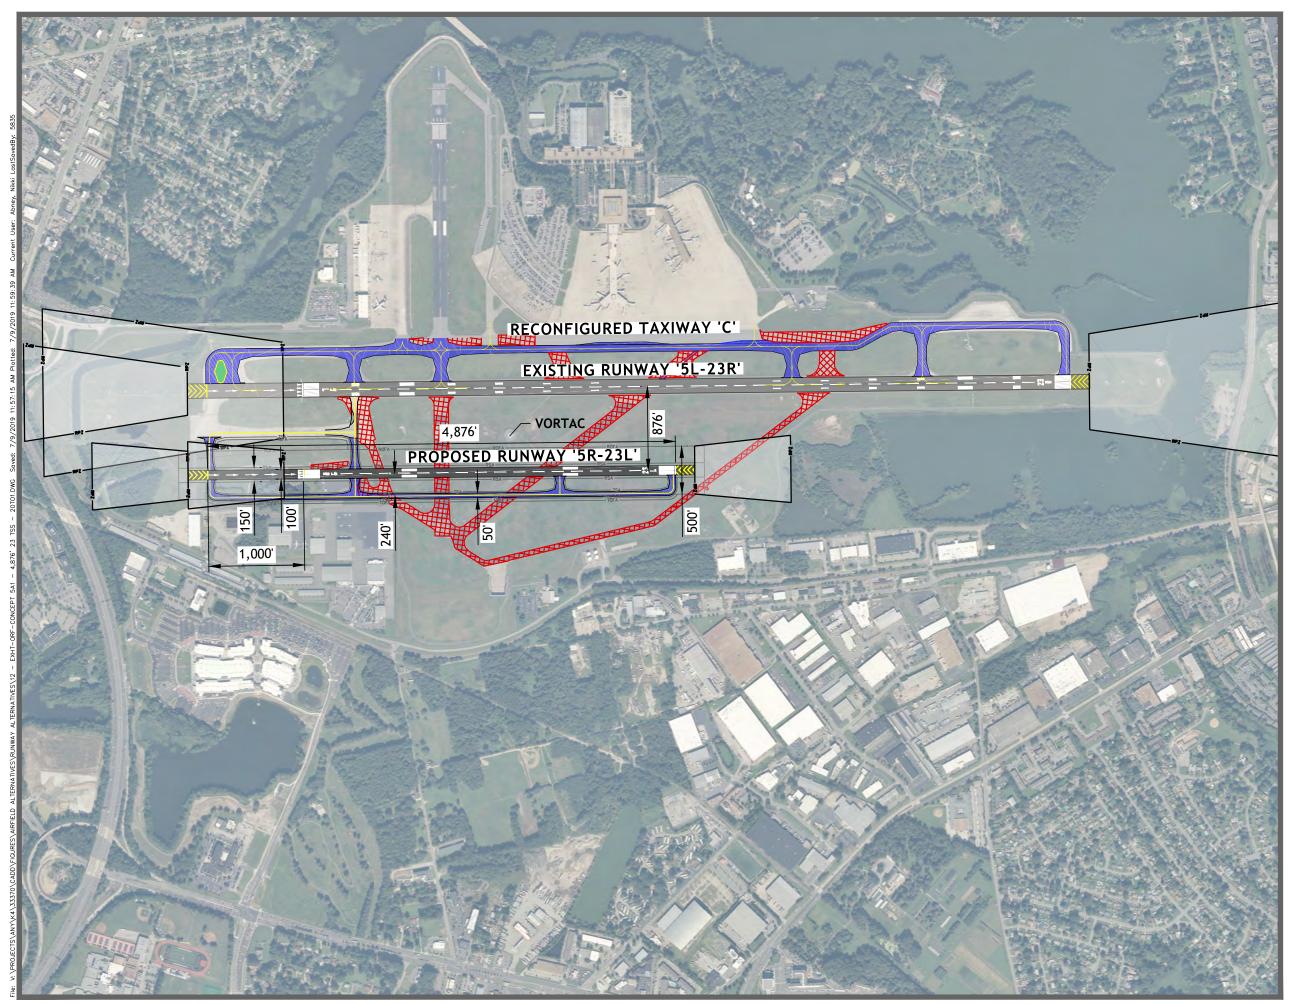

----------------|--|--|--|
| PROPOSED RUNWAY 5R-23L |                                             |  |  |  |
| RUNWAY 5R RUNWAY 23L   |                                             |  |  |  |
| TORA 6,000'            |                                             |  |  |  |
| TODA 6,000'            |                                             |  |  |  |
| ASDA 6,000'            |                                             |  |  |  |
| LDA 5,000'             |                                             |  |  |  |
|                        | OSED RUNWA<br>RUNWAY 5R<br>6,000'<br>6,000' |  |  |  |

NOTE: COMMERCIAL TAKEOFFS ARE RESTRICTED ON 5R DUE TO LOCATION OF EXISTING 5L GLIDESLOPE CRITICAL AREA.

Figure 5-3
Proposed 5R-23L - 6,000'
34:1 TSS , C-III Runway
180' SHIP HEIGHTS
Alternative 8







| DECLARED DISTANCES     |                                                         |  |  |  |
|------------------------|---------------------------------------------------------|--|--|--|
| PROPOSED RUNWAY 5R-23L |                                                         |  |  |  |
| RUNWAY 5R RUNWAY 23L   |                                                         |  |  |  |
| 4,876'                 | 4,876'                                                  |  |  |  |
| 4,876'                 | 4,876'                                                  |  |  |  |
| 4,876'                 | 4,876'                                                  |  |  |  |
| 3,876'                 | 4,876'                                                  |  |  |  |
|                        | DPOSED RUNWA<br