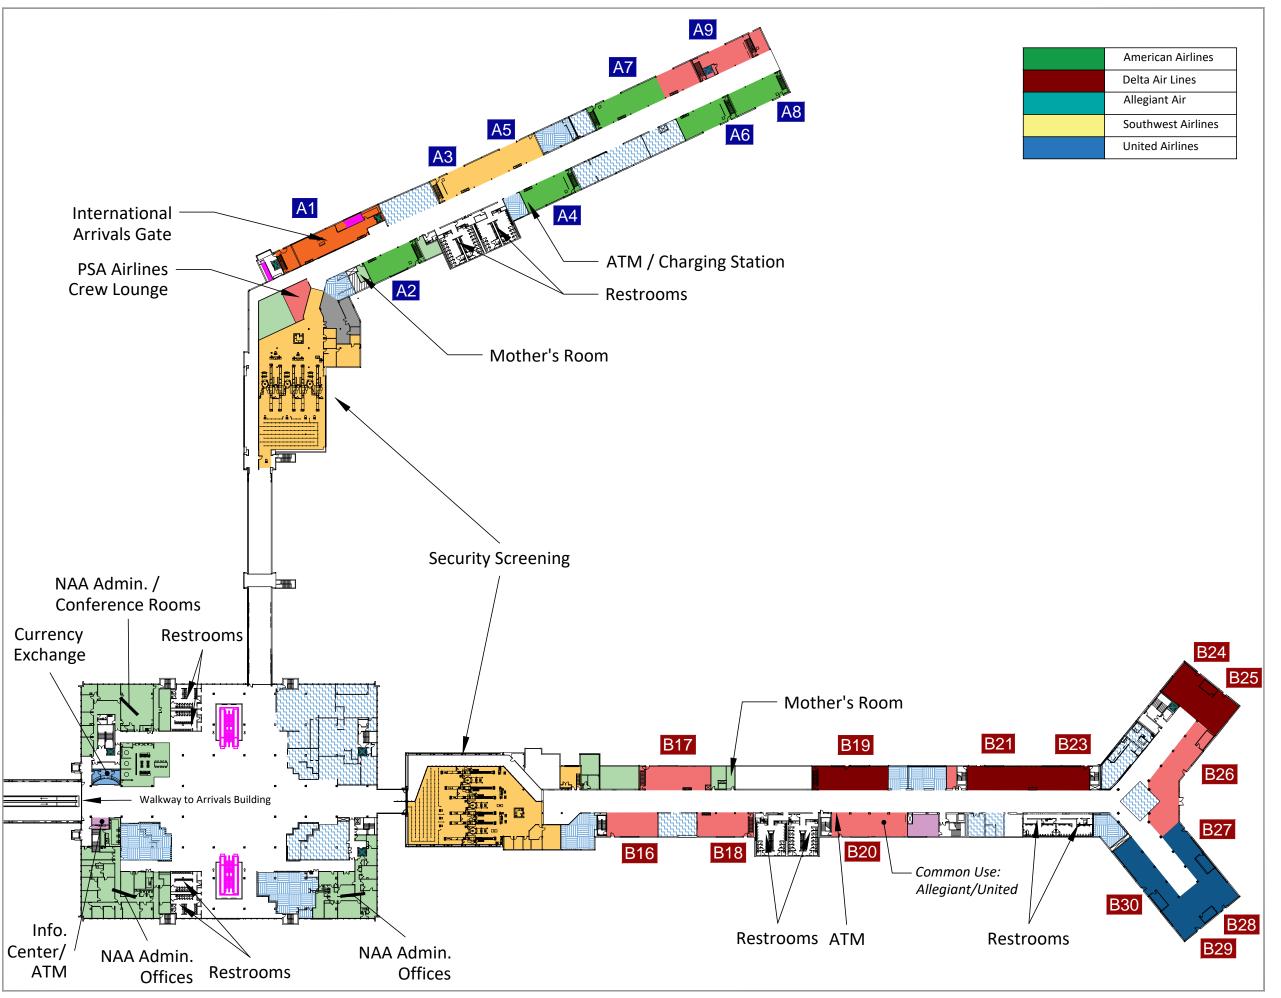

| 2.2.2  | Standard Terminal Arrival Routes (STARs)                                    | 2-18       |
|--------|-----------------------------------------------------------------------------|------------|
| 2.2.3  | Types of Instrument Approach Procedures (IAPs) and Instrument Approach 2-19 | ch NAVAIDs |
| 2.2.4  | Standard Instrument Departures (SIDs)                                       | 2-22       |
| 2.2.5  | Airfield Lighting                                                           | 2-22       |
| 2.3 To | erminal Facility                                                            | 2-24       |
| 2.3.1  | Terminal Facility Layout                                                    | 2-25       |
| 2.3.2  | Main Passenger Terminal Building and Arrivals Building Functional Areas     | 2-30       |
| 2.3.3  | Airline Ticketing Lobby                                                     | 2-32       |
| 2.3.4  | Checked Baggage Screening                                                   | 2-33       |
| 2.3.5  | Passenger Security Screening                                                | 2-33       |
| 2.3.6  | Airline Gates and Holdrooms                                                 | 2-34       |
| 2.3.7  | Terminal Concessions and Amenities                                          | 2-35       |
| 2.3.8  | Baggage Claim                                                               | 2-37       |
| 2.3.9  | Rental Car Counters                                                         | 2-38       |
| 2.3.10 | Airport Administrative and Support Areas                                    | 2-38       |
| 2.3.11 | Airline Service and Support Areas                                           | 2-38       |
| 2.3.12 | Back Office Space                                                           | 2-38       |
| 2.3.13 | Federal Inspection Services (FIS)                                           | 2-38       |
| 2.3.14 | Terminal Signage and Wayfinding                                             | 2-39       |
| 2.4 A  | utomobile Access and Parking                                                | 2-39       |
| 2.4.1  | Existing ORF Parking                                                        | 2-40       |
| 2.4.2  | Observed Utilization of Parking                                             | 2-43       |
| 2.4.3  | Parking Rates                                                               | 2-43       |
| 2.4.4  | Off-Airport Competing Parking                                               | 2-44       |
| 2.4.5  | Curb-Front Traffic                                                          | 2-44       |
| 2.4.6  | Regional Roadway Network                                                    | 2-44       |
| 2.4.7  | Airport Roadway System                                                      | 2-45       |
| 2.5 Si | upport Facilities                                                           | 2-47       |
| 2.5.1  | Airport Perimeter Fence                                                     | 2-47       |
| 2.5.2  | Airport Equipment Storage and Maintenance                                   | 2-47       |