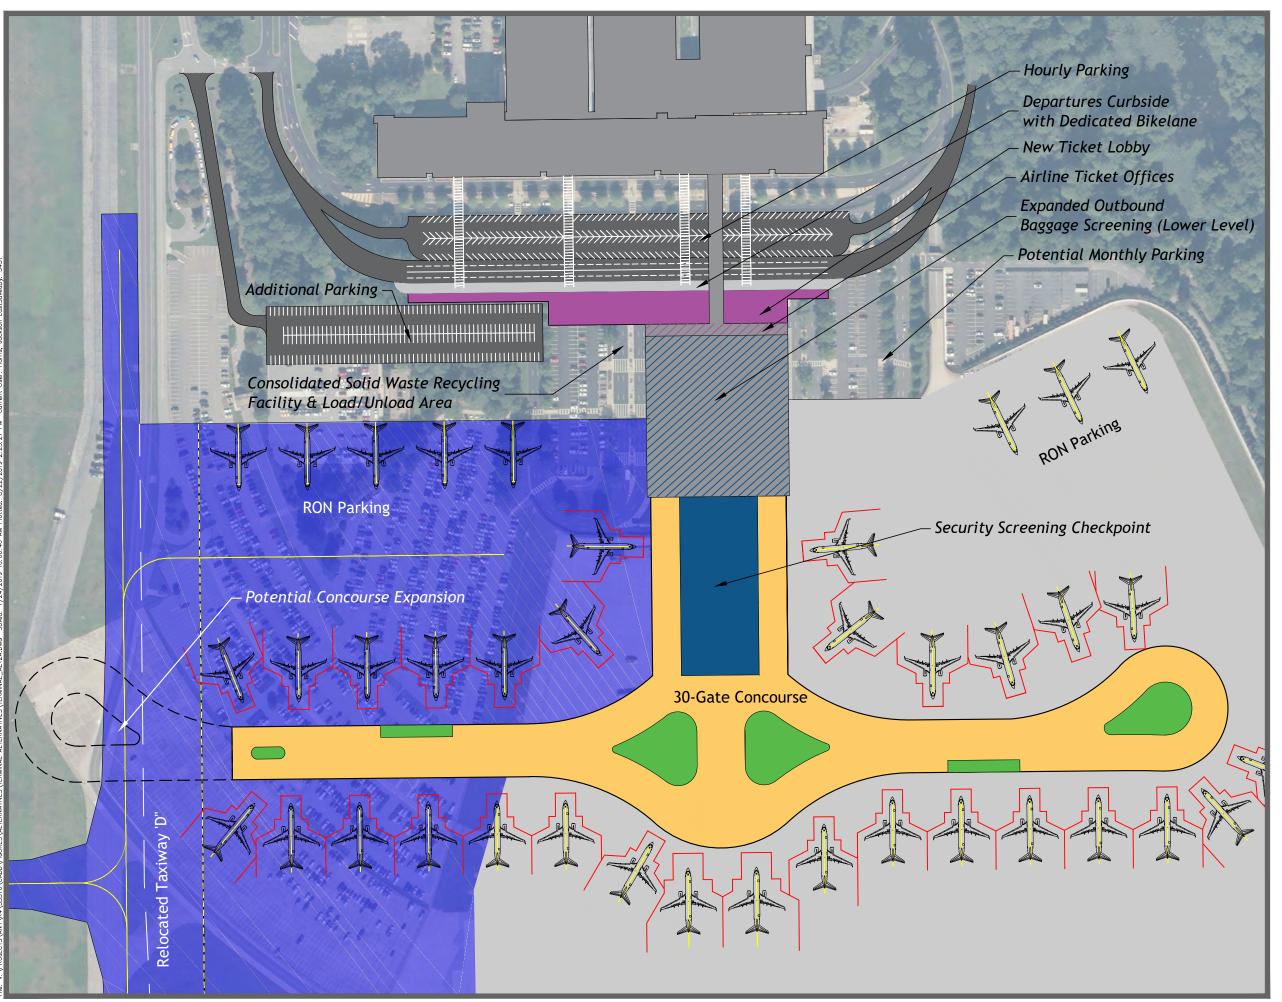

parking garages</li> </ul> |  |  |  |  |
| <b>→</b>    | and curbside drop-off (reduces passenger confusion) Eliminates the overly complex roadway layout                                                                                                                                                                                                                                                                                                                                                                                                      |                                                                                                                                                                                                                                                 |  |  |  |  |









**Figure 5-12**Terminal Facility
Alternative 2A

#### 5.4.5 Passenger Terminal Facility Alternative 2B

The goal of Passenger Terminal Facility Alternative 2B (**Figure 5-13**) is to retain the benefits of Alternative 2A, while consolidating passenger and baggage processing functions and roadway/curbside activities into a single consolidated facility. To achieve this goal, Passenger Terminal Facility Alternative 2B includes the same improvements to the concourse and gate area; however, it would completely replace the departures and arrivals buildings and vehicular circulation roadway system. In order to do this, a two-level roadway system would be constructed to serve a new two-level terminal building. The upper level of this building would house the departures and out-bound baggag