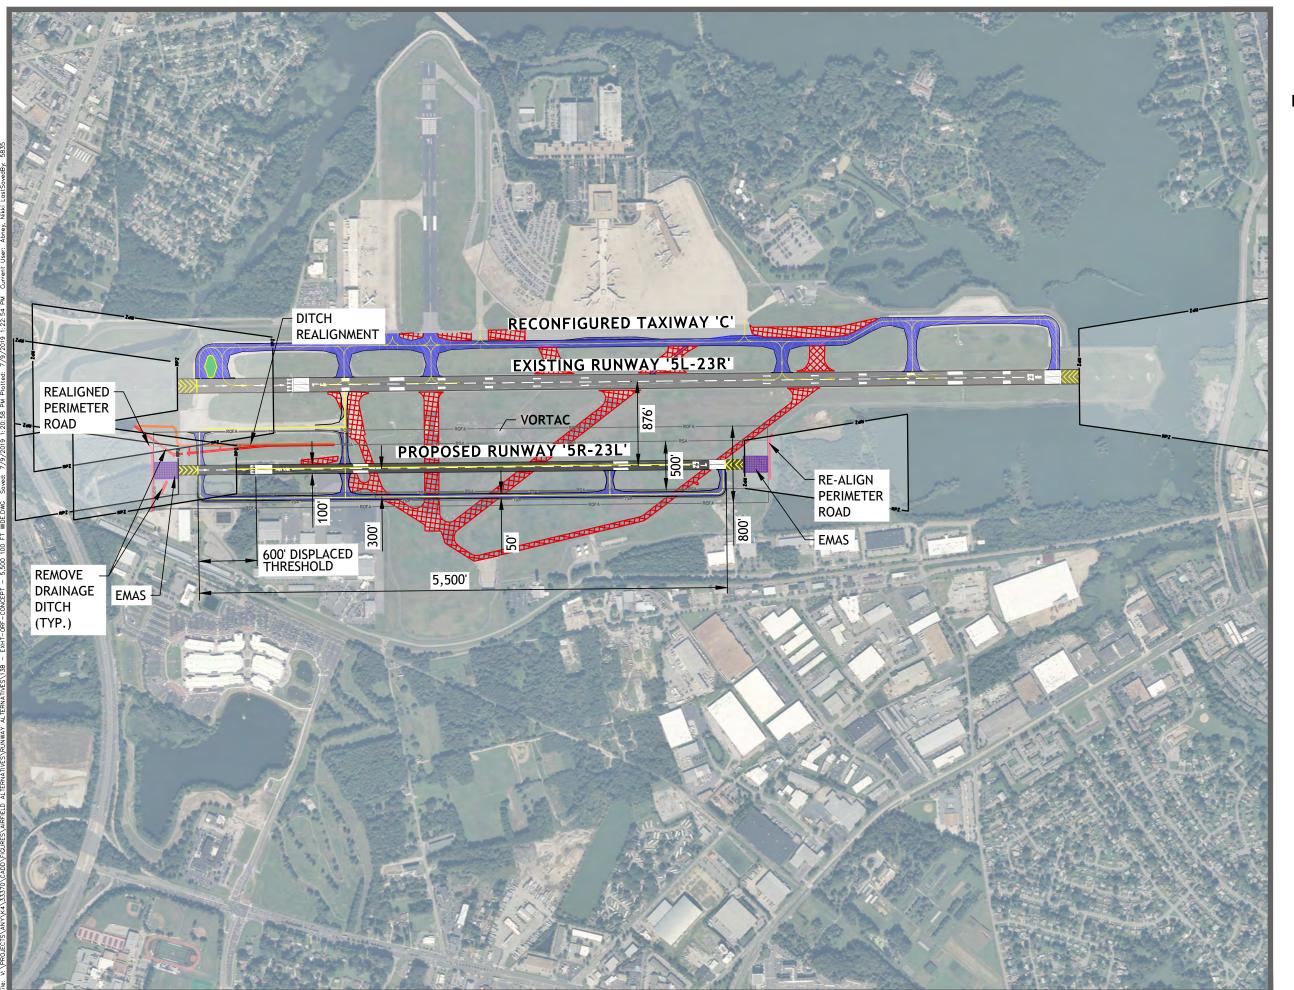

---------------------------------|--|--|--|
| PROPOSED RUNWAY 5R-23L |                                                         |  |  |  |
| RUNWAY 5R RUNWAY 23L   |                                                         |  |  |  |
| 4,876'                 | 4,876'                                                  |  |  |  |
| 4,876'                 | 4,876'                                                  |  |  |  |
| 4,876'                 | 4,876'                                                  |  |  |  |
| 3,876'                 | 4,876'                                                  |  |  |  |
|                        | DPOSED RUNWA<br>RUNWAY 5R<br>4,876'<br>4,876'<br>4,876' |  |  |  |

## Figure 5-4 Proposed 5R-23L - 4,876'

20:1 TSS , B-II Runway 180' SHIP HEIGHTS Alternative 11







| DECLARED DISTANCES     |       |        |
|------------------------|-------|--------|
| PROPOSED RUNWAY 5R-23L |       |        |
| RUNWAY 5R RUNWAY 23L   |       |        |
| TORA 5,500'            |       | 5,500' |
| TODA 5,500°            |       | 5,500' |
| ASDA                   | 5,500 | 5,500' |
| LDA 4,900'             |       | 5,500' |

# Figure 5-5 Proposed 5R-23L 5,500' With EMAS At Both Ends

20:1 TSS , C-II Runway Not Lower than 1 Mile Visibility Alternative 12B

#### 5.3.4 Taxiway Alternatives

Aircraft ground movement at ORF is supported by a system of taxiways providing access to all portions of the airfield. Nevertheless, portions of the taxiway system are considered non-standard with regard to current FAA design standards or are such that an improved configurat