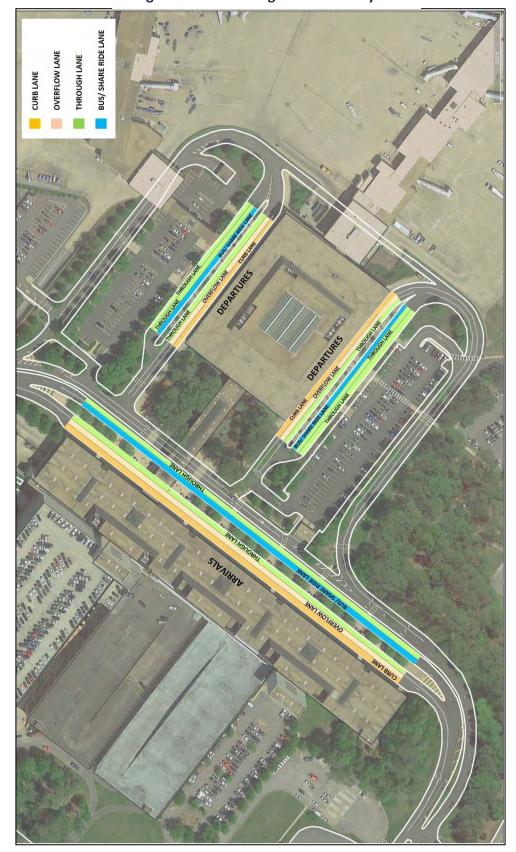

| 45%           |  |
| Base          | 1,857,487   | 48%             | 28%                                | 55%                                        | 49%           |  |
| PAL 1         | 2,115,424   | 52%             | 29%                                | 54%                                        | 46%           |  |
| PAL 2         | 2,376,990   | 59%             | 33%                                | 60%                                        | 52%           |  |
| PAL 3         | 2,622,848   | 65%             | 36%                                | 67%                                        | 57%           |  |
| PAL 4         | 2,834,623   | 70%             | 39%                                | 72%                                        | 61%           |  |

Source: DESMAN.



Figure 4-31 – Existing Curb Front Layout

Source: DESMAN

## 4.6.5 Curbside Management Plan

Based on the projection of curbside activity, the existing curb front will be adequate to accommodate the projected needs; however, as enplanements increase, there may be short "microbursts" of activity when several planes land or take off in a short period of time. During these peak activity periods, it may be desirable to have a curbside management plan ready. At many airports this includes a combination of ambassadors to help direct patrons to and from the curb and the terminal, as well as traffic directors to insure smooth traffic flow for both passenger cars and taxi/transportation network companies (TNCs). The need for this service should be monitored over time.

## 4.6.6 Rental Car Ready/R