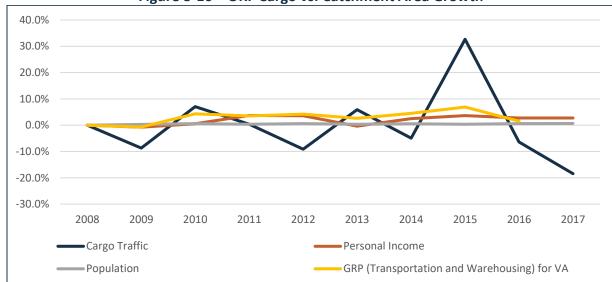

Recession resulted in an immediate decline in cargo tonnage in 2008 and 2009. Many factors contributed to the Great Recession and instability in the market. The ability to create new lines of credit changed, drying up the flow of money and slowing new economic growth over several markets, decreasing the buying and selling of assets in the United States. This, in turn, hurt individuals, financial institutions, and businesses (including cargo companies). The Bureau of Transportation Statistics (BTS) measures movement of freight and models the data using a BTS's Freight Transportation Services Index (TSI). BTS identified that the air freight was impacted more than any other source of freight movement, as air freight saw a 26.5 percent decrease from January 2008 to April 2009<sup>13</sup>.



Figure 3-16 – ORF Cargo vs. Catchment Area Growth

Source: U.S. DOT, T-100 statistics, Woods & Poole Economics, Inc., NAA, CHA, 2018.

### 3.7.2 Cargo Traffic Forecast

The future growth of cargo activity at ORF will primarily depend on growth in the demand for integrator cargo services provided by FedEx and UPS. Most of the traffic is next-day and second-day delivery traffic, which is affected by local consumer and business demand for both inbound and outbound services, specifically the continued expansion of e-commerce-based traffic. Based on smaller contract and non-integrator cargo traffic carried on non-integrator cargo, operations will likely continue to contribute a minor amount of traffic throughout the forecast period, though is not anticipated to incrementally increase. ORF doe