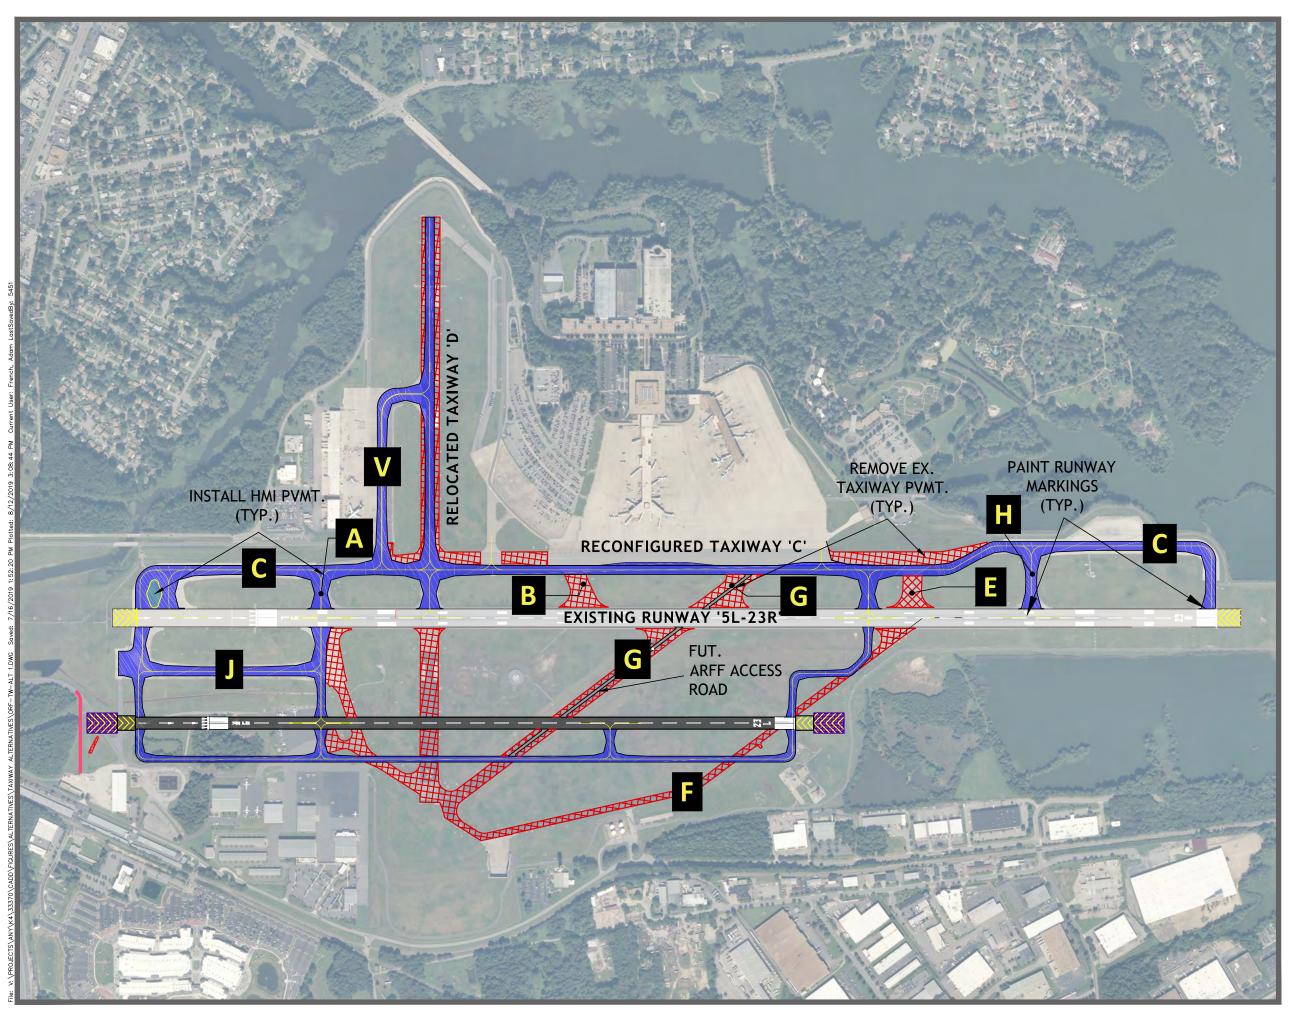

|
| Alternative 3:                   | Improves operational flexibility                                                               | → Requires relocation of VORTAC                                                                                       |
| Alternative 5.                   | Provides additional runway exits                                                               | Taxiway J cannot be extended to full                                                                                  |
| Extension of Taxiway J           |                                                                                                | parallel without impacts to Lake<br>Whitehurst                                                                        |











**Figure 5-6**Taxiway Alternative 1











**Figure 5-7**Taxiway Alternative 2











**Figure 5-8**Taxiway Alternative 3

#### 5.4 PASSENGER TERMINAL FACILITY ALTERNATIVES

The preliminary passenger terminal facility concepts for ORF were developed to satisfy the identified facility requirements throughout the 20-year planning period. Each concept incorporates the new or replacement facilities within the footprint of the existing terminal complex. In each alternative, the existing and proposed parking garages are retained, as is the 2002 arrivals building; however, several concepts consider the possibility of developing a two-level terminal facility with upper- and lower-level roadways along with a two-level departures/arrivals building (i.e., headhouse). This two-level