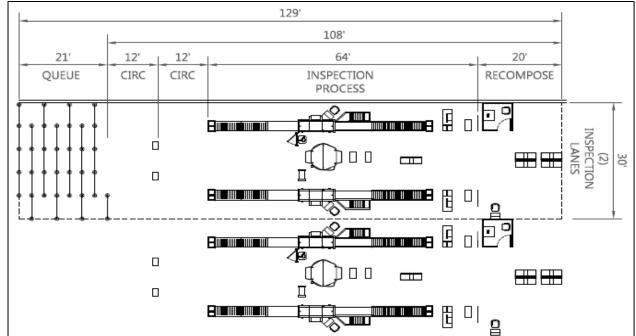

bles, to determine queue areas.

# Figure 4-6 – Wait Time Calculation

Wait Time (min) = Total Queue Area (sf) x Screening Lane Throughput (min/pax)
LOS (sf/pax)

TSA recommends a minimum of 300 square feet of queuing area per screening lane. This is consistent with the formula as shown in **Figure 4-6**, which assumed a LOS C variable, 150-passenger per hour, per lane processing rate, and a wait time of about 10 minutes. TSA issued *Checkpoint Design Guideline* (CDG), which recommends that airports and local TSA authorities collaborate to establish acceptable goals for airport-terminal-specific wait times and screening

lane processing rates for planning purposes. **Figure 4-7** is a generic diagram of a pair of security checkpoint lanes, which is similar to the existing layouts at ORF.



Figure 4-7 – Standard TSA Security Checkpoint Lane

Utilizing the aforementioned assumptions, the dimensional guideline for a checkpoint lane pair with AIT and magnetometer was approximately 3,870-square feet, as depicted in the figure, and consisted of:

- > Screening lane pair consisting of the length of each screening lane, including divest tables, x-ray
- machine, agent work area, recompose tables, AIT body scanner, magnetometer, divest bins, and recompose benches
- Private search rooms, manual carry-on baggage search tables, and screening equipment
- → Circulation aisle separating the screening lane area from the boarding pass document check agent podium
- Queue stanchions
- > Stanchions for ADA-accessible and family queue lanes

The number of security screening lanes was calculated