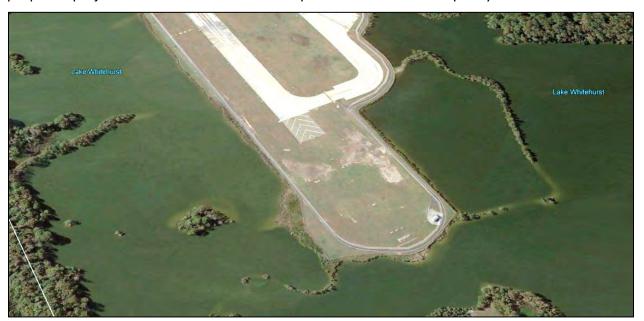

| 4.6.2 | Parking Supply Changes                                | 4-85 |
|-------|-------------------------------------------------------|------|
| 4.6.3 | Future Adequacy of the ORF Parking Inventory          | 4-86 |
| 4.6.4 | Future Capacity of ORF Curb front                     | 4-88 |
| 4.6.5 | Curbside Management Plan                              | 4-91 |
| 4.6.6 | Rental Car Ready/Return Parking                       | 4-91 |
| 4.6.7 | Rental Car Vehicle Storage and Maintenance Facilities | 4-91 |
| 4.6.8 | Commercial Vehicles and TNC Staging Area              | 4-91 |
| 4.7   | Access Roadways and Circulation                       | 4-92 |
| 4.7.1 | Regional Access                                       | 4-92 |
| 4.7.2 | Local Access                                          | 4-92 |
| 4.7.3 | Circulation                                           | 4-92 |
| 4.7.4 | Parking Cashier Plaza Requirements                    | 4-93 |
| 4.7.5 | High Capacity Transit (BRT or Light Rail) Route       | 4-93 |
| 5 Air | port development concepts                             | 5-1  |
| 5.1   | Concept Evaluation                                    | 5-1  |
| 5.2   | Current Airfield Compliances and Deficiencies         | 5-1  |
| 5.2.1 | Runway 5/23                                           | 5-2  |
| 5.2.2 | Runway 14/32                                          | 5-3  |
| 5.2.3 | Taxiways                                              | 5-4  |
| 5.3   | Airfield Development Concepts                         | 5-4  |
| 5.3.1 | Initial Runway Alternatives                           | 5-5  |
| 5.3.2 | Eliminated Runway Alternatives                        | 5-6  |
| 5.3.3 | Runway Alternatives for Further Consideration         | 5-7  |
| 5.3.4 | Taxiway Alternatives                                  | 5-17 |
| 5.4   | Passenger Terminal Facility alternatives              | 5-22 |
| 5.4.1 | Status Quo Alternative                                | 5-22 |
| 5.4.2 | 2009 Master Plan Alternative                          | 5-22 |
| 5.4.3 | Passenger Terminal Facility Alternative 1             | 5-24 |
| 5.4.4 | Passenger Terminal Facility Alternative 2A            | 5-27 |
| 5.4.5 | Passenger Terminal Facility Alternative 2B            | 5-29 |
| 5.4.6 | Passenger Terminal Facility Alternative 3A            | 5-31 |

# **LIST OF FIGURES**

| Figure 1-1 – Master Planning Process                                                | 1-1  |
|-------------------------------------------------------------------------------------|------|
| Figure 1-2 – Location Map                                                           | 1-7  |
| Figure 1-3 – Vicinity Map                                                           | 1-8  |
| Figure 1-4 — ORF Non-Stop Route Map                                                 | 1-10 |
| Figure 2-1 – Existing Facilities                                                    | 2-3  |
| Figure 2-2 – Building Diagram                                                       | 2-4  |
| Figure 2-3 – Taxiway Configuration                                                  | 2-9  |
| Figure 2-4 – Aircraft Parking Aprons                                                | 2-10 |
| Figure 2-5 – Gate Layout                                                            | 2-12 |
| Figure 2-6 – Runway Markings                                                        | 2-14 |
| Figure 2-7 – Existing Airfield Pavement Conditions                                  | 2-17 |
| Figure 2-8 – MALSR Configuration                                                    | 2-21 |
| Figure 2-9 – Arrivals Terminal                                                      | 2-26 |
| Figure 2-10 – Main Passenger Terminal: Second Level                                 | 2-27 |
| Figure 2-11 – Main Passenger Terminal: First Level                                  | 2-28 |
| Figure 2-12 – Main Passenger Terminal: Lower Level                                  | 2-29 |
| Figure 2-13 – ORF On-Airport Parking Facilities                                     | 2-41 |
| Figure 2-14 – Off-Site Employee Parking Lot                                         | 2-42 |
| Figure 2-15 – Regional Roadway Network                                              | 2-45 |
| Figure 2-16 – Local Roadway Network Access                                          | 2-46 |
| Figure 2-17 – Existing Airport Access                                               | 2-46 |
| Figure 2-18– GA & MRO Facilities                                                    | 2-54 |
| Figure 2-19– U.S. Airspace Profile                                                  | 2-56 |
| Figure 2-20— Washington Sectional, 103 <sup>rd</sup> Edition [Effective 1 Feb 2018] | 2-57 |
| Figure 2-21– Windroses                                                              | 2-60 |
| Figure 3-1 – ORF Catchment and Core Areas                                           | 3-3  |
| Figure 3-2 – Drive Time to Nearby Major Airports                                    | 3-4  |
| Figure 3-3 – Population (Historical & Projected)                                    | 3-6  |
| Figure 3-4 – Employment (Historical & Projected)                                    | 3-7  |
| Figure 3-5 – Per Capita Income (Historical & Projected)                             | 3-8  |
|                                                                                     |      |