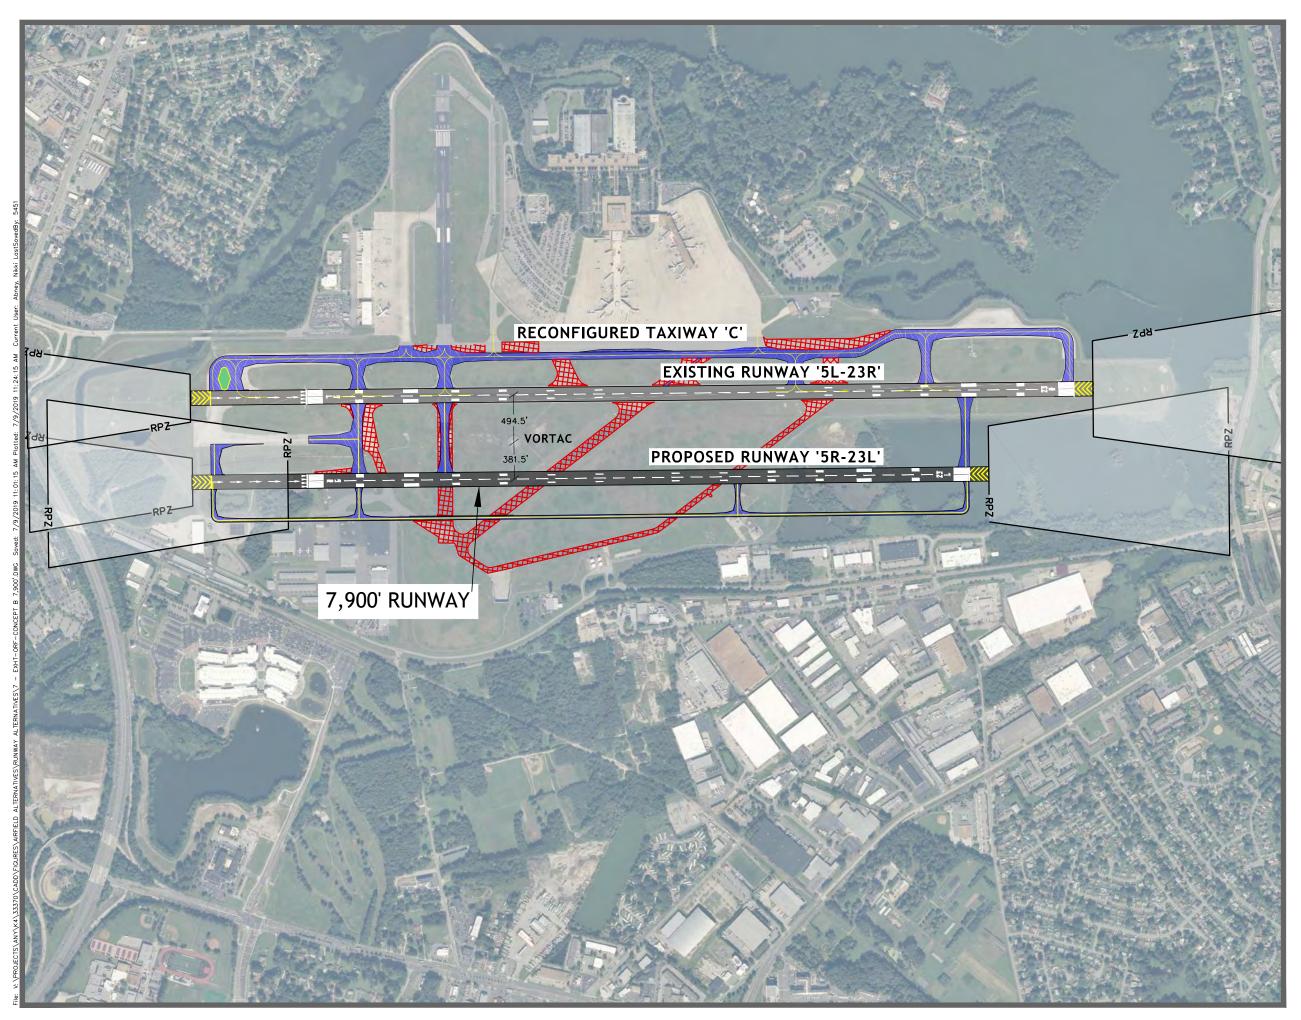

June 2020 DRAFT Table of Contents

| Figure 5-20 – CONRAC Alternatives                                              | 5-45    |
|--------------------------------------------------------------------------------|---------|
| Figure 5-21 – North Cargo/MRO Area Alternative 1                               | 5-49    |
| Figure 5-22 – North Cargo/MRO Area Alternative 2                               | 5-50    |
| Figure 5-23 – North Cargo/MRO Area Alternative 3                               | 5-51    |
| Figure 5-24 – General Aviation Alternative 1                                   | 5-54    |
| Figure 5-25 – General Aviation Alternative 2                                   | 5-55    |
| Figure 5-26 – Fuel / Glycol Storage Facility Alternatives                      | 5-57    |
| Figure 5-27 –Deicing Apron Alternatives                                        | 5-59    |
| Figure 5-28 – Airfield Maintenance Alternatives                                | 5-61    |
| Figure 5-29 –Recommended Development Plan                                      | 5-68    |
| Figure 6-1 – Historical Resources                                              | 6-5     |
| Figure 6-2 – NWI Wetland Map                                                   | 6-9     |
| Figure 6-3 – Runway 23 Wetland Detail                                          | 6-10    |
| Figure 6-4 – Runway 5 Wetland Detail                                           | 6-11    |
| Figure 6-5 – Floodplain Map                                                    | 6-12    |
| Figure 6-6 – Existing or Historical Permits Under the RCRA                     | 6-15    |
| Figure 6-7 – Non-Aeronautical Airport Property                                 | 6-21    |
| Figure 6-8 – Non-Aeronautical Airport Property (South)                         | 6-22    |
| Figure 6-9 – Non-Aeronautical Airport Property (North)                         | 6-23    |
| Figure 6-10 – Non-Aeronautical Airport Property (West)                         | 6-24    |
| Figure N-1 – Alternative 1: Relocate Runway 5 Threshold                        | LXXIX   |
| Figure N-2– Alternative 4: Proposed 5R/23L (Length: 9,001', Separation: 400')  | LXXX    |
| Figure N-3 – Alternative 5: Proposed 5R/23L (Length: 9,001', Separation: 876') | LXXX    |
| Figure N-4 – Alternative 6: Proposed 5R/23L (Length: 7,900', Separation: 876') | LXXXI   |
| Figure N-5— Alternative 7: Proposed 5R/23L (Length: 7,200', Separation: 876')  | LXXXII  |
| Figure N-6 – Alternative 9: Runway 5R/23L (6,000', ARC C-II)                   | LXXXIV  |
| Figure N-7 – Alternative 10: Runway 5R/23L (5,500', ARC C-II)                  | LXXXV   |
| Figure N-8 – Alternative 12A: Runway 5R/23L (Length: 5,500', ARC C-II)         | LXXXV   |
| Figure N-9 – Alternative 13A: Runway 5R/23L Option A (Realignment)             | LXXXVI  |
| Figure N-10 – Alternative 13B: Runway 5R/23L (Shift)                           | LXXXVII |
| Figure N-11 – Alternative 14: Crosswind Runway                                 | LXXXIX  |