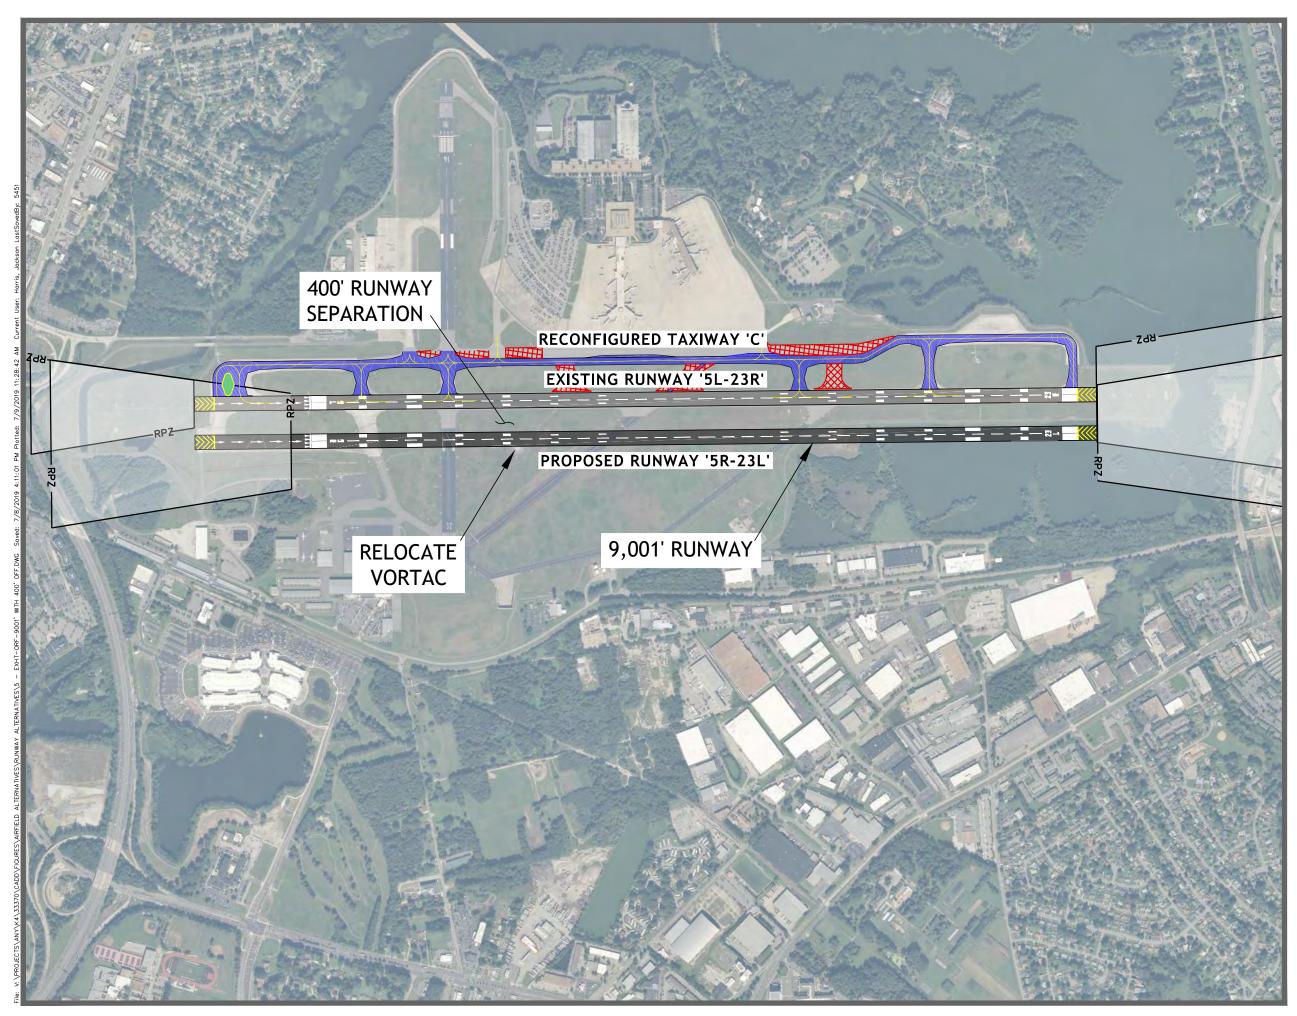

on the east side of the airfield                                                                  | → Difficult construction phasing                                                                                                                 |

Source: CHA, 2019.

June 2020 DRAFT Appendix N LXXVII

B the MRO, the GA itinerant apron, and the ARFF practice area. Construction phasing would require the closure of the primary runway due to impacts to the safety areas associated with Runway 5/23. To reduce impacts on airfield infrastructure, installation of an EMAS would be required. Furthermore, given the layout, simultaneous operations could not occur, as the safety areas associated with the new runway would be within the approach path of Runway 5/23.

June 2020 DRAFT Appendix N LXXVIII









Figure N-2 Proposed 5R-23L - 9,001'
34:1 TSS, D-IV Runway
180' SHIP HEIGHTS

Alternative 4







Figure N-3 PROPOSED 5R-23L - 9,001'

34:1 TSS , D-IV Runway 180' SHIP HEIGHTS Alternative 5







Figure N-4
Proposed 5R-23L - 7,900'
34:1 TSS , C-III Runway

34:1 TSS , C-III Runway 180' SHIP HEIGHTS Alternative 6







Figure N-5
Proposed 5R-23L - 7,200'
34:1 TSS , C-III Runway
180' SHIP HEIGHTS
Alternative 7







Figure N-6
Proposed 5R-23L - 6,000'
20:1 TSS , C-II Runway
180' SHIP HEIGHTS
Alternative 9







| DECLARED DISTANCES     |           |            |  |  |
|------------------------|-----------|------------|--|--|
| PROPOSED RUNWAY 5R-23L |           |            |  |  |
|                        | RUNWAY 5R | RUNWAY 23L |  |  |
| TORA                   | 5,500'    | 5,500