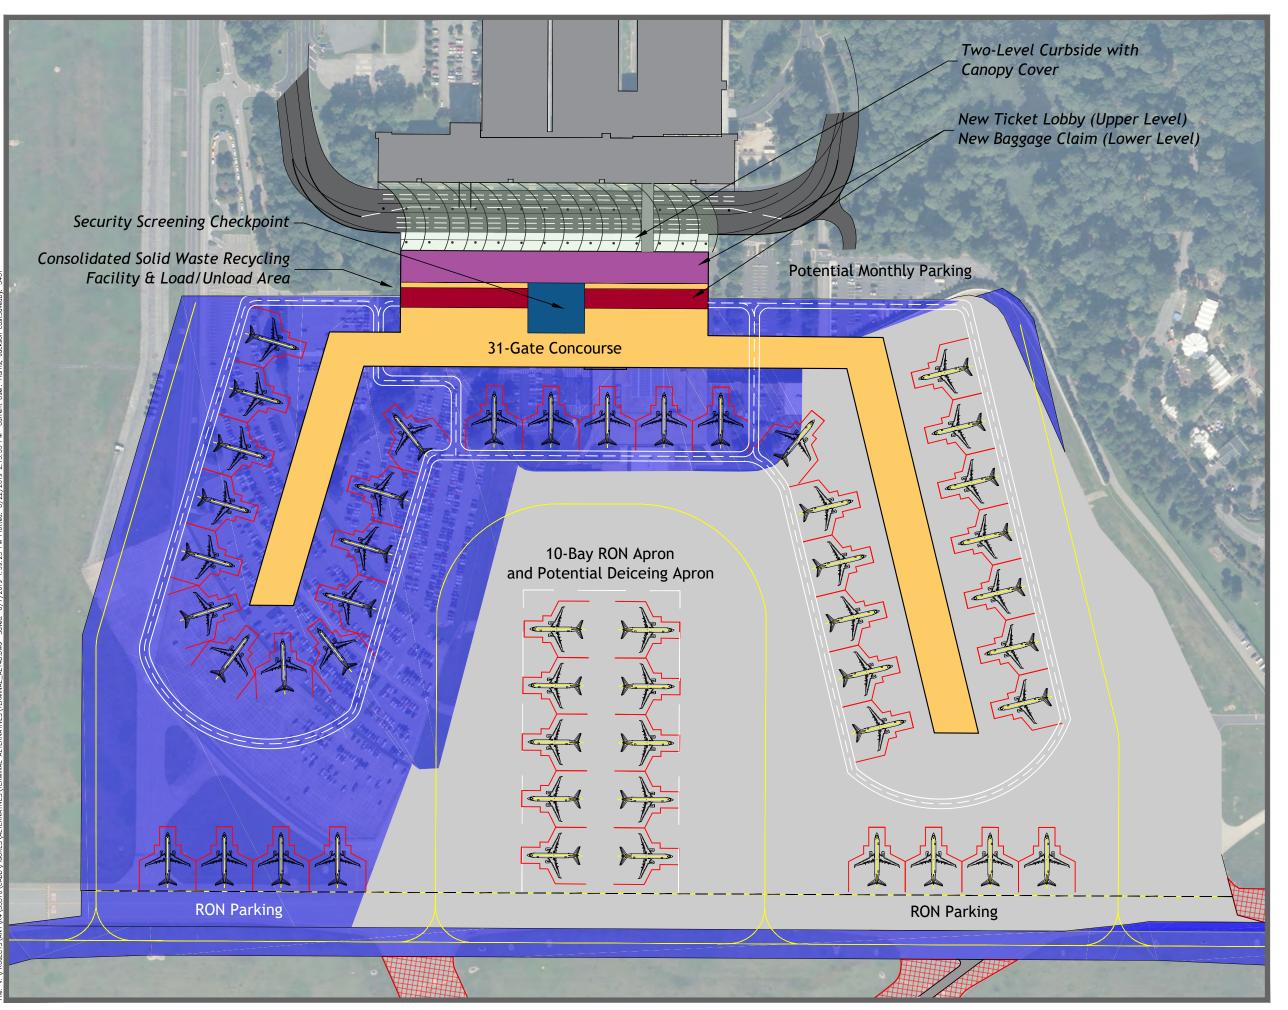

ity checkpoint and → Highly difficult construction phasing with impact improves TSA staffing to passenger and tenant activity + Enables a new central FIS facility below an → Two concourses will result in duplication of expanded security checkpoint concessions and operational functions → Provides passenger access to all post-security → Increases walking distances between gates and facilities, services, and concessions parking garages → Maximizes flexibility and future expandability for airline gate utilization and operations → Combines split facilities for the ticketing and arrivals halls (reduces passenger confusion) Eliminates the overly complex roadway layout → Provides an expanded area for airport administrative offices → Provides a new GTC to house all ground transportation functions









New Landside Pavement

**Figure 5-17**Terminal Facility
Alternative 4B

#### 5.5 LANDSIDE COMMERCIAL DEVELOPMENT OPTIONS

Should the Airport's parking capacity become constrained, the area southwest of the new Robin Hood Road/Norview Road intersection can be developed for additional long-term parking, along with a new employee parking lot to the southeast of the intersection (as identified in the previous Airport Master Plan). As detailed within **Chapter 3**, even with the loss of the existing long-term parking lot, passenger parking is adequate throughout the forecast period with the development and construction of Garage D. As previously described, with the new Passenger Facility Terminal options presented, additional parking locations become available in proximity to the Termin