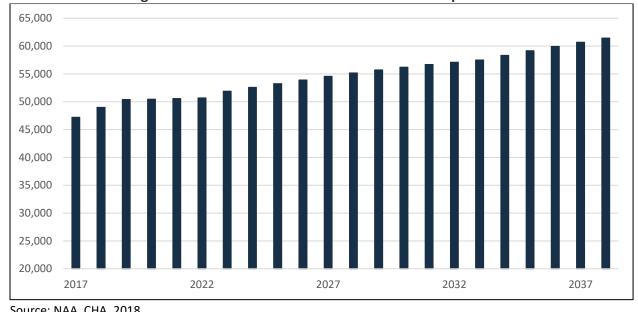

| Figure 3-6 – Enplaned Passengers at ORF                          | 3-11 |
|------------------------------------------------------------------|------|
| Figure 3-7 – Commercial Operations at ORF                        | 3-11 |
| Figure 3-8 – Scheduled Seats at ORF                              | 3-12 |
| Figure 3-9 – Average Seats per Departure                         | 3-12 |
| Figure 3-10 - Commercial Load Factors                            | 3-14 |
| Figure 3-11 – Historical Trend Time Series                       | 3-16 |
| Figure 3-12 – Market Share Time Series                           | 3-18 |
| Figure 3-13 – ORF Percentage of Seats Filled                     | 3-26 |
| Figure 3-14 – ORF Estimated Total Commercial Operations          | 3-27 |
| Figure 3-15 – Recommended Enplanement Forecast Range Comparison  | 3-31 |
| Figure 3-16 – ORF Cargo vs. Catchment Area Growth                | 3-35 |
| Figure 3-17 – Comparison of Integrator Forecasts                 | 3-37 |
| Figure 4-1 – Enplanement Planning Activity Levels (PALs)         | 4-3  |
| Figure 4-2 – Projected Demand (Single Runway Configuration)      | 4-13 |
| Figure 4-3 –Design Standard Deficiencies                         | 4-20 |
| Figure 4-4 – Apron Areas                                         | 4-28 |
| Figure 4-5 – Passenger Terminal Through Process                  | 4-41 |
| Figure 4-6 – Wait Time Calculation                               | 4-54 |
| Figure 4-7 – Standard TSA Security Checkpoint Lane               | 4-55 |
| Figure 4-8 – Total Concession Calculation                        | 4-62 |
| Figure 4-9 – Administration Demand Calculation                   | 4-64 |
| Figure 4-10 – Restroom Demand                                    | 4-66 |
| Figure 4-11 – Loaded vs. Double-Loaded Concourse Exhibit         | 4-67 |
| Figure 4-12 – Design Passengers Restroom Calculation             | 4-67 |
| Figure 4-13 – Restroom Demand (20-min Peak)                      | 4-67 |
| Figure 4-14 – Restroom Demand (Two Concourses)                   | 4-68 |
| Figure 4-15 – Men's Fixtures Calculation (Separate Concourses)   | 4-68 |
| Figure 4-16 – Women's Fixtures Calculation (Separate Concourses) | 4-68 |
| Figure 4-17 – Restroom Fixture Calculation (Two Concourse)       | 4-68 |
| Figure 4-18 – Men's Rest Area Calculation                        | 4-69 |
| Figure 4-19 – Women's Rest Area Fixture Calculations             | 4-69 |