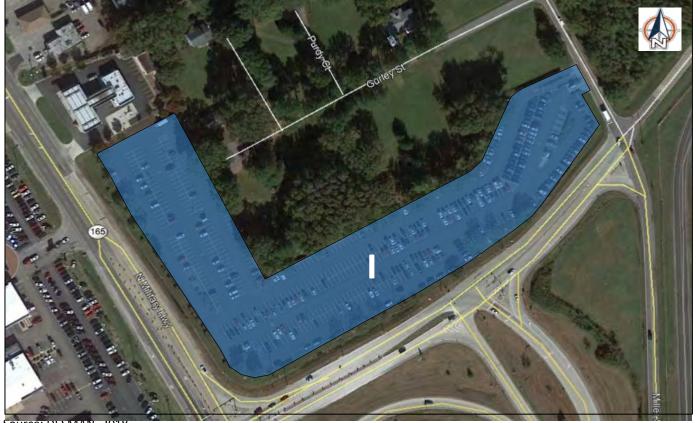

| 2.2.2  | Standard Terminal Arrival Routes (STARs)                                    | 2-18       |
|--------|-----------------------------------------------------------------------------|------------|
| 2.2.3  | Types of Instrument Approach Procedures (IAPs) and Instrument Approach 2-19 | ch NAVAIDs |
| 2.2.4  | Standard Instrument Departures (SIDs)                                       | 2-22       |
| 2.2.5  | Airfield Lighting                                                           | 2-22       |
| 2.3 To | erminal Facility                                                            | 2-24       |
| 2.3.1  | Terminal Facility Layout                                                    | 2-25       |
| 2.3.2  | Main Passenger Terminal Building and Arrivals Building Functional Areas     | 2-30       |
| 2.3.3  | Airline Ticketing Lobby                                                     | 2-32       |
| 2.3.4  | Checked Baggage Screening                                                   | 2-33       |
| 2.3.5  | Passenger Security Screening                                                | 2-33       |
| 2.3.6  | Airline Gates and Holdrooms                                                 | 2-34       |
| 2.3.7  | Terminal Concessions and Amenities                                          | 2-35       |
| 2.3.8  | Baggage Claim                                                               | 2-37       |
| 2.3.9  | Rental Car Counters                                                         | 2-38       |
| 2.3.10 | Airport Administrative and Support Areas                                    | 2-38       |
| 2.3.11 | Airline Service and Support Areas                                           | 2-38       |
| 2.3.12 | Back Office Space                                                           | 2-38       |
| 2.3.13 | Federal Inspection Services (FIS)                                           | 2-38       |
| 2.3.14 | Terminal Signage and Wayfinding                                             | 2-39       |
| 2.4 A  | utomobile Access and Parking                                                | 2-39       |
| 2.4.1  | Existing ORF Parking                                                        | 2-40       |
| 2.4.2  | Observed Utilization of Parking                                             | 2-43       |
| 2.4.3  | Parking Rates                                                               | 2-43       |
| 2.4.4  | Off-Airport Competing Parking                                               | 2-44       |
| 2.4.5  | Curb-Front Traffic                                                          | 2-44       |
| 2.4.6  | Regional Roadway Network                                                    | 2-44       |
| 2.4.7  | Airport Roadway System                                                      | 2-45       |
| 2.5 Si | upport Facilities                                                           | 2-47       |
| 2.5.1  | Airport Perimeter Fence                                                     | 2-47       |
| 2.5.2  | Airport Equipment Storage and Maintenance                                   | 2-47       |