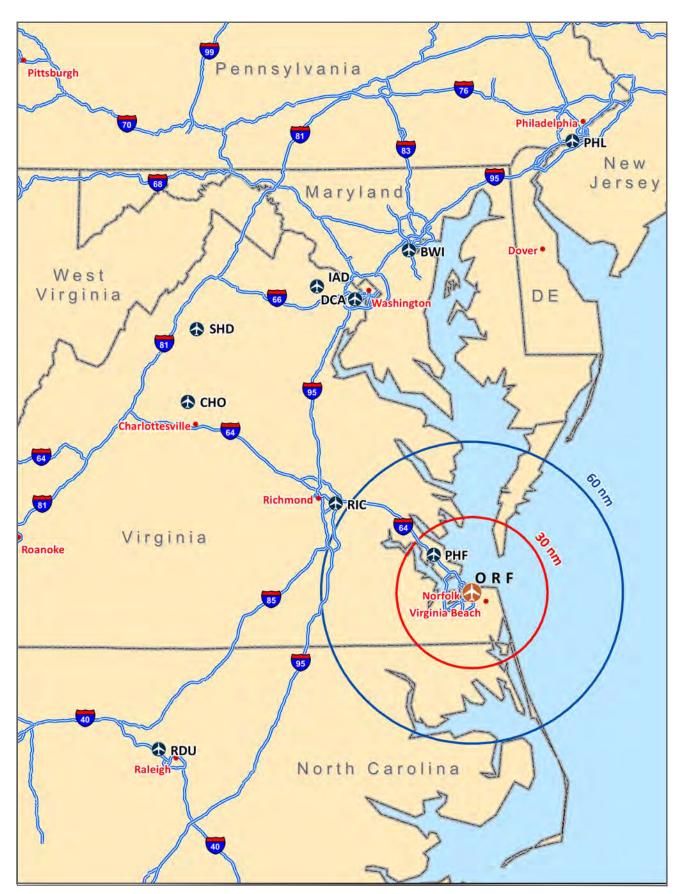

#### 1.2.2 Location and Service Area

Norfolk International Airport is a major airport for Southeastern coastal Virginia and northeastern North Carolina. As shown in **Figure 1-2** and **Figure 1-3**, the Airport is within 12 miles of downtown Norfolk and is located one mile east of Interstate I-64. As the primary commercial service airport in the America's First Region, which is tied to the Hampton Road's Partnership (a public-private partnership for economic development), the Airport's service area extends beyond Norfolk and into other parts of Virginia and northern North Carolina. ORF's location, regarding time<sup>2</sup> and distance in nautical miles (nm), in comparison to other major airports is as follows:

- → Newport News/Williamsburg International Airport (PHF) 20 nm; 40-minute drive; northwest of ORF
- Fighter Richmond International Airport (RIC) 65 nm; 90-minute drive; northwest of ORF

The Airport is located within the Virginia Beach-Norfolk-Newport News VA-NC Metropolitan Statistical Area (MSA). The MSA, with a population of approximately 1.7 million people (Woods & Poole Economics, Inc., 2017), consists of the following cities and counties: