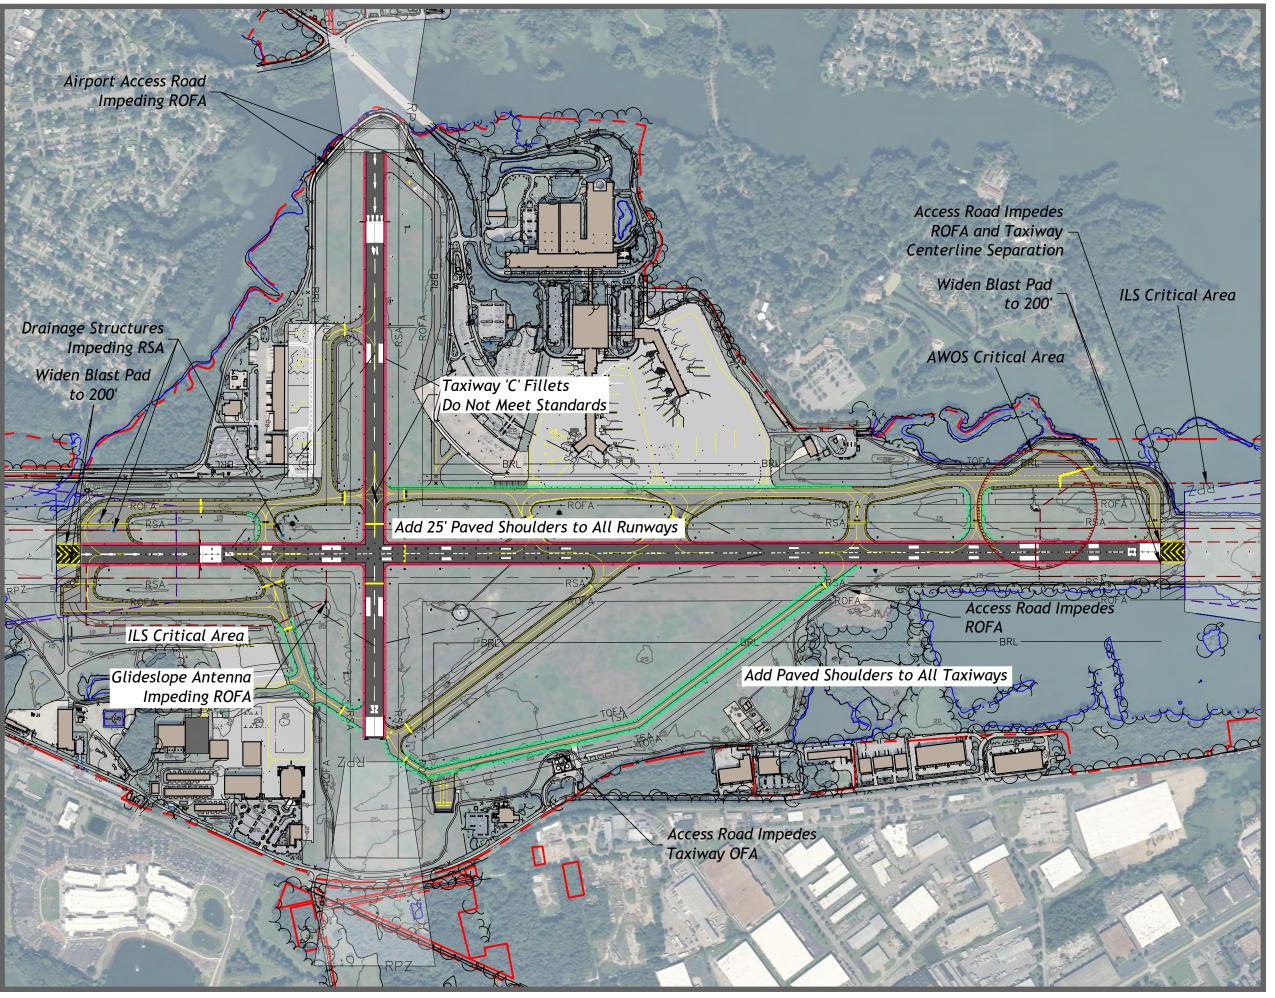

|     | 4.4.4  | Gate Demand Analysis                                                       | . 4-42 |
|-----|--------|----------------------------------------------------------------------------|--------|
|     | 4.4.5  | Narrow-body Equivalent Gates and Equivalent Aircraft Gate Analysis         | . 4-43 |
|     | 4.4.6  | Concourse Hold Room Analysis                                               | . 4-44 |
|     | 4.4.7  | Concourse Circulation                                                      | . 4-47 |
|     | 4.4.8  | Check-in Lobby                                                             | . 4-48 |
|     | 4.4.9  | Airline Ticket Offices (ATO)                                               | . 4-52 |
|     | 4.4.10 | Airlines Operations Areas at Gates (Concourse)                             | . 4-52 |
|     | 4.4.11 | Security Checkpoint Screening                                              | . 4-53 |
|     | 4.4.12 | Outbound Baggage Facilities                                                | . 4-57 |
|     | 4.4.13 | Inbound Baggage Claim and Sortation                                        | . 4-59 |
|     | 4.4.14 | Inbound Baggage Handling Sort Make-up and Feed Belts                       | . 4-61 |
|     | 4.4.15 | Airline Baggage Service Offices (BSO)                                      | . 4-61 |
|     | 4.4.16 | U.S. Customs and Border Protection (CBP)/Federal Inspection Services (FIS) | . 4-61 |
|     | 4.4.17 | Concessions                                                                | . 4-62 |
|     | 4.4.18 | Rental Car Concessions and Ground Transportation                           | . 4-63 |
|     | 4.4.19 | Administration Areas                                                       | . 4-64 |
|     | 4.4.20 | Restrooms Facilities                                                       | . 4-65 |
|     | 4.4.21 | Terminal Circulation                                                       | . 4-76 |
|     | 4.4.22 | Service Animal Relief Areas                                                | . 4-78 |
| 4.5 | 5 Su   | pport Facility Requirements                                                | . 4-78 |
|     | 4.5.1  | General Aviation and MRO Facilities                                        | . 4-78 |
|     | 4.5.2  | Air Cargo Facilities                                                       | . 4-81 |
|     | 4.5.3  | TSA Cargo Facilities                                                       | . 4-82 |
|     | 4.5.4  | Aviation Fueling Facilities                                                | . 4-82 |
|     | 4.5.5  | Aircraft Deicing Facilities                                                | . 4-83 |
|     | 4.5.6  | Aircraft Rescue and Firefighting Facilities (ARFF)                         | . 4-83 |
|     | 4.5.7  | NAA Maintenance Facilities                                                 | . 4-84 |
|     | 4.5.8  | Ground Support Equipment Facilities and Fuel Truck Storage                 | . 4-84 |
|     | 4.5.9  | Air Traffic Facilities                                                     | . 4-84 |
| 4.6 | 5 Su   | urface Transportation and Parking Requirements                             | . 4-85 |
|     | 4.6.1  | Passenger Parking Demand Projections                                       | . 4-85 |

| 4.6.2 | Parking Supply Changes                                | 4-85 |
|-------|-------------------------------------------------------|------|
| 4.6.3 | Future Adequacy of the ORF Parking Inventory          | 4-86 |
| 4.6.4 | Future Capacity of ORF Curb front                     | 4-88 |
| 4.6.5 | Curbside Management Plan                              | 4-91 |
| 4.6.6 | Rental Car Ready/Return Parking                       | 4-91 |
| 4.6.7 | Rental Car Vehicle Storage and Maintenance Facilities | 4-91 |
| 4.6.8 | Commercial Vehicles and TNC Staging Area              | 4-91 |
| 4.7   | Access Roadways and Circulation                       | 4-92 |
| 4.7.1 | Regional Access                                       | 4-92 |
| 4.7.2 | Local Access                                          | 4-92 |
| 4.7.3 | Circulation                                           | 4-92 |
| 4.7.4 | Parking Cashier Plaza Requirements                    | 4-93 |
| 4.7.5 | High Capacity Transit (BRT or Light Rail) Route       | 4-93 |
| 5 Air | port development concepts                             | 5-1  |
| 5.1   | Concept Evaluation                                    | 5-1  |
| 5.2   | Current Airfield Compliances and Deficiencies         | 5-1  |
| 5.2.1 | Runway 5/23                                           | 5-2  |
| 5.2.2 | Runway 14/32                                          | 5-3  |
| 5.2.3 | Taxiways                                              | 5-4  |
| 5.3   | Airfield Development Concepts                         | 5-4  |
| 5.3.1 | Initial Runway Alternatives                           | 5-5  |
| 5.3.2 | Eliminated Runway Alternatives                        | 5-6  |
| 5.3.3 | Runway Alternatives for Further Consideration         | 5-7  |
| 5.3.4 | Taxiway Alternatives                                  | 5-17 |
| 5.4   | Passenger Terminal Facility alternatives              | 5-22 |
| 5.4.1 | Status Quo Alternative                                | 5-22 |
| 5.4.2 | 2009 Master Plan Alternative                          | 5-22 |
| 5.4.3 | Passenger Terminal Facility Alternative 1             | 5-24 |
| 5.4.4 | Passenger Terminal Facility Alternative 2A            | 5-27 |
| 5.4.5 | Passenger Terminal Facility Alternative 2B            | 5-29 |
| 5.4.6 | Passenger Terminal Facility Alternative 3A            | 5-31 |