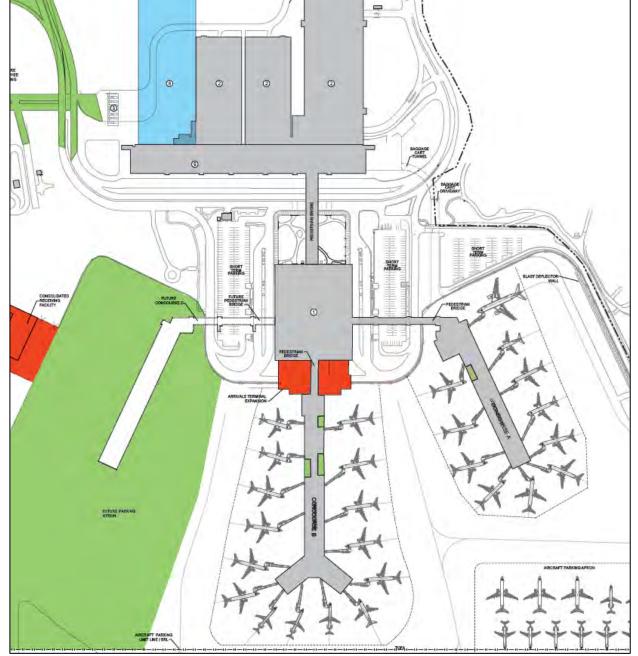

t Master Plan developed an incremental terminal recommendation that retained the existing building layout and internal configuration and included expansion of gates and associated facilities through the addition of a third concourse (Concourse C). This layout utilized the area of the long-term surface parking lot for the location of the additional concourse. This alternative was a simple and low-cost expansion option that maximized use of existing facilities; however, several shortcomings were apparent, including the need for a third security checkpoint and taxilane/push-back conflicts between the concourses. The following exhibit

(**Figure 5-9**) from the 2009 Master Plan provides a graphic depiction of this concept, and **Table 5-8** summarizes the 2009 passenger terminal alternative.



Figure 5-9 – 2009 Passenger Terminal Alternative

Table 5-8 – 2009 Passenger Terminal Facility Summary

| Table 5-6 2005 Lassenger Terminal Lacinty Summary                                                                                                                                                                   |