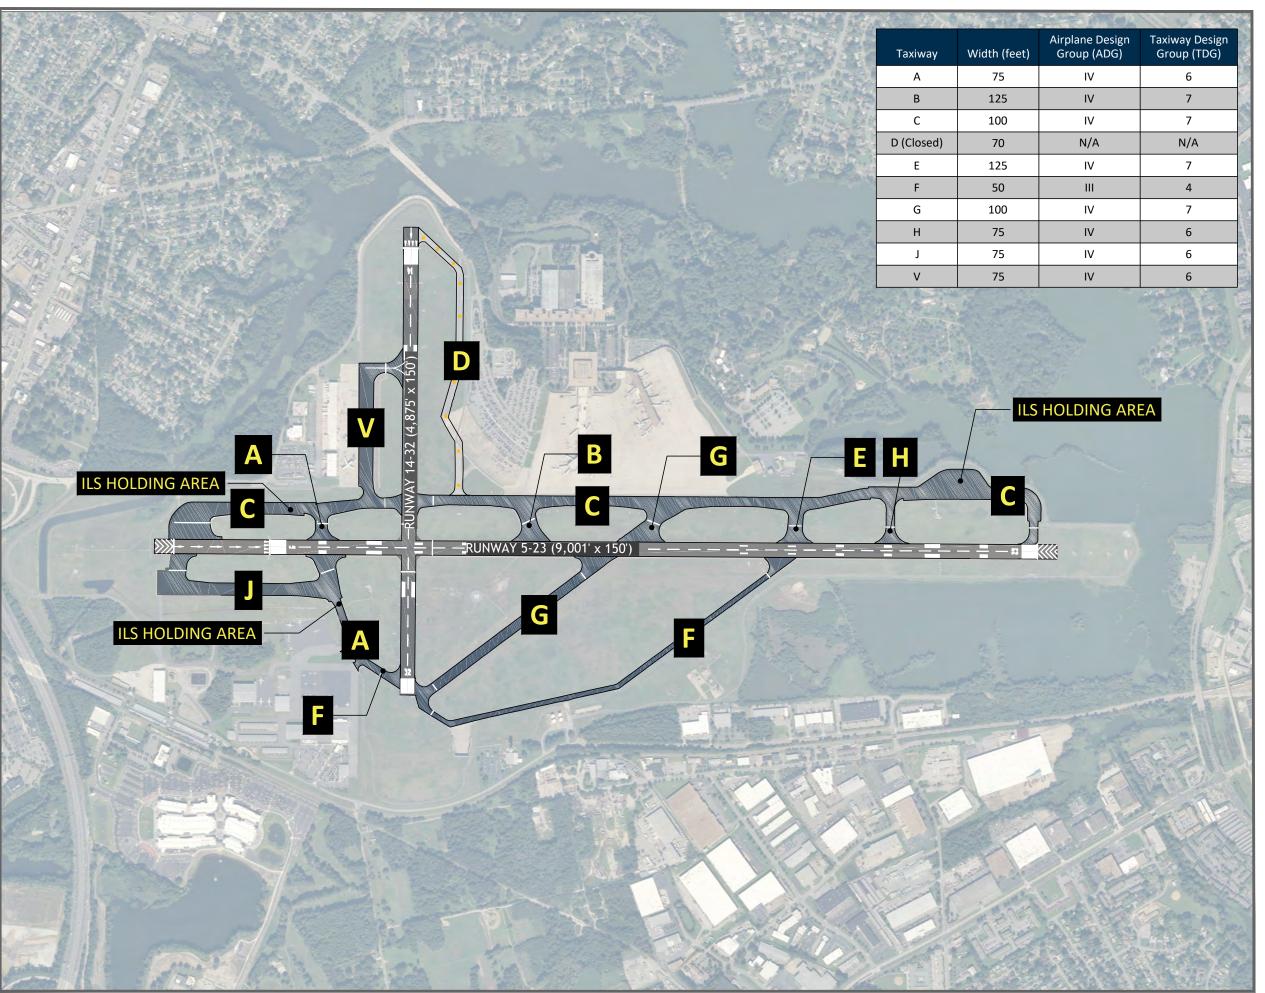

| 2.2.2  | Standard Terminal Arrival Routes (STARs)                                    | 2-18       |
|--------|-----------------------------------------------------------------------------|------------|
| 2.2.3  | Types of Instrument Approach Procedures (IAPs) and Instrument Approach 2-19 | ch NAVAIDs |
| 2.2.4  | Standard Instrument Departures (SIDs)                                       | 2-22       |
| 2.2.5  | Airfield Lighting                                                           | 2-22       |
| 2.3 To | erminal Facility                                                            | 2-24       |
| 2.3.1  | Terminal Facility Layout                                                    | 2-25       |
| 2.3.2  | Main Passenger Terminal Building and Arrivals Building Functional Areas     | 2-30       |
| 2.3.3  | Airline Ticketing Lobby                                                     | 2-32       |
| 2.3.4  | Checked Baggage Screening                                                   | 2-33       |
| 2.3.5  | Passenger Security Screening                                                | 2-33       |
| 2.3.6  | Airline Gates and Holdrooms                                                 | 2-34       |
| 2.3.7  | Terminal Concessions and Amenities                                          | 2-35       |
| 2.3.8  | Baggage Claim                                                               | 2-37       |
| 2.3.9  | Rental Car Counters                                                         | 2-38       |
| 2.3.10 | Airport Administrative and Support Areas                                    | 2-38       |
| 2.3.11 | Airline Service and Support Areas                                           | 2-38       |
| 2.3.12 | Back Office Space                                                           | 2-38       |
| 2.3.13 | Federal Inspection Services (FIS)                                           | 2-38       |
| 2.3.14 | Terminal Signage and Wayfinding                                             | 2-39       |
| 2.4 A  | utomobile Access and Parking                                                | 2-39       |
| 2.4.1  | Existing ORF Parking                                                        | 2-40       |
| 2.4.2  | Observed Utilization of Parking                                             | 2-43       |
| 2.4.3  | Parking Rates                                                               | 2-43       |
| 2.4.4  | Off-Airport Competing Parking                                               | 2-44       |
| 2.4.5  | Curb-Front Traffic                                                          | 2-44       |
| 2.4.6  | Regional Roadway Network                                                    | 2-44       |
| 2.4.7  | Airport Roadway System                                                      | 2-45       |
| 2.5 Si | upport Facilities                                                           | 2-47       |
| 2.5.1  | Airport Perimeter Fence                                                     | 2-47       |
| 2.5.2  | Airport Equipment Storage and Maintenance                                   | 2-47       |

# **LIST OF TABLES**

| Table 1-1 – Stakeholder Involvment Meetings                                | 1-4  |
|----------------------------------------------------------------------------|------|
| Table 1-2 – NPIAS Airport Classifications                                  | 1-6  |
| Table 1-3 – Non-Stop Air Service Destinations                              | 1-11 |
| Table 2-1 – Airport Reference Code                                         | 2-6  |
| Table 2-2 — Existing Runway Specifications                                 | 2-7  |
| Table 2-3 – Existing Taxiway Specifications                                | 2-8  |
| Table 2-4 – Gate Specifications                                            | 2-11 |
| Table 2-5 – Runway Markings                                                | 2-13 |
| Table 2-6 – Taxiway Markings                                               | 2-15 |
| Table 2-7 – Airfield Signage                                               | 2-16 |
| Table 2-8 – Airside Pavement Condition                                     | 2-16 |
| Table 2-9 – Navigational Aids (NAVAIDs) and Airfield Lighting              | 2-18 |
| Table 2-10 — Main Passenger Terminal Building Functional Areas             | 2-30 |
| Table 2-11 – Main Passenger Terminal Building Functional Areas (Continued) | 2-31 |
| Table 2-12 – Arrivals Terminal Building Functional Areas                   | 2-32 |
| Table 2-13 – Air Carrier Gate Assignments                                  | 2-35 |
| Table 2-14 – Concessions                                                   | 2-36 |
| Table 2-15 – Existing NAA Parking Facilities                               | 2-40 |
| Table 2-16 – Observed Utilization of ORF Parking Facilities                | 2-43 |
| Table 2-17 – ORF Public Parking Facility Rates                             | 2-44 |
| Table 2-18 – Cargo Service Destinations                                    | 2-52 |
| Table 2-19 – Crosswind Components                                          | 2-58 |
| Table 2-20 – Weather Classification Criteria                               | 2-58 |
| Table 2-21 — ORF Wind Coverage                                             | 2-59 |
| Table 3-1 – Population (Historical & Projected)                            | 3-6  |
| Table 3-2 – Employment (Historical & Projected)                            | 3-7  |
| Table 3-3 – Per Capita Income (Historical & Projected)                     | 3-8  |
| Table 3-4 – Comparison of Airports in the Region                           | 3-9  |
| Table 3-5 – New Service Announcements/Increases in Capacity                | 3-9  |
| Table 3-6 – Commercial Aircraft Serving ORF (July)                         | 3-13 |