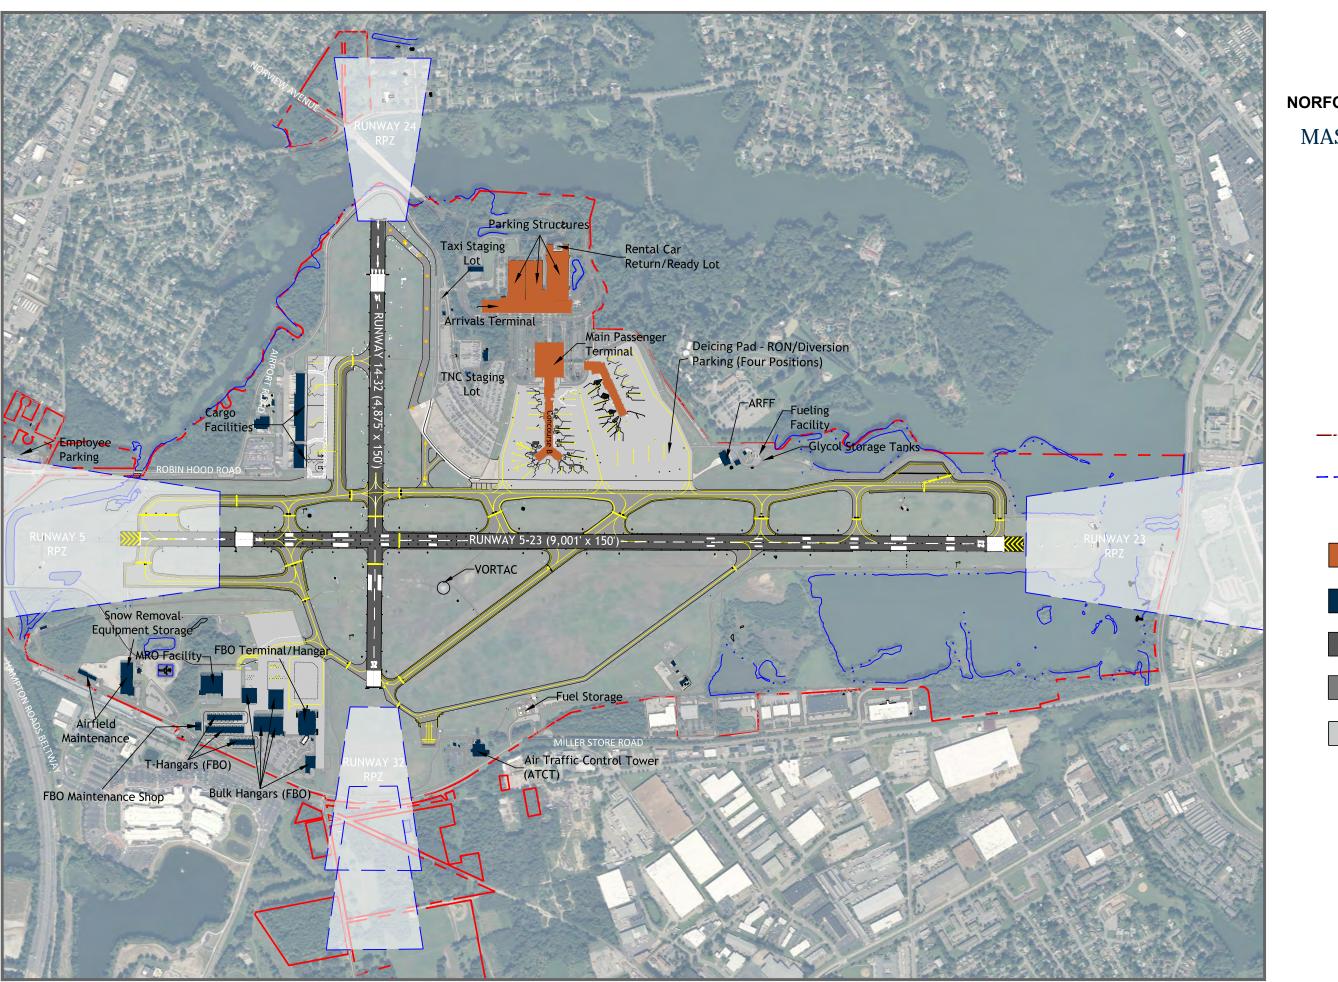

# **LIST OF FIGURES**

| Figure 1-1 – Master Planning Process                                                | 1-1  |
|-------------------------------------------------------------------------------------|------|
| Figure 1-2 – Location Map                                                           | 1-7  |
| Figure 1-3 – Vicinity Map                                                           | 1-8  |
| Figure 1-4 — ORF Non-Stop Route Map                                                 | 1-10 |
| Figure 2-1 – Existing Facilities                                                    | 2-3  |
| Figure 2-2 – Building Diagram                                                       | 2-4  |
| Figure 2-3 – Taxiway Configuration                                                  | 2-9  |
| Figure 2-4 – Aircraft Parking Aprons                                                | 2-10 |
| Figure 2-5 – Gate Layout                                                            | 2-12 |
| Figure 2-6 – Runway Markings                                                        | 2-14 |
| Figure 2-7 – Existing Airfield Pavement Conditions                                  | 2-17 |
| Figure 2-8 – MALSR Configuration                                                    | 2-21 |
| Figure 2-9 – Arrivals Terminal                                                      | 2-26 |
| Figure 2-10 – Main Passenger Terminal: Second Level                                 | 2-27 |
| Figure 2-11 – Main Passenger Terminal: First Level                                  | 2-28 |
| Figure 2-12 – Main Passenger Terminal: Lower Level                                  | 2-29 |
| Figure 2-13 – ORF On-Airport Parking Facilities                                     | 2-41 |
| Figure 2-14 – Off-Site Employee Parking Lot                                         | 2-42 |
| Figure 2-15 – Regional Roadway Network                                              | 2-45 |
| Figure 2-16 – Local Roadway Network Access                                          | 2-46 |
| Figure 2-17 – Existing Airport Access                                               | 2-46 |
| Figure 2-18– GA & MRO Facilities                                                    | 2-54 |
| Figure 2-19– U.S. Airspace Profile                                                  | 2-56 |
| Figure 2-20— Washington Sectional, 103 <sup>rd</sup> Edition [Effective 1 Feb 2018] | 2-57 |
| Figure 2-21– Windroses                                                              | 2-60 |
| Figure 3-1 – ORF Catchment and Core Areas                                           | 3-3  |
| Figure 3-2 – Drive Time to Nearby Major Airports                                    | 3-4  |
| Figure 3-3 – Population (Historical & Projected)                                    | 3-6  |
| Figure 3-4 – Employment (Historical & Projected)                                    | 3-7  |
| Figure 3-5 – Per Capita Income (Historical & Projected)                             | 3-8  |
|                                                                                     |      |