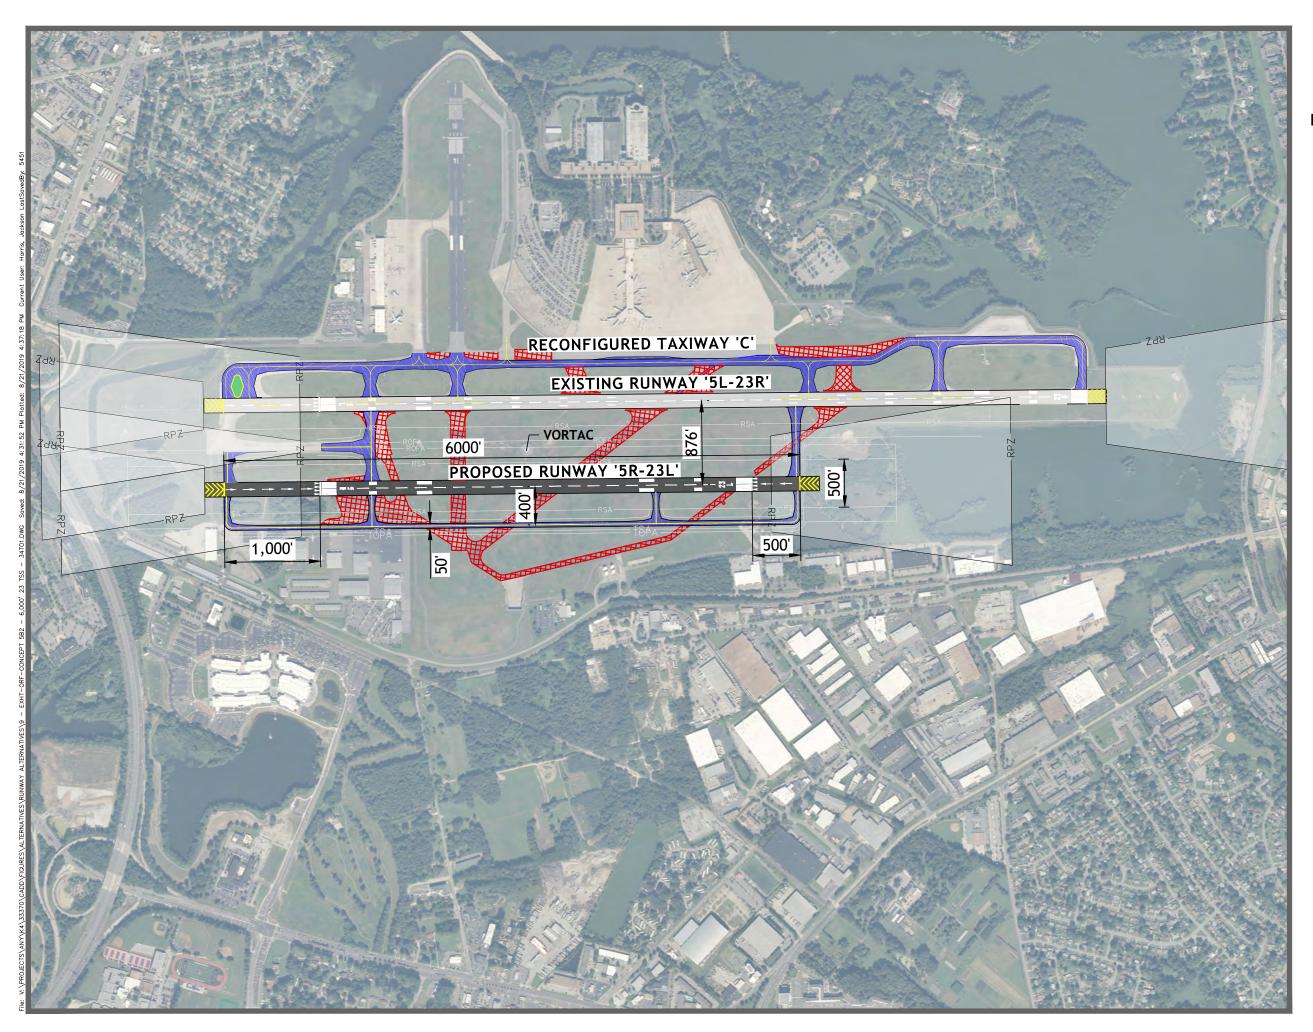

June 2020 DRAFT Table of Contents

| Figure 5-20 – CONRAC Alternatives                                              | 5-45    |
|--------------------------------------------------------------------------------|---------|
| Figure 5-21 – North Cargo/MRO Area Alternative 1                               | 5-49    |
| Figure 5-22 – North Cargo/MRO Area Alternative 2                               | 5-50    |
| Figure 5-23 – North Cargo/MRO Area Alternative 3                               | 5-51    |
| Figure 5-24 – General Aviation Alternative 1                                   | 5-54    |
| Figure 5-25 – General Aviation Alternative 2                                   | 5-55    |
| Figure 5-26 – Fuel / Glycol Storage Facility Alternatives                      | 5-57    |
| Figure 5-27 –Deicing Apron Alternatives                                        | 5-59    |
| Figure 5-28 – Airfield Maintenance Alternatives                                | 5-61    |
| Figure 5-29 –Recommended Development Plan                                      | 5-68    |
| Figure 6-1 – Historical Resources                                              | 6-5     |
| Figure 6-2 – NWI Wetland Map                                                   | 6-9     |
| Figure 6-3 – Runway 23 Wetland Detail                                          | 6-10    |
| Figure 6-4 – Runway 5 Wetland Detail                                           | 6-11    |
| Figure 6-5 – Floodplain Map                                                    | 6-12    |
| Figure 6-6 – Existing or Historical Permits Under the RCRA                     | 6-15    |
| Figure 6-7 – Non-Aeronautical Airport Property                                 | 6-21    |
| Figure 6-8 – Non-Aeronautical Airport Property (South)                         | 6-22    |
| Figure 6-9 – Non-Aeronautical Airport Property (North)                         | 6-23    |
| Figure 6-10 – Non-Aeronautical Airport Property (West)                         | 6-24    |
| Figure N-1 – Alternative 1: Relocate Runway 5 Threshold                        | LXXIX   |
| Figure N-2– Alternative 4: Proposed 5R/23L (Length: 9,001', Separation: 400')  | LXXX    |
| Figure N-3 – Alternative 5: Proposed 5R/23L (Length: 9,001', Separation: 876') | LXXX    |
| Figure N-4 – Alternative 6: Proposed 5R/23L (Length: 7,900', Separation: 876') | LXXXI   |
| Figure N-5— Alternative 7: Proposed 5R/23L (Length: 7,200', Separation: 876')  | LXXXII  |
| Figure N-6 – Alternative 9: Runway 5R/23L (6,000', ARC C-II)                   | LXXXIV  |
| Figure N-7 – Alternative 10: Runway 5R/23L (5,500', ARC C-II)                  | LXXXV   |
| Figure N-8 – Alternative 12A: Runway 5R/23L (Length: 5,500', ARC C-II)         | LXXXV   |
| Figure N-9 – Alternative 13A: Runway 5R/23L Option A (Realignment)             | LXXXVI  |
| Figure N-10 – Alternative 13B: Runway 5R/23L (Shift)                           | LXXXVII |
| Figure N-11 – Alternative 14: Crosswind Runway                                 | LXXXIX  |