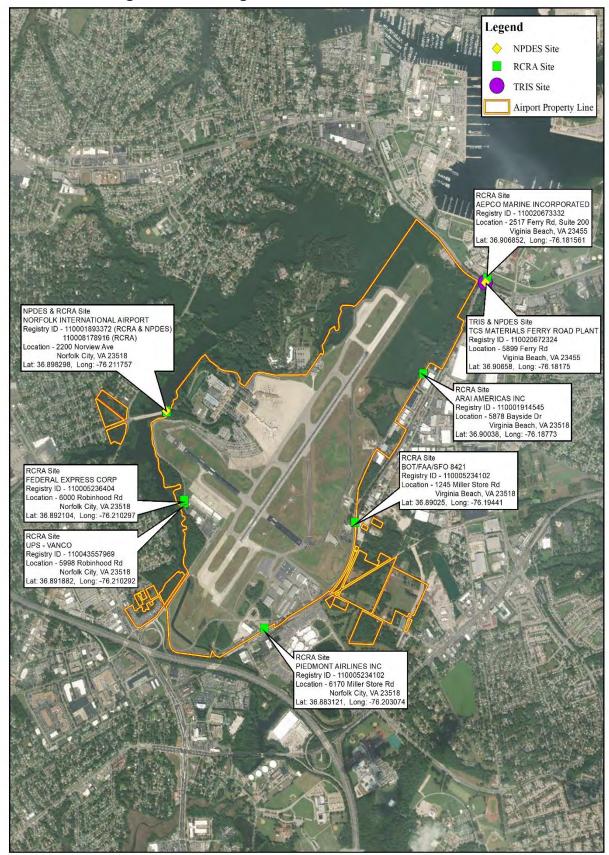

| Figure 3-6 – Enplaned Passengers at ORF                          | 3-11 |
|------------------------------------------------------------------|------|
| Figure 3-7 – Commercial Operations at ORF                        | 3-11 |
| Figure 3-8 – Scheduled Seats at ORF                              | 3-12 |
| Figure 3-9 – Average Seats per Departure                         | 3-12 |
| Figure 3-10 - Commercial Load Factors                            | 3-14 |
| Figure 3-11 – Historical Trend Time Series                       | 3-16 |
| Figure 3-12 – Market Share Time Series                           | 3-18 |
| Figure 3-13 – ORF Percentage of Seats Filled                     | 3-26 |
| Figure 3-14 – ORF Estimated Total Commercial Operations          | 3-27 |
| Figure 3-15 – Recommended Enplanement Forecast Range Comparison  | 3-31 |
| Figure 3-16 – ORF Cargo vs. Catchment Area Growth                | 3-35 |
| Figure 3-17 – Comparison of Integrator Forecasts                 | 3-37 |
| Figure 4-1 – Enplanement Planning Activity Levels (PALs)         | 4-3  |
| Figure 4-2 – Projected Demand (Single Runway Configuration)      | 4-13 |
| Figure 4-3 –Design Standard Deficiencies                         | 4-20 |
| Figure 4-4 – Apron Areas                                         | 4-28 |
| Figure 4-5 – Passenger Terminal Through Process                  | 4-41 |
| Figure 4-6 – Wait Time Calculation                               | 4-54 |
| Figure 4-7 – Standard TSA Security Checkpoint Lane               | 4-55 |
| Figure 4-8 – Total Concession Calculation                        | 4-62 |
| Figure 4-9 – Administration Demand Calculation                   | 4-64 |
| Figure 4-10 – Restroom Demand                                    | 4-66 |
| Figure 4-11 – Loaded vs. Double-Loaded Concourse Exhibit         | 4-67 |
| Figure 4-12 – Design Passengers Restroom Calculation             | 4-67 |
| Figure 4-13 – Restroom Demand (20-min Peak)                      | 4-67 |
| Figure 4-14 – Restroom Demand (Two Concourses)                   | 4-68 |
| Figure 4-15 – Men's Fixtures Calculation (Separate Concourses)   | 4-68 |
| Figure 4-16 – Women's Fixtures Calculation (Separate Concourses) | 4-68 |
| Figure 4-17 – Restroom Fixture Calculation (Two Concourse)       | 4-68 |
| Figure 4-18 – Men's Rest Area Calculation                        | 4-69 |
| Figure 4-19 – Women's Rest Area Fixture Calculations             | 4-69 |