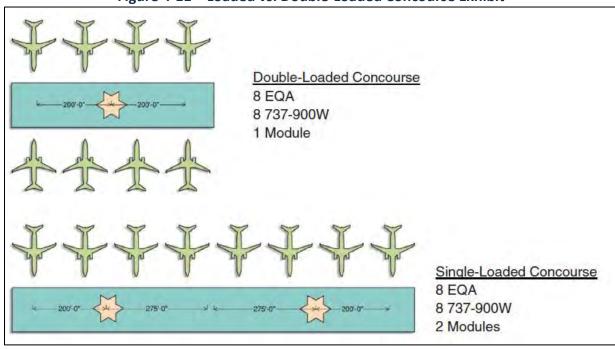

h Program (ACRP) Report 130 - Guidebook for Airport Terminal Restroom Planning and Design, CHA, 2019.

The spacing of modules for single-loaded concourses and double-loaded concourses are depicted in **Figure 4-11**. The figure represents spacing of restroom modules in each concourse scenario for eight EQA. The frequency and spacing of restroom modules were consistent with the formula in **Figure 4-10**, which determined the number of restroom modules required based on a factor of eight EQA.

 $<sup>^{1}</sup>$  the EQA values for each concourse is the activity level EQA value from Table 4-34  $\div$  2

<sup>&</sup>lt;sup>2</sup> represents calculated theoretical value for number of modules required

<sup>&</sup>lt;sup>3</sup> the theoretical value is rounded up to the next whole number



Figure 4-11 - Loaded vs. Double-Loaded Concourse Exhibit

From the data in **Table 4-62**, the peak passenger capacity (Design Passengers) was calculated using the formula shown in **Figure 4-12**. The results of the analysis are presented in **Table 4-63**.

Figure 4-12 – Design Passengers Restroom Calculation

Design Passengers = EQA x 145 Seats (1.0 EQA) x Load Factor

Table 4-63 – Two Concourses: Design Passengers (PALs)

|             | Two Concourses: Design Passengers |          |                     |        |                     |        |                     |        |                     |        |                     |        |
|-------------|-----------------------------------|----------|---------------------|--------|---------------------|--------|---------------------|----