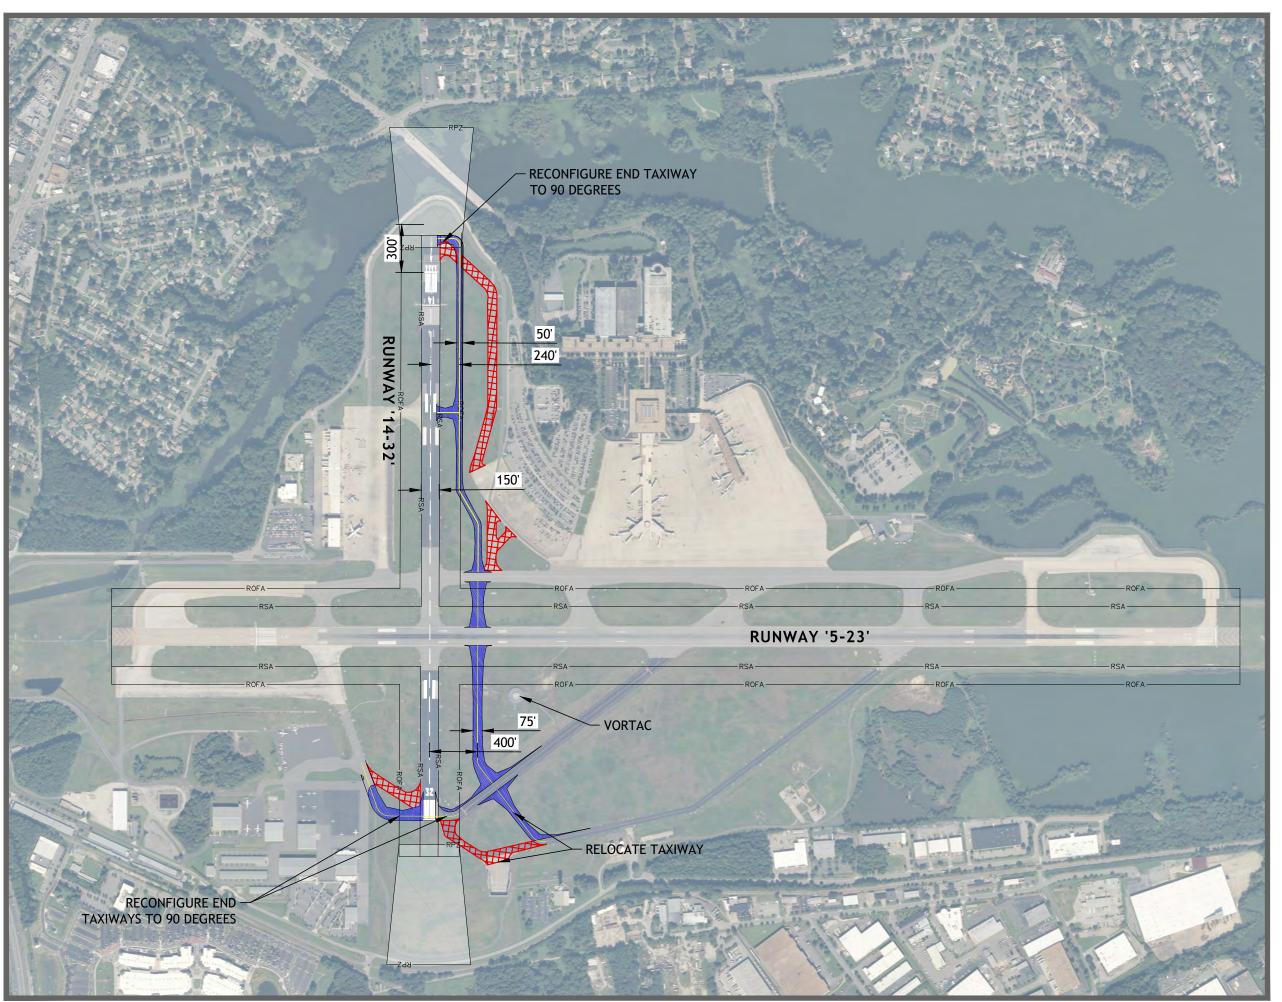

| ¥ | Reduces crosswind coverage for light General Aviation |
|               | critical aviation facilities               |   | aircraft                                              |
| <del>)-</del> | Avoids airspace conflicts with surrounding |   |                                                       |
|               | facilities                                 |   |                                                       |
| <del>)-</del> | Eliminates some operational conflicts and  |   |                                                       |
|               | safety concerns                            |   |                                                       |

Source: CHA, 2019.

Note: Crosswind coverage is provided in Chapter 2 (Section 2.7.2) and in Chapter 4 (Section 4.3.1).







| DECLARED DISTANCES |                              |        |  |  |  |
|--------------------|------------------------------|--------|--|--|--|
|                    | RUNWAY 14                    |        |  |  |  |
|                    | EXISTING C-III PROPOSED B-II |        |  |  |  |
| TORA               | 4,876'                       | 4,876' |  |  |  |
| TODA 4,876'        |                              | 4,876' |  |  |  |
| ASDA 4,876'        |                              | 4,876' |  |  |  |
| LDA                | 4,301'                       | 4,576' |  |  |  |

| DECLARED DISTANCES |                              |        |  |  |  |
|--------------------|------------------------------|--------|--|--|--|
|                    | RUNWAY 32                    |        |  |  |  |
|