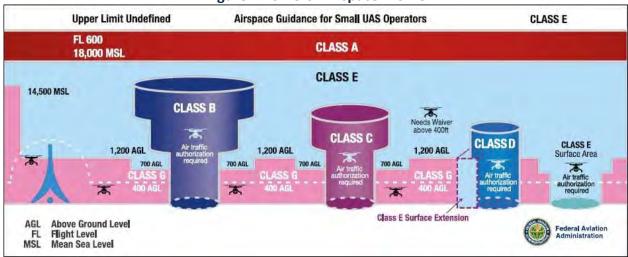

R traffic is cleared through controlled airspace by ATC.

Class G airspace is uncontrolled and IFR services may or may not be available.

Large sections of controlled and uncontrolled airspace have been designated as special use airspace. Special use airspace is further defined as prohibited, restricted, warning, military operations, and alert areas. Civil operations within special use airspace may be limited or even prohibited, depending on the area, as operations within these areas are considered hazardous to civil aircraft.

ORF is located within Class C airspace, extending from the runway surface up to 4,000 feet mean sea level (MSL) for a 5-nm radius, and from 1,200 feet MSL to 4,000 feet MSL for a 10-nm radius. A graphic of the U.S. Airspace Profile is presented in **Figure 2-19**.



Figure 2-19- U.S. Airspace Profile

Source: Federal Aviation Administration.

The National Aeronautical Charting Office (NACO) of the FAA publishes special aeronautical charts used by pilots to navigate through the National Airspace System. These charts are called sectional charts, or sectionals. A sectional chart provides detailed information on airspace classes, ground-based NAVAIDS, radio frequencies, longitude and latitude, navigational waypoints and navigational routes. It also offers topographical features, such as terrain elevations and ground features that are important to aviators, such as landmarks that will be identifiable from a given altitude. Although these charts are used for VFR and IFR navigation, they are a VFR pilot's primary navigation tool.

Figure 2-20 displays a se