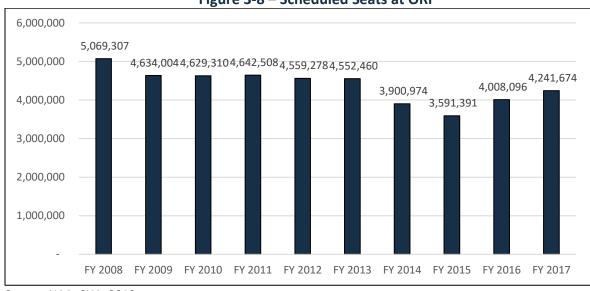

| Figure 3-6 – Enplaned Passengers at ORF                          | 3-11 |
|------------------------------------------------------------------|------|
| Figure 3-7 – Commercial Operations at ORF                        | 3-11 |
| Figure 3-8 – Scheduled Seats at ORF                              | 3-12 |
| Figure 3-9 – Average Seats per Departure                         | 3-12 |
| Figure 3-10 - Commercial Load Factors                            | 3-14 |
| Figure 3-11 – Historical Trend Time Series                       | 3-16 |
| Figure 3-12 – Market Share Time Series                           | 3-18 |
| Figure 3-13 – ORF Percentage of Seats Filled                     | 3-26 |
| Figure 3-14 – ORF Estimated Total Commercial Operations          | 3-27 |
| Figure 3-15 – Recommended Enplanement Forecast Range Comparison  | 3-31 |
| Figure 3-16 – ORF Cargo vs. Catchment Area Growth                | 3-35 |
| Figure 3-17 – Comparison of Integrator Forecasts                 | 3-37 |
| Figure 4-1 – Enplanement Planning Activity Levels (PALs)         | 4-3  |
| Figure 4-2 – Projected Demand (Single Runway Configuration)      | 4-13 |
| Figure 4-3 –Design Standard Deficiencies                         | 4-20 |
| Figure 4-4 – Apron Areas                                         | 4-28 |
| Figure 4-5 – Passenger Terminal Through Process                  | 4-41 |
| Figure 4-6 – Wait Time Calculation                               | 4-54 |
| Figure 4-7 – Standard TSA Security Checkpoint Lane               | 4-55 |
| Figure 4-8 – Total Concession Calculation                        | 4-62 |
| Figure 4-9 – Administration Demand Calculation                   | 4-64 |
| Figure 4-10 – Restroom Demand                                    | 4-66 |
| Figure 4-11 – Loaded vs. Double-Loaded Concourse Exhibit         | 4-67 |
| Figure 4-12 – Design Passengers Restroom Calculation             | 4-67 |
| Figure 4-13 – Restroom Demand (20-min Peak)                      | 4-67 |
| Figure 4-14 – Restroom Demand (Two Concourses)                   | 4-68 |
| Figure 4-15 – Men's Fixtures Calculation (Separate Concourses)   | 4-68 |
| Figure 4-16 – Women's Fixtures Calculation (Separate Concourses) | 4-68 |
| Figure 4-17 – Restroom Fixture Calculation (Two Concourse)       | 4-68 |
| Figure 4-18 – Men's Rest Area Calculation                        | 4-69 |
| Figure 4-19 – Women's Rest Area Fixture Calculations             | 4-69 |