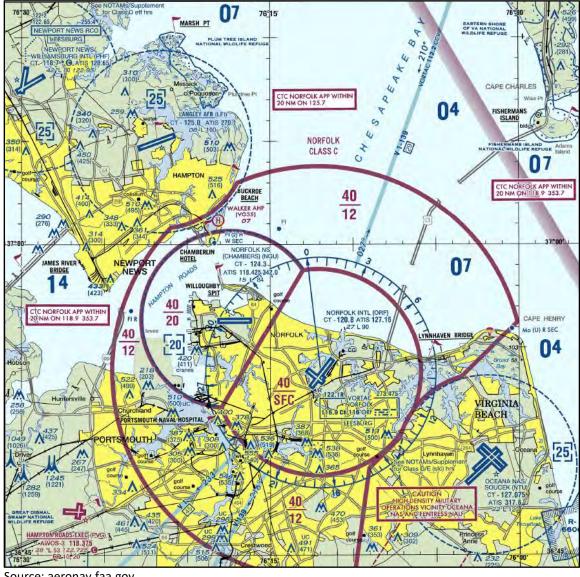

ion Administration.

The National Aeronautical Charting Office (NACO) of the FAA publishes special aeronautical charts used by pilots to navigate through the National Airspace System. These charts are called sectional charts, or sectionals. A sectional chart provides detailed information on airspace classes, ground-based NAVAIDS, radio frequencies, longitude and latitude, navigational waypoints and navigational routes. It also offers topographical features, such as terrain elevations and ground features that are important to aviators, such as landmarks that will be identifiable from a given altitude. Although these charts are used for VFR and IFR navigation, they are a VFR pilot's primary navigation tool.

Figure 2-20 displays a segment of the Washington Sectional Chart, centered on ORF.



Figure 2-20 – Washington Sectional, 103rd Edition [Effective 1 Feb 2018]

Source: aeronav.faa.gov

#### 2.7 **METEOROLOGICAL CONDITIONS**

Meteorological conditions affect airport operations at an airport in many ways. Winds, precipitation, and temperature influence decisions pertaining to NAVAIDs, runway orientation, and required runway length. ORF is equipped with an Automatic Surface Observation System (ASOS), a highly sophisticated weather data sensing, processing, and dissemination system that is designed to support weather forecast activities and aviation operations. While meteorological readings are taken every minute, 24-hours a day, every day of the year, these systems generally report at hourly intervals, but also report special observations if weather conditions change rapidly