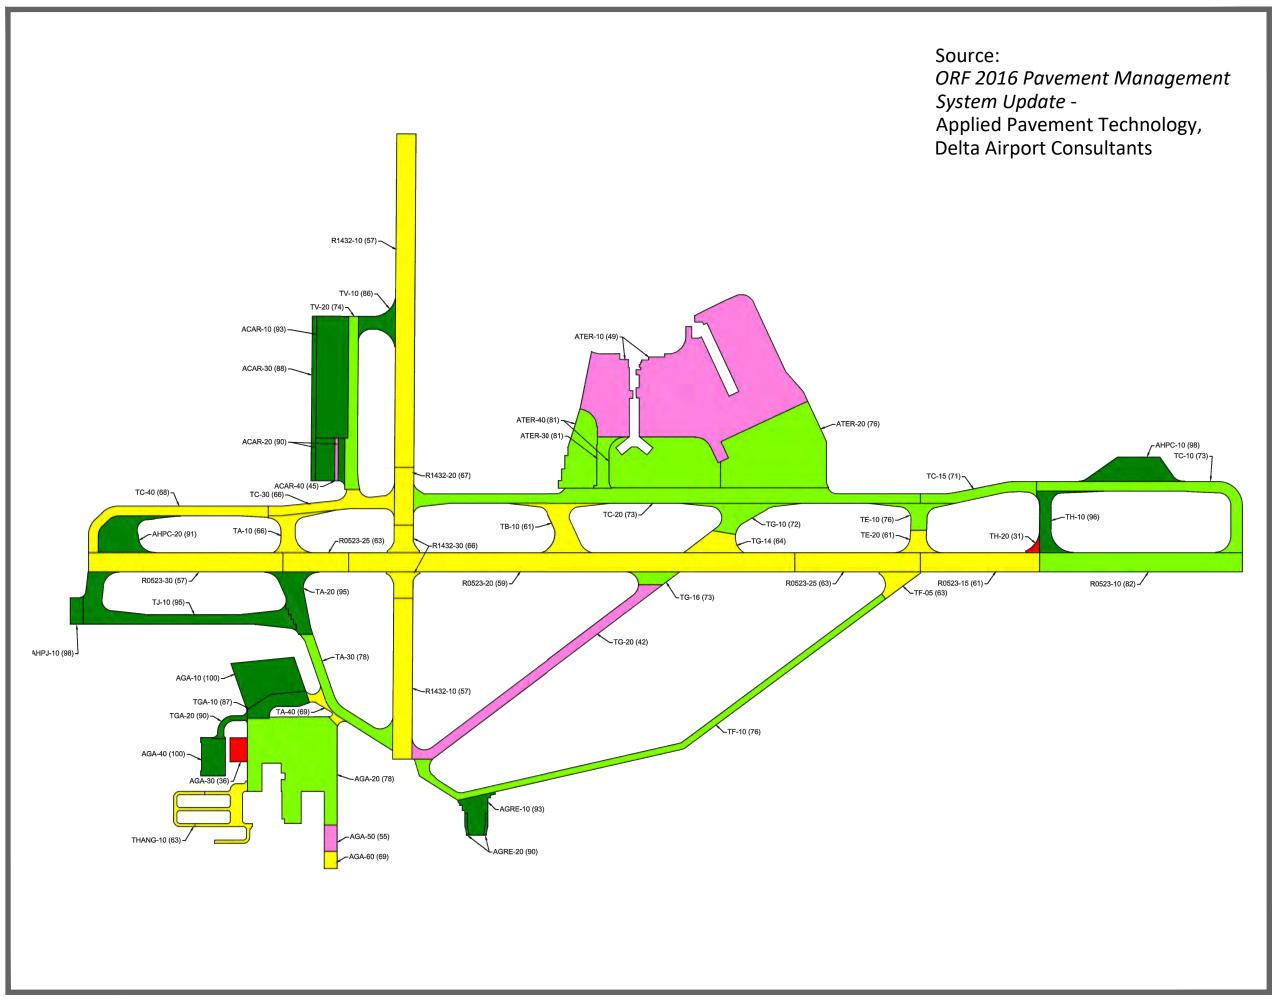

le existing airfield pavement conditions are shown in **Figure 2-7**.

Table 2-8 – Airside Pavement Condition

| Runway | PCN<br>Classification | Numerical<br>Value (0-100) | Pavement<br>Type | Subgrade Strength Category | Allowable Tire<br>Pressure  | Method          |
|--------|-----------------------|----------------------------|------------------|----------------------------|-----------------------------|-----------------|
| 5/23   | PCN<br>53/R/C/W/T     | 53                         | Rigid            | Low                        | Unlimited / No-<br>Pressure | Technical Study |
| 14/32  | PCN<br>27/F/A/W/T     | 27                         | Flexible         | High                       | Unlimited / No-<br>Pressure | Technical Study |

Source: NAA, 2018. psi: pounds per square inch







# **LEGEND**



Figure 2-7
Existing Airfield
Pavement Conditions

# 2.2 NAVIGATIONAL AIDS (NAVAIDS) AND INSTRUMENT PROCEDURES

Pilots utilize a variety of navigational aids (NAVAIDs) and instrument procedures, including Very High Frequency (VHF) Omni Direction Range (VORs), standard terminal arrival routes (STARs), instrument approach procedures (IAPs) and NAVAIDs, approach lighting systems (ALS), airfield lighting, and rotating beacons. By providing point-to-point guidance information or position data, NAVAIDs assist pilots to safely and efficiently locate airports, land aircraft, taxi aircraft, and depart from airports during nearly all meteorological conditions. **Table 2-9** summarizes the Airport's existing instrument approach procedures, by runway, and the NAVAIDs required.

Ta