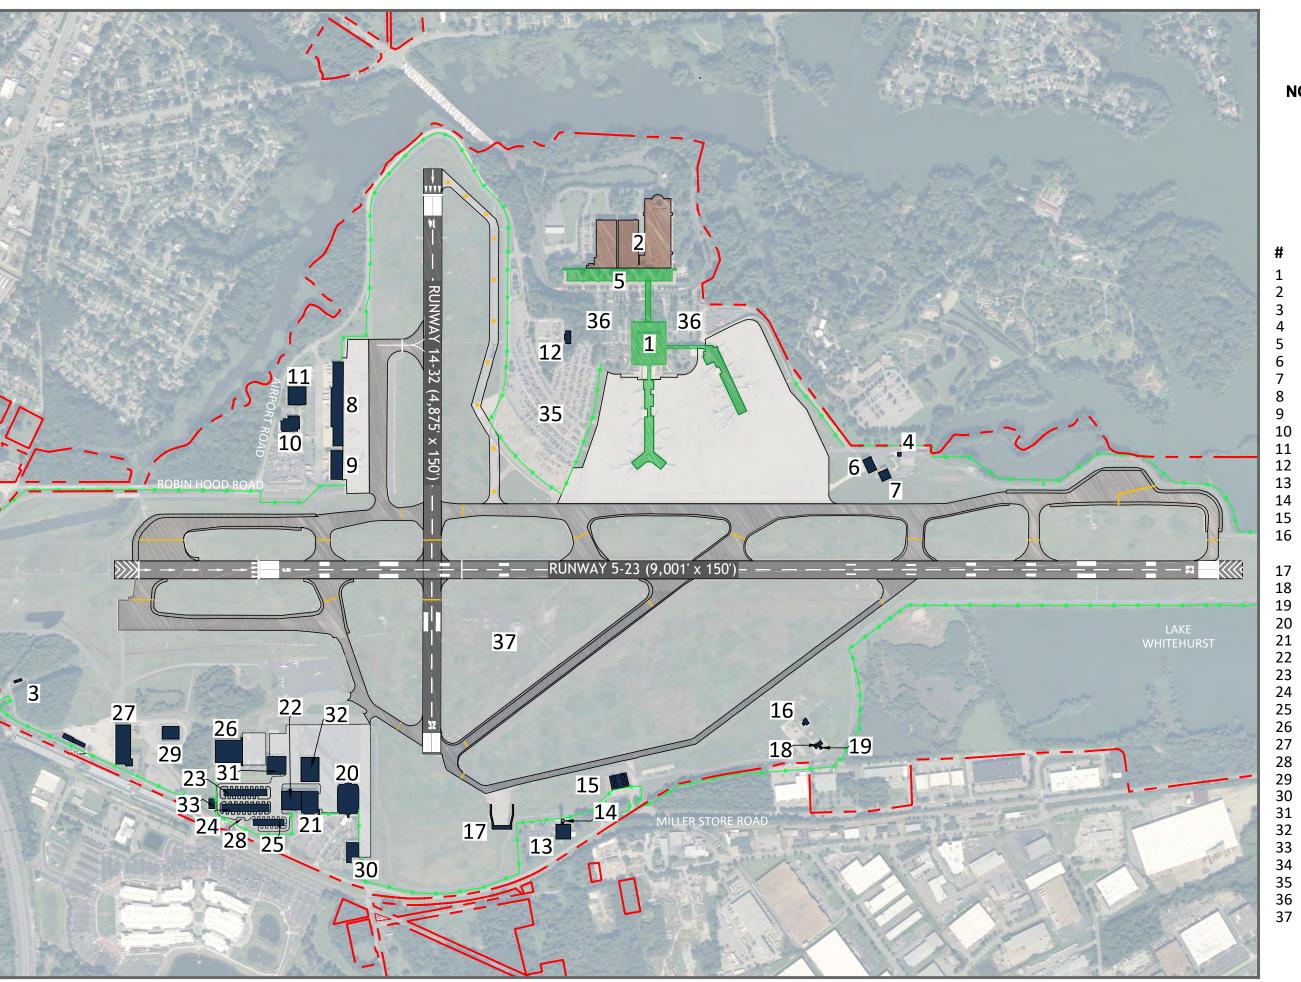

# **LIST OF FIGURES**

| Figure 1-1 – Master Planning Process                                                | 1-1  |
|-------------------------------------------------------------------------------------|------|
| Figure 1-2 – Location Map                                                           | 1-7  |
| Figure 1-3 – Vicinity Map                                                           | 1-8  |
| Figure 1-4 — ORF Non-Stop Route Map                                                 | 1-10 |
| Figure 2-1 – Existing Facilities                                                    | 2-3  |
| Figure 2-2 – Building Diagram                                                       | 2-4  |
| Figure 2-3 – Taxiway Configuration                                                  | 2-9  |
| Figure 2-4 – Aircraft Parking Aprons                                                | 2-10 |
| Figure 2-5 – Gate Layout                                                            | 2-12 |
| Figure 2-6 – Runway Markings                                                        | 2-14 |
| Figure 2-7 – Existing Airfield Pavement Conditions                                  | 2-17 |
| Figure 2-8 – MALSR Configuration                                                    | 2-21 |
| Figure 2-9 – Arrivals Terminal                                                      | 2-26 |
| Figure 2-10 – Main Passenger Terminal: Second Level                                 | 2-27 |
| Figure 2-11 – Main Passenger Terminal: First Level                                  | 2-28 |
| Figure 2-12 – Main Passenger Terminal: Lower Level                                  | 2-29 |
| Figure 2-13 – ORF On-Airport Parking Facilities                                     | 2-41 |
| Figure 2-14 – Off-Site Employee Parking Lot                                         | 2-42 |
| Figure 2-15 – Regional Roadway Network                                              | 2-45 |
| Figure 2-16 – Local Roadway Network Access                                          | 2-46 |
| Figure 2-17 – Existing Airport Access                                               | 2-46 |
| Figure 2-18– GA & MRO Facilities                                                    | 2-54 |
| Figure 2-19– U.S. Airspace Profile                                                  | 2-56 |
| Figure 2-20— Washington Sectional, 103 <sup>rd</sup> Edition [Effective 1 Feb 2018] | 2-57 |
| Figure 2-21– Windroses                                                              | 2-60 |
| Figure 3-1 – ORF Catchment and Core Areas                                           | 3-3  |
| Figure 3-2 – Drive Time to Nearby Major Airports                                    | 3-4  |
| Figure 3-3 – Population (Historical & Projected)                                    | 3-6  |
| Figure 3-4 – Employment (Historical & Projected)                                    | 3-7  |
| Figure 3-5 – Per Capita Income (Historical & Projected)                             | 3-8  |
|                                                                                     |      |