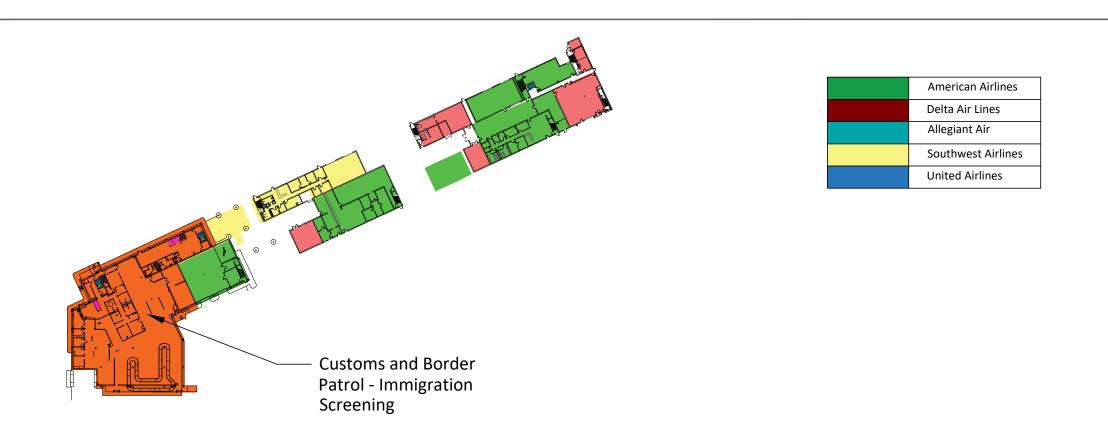

#### 1.4.1 Passenger Airlines

At the commencement of the Study, ORF was ranked as the 70<sup>th</sup> largest primary airport in the United States in passenger arrivals and 72<sup>nd</sup> in passenger departures, serving over three-million passengers annually. Six airlines provide scheduled passenger service at the Airport. When the Study began, these airlines at ORF offered daily, non-stop service to 23 domestic destinations<sup>3</sup>, as depicted in **Figure 1-4** and **Table 1-3**. Domestic service is primarily to key markets and hubs in the Northeast, Midwest, and South, as well as leisure markets in Florida.

The commercial passenger service airlines at ORF are:

Allegiant Air (Allegiant)

American Airlines (American)

Delta Air Lines (Delta)

Frontier Airlines (Frontier)<sup>4</sup>

Southwest Airlines (Southwest)

United Airlines (United)