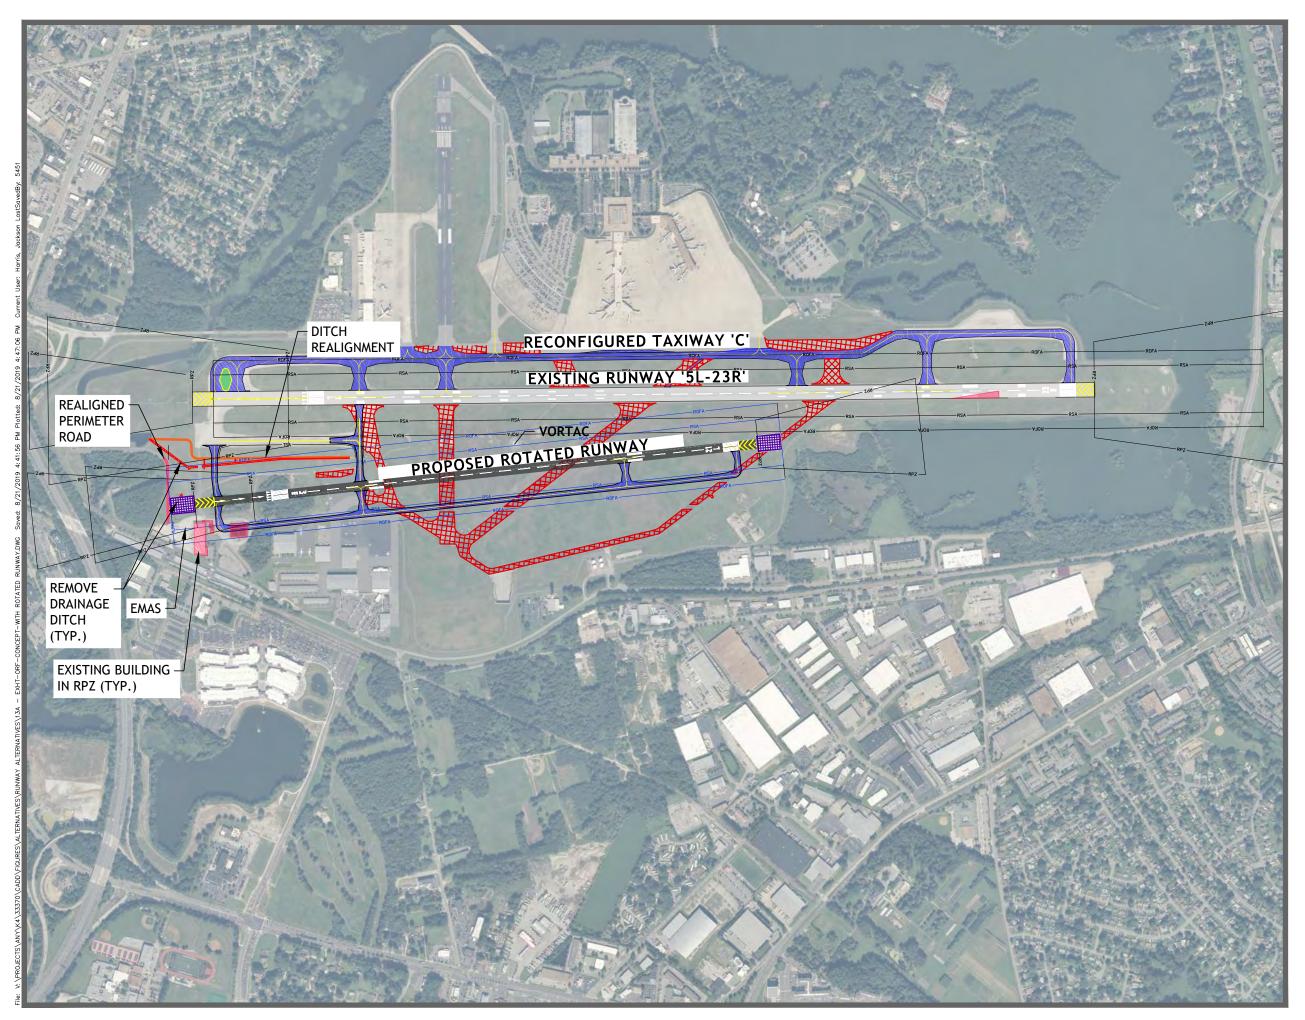

| PROPOSED RUNWAY 5R-23L |           |            |  |
|   |                        | RUNWAY 5R | RUNWAY 23L |  |
|   | TORA                   | 5,500'    | 5,500'     |  |
|   | TODA                   | 5,500'    | 5,500'     |  |
|   | ASDA                   | 5,500'    | 5,500'     |  |
|   | LDA                    | 4,900'    | 5,500'     |  |
| , |                        |           | <u> </u>   |  |

Figure N-8
Proposed 5R-23L
,500' With EMAS At Both Ends

5,500' With EMAS At Both Ends 20:1 TSS, C-II Runway Not Lower than Mile Visibility Alternative 12A







### **LEGEND**





Figure N-9
Runway Realignment
Proposed Runway 3R/21L - 7,500'
Proposed Runway 3L/21R
Alternative 13A







### **LEGEND**





Figure N-10
Runway Shift 400'
Proposed Runway 5R/23L - 7,900'
Alternative 13B







Figure N-11 ROTATED 5'500' RUNWAY

Alternative 14