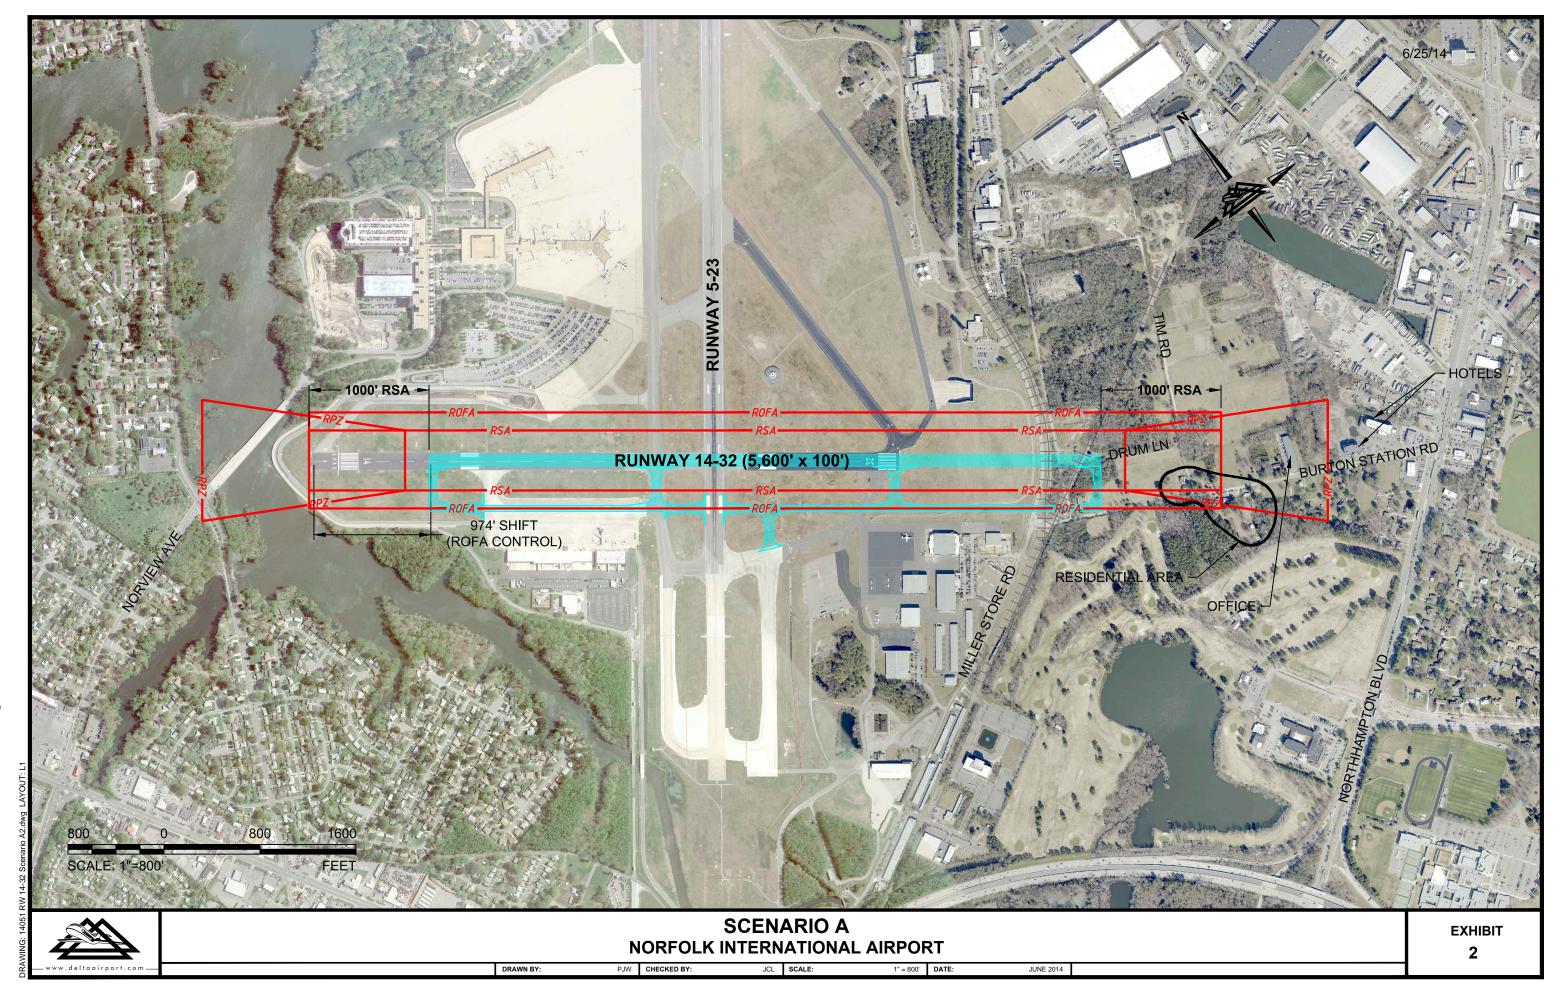

5840 Burton Station Road) non compatible use within the RPZ
  - 4. Acquisition and relocation of several residences
  - 5. Possible acquisition and relocation of one or two hotels (Comfort Inn and Wingate)
  - 6. Likely impacts to golf course associated with tree removal and option associated with the road and railroad relocations.
  - 7. Possible obstruction issues with development and utilities along Northampton Blvd.
  - 8. Likely several other issues that are not immediately known due to the level of this effort.

Costs to accomplish Scenario A are difficult to fully assess at this time. However, a reasonable effort has been completed to identify the scope of items that would have to be addressed and where possible, costs have been assigned. This cost summary can be found in Table 3.



# TABLE 2 DESIGN STANDARDS SCENARIO A C-III DESIGN STANDARDS

#### **RUNWAY 14-32 EXISTING CONDITIONS VERSUS FAA REQUIRED DESIGN STANDARDS**

Source: Table A7-9 Runway design standards matrix, C/D/E - III FAA AC 150/5300-13A

|                                        |       | Runway 14                  |                        | Runv                   | ray 32                      |
|----------------------------------------|-------|----------------------------|------------------------|------------------------|-----------------------------|
| ITEM                                   | DIM 1 | Existing                   | Required               | Existing               | Required                    |
|                                        |       | Not Lower                  | Not Lower