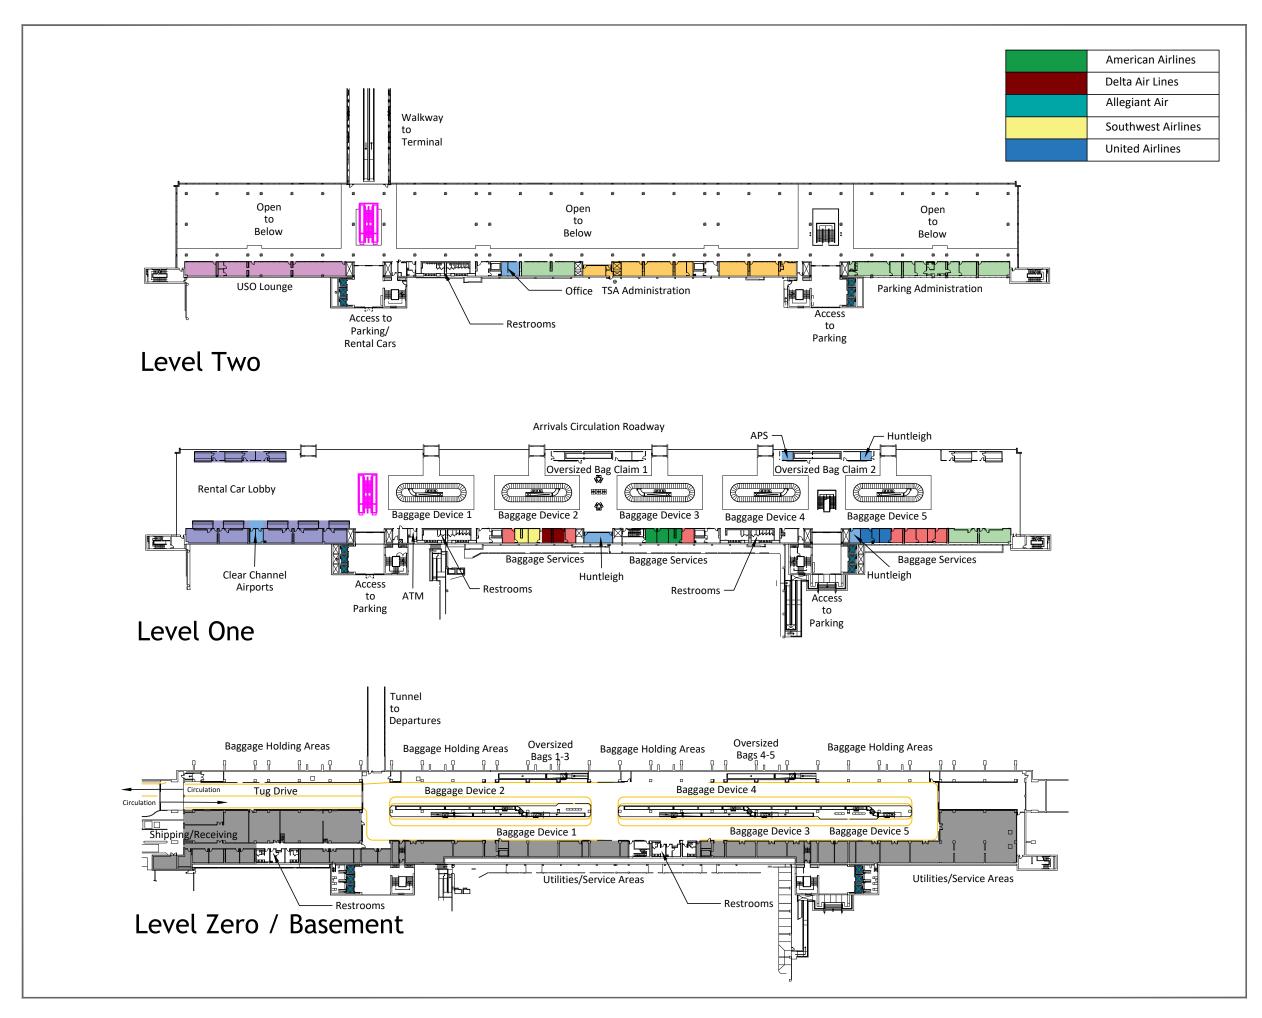

| 2.2.2  | Standard Terminal Arrival Routes (STARs)                                    | 2-18       |
|--------|-----------------------------------------------------------------------------|------------|
| 2.2.3  | Types of Instrument Approach Procedures (IAPs) and Instrument Approach 2-19 | ch NAVAIDs |
| 2.2.4  | Standard Instrument Departures (SIDs)                                       | 2-22       |
| 2.2.5  | Airfield Lighting                                                           | 2-22       |
| 2.3 To | erminal Facility                                                            | 2-24       |
| 2.3.1  | Terminal Facility Layout                                                    | 2-25       |
| 2.3.2  | Main Passenger Terminal Building and Arrivals Building Functional Areas     | 2-30       |
| 2.3.3  | Airline Ticketing Lobby                                                     | 2-32       |
| 2.3.4  | Checked Baggage Screening                                                   | 2-33       |
| 2.3.5  | Passenger Security Screening                                                | 2-33       |
| 2.3.6  | Airline Gates and Holdrooms                                                 | 2-34       |
| 2.3.7  | Terminal Concessions and Amenities                                          | 2-35       |
| 2.3.8  | Baggage Claim                                                               | 2-37       |
| 2.3.9  | Rental Car Counters                                                         | 2-38       |
| 2.3.10 | Airport Administrative and Support Areas                                    | 2-38       |
| 2.3.11 | Airline Service and Support Areas                                           | 2-38       |
| 2.3.12 | Back Office Space                                                           | 2-38       |
| 2.3.13 | Federal Inspection Services (FIS)                                           | 2-38       |
| 2.3.14 | Terminal Signage and Wayfinding                                             | 2-39       |
| 2.4 A  | utomobile Access and Parking                                                | 2-39       |
| 2.4.1  | Existing ORF Parking                                                        | 2-40       |
| 2.4.2  | Observed Utilization of Parking                                             | 2-43       |
| 2.4.3  | Parking Rates                                                               | 2-43       |
| 2.4.4  | Off-Airport Competing Parking                                               | 2-44       |
| 2.4.5  | Curb-Front Traffic                                                          | 2-44       |
| 2.4.6  | Regional Roadway Network                                                    | 2-44       |
| 2.4.7  | Airport Roadway System                                                      | 2-45       |
| 2.5 Si | upport Facilities                                                           | 2-47       |
| 2.5.1  | Airport Perimeter Fence                                                     | 2-47       |
| 2.5.2  | Airport Equipment Storage and Maintenance                                   | 2-47       |