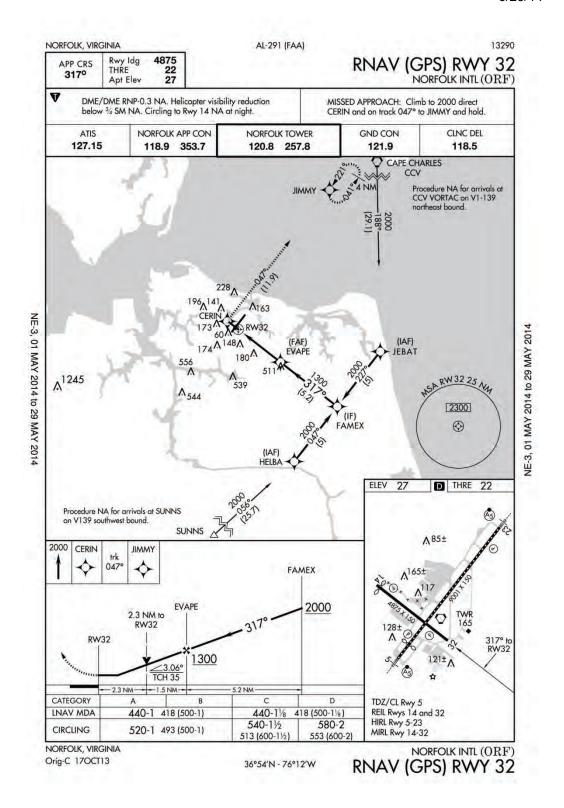

eous cost                               |            | Ponding               |
|                                                  | Subtotal   | Pending \$0.00        |
|                                                  | Subiolai   | φυ.υι                 |
|                                                  |            |                       |
| TOTAL                                            |            | \$7,485,000.00        |
| SAY                                              |            | \$7,500,000.00        |

Note that several items are not included as they are difficult to estimate at this level. Items that would be within the scope of the project, but have no value assigned are identified as "pending"

### Appendix A

Airport Layout Plan (1) Approach Procedures (4)











Engineer's opinion of Probable construction cost (3)

## ENGINEER'S OPINION OF PROBABLE CONSTRUCTION COST PRELIMINARY - SCENARIO A

#### **RUNWAY 14-32 COMPLIANCE EVALUATION**

NORFOLK INTERNATIONAL AIRPORT VIRGINIA

DATE:

| DESCRIPTION                                    | UNIT | QUANTITY   |     | UNIT<br>PRICE | TOTAL<br>AMOUNT  |
|------------------------------------------------|------|------------|-----|---------------|------------------|
| MOBILIZATION                                   | LS   | - di       | \$  | 1,100,000.00  | \$<br>1,100,000  |
| PAVEMENT REMOVAL                               | SY   | 85,000     | \$  | 7.50          | \$<br>637,500    |
| MISCELLANEOUS DEMOLITION                       | LS   | 1          | \$  | 75,000.00     | \$<br>75,000     |
| UNCLASSIFI