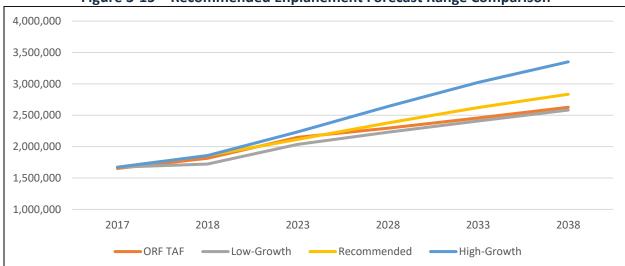

mic variables (employment, income, GRP) to determine the long-term forecast. This resulted in an R<sup>2</sup> value of .90 and 3,167,611 enplanements by 2038.

<sup>\*</sup>E2 represents the new E2 Boing Embraer line including the E175/109/195

2,627,295

1.9%

44.7%

| Enplanements |  |  |  |  |  |  |
|--------------|--|--|--|--|--|--|
| vth          |  |  |  |  |  |  |
| 24           |  |  |  |  |  |  |
| 37           |  |  |  |  |  |  |
| 9            |  |  |  |  |  |  |
| 31           |  |  |  |  |  |  |
| 93           |  |  |  |  |  |  |
| 2            |  |  |  |  |  |  |

2,582,498

2.04%

49.83%

2,834,623

2.1%

52.6%

3,350,889

2.99%

80.4%

Table 3-16 – Comparison of Enplanements Forecast Scenarios

Source: FAA 2018 TAF, NAA, CHA, 2019.

2038

AAGR 2018-2038

Growth 2018-2038



Figure 3-15 – Recommended Enplanement Forecast Range Comparison

Source: FAA Terminal Area Forecast, CHA, 2018.

### 3.6 AIRPORT CATEGORIZATION

Based on FAA guidelines, ORF is categorized as a Commercial Service Airport – Primary, within the National Plan of Integrated Airport Systems (NPIAS). Primary airports are grouped into four categories defined as: large, medium, small, and non-hub airports. Primary airports receive an annual apportionment of federal grants based on the number of enplaned passengers at the airport. Based on the CY 2017 enplanements at ORF, the Airport qualifies as a primary, small-hub airport.

Small-hub airports are defined as airports that enplane 0.5 to 0.25 percent of the total U.S. passenger enplanements annually. Additionally, at the end of FAA CY 2017, ORF