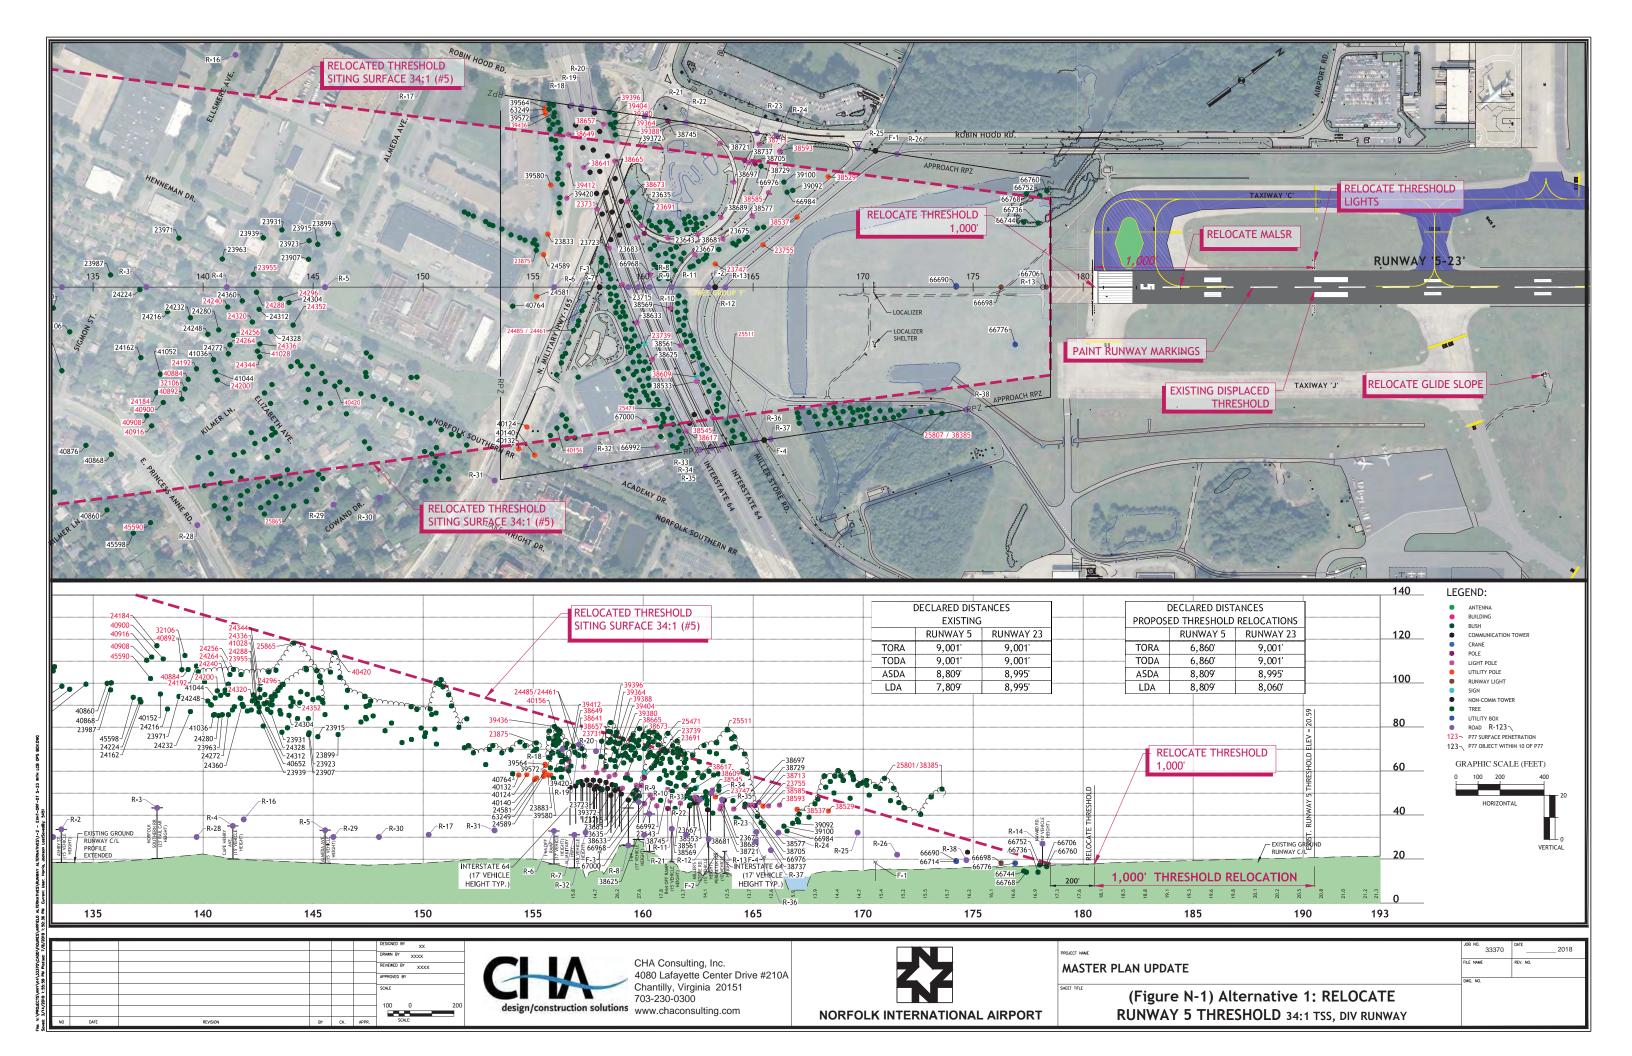

d on the east side of the airfield                                                                  | → Difficult construction phasing                                                                                                                 |

Source: CHA, 2019.

June 2020 DRAFT Appendix N LXXVII

B the MRO, the GA itinerant apron, and the ARFF practice area. Construction phasing would require the closure of the primary runway due to impacts to the safety areas associated with Runway 5/23. To reduce impacts on airfield infrastructure, installation of an EMAS would be required. Furthermore, given the layout, simultaneous operations could not occur, as the safety areas associated with the new runway would be within the approach path of Runway 5/23.

June 2020 DRAFT Appendix N LXXVIII









Figure N-2 Proposed 5R-23L - 9,001'
34:1 TSS, D-IV Runway
180' SHIP HEIGHTS

Alternative 4







Figure N-3 PROPOSED 5R-23L - 9,001'

34:1 TSS , D-IV Runway 180' SHIP HEIGHTS Alternative 5







Figure N-4
Proposed 5R-23L - 7,900'
34:1 TSS , C-III Runway

34:1 TSS , C-III Runway 180' SHIP HEIGHTS Alternative 6







Figure N-5
Proposed 5R-23L - 7,200'
34:1 TSS , C-III Runway
180' SHIP HEIGHTS
Alternative 7







Figure N-6
Proposed 5R-23L - 6,000'
20:1 TSS , C-II Runway
180' SHIP HEIGHTS
Alternative 9







| DECLARED DISTANCES     |           |            |  |  |
|------------------------|-----------|------------|--|--|
| PROPOSED RUNWAY 5R-23L |           |            |  |  |
|                        | RUNWAY 5R | RUNWAY 23L |  |  |
| TORA                   | 5,500'    | 5,5