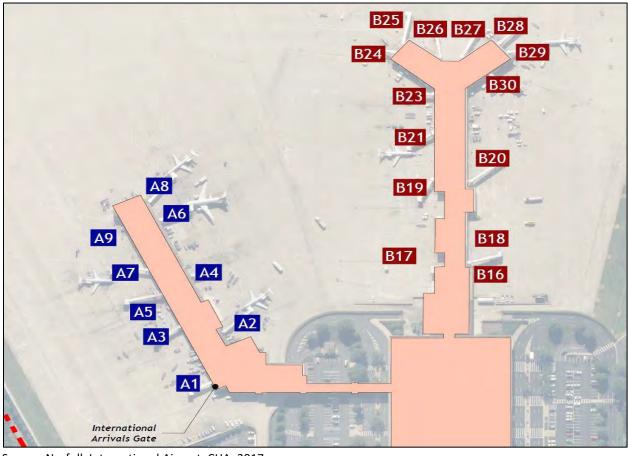

# **LIST OF FIGURES**

| Figure 1-1 – Master Planning Process                                                | 1-1  |
|-------------------------------------------------------------------------------------|------|
| Figure 1-2 – Location Map                                                           | 1-7  |
| Figure 1-3 – Vicinity Map                                                           | 1-8  |
| Figure 1-4 — ORF Non-Stop Route Map                                                 | 1-10 |
| Figure 2-1 – Existing Facilities                                                    | 2-3  |
| Figure 2-2 – Building Diagram                                                       | 2-4  |
| Figure 2-3 – Taxiway Configuration                                                  | 2-9  |
| Figure 2-4 – Aircraft Parking Aprons                                                | 2-10 |
| Figure 2-5 – Gate Layout                                                            | 2-12 |
| Figure 2-6 – Runway Markings                                                        | 2-14 |
| Figure 2-7 – Existing Airfield Pavement Conditions                                  | 2-17 |
| Figure 2-8 – MALSR Configuration                                                    | 2-21 |
| Figure 2-9 – Arrivals Terminal                                                      | 2-26 |
| Figure 2-10 – Main Passenger Terminal: Second Level                                 | 2-27 |
| Figure 2-11 – Main Passenger Terminal: First Level                                  | 2-28 |
| Figure 2-12 – Main Passenger Terminal: Lower Level                                  | 2-29 |
| Figure 2-13 – ORF On-Airport Parking Facilities                                     | 2-41 |
| Figure 2-14 – Off-Site Employee Parking Lot                                         | 2-42 |
| Figure 2-15 – Regional Roadway Network                                              | 2-45 |
| Figure 2-16 – Local Roadway Network Access                                          | 2-46 |
| Figure 2-17 – Existing Airport Access                                               | 2-46 |
| Figure 2-18– GA & MRO Facilities                                                    | 2-54 |
| Figure 2-19– U.S. Airspace Profile                                                  | 2-56 |
| Figure 2-20— Washington Sectional, 103 <sup>rd</sup> Edition [Effective 1 Feb 2018] | 2-57 |
| Figure 2-21– Windroses                                                              | 2-60 |
| Figure 3-1 – ORF Catchment and Core Areas                                           | 3-3  |
| Figure 3-2 – Drive Time to Nearby Major Airports                                    | 3-4  |
| Figure 3-3 – Population (Historical & Projected)                                    | 3-6  |
| Figure 3-4 – Employment (Historical & Projected)                                    | 3-7  |
| Figure 3-5 – Per Capita Income (Historical & Projected)                             | 3-8  |
|                                                                                     |      |

#### 1.4.1 Passenger Airlines

At the commencement of the Study, ORF was ranked as the 70<sup>th</sup> largest primary airport in the United States in passenger arrivals and 72<sup>nd</sup> in passenger departures, serving over three-million passengers annually. Six airlines provide scheduled passenger service at the Airport. When the Study began, these airlines at ORF offered daily, non-stop service to 23 domestic destinations<sup>3</sup>, as depicted in **Figure 1-4** and **Table 1-3**. Domestic service is primarily to key markets and hubs in the Northeast, Midwest, and South, as well as leisure markets in Florida.