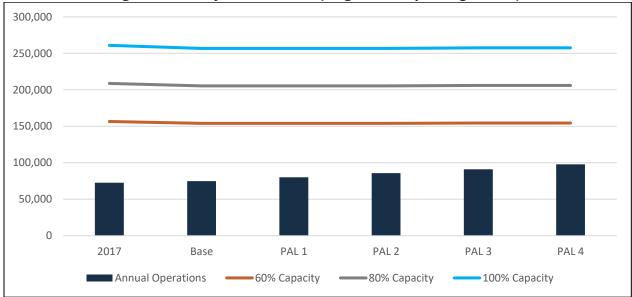

spective annual service volumes in **Table 4-10**. The capacity levels are depicted in **Figure 4-2**.

Table 4-10 – Annual Service Volume (Single Runway Configuration)

| Factor                | 2017    | Base    | PAL 1   | PAL 2   | PAL 3   | PAL 4   |
|-----------------------|---------|---------|---------|---------|---------|---------|
| Annual Operations     | 72,588  | 74,821  | 80,058  | 85,896  | 90,992  | 97,978  |
| Annual Service Volume | 260,936 | 256,705 | 256,705 | 256,705 | 257,599 | 257,599 |
| Capacity Level        | 27.8%   | 29.1%   | 31.2%   | 33.5%   | 35.3%   | 38.0%   |

Note:, ASV was based on average peaks during the busiest month, rather than peak, activity levels. Source: FAA AC 150/5060-5, CHA, 2019.

Figure 4-2 – Projected Demand (Single Runway Configuration)



Note:, ASV was based on average, rather than peak, activity levels.

Source: NAA, CHA, 2019.

#### Airfield Capacity Conclusion Using FAA AC/150/5060-5

As previously discussed, a single runway configuration was assumed to represent the current airfield layout at ORF due to low usage of Runway 14/32, which is recognized by the FAA. Based on the airfield capacity calculations for a single runway configuration, the Airport would currently be at approximately 27.8 percent of capacity and would only reach approximately 38.0 percent capacity by PAL 4 if Runway 14/32 is closed; therefore, based on this model, a single runway configuration can adequately accommodate forecasted growth; however, it is important to remember that only certain criteria was considered during the analysis.

Although t