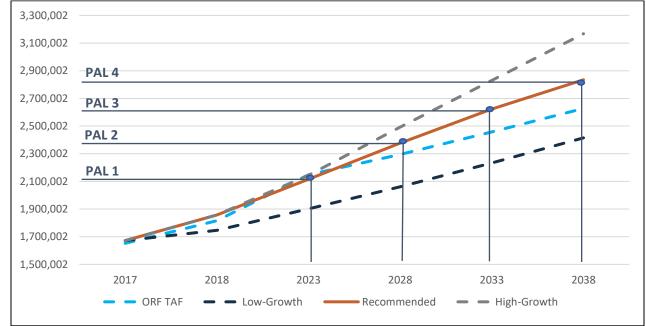

| Peak Month  | 8,658     | 8,924     | 9,549     | 10,245    | 10,853    | 11,686    |  |  |  |  |
| Total Operations                           | Average Day | 279       | 288       | 308       | 330       | 350       | 377       |  |  |  |  |
|                                            | Peak Hour*  | 33        | 34        | 37        | 39        | 42        | 45        |  |  |  |  |

<sup>\*</sup>Note: The peak hour for enplanements was determined to be between 6:00 am and 7:30 am on weekdays. When determining total operations occurring in a peak hour, the percent of peak month operations (11.9 percent) was applied to the peak month-average day operations, remaining static throughout the forecast period.

Source: CHA, 2018.

Figure 4-1 – Enplanement Planning Activity Levels (PALs)



Source: CHA, 2018.

#### 4.1.2 Aircraft Classification

The FAA has established aircraft classification systems that group aircraft types based on their performance and geometric characteristics. These classification systems were used to determine the appropriate airport design standards for specific runway, taxiway, taxilane, apron, or other facilities at ORF, as described in FAA AC 150/5300-13A, *Airport Design*.

As discussed in **Chapter 3**, the standard classifications are the Aircraft Approach Category (AAC), the Airplane Design Group (ADG), and Taxiway Design Group (TDG). **Table 4-2** presents the applicability of these classification systems to the FAA airport design standards for individual airport components (such as runways, taxiways, or aprons).

Table 4-2 – Applicability o