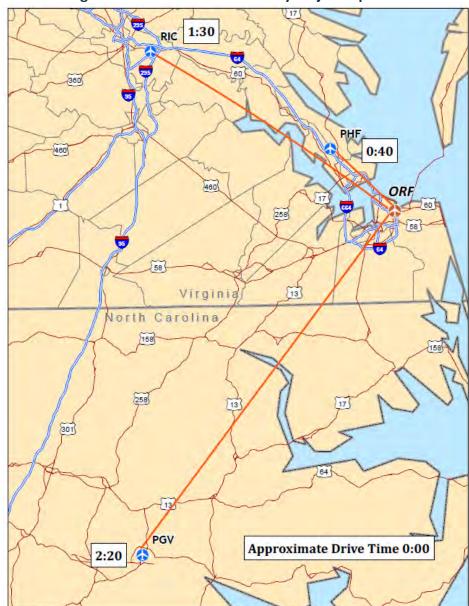

#### 1.2.2 Location and Service Area

Norfolk International Airport is a major airport for Southeastern coastal Virginia and northeastern North Carolina. As shown in **Figure 1-2** and **Figure 1-3**, the Airport is within 12 miles of downtown Norfolk and is located one mile east of Interstate I-64. As the primary commercial service airport in the America's First Region, which is tied to the Hampton Road's Partnership (a public-private partnership for economic development), the Airport's service area extends beyond Norfolk and into other parts of Virginia and northern North Carolina. ORF's location, regarding time<sup>2</sup> and distance in nautical miles (nm), in comparison to other major airports is as follows:

- → Newport News/Williamsburg International Airport (PHF) 20 nm; 40-minute drive; northwest of ORF
- Fighter Richmond International Airport (RIC) 65 nm; 90-minute drive; northwest of ORF

The Airport is located within the Virginia Beach-Norfolk-Newport News VA-NC Metropolitan Statistical Area (MSA). The MSA, with a population of approximately 1.7 million people (Woods & Poole Economics, Inc., 2017), consists of the following cities and counties: