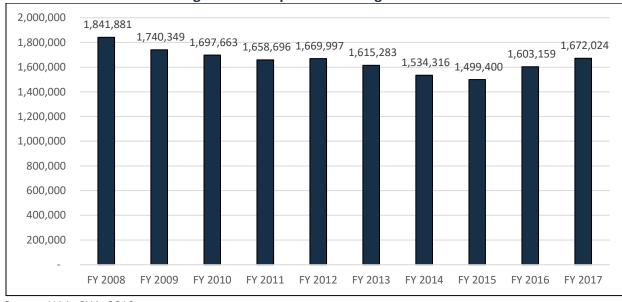

| Figure 3-6 – Enplaned Passengers at ORF                          | 3-11 |
|------------------------------------------------------------------|------|
| Figure 3-7 – Commercial Operations at ORF                        | 3-11 |
| Figure 3-8 – Scheduled Seats at ORF                              | 3-12 |
| Figure 3-9 – Average Seats per Departure                         | 3-12 |
| Figure 3-10 - Commercial Load Factors                            | 3-14 |
| Figure 3-11 – Historical Trend Time Series                       | 3-16 |
| Figure 3-12 – Market Share Time Series                           | 3-18 |
| Figure 3-13 – ORF Percentage of Seats Filled                     | 3-26 |
| Figure 3-14 – ORF Estimated Total Commercial Operations          | 3-27 |
| Figure 3-15 – Recommended Enplanement Forecast Range Comparison  | 3-31 |
| Figure 3-16 – ORF Cargo vs. Catchment Area Growth                | 3-35 |
| Figure 3-17 – Comparison of Integrator Forecasts                 | 3-37 |
| Figure 4-1 – Enplanement Planning Activity Levels (PALs)         | 4-3  |
| Figure 4-2 – Projected Demand (Single Runway Configuration)      | 4-13 |
| Figure 4-3 –Design Standard Deficiencies                         | 4-20 |
| Figure 4-4 – Apron Areas                                         | 4-28 |
| Figure 4-5 – Passenger Terminal Through Process                  | 4-41 |
| Figure 4-6 – Wait Time Calculation                               | 4-54 |
| Figure 4-7 – Standard TSA Security Checkpoint Lane               | 4-55 |
| Figure 4-8 – Total Concession Calculation                        | 4-62 |
| Figure 4-9 – Administration Demand Calculation                   | 4-64 |
| Figure 4-10 – Restroom Demand                                    | 4-66 |
| Figure 4-11 – Loaded vs. Double-Loaded Concourse Exhibit         | 4-67 |
| Figure 4-12 – Design Passengers Restroom Calculation             | 4-67 |
| Figure 4-13 – Restroom Demand (20-min Peak)                      | 4-67 |
| Figure 4-14 – Restroom Demand (Two Concourses)                   | 4-68 |
| Figure 4-15 – Men's Fixtures Calculation (Separate Concourses)   | 4-68 |
| Figure 4-16 – Women's Fixtures Calculation (Separate Concourses) | 4-68 |
| Figure 4-17 – Restroom Fixture Calculation (Two Concourse)       | 4-68 |
| Figure 4-18 – Men's Rest Area Calculation                        | 4-69 |
| Figure 4-19 – Women's Rest Area Fixture Calculations             | 4-69 |