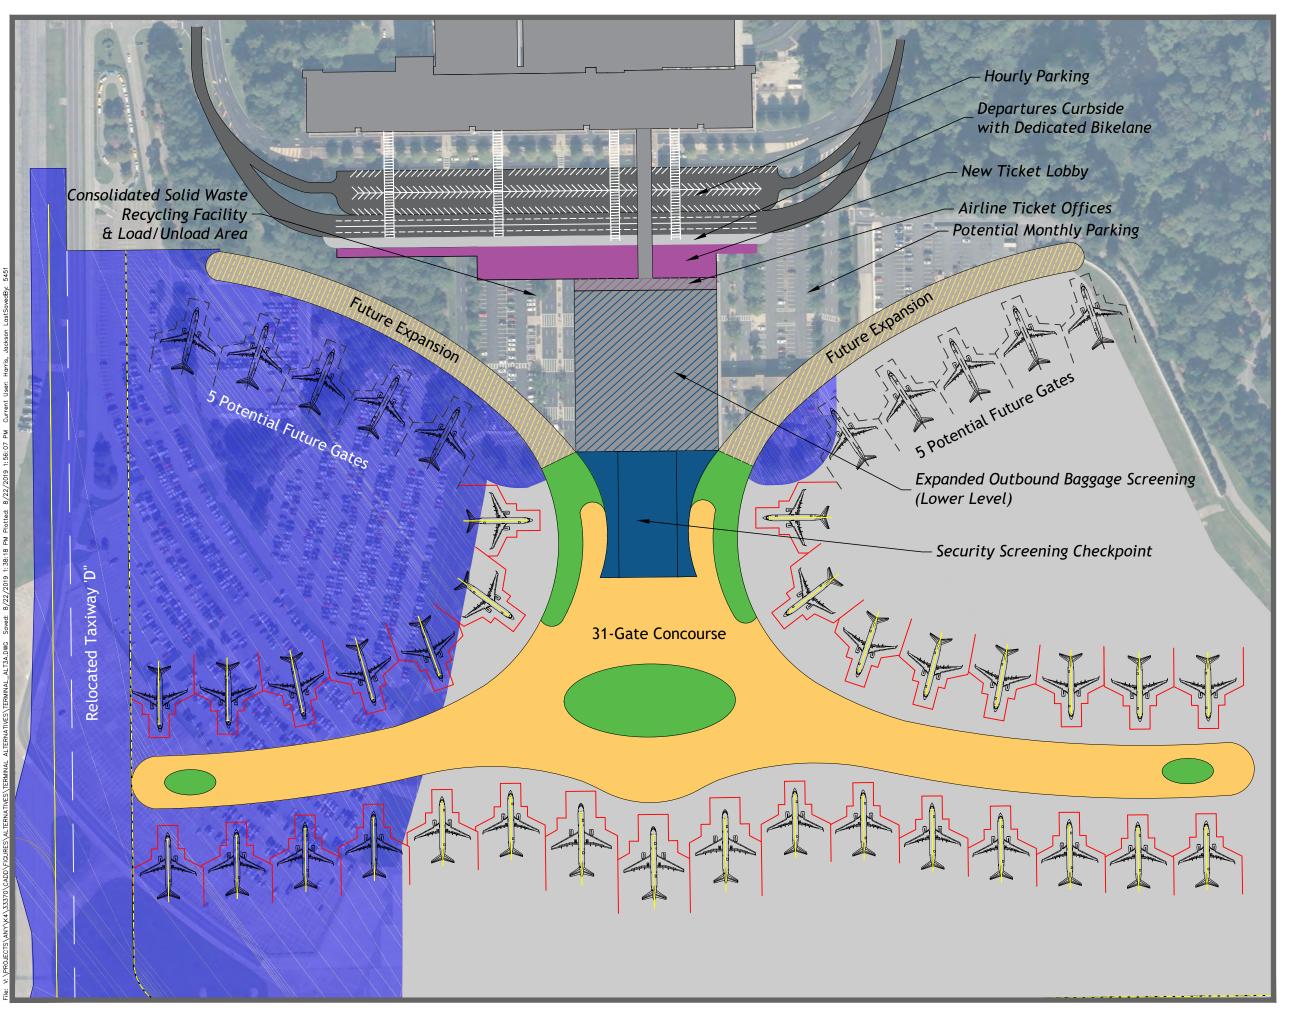

l functions → Enable central FIS facility below an → Multiple concourses may result in complex signage expanded security checkpoint and passenger confusion. → Provides passenger access to all post-→ Retains long walking distances between the security facilities, services, and concessions concourse gates/holdrooms/security screening → Maximizes flexibility and expandability for checkpoint and the parking garage/baggage claim airline gate utilization and operations areas. Potential to reduce passenger walking distances between the security screening checkpoint and concourse gates/holdroom areas > Removes deficiencies in passenger circulation > Combines split facilities for the ticketing halls and curbside drop-off (reduces passenger confusion) → Eliminates the overly complex roadway layout









**Figure 5-14**Terminal Facility
Alternative 3A

#### 5.4.7 Passenger Terminal Facility Alternative 3B

The goal of Passenger Terminal Facility Alternative (Figure 5-15) is to retain the benefits of Alternative 3A, while consolidating passenger and baggage processing functions and roadway/curbside activities into a single consolidated facility. To achieve this goal, Passenger Terminal Facility Alternative 3B includes the same improvements to the concourse and gate area as Alternative 3A; however, it would completely replace the departures and arrivals buildings and vehicular circulation roadway system. In order to do this, a two-level roadway system would be constructed to serve a new two-level terminal building. The upper level of this building would house the departures and out-b