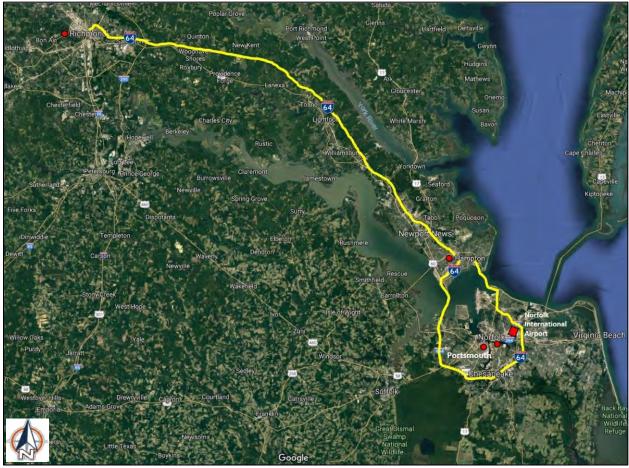

#### 1.2.2 Location and Service Area

Norfolk International Airport is a major airport for Southeastern coastal Virginia and northeastern North Carolina. As shown in **Figure 1-2** and **Figure 1-3**, the Airport is within 12 miles of downtown Norfolk and is located one mile east of Interstate I-64. As the primary commercial service airport in the America's First Region, which is tied to the Hampton Road's Partnership (a public-private partnership for economic development), the Airport's service area extends beyond Norfolk and into other parts of Virginia and northern North Carolina. ORF's location, regarding time<sup>2</sup> and distance in nautical miles (nm), in comparison to other major airports is as follows:

- → Newport News/Williamsburg International Airport (PHF) 20 nm; 40-minute drive; northwest of ORF
- Fighter Richmond International Airport (RIC) 65 nm; 90-minute drive; northwest of ORF

The Airport is located within the Virginia Beach-Norfolk-Newport News VA-NC Metropolitan Statistical Area (MSA). The MSA, with a population of approximately 1.7 million people (Woods & Poole Economics, Inc., 2017), consists of the following cities and counties: