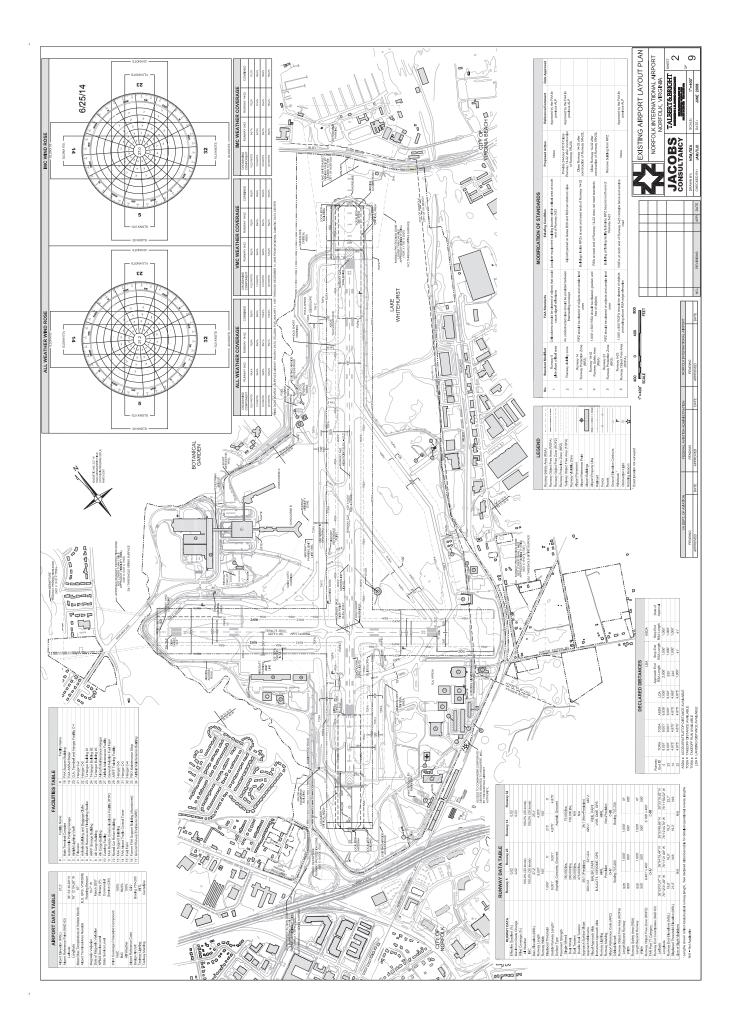

cellaneous cost                               |            | Ponding               |
|                                                  | Subtotal   | Pending \$0.00        |
|                                                  | Subiolai   | φυ.υι                 |
|                                                  |            |                       |
| TOTAL                                            |            | \$7,485,000.00        |
| SAY                                              |            | \$7,500,000.00        |

Note that several items are not included as they are difficult to estimate at this level. Items that would be within the scope of the project, but have no value assigned are identified as "pending"

### Appendix A

Airport Layout Plan (1) Approach Procedures (4)











Engineer's opinion of Probable construction cost (3)

## ENGINEER'S OPINION OF PROBABLE CONSTRUCTION COST PRELIMINARY - SCENARIO A

#### **RUNWAY 14-32 COMPLIANCE EVALUATION**

NORFOLK INTERNATIONAL AIRPORT VIRGINIA

DATE:

| DESCRIPTION                                    | UNIT | QUANTITY   |     | UNIT<br>PRICE | TOTAL<br>AMOUNT  |
|------------------------------------------------|------|------------|-----|---------------|------------------|
| MOBILIZATION                                   | LS   | - di       | \$  | 1,100,000.00  | \$<br>1,100,000  |
| PAVEMENT REMOVAL                               | SY   | 85,000     | \$  | 7.50          | \$<br>637,500    |
| MISCELLANEOUS DEMOLITION                       | LS   | 1          | \$  | 75,000.00     | \$<br>75,000     |
| UNCL