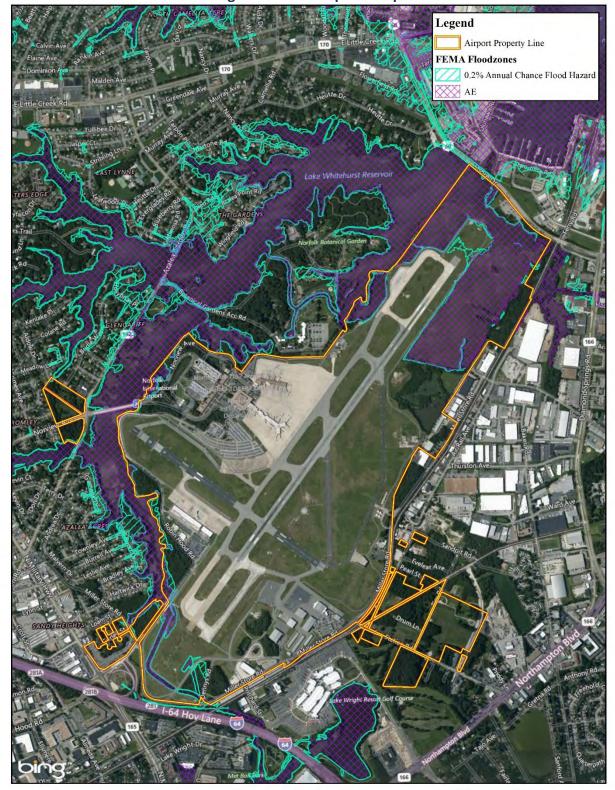

| Figure 3-6 – Enplaned Passengers at ORF                          | 3-11 |
|------------------------------------------------------------------|------|
| Figure 3-7 – Commercial Operations at ORF                        | 3-11 |
| Figure 3-8 – Scheduled Seats at ORF                              | 3-12 |
| Figure 3-9 – Average Seats per Departure                         | 3-12 |
| Figure 3-10 - Commercial Load Factors                            | 3-14 |
| Figure 3-11 – Historical Trend Time Series                       | 3-16 |
| Figure 3-12 – Market Share Time Series                           | 3-18 |
| Figure 3-13 – ORF Percentage of Seats Filled                     | 3-26 |
| Figure 3-14 – ORF Estimated Total Commercial Operations          | 3-27 |
| Figure 3-15 – Recommended Enplanement Forecast Range Comparison  | 3-31 |
| Figure 3-16 – ORF Cargo vs. Catchment Area Growth                | 3-35 |
| Figure 3-17 – Comparison of Integrator Forecasts                 | 3-37 |
| Figure 4-1 – Enplanement Planning Activity Levels (PALs)         | 4-3  |
| Figure 4-2 – Projected Demand (Single Runway Configuration)      | 4-13 |
| Figure 4-3 –Design Standard Deficiencies                         | 4-20 |
| Figure 4-4 – Apron Areas                                         | 4-28 |
| Figure 4-5 – Passenger Terminal Through Process                  | 4-41 |
| Figure 4-6 – Wait Time Calculation                               | 4-54 |
| Figure 4-7 – Standard TSA Security Checkpoint Lane               | 4-55 |
| Figure 4-8 – Total Concession Calculation                        | 4-62 |
| Figure 4-9 – Administration Demand Calculation                   | 4-64 |
| Figure 4-10 – Restroom Demand                                    | 4-66 |
| Figure 4-11 – Loaded vs. Double-Loaded Concourse Exhibit         | 4-67 |
| Figure 4-12 – Design Passengers Restroom Calculation             | 4-67 |
| Figure 4-13 – Restroom Demand (20-min Peak)                      | 4-67 |
| Figure 4-14 – Restroom Demand (Two Concourses)                   | 4-68 |
| Figure 4-15 – Men's Fixtures Calculation (Separate Concourses)   | 4-68 |
| Figure 4-16 – Women's Fixtures Calculation (Separate Concourses) | 4-68 |
| Figure 4-17 – Restroom Fixture Calculation (Two Concourse)       | 4-68 |
| Figure 4-18 – Men's Rest Area Calculation                        | 4-69 |
| Figure 4-19 – Women's Rest Area Fixture Calculations             | 4-69 |