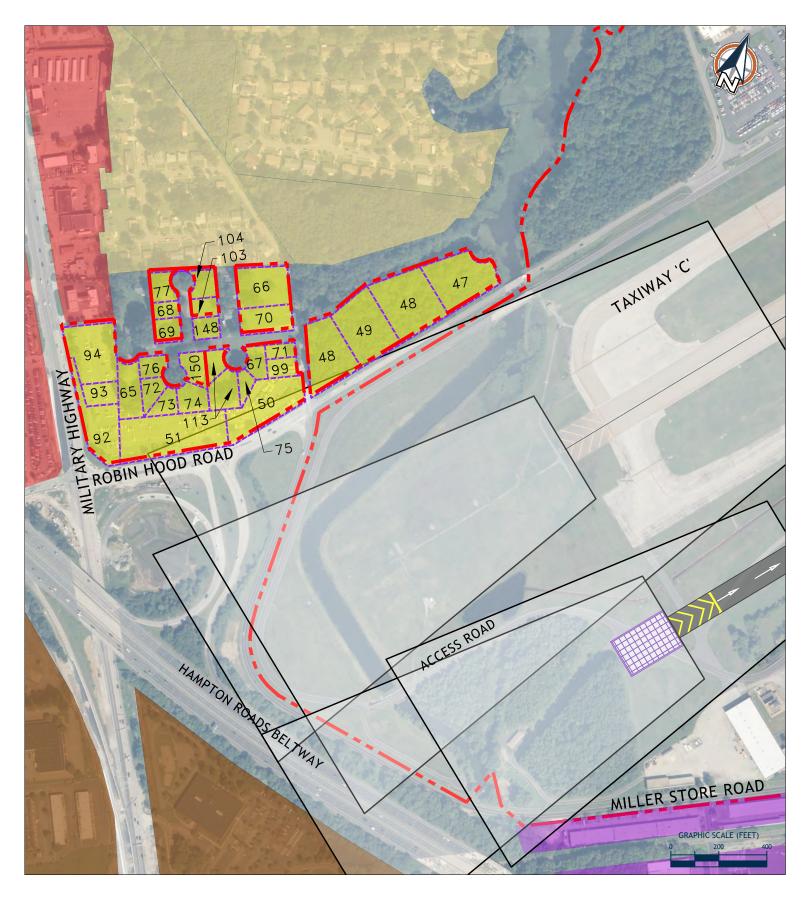

| 4.6.2 | Parking Supply Changes                                | 4-85 |
|-------|-------------------------------------------------------|------|
| 4.6.3 | Future Adequacy of the ORF Parking Inventory          | 4-86 |
| 4.6.4 | Future Capacity of ORF Curb front                     | 4-88 |
| 4.6.5 | Curbside Management Plan                              | 4-91 |
| 4.6.6 | Rental Car Ready/Return Parking                       | 4-91 |
| 4.6.7 | Rental Car Vehicle Storage and Maintenance Facilities | 4-91 |
| 4.6.8 | Commercial Vehicles and TNC Staging Area              | 4-91 |
| 4.7   | Access Roadways and Circulation                       | 4-92 |
| 4.7.1 | Regional Access                                       | 4-92 |
| 4.7.2 | Local Access                                          | 4-92 |
| 4.7.3 | Circulation                                           | 4-92 |
| 4.7.4 | Parking Cashier Plaza Requirements                    | 4-93 |
| 4.7.5 | High Capacity Transit (BRT or Light Rail) Route       | 4-93 |
| 5 Air | port development concepts                             | 5-1  |
| 5.1   | Concept Evaluation                                    | 5-1  |
| 5.2   | Current Airfield Compliances and Deficiencies         | 5-1  |
| 5.2.1 | Runway 5/23                                           | 5-2  |
| 5.2.2 | Runway 14/32                                          | 5-3  |
| 5.2.3 | Taxiways                                              | 5-4  |
| 5.3   | Airfield Development Concepts                         | 5-4  |
| 5.3.1 | Initial Runway Alternatives                           | 5-5  |
| 5.3.2 | Eliminated Runway Alternatives                        | 5-6  |
| 5.3.3 | Runway Alternatives for Further Consideration         | 5-7  |
| 5.3.4 | Taxiway Alternatives                                  | 5-17 |
| 5.4   | Passenger Terminal Facility alternatives              | 5-22 |
| 5.4.1 | Status Quo Alternative                                | 5-22 |
| 5.4.2 | 2009 Master Plan Alternative                          | 5-22 |
| 5.4.3 | Passenger Terminal Facility Alternative 1             | 5-24 |
| 5.4.4 | Passenger Terminal Facility Alternative 2A            | 5-27 |
| 5.4.5 | Passenger Terminal Facility Alternative 2B            | 5-29 |
| 5.4.6 | Passenger Terminal Facility Alternative 3A            | 5-31 |

| 5.4 | 4.7 | Passenger Terminal Facility Alternative 3B                              | 5-33           |
|-----|-----|-------------------------------------------------------------------------|----------------|
| 5.4 | 4.8 | Passenger Terminal Facility Alternative 4A                              | 5-35           |
| 5.4 | 4.9 | Passenger Terminal Facility Alternative 4B                              | 5-37           |
| 5.5 | L   | andside Commercial Development Options                                  | 5-39           |
| 5.6 | S   | upport Facilities Development Concepts                                  | 5-41           |
| 5.6 | 5.1 | Rental Car Concessions Alternatives                                     | 5-41           |
| 5.6 | 5.2 | Air Cargo Facilities Alternatives                                       | 5-46           |
| 5.6 | 5.3 | General Aviation Facilities Alternatives                                | 5-52           |
| 5.6 | 5.4 | Aviation Fueling Facilities Alternatives                                | 5-56           |
| 5.6 | 6.5 | Aircraft Deicing Facilities Alternatives                                | 5-58           |
| 5.6 | 6.6 | Airfield Maintenance Facilities Alternatives                            | 5-60           |
| 5.7 | R   | ecommended Development Plan Summary                                     | 5-62           |
| 5.7 | 7.1 | Airside Development                                                     | 5-62           |
| 5.7 | 7.2 | Passenger Terminal Facility Development                                 | 5-63           |
| 5.7 | 7.3 | Landside Commercial Development or Airfield Maintenance Facilities Relo | ocation . 5-63 |
| 5.7 | 7.4 | Support Facilities Development                                          | 5-64           |
| 6   | Env | ironmental Overview                                                     | 6-1            |
| 6.1 | А   | ir Quality                                                              | 6-1            |
| 6.2 | ٧   | Vater Quality                                                           | 6-2            |
| 6.2 | 2.1 | Surface Water                                                           | 6-2            |
| 6.2 | 2.2 | Groundwater                                                             | 6-3            |
| 6.2 | 2.3 | Stormwater                                                              | 6-3            |
| 6.3 | D   | Pepartment of Transportation Act, Section 303                           | 6-4            |
| 6.4 | Н   | listoric, Architectural, Archaeological, and Cultural Resources         | 6-4            |
| 6.5 | В   | iotic Communities                                                       | 6-6            |
| 6.6 | Т   | hreatened and Endangered Species                                        | 6-6            |
| 6.6 | 5.1 | Federally Listed Species                                                | 6-6            |
| 6.6 | 5.2 | State-Listed Species                                                    | 6-7            |
| 6.7 | ٧   | Vetlands                                                                | 6-8            |
| 6.8 | F   | loodplains                                                              | 6-11           |
| 6.9 | С   | oastal Zone Management Program                                          | 6-13           |

| 6.10 | Pri   | ime and Unique Farmland                          | 6-13 |
|------|-------|--------------------------------------------------|------|
| 6.11 | Wi    | ild and Scenic Rivers                            | 6-14 |
| 6.12 | На    | zardous Waste                                    | 6-14 |
| 6.13 | Lai   | nd Use and Zoning                                | 6-16 |
| 6.1  | 3.1   | General Land Use                                 | 6-17 |
| 6.1  | 3.2   | South Property                                   | 6-18 |
| 6.1  | 3.3   | North/Northwest Property                         | 6-20 |
| 6.1  | 3.4   | West/Southwest Property                          | 6-20 |
| 6.14 | Su    | mmary                                            | 6-25 |
| 7 F  | inar  | ncial plan                                       | 7-1  |
| 7.1  | Ac    | tivity Forecast                                  | 7-1  |
| 7.2  | Ca    | pital Program and Cost Summaries                 | 7-1  |
| 7.3  | Ca    | pital Program Funding Sources                    | 7-2  |
| 7.3  | .1    | AIP Grants                                       | 7-2  |
| 7.3  | .2    | State Grants                                     | 7-3  |
| 7.3  | .3    | Third Party                                      | 7-4  |
| 7.3  | .4    | Local Funds                                      | 7-4  |
| 7.4  | Au    | thority's Accounting Structure                   | 7-6  |
| 7.5  | Fir   | nancial Feasibility                              | 7-7  |
| 7.5  | .1    | Operating Expenses                               | 7-7  |
| 7.5  | .2    | Debt Service                                     | 7-8  |
| 7.5  | .3    | Capital Improvement Amortization                 | 7-8  |
| 7.5  | .4    | Operating Revenues                               | 7-9  |
| 7.5  | .5    | Pro Forma Cash Flow                              | 7-10 |
| 7.6  | Su    | mmary                                            | 7-10 |
| 8 A  | Airpo | ort Layout Plan                                  | 8-1  |
| 8.1  | Su    | mmary of Recommendation Plan                     | 8-1  |
| 8.2  | Air   | port Layout Plan                                 | 8-3  |
| 8.2  | .1    | Existing and Future/Ultimate Airport Layout Plan | 8-3  |
| 8.2  | .2    | Airspace Plan                                    | 8-4  |
| 8.2  | .3    | Passenger Terminal Area Plan                     | 8-7  |