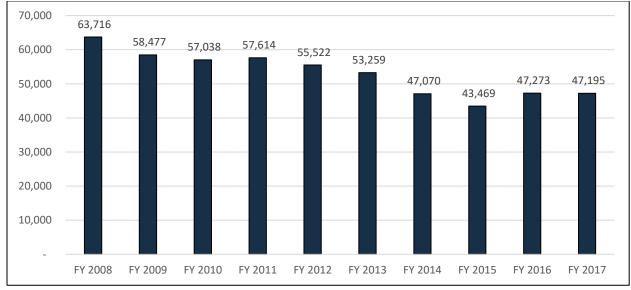

| Figure 3-6 – Enplaned Passengers at ORF                          | 3-11 |
|------------------------------------------------------------------|------|
| Figure 3-7 – Commercial Operations at ORF                        | 3-11 |
| Figure 3-8 – Scheduled Seats at ORF                              | 3-12 |
| Figure 3-9 – Average Seats per Departure                         | 3-12 |
| Figure 3-10 - Commercial Load Factors                            | 3-14 |
| Figure 3-11 – Historical Trend Time Series                       | 3-16 |
| Figure 3-12 – Market Share Time Series                           | 3-18 |
| Figure 3-13 – ORF Percentage of Seats Filled                     | 3-26 |
| Figure 3-14 – ORF Estimated Total Commercial Operations          | 3-27 |
| Figure 3-15 – Recommended Enplanement Forecast Range Comparison  | 3-31 |
| Figure 3-16 – ORF Cargo vs. Catchment Area Growth                | 3-35 |
| Figure 3-17 – Comparison of Integrator Forecasts                 | 3-37 |
| Figure 4-1 – Enplanement Planning Activity Levels (PALs)         | 4-3  |
| Figure 4-2 – Projected Demand (Single Runway Configuration)      | 4-13 |
| Figure 4-3 –Design Standard Deficiencies                         | 4-20 |
| Figure 4-4 – Apron Areas                                         | 4-28 |
| Figure 4-5 – Passenger Terminal Through Process                  | 4-41 |
| Figure 4-6 – Wait Time Calculation                               | 4-54 |
| Figure 4-7 – Standard TSA Security Checkpoint Lane               | 4-55 |
| Figure 4-8 – Total Concession Calculation                        | 4-62 |
| Figure 4-9 – Administration Demand Calculation                   | 4-64 |
| Figure 4-10 – Restroom Demand                                    | 4-66 |
| Figure 4-11 – Loaded vs. Double-Loaded Concourse Exhibit         | 4-67 |
| Figure 4-12 – Design Passengers Restroom Calculation             | 4-67 |
| Figure 4-13 – Restroom Demand (20-min Peak)                      | 4-67 |
| Figure 4-14 – Restroom Demand (Two Concourses)                   | 4-68 |
| Figure 4-15 – Men's Fixtures Calculation (Separate Concourses)   | 4-68 |
| Figure 4-16 – Women's Fixtures Calculation (Separate Concourses) | 4-68 |
| Figure 4-17 – Restroom Fixture Calculation (Two Concourse)       | 4-68 |
| Figure 4-18 – Men's Rest Area Calculation                        | 4-69 |
| Figure 4-19 – Women's Rest Area Fixture Calculations             | 4-69 |