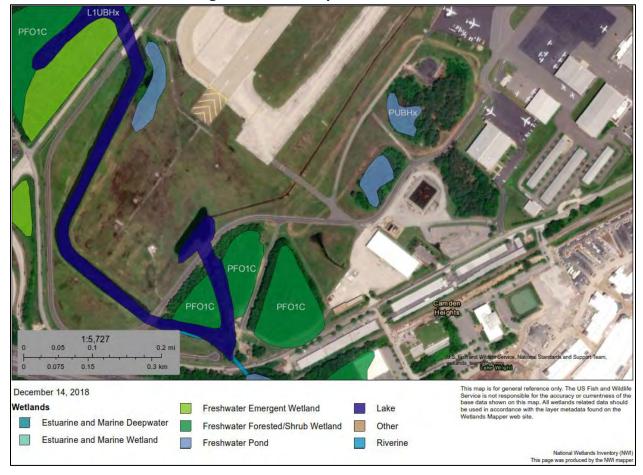

# **LIST OF FIGURES**

| Figure 1-1 – Master Planning Process                                                | 1-1  |
|-------------------------------------------------------------------------------------|------|
| Figure 1-2 – Location Map                                                           | 1-7  |
| Figure 1-3 – Vicinity Map                                                           | 1-8  |
| Figure 1-4 — ORF Non-Stop Route Map                                                 | 1-10 |
| Figure 2-1 – Existing Facilities                                                    | 2-3  |
| Figure 2-2 – Building Diagram                                                       | 2-4  |
| Figure 2-3 – Taxiway Configuration                                                  | 2-9  |
| Figure 2-4 – Aircraft Parking Aprons                                                | 2-10 |
| Figure 2-5 – Gate Layout                                                            | 2-12 |
| Figure 2-6 – Runway Markings                                                        | 2-14 |
| Figure 2-7 – Existing Airfield Pavement Conditions                                  | 2-17 |
| Figure 2-8 – MALSR Configuration                                                    | 2-21 |
| Figure 2-9 – Arrivals Terminal                                                      | 2-26 |
| Figure 2-10 – Main Passenger Terminal: Second Level                                 | 2-27 |
| Figure 2-11 – Main Passenger Terminal: First Level                                  | 2-28 |
| Figure 2-12 – Main Passenger Terminal: Lower Level                                  | 2-29 |
| Figure 2-13 – ORF On-Airport Parking Facilities                                     | 2-41 |
| Figure 2-14 – Off-Site Employee Parking Lot                                         | 2-42 |
| Figure 2-15 – Regional Roadway Network                                              | 2-45 |
| Figure 2-16 – Local Roadway Network Access                                          | 2-46 |
| Figure 2-17 – Existing Airport Access                                               | 2-46 |
| Figure 2-18– GA & MRO Facilities                                                    | 2-54 |
| Figure 2-19– U.S. Airspace Profile                                                  | 2-56 |
| Figure 2-20— Washington Sectional, 103 <sup>rd</sup> Edition [Effective 1 Feb 2018] | 2-57 |
| Figure 2-21– Windroses                                                              | 2-60 |
| Figure 3-1 – ORF Catchment and Core Areas                                           | 3-3  |
| Figure 3-2 – Drive Time to Nearby Major Airports                                    | 3-4  |
| Figure 3-3 – Population (Historical & Projected)                                    | 3-6  |
| Figure 3-4 – Employment (Historical & Projected)                                    | 3-7  |
| Figure 3-5 – Per Capita Income (Historical & Projected)                             | 3-8  |
|                                                                                     |      |

June 2020 DRAFT Table of Contents

| Figure 5-20 – CONRAC Alternatives                                              | 5-45    |
|--------------------------------------------------------------------------------|---------|
| Figure 5-21 – North Cargo/MRO Area Alternative 1                               | 5-49    |
| Figure 5-22 – North Cargo/MRO Area Alternative 2                               | 5-50    |
| Figure 5-23 – North Cargo/MRO Area Alternative 3                               | 5-51    |
| Figure 5-24 – General Aviation Alternative 1                                   | 5-54    |
| Figure 5-25 – General Aviation Alternative 2                                   | 5-55    |
| Figure 5-26 – Fuel / Glycol Storage Facility Alternatives                      | 5-57    |
| Figure 5-27 –Deicing Apron Alternatives                                        | 5-59    |
| Figure 5-28 – Airfield Maintenance Alternatives                                | 5-61    |
| Figure 5-29 –Recommended Development Plan                                      | 5-68    |
| Figure 6-1 – Historical Resources                                              | 6-5     |
| Figure 6-2 – NWI Wetland Map                                                   | 6-9     |
| Figure 6-3 – Runway 23 Wetland Detail                                          | 6-10    |
| Figure 6-4 – Runway 5 Wetland Detail                                           | 6-11    |
| Figure 6-5 – Floodplain Map                                                    | 6-12    |
| Figure 6-6 – Existing or Historical Permits Under the RCRA                     | 6-15    |
| Figure 6-7 – Non-Aeronautical Airport Property                                 | 6-21    |
| Figure 6-8 – Non-Aeronautical Airport Property (South)                         | 6-22    |
| Figure 6-9 – Non-Aeronautical Airport Property (North)                         | 6-23    |
| Figure 6-10 – Non-Aeronautical Airport Property (West)                         | 6-24    |
| Figure N-1 – Alternative 1: Relocate Runway 5 Threshold                        | LXXIX   |
| Figure N-2– Alternative 4: Proposed 5R/23L (Length: 9,001', Separation: 400')  | LXXX    |
| Figure N-3 – Alternative 5: Proposed 5R/23L (Length: 9,001', Separation: 876') | LXXX    |
| Figure N-4 – Alternative 6: Proposed 5R/23L (Length: 7,900', Separation: 876') | LXXXI   |
| Figure N-5— Alternative 7: Proposed 5R/23L (Length: 7,200', Separation: 876')  | LXXXII  |
| Figure N-6 – Alternative 9: Runway 5R/23L (6,000', ARC C-II)                   | LXXXIV  |
| Figure N-7 – Alternative 10: Runway 5R/23L (5,500', ARC C-II)                  | LXXXV   |
| Figure N-8 – Alternative 12A: Runway 5R/23L (Length: 5,500', ARC C-II)         | LXXXV   |
| Figure N-9 – Alternative 13A: Runway 5R/23L Option A (Realignment)             | LXXXVI  |
| Figure N-10 – Alternative 13B: Runway 5R/23L (Shift)                           | LXXXVII |
| Figure N-11 – Alternative 14: Crosswind Runway                                 | LXXXIX  |