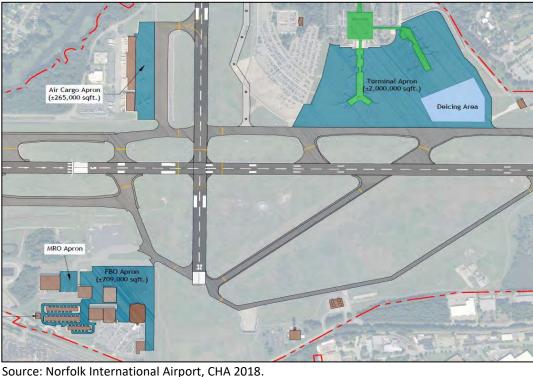

movable objects
- Taxiways C and F contain portions of the paved service road within the TOFA
- Taxiway C fails to comply with fillet dimensions

Taxiway deficiencies were addressed during the development of recommended taxiways alternatives, as necessary, and will be further addressed through future projects at the Airport.

### **4.3.4** Aprons

Aircraft parking aprons are intended to accommodate a variety of functions, including the loading and unloading of passengers or cargo, the refueling, servicing, maintenance, and parking of aircraft, and any movements of aircraft, vehicles, and pedestrian's necessary for such purposes. As depicted in **Figure 4-4**, there are three distinct apron types at ORF that serve various functions: terminal apron, general aviation apron, and cargo apron.



Figure 4-4 - Apron Areas

## **Terminal Apron**

The terminal apron is comprised of the facilities used for commercial aircraft gate parking as well as airline support and servicing operations. The terminal apron and its facilities must be able to accommodate the current and future fleet mix of commercial aircraft. Currently, most commercial aircraft operating on the terminal apron consist of Group III aircraft, followed by Group II (with occasional Group IV and Group V operations). ORF has 23 gate positions, 20 of which can accommodate up to Group III aircraft, while the remaining three accommodate Group II aircraft.<sup>24</sup>

The terminal apron is approximately 238,600 square yards, 100,000 square yards of which is designated for aircraft parking at the gates (41,000 square yards a