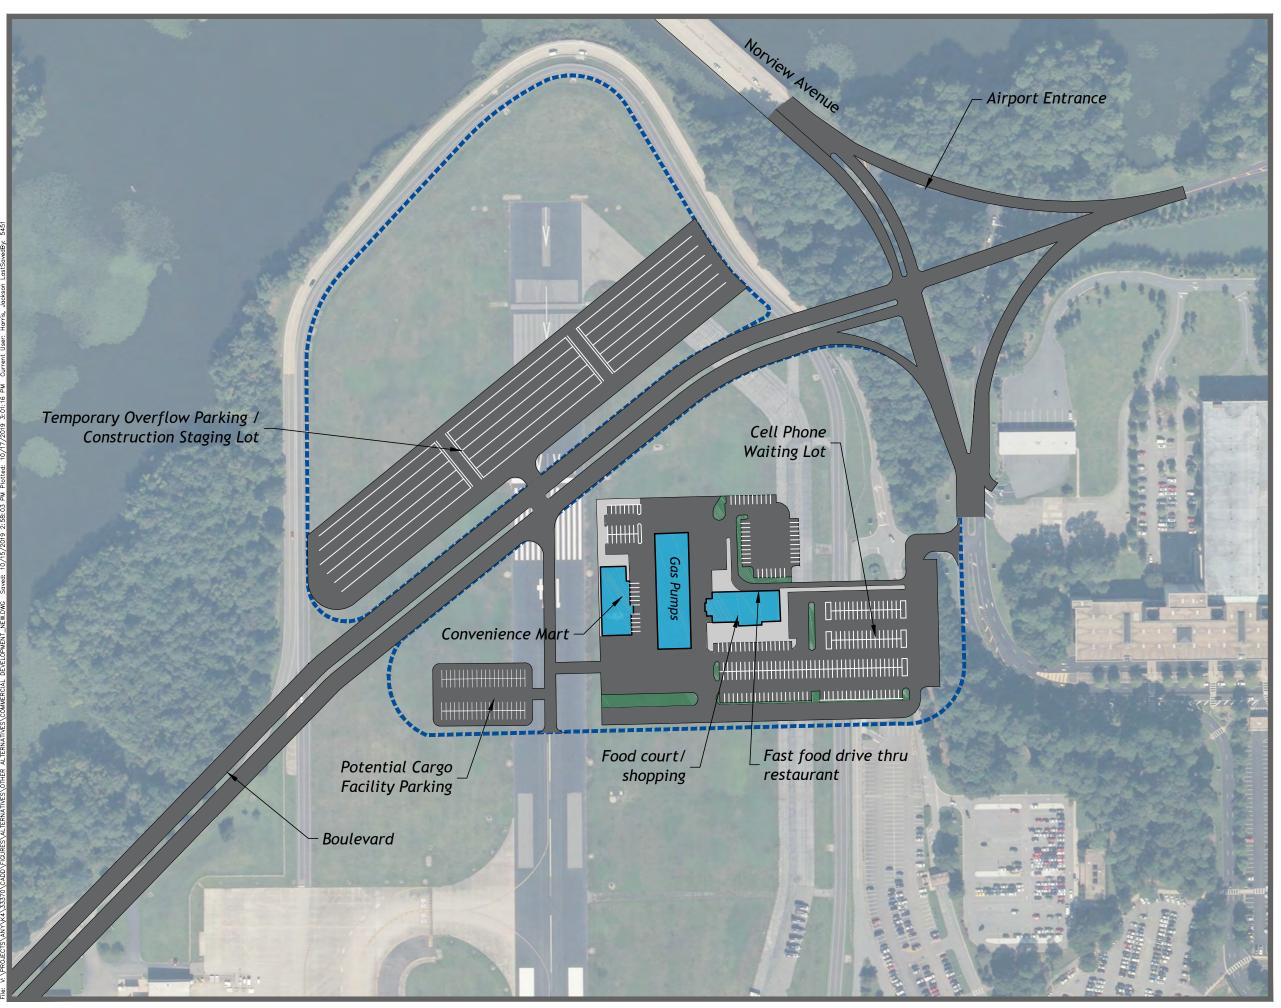

|            | Constraints                                                                                                                                                                                                                      |  |  |  |  |  |
| <del>}</del>  | Revenue generation Passenger convenience Consolidation of new gas station, cell phone lot, "courtyard" Provides opportunities for new partnership with concessionaires Potential overflow or emergency parking | <b>* *</b> | Utilizes area with potential for airside connectivity Potential parking for employees and/or temporary staging lots are pushed further from the Terminal Requires realignment of Robin Hood Road and Norview Avenue/Airport Road |  |  |  |  |  |









**Figure 5-18**Landside Commercial Development Options

#### 5.6 SUPPORT FACILITIES DEVELOPMENT CONCEPTS

#### **5.6.1** Rental Car Concessions Alternatives

The Facility Requirements analysis in **Chapter 4** identified sufficient short- and long-term vehicle parking spaces for ORF throughout the planning horizon; however, the analysis further identified a growing deficit of rental car spaces during peak periods, including a need for approximately 450 additional spaces by PAL 4. This additional capacity can be accommodated in various ways including physical capacity increases, consolidation of rental car operations, and relocating offsite rental car activities nearer to the Airport's terminal itself.

As discussed in **Chapter 2** and **Chapter 4**, rental car companies currently