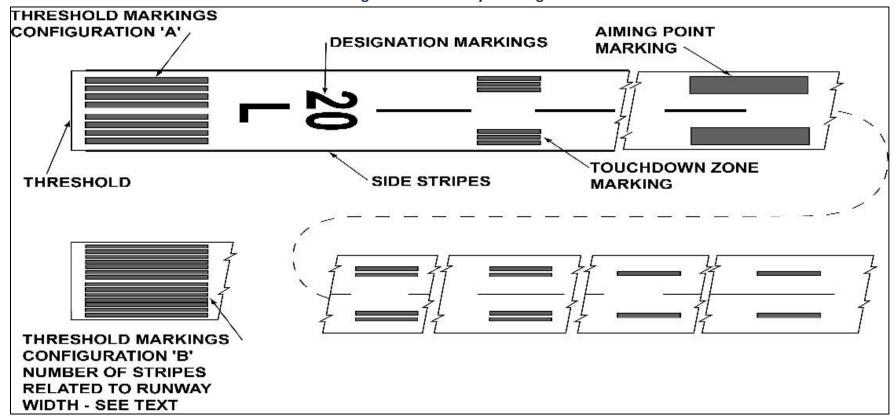

ction; labeled according to Compass Rose                           |
| Centerline          | Identifies the center of the runway; Provides alignment guidance during takeoff and landings                            |
| Threshold           | Delineates the beginning of the runway that is available for landing                                                    |
| Aiming Point        | Serve as a visual aiming point for a landing aircraft, located approximately 1,000 feet from the landing threshold      |
| Touchdown Zone      | Identify the touchdown zone for landing operations and are coded to provide distance information in 500 feet increments |
| Runway Edge Marking | Define the edge of the usable, full-strength surface                                                                    |



Figure 2-6 – Runway Markings

**Purpose of Marking Visual Representation of Marking** Type of Marking Provides a visual cue to permit taxiing Normal Centerline along a designated path Intended to warn the pilot that he/she is approaching a runway holding position marking and should prepare to stop **Enhanced Centerline** unless he/she has been cleared onto or across the runway by ATC; Usually at larger, commercial service airports Continuous- Define the taxiway edge from the shoulder or other abutting paved surface not intended for use by **Edge Markings** aircraft; Dashed- Defines the taxiway edge from the adjoining pavement intended for use by aircraft Identifies paved shoulders (areas intended to prevent blast and water **Shoulder Markings** erosion); not intended for use by aircraft