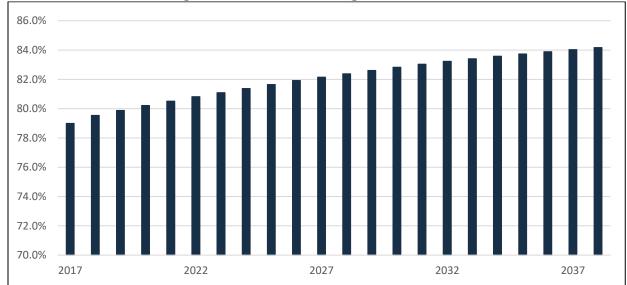

| Figure 3-6 – Enplaned Passengers at ORF                          | 3-11 |
|------------------------------------------------------------------|------|
| Figure 3-7 – Commercial Operations at ORF                        | 3-11 |
| Figure 3-8 – Scheduled Seats at ORF                              | 3-12 |
| Figure 3-9 – Average Seats per Departure                         | 3-12 |
| Figure 3-10 - Commercial Load Factors                            | 3-14 |
| Figure 3-11 – Historical Trend Time Series                       | 3-16 |
| Figure 3-12 – Market Share Time Series                           | 3-18 |
| Figure 3-13 – ORF Percentage of Seats Filled                     | 3-26 |
| Figure 3-14 – ORF Estimated Total Commercial Operations          | 3-27 |
| Figure 3-15 – Recommended Enplanement Forecast Range Comparison  | 3-31 |
| Figure 3-16 – ORF Cargo vs. Catchment Area Growth                | 3-35 |
| Figure 3-17 – Comparison of Integrator Forecasts                 | 3-37 |
| Figure 4-1 – Enplanement Planning Activity Levels (PALs)         | 4-3  |
| Figure 4-2 – Projected Demand (Single Runway Configuration)      | 4-13 |
| Figure 4-3 –Design Standard Deficiencies                         | 4-20 |
| Figure 4-4 – Apron Areas                                         | 4-28 |
| Figure 4-5 – Passenger Terminal Through Process                  | 4-41 |
| Figure 4-6 – Wait Time Calculation                               | 4-54 |
| Figure 4-7 – Standard TSA Security Checkpoint Lane               | 4-55 |
| Figure 4-8 – Total Concession Calculation                        | 4-62 |
| Figure 4-9 – Administration Demand Calculation                   | 4-64 |
| Figure 4-10 – Restroom Demand                                    | 4-66 |
| Figure 4-11 – Loaded vs. Double-Loaded Concourse Exhibit         | 4-67 |
| Figure 4-12 – Design Passengers Restroom Calculation             | 4-67 |
| Figure 4-13 – Restroom Demand (20-min Peak)                      | 4-67 |
| Figure 4-14 – Restroom Demand (Two Concourses)                   | 4-68 |
| Figure 4-15 – Men's Fixtures Calculation (Separate Concourses)   | 4-68 |
| Figure 4-16 – Women's Fixtures Calculation (Separate Concourses) | 4-68 |
| Figure 4-17 – Restroom Fixture Calculation (Two Concourse)       | 4-68 |
| Figure 4-18 – Men's Rest Area Calculation                        | 4-69 |
| Figure 4-19 – Women's Rest Area Fixture Calculations             | 4-69 |