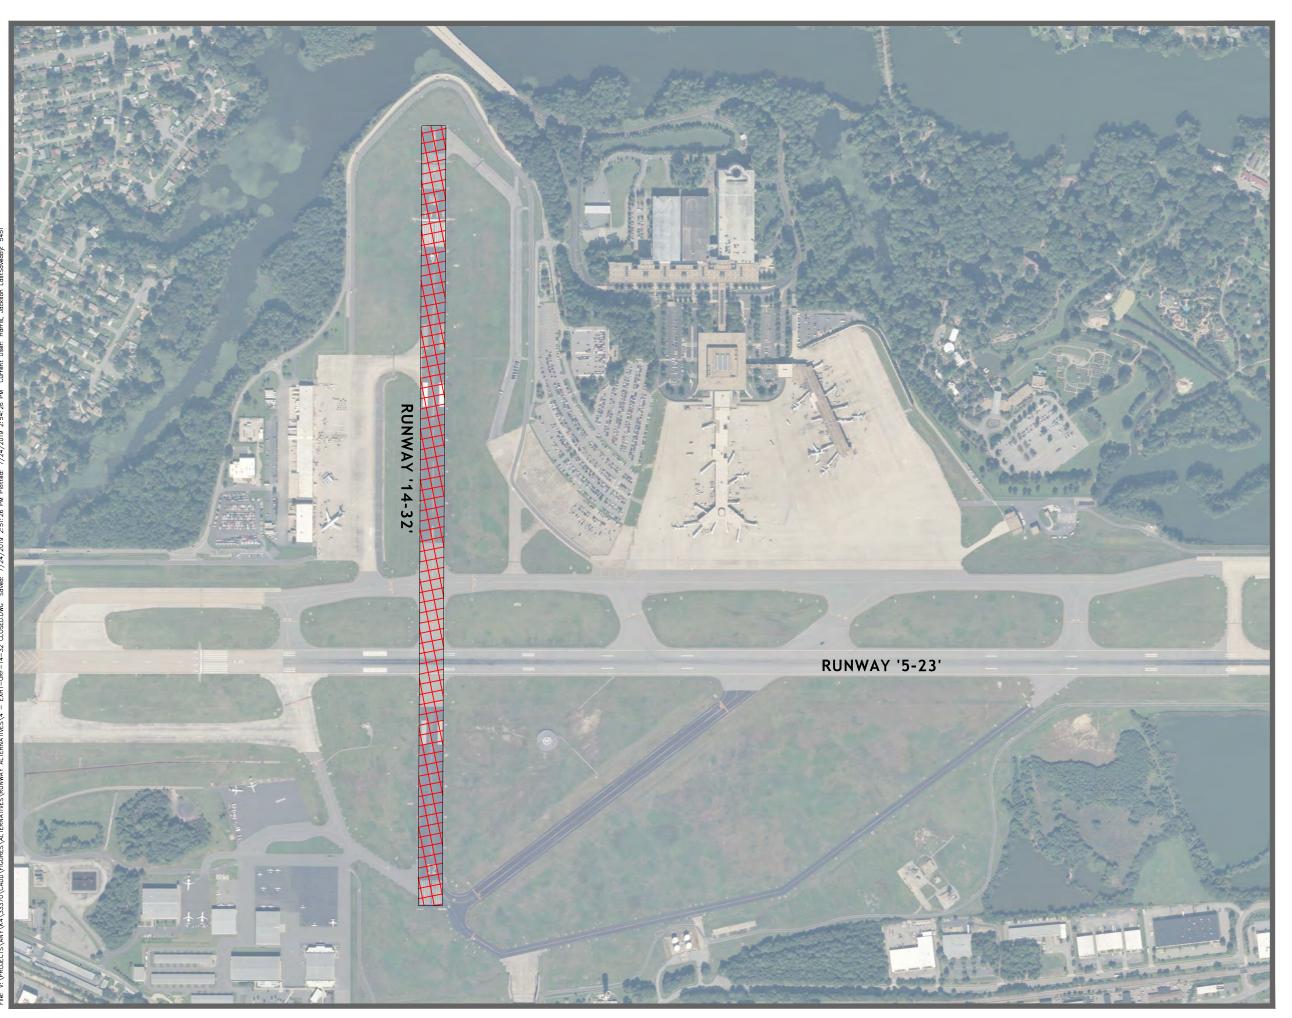

|     | 4.4.4  | Gate Demand Analysis                                                       | . 4-42 |
|-----|--------|----------------------------------------------------------------------------|--------|
|     | 4.4.5  | Narrow-body Equivalent Gates and Equivalent Aircraft Gate Analysis         | . 4-43 |
|     | 4.4.6  | Concourse Hold Room Analysis                                               | . 4-44 |
|     | 4.4.7  | Concourse Circulation                                                      | . 4-47 |
|     | 4.4.8  | Check-in Lobby                                                             | . 4-48 |
|     | 4.4.9  | Airline Ticket Offices (ATO)                                               | . 4-52 |
|     | 4.4.10 | Airlines Operations Areas at Gates (Concourse)                             | . 4-52 |
|     | 4.4.11 | Security Checkpoint Screening                                              | . 4-53 |
|     | 4.4.12 | Outbound Baggage Facilities                                                | . 4-57 |
|     | 4.4.13 | Inbound Baggage Claim and Sortation                                        | . 4-59 |
|     | 4.4.14 | Inbound Baggage Handling Sort Make-up and Feed Belts                       | . 4-61 |
|     | 4.4.15 | Airline Baggage Service Offices (BSO)                                      | . 4-61 |
|     | 4.4.16 | U.S. Customs and Border Protection (CBP)/Federal Inspection Services (FIS) | . 4-61 |
|     | 4.4.17 | Concessions                                                                | . 4-62 |
|     | 4.4.18 | Rental Car Concessions and Ground Transportation                           | . 4-63 |
|     | 4.4.19 | Administration Areas                                                       | . 4-64 |
|     | 4.4.20 | Restrooms Facilities                                                       | . 4-65 |
|     | 4.4.21 | Terminal Circulation                                                       | . 4-76 |
|     | 4.4.22 | Service Animal Relief Areas                                                | . 4-78 |
| 4.5 | 5 Su   | pport Facility Requirements                                                | . 4-78 |
|     | 4.5.1  | General Aviation and MRO Facilities                                        | . 4-78 |
|     | 4.5.2  | Air Cargo Facilities                                                       | . 4-81 |
|     | 4.5.3  | TSA Cargo Facilities                                                       | . 4-82 |
|     | 4.5.4  | Aviation Fueling Facilities                                                | . 4-82 |
|     | 4.5.5  | Aircraft Deicing Facilities                                                | . 4-83 |
|     | 4.5.6  | Aircraft Rescue and Firefighting Facilities (ARFF)                         | . 4-83 |
|     | 4.5.7  | NAA Maintenance Facilities                                                 | . 4-84 |
|     | 4.5.8  | Ground Support Equipment Facilities and Fuel Truck Storage                 | . 4-84 |
|     | 4.5.9  | Air Traffic Facilities                                                     | . 4-84 |
| 4.6 | 5 Su   | urface Transportation and Parking Requirements                             | . 4-85 |
|     | 4.6.1  | Passenger Parking Demand Projections                                       | . 4-85 |

| 2.2.2  | Standard Terminal Arrival Routes (STARs)                                    | 2-18       |
|--------|-----------------------------------------------------------------------------|------------|
| 2.2.3  | Types of Instrument Approach Procedures (IAPs) and Instrument Approach 2-19 | ch NAVAIDs |
| 2.2.4  | Standard Instrument Departures (SIDs)                                       | 2-22       |
| 2.2.5  | Airfield Lighting                                                           | 2-22       |
| 2.3 To | erminal Facility                                                            | 2-24       |
| 2.3.1  | Terminal Facility Layout                                                    | 2-25       |
| 2.3.2  | Main Passenger Terminal Building and Arrivals Building Functional Areas     | 2-30       |
| 2.3.3  | Airline Ticketing Lobby                                                     | 2-32       |
| 2.3.4  | Checked Baggage Screening                                                   | 2-33       |
| 2.3.5  | Passenger Security Screening                                                | 2-33       |
| 2.3.6  | Airline Gates and Holdrooms                                                 | 2-34       |
| 2.3.7  | Terminal Concessions and Amenities                                          | 2-35       |
| 2.3.8  | Baggage Claim                                                               | 2-37       |
| 2.3.9  | Rental Car Counters                                                         | 2-38       |
| 2.3.10 | Airport Administrative and Support Areas                                    | 2-38       |
| 2.3.11 | Airline Service and Support Areas                                           | 2-38       |
| 2.3.12 | Back Office Space                                                           | 2-38       |
| 2.3.13 | Federal Inspection Services (FIS)                                           | 2-38       |
| 2.3.14 | Terminal Signage and Wayfinding                                             | 2-39       |
| 2.4 A  | utomobile Access and Parking                                                | 2-39       |
| 2.4.1  | Existing ORF Parking                                                        | 2-40       |
| 2.4.2  | Observed Utilization of Parking                                             | 2-43       |
| 2.4.3  | Parking Rates                                                               | 2-43       |
| 2.4.4  | Off-Airport Competing Parking                                               | 2-44       |
| 2.4.5  | Curb-Front Traffic                                                          | 2-44       |
| 2.4.6  | Regional Roadway Network                                                    | 2-44       |
| 2.4.7  | Airport Roadway System                                                      | 2-45       |
| 2.5 Si | upport Facilities                                                           | 2-47       |
| 2.5.1  | Airport Perimeter Fence                                                     | 2-47       |
| 2.5.2  | Airport Equipment Storage and Maintenance                                   | 2-47       |

| 2.5.3  | Air Traffic Control Tower (ATCT)                | 2-48 |
|--------|-------------------------------------------------|------|
| 2.5.4  | Aircraft Rescue and Firefighting (ARFF)         | 2-48 |
| 2.5.5  | Aircraft Fueling                                | 2-50 |
| 2.5.6  | Snow and Ice Control                            | 2-51 |
| 2.5.7  | Air Cargo Facilities                            | 2-52 |
| 2.5.8  | General Aviation (GA) Facilities and Activities | 2-52 |
| 2.5.9  | MRO Facility                                    | 2-53 |
| 2.5.10 | Rental Car Facilities                           | 2-55 |
| 2.6 A  | irspace Environment                             | 2-55 |
| 2.7 N  | 1eteorological Conditions                       | 2-57 |
| 2.7.1  | Local Climate                                   | 2-58 |
| 2.7.2  | Wind Coverage                                   | 2-58 |
| 3 For  | ecasts of Aviation Activity                     | 3-1  |
| 3.1 Ir | ntroduction                                     | 3-1  |
| 3.1.1  | Forecast Data Sources                           | 3-1  |
| 3.1.2  | ORF Catchment and Core Area                     | 3-2  |
| 3.1.3  | Nearby Airports                                 | 3-4  |
| 3.2 S  | ocioeconomic Data                               | 3-5  |
| 3.3 C  | ommercial Activity Region and Destinations      | 3-8  |
| 3.3.1  | Region and Destinations                         | 3-9  |
| 3.4 C  | ommercial Activity Historical Trends            | 3-10 |
| 3.5 C  | ommercial Activity Demand Forecasts             | 3-14 |
| 3.5.1  | Enplanements Forecast                           |      |
| 3.5.2  | Commercial Operations Forecast                  | 3-25 |
| 3.5.3  | Commercial Carrier Fleet Mix                    | 3-27 |
| 3.5.4  | Effective Enplanements Range                    | 3-30 |
| 3.6 A  | irport Categorization                           | 3-31 |
| 3.7 A  | ir Cargo Forecast                               | 3-32 |
| 3.7.1  | Historical Trends                               | 3-32 |
| 3.7.2  | Cargo Traffic Forecast                          | 3-35 |
| 373    | All-Cargo Traffic by Volume Forecast            | 3-37 |