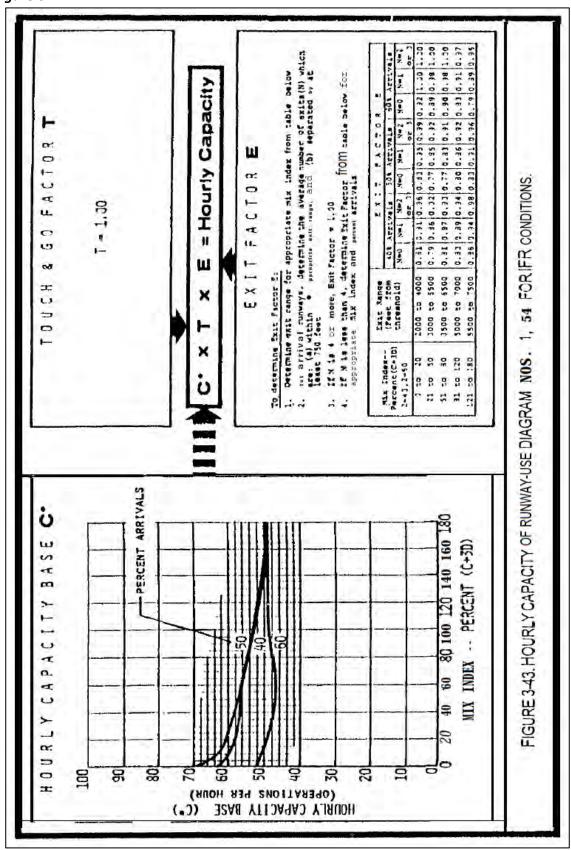

|                                    |                                                                                           |                                                       |                                  |      |               |

April 2020 DRAFT Appendix J XLVII

C. Figure 3-3



April 2020 DRAFT Appendix J XLVIII

D. Figure 3



April 2020 DRAFT Appendix J XLIX

# APPENDIX K – AIRPORT WEATHER DATA: PROVIDED BY NOAA'S NATIONAL CLIMATE DATA CENTER (NCDC)

June 2020 DRAFT Appendix K

| 2009-2018         |   |                |      |                |      |           |           |           |           |                | Visibility (Miles) |         |      |      |           |                |              |                    |             |                 |
|-------------------|---|----------------|------|----------------|------|-----------|-----------|-----------|-----------|----------------|--------------------|---------|------|------|-----------|----------------|--------------|--------------------|-------------|-----------------|
| Ceiling (ft. AGL) |   | 0.12 0.12 0.25 | 0.25 | 0.50 0.50 0.75 | 0.75 | 0.99 1.