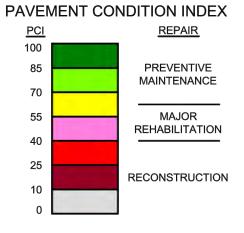

pavement conditions are shown in **Figure 2-7**.

Table 2-8 – Airside Pavement Condition

| Runway | PCN<br>Classification | Numerical<br>Value (0-100) | Pavement<br>Type | Subgrade Strength Category | Allowable Tire<br>Pressure  | Method          |
|--------|-----------------------|----------------------------|------------------|----------------------------|-----------------------------|-----------------|
| 5/23   | PCN<br>53/R/C/W/T     | 53                         | Rigid            | Low                        | Unlimited / No-<br>Pressure | Technical Study |
| 14/32  | PCN<br>27/F/A/W/T     | 27                         | Flexible         | High                       | Unlimited / No-<br>Pressure | Technical Study |

Source: NAA, 2018. psi: pounds per square inch







# **LEGEND**



Figure 2-7
Existing Airfield
Pavement Conditions

# 2.2 NAVIGATIONAL AIDS (NAVAIDS) AND INSTRUMENT PROCEDURES

Pilots utilize a variety of navigational aids (NAVAIDs) and instrument procedures, including Very High Frequency (VHF) Omni Direction Range (VORs), standard terminal arrival routes (STARs), instrument approach procedures (IAPs) and NAVAIDs, approach lighting systems (ALS), airfield lighting, and rotating beacons. By providing point-to-point guidance information or position data, NAVAIDs assist pilots to safely and efficiently locate airports, land aircraft, taxi aircraft, and depart from airports during nearly all meteorological conditions. **Table 2-9** summarizes the Airport's existing instrument approach procedures, by runway, and the NAVAIDs required.

Table 2-9 - Navigation