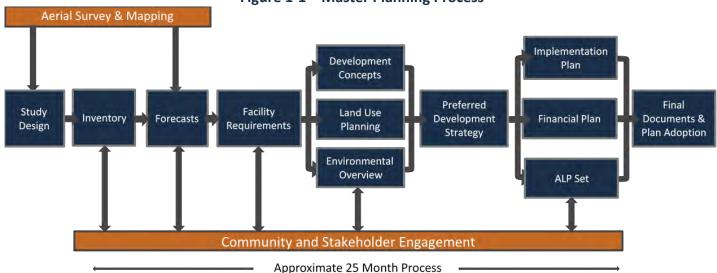

#### 1.1 PROJECT DESCRIPTION

An airport master plan is a comprehensive study of an airport that is conducted via a systematic process that evaluates existing facility and market conditions, identifies anticipated stakeholders' needs, and formulates short-, medium-, and long-term development plans to meet future aviation demand. The process, methods, and ultimate products are guided by Federal Aviation Administration (FAA) Advisory Circular (AC) 150/5070-6B, *Airport Master Plans*. Consistent with this guidance, the process followed for preparing the ORF Master Plan Update is outlined in **Figure 1-1**.

June 2020 DRAFT Introduction 1-1

Figure 1-1 - Master Planning Process