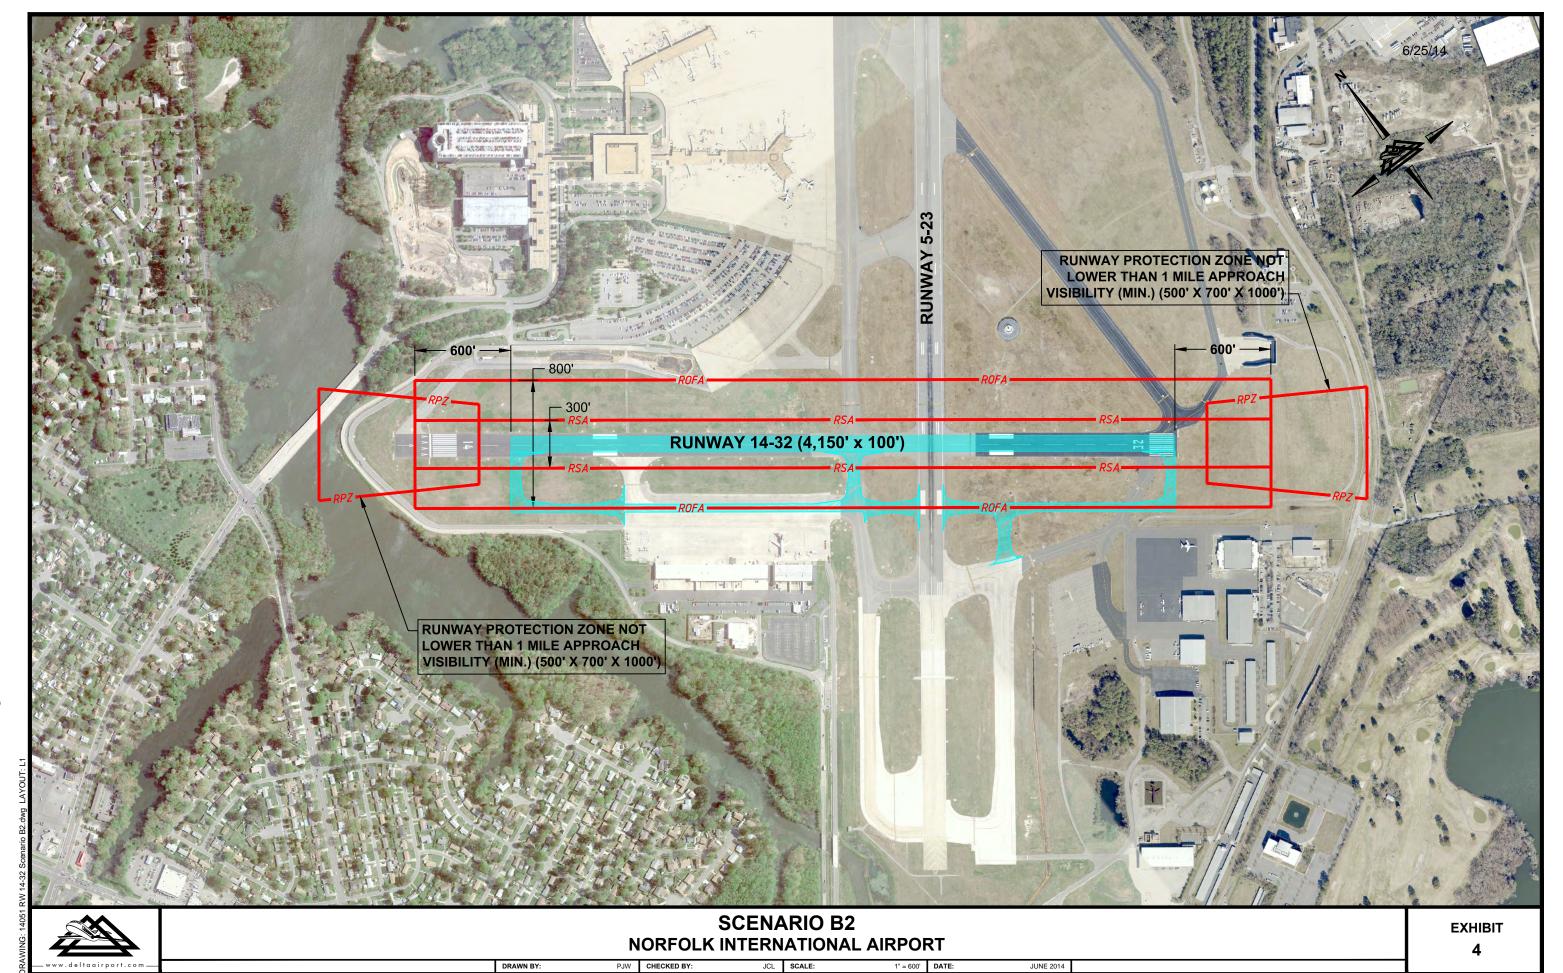

|

Note that several items are not included as they are difficult to estimate at this level. Items that would be within the scope of the project, but have no value assigned are identified as "pending"



# TABLE 6 DESIGN STANDARDS SCENARIO B2 A/B – III DESIGN STANDARDS

#### **RUNWAY 14-32 EXISTING CONDITIONS VERSUS FAA REQUIRED DESIGN STANDARDS**

Source: Table A7-9 Runway design standards matrix, C/D/E - III FAA AC 150/5300-13A

|                                        |                  | Buny               | ay 14           | 4 Runway 32 |                 |  |
|----------------------------------------|------------------|--------------------|-----------------|-------------|-----------------|--|
| ІТЕМ                                   | DIM <sup>1</sup> | Existing           | Required        | Existing    | Required        |  |
| I CW                                   | Dilvi            | Not Lower          | Not Lower       | Not Lower   | Not Lower       |  |
|