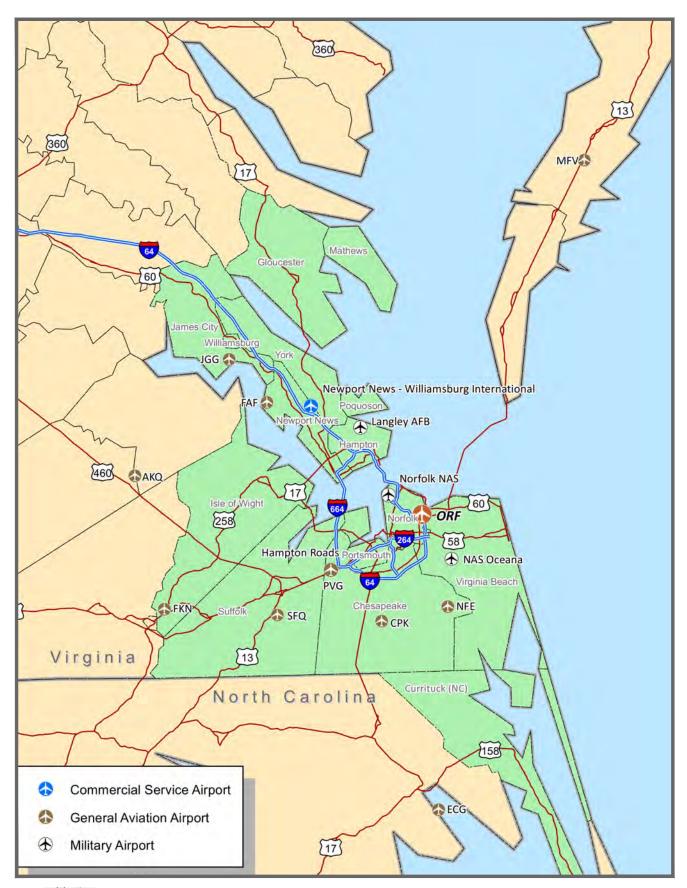

#### 1.2.2 Location and Service Area

Norfolk International Airport is a major airport for Southeastern coastal Virginia and northeastern North Carolina. As shown in **Figure 1-2** and **Figure 1-3**, the Airport is within 12 miles of downtown Norfolk and is located one mile east of Interstate I-64. As the primary commercial service airport in the America's First Region, which is tied to the Hampton Road's Partnership (a public-private partnership for economic development), the Airport's service area extends beyond Norfolk and into other parts of Virginia and northern North Carolina. ORF's location, regarding time<sup>2</sup> and distance in nautical miles (nm), in comparison to other major airports is as follows:

- → Newport News/Williamsburg International Airport (PHF) 20 nm; 40-minute drive; northwest of ORF
- Fighter Richmond International Airport (RIC) 65 nm; 90-minute drive; northwest of ORF

The Airport is located within the Virginia Beach-Norfolk-Newport News VA-NC Metropolitan Statistical Area (MSA). The MSA, with a population of approximately 1.7 million people (Woods & Poole Economics, Inc., 2017), consists of the following cities and counties: