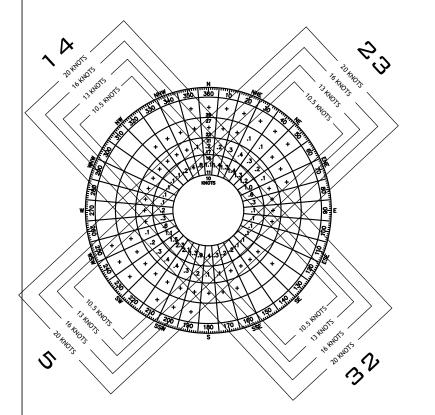

5/23 92.05% 96.34% 98.9% 99.75% IFR 14/32 76.67% 84.58% 92.52% 96.68% IFR Combined 96.51% 98.88% 99.75% 99.98%

Table 2-21 - ORF Wind Coverage

Source: NOAA, National Climate Center; Station 725080 (2007-2016)

Weather observations are presented in a format that is specifically designed by the FAA to be useful for evaluating weather conditions at an airport. Wind direction is grouped according to a 16-point compass rose (N, NNE, NE, ENE, E, ESE, SE, SSE, S, SSW, SW, WSW, W, WNW, NW and NNW).

Wind speed is organized into groups of 0-3, 4-6, 7-10, 11-16, 17-21, 22-27, 28-33, 34-40, and 41 knots per hour or greater. This data is typically displayed on a wind rose for each weather classification. Windroses are depicted in **Figure 2-21**.



# VFR Windrose IFR Windrose All-Weather Windrose







# **VFR** Observations

| RUNWAY       | 10.5 KNOTS | 13 KNOTS | 16 KNOTS | 20 KNOTS |
|--------------|------------|----------|----------|----------|
| Runway 5/23  | 95.75%     | 98.27%   | 99.70%   | 99.96%   |
| Runway 14/32 | 78.79%     | 87.17%   | 96.01%   | 99.04%   |
| Combined     | 98.77%     | 99.72%   | 99.96%   | 100%     |

# **IFR Observations**

| RUNWAY       | <b>10.5 KNOTS</b> | 13 KNOTS | 16 KNOTS | <b>20 KNOTS</b> |
|--------------|-------------------|----------|----------|-----------------|
| Runway 5/23  | 92.05%            | 96.34%   | 98.90%   | 99.75%          |
| Runway 14/32 | 76.67%            | 84.58%   | 92.52%   | 96.68%          |
| Combined     | 96.51%            | 98.88%   | 99.75%   | 99.98%          |

# **All-Weather Observations**

| RUNWAY