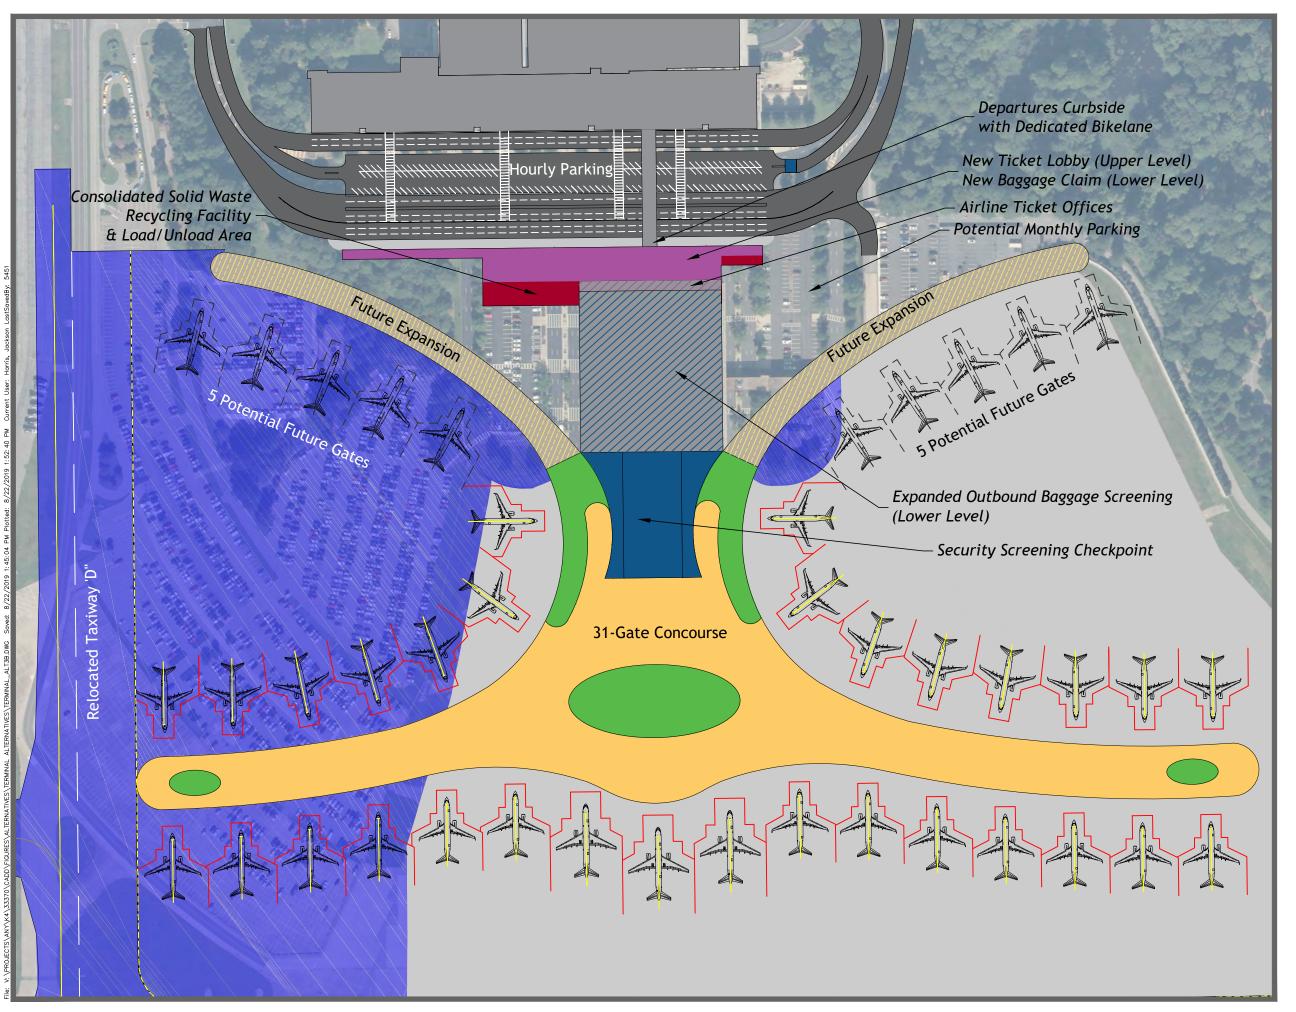

Combines split facilities for the ticketing and arrivals halls (reduces passenger confusion)</li> <li>→ Eliminates the overly complex roadway layout</li> <li>→ Provides an expanded area for airport administrative offices</li> <li>→ Provides a new GTC to house all ground transportation functions</li> <li>Source: CHA. 2019.</li> </ul> | <ul> <li>Higher capital costs, with substantial new facilities and a reconfigured GTC/administrative building</li> <li>Highly difficult construction phasing with impact to passenger and tenant activity</li> <li>Four concourses will result in duplication of concessions and operational functions</li> <li>Multiple concourses may result in complex signage and passenger confusion.</li> <li>Retains long walking distance to parking garages</li> </ul> |  |  |  |  |









**Figure 5-15**Terminal Facility
Alternative 3B

#### 5.4.8 Passenger Terminal Facility Alternative 4A

Passenger Terminal Facility Alternative 4A (**Figure 5-16**) is a derivative of Alternatives 1, 2A, and 3A that provides for additional gate expansion (beyond that needed throughout the planning period); however, due to the split concourse configuration, Alternative 4A increases walking distances between gates and to the headhouse but reduces distances from the headhouse to arrivals and parking This concept includes the centralized security checkpoint and two double-loaded concourses (one to the north and one to the south). It also provides five contact gates at its central core. This central portion of the terminal also serves as a central concessions core area and supports a co