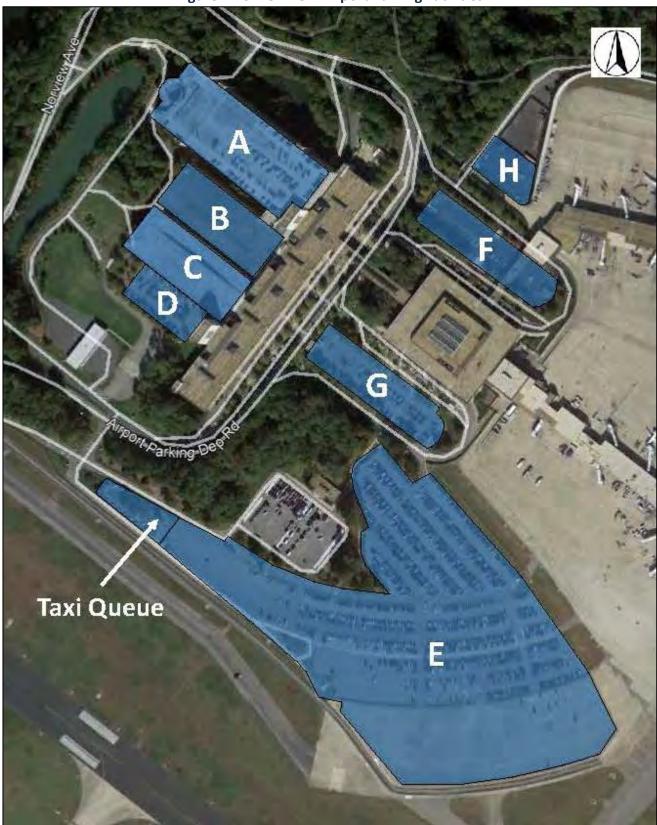

| 2.2.2  | Standard Terminal Arrival Routes (STARs)                                    | 2-18       |
|--------|-----------------------------------------------------------------------------|------------|
| 2.2.3  | Types of Instrument Approach Procedures (IAPs) and Instrument Approach 2-19 | ch NAVAIDs |
| 2.2.4  | Standard Instrument Departures (SIDs)                                       | 2-22       |
| 2.2.5  | Airfield Lighting                                                           | 2-22       |
| 2.3 To | erminal Facility                                                            | 2-24       |
| 2.3.1  | Terminal Facility Layout                                                    | 2-25       |
| 2.3.2  | Main Passenger Terminal Building and Arrivals Building Functional Areas     | 2-30       |
| 2.3.3  | Airline Ticketing Lobby                                                     | 2-32       |
| 2.3.4  | Checked Baggage Screening                                                   | 2-33       |
| 2.3.5  | Passenger Security Screening                                                | 2-33       |
| 2.3.6  | Airline Gates and Holdrooms                                                 | 2-34       |
| 2.3.7  | Terminal Concessions and Amenities                                          | 2-35       |
| 2.3.8  | Baggage Claim                                                               | 2-37       |
| 2.3.9  | Rental Car Counters                                                         | 2-38       |
| 2.3.10 | Airport Administrative and Support Areas                                    | 2-38       |
| 2.3.11 | Airline Service and Support Areas                                           | 2-38       |
| 2.3.12 | Back Office Space                                                           | 2-38       |
| 2.3.13 | Federal Inspection Services (FIS)                                           | 2-38       |
| 2.3.14 | Terminal Signage and Wayfinding                                             | 2-39       |
| 2.4 A  | utomobile Access and Parking                                                | 2-39       |
| 2.4.1  | Existing ORF Parking                                                        | 2-40       |
| 2.4.2  | Observed Utilization of Parking                                             | 2-43       |
| 2.4.3  | Parking Rates                                                               | 2-43       |
| 2.4.4  | Off-Airport Competing Parking                                               | 2-44       |
| 2.4.5  | Curb-Front Traffic                                                          | 2-44       |
| 2.4.6  | Regional Roadway Network                                                    | 2-44       |
| 2.4.7  | Airport Roadway System                                                      | 2-45       |
| 2.5 Si | upport Facilities                                                           | 2-47       |
| 2.5.1  | Airport Perimeter Fence                                                     | 2-47       |
| 2.5.2  | Airport Equipment Storage and Maintenance                                   | 2-47       |