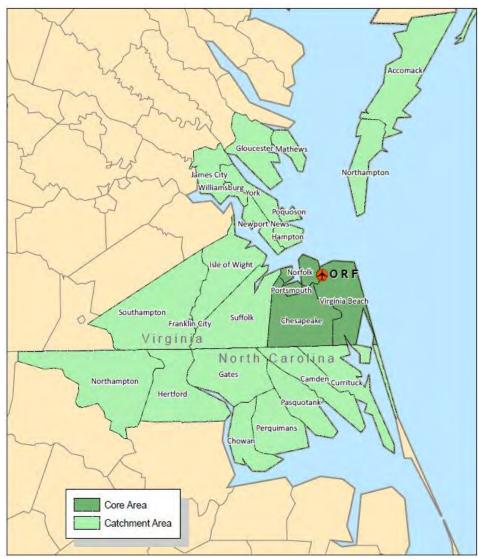

#### 1.2.2 Location and Service Area

Norfolk International Airport is a major airport for Southeastern coastal Virginia and northeastern North Carolina. As shown in **Figure 1-2** and **Figure 1-3**, the Airport is within 12 miles of downtown Norfolk and is located one mile east of Interstate I-64. As the primary commercial service airport in the America's First Region, which is tied to the Hampton Road's Partnership (a public-private partnership for economic development), the Airport's service area extends beyond Norfolk and into other parts of Virginia and northern North Carolina. ORF's location, regarding time<sup>2</sup> and distance in nautical miles (nm), in comparison to other major airports is as follows:

- → Newport News/Williamsburg International Airport (PHF) 20 nm; 40-minute drive; northwest of ORF
- Fighter Richmond International Airport (RIC) 65 nm; 90-minute drive; northwest of ORF

The Airport is located within the Virginia Beach-Norfolk-Newport News VA-NC Metropolitan Statistical Area (MSA). The MSA, with a population of approximately 1.7 million people (Woods & Poole Economics, Inc., 2017), consists of the following cities and counties:

Cities in Virginia – Chesapeake, Franklin, Hampton, Newport News, Norfolk, Poquoson, Portsmouth, Suffolk, Virginia Beach, and Williamsburg

<sup>&</sup>lt;sup>1</sup> Norfolk Airport Authority, "Norfolk International Airport History," Norfolk International Airport website, https://www.norfolkairport.com/about-us/mission-history, accessed November 15, 2017.

<sup>&</sup>lt;sup>2</sup> Drive times may be impacted during certain times of the day due to traffic congestion and/or construction activity.

- Counties in Virginia Gloucester, Isle of Wight, James City, Mathews, Southampton, and York
- Counties in North Carolina Camden, Chowan, Currituck, Hertford, Pasquotank, and Perquimans