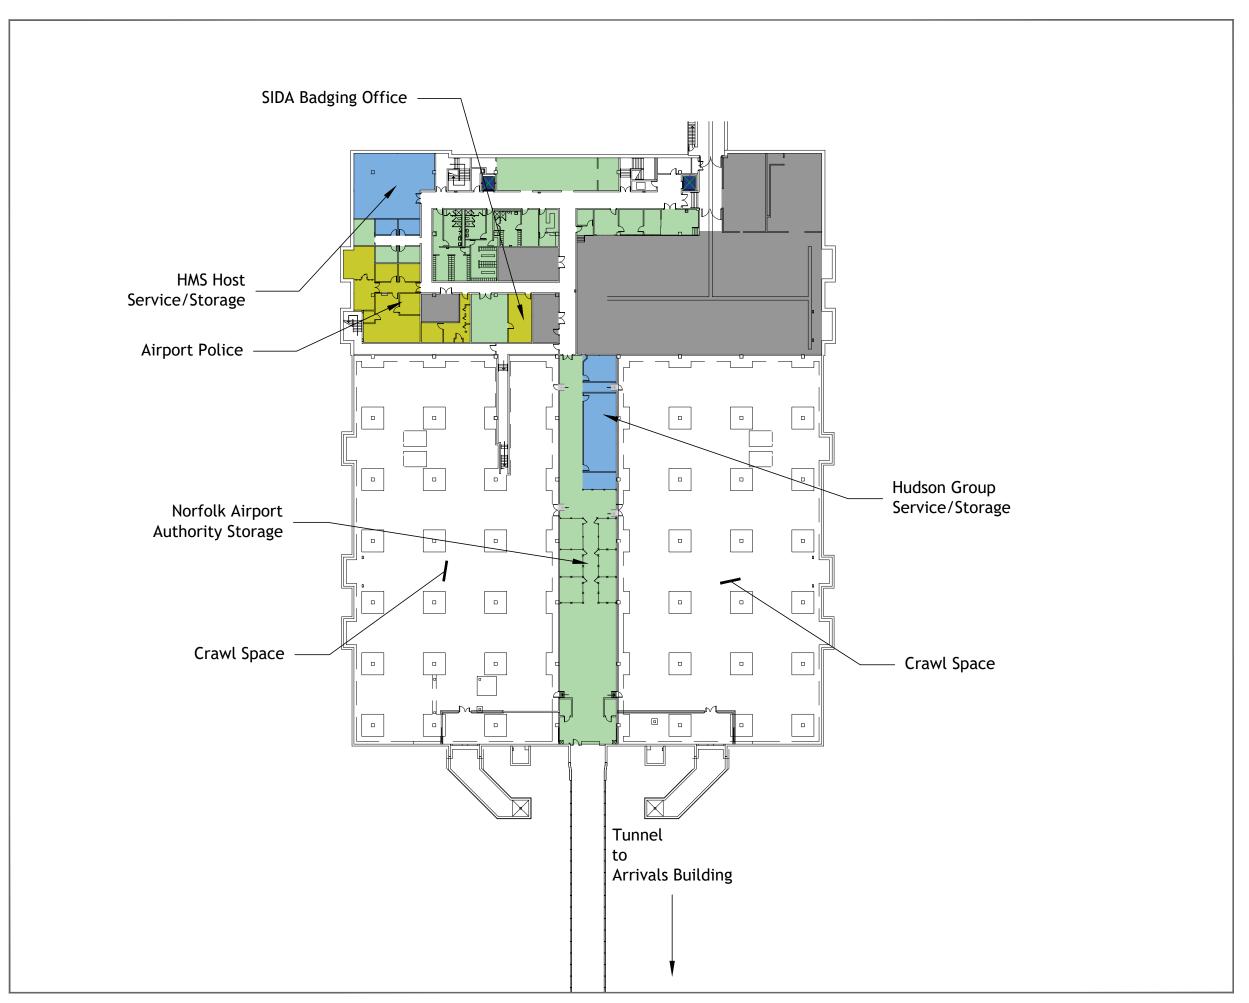

Terminal serves as the primary terminal for passenger processing, passenger security screening, and passenger enplaning and deplaning. The terminal is based on a pier layout. Figure 2-9 depicts the layout for the Arrivals Terminal, while Figure 2-10, Figure 2-11, and Figure 2-12 depict the layout for the three levels of the Main Passenger Terminal Building.









**Figure 2-9**Arrivals Terminal







# **LEGEND**

Common Use Airline

HMS Host Concessions
(Dining)
Hudson Group Concessions
(Retail)

Norfolk Airport Authority

Utilities

Transportation Security
Administration

Customs and Border Patrol

Other Airport Services

Circulation

X1 Passenger Gate

Elevator

Escalator

Figure 2-10
Main Passenger Terminal:
Second Level











Figure 2-11
Main Passenger Terminal:
First Level









Figure 2-12
Main Passenger Terminal:
Lower Level

# 2.3.2 Main Passenger Terminal Building and Arrivals Building Functional Areas

The Airport terminal is comprised of several areas, each accommodating multiple stakeholder functions including law enforcement, airline services, administrative services, concessions, ground transportation services, CBP offices and processing areas, and TSA security screening and administrative offices. **Table 2-10**, **Table 2-11**, and **Table 2-12** provide an inventory of the terminal facility, listed by location, primary function, and area.

Table 2-10 - Main Passenger Terminal Building Functional Areas

| Table 2-10 – Main Passenger Terminal Building Functional Areas |                        |             |  |  |
|-------------------------------