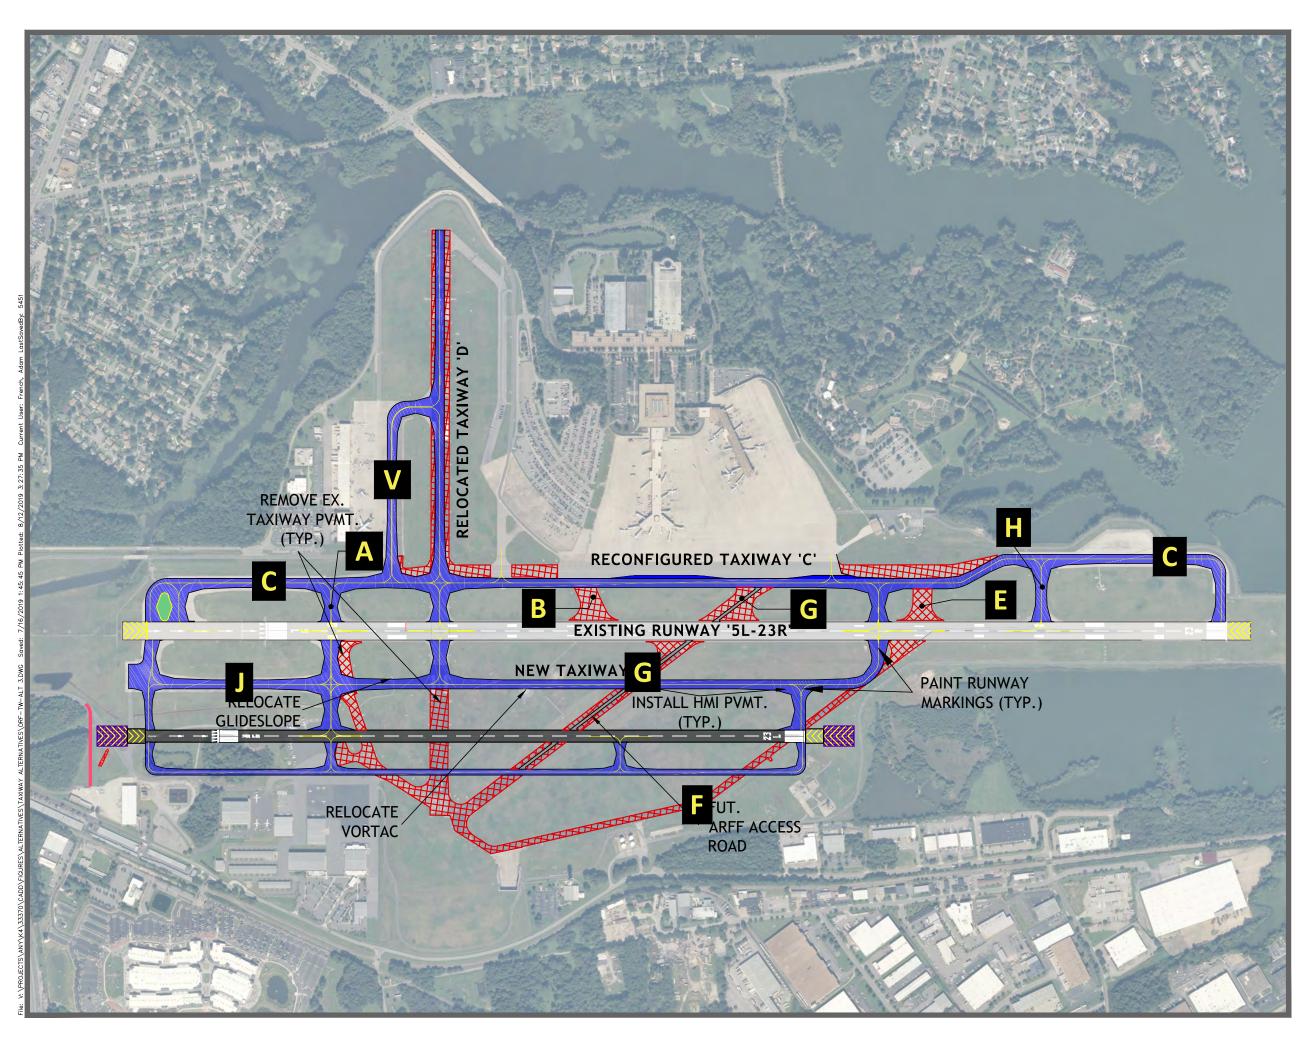

flexibility                                                               | → Requires relocation of VORTAC                                                                                       |
| Alternative 5.                   | Provides additional runway exits                                                               | Taxiway J cannot be extended to full                                                                                  |
| Extension of Taxiway J           |                                                                                                | parallel without impacts to Lake<br>Whitehurst                                                                        |











**Figure 5-6**Taxiway Alternative 1











**Figure 5-7**Taxiway Alternative 2











**Figure 5-8**Taxiway Alternative 3

#### 5.4 PASSENGER TERMINAL FACILITY ALTERNATIVES

The preliminary passenger terminal facility concepts for ORF were developed to satisfy the identified facility requirements throughout the 20-year planning period. Each concept incorporates the new or replacement facilities within the footprint of the existing terminal complex. In each alternative, the existing and proposed parking garages are retained, as is the 2002 arrivals building; however, several concepts consider the possibility of developing a two-level terminal facility with upper- and lower-level roadways along with a two-level departures/arrivals building (i.e., headhouse). This two-level concept would have baggage claim functions on the lower level and would call for repurposing t