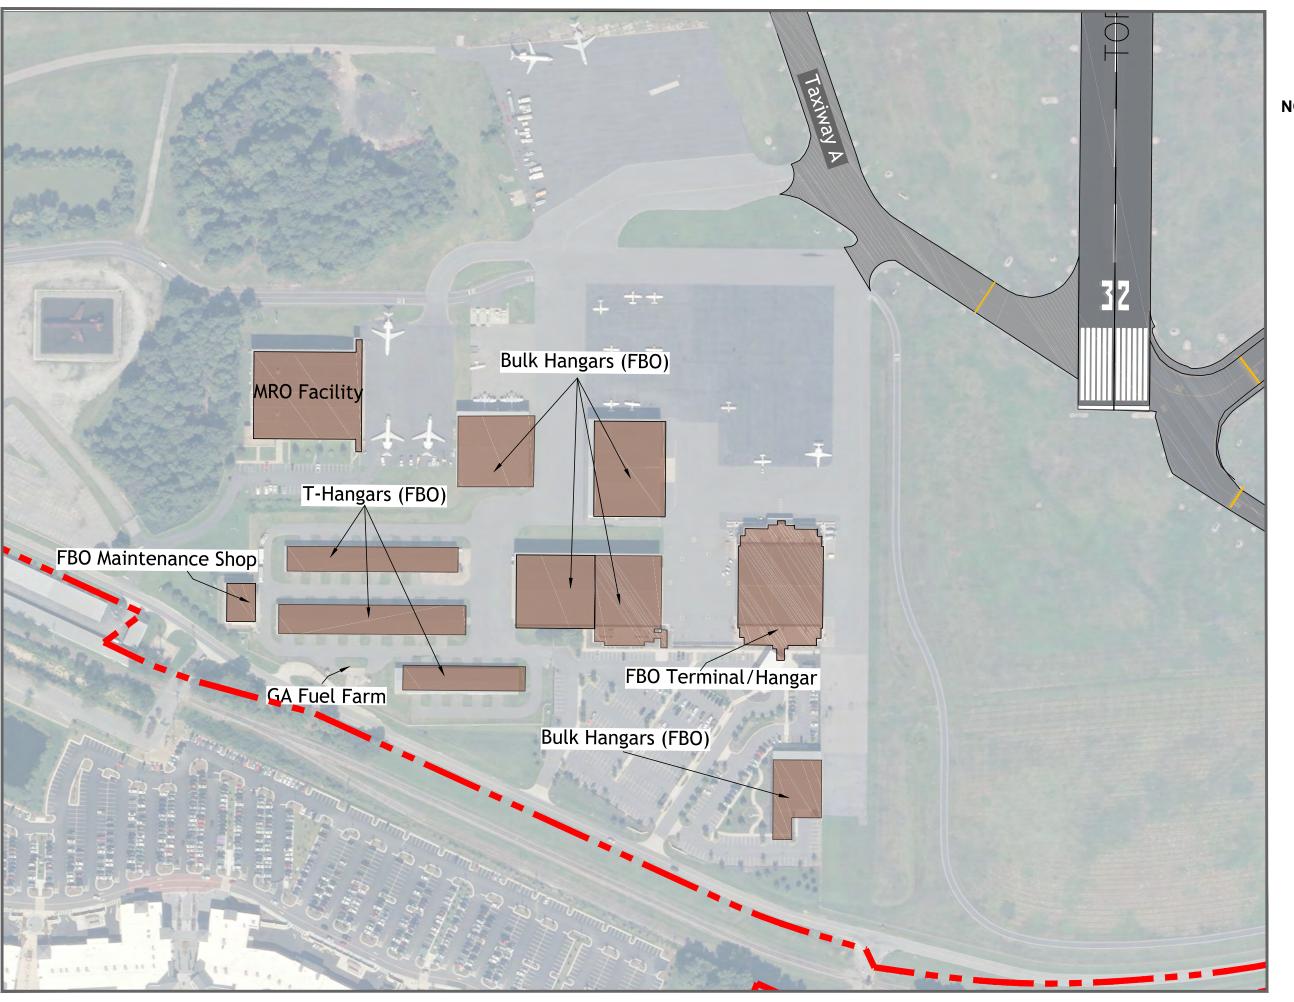

| 2.2.2  | Standard Terminal Arrival Routes (STARs)                                    | 2-18       |
|--------|-----------------------------------------------------------------------------|------------|
| 2.2.3  | Types of Instrument Approach Procedures (IAPs) and Instrument Approach 2-19 | ch NAVAIDs |
| 2.2.4  | Standard Instrument Departures (SIDs)                                       | 2-22       |
| 2.2.5  | Airfield Lighting                                                           | 2-22       |
| 2.3 To | erminal Facility                                                            | 2-24       |
| 2.3.1  | Terminal Facility Layout                                                    | 2-25       |
| 2.3.2  | Main Passenger Terminal Building and Arrivals Building Functional Areas     | 2-30       |
| 2.3.3  | Airline Ticketing Lobby                                                     | 2-32       |
| 2.3.4  | Checked Baggage Screening                                                   | 2-33       |
| 2.3.5  | Passenger Security Screening                                                | 2-33       |
| 2.3.6  | Airline Gates and Holdrooms                                                 | 2-34       |
| 2.3.7  | Terminal Concessions and Amenities                                          | 2-35       |
| 2.3.8  | Baggage Claim                                                               | 2-37       |
| 2.3.9  | Rental Car Counters                                                         | 2-38       |
| 2.3.10 | Airport Administrative and Support Areas                                    | 2-38       |
| 2.3.11 | Airline Service and Support Areas                                           | 2-38       |
| 2.3.12 | Back Office Space                                                           | 2-38       |
| 2.3.13 | Federal Inspection Services (FIS)                                           | 2-38       |
| 2.3.14 | Terminal Signage and Wayfinding                                             | 2-39       |
| 2.4 A  | utomobile Access and Parking                                                | 2-39       |
| 2.4.1  | Existing ORF Parking                                                        | 2-40       |
| 2.4.2  | Observed Utilization of Parking                                             | 2-43       |
| 2.4.3  | Parking Rates                                                               | 2-43       |
| 2.4.4  | Off-Airport Competing Parking                                               | 2-44       |
| 2.4.5  | Curb-Front Traffic                                                          | 2-44       |
| 2.4.6  | Regional Roadway Network                                                    | 2-44       |
| 2.4.7  | Airport Roadway System                                                      | 2-45       |
| 2.5 Si | upport Facilities                                                           | 2-47       |
| 2.5.1  | Airport Perimeter Fence                                                     | 2-47       |
| 2.5.2  | Airport Equipment Storage and Maintenance                                   | 2-47       |

| 2.5.3  | Air Traffic Control Tower (ATCT)                | 2-48 |
|--------|-------------------------------------------------|------|
| 2.5.4  | Aircraft Rescue and Firefighting (ARFF)         | 2-48 |
| 2.5.5  | Aircraft Fueling                                | 2-50 |
| 2.5.6  | Snow and Ice Control                            | 2-51 |
| 2.5.7  | Air Cargo Facilities                            | 2-52 |
| 2.5.8  | General Aviation (GA) Facilities and Activities | 2-52 |
| 2.5.9  | MRO Facility                                    | 2-53 |
| 2.5.10 | Rental Car Facilities                           | 2-55 |
| 2.6 A  | irspace Environment                             | 2-55 |
| 2.7 N  | 1eteorological Conditions                       | 2-57 |
| 2.7.1  | Local Climate                                   | 2-58 |
| 2.7.2  | Wind Coverage                                   | 2-58 |
| 3 For  | ecasts of Aviation Activity                     | 3-1  |
| 3.1 Ir | ntroduction                                     | 3-1  |
| 3.1.1  | Forecast Data Sources                           | 3-1  |
| 3.1.2  | ORF Catchment and Core Area                     | 3-2  |
| 3.1.3  | Nearby Airports                                 | 3-4  |
| 3.2 S  | ocioeconomic Data                               | 3-5  |
| 3.3 C  | ommercial Activity Region and Destinations      | 3-8  |
| 3.3.1  | Region and Destinations                         | 3-9  |
| 3.4 C  | ommercial Activity Historical Trends            | 3-10 |
| 3.5 C  | ommercial Activity Demand Forecasts             | 3-14 |
| 3.5.1  | Enplanements Forecast                           |      |
| 3.5.2  | Commercial Operations Forecast                  | 3-25 |
| 3.5.3  | Commercial Carrier Fleet Mix                    | 3-27 |
| 3.5.4  | Effective Enplanements Range                    | 3-30 |
| 3.6 A  | irport Categorization                           | 3-31 |
| 3.7 A  | ir Cargo Forecast                               | 3-32 |
| 3.7.1  | Historical Trends                               | 3-32 |
| 3.7.2  | Cargo Traffic Forecast                          | 3-35 |
| 373    | All-Cargo Traffic by Volume Forecast            | 3-37 |