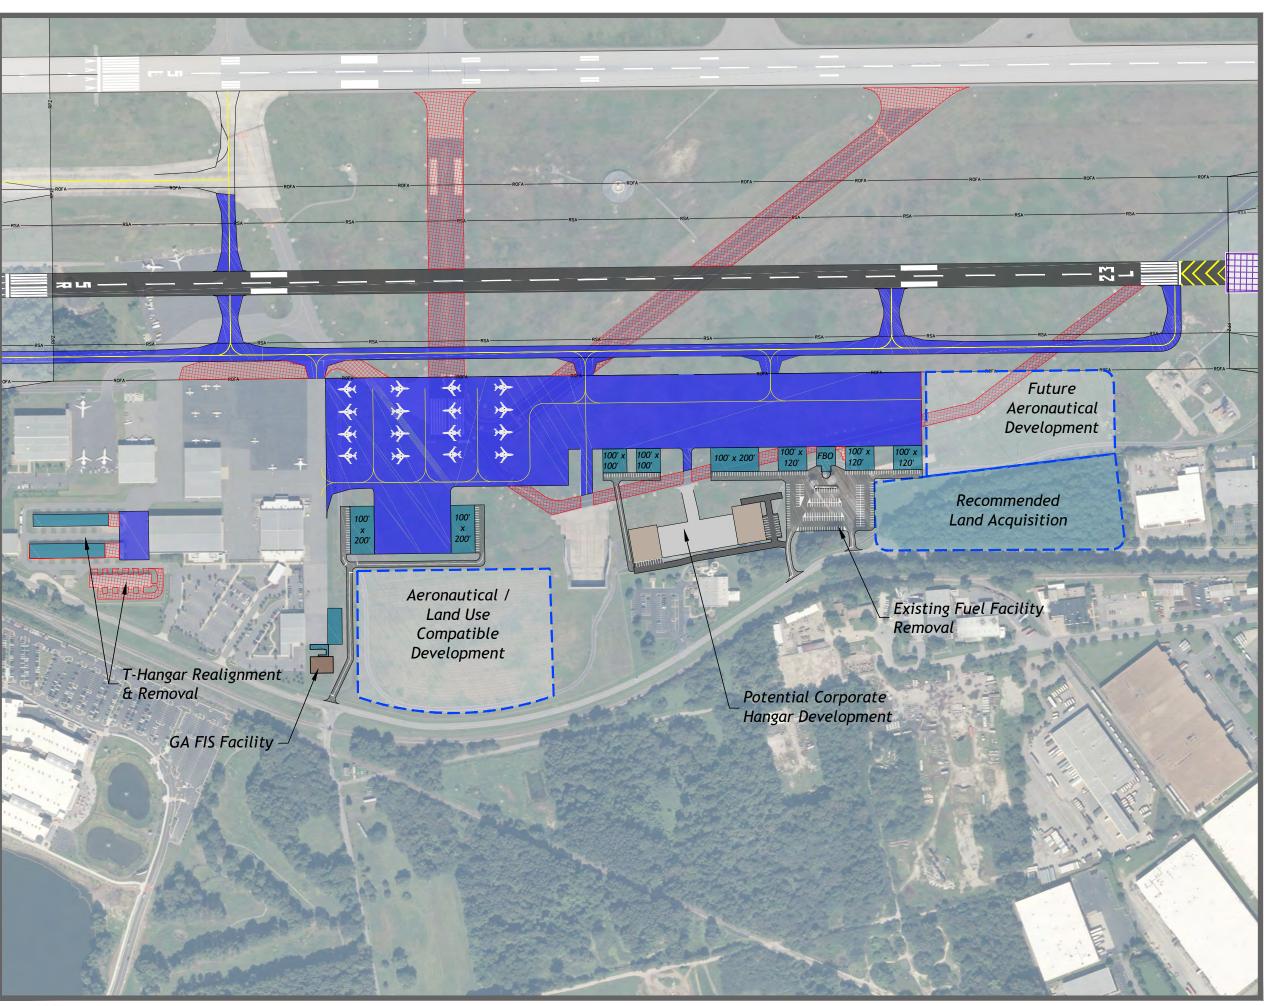

|     | 4.4.4  | Gate Demand Analysis                                                       | . 4-42 |
|-----|--------|----------------------------------------------------------------------------|--------|
|     | 4.4.5  | Narrow-body Equivalent Gates and Equivalent Aircraft Gate Analysis         | . 4-43 |
|     | 4.4.6  | Concourse Hold Room Analysis                                               | . 4-44 |
|     | 4.4.7  | Concourse Circulation                                                      | . 4-47 |
|     | 4.4.8  | Check-in Lobby                                                             | . 4-48 |
|     | 4.4.9  | Airline Ticket Offices (ATO)                                               | . 4-52 |
|     | 4.4.10 | Airlines Operations Areas at Gates (Concourse)                             | . 4-52 |
|     | 4.4.11 | Security Checkpoint Screening                                              | . 4-53 |
|     | 4.4.12 | Outbound Baggage Facilities                                                | . 4-57 |
|     | 4.4.13 | Inbound Baggage Claim and Sortation                                        | . 4-59 |
|     | 4.4.14 | Inbound Baggage Handling Sort Make-up and Feed Belts                       | . 4-61 |
|     | 4.4.15 | Airline Baggage Service Offices (BSO)                                      | . 4-61 |
|     | 4.4.16 | U.S. Customs and Border Protection (CBP)/Federal Inspection Services (FIS) | . 4-61 |
|     | 4.4.17 | Concessions                                                                | . 4-62 |
|     | 4.4.18 | Rental Car Concessions and Ground Transportation                           | . 4-63 |
|     | 4.4.19 | Administration Areas                                                       | . 4-64 |
|     | 4.4.20 | Restrooms Facilities                                                       | . 4-65 |
|     | 4.4.21 | Terminal Circulation                                                       | . 4-76 |
|     | 4.4.22 | Service Animal Relief Areas                                                | . 4-78 |
| 4.5 | 5 Su   | pport Facility Requirements                                                | . 4-78 |
|     | 4.5.1  | General Aviation and MRO Facilities                                        | . 4-78 |
|     | 4.5.2  | Air Cargo Facilities                                                       | . 4-81 |
|     | 4.5.3  | TSA Cargo Facilities                                                       | . 4-82 |
|     | 4.5.4  | Aviation Fueling Facilities                                                | . 4-82 |
|     | 4.5.5  | Aircraft Deicing Facilities                                                | . 4-83 |
|     | 4.5.6  | Aircraft Rescue and Firefighting Facilities (ARFF)                         | . 4-83 |
|     | 4.5.7  | NAA Maintenance Facilities                                                 | . 4-84 |
|     | 4.5.8  | Ground Support Equipment Facilities and Fuel Truck Storage                 | . 4-84 |
|     | 4.5.9  | Air Traffic Facilities                                                     | . 4-84 |
| 4.6 | 5 Su   | urface Transportation and Parking Requirements                             | . 4-85 |
|     | 4.6.1  | Passenger Parking Demand Projections                                       | . 4-85 |

| 4.6.2 | Parking Supply Changes                                | 4-85 |
|-------|-------------------------------------------------------|------|
| 4.6.3 | Future Adequacy of the ORF Parking Inventory          | 4-86 |
| 4.6.4 | Future Capacity of ORF Curb front                     | 4-88 |
| 4.6.5 | Curbside Management Plan                              | 4-91 |
| 4.6.6 | Rental Car Ready/Return Parking                       | 4-91 |
| 4.6.7 | Rental Car Vehicle Storage and Maintenance Facilities | 4-91 |
| 4.6.8 | Commercial Vehicles and TNC Staging Area              | 4-91 |
| 4.7   | Access Roadways and Circulation                       | 4-92 |
| 4.7.1 | Regional Access                                       | 4-92 |
| 4.7.2 | Local Access                                          | 4-92 |
| 4.7.3 | Circulation                                           | 4-92 |
| 4.7.4 | Parking Cashier Plaza Requirements                    | 4-93 |
| 4.7.5 | High Capacity Transit (BRT or Light Rail) Route       | 4-93 |
| 5 Air | port development concepts                             | 5-1  |
| 5.1   | Concept Evaluation                                    | 5-1  |
| 5.2   | Current Airfield Compliances and Deficiencies         | 5-1  |
| 5.2.1 | Runway 5/23                                           | 5-2  |
| 5.2.2 | Runway 14/32                                          | 5-3  |
| 5.2.3 | Taxiways                                              | 5-4  |
| 5.3   | Airfield Development Concepts                         | 5-4  |
| 5.3.1 | Initial Runway Alternatives                           | 5-5  |
| 5.3.2 | Eliminated Runway Alternatives                        | 5-6  |
| 5.3.3 | Runway Alternatives for Further Consideration         | 5-7  |
| 5.3.4 | Taxiway Alternatives                                  | 5-17 |
| 5.4   | Passenger Terminal Facility alternatives              | 5-22 |
| 5.4.1 | Status Quo Alternative                                | 5-22 |
| 5.4.2 | 2009 Master Plan Alternative                          | 5-22 |
| 5.4.3 | Passenger Terminal Facility Alternative 1             | 5-24 |
| 5.4.4 | Passenger Terminal Facility Alternative 2A            | 5-27 |
| 5.4.5 | Passenger Terminal Facility Alternative 2B            | 5-29 |
| 5.4.6 | Passenger Terminal Facility Alternative 3A            | 5-31 |

| 5.4 | 4.7 | Passenger Terminal Facility Alternative 3B                              | 5-33           |
|-----|-----|-------------------------------------------------------------------------|----------------|
| 5.4 | 4.8 | Passenger Terminal Facility Alternative 4A                              | 5-35           |
| 5.4 | 4.9 | Passenger Terminal Facility Alternative 4B                              | 5-37           |
| 5.5 | L   | andside Commercial Development Options                                  | 5-39           |
| 5.6 | S   | upport Facilities Development Concepts                                  | 5-41           |
| 5.6 | 5.1 | Rental Car Concessions Alternatives                                     | 5-41           |
| 5.6 | 5.2 | Air Cargo Facilities Alternatives                                       | 5-46           |
| 5.6 | 5.3 | General Aviation Facilities Alternatives                                | 5-52           |
| 5.6 | 5.4 | Aviation Fueling Facilities Alternatives                                | 5-56           |
| 5.6 | 6.5 | Aircraft Deicing Facilities Alternatives                                | 5-58           |
| 5.6 | 6.6 | Airfield Maintenance Facilities Alternatives                            | 5-60           |
| 5.7 | R   | ecommended Development Plan Summary                                     | 5-62           |
| 5.7 | 7.1 | Airside Development                                                     | 5-62           |
| 5.7 | 7.2 | Passenger Terminal Facility Development                                 | 5-63           |
| 5.7 | 7.3 | Landside Commercial Development or Airfield Maintenance Facilities Relo | ocation . 5-63 |
| 5.7 | 7.4 | Support Facilities Development                                          | 5-64           |
| 6   | Env | ironmental Overview                                                     | 6-1            |
| 6.1 | А   | ir Quality                                                              | 6-1            |
| 6.2 | ٧   | Vater Quality                                                           | 6-2            |
| 6.2 | 2.1 | Surface Water                                                           | 6-2            |
| 6.2 | 2.2 | Groundwater                                                             | 6-3            |
| 6.2 | 2.3 | Stormwater                                                              | 6-3            |
| 6.3 | D   | Pepartment of Transportation Act, Section 303                           | 6-4            |
| 6.4 | Н   | listoric, Architectural, Archaeological, and Cultural Resources         | 6-4            |
| 6.5 | В   | iotic Communities                                                       | 6-6            |
| 6.6 | Т   | hreatened and Endangered Species                                        | 6-6            |
| 6.6 | 5.1 | Federally Listed Species                                                | 6-6            |
| 6.6 | 5.2 | State-Listed Species                                                    | 6-7            |
| 6.7 | ٧   | Vetlands                                                                | 6-8            |
| 6.8 | F   | loodplains                                                              | 6-11           |
| 6.9 | С   | oastal Zone Management Program                                          | 6-13           |