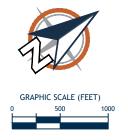

-----------------------------|--|--|--|
| PROPOSED RUNWAY 5R-23L |                                                         |  |  |  |
| RUNWAY 5R RUNWAY 23L   |                                                         |  |  |  |
| 4,876'                 | 4,876'                                                  |  |  |  |
| 4,876'                 | 4,876'                                                  |  |  |  |
| 4,876'                 | 4,876'                                                  |  |  |  |
| 3,876'                 | 4,876'                                                  |  |  |  |
|                        | DPOSED RUNWA<br>RUNWAY 5R<br>4,876'<br>4,876'<br>4,876' |  |  |  |

## Figure 5-4 Proposed 5R-23L - 4,876'

20:1 TSS , B-II Runway 180' SHIP HEIGHTS Alternative 11







| DECLARED DISTANCES     |       |        |
|------------------------|-------|--------|
| PROPOSED RUNWAY 5R-23L |       |        |
| RUNWAY 5R RUNWAY 23L   |       |        |
| TORA 5,500'            |       | 5,500' |
| TODA 5,500°            |       | 5,500' |
| ASDA                   | 5,500 | 5,500' |
| LDA 4,900'             |       | 5,500' |

# Figure 5-5 Proposed 5R-23L 5,500' With EMAS At Both Ends

20:1 TSS , C-II Runway Not Lower than 1 Mile Visibility Alternative 12B

#### 5.3.4 Taxiway Alternatives

Aircraft ground movement at ORF is supported by a system of taxiways providing access to all portions of the airfield. Nevertheless, portions of the taxiway system are considered non-standard with regard to current FAA design standards or are such that an improved configuration