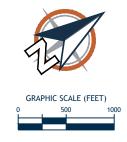

rfield infrastructure, installation of an EMAS would be required. Furthermore, given the layout, simultaneous operations could not occur, as the safety areas associated with the new runway would be within the approach path of Runway 5/23.

June 2020 DRAFT Appendix N LXXVIII









Figure N-2 Proposed 5R-23L - 9,001'
34:1 TSS, D-IV Runway
180' SHIP HEIGHTS

Alternative 4







Figure N-3 PROPOSED 5R-23L - 9,001'

34:1 TSS , D-IV Runway 180' SHIP HEIGHTS Alternative 5







Figure N-4
Proposed 5R-23L - 7,900'
34:1 TSS , C-III Runway

34:1 TSS , C-III Runway 180' SHIP HEIGHTS Alternative 6







Figure N-5
Proposed 5R-23L - 7,200'
34:1 TSS , C-III Runway
180' SHIP HEIGHTS
Alternative 7







Figure N-6
Proposed 5R-23L - 6,000'
20:1 TSS , C-II Runway
180' SHIP HEIGHTS
Alternative 9







| DECLARED DISTANCES     |           |            |  |  |
|------------------------|-----------|------------|--|--|
| PROPOSED RUNWAY 5R-23L |           |            |  |  |
|                        | RUNWAY 5R | RUNWAY 23L |  |  |
| TORA                   | 5,500'    | 5,500'     |  |  |
| TODA                   | 5,500'    | 5,500'     |  |  |
| ASDA                   | 5,500'    | 5,500'     |  |  |
| LDA                    | 4,500'    | 5,500'     |  |  |
|                        |           |            |  |  |

# Figure N-7 Proposed 5R-23L - 5,500' 34:1 TSS , C-II Runway 180' SHIP HEIGHTS

Alternative 10







|   | DECLARED DISTANCES     |           |            |  |
|---|------------------------|-----------|------------|--|
|   | PROPOSED RUNWAY 5R-23L |           |            |