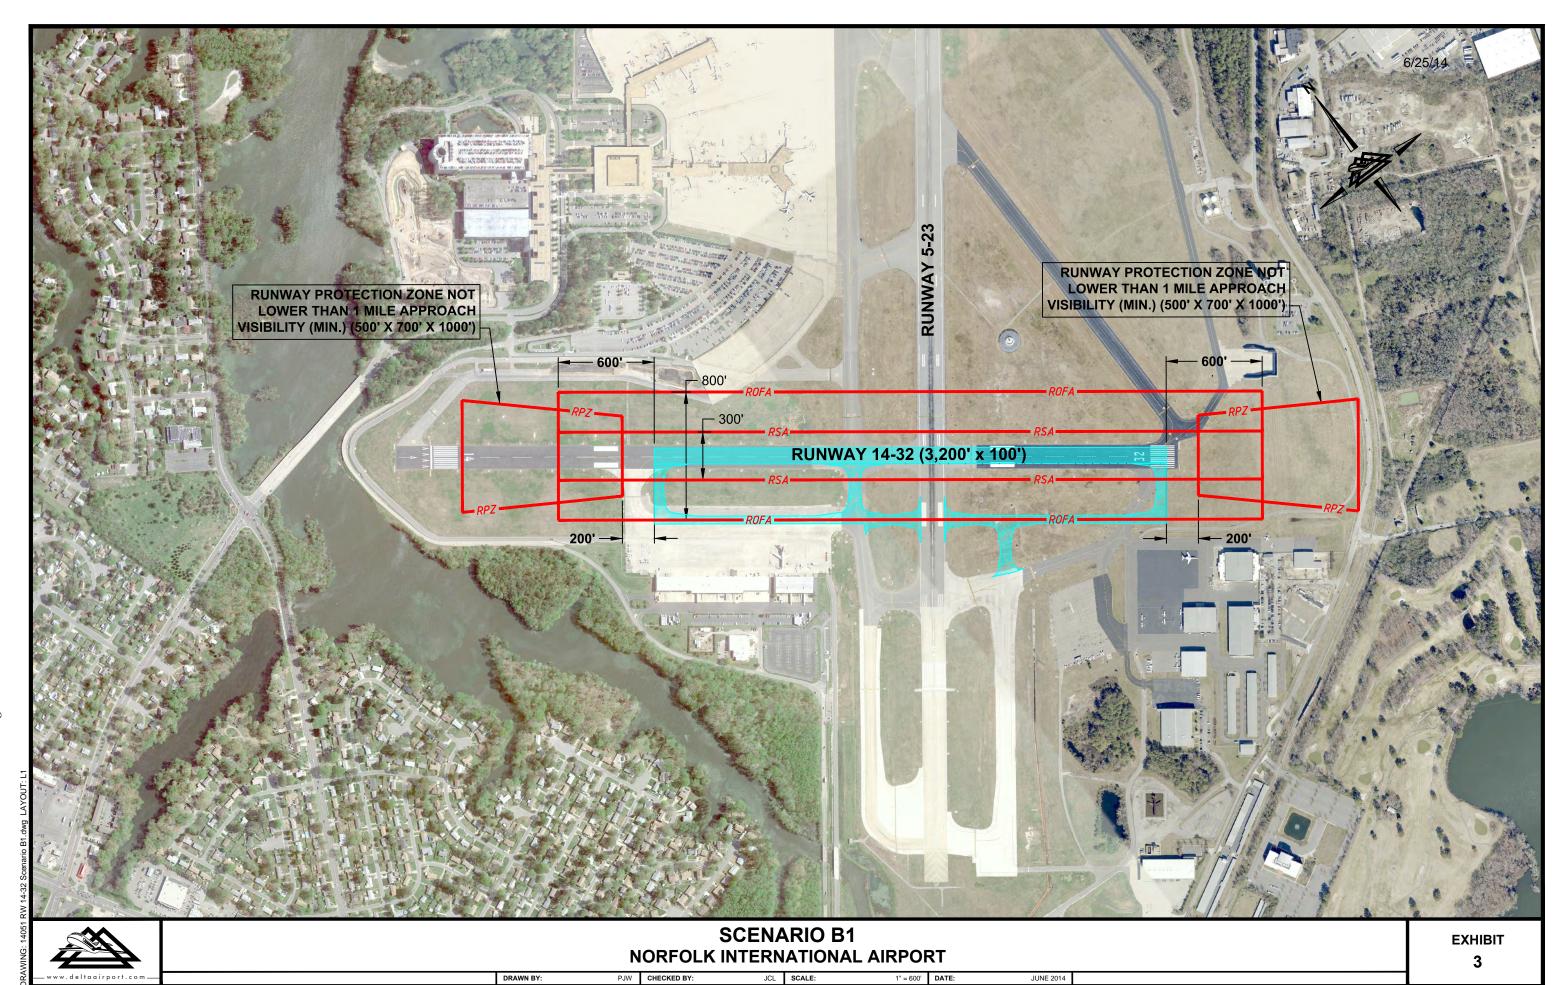

light single and twin engine aircraft. In addition, there are costs that would be expended to "downgrade" the runway: reducing the runway width, relocation of all edge and end lights, adjustment of tie-ins to existing pavements, and the development of new approaches based on new runway ends.

Should one of the Scenario B concepts be considered, it would be beneficial to reduce the runway design criteria to Group II (wing spans up to 79 feet) vs. the Group III (wing spans up to 118 feet) that was used in the overall evaluation. The Group II design standard is more realistic for runway lengths less than 4,200 feet long. Using Group II standards would provide for additional runway length potential or open up more space within the airport boundary as the safety area requirements are reduced.



# TABLE 4 DESIGN STANDARDS SCENARIO B1 A/B – III DESIGN STANDARDS

#### **RUNWAY 14-32 EXISTING CONDITIONS VERSUS FAA REQUIRED DESIGN STANDARDS**

Source: Table A7-9 Runway design standards matrix, C/D/E - III FAA AC 150/5300-13A

|