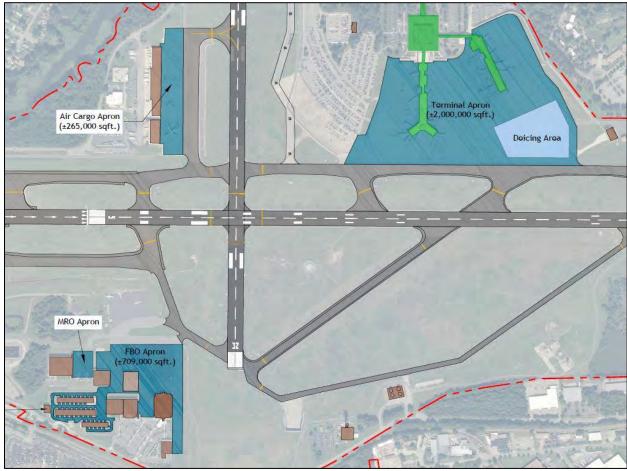

| 2.2.2  | Standard Terminal Arrival Routes (STARs)                                    | 2-18       |
|--------|-----------------------------------------------------------------------------|------------|
| 2.2.3  | Types of Instrument Approach Procedures (IAPs) and Instrument Approach 2-19 | ch NAVAIDs |
| 2.2.4  | Standard Instrument Departures (SIDs)                                       | 2-22       |
| 2.2.5  | Airfield Lighting                                                           | 2-22       |
| 2.3 To | erminal Facility                                                            | 2-24       |
| 2.3.1  | Terminal Facility Layout                                                    | 2-25       |
| 2.3.2  | Main Passenger Terminal Building and Arrivals Building Functional Areas     | 2-30       |
| 2.3.3  | Airline Ticketing Lobby                                                     | 2-32       |
| 2.3.4  | Checked Baggage Screening                                                   | 2-33       |
| 2.3.5  | Passenger Security Screening                                                | 2-33       |
| 2.3.6  | Airline Gates and Holdrooms                                                 | 2-34       |
| 2.3.7  | Terminal Concessions and Amenities                                          | 2-35       |
| 2.3.8  | Baggage Claim                                                               | 2-37       |
| 2.3.9  | Rental Car Counters                                                         | 2-38       |
| 2.3.10 | Airport Administrative and Support Areas                                    | 2-38       |
| 2.3.11 | Airline Service and Support Areas                                           | 2-38       |
| 2.3.12 | Back Office Space                                                           | 2-38       |
| 2.3.13 | Federal Inspection Services (FIS)                                           | 2-38       |
| 2.3.14 | Terminal Signage and Wayfinding                                             | 2-39       |
| 2.4 A  | utomobile Access and Parking                                                | 2-39       |
| 2.4.1  | Existing ORF Parking                                                        | 2-40       |
| 2.4.2  | Observed Utilization of Parking                                             | 2-43       |
| 2.4.3  | Parking Rates                                                               | 2-43       |
| 2.4.4  | Off-Airport Competing Parking                                               | 2-44       |
| 2.4.5  | Curb-Front Traffic                                                          | 2-44       |
| 2.4.6  | Regional Roadway Network                                                    | 2-44       |
| 2.4.7  | Airport Roadway System                                                      | 2-45       |
| 2.5 Si | upport Facilities                                                           | 2-47       |
| 2.5.1  | Airport Perimeter Fence                                                     | 2-47       |
| 2.5.2  | Airport Equipment Storage and Maintenance                                   | 2-47       |

# **LIST OF FIGURES**

| Figure 1-1 – Master Planning Process                                                | 1-1  |
|-------------------------------------------------------------------------------------|------|
| Figure 1-2 – Location Map                                                           | 1-7  |
| Figure 1-3 – Vicinity Map                                                           | 1-8  |
| Figure 1-4 — ORF Non-Stop Route Map                                                 | 1-10 |
| Figure 2-1 – Existing Facilities                                                    | 2-3  |
| Figure 2-2 – Building Diagram                                                       | 2-4  |
| Figure 2-3 – Taxiway Configuration                                                  | 2-9  |
| Figure 2-4 – Aircraft Parking Aprons                                                | 2-10 |
| Figure 2-5 – Gate Layout                                                            | 2-12 |
| Figure 2-6 – Runway Markings                                                        | 2-14 |
| Figure 2-7 – Existing Airfield Pavement Conditions                                  | 2-17 |
| Figure 2-8 – MALSR Configuration                                                    | 2-21 |
| Figure 2-9 – Arrivals Terminal                                                      | 2-26 |
| Figure 2-10 – Main Passenger Terminal: Second Level                                 | 2-27 |
| Figure 2-11 – Main Passenger Terminal: First Level                                  | 2-28 |
| Figure 2-12 – Main Passenger Terminal: Lower Level                                  | 2-29 |
| Figure 2-13 – ORF On-Airport Parking Facilities                                     | 2-41 |
| Figure 2-14 – Off-Site Employee Parking Lot                                         | 2-42 |
| Figure 2-15 – Regional Roadway Network                                              | 2-45 |
| Figure 2-16 – Local Roadway Network Access                                          | 2-46 |
| Figure 2-17 – Existing Airport Access                                               | 2-46 |
| Figure 2-18– GA & MRO Facilities                                                    | 2-54 |
| Figure 2-19– U.S. Airspace Profile                                                  | 2-56 |
| Figure 2-20— Washington Sectional, 103 <sup>rd</sup> Edition [Effective 1 Feb 2018] | 2-57 |
| Figure 2-21– Windroses                                                              | 2-60 |
| Figure 3-1 – ORF Catchment and Core Areas                                           | 3-3  |
| Figure 3-2 – Drive Time to Nearby Major Airports                                    | 3-4  |
| Figure 3-3 – Population (Historical & Projected)                                    | 3-6  |
| Figure 3-4 – Employment (Historical & Projected)                                    | 3-7  |
| Figure 3-5 – Per Capita Income (Historical & Projected)                             | 3-8  |
|                                                                                     |      |