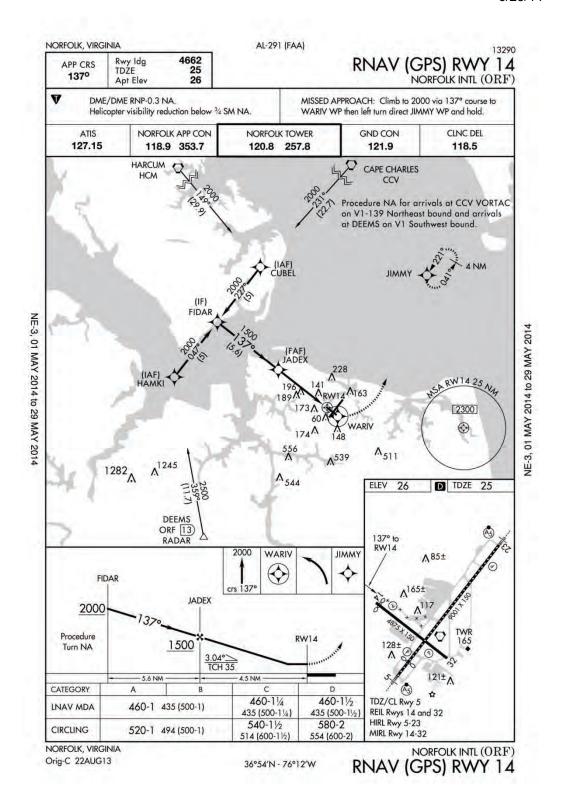

llaneous cost                               |            | Ponding               |
|                                                  | Subtotal   | Pending \$0.00        |
|                                                  | Subiolai   | φυ.υι                 |
|                                                  |            |                       |
| TOTAL                                            |            | \$7,485,000.00        |
| SAY                                              |            | \$7,500,000.00        |

Note that several items are not included as they are difficult to estimate at this level. Items that would be within the scope of the project, but have no value assigned are identified as "pending"

### Appendix A

Airport Layout Plan (1) Approach Procedures (4)











Engineer's opinion of Probable construction cost (3)

## ENGINEER'S OPINION OF PROBABLE CONSTRUCTION COST PRELIMINARY - SCENARIO A

#### **RUNWAY 14-32 COMPLIANCE EVALUATION**

NORFOLK INTERNATIONAL AIRPORT VIRGINIA

DATE:

| DESCRIPTION                                    | UNIT | QUANTITY   |     | UNIT<br>PRICE | TOTAL<br>AMOUNT  |
|------------------------------------------------|------|------------|-----|---------------|------------------|
| MOBILIZATION                                   | LS   | - di       | \$  | 1,100,000.00  | \$<br>1,100,000  |
| PAVEMENT REMOVAL                               | SY   | 85,000     | \$  | 7.50          | \$<br>637,500    |
| MISCELLANEOUS DEMOLITION                       | LS   | 1          | \$  | 75,000.00     | \$<br>75,000     |
| UNCLAS