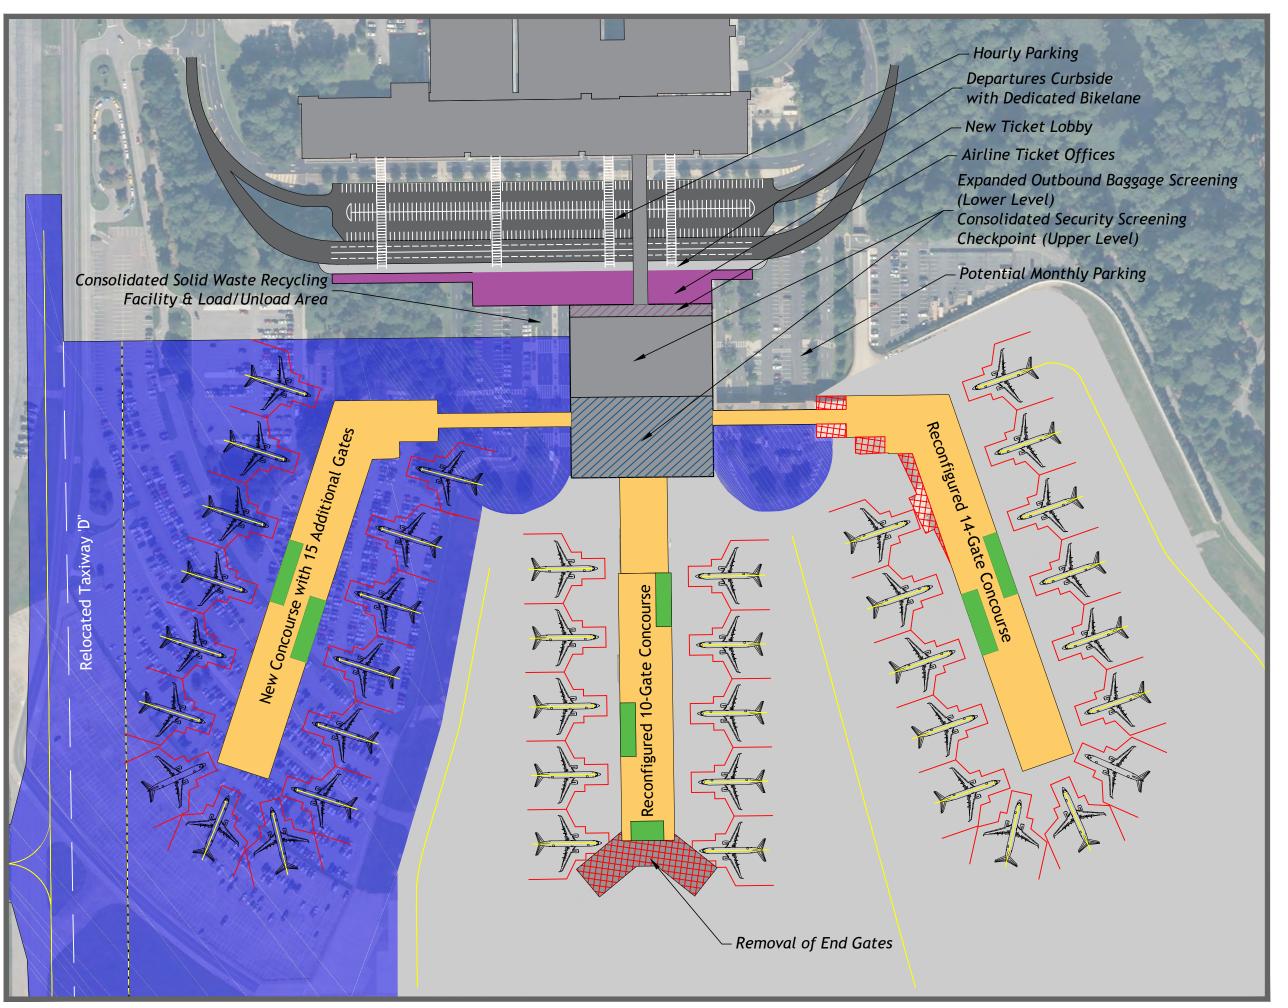

cluding outbound baggage                                                           | <b>+</b>     | operations Retains existing long walking distances to baggage claim and parking garages |  |  |
| <b>+</b> +   | Removes deficiencies in passenger circulation<br>Combines split facilities for the ticketing hall<br>and curbside drop-off (reduces passenger<br>confusion) |              |                                                                                         |  |  |
| <del>}</del> | Eliminates overly complex roadway layout Eliminates the need for a third security checkpoint.                                                               |              |                                                                                         |  |  |

Source: CHA, 2019.

CURB LANE









New Landside Pavement

Removal/Demolition

Figure 5-11
Terminal Facility
Alternative 1

#### 5.4.4 Passenger Terminal Facility Alternative 2A

The goal of Passenger Terminal Facility Alternative 2A (**Figure 5-12**) is to retain the benefits of Alternative 1, while removing its disadvantages. To achieve this goal, Passenger Terminal Facility Alternative 2A includes the same improvements to the departure building's vehicular circulation, and parking as Alternative 1; however, this alternative would completely replace existing Concourses A and B with a new consolidated north-south concourse to house all gates and a centralized security checkpoint and concession core. Alternative 2A assumes that the departures and arrivals function will continue to be separated. As such, the arrivals