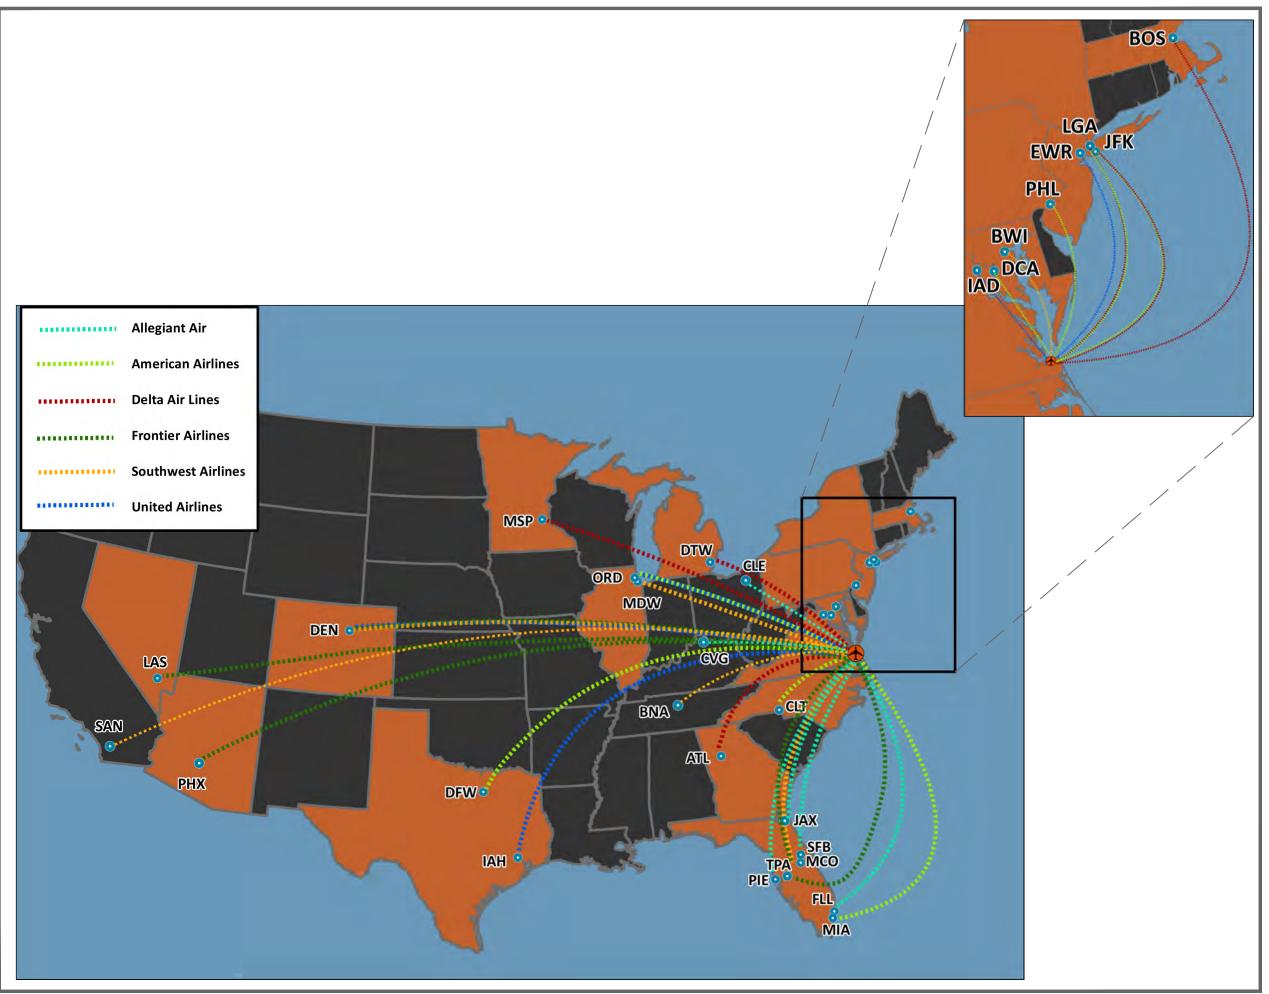

#### 1.4.1 Passenger Airlines

At the commencement of the Study, ORF was ranked as the 70<sup>th</sup> largest primary airport in the United States in passenger arrivals and 72<sup>nd</sup> in passenger departures, serving over three-million passengers annually. Six airlines provide scheduled passenger service at the Airport. When the Study began, these airlines at ORF offered daily, non-stop service to 23 domestic destinations<sup>3</sup>, as depicted in **Figure 1-4** and **Table 1-3**. Domestic service is primarily to key markets and hubs in the Northeast, Midwest, and South, as well as leisure markets in Florida.

**Figure 1-4**ORF Non-Stop Route Map

<sup>\*</sup>The map has been updated since completion of the Inventory to include recent service announcements (as discussed in Chapter 3, Table 3-5).

Table 1-3 - Non-Stop Air Service Destinations

|           | Table 1.5 Non-Stop All Service Destinations                                                                                                                                                                                                                                                                                          |  |
|-----------|--------------------------------------------------------------------------------------------------------------------------------------------------------------------------------------------------------------------------------------------------------------------------------------------------------------------------------------|--|
| Airlines  | Destinations                                                                                                                                                                                                                                                                                                                         |  |
| Allegiant | Fort Lauderdale-Hollywood International Airport (FLL), Jacksonville International Airport (JAX), St. Pete-Clearwater International Airport (PIE), Orlando Sanford International Airport (SFB)                                                                                                                                        |  |
| American  | Charlotte Douglas International Airport (CLT), Ronald Reagan Washington National (DCA), Dallas/Fort Worth International Airport (DFW), John F. Kennedy International Airport (JFK), LaGuardia Airport (LGA), Miami International Airport (MIA), Chicago O'Hare International Airport (ORD), Philadelphia International Airport (PHL) |  |
| Delta     | Delta  Hartsfield-Jackson Atlanta International Airport (ATL), Boston Logan International Airport (BOS Detroit Metropolitan Wayne County Airport (DTW), John F. Kennedy International Airport (JFK) LaGuardia Airport (LGA), Minneapolis-St. Paul International Airport (MSP)                                                        |  |
| Frontier  | Denver International Airport (DEN), Orlando International Airport (MCO)                                                                                                                                                                                                                                                              |  |
| Southwest | Baltimore Washington International Airport (BWI), Orlando International Airport (MCO), Chicago Midway International Airport (MDW)                                                                                                                                                                                                    |  |
| United    | Denver International Airport (DEN), Newark Liberty International Airport (EWR), Washington Dulles International Airport (IAD), George Bush Intercontinental Airport (IAH), Chicago O'Hare International Airport (ORD)                                                                                                                |  |

Note: Destinations presented represent those at the time the Inventory was developed. Additional service routes have since been added but are not reflected in this table.

Source: Airline Tenants, 2017.