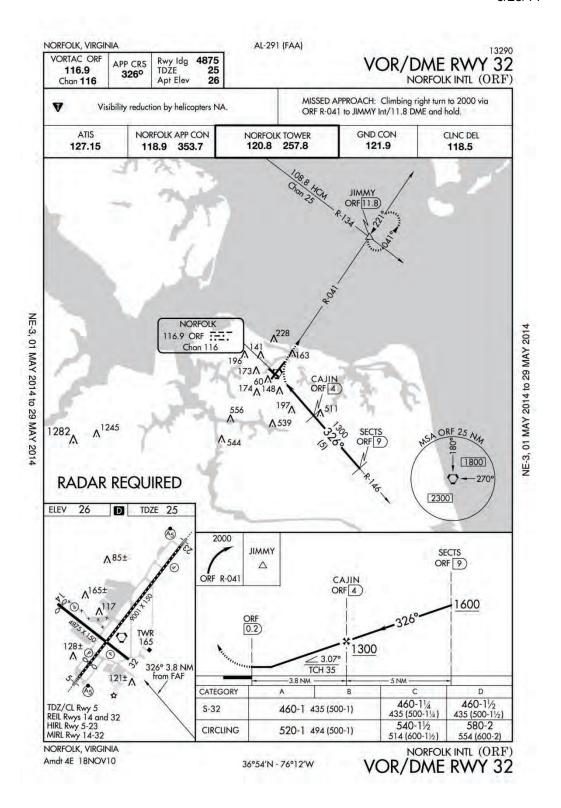

us cost                               |            | Ponding               |
|                                                  | Subtotal   | Pending \$0.00        |
|                                                  | Subiolai   | φυ.υι                 |
|                                                  |            |                       |
| TOTAL                                            |            | \$7,485,000.00        |
| SAY                                              |            | \$7,500,000.00        |

Note that several items are not included as they are difficult to estimate at this level. Items that would be within the scope of the project, but have no value assigned are identified as "pending"

### Appendix A

Airport Layout Plan (1) Approach Procedures (4)











Engineer's opinion of Probable construction cost (3)

## ENGINEER'S OPINION OF PROBABLE CONSTRUCTION COST PRELIMINARY - SCENARIO A

#### **RUNWAY 14-32 COMPLIANCE EVALUATION**

NORFOLK INTERNATIONAL AIRPORT VIRGINIA

DATE:

| DESCRIPTION                                    | UNIT | QUANTITY   |     | UNIT<br>PRICE | TOTAL<br>AMOUNT  |
|------------------------------------------------|------|------------|-----|---------------|------------------|
| MOBILIZATION                                   | LS   | - di       | \$  | 1,100,000.00  | \$<br>1,100,000  |
| PAVEMENT REMOVAL                               | SY   | 85,000     | \$  | 7.50          | \$<br>637,500    |
| MISCELLANEOUS DEMOLITION                       | LS   | 1          | \$  | 75,000.00     | \$<br>75,000     |
| UNCLASSIFIED