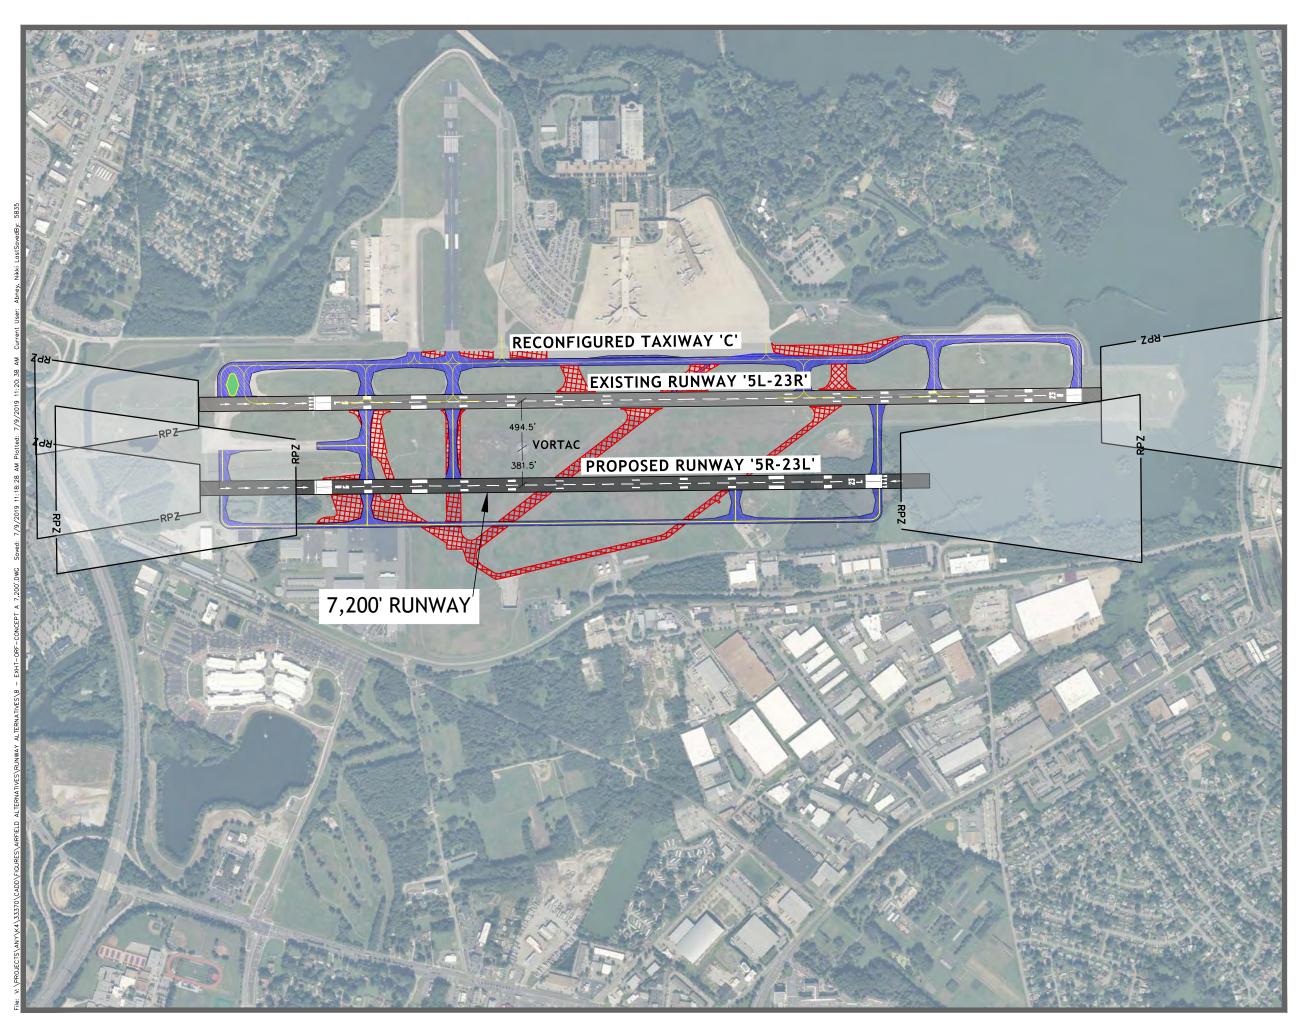

itinerant apron, and the ARFF practice area. Construction phasing would require the closure of the primary runway due to impacts to the safety areas associated with Runway 5/23. To reduce impacts on airfield infrastructure, installation of an EMAS would be required. Furthermore, given the layout, simultaneous operations could not occur, as the safety areas associated with the new runway would be within the approach path of Runway 5/23.

June 2020 DRAFT Appendix N LXXVIII









Figure N-2 Proposed 5R-23L - 9,001'
34:1 TSS, D-IV Runway
180' SHIP HEIGHTS

Alternative 4







Figure N-3 PROPOSED 5R-23L - 9,001'

34:1 TSS , D-IV Runway 180' SHIP HEIGHTS Alternative 5







Figure N-4
Proposed 5R-23L - 7,900'
34:1 TSS , C-III Runway

34:1 TSS , C-III Runway 180' SHIP HEIGHTS Alternative 6







Figure N-5
Proposed 5R-23L - 7,200'
34:1 TSS , C-III Runway
180' SHIP HEIGHTS
Alternative 7







Figure N-6
Proposed 5R-23L - 6,000'
20:1 TSS , C-II Runway
180' SHIP HEIGHTS
Alternative 9







| DECLARED DISTANCES     |           |            |  |  |
|------------------------|-----------|------------|--|--|
| PROPOSED RUNWAY 5R-23L |           |            |  |  |
|                        | RUNWAY 5R | RUNWAY 23L |  |  |
| TORA                   | 5,500'    | 5,500'     |  |  |
| TODA                   | 5,500'    | 5,500'     |  |  |
| ASDA                   | 5,500'    | 5,500'     |  |  |
| LDA                    | 4,500'    | 5,500'     |  |  |
|                        |           |            |  |  |

# Figure N-7 Proposed 5R-23L - 5,500' 34:1 TSS , C-II Runway 180' SHIP HEI