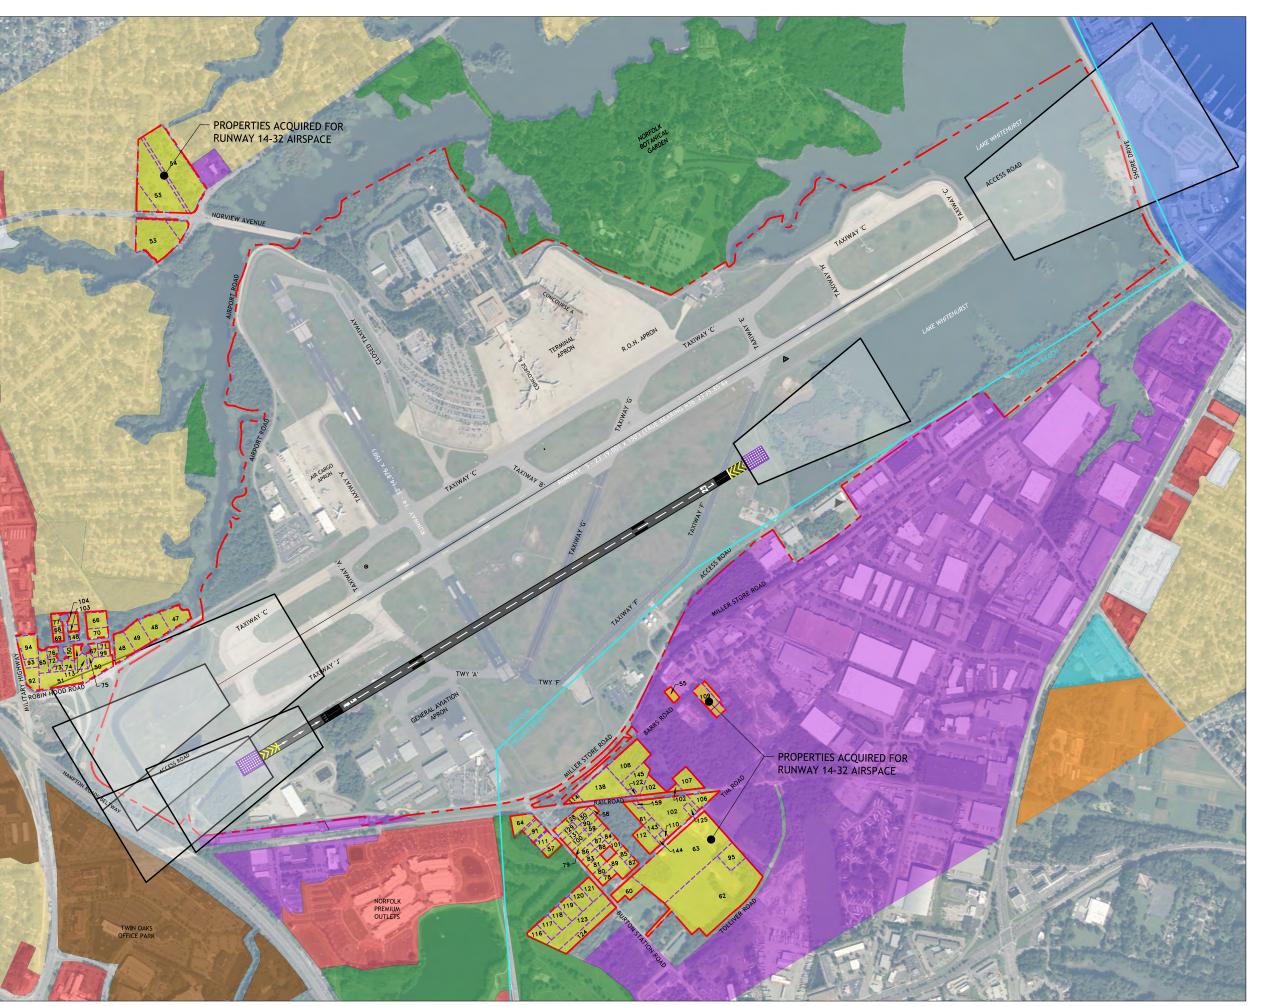

| 4.6.2 | Parking Supply Changes                                | 4-85 |
|-------|-------------------------------------------------------|------|
| 4.6.3 | Future Adequacy of the ORF Parking Inventory          | 4-86 |
| 4.6.4 | Future Capacity of ORF Curb front                     | 4-88 |
| 4.6.5 | Curbside Management Plan                              | 4-91 |
| 4.6.6 | Rental Car Ready/Return Parking                       | 4-91 |
| 4.6.7 | Rental Car Vehicle Storage and Maintenance Facilities | 4-91 |
| 4.6.8 | Commercial Vehicles and TNC Staging Area              | 4-91 |
| 4.7   | Access Roadways and Circulation                       | 4-92 |
| 4.7.1 | Regional Access                                       | 4-92 |
| 4.7.2 | Local Access                                          | 4-92 |
| 4.7.3 | Circulation                                           | 4-92 |
| 4.7.4 | Parking Cashier Plaza Requirements                    | 4-93 |
| 4.7.5 | High Capacity Transit (BRT or Light Rail) Route       | 4-93 |
| 5 Air | port development concepts                             | 5-1  |
| 5.1   | Concept Evaluation                                    | 5-1  |
| 5.2   | Current Airfield Compliances and Deficiencies         | 5-1  |
| 5.2.1 | Runway 5/23                                           | 5-2  |
| 5.2.2 | Runway 14/32                                          | 5-3  |
| 5.2.3 | Taxiways                                              | 5-4  |
| 5.3   | Airfield Development Concepts                         | 5-4  |
| 5.3.1 | Initial Runway Alternatives                           | 5-5  |
| 5.3.2 | Eliminated Runway Alternatives                        | 5-6  |
| 5.3.3 | Runway Alternatives for Further Consideration         | 5-7  |
| 5.3.4 | Taxiway Alternatives                                  | 5-17 |
| 5.4   | Passenger Terminal Facility alternatives              | 5-22 |
| 5.4.1 | Status Quo Alternative                                | 5-22 |
| 5.4.2 | 2009 Master Plan Alternative                          | 5-22 |
| 5.4.3 | Passenger Terminal Facility Alternative 1             | 5-24 |
| 5.4.4 | Passenger Terminal Facility Alternative 2A            | 5-27 |
| 5.4.5 | Passenger Terminal Facility Alternative 2B            | 5-29 |
| 5.4.6 | Passenger Terminal Facility Alternative 3A            | 5-31 |

| 6.10 | Pri   | ime and Unique Farmland                          | 6-13 |
|------|-------|--------------------------------------------------|------|
| 6.11 | Wi    | ild and Scenic Rivers                            | 6-14 |
| 6.12 | На    | zardous Waste                                    | 6-14 |
| 6.13 | Lai   | nd Use and Zoning                                | 6-16 |
| 6.1  | 3.1   | General Land Use                                 | 6-17 |
| 6.1  | 3.2   | South Property                                   | 6-18 |
| 6.1  | 3.3   | North/Northwest Property                         | 6-20 |
| 6.1  | 3.4   | West/Southwest Property                          | 6-20 |
| 6.14 | Su    | mmary                                            | 6-25 |
| 7 F  | inar  | ncial plan                                       | 7-1  |
| 7.1  | Ac    | tivity Forecast                                  | 7-1  |
| 7.2  | Ca    | pital Program and Cost Summaries                 | 7-1  |
| 7.3  | Ca    | pital Program Funding Sources                    | 7-2  |
| 7.3  | .1    | AIP Grants                                       | 7-2  |
| 7.3  | .2    | State Grants                                     | 7-3  |
| 7.3  | .3    | Third Party                                      | 7-4  |
| 7.3  | .4    | Local Funds                                      | 7-4  |
| 7.4  | Au    | thority's Accounting Structure                   | 7-6  |
| 7.5  | Fir   | nancial Feasibility                              | 7-7  |
| 7.5  | .1    | Operating Expenses                               | 7-7  |
| 7.5  | .2    | Debt Service                                     | 7-8  |
| 7.5  | .3    | Capital Improvement Amortization                 | 7-8  |
| 7.5  | .4    | Operating Revenues                               | 7-9  |
| 7.5  | .5    | Pro Forma Cash Flow                              | 7-10 |
| 7.6  | Su    | mmary                                            | 7-10 |
| 8 A  | Airpo | ort Layout Plan                                  | 8-1  |
| 8.1  | Su    | mmary of Recommendation Plan                     | 8-1  |
| 8.2  | Air   | port Layout Plan                                 | 8-3  |
| 8.2  | .1    | Existing and Future/Ultimate Airport Layout Plan | 8-3  |
| 8.2  | .2    | Airspace Plan                                    | 8-4  |
| 8.2  | .3    | Passenger Terminal Area Plan                     | 8-7  |