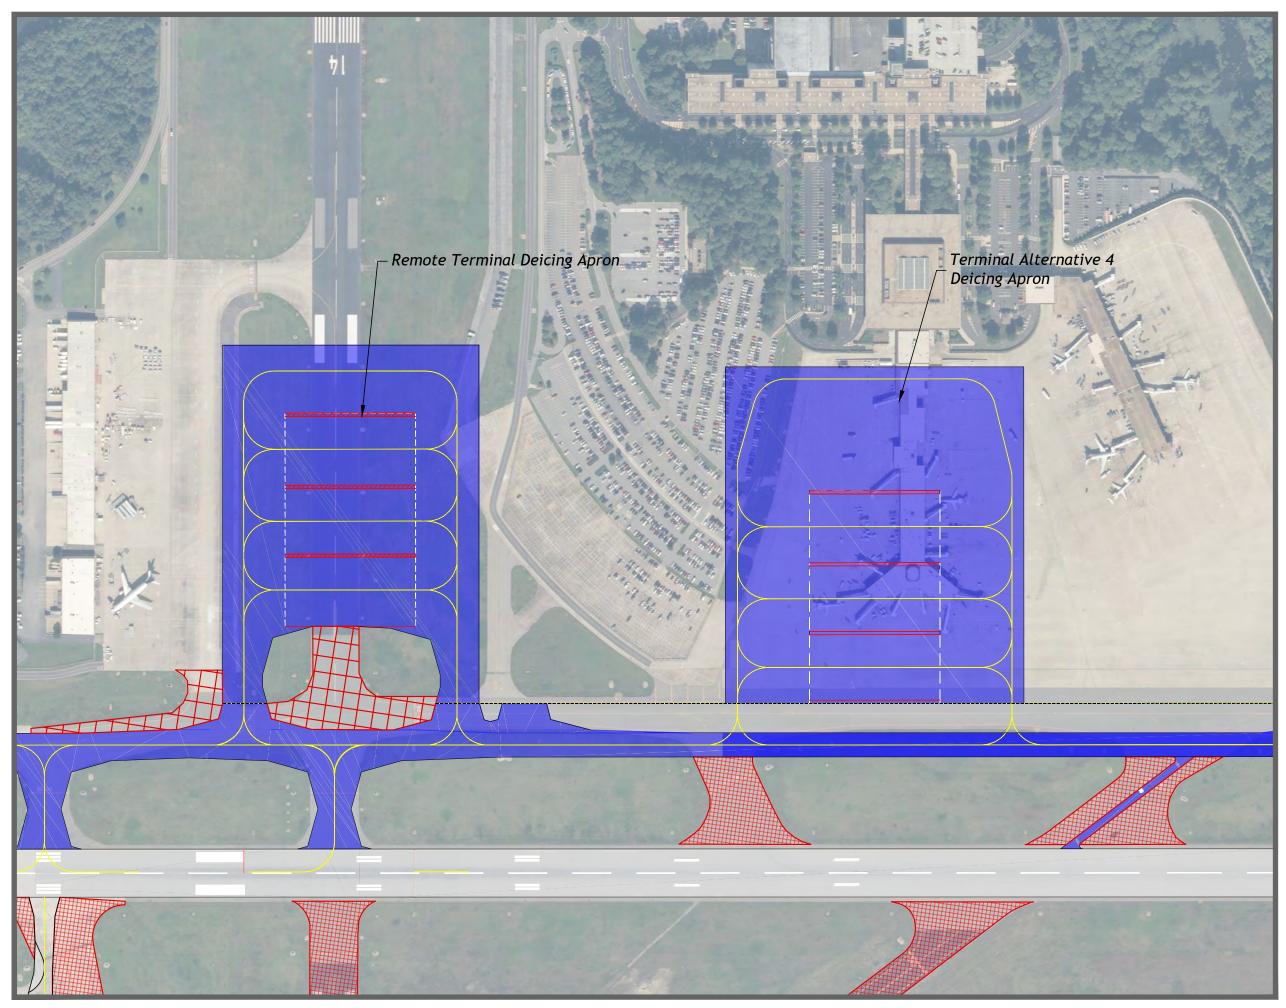

June 2020 DRAFT Table of Contents

| Figure 5-20 – CONRAC Alternatives                                              | 5-45    |
|--------------------------------------------------------------------------------|---------|
| Figure 5-21 – North Cargo/MRO Area Alternative 1                               | 5-49    |
| Figure 5-22 – North Cargo/MRO Area Alternative 2                               | 5-50    |
| Figure 5-23 – North Cargo/MRO Area Alternative 3                               | 5-51    |
| Figure 5-24 – General Aviation Alternative 1                                   | 5-54    |
| Figure 5-25 – General Aviation Alternative 2                                   | 5-55    |
| Figure 5-26 – Fuel / Glycol Storage Facility Alternatives                      | 5-57    |
| Figure 5-27 –Deicing Apron Alternatives                                        | 5-59    |
| Figure 5-28 – Airfield Maintenance Alternatives                                | 5-61    |
| Figure 5-29 –Recommended Development Plan                                      | 5-68    |
| Figure 6-1 – Historical Resources                                              | 6-5     |
| Figure 6-2 – NWI Wetland Map                                                   | 6-9     |
| Figure 6-3 – Runway 23 Wetland Detail                                          | 6-10    |
| Figure 6-4 – Runway 5 Wetland Detail                                           | 6-11    |
| Figure 6-5 – Floodplain Map                                                    | 6-12    |
| Figure 6-6 – Existing or Historical Permits Under the RCRA                     | 6-15    |
| Figure 6-7 – Non-Aeronautical Airport Property                                 | 6-21    |
| Figure 6-8 – Non-Aeronautical Airport Property (South)                         | 6-22    |
| Figure 6-9 – Non-Aeronautical Airport Property (North)                         | 6-23    |
| Figure 6-10 – Non-Aeronautical Airport Property (West)                         | 6-24    |
| Figure N-1 – Alternative 1: Relocate Runway 5 Threshold                        | LXXIX   |
| Figure N-2– Alternative 4: Proposed 5R/23L (Length: 9,001', Separation: 400')  | LXXX    |
| Figure N-3 – Alternative 5: Proposed 5R/23L (Length: 9,001', Separation: 876') | LXXX    |
| Figure N-4 – Alternative 6: Proposed 5R/23L (Length: 7,900', Separation: 876') | LXXXI   |
| Figure N-5— Alternative 7: Proposed 5R/23L (Length: 7,200', Separation: 876')  | LXXXII  |
| Figure N-6 – Alternative 9: Runway 5R/23L (6,000', ARC C-II)                   | LXXXIV  |
| Figure N-7 – Alternative 10: Runway 5R/23L (5,500', ARC C-II)                  | LXXXV   |
| Figure N-8 – Alternative 12A: Runway 5R/23L (Length: 5,500', ARC C-II)         | LXXXV   |
| Figure N-9 – Alternative 13A: Runway 5R/23L Option A (Realignment)             | LXXXVI  |
| Figure N-10 – Alternative 13B: Runway 5R/23L (Shift)                           | LXXXVII |
| Figure N-11 – Alternative 14: Crosswind Runway                                 | LXXXIX  |