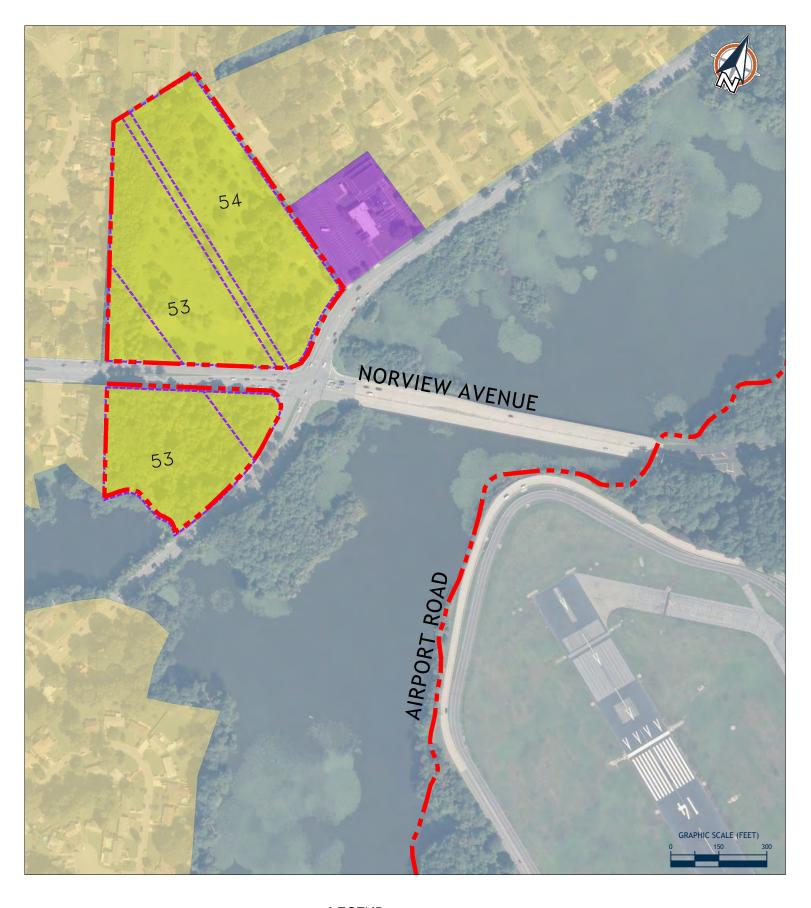

| 4.6.2 | Parking Supply Changes                                | 4-85 |
|-------|-------------------------------------------------------|------|
| 4.6.3 | Future Adequacy of the ORF Parking Inventory          | 4-86 |
| 4.6.4 | Future Capacity of ORF Curb front                     | 4-88 |
| 4.6.5 | Curbside Management Plan                              | 4-91 |
| 4.6.6 | Rental Car Ready/Return Parking                       | 4-91 |
| 4.6.7 | Rental Car Vehicle Storage and Maintenance Facilities | 4-91 |
| 4.6.8 | Commercial Vehicles and TNC Staging Area              | 4-91 |
| 4.7   | Access Roadways and Circulation                       | 4-92 |
| 4.7.1 | Regional Access                                       | 4-92 |
| 4.7.2 | Local Access                                          | 4-92 |
| 4.7.3 | Circulation                                           | 4-92 |
| 4.7.4 | Parking Cashier Plaza Requirements                    | 4-93 |
| 4.7.5 | High Capacity Transit (BRT or Light Rail) Route       | 4-93 |
| 5 Air | port development concepts                             | 5-1  |
| 5.1   | Concept Evaluation                                    | 5-1  |
| 5.2   | Current Airfield Compliances and Deficiencies         | 5-1  |
| 5.2.1 | Runway 5/23                                           | 5-2  |
| 5.2.2 | Runway 14/32                                          | 5-3  |
| 5.2.3 | Taxiways                                              | 5-4  |
| 5.3   | Airfield Development Concepts                         | 5-4  |
| 5.3.1 | Initial Runway Alternatives                           | 5-5  |
| 5.3.2 | Eliminated Runway Alternatives                        | 5-6  |
| 5.3.3 | Runway Alternatives for Further Consideration         | 5-7  |
| 5.3.4 | Taxiway Alternatives                                  | 5-17 |
| 5.4   | Passenger Terminal Facility alternatives              | 5-22 |
| 5.4.1 | Status Quo Alternative                                | 5-22 |
| 5.4.2 | 2009 Master Plan Alternative                          | 5-22 |
| 5.4.3 | Passenger Terminal Facility Alternative 1             | 5-24 |
| 5.4.4 | Passenger Terminal Facility Alternative 2A            | 5-27 |
| 5.4.5 | Passenger Terminal Facility Alternative 2B            | 5-29 |
| 5.4.6 | Passenger Terminal Facility Alternative 3A            | 5-31 |

| 5.4 | 4.7 | Passenger Terminal Facility Alternative 3B                              | 5-33           |
|-----|-----|-------------------------------------------------------------------------|----------------|
| 5.4 | 4.8 | Passenger Terminal Facility Alternative 4A                              | 5-35           |
| 5.4 | 4.9 | Passenger Terminal Facility Alternative 4B                              | 5-37           |
| 5.5 | L   | andside Commercial Development Options                                  | 5-39           |
| 5.6 | S   | upport Facilities Development Concepts                                  | 5-41           |
| 5.6 | 5.1 | Rental Car Concessions Alternatives                                     | 5-41           |
| 5.6 | 5.2 | Air Cargo Facilities Alternatives                                       | 5-46           |
| 5.6 | 5.3 | General Aviation Facilities Alternatives                                | 5-52           |
| 5.6 | 5.4 | Aviation Fueling Facilities Alternatives                                | 5-56           |
| 5.6 | 6.5 | Aircraft Deicing Facilities Alternatives                                | 5-58           |
| 5.6 | 6.6 | Airfield Maintenance Facilities Alternatives                            | 5-60           |
| 5.7 | R   | ecommended Development Plan Summary                                     | 5-62           |
| 5.7 | 7.1 | Airside Development                                                     | 5-62           |
| 5.7 | 7.2 | Passenger Terminal Facility Development                                 | 5-63           |
| 5.7 | 7.3 | Landside Commercial Development or Airfield Maintenance Facilities Relo | ocation . 5-63 |
| 5.7 | 7.4 | Support Facilities Development                                          | 5-64           |
| 6   | Env | ironmental Overview                                                     | 6-1            |
| 6.1 | А   | ir Quality                                                              | 6-1            |
| 6.2 | ٧   | Vater Quality                                                           | 6-2            |
| 6.2 | 2.1 | Surface Water                                                           | 6-2            |
| 6.2 | 2.2 | Groundwater                                                             | 6-3            |
| 6.2 | 2.3 | Stormwater                                                              | 6-3            |
| 6.3 | D   | Pepartment of Transportation Act, Section 303                           | 6-4            |
| 6.4 | Н   | listoric, Architectural, Archaeological, and Cultural Resources         | 6-4            |
| 6.5 | В   | iotic Communities                                                       | 6-6            |
| 6.6 | Т   | hreatened and Endangered Species                                        | 6-6            |
| 6.6 | 5.1 | Federally Listed Species                                                | 6-6            |
| 6.6 | 5.2 | State-Listed Species                                                    | 6-7            |
| 6.7 | ٧   | Vetlands                                                                | 6-8            |
| 6.8 | F   | loodplains                                                              | 6-11           |
| 6.9 | С   | oastal Zone Management Program                                          | 6-13           |

| 6.10 | Pri   | ime and Unique Farmland                          | 6-13 |
|------|-------|--------------------------------------------------|------|
| 6.11 | Wi    | ild and Scenic Rivers                            | 6-14 |
| 6.12 | На    | zardous Waste                                    | 6-14 |
| 6.13 | Lai   | nd Use and Zoning                                | 6-16 |
| 6.1  | 3.1   | General Land Use                                 | 6-17 |
| 6.1  | 3.2   | South Property                                   | 6-18 |
| 6.1  | 3.3   | North/Northwest Property                         | 6-20 |
| 6.1  | 3.4   | West/Southwest Property                          | 6-20 |
| 6.14 | Su    | mmary                                            | 6-25 |
| 7 F  | inar  | ncial plan                                       | 7-1  |
| 7.1  | Ac    | tivity Forecast                                  | 7-1  |
| 7.2  | Ca    | pital Program and Cost Summaries                 | 7-1  |
| 7.3  | Ca    | pital Program Funding Sources                    | 7-2  |
| 7.3  | .1    | AIP Grants                                       | 7-2  |
| 7.3  | .2    | State Grants                                     | 7-3  |
| 7.3  | .3    | Third Party                                      | 7-4  |
| 7.3  | .4    | Local Funds                                      | 7-4  |
| 7.4  | Au    | thority's Accounting Structure                   | 7-6  |
| 7.5  | Fir   | nancial Feasibility                              | 7-7  |
| 7.5  | .1    | Operating Expenses                               | 7-7  |
| 7.5  | .2    | Debt Service                                     | 7-8  |
| 7.5  | .3    | Capital Improvement Amortization                 | 7-8  |
| 7.5  | .4    | Operating Revenues                               | 7-9  |
| 7.5  | .5    | Pro Forma Cash Flow                              | 7-10 |
| 7.6  | Su    | mmary                                            | 7-10 |
| 8 A  | Airpo | ort Layout Plan                                  | 8-1  |
| 8.1  | Su    | mmary of Recommendation Plan                     | 8-1  |
| 8.2  | Air   | port Layout Plan                                 | 8-3  |
| 8.2  | .1    | Existing and Future/Ultimate Airport Layout Plan | 8-3  |
| 8.2  | .2    | Airspace Plan                                    | 8-4  |
| 8.2  | .3    | Passenger Terminal Area Plan                     | 8-7  |