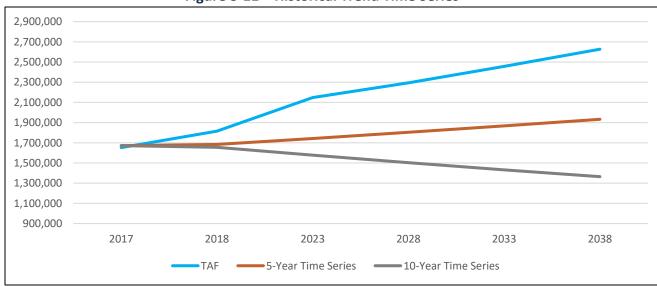

| Figure 3-6 – Enplaned Passengers at ORF                          | 3-11 |
|------------------------------------------------------------------|------|
| Figure 3-7 – Commercial Operations at ORF                        | 3-11 |
| Figure 3-8 – Scheduled Seats at ORF                              | 3-12 |
| Figure 3-9 – Average Seats per Departure                         | 3-12 |
| Figure 3-10 - Commercial Load Factors                            | 3-14 |
| Figure 3-11 – Historical Trend Time Series                       | 3-16 |
| Figure 3-12 – Market Share Time Series                           | 3-18 |
| Figure 3-13 – ORF Percentage of Seats Filled                     | 3-26 |
| Figure 3-14 – ORF Estimated Total Commercial Operations          | 3-27 |
| Figure 3-15 – Recommended Enplanement Forecast Range Comparison  | 3-31 |
| Figure 3-16 – ORF Cargo vs. Catchment Area Growth                | 3-35 |
| Figure 3-17 – Comparison of Integrator Forecasts                 | 3-37 |
| Figure 4-1 – Enplanement Planning Activity Levels (PALs)         | 4-3  |
| Figure 4-2 – Projected Demand (Single Runway Configuration)      | 4-13 |
| Figure 4-3 –Design Standard Deficiencies                         | 4-20 |
| Figure 4-4 – Apron Areas                                         | 4-28 |
| Figure 4-5 – Passenger Terminal Through Process                  | 4-41 |
| Figure 4-6 – Wait Time Calculation                               | 4-54 |
| Figure 4-7 – Standard TSA Security Checkpoint Lane               | 4-55 |
| Figure 4-8 – Total Concession Calculation                        | 4-62 |
| Figure 4-9 – Administration Demand Calculation                   | 4-64 |
| Figure 4-10 – Restroom Demand                                    | 4-66 |
| Figure 4-11 – Loaded vs. Double-Loaded Concourse Exhibit         | 4-67 |
| Figure 4-12 – Design Passengers Restroom Calculation             | 4-67 |
| Figure 4-13 – Restroom Demand (20-min Peak)                      | 4-67 |
| Figure 4-14 – Restroom Demand (Two Concourses)                   | 4-68 |
| Figure 4-15 – Men's Fixtures Calculation (Separate Concourses)   | 4-68 |
| Figure 4-16 – Women's Fixtures Calculation (Separate Concourses) | 4-68 |
| Figure 4-17 – Restroom Fixture Calculation (Two Concourse)       | 4-68 |
| Figure 4-18 – Men's Rest Area Calculation                        | 4-69 |
| Figure 4-19 – Women's Rest Area Fixture Calculations             | 4-69 |