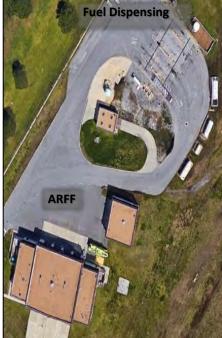

| 2.5.3  | Air Traffic Control Tower (ATCT)                | 2-48 |
|--------|-------------------------------------------------|------|
| 2.5.4  | Aircraft Rescue and Firefighting (ARFF)         | 2-48 |
| 2.5.5  | Aircraft Fueling                                | 2-50 |
| 2.5.6  | Snow and Ice Control                            | 2-51 |
| 2.5.7  | Air Cargo Facilities                            | 2-52 |
| 2.5.8  | General Aviation (GA) Facilities and Activities | 2-52 |
| 2.5.9  | MRO Facility                                    | 2-53 |
| 2.5.10 | Rental Car Facilities                           | 2-55 |
| 2.6 A  | irspace Environment                             | 2-55 |
| 2.7 N  | 1eteorological Conditions                       | 2-57 |
| 2.7.1  | Local Climate                                   | 2-58 |
| 2.7.2  | Wind Coverage                                   | 2-58 |
| 3 For  | ecasts of Aviation Activity                     | 3-1  |
| 3.1 Ir | ntroduction                                     | 3-1  |
| 3.1.1  | Forecast Data Sources                           | 3-1  |
| 3.1.2  | ORF Catchment and Core Area                     | 3-2  |
| 3.1.3  | Nearby Airports                                 | 3-4  |
| 3.2 S  | ocioeconomic Data                               | 3-5  |
| 3.3 C  | ommercial Activity Region and Destinations      | 3-8  |
| 3.3.1  | Region and Destinations                         | 3-9  |
| 3.4 C  | ommercial Activity Historical Trends            | 3-10 |
| 3.5 C  | ommercial Activity Demand Forecasts             | 3-14 |
| 3.5.1  | Enplanements Forecast                           |      |
| 3.5.2  | Commercial Operations Forecast                  | 3-25 |
| 3.5.3  | Commercial Carrier Fleet Mix                    | 3-27 |
| 3.5.4  | Effective Enplanements Range                    | 3-30 |
| 3.6 A  | irport Categorization                           | 3-31 |
| 3.7 A  | ir Cargo Forecast                               | 3-32 |
| 3.7.1  | Historical Trends                               | 3-32 |
| 3.7.2  | Cargo Traffic Forecast                          | 3-35 |
| 373    | All-Cargo Traffic by Volume Forecast            | 3-37 |