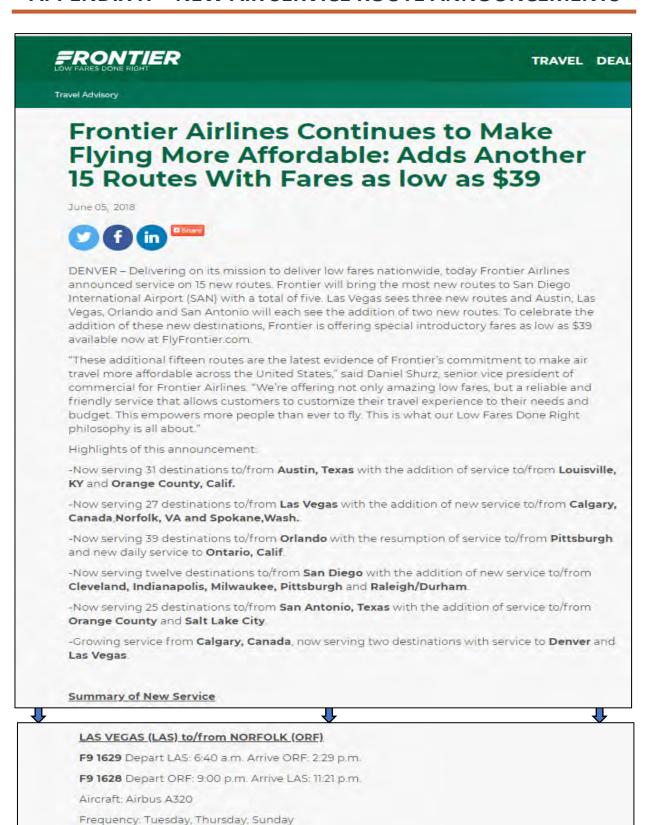

#### 1.4.1 Passenger Airlines

At the commencement of the Study, ORF was ranked as the 70<sup>th</sup> largest primary airport in the United States in passenger arrivals and 72<sup>nd</sup> in passenger departures, serving over three-million passengers annually. Six airlines provide scheduled passenger service at the Airport. When the Study began, these airlines at ORF offered daily, non-stop service to 23 domestic destinations<sup>3</sup>, as depicted in **Figure 1-4** and **Table 1-3**. Domestic service is primarily to key markets and hubs in the Northeast, Midwest, and South, as well as leisure markets in Florida.

The commercial passenger service airlines at ORF are:

Allegiant Air (Allegiant)

American Airlines (American)

Delta Air Lines (Delta)

Frontier Airlines (Frontier)<sup>4</sup>

Southwest Airlines (Southwest)

United Airlines (United)

American Airlines

DELTA

FRONTIER

AIRLINES

UNITED

<sup>&</sup>lt;sup>3</sup> Additional destinations have been added since the development of the Inventory.

<sup>&</sup>lt;sup>4</sup> Services began in August 2018.

**Figure 1-4**ORF Non-Stop Route Map

<sup>\*</sup>The map has been updated since completion of the Inventory to include recent service announcements (as discussed in Chapter 3, Table 3-5).

Table 1-3 - Non-Stop Air Service Destinations

|           | Table 1.5 Non-Stop All Service Destinations                                                                                                                                                                                                                                                                                          |  |
|-----------|--------------------------------------------------------------------------------------------------------------------------------------------------------------------------------------------------------------------------------------------------------------------------------------------------------------------------------------|--|
| Airlines  | Destinations                                                                                                                                                                                                                                                                                                                         |  |
| Allegiant | Fort Lauderdale-Hollywood International Airport (FLL), Jacksonville International Airport (JAX), St. Pete-Clearwater International Airport (PIE), Orlando Sanford International Airport (SFB)                                                                                                                                        |  |
| American  | Charlotte Douglas International Airport (CLT), Ronald Reagan Washington National (DCA), Dallas/Fort Worth International Airport (DFW), John F. Kennedy International Airport (JFK), LaGuardia Airport (LGA), Miami International Airport (MIA), Chicago O'Hare International Airport (ORD), Philadelphia International Airport (PHL) |  |
| Delta     | Delta  Hartsfield-Jackson Atlanta International Airport (ATL), Boston Logan International Airport (BOS Detroit Metropolitan Wayne County Airport (DTW), John F. Kennedy International Airport (JFK) LaGuardia Airport (LGA), Minneapolis-St. Paul International Airport (MSP)                                                        |  |
| Frontier  | Denver International Airport (DEN), Orlando International Airport (MCO)                                                                                                                                                                                                                                                              |  |
| Southwest | Baltimore Washington International Airport (BWI), Orlando International Airport (MCO), Chicago Midway International Airport (MDW)                                                                                                                                                                                                    |  |
| United    | Denver International Airport (DEN), Newark Liberty International Airport (EWR), Washington Dulles International Airport (IAD), George Bush Intercontinental Airport (IAH), Chicago O'Hare International Airport (ORD)                                                                                                                |  |

Note: Destinations presented represent those at the time the Inventory was developed. Additional service routes have since been added but are not reflected in this table.

Source: Airline Tenants, 2017.