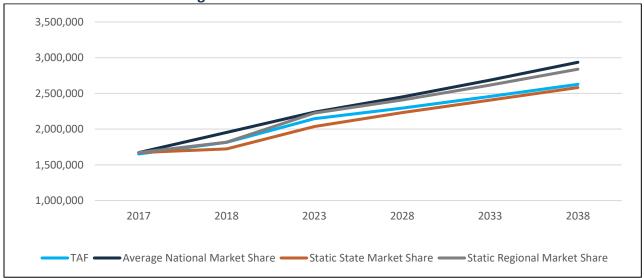

| Figure 3-6 – Enplaned Passengers at ORF                          | 3-11 |
|------------------------------------------------------------------|------|
| Figure 3-7 – Commercial Operations at ORF                        | 3-11 |
| Figure 3-8 – Scheduled Seats at ORF                              | 3-12 |
| Figure 3-9 – Average Seats per Departure                         | 3-12 |
| Figure 3-10 - Commercial Load Factors                            | 3-14 |
| Figure 3-11 – Historical Trend Time Series                       | 3-16 |
| Figure 3-12 – Market Share Time Series                           | 3-18 |
| Figure 3-13 – ORF Percentage of Seats Filled                     | 3-26 |
| Figure 3-14 – ORF Estimated Total Commercial Operations          | 3-27 |
| Figure 3-15 – Recommended Enplanement Forecast Range Comparison  | 3-31 |
| Figure 3-16 – ORF Cargo vs. Catchment Area Growth                | 3-35 |
| Figure 3-17 – Comparison of Integrator Forecasts                 | 3-37 |
| Figure 4-1 – Enplanement Planning Activity Levels (PALs)         | 4-3  |
| Figure 4-2 – Projected Demand (Single Runway Configuration)      | 4-13 |
| Figure 4-3 –Design Standard Deficiencies                         | 4-20 |
| Figure 4-4 – Apron Areas                                         | 4-28 |
| Figure 4-5 – Passenger Terminal Through Process                  | 4-41 |
| Figure 4-6 – Wait Time Calculation                               | 4-54 |
| Figure 4-7 – Standard TSA Security Checkpoint Lane               | 4-55 |
| Figure 4-8 – Total Concession Calculation                        | 4-62 |
| Figure 4-9 – Administration Demand Calculation                   | 4-64 |
| Figure 4-10 – Restroom Demand                                    | 4-66 |
| Figure 4-11 – Loaded vs. Double-Loaded Concourse Exhibit         | 4-67 |
| Figure 4-12 – Design Passengers Restroom Calculation             | 4-67 |
| Figure 4-13 – Restroom Demand (20-min Peak)                      | 4-67 |
| Figure 4-14 – Restroom Demand (Two Concourses)                   | 4-68 |
| Figure 4-15 – Men's Fixtures Calculation (Separate Concourses)   | 4-68 |
| Figure 4-16 – Women's Fixtures Calculation (Separate Concourses) | 4-68 |
| Figure 4-17 – Restroom Fixture Calculation (Two Concourse)       | 4-68 |
| Figure 4-18 – Men's Rest Area Calculation                        | 4-69 |
| Figure 4-19 – Women's Rest Area Fixture Calculations             | 4-69 |