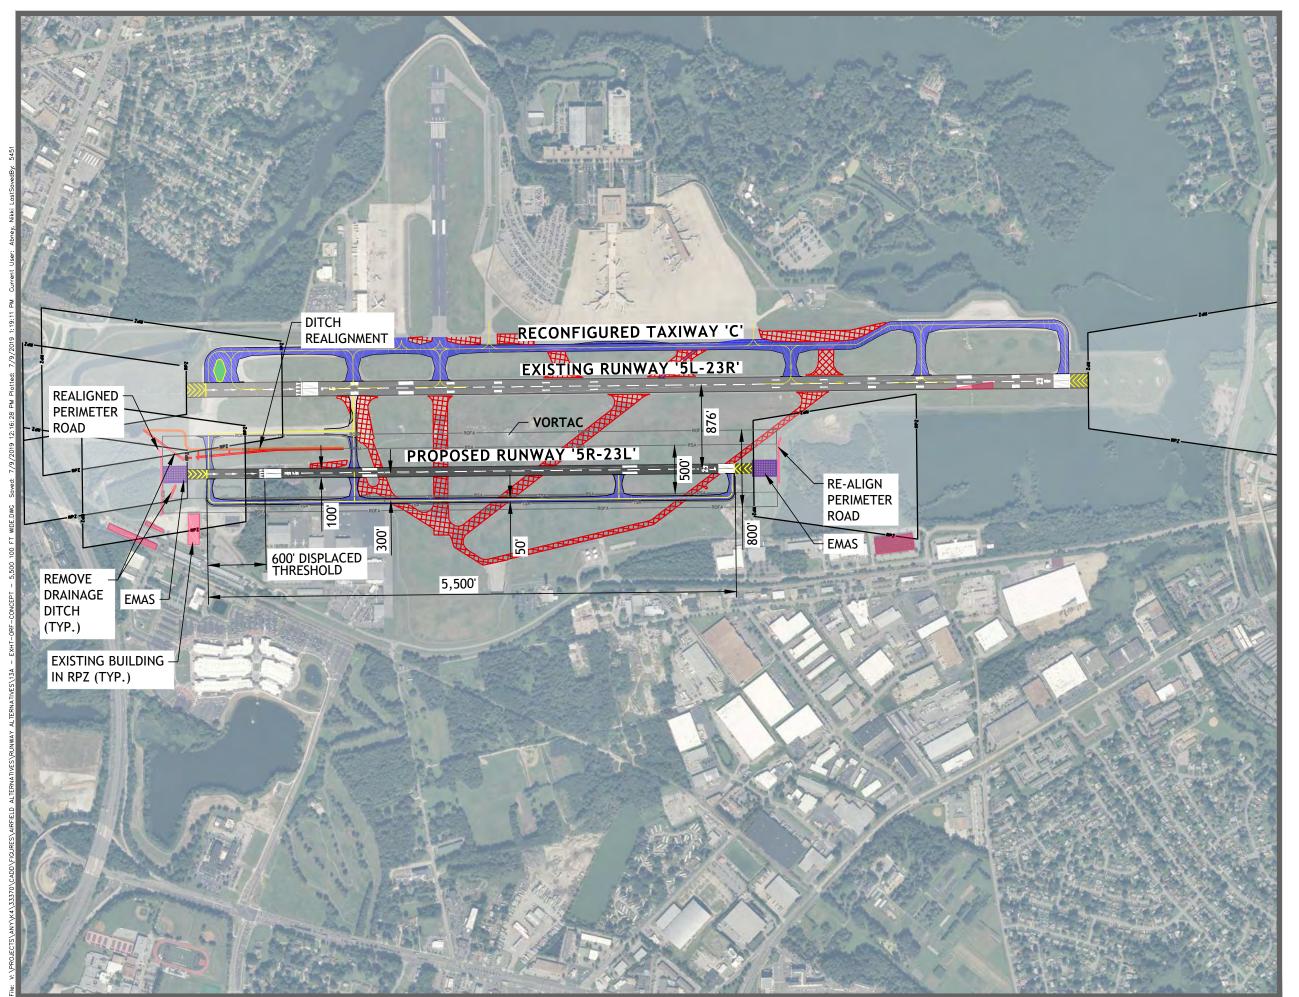

sed 5R-23L - 7,200'
34:1 TSS , C-III Runway
180' SHIP HEIGHTS
Alternative 7







Figure N-6
Proposed 5R-23L - 6,000'
20:1 TSS , C-II Runway
180' SHIP HEIGHTS
Alternative 9







| DECLARED DISTANCES     |           |            |  |  |
|------------------------|-----------|------------|--|--|
| PROPOSED RUNWAY 5R-23L |           |            |  |  |
|                        | RUNWAY 5R | RUNWAY 23L |  |  |
| TORA                   | 5,500'    | 5,500'     |  |  |
| TODA                   | 5,500'    | 5,500'     |  |  |
| ASDA                   | 5,500'    | 5,500'     |  |  |
| LDA                    | 4,500'    | 5,500'     |  |  |
|                        |           |            |  |  |

# Figure N-7 Proposed 5R-23L - 5,500' 34:1 TSS , C-II Runway 180' SHIP HEIGHTS

Alternative 10







|   | DECLARED DISTANCES     |           |            |  |
|---|------------------------|-----------|------------|--|
|   | PROPOSED RUNWAY 5R-23L |           |            |  |
|   |                        | RUNWAY 5R | RUNWAY 23L |  |
|   | TORA                   | 5,500'    | 5,500'     |  |
|   | TODA                   | 5,500'    | 5,500'     |  |
|   | ASDA                   | 5,500'    | 5,500'     |  |
|   | LDA                    | 4,900'    | 5,500'     |  |
| , |                        |           | <u> </u>   |  |

Figure N-8
Proposed 5R-23L
,500' With EMAS At Both Ends

5,500' With EMAS At Both Ends 20:1 TSS, C-II Runway Not Lower than Mile Visibility Alternative 12A







### **LEGEND**





Figure N-9
Runway Realignment
Proposed Runway 3R/21L - 7,500'
Proposed Runway 3