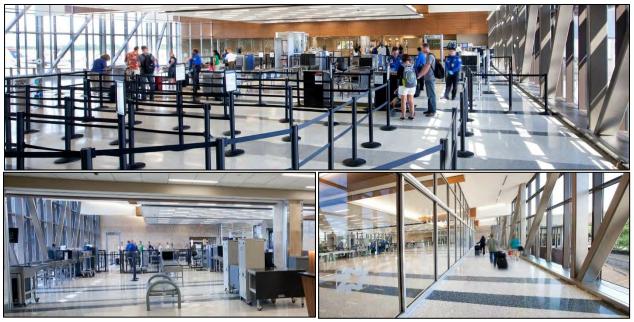

| 2.2.2  | Standard Terminal Arrival Routes (STARs)                                    | 2-18       |
|--------|-----------------------------------------------------------------------------|------------|
| 2.2.3  | Types of Instrument Approach Procedures (IAPs) and Instrument Approach 2-19 | ch NAVAIDs |
| 2.2.4  | Standard Instrument Departures (SIDs)                                       | 2-22       |
| 2.2.5  | Airfield Lighting                                                           | 2-22       |
| 2.3 To | erminal Facility                                                            | 2-24       |
| 2.3.1  | Terminal Facility Layout                                                    | 2-25       |
| 2.3.2  | Main Passenger Terminal Building and Arrivals Building Functional Areas     | 2-30       |
| 2.3.3  | Airline Ticketing Lobby                                                     | 2-32       |
| 2.3.4  | Checked Baggage Screening                                                   | 2-33       |
| 2.3.5  | Passenger Security Screening                                                | 2-33       |
| 2.3.6  | Airline Gates and Holdrooms                                                 | 2-34       |
| 2.3.7  | Terminal Concessions and Amenities                                          | 2-35       |
| 2.3.8  | Baggage Claim                                                               | 2-37       |
| 2.3.9  | Rental Car Counters                                                         | 2-38       |
| 2.3.10 | Airport Administrative and Support Areas                                    | 2-38       |
| 2.3.11 | Airline Service and Support Areas                                           | 2-38       |
| 2.3.12 | Back Office Space                                                           | 2-38       |
| 2.3.13 | Federal Inspection Services (FIS)                                           | 2-38       |
| 2.3.14 | Terminal Signage and Wayfinding                                             | 2-39       |
| 2.4 A  | utomobile Access and Parking                                                | 2-39       |
| 2.4.1  | Existing ORF Parking                                                        | 2-40       |
| 2.4.2  | Observed Utilization of Parking                                             | 2-43       |
| 2.4.3  | Parking Rates                                                               | 2-43       |
| 2.4.4  | Off-Airport Competing Parking                                               | 2-44       |
| 2.4.5  | Curb-Front Traffic                                                          | 2-44       |
| 2.4.6  | Regional Roadway Network                                                    | 2-44       |
| 2.4.7  | Airport Roadway System                                                      | 2-45       |
| 2.5 Si | upport Facilities                                                           | 2-47       |
| 2.5.1  | Airport Perimeter Fence                                                     | 2-47       |
| 2.5.2  | Airport Equipment Storage and Maintenance                                   | 2-47       |