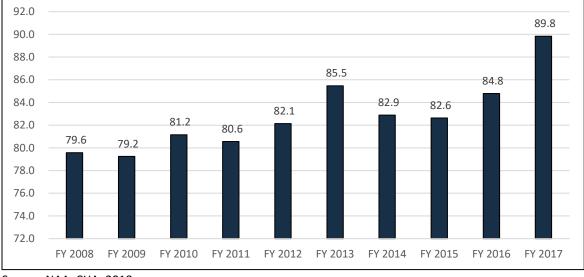

| Figure 3-6 – Enplaned Passengers at ORF                          | 3-11 |
|------------------------------------------------------------------|------|
| Figure 3-7 – Commercial Operations at ORF                        | 3-11 |
| Figure 3-8 – Scheduled Seats at ORF                              | 3-12 |
| Figure 3-9 – Average Seats per Departure                         | 3-12 |
| Figure 3-10 - Commercial Load Factors                            | 3-14 |
| Figure 3-11 – Historical Trend Time Series                       | 3-16 |
| Figure 3-12 – Market Share Time Series                           | 3-18 |
| Figure 3-13 – ORF Percentage of Seats Filled                     | 3-26 |
| Figure 3-14 – ORF Estimated Total Commercial Operations          | 3-27 |
| Figure 3-15 – Recommended Enplanement Forecast Range Comparison  | 3-31 |
| Figure 3-16 – ORF Cargo vs. Catchment Area Growth                | 3-35 |
| Figure 3-17 – Comparison of Integrator Forecasts                 | 3-37 |
| Figure 4-1 – Enplanement Planning Activity Levels (PALs)         | 4-3  |
| Figure 4-2 – Projected Demand (Single Runway Configuration)      | 4-13 |
| Figure 4-3 –Design Standard Deficiencies                         | 4-20 |
| Figure 4-4 – Apron Areas                                         | 4-28 |
| Figure 4-5 – Passenger Terminal Through Process                  | 4-41 |
| Figure 4-6 – Wait Time Calculation                               | 4-54 |
| Figure 4-7 – Standard TSA Security Checkpoint Lane               | 4-55 |
| Figure 4-8 – Total Concession Calculation                        | 4-62 |
| Figure 4-9 – Administration Demand Calculation                   | 4-64 |
| Figure 4-10 – Restroom Demand                                    | 4-66 |
| Figure 4-11 – Loaded vs. Double-Loaded Concourse Exhibit         | 4-67 |
| Figure 4-12 – Design Passengers Restroom Calculation             | 4-67 |
| Figure 4-13 – Restroom Demand (20-min Peak)                      | 4-67 |
| Figure 4-14 – Restroom Demand (Two Concourses)                   | 4-68 |
| Figure 4-15 – Men's Fixtures Calculation (Separate Concourses)   | 4-68 |
| Figure 4-16 – Women's Fixtures Calculation (Separate Concourses) | 4-68 |
| Figure 4-17 – Restroom Fixture Calculation (Two Concourse)       | 4-68 |
| Figure 4-18 – Men's Rest Area Calculation                        | 4-69 |
| Figure 4-19 – Women's Rest Area Fixture Calculations             | 4-69 |