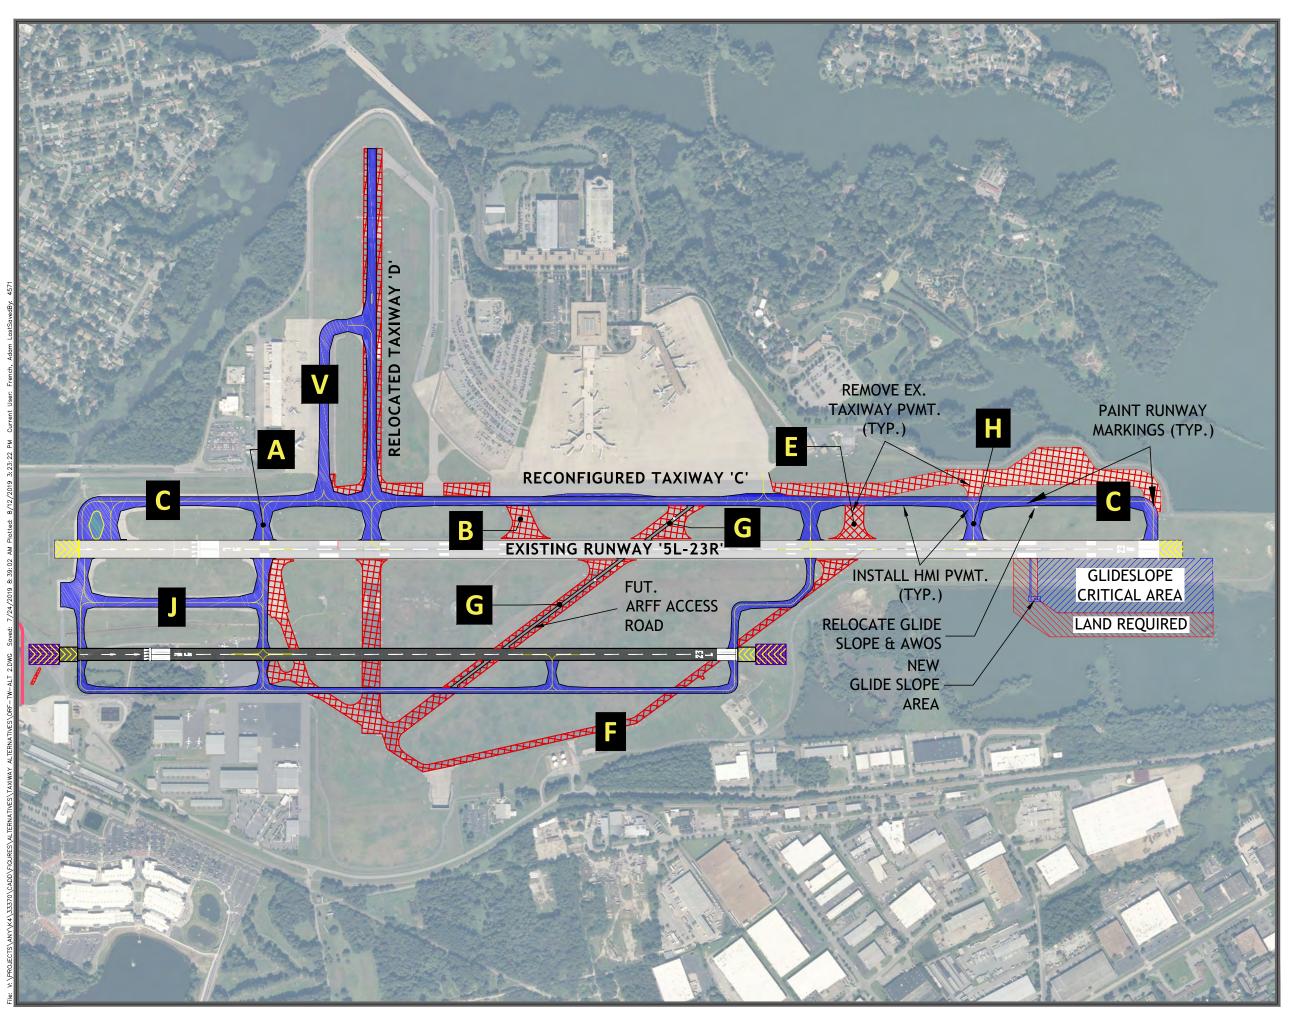

ive 3:                   | Improves operational flexibility                                                               | → Requires relocation of VORTAC                                                                                       |
| Alternative 5.                   | Provides additional runway exits                                                               | Taxiway J cannot be extended to full                                                                                  |
| Extension of Taxiway J           |                                                                                                | parallel without impacts to Lake<br>Whitehurst                                                                        |











**Figure 5-6**Taxiway Alternative 1











**Figure 5-7**Taxiway Alternative 2











**Figure 5-8**Taxiway Alternative 3

#### 5.4 PASSENGER TERMINAL FACILITY ALTERNATIVES

The preliminary passenger terminal facility concepts for ORF were developed to satisfy the identified facility requirements throughout the 20-year planning period. Each concept incorporates the new or replacement facilities within the footprint of the existing terminal complex. In each alternative, the existing and proposed parking garages are retained, as is the 2002 arrivals building; however, several concepts consider the possibility of developing a two-level terminal facility with upper- and lower-level roadways along with a two-level departures/arrivals building (i.e., headhouse). This two-level concept would have baggage claim functions on t