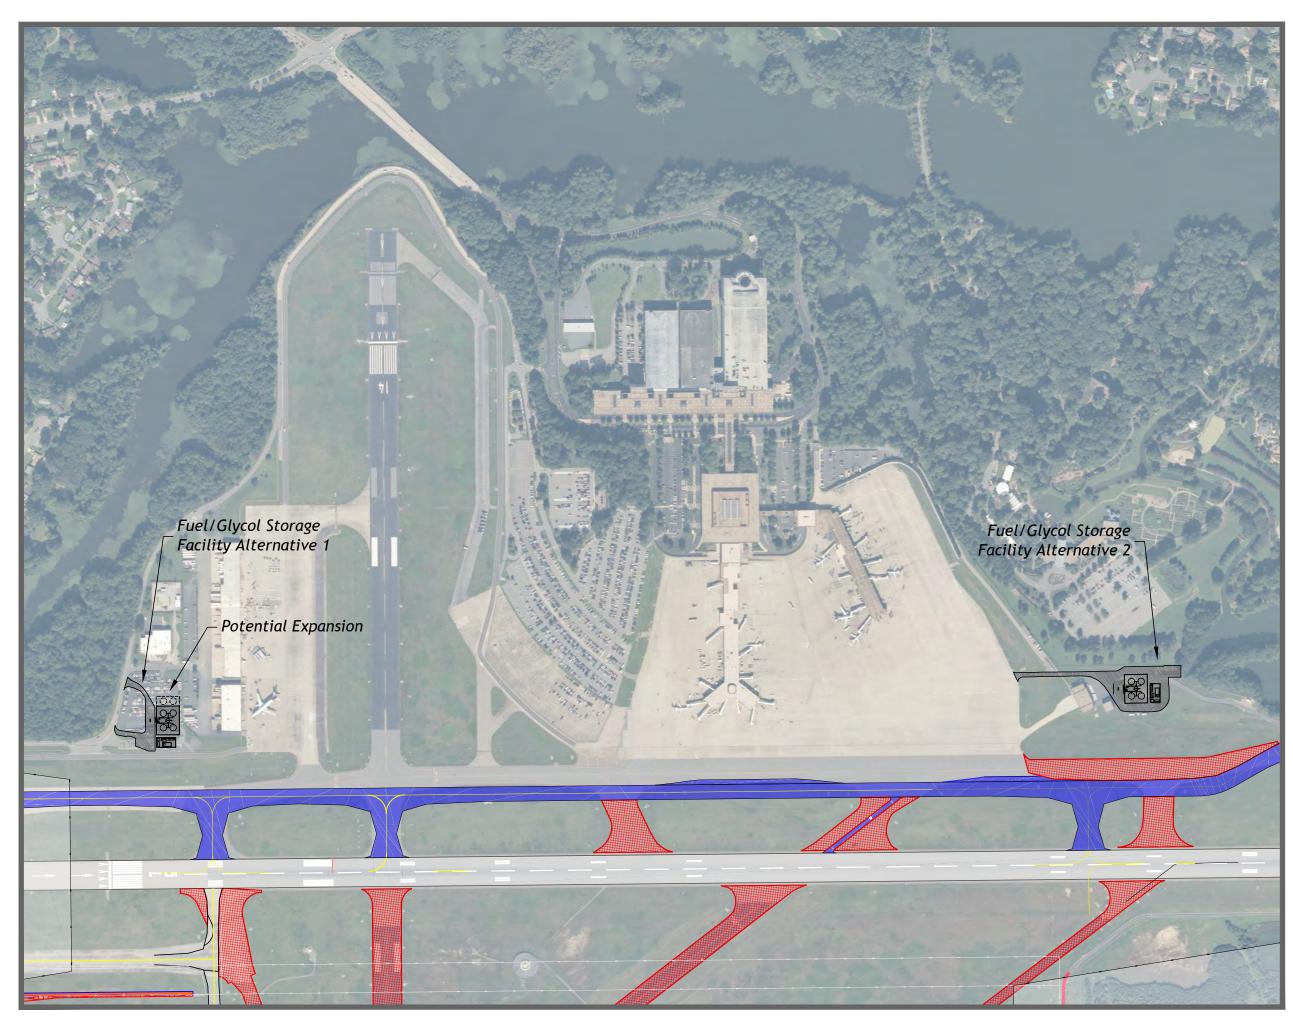

|     | 4.4.4  | Gate Demand Analysis                                                       | . 4-42 |
|-----|--------|----------------------------------------------------------------------------|--------|
|     | 4.4.5  | Narrow-body Equivalent Gates and Equivalent Aircraft Gate Analysis         | . 4-43 |
|     | 4.4.6  | Concourse Hold Room Analysis                                               | . 4-44 |
|     | 4.4.7  | Concourse Circulation                                                      | . 4-47 |
|     | 4.4.8  | Check-in Lobby                                                             | . 4-48 |
|     | 4.4.9  | Airline Ticket Offices (ATO)                                               | . 4-52 |
|     | 4.4.10 | Airlines Operations Areas at Gates (Concourse)                             | . 4-52 |
|     | 4.4.11 | Security Checkpoint Screening                                              | . 4-53 |
|     | 4.4.12 | Outbound Baggage Facilities                                                | . 4-57 |
|     | 4.4.13 | Inbound Baggage Claim and Sortation                                        | . 4-59 |
|     | 4.4.14 | Inbound Baggage Handling Sort Make-up and Feed Belts                       | . 4-61 |
|     | 4.4.15 | Airline Baggage Service Offices (BSO)                                      | . 4-61 |
|     | 4.4.16 | U.S. Customs and Border Protection (CBP)/Federal Inspection Services (FIS) | . 4-61 |
|     | 4.4.17 | Concessions                                                                | . 4-62 |
|     | 4.4.18 | Rental Car Concessions and Ground Transportation                           | . 4-63 |
|     | 4.4.19 | Administration Areas                                                       | . 4-64 |
|     | 4.4.20 | Restrooms Facilities                                                       | . 4-65 |
|     | 4.4.21 | Terminal Circulation                                                       | . 4-76 |
|     | 4.4.22 | Service Animal Relief Areas                                                | . 4-78 |
| 4.5 | 5 Su   | pport Facility Requirements                                                | . 4-78 |
|     | 4.5.1  | General Aviation and MRO Facilities                                        | . 4-78 |
|     | 4.5.2  | Air Cargo Facilities                                                       | . 4-81 |
|     | 4.5.3  | TSA Cargo Facilities                                                       | . 4-82 |
|     | 4.5.4  | Aviation Fueling Facilities                                                | . 4-82 |
|     | 4.5.5  | Aircraft Deicing Facilities                                                | . 4-83 |
|     | 4.5.6  | Aircraft Rescue and Firefighting Facilities (ARFF)                         | . 4-83 |
|     | 4.5.7  | NAA Maintenance Facilities                                                 | . 4-84 |
|     | 4.5.8  | Ground Support Equipment Facilities and Fuel Truck Storage                 | . 4-84 |
|     | 4.5.9  | Air Traffic Facilities                                                     | . 4-84 |
| 4.6 | 5 Su   | urface Transportation and Parking Requirements                             | . 4-85 |
|     | 4.6.1  | Passenger Parking Demand Projections                                       | . 4-85 |

June 2020 DRAFT Table of Contents

| Figure 5-20 – CONRAC Alternatives                                              | 5-45    |
|--------------------------------------------------------------------------------|---------|
| Figure 5-21 – North Cargo/MRO Area Alternative 1                               | 5-49    |
| Figure 5-22 – North Cargo/MRO Area Alternative 2                               | 5-50    |
| Figure 5-23 – North Cargo/MRO Area Alternative 3                               | 5-51    |
| Figure 5-24 – General Aviation Alternative 1                                   | 5-54    |
| Figure 5-25 – General Aviation Alternative 2                                   | 5-55    |
| Figure 5-26 – Fuel / Glycol Storage Facility Alternatives                      | 5-57    |
| Figure 5-27 –Deicing Apron Alternatives                                        | 5-59    |
| Figure 5-28 – Airfield Maintenance Alternatives                                | 5-61    |
| Figure 5-29 –Recommended Development Plan                                      | 5-68    |
| Figure 6-1 – Historical Resources                                              | 6-5     |
| Figure 6-2 – NWI Wetland Map                                                   | 6-9     |
| Figure 6-3 – Runway 23 Wetland Detail                                          | 6-10    |
| Figure 6-4 – Runway 5 Wetland Detail                                           | 6-11    |
| Figure 6-5 – Floodplain Map                                                    | 6-12    |
| Figure 6-6 – Existing or Historical Permits Under the RCRA                     | 6-15    |
| Figure 6-7 – Non-Aeronautical Airport Property                                 | 6-21    |
| Figure 6-8 – Non-Aeronautical Airport Property (South)                         | 6-22    |
| Figure 6-9 – Non-Aeronautical Airport Property (North)                         | 6-23    |
| Figure 6-10 – Non-Aeronautical Airport Property (West)                         | 6-24    |
| Figure N-1 – Alternative 1: Relocate Runway 5 Threshold                        | LXXIX   |
| Figure N-2– Alternative 4: Proposed 5R/23L (Length: 9,001', Separation: 400')  | LXXX    |
| Figure N-3 – Alternative 5: Proposed 5R/23L (Length: 9,001', Separation: 876') | LXXX    |
| Figure N-4 – Alternative 6: Proposed 5R/23L (Length: 7,900', Separation: 876') | LXXXI   |
| Figure N-5— Alternative 7: Proposed 5R/23L (Length: 7,200', Separation: 876')  | LXXXII  |
| Figure N-6 – Alternative 9: Runway 5R/23L (6,000', ARC C-II)                   | LXXXIV  |
| Figure N-7 – Alternative 10: Runway 5R/23L (5,500', ARC C-II)                  | LXXXV   |
| Figure N-8 – Alternative 12A: Runway 5R/23L (Length: 5,500', ARC C-II)         | LXXXV   |
| Figure N-9 – Alternative 13A: Runway 5R/23L Option A (Realignment)             | LXXXVI  |
| Figure N-10 – Alternative 13B: Runway 5R/23L (Shift)                           | LXXXVII |
| Figure N-11 – Alternative 14: Crosswind Runway                                 | LXXXIX  |