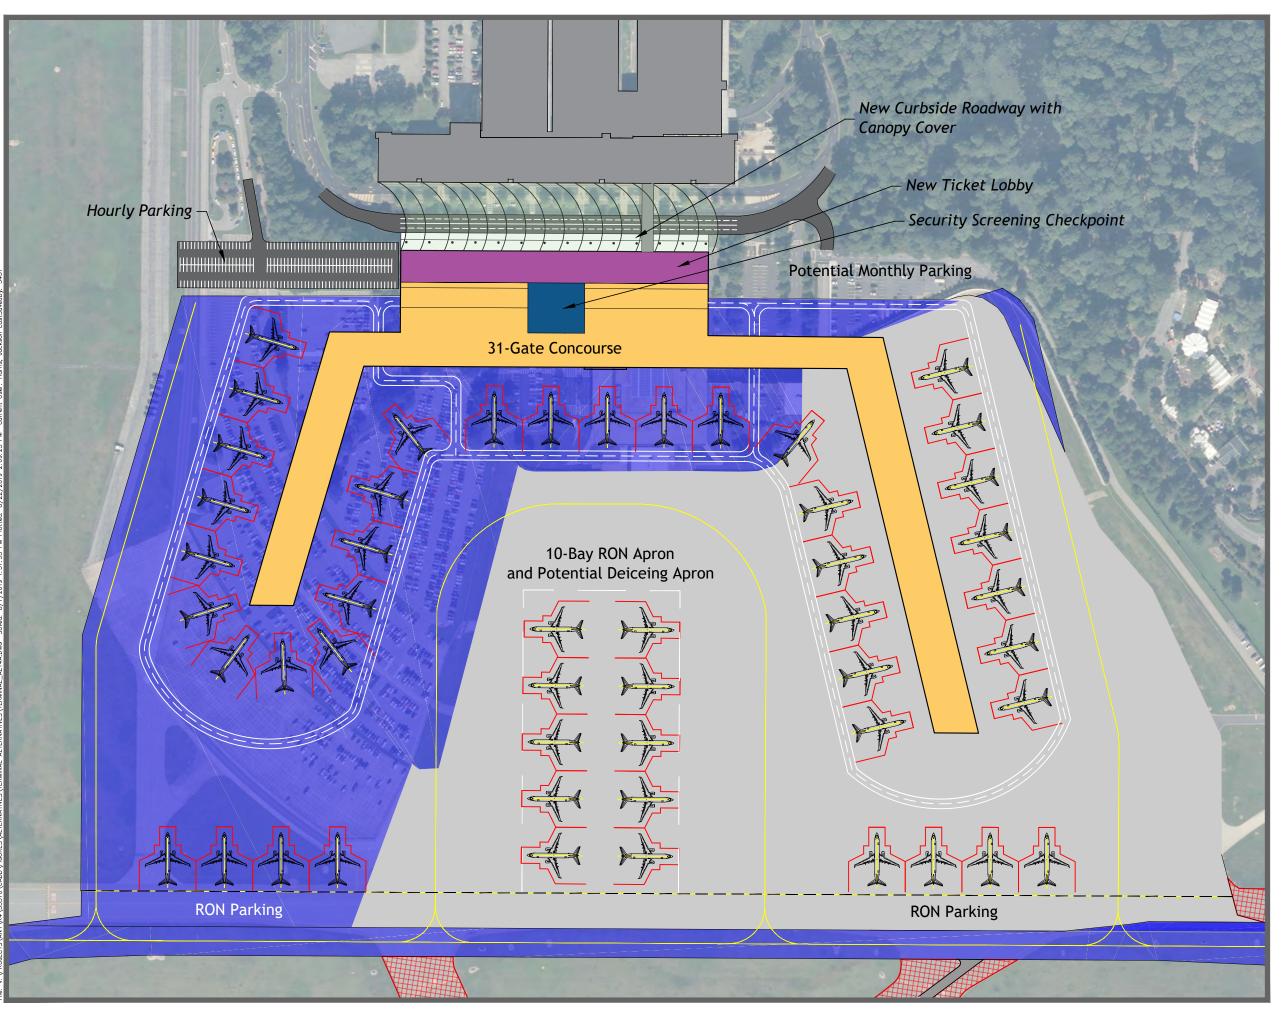

security checkpoint</li> <li>→ Provides passenger access to all post-security facilities, services, and concessions</li> <li>→ Maximizes flexibility and expandability for airline gate utilization and operations</li> <li>→ Combines split facilities for the ticketing halls and curbside drop-off (reduces passenger confusion)</li> <li>→ Eliminates the overly complex roadway layout</li> </ul> | <ul> <li>→ High capital costs, with substantial new facilities</li> <li>→ Moderately difficult construction phasing with impact to passenger activity</li> <li>→ Two concourses will result in duplication of concessions and operational functions</li> <li>→ Increases walking distances between gates and to arrivals building and parking given the extension lengths of the concourses</li> </ul> |  |  |  |  |







Existing Facility Circulation/Holdroom





Airline - Ticketing



Security/Regulatory



New Apron/Airfield Pavement



New Landside Pavement

Figure 5-16 Terminal Facility Alternative 4A

#### 5.4.9 Passenger Terminal Facility Alternative 4B

The goal of Passenger Terminal Facility Alternative (Figure 5-17) is to retain the benefits of Alternative 4A, while consolidating passenger and baggage processing functions and roadway/curbside activities into a single consolidated facility. To achieve this goal, Passenger Terminal Facility Alternative 4B includes the same improvements to the concourse and gate area as Alternative 4A; however, it would completely replace the departures and arrivals buildings and vehicular circulation roadway system. In order to do this, a two-level roadway sy