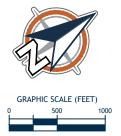

CES     |           |            |  |
|---|------------------------|-----------|------------|--|
|   | PROPOSED RUNWAY 5R-23L |           |            |  |
|   |                        | RUNWAY 5R | RUNWAY 23L |  |
|   | TORA                   | 5,500'    | 5,500'     |  |
|   | TODA                   | 5,500'    | 5,500'     |  |
|   | ASDA                   | 5,500'    | 5,500'     |  |
|   | LDA                    | 4,900'    | 5,500'     |  |
| , |                        |           | <u> </u>   |  |

Figure N-8
Proposed 5R-23L
,500' With EMAS At Both Ends

5,500' With EMAS At Both Ends 20:1 TSS, C-II Runway Not Lower than Mile Visibility Alternative 12A







### **LEGEND**





Figure N-9
Runway Realignment
Proposed Runway 3R/21L - 7,500'
Proposed Runway 3L/21R
Alternative 13A







### **LEGEND**





Figure N-10
Runway Shift 400'
Proposed Runway 5R/23L - 7,900'
Alternative 13B







Figure N-11 ROTATED 5'500' RUNWAY

Alternative 14