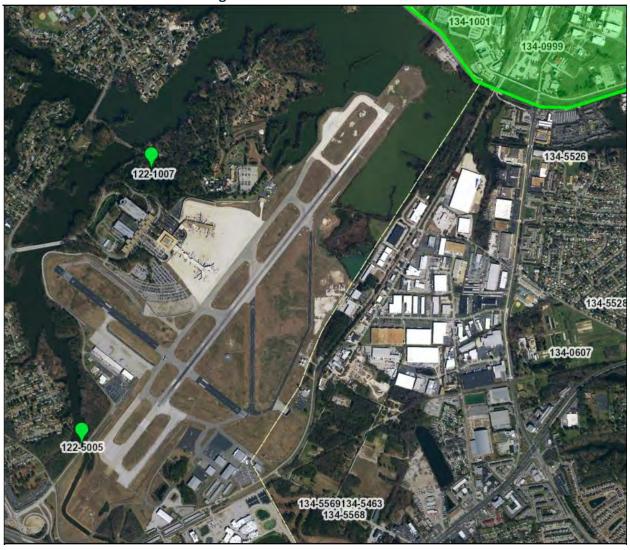

or preserved.

The Virginia Cultural Information System (V-CRIS) of the Virginia Department of Historic Resources was queried in order to identify federally and state-listed resources in the project area. The GIS review identified three potentially historic sites near the project area (**Figure 6-1**).

Robin Hood Road Bridge, DHR ID 122-5005, located along Robin Hood Road along the southwest perimeter of the airport. This bridge was constructed in 1944.

- Norfolk Azalea Garden/Norfolk Botanical Garden, DHR ID 122-1007, located immediately to the north of the existing airport terminal. First established in 1938, this facility lies at 6700 Azalea Garden Road.
- Little Creek Amphibious Naval Base Historic District, DHR ID 134-0999 approximately 0.35 miles to the northeast of the Airport.



Figure 6-1 - Historical Resources

Of these three resources, only the Norfolk Botanical Garden is listed on both the Virginia Landmarks Register (VLR #06-01-2005) and the National Historic Register of Places (NHRP #08-17-2005).

Prior to implementation of specific airfield recommendations, a more detailed environmental review, including DHR consultation, would be conducted to confirm existing resources and assess any potential effects. The identified resources above are not likely to be impacted by Master Plan recommendations.

#### 6.5 BIOTIC COMMUNITIES

Information regarding biotic communities at the Airport was obtained through a review of the Natural Heritage Data Explorer (NHDE) of the Virginia Department of Conservation and Recreation, screening through the U.S. Fish & Wildlife Se