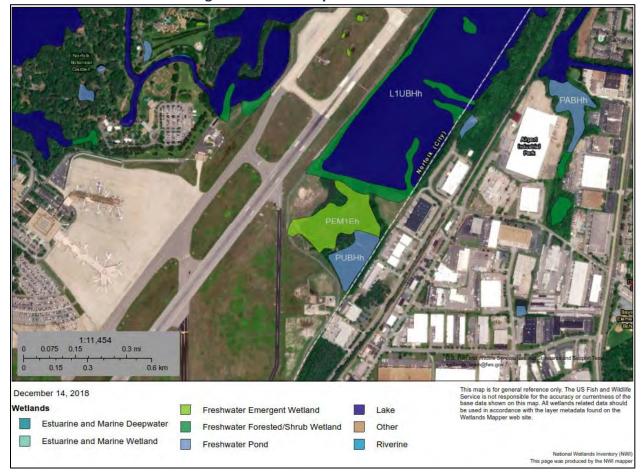

# **LIST OF FIGURES**

| Figure 1-1 – Master Planning Process                                                | 1-1  |
|-------------------------------------------------------------------------------------|------|
| Figure 1-2 – Location Map                                                           | 1-7  |
| Figure 1-3 – Vicinity Map                                                           | 1-8  |
| Figure 1-4 — ORF Non-Stop Route Map                                                 | 1-10 |
| Figure 2-1 – Existing Facilities                                                    | 2-3  |
| Figure 2-2 – Building Diagram                                                       | 2-4  |
| Figure 2-3 – Taxiway Configuration                                                  | 2-9  |
| Figure 2-4 – Aircraft Parking Aprons                                                | 2-10 |
| Figure 2-5 – Gate Layout                                                            | 2-12 |
| Figure 2-6 – Runway Markings                                                        | 2-14 |
| Figure 2-7 – Existing Airfield Pavement Conditions                                  | 2-17 |
| Figure 2-8 – MALSR Configuration                                                    | 2-21 |
| Figure 2-9 – Arrivals Terminal                                                      | 2-26 |
| Figure 2-10 – Main Passenger Terminal: Second Level                                 | 2-27 |
| Figure 2-11 – Main Passenger Terminal: First Level                                  | 2-28 |
| Figure 2-12 – Main Passenger Terminal: Lower Level                                  | 2-29 |
| Figure 2-13 – ORF On-Airport Parking Facilities                                     | 2-41 |
| Figure 2-14 – Off-Site Employee Parking Lot                                         | 2-42 |
| Figure 2-15 – Regional Roadway Network                                              | 2-45 |
| Figure 2-16 – Local Roadway Network Access                                          | 2-46 |
| Figure 2-17 – Existing Airport Access                                               | 2-46 |
| Figure 2-18– GA & MRO Facilities                                                    | 2-54 |
| Figure 2-19– U.S. Airspace Profile                                                  | 2-56 |
| Figure 2-20— Washington Sectional, 103 <sup>rd</sup> Edition [Effective 1 Feb 2018] | 2-57 |
| Figure 2-21– Windroses                                                              | 2-60 |
| Figure 3-1 – ORF Catchment and Core Areas                                           | 3-3  |
| Figure 3-2 – Drive Time to Nearby Major Airports                                    | 3-4  |
| Figure 3-3 – Population (Historical & Projected)                                    | 3-6  |
| Figure 3-4 – Employment (Historical & Projected)                                    | 3-7  |
| Figure 3-5 – Per Capita Income (Historical & Projected)                             | 3-8  |
|                                                                                     |      |

June 2020 DRAFT Table of Contents

| Figure 5-20 – CONRAC Alternatives                                              | 5-45    |
|--------------------------------------------------------------------------------|---------|
| Figure 5-21 – North Cargo/MRO Area Alternative 1                               | 5-49    |
| Figure 5-22 – North Cargo/MRO Area Alternative 2                               | 5-50    |
| Figure 5-23 – North Cargo/MRO Area Alternative 3                               | 5-51    |
| Figure 5-24 – General Aviation Alternative 1                                   | 5-54    |
| Figure 5-25 – General Aviation Alternative 2                                   | 5-55    |
| Figure 5-26 – Fuel / Glycol Storage Facility Alternatives                      | 5-57    |
| Figure 5-27 –Deicing Apron Alternatives                                        | 5-59    |
| Figure 5-28 – Airfield Maintenance Alternatives                                | 5-61    |
| Figure 5-29 –Recommended Development Plan                                      | 5-68    |
| Figure 6-1 – Historical Resources                                              | 6-5     |
| Figure 6-2 – NWI Wetland Map                                                   | 6-9     |
| Figure 6-3 – Runway 23 Wetland Detail                                          | 6-10    |
| Figure 6-4 – Runway 5 Wetland Detail                                           | 6-11    |
| Figure 6-5 – Floodplain Map                                                    | 6-12    |
| Figure 6-6 – Existing or Historical Permits Under the RCRA                     | 6-15    |
| Figure 6-7 – Non-Aeronautical Airport Property                                 | 6-21    |
| Figure 6-8 – Non-Aeronautical Airport Property (South)                         | 6-22    |
| Figure 6-9 – Non-Aeronautical Airport Property (North)                         | 6-23    |
| Figure 6-10 – Non-Aeronautical Airport Property (West)                         | 6-24    |
| Figure N-1 – Alternative 1: Relocate Runway 5 Threshold                        | LXXIX   |
| Figure N-2– Alternative 4: Proposed 5R/23L (Length: 9,001', Separation: 400')  | LXXX    |
| Figure N-3 – Alternative 5: Proposed 5R/23L (Length: 9,001', Separation: 876') | LXXX    |
| Figure N-4 – Alternative 6: Proposed 5R/23L (Length: 7,900', Separation: 876') | LXXXI   |
| Figure N-5— Alternative 7: Proposed 5R/23L (Length: 7,200', Separation: 876')  | LXXXII  |
| Figure N-6 – Alternative 9: Runway 5R/23L (6,000', ARC C-II)                   | LXXXIV  |
| Figure N-7 – Alternative 10: Runway 5R/23L (5,500', ARC C-II)                  | LXXXV   |
| Figure N-8 – Alternative 12A: Runway 5R/23L (Length: 5,500', ARC C-II)         | LXXXV   |
| Figure N-9 – Alternative 13A: Runway 5R/23L Option A (Realignment)             | LXXXVI  |
| Figure N-10 – Alternative 13B: Runway 5R/23L (Shift)                           | LXXXVII |
| Figure N-11 – Alternative 14: Crosswind Runway                                 | LXXXIX  |