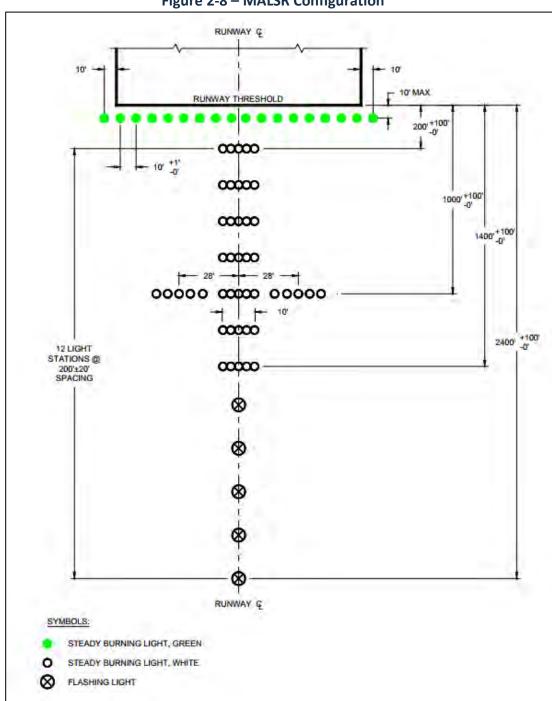

of the existing configuration of the runway centerline lights within the displaced area of Runway 5 at ORF. The FAA approved the MOS under the condition that the non-standard conditions will be eliminated when the existing MALSR is replaced with a High Intensity ALS with Sequenced Flashers (ALSF-II) system.

RAIL's consist of five sequenced flashers located on the extended runway center line, the first being located 200 feet beyond the approach end of the MALS with successive units at each 200foot interval, out to 2,400 feet from the runway threshold. All lights are aimed into the approach to the runway, away from the runway threshold, and flash in sequence toward the threshold at the rate of twice per second. A diagram for the commonly used MALSR configuration is depicted in Figure 2-8.



Figure 2-8 – MALSR Configuration

Source: FAA Order 6850.2B, Visual Guidance Lighting Systems.

### 2.2.4 Standard Instrument Departures (SIDs)

Standard Instrument Departure (SID) routes, also known as departure procedures, are published flight procedures followed by aircraft on an IFR flight plan immediately after takeoff from an airport. They provide an easy to understand departure procedure that airports use to balance terrain and obstacle avoidance, noise abatement (if necessary), and other airspace management considerations. SIDs are always printed graphically, rather than textually.

ORF has one SID procedure for departing IFR aircraft. The SID, identified as *KISRR THREE*, instructs aircraft to maintain runway heading after departure and expect ATC to advise the radar vectors to