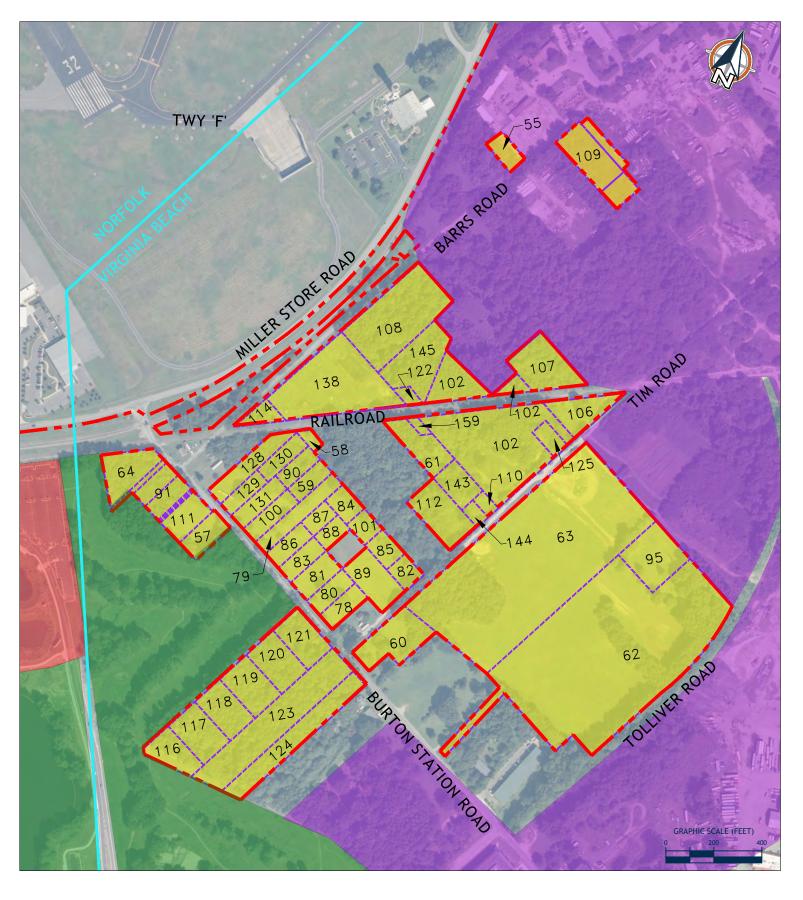

| 4.6.2 | Parking Supply Changes                                | 4-85 |
|-------|-------------------------------------------------------|------|
| 4.6.3 | Future Adequacy of the ORF Parking Inventory          | 4-86 |
| 4.6.4 | Future Capacity of ORF Curb front                     | 4-88 |
| 4.6.5 | Curbside Management Plan                              | 4-91 |
| 4.6.6 | Rental Car Ready/Return Parking                       | 4-91 |
| 4.6.7 | Rental Car Vehicle Storage and Maintenance Facilities | 4-91 |
| 4.6.8 | Commercial Vehicles and TNC Staging Area              | 4-91 |
| 4.7   | Access Roadways and Circulation                       | 4-92 |
| 4.7.1 | Regional Access                                       | 4-92 |
| 4.7.2 | Local Access                                          | 4-92 |
| 4.7.3 | Circulation                                           | 4-92 |
| 4.7.4 | Parking Cashier Plaza Requirements                    | 4-93 |
| 4.7.5 | High Capacity Transit (BRT or Light Rail) Route       | 4-93 |
| 5 Air | port development concepts                             | 5-1  |
| 5.1   | Concept Evaluation                                    | 5-1  |
| 5.2   | Current Airfield Compliances and Deficiencies         | 5-1  |
| 5.2.1 | Runway 5/23                                           | 5-2  |
| 5.2.2 | Runway 14/32                                          | 5-3  |
| 5.2.3 | Taxiways                                              | 5-4  |
| 5.3   | Airfield Development Concepts                         | 5-4  |
| 5.3.1 | Initial Runway Alternatives                           | 5-5  |
| 5.3.2 | Eliminated Runway Alternatives                        | 5-6  |
| 5.3.3 | Runway Alternatives for Further Consideration         | 5-7  |
| 5.3.4 | Taxiway Alternatives                                  | 5-17 |
| 5.4   | Passenger Terminal Facility alternatives              | 5-22 |
| 5.4.1 | Status Quo Alternative                                | 5-22 |
| 5.4.2 | 2009 Master Plan Alternative                          | 5-22 |
| 5.4.3 | Passenger Terminal Facility Alternative 1             | 5-24 |
| 5.4.4 | Passenger Terminal Facility Alternative 2A            | 5-27 |
| 5.4.5 | Passenger Terminal Facility Alternative 2B            | 5-29 |
| 5.4.6 | Passenger Terminal Facility Alternative 3A            | 5-31 |

| 6.10 | Pri   | ime and Unique Farmland                          | 6-13 |
|------|-------|--------------------------------------------------|------|
| 6.11 | Wi    | ild and Scenic Rivers                            | 6-14 |
| 6.12 | На    | zardous Waste                                    | 6-14 |
| 6.13 | Lai   | nd Use and Zoning                                | 6-16 |
| 6.1  | 3.1   | General Land Use                                 | 6-17 |
| 6.1  | 3.2   | South Property                                   | 6-18 |
| 6.1  | 3.3   | North/Northwest Property                         | 6-20 |
| 6.1  | 3.4   | West/Southwest Property                          | 6-20 |
| 6.14 | Su    | mmary                                            | 6-25 |
| 7 F  | inar  | ncial plan                                       | 7-1  |
| 7.1  | Ac    | tivity Forecast                                  | 7-1  |
| 7.2  | Ca    | pital Program and Cost Summaries                 | 7-1  |
| 7.3  | Ca    | pital Program Funding Sources                    | 7-2  |
| 7.3  | .1    | AIP Grants                                       | 7-2  |
| 7.3  | .2    | State Grants                                     | 7-3  |
| 7.3  | .3    | Third Party                                      | 7-4  |
| 7.3  | .4    | Local Funds                                      | 7-4  |
| 7.4  | Au    | thority's Accounting Structure                   | 7-6  |
| 7.5  | Fir   | nancial Feasibility                              | 7-7  |
| 7.5  | .1    | Operating Expenses                               | 7-7  |
| 7.5  | .2    | Debt Service                                     | 7-8  |
| 7.5  | .3    | Capital Improvement Amortization                 | 7-8  |
| 7.5  | .4    | Operating Revenues                               | 7-9  |
| 7.5  | .5    | Pro Forma Cash Flow                              | 7-10 |
| 7.6  | Su    | mmary                                            | 7-10 |
| 8 A  | Airpo | ort Layout Plan                                  | 8-1  |
| 8.1  | Su    | mmary of Recommendation Plan                     | 8-1  |
| 8.2  | Air   | port Layout Plan                                 | 8-3  |
| 8.2  | .1    | Existing and Future/Ultimate Airport Layout Plan | 8-3  |
| 8.2  | .2    | Airspace Plan                                    | 8-4  |
| 8.2  | .3    | Passenger Terminal Area Plan                     | 8-7  |