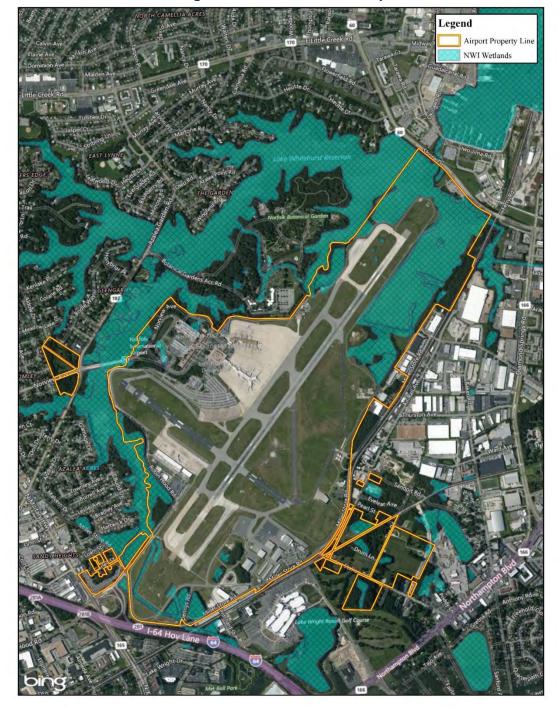

June 2020 DRAFT Table of Contents

| Figure 5-20 – CONRAC Alternatives                                              | 5-45    |
|--------------------------------------------------------------------------------|---------|
| Figure 5-21 – North Cargo/MRO Area Alternative 1                               | 5-49    |
| Figure 5-22 – North Cargo/MRO Area Alternative 2                               | 5-50    |
| Figure 5-23 – North Cargo/MRO Area Alternative 3                               | 5-51    |
| Figure 5-24 – General Aviation Alternative 1                                   | 5-54    |
| Figure 5-25 – General Aviation Alternative 2                                   | 5-55    |
| Figure 5-26 – Fuel / Glycol Storage Facility Alternatives                      | 5-57    |
| Figure 5-27 –Deicing Apron Alternatives                                        | 5-59    |
| Figure 5-28 – Airfield Maintenance Alternatives                                | 5-61    |
| Figure 5-29 –Recommended Development Plan                                      | 5-68    |
| Figure 6-1 – Historical Resources                                              | 6-5     |
| Figure 6-2 – NWI Wetland Map                                                   | 6-9     |
| Figure 6-3 – Runway 23 Wetland Detail                                          | 6-10    |
| Figure 6-4 – Runway 5 Wetland Detail                                           | 6-11    |
| Figure 6-5 – Floodplain Map                                                    | 6-12    |
| Figure 6-6 – Existing or Historical Permits Under the RCRA                     | 6-15    |
| Figure 6-7 – Non-Aeronautical Airport Property                                 | 6-21    |
| Figure 6-8 – Non-Aeronautical Airport Property (South)                         | 6-22    |
| Figure 6-9 – Non-Aeronautical Airport Property (North)                         | 6-23    |
| Figure 6-10 – Non-Aeronautical Airport Property (West)                         | 6-24    |
| Figure N-1 – Alternative 1: Relocate Runway 5 Threshold                        | LXXIX   |
| Figure N-2– Alternative 4: Proposed 5R/23L (Length: 9,001', Separation: 400')  | LXXX    |
| Figure N-3 – Alternative 5: Proposed 5R/23L (Length: 9,001', Separation: 876') | LXXX    |
| Figure N-4 – Alternative 6: Proposed 5R/23L (Length: 7,900', Separation: 876') | LXXXI   |
| Figure N-5— Alternative 7: Proposed 5R/23L (Length: 7,200', Separation: 876')  | LXXXII  |
| Figure N-6 – Alternative 9: Runway 5R/23L (6,000', ARC C-II)                   | LXXXIV  |
| Figure N-7 – Alternative 10: Runway 5R/23L (5,500', ARC C-II)                  | LXXXV   |
| Figure N-8 – Alternative 12A: Runway 5R/23L (Length: 5,500', ARC C-II)         | LXXXV   |
| Figure N-9 – Alternative 13A: Runway 5R/23L Option A (Realignment)             | LXXXVI  |
| Figure N-10 – Alternative 13B: Runway 5R/23L (Shift)                           | LXXXVII |
| Figure N-11 – Alternative 14: Crosswind Runway                                 | LXXXIX  |