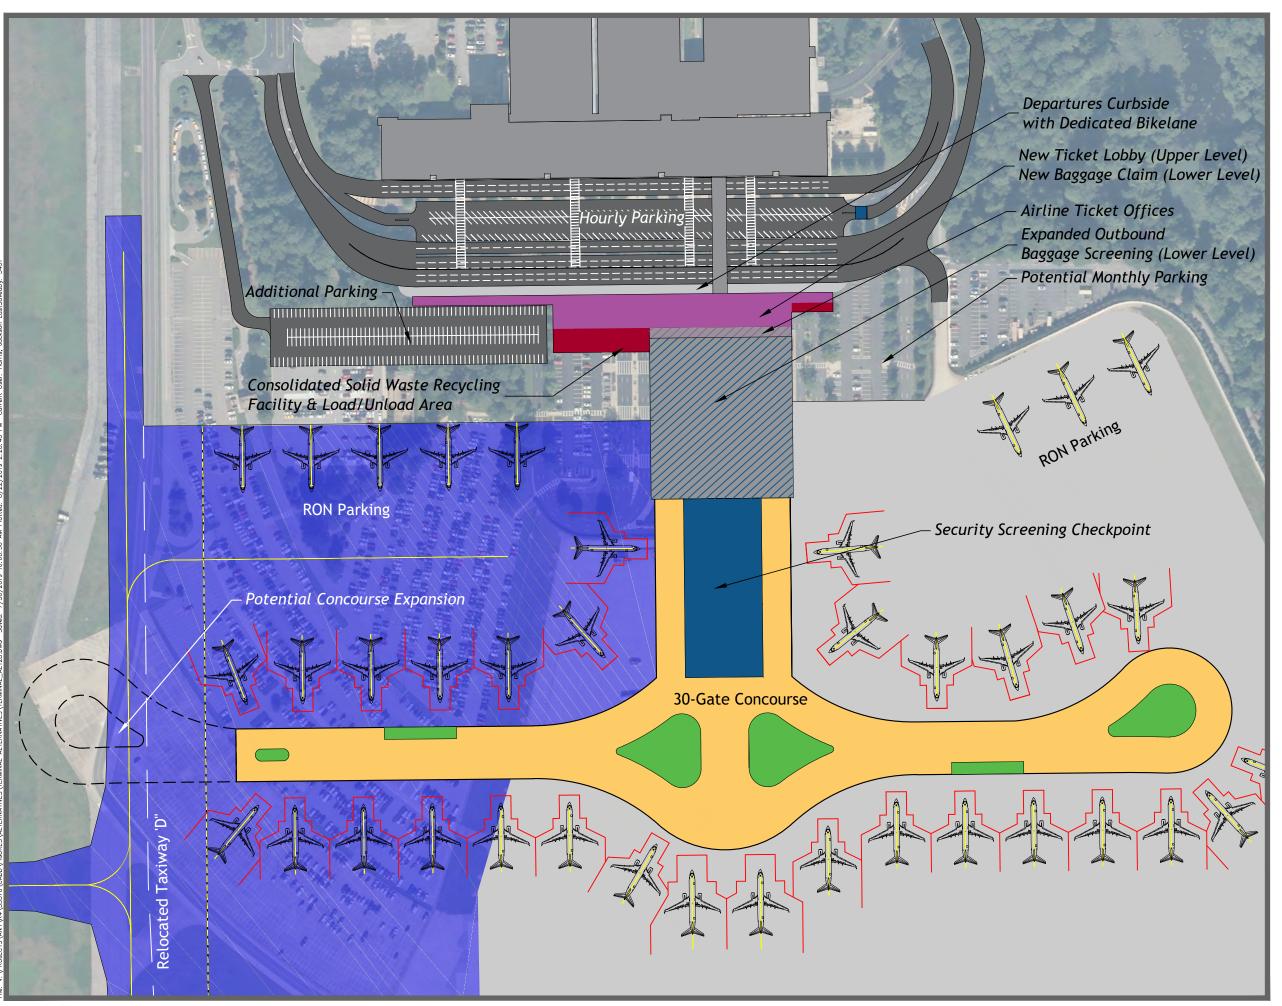

|                                                                                                                                                                  |  |  |  |  |
| transportation functions                                                                                                                                                                                                                                                                                                                                                                                                                            |                                                                                                                                                                  |  |  |  |  |







## LEGEND Existing

Existing Facility

Circulation/Holdroom

Concessions

Airline - Ticketing

Airline - Baggage Claim

Ground Transportation

Security/Regulatory

Security/ Regulatory

New Apron/Airfield Pavement

New Landside Pavement

Removal/Demolition

Figure 5-13
Terminal Facility
Alternative 2B

#### 5.4.6 Passenger Terminal Facility Alternative 3A

Passenger Terminal Facility Alternative 3A (Figure 5-14) is a derivative of Alternative 2A that provides for additional gate expansion (beyond what is needed during the planning period) in a configuration that may reduce passenger walking distances. The concept includes the centralized security checkpoint and up to four concourses surrounded by a central concessions core. The layout would incorporate development of two double-loade