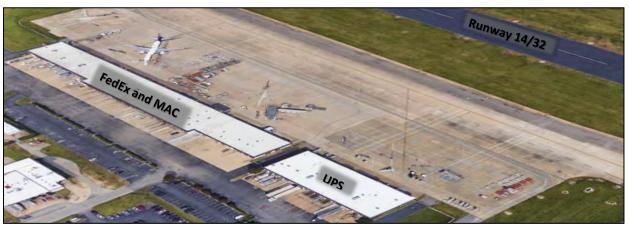

| 2.2.2  | Standard Terminal Arrival Routes (STARs)                                    | 2-18       |
|--------|-----------------------------------------------------------------------------|------------|
| 2.2.3  | Types of Instrument Approach Procedures (IAPs) and Instrument Approach 2-19 | ch NAVAIDs |
| 2.2.4  | Standard Instrument Departures (SIDs)                                       | 2-22       |
| 2.2.5  | Airfield Lighting                                                           | 2-22       |
| 2.3 To | erminal Facility                                                            | 2-24       |
| 2.3.1  | Terminal Facility Layout                                                    | 2-25       |
| 2.3.2  | Main Passenger Terminal Building and Arrivals Building Functional Areas     | 2-30       |
| 2.3.3  | Airline Ticketing Lobby                                                     | 2-32       |
| 2.3.4  | Checked Baggage Screening                                                   | 2-33       |
| 2.3.5  | Passenger Security Screening                                                | 2-33       |
| 2.3.6  | Airline Gates and Holdrooms                                                 | 2-34       |
| 2.3.7  | Terminal Concessions and Amenities                                          | 2-35       |
| 2.3.8  | Baggage Claim                                                               | 2-37       |
| 2.3.9  | Rental Car Counters                                                         | 2-38       |
| 2.3.10 | Airport Administrative and Support Areas                                    | 2-38       |
| 2.3.11 | Airline Service and Support Areas                                           | 2-38       |
| 2.3.12 | Back Office Space                                                           | 2-38       |
| 2.3.13 | Federal Inspection Services (FIS)                                           | 2-38       |
| 2.3.14 | Terminal Signage and Wayfinding                                             | 2-39       |
| 2.4 A  | utomobile Access and Parking                                                | 2-39       |
| 2.4.1  | Existing ORF Parking                                                        | 2-40       |
| 2.4.2  | Observed Utilization of Parking                                             | 2-43       |
| 2.4.3  | Parking Rates                                                               | 2-43       |
| 2.4.4  | Off-Airport Competing Parking                                               | 2-44       |
| 2.4.5  | Curb-Front Traffic                                                          | 2-44       |
| 2.4.6  | Regional Roadway Network                                                    | 2-44       |
| 2.4.7  | Airport Roadway System                                                      | 2-45       |
| 2.5 Si | upport Facilities                                                           | 2-47       |
| 2.5.1  | Airport Perimeter Fence                                                     | 2-47       |
| 2.5.2  | Airport Equipment Storage and Maintenance                                   | 2-47       |

| 2.5.3  | Air Traffic Control Tower (ATCT)                | 2-48 |
|--------|-------------------------------------------------|------|
| 2.5.4  | Aircraft Rescue and Firefighting (ARFF)         | 2-48 |
| 2.5.5  | Aircraft Fueling                                | 2-50 |
| 2.5.6  | Snow and Ice Control                            | 2-51 |
| 2.5.7  | Air Cargo Facilities                            | 2-52 |
| 2.5.8  | General Aviation (GA) Facilities and Activities | 2-52 |
| 2.5.9  | MRO Facility                                    | 2-53 |
| 2.5.10 | Rental Car Facilities                           | 2-55 |
| 2.6 A  | irspace Environment                             | 2-55 |
| 2.7 N  | 1eteorological Conditions                       | 2-57 |
| 2.7.1  | Local Climate                                   | 2-58 |
| 2.7.2  | Wind Coverage                                   | 2-58 |
| 3 For  | ecasts of Aviation Activity                     | 3-1  |
| 3.1 Ir | ntroduction                                     | 3-1  |
| 3.1.1  | Forecast Data Sources                           | 3-1  |
| 3.1.2  | ORF Catchment and Core Area                     | 3-2  |
| 3.1.3  | Nearby Airports                                 | 3-4  |
| 3.2 S  | ocioeconomic Data                               | 3-5  |
| 3.3 C  | ommercial Activity Region and Destinations      | 3-8  |
| 3.3.1  | Region and Destinations                         | 3-9  |
| 3.4 C  | ommercial Activity Historical Trends            | 3-10 |
| 3.5 C  | ommercial Activity Demand Forecasts             | 3-14 |
| 3.5.1  | Enplanements Forecast                           |      |
| 3.5.2  | Commercial Operations Forecast                  | 3-25 |
| 3.5.3  | Commercial Carrier Fleet Mix                    | 3-27 |
| 3.5.4  | Effective Enplanements Range                    | 3-30 |
| 3.6 A  | irport Categorization                           | 3-31 |
| 3.7 A  | ir Cargo Forecast                               | 3-32 |
| 3.7.1  | Historical Trends                               | 3-32 |
| 3.7.2  | Cargo Traffic Forecast                          | 3-35 |
| 373    | All-Cargo Traffic by Volume Forecast            | 3-37 |