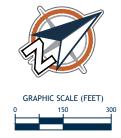

minal facilities |  |  |
| <b>→</b>     | Repurposes Runway 14/32 for future    |               |                                              |  |  |
|              | Taxiway                               |               |                                              |  |  |
| <del>}</del> | Includes locations for MRO facilities |               |                                              |  |  |
| <del>}</del> | Does not infringe upon long-term      |               |                                              |  |  |
|              | surface parking lot                   |               |                                              |  |  |

Source: CHA, 2019.







Future Airfield Pavement

Future Landside Pavement

Future Building

Figure 5-21 North Cargo Area -Alternative 1







Future Airfield Pavement

Future Landside Pavement

Future Building

Figure 5-22 North Cargo Area -Alternative 2







Future Airfield Pavement

Future Landside Pavement

Future Building

Figure 5-23 North Cargo Area -Alternative 3

#### **5.6.3** General Aviation Facilities Alternatives

General Aviation (GA) activity at ORF represents approximately 31 percent of total annual airport operations and includes various types of private, corporate, and business aircraft flights. GA services and facilities are accommodated by Signature Flight Support, which is located along the southern portion of the airport and currently the Airport's only Fixed Based Operator (FBO).

The following discusses the existing GA infrastructure as well as potential concepts to accommodate forecasted demand and f