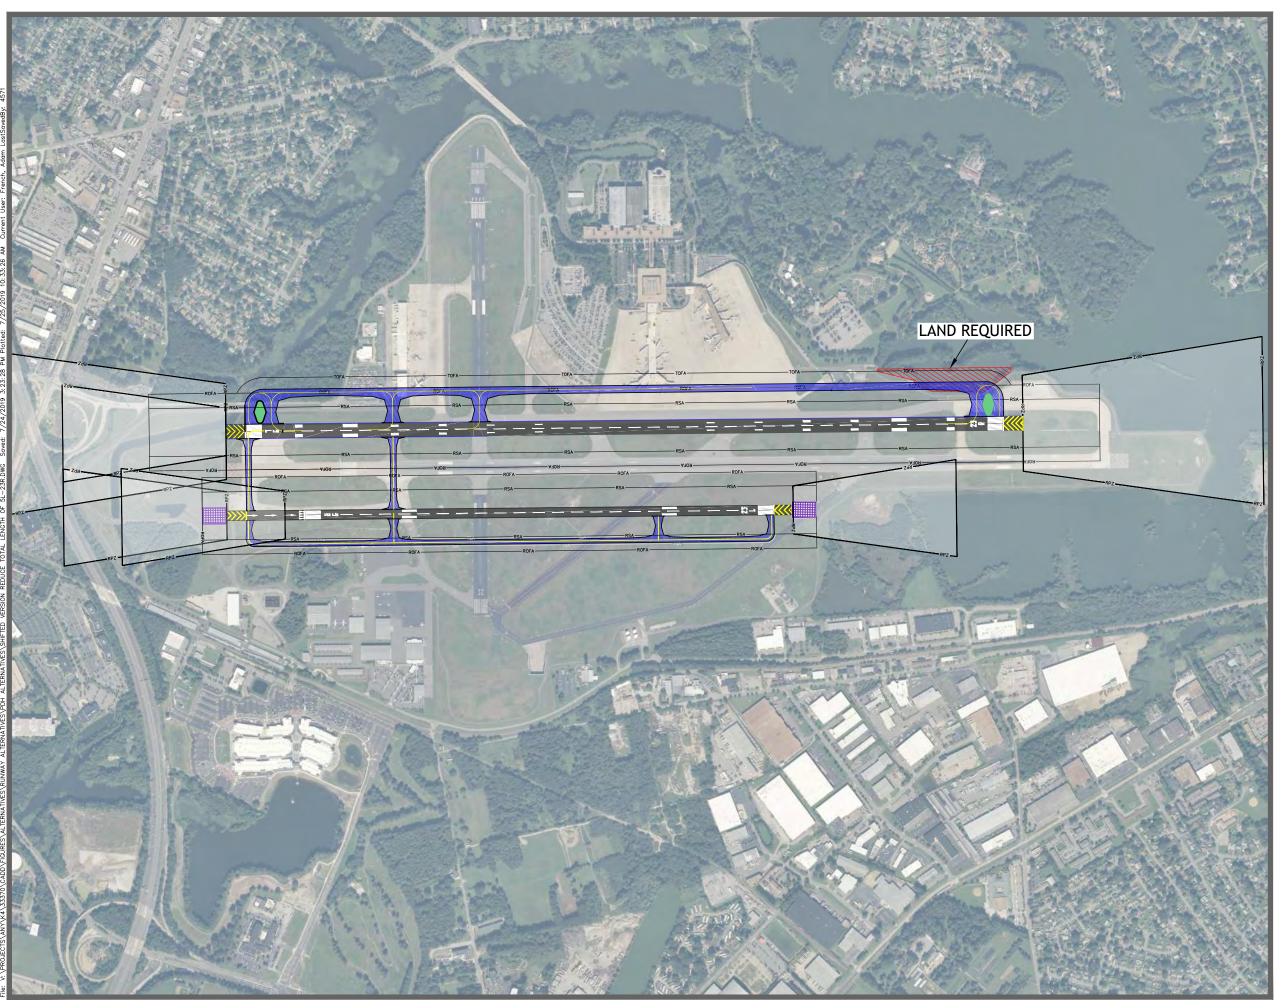

STANCES     |           |            |  |
|---|------------------------|-----------|------------|--|
|   | PROPOSED RUNWAY 5R-23L |           |            |  |
|   |                        | RUNWAY 5R | RUNWAY 23L |  |
|   | TORA                   | 5,500'    | 5,500'     |  |
|   | TODA                   | 5,500'    | 5,500'     |  |
|   | ASDA                   | 5,500'    | 5,500'     |  |
|   | LDA                    | 4,900'    | 5,500'     |  |
| , |                        |           | <u> </u>   |  |

Figure N-8
Proposed 5R-23L
,500' With EMAS At Both Ends

5,500' With EMAS At Both Ends 20:1 TSS, C-II Runway Not Lower than Mile Visibility Alternative 12A







### **LEGEND**





Figure N-9
Runway Realignment
Proposed Runway 3R/21L - 7,500'
Proposed Runway 3L/21R
Alternative 13A







### **LEGEND**





Figure N-10
Runway Shift 400'
Proposed Runway 5R/23L - 7,900'
Alternative 13B







Figure N-11 ROTATED 5'500' RUNWAY

Alternative 14