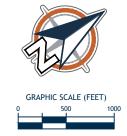

|

# Figure N-7 Proposed 5R-23L - 5,500' 34:1 TSS , C-II Runway 180' SHIP HEIGHTS

Alternative 10







|   | DECLARED DISTANCES     |           |            |  |
|---|------------------------|-----------|------------|--|
|   | PROPOSED RUNWAY 5R-23L |           |            |  |
|   |                        | RUNWAY 5R | RUNWAY 23L |  |
|   | TORA                   | 5,500'    | 5,500'     |  |
|   | TODA                   | 5,500'    | 5,500'     |  |
|   | ASDA                   | 5,500'    | 5,500'     |  |
|   | LDA                    | 4,900'    | 5,500'     |  |
| , |                        |           | <u> </u>   |  |

Figure N-8
Proposed 5R-23L
,500' With EMAS At Both Ends

5,500' With EMAS At Both Ends 20:1 TSS, C-II Runway Not Lower than Mile Visibility Alternative 12A







### **LEGEND**





Figure N-9
Runway Realignment
Proposed Runway 3R/21L - 7,500'
Proposed Runway 3L/21R
Alternative 13A







### **LEGEND**





Figure N-10
Runway Shift 400'
Proposed Runway 5R/23L - 7,900'
Alternative 13B







Figure N-11 ROTATED 5'500' RUNWAY

Alternative 14