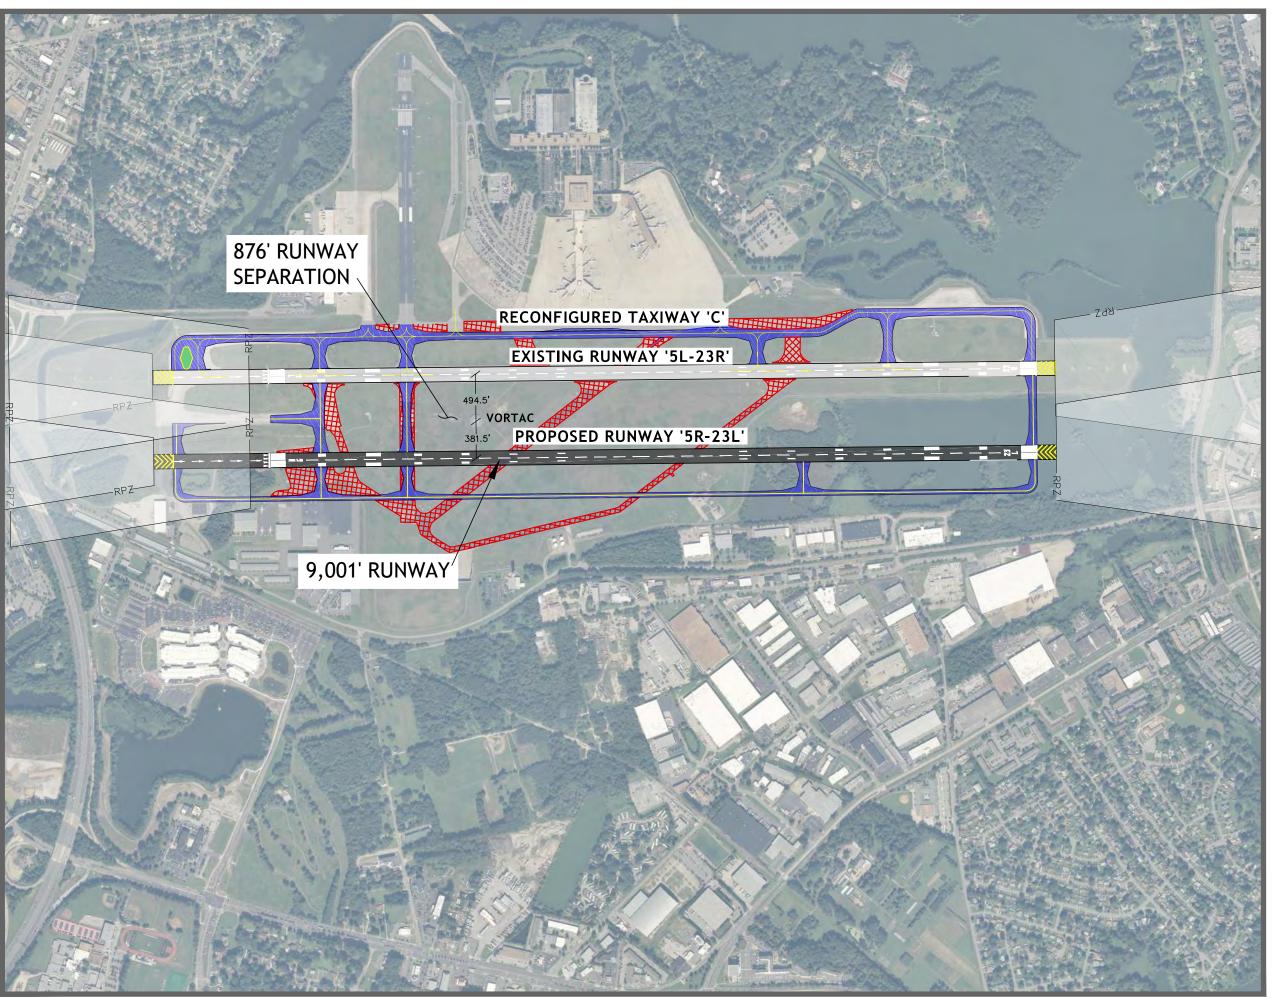

June 2020 DRAFT Table of Contents

| Figure 5-20 – CONRAC Alternatives                                              | 5-45    |
|--------------------------------------------------------------------------------|---------|
| Figure 5-21 – North Cargo/MRO Area Alternative 1                               | 5-49    |
| Figure 5-22 – North Cargo/MRO Area Alternative 2                               | 5-50    |
| Figure 5-23 – North Cargo/MRO Area Alternative 3                               | 5-51    |
| Figure 5-24 – General Aviation Alternative 1                                   | 5-54    |
| Figure 5-25 – General Aviation Alternative 2                                   | 5-55    |
| Figure 5-26 – Fuel / Glycol Storage Facility Alternatives                      | 5-57    |
| Figure 5-27 –Deicing Apron Alternatives                                        | 5-59    |
| Figure 5-28 – Airfield Maintenance Alternatives                                | 5-61    |
| Figure 5-29 –Recommended Development Plan                                      | 5-68    |
| Figure 6-1 – Historical Resources                                              | 6-5     |
| Figure 6-2 – NWI Wetland Map                                                   | 6-9     |
| Figure 6-3 – Runway 23 Wetland Detail                                          | 6-10    |
| Figure 6-4 – Runway 5 Wetland Detail                                           | 6-11    |
| Figure 6-5 – Floodplain Map                                                    | 6-12    |
| Figure 6-6 – Existing or Historical Permits Under the RCRA                     | 6-15    |
| Figure 6-7 – Non-Aeronautical Airport Property                                 | 6-21    |
| Figure 6-8 – Non-Aeronautical Airport Property (South)                         | 6-22    |
| Figure 6-9 – Non-Aeronautical Airport Property (North)                         | 6-23    |
| Figure 6-10 – Non-Aeronautical Airport Property (West)                         | 6-24    |
| Figure N-1 – Alternative 1: Relocate Runway 5 Threshold                        | LXXIX   |
| Figure N-2– Alternative 4: Proposed 5R/23L (Length: 9,001', Separation: 400')  | LXXX    |
| Figure N-3 – Alternative 5: Proposed 5R/23L (Length: 9,001', Separation: 876') | LXXX    |
| Figure N-4 – Alternative 6: Proposed 5R/23L (Length: 7,900', Separation: 876') | LXXXI   |
| Figure N-5— Alternative 7: Proposed 5R/23L (Length: 7,200', Separation: 876')  | LXXXII  |
| Figure N-6 – Alternative 9: Runway 5R/23L (6,000', ARC C-II)                   | LXXXIV  |
| Figure N-7 – Alternative 10: Runway 5R/23L (5,500', ARC C-II)                  | LXXXV   |
| Figure N-8 – Alternative 12A: Runway 5R/23L (Length: 5,500', ARC C-II)         | LXXXV   |
| Figure N-9 – Alternative 13A: Runway 5R/23L Option A (Realignment)             | LXXXVI  |
| Figure N-10 – Alternative 13B: Runway 5R/23L (Shift)                           | LXXXVII |
| Figure N-11 – Alternative 14: Crosswind Runway                                 | LXXXIX  |