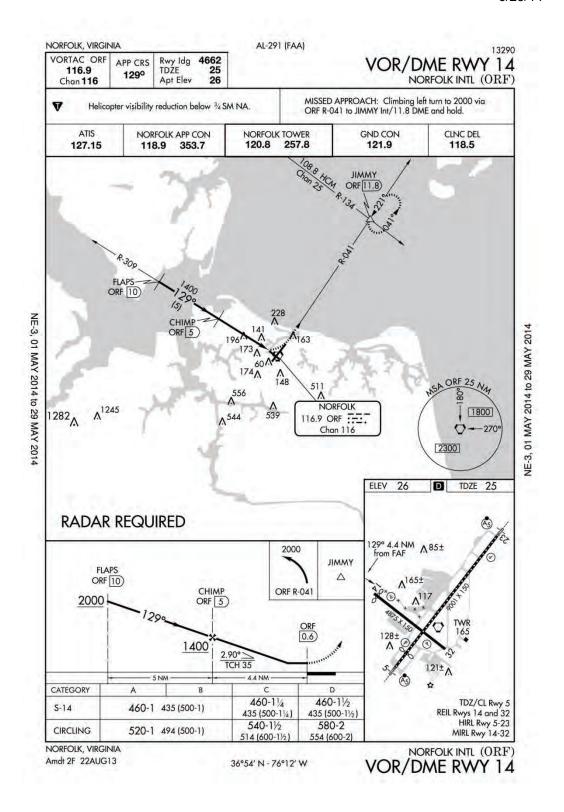

aneous cost                               |            | Ponding               |
|                                                  | Subtotal   | Pending \$0.00        |
|                                                  | Subiolai   | φυ.υι                 |
|                                                  |            |                       |
| TOTAL                                            |            | \$7,485,000.00        |
| SAY                                              |            | \$7,500,000.00        |

Note that several items are not included as they are difficult to estimate at this level. Items that would be within the scope of the project, but have no value assigned are identified as "pending"

### Appendix A

Airport Layout Plan (1) Approach Procedures (4)











Engineer's opinion of Probable construction cost (3)

## ENGINEER'S OPINION OF PROBABLE CONSTRUCTION COST PRELIMINARY - SCENARIO A

#### **RUNWAY 14-32 COMPLIANCE EVALUATION**

NORFOLK INTERNATIONAL AIRPORT VIRGINIA

DATE:

| DESCRIPTION                                    | UNIT | QUANTITY   |     | UNIT<br>PRICE | TOTAL<br>AMOUNT  |
|------------------------------------------------|------|------------|-----|---------------|------------------|
| MOBILIZATION                                   | LS   | - di       | \$  | 1,100,000.00  | \$<br>1,100,000  |
| PAVEMENT REMOVAL                               | SY   | 85,000     | \$  | 7.50          | \$<br>637,500    |
| MISCELLANEOUS DEMOLITION                       | LS   | 1          | \$  | 75,000.00     | \$<br>75,000     |
| UNCLASSI