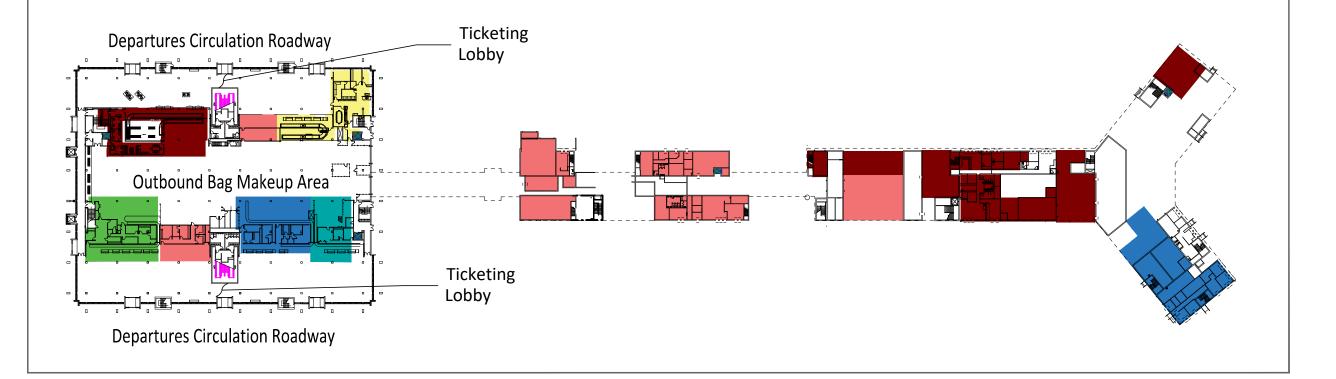

and transportation network companies. The Main Passenger Terminal serves as the primary terminal for passenger processing, passenger security screening, and passenger enplaning and deplaning. The terminal is based on a pier layout. Figure 2-9 depicts the layout for the Arrivals Terminal, while Figure 2-10, Figure 2-11, and Figure 2-12 depict the layout for the three levels of the Main Passenger Terminal Building.









**Figure 2-9**Arrivals Terminal







# **LEGEND**

Common Use Airline

HMS Host Concessions
(Dining)
Hudson Group Concessions
(Retail)

Norfolk Airport Authority

Utilities

Transportation Security
Administration

Customs and Border Patrol

Other Airport Services

Circulation

X1 Passenger Gate

Elevator

Escalator

Figure 2-10
Main Passenger Terminal:
Second Level











Figure 2-11
Main Passenger Terminal:
First Level









Figure 2-12
Main Passenger Terminal:
Lower Level

# 2.3.2 Main Passenger Terminal Building and Arrivals Building Functional Areas

The Airport terminal is comprised of several areas, each accommodating multiple stakeholder functions including law enforcement, airline services, administrative services, concessions, ground transportation services, CBP offices and processing areas, and TSA security screening and administrative offices. **Table 2-10**, **Table 2-11**, and **Table 2-12** provide an inventory of the terminal facility, listed by location, primary function, and area.

Table 2-10 - Main Passenger Terminal Building Functional Areas

| Table 2-10 – Main Passenger Terminal Building Functional Areas |