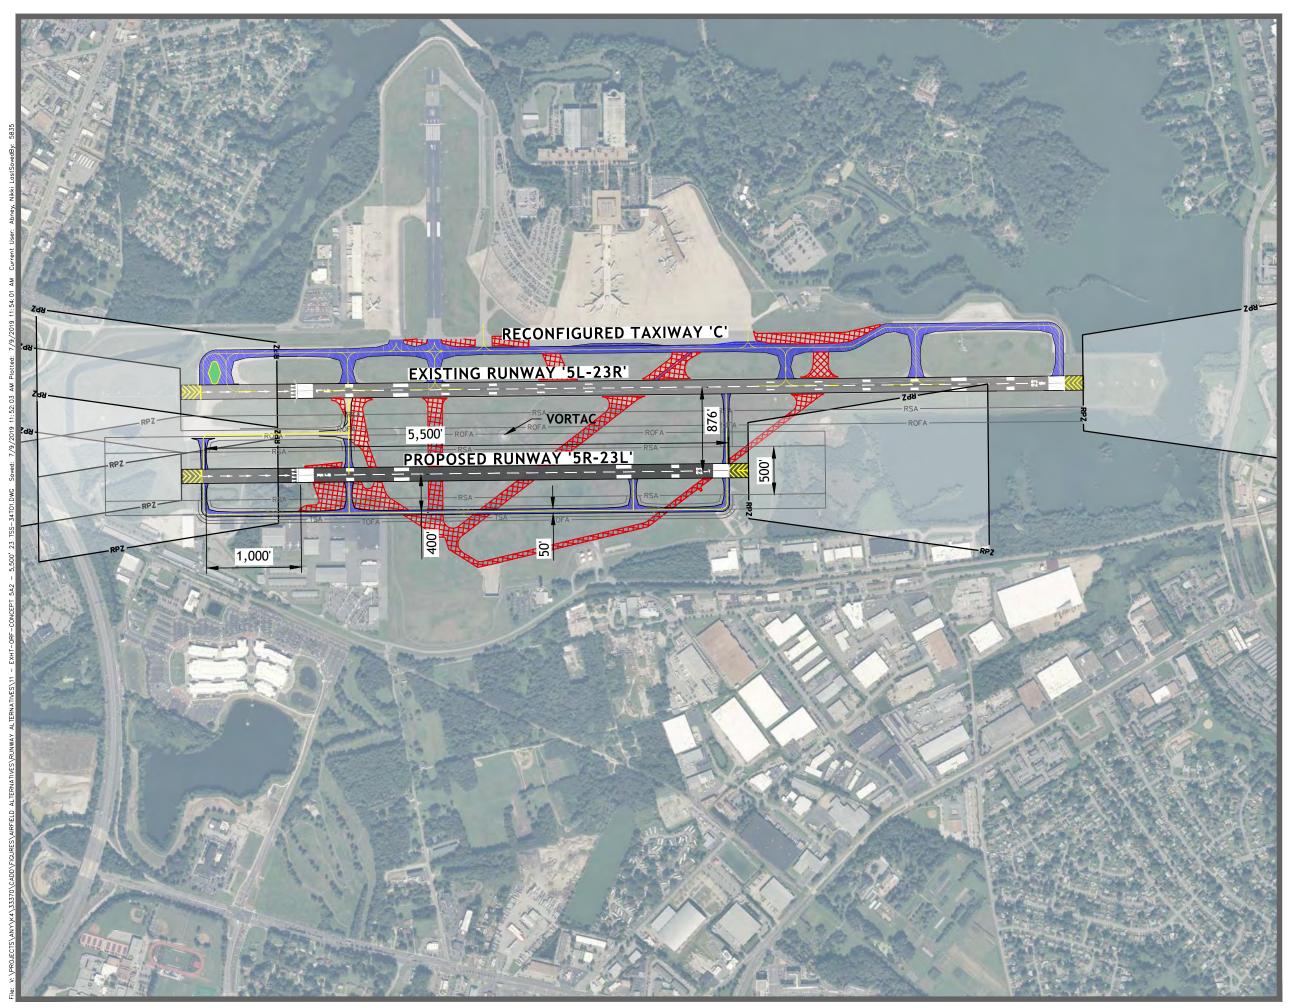

n airfield infrastructure, installation of an EMAS would be required. Furthermore, given the layout, simultaneous operations could not occur, as the safety areas associated with the new runway would be within the approach path of Runway 5/23.

June 2020 DRAFT Appendix N LXXVIII









Figure N-2 Proposed 5R-23L - 9,001'
34:1 TSS, D-IV Runway
180' SHIP HEIGHTS

Alternative 4







Figure N-3 PROPOSED 5R-23L - 9,001'

34:1 TSS , D-IV Runway 180' SHIP HEIGHTS Alternative 5







Figure N-4
Proposed 5R-23L - 7,900'
34:1 TSS , C-III Runway

34:1 TSS , C-III Runway 180' SHIP HEIGHTS Alternative 6







Figure N-5
Proposed 5R-23L - 7,200'
34:1 TSS , C-III Runway
180' SHIP HEIGHTS
Alternative 7







Figure N-6
Proposed 5R-23L - 6,000'
20:1 TSS , C-II Runway
180' SHIP HEIGHTS
Alternative 9







| DECLARED DISTANCES     |           |            |  |  |
|------------------------|-----------|------------|--|--|
| PROPOSED RUNWAY 5R-23L |           |            |  |  |
|                        | RUNWAY 5R | RUNWAY 23L |  |  |
| TORA                   | 5,500'    | 5,500'     |  |  |
| TODA                   | 5,500'    | 5,500'     |  |  |
| ASDA                   | 5,500'    | 5,500'     |  |  |
| LDA                    | 4,500'    | 5,500'     |  |  |
|                        |           |            |  |  |

# Figure N-7 Proposed 5R-23L - 5,500' 34:1 TSS , C-II Runway 180' SHIP HEIGHTS

Alternative 10







|   | DECLARED DISTANCES     |           |            |  |
|---|------------------------|-----------|------------|--|
|   | PROPOSED RUNWAY 5R-23L |           |