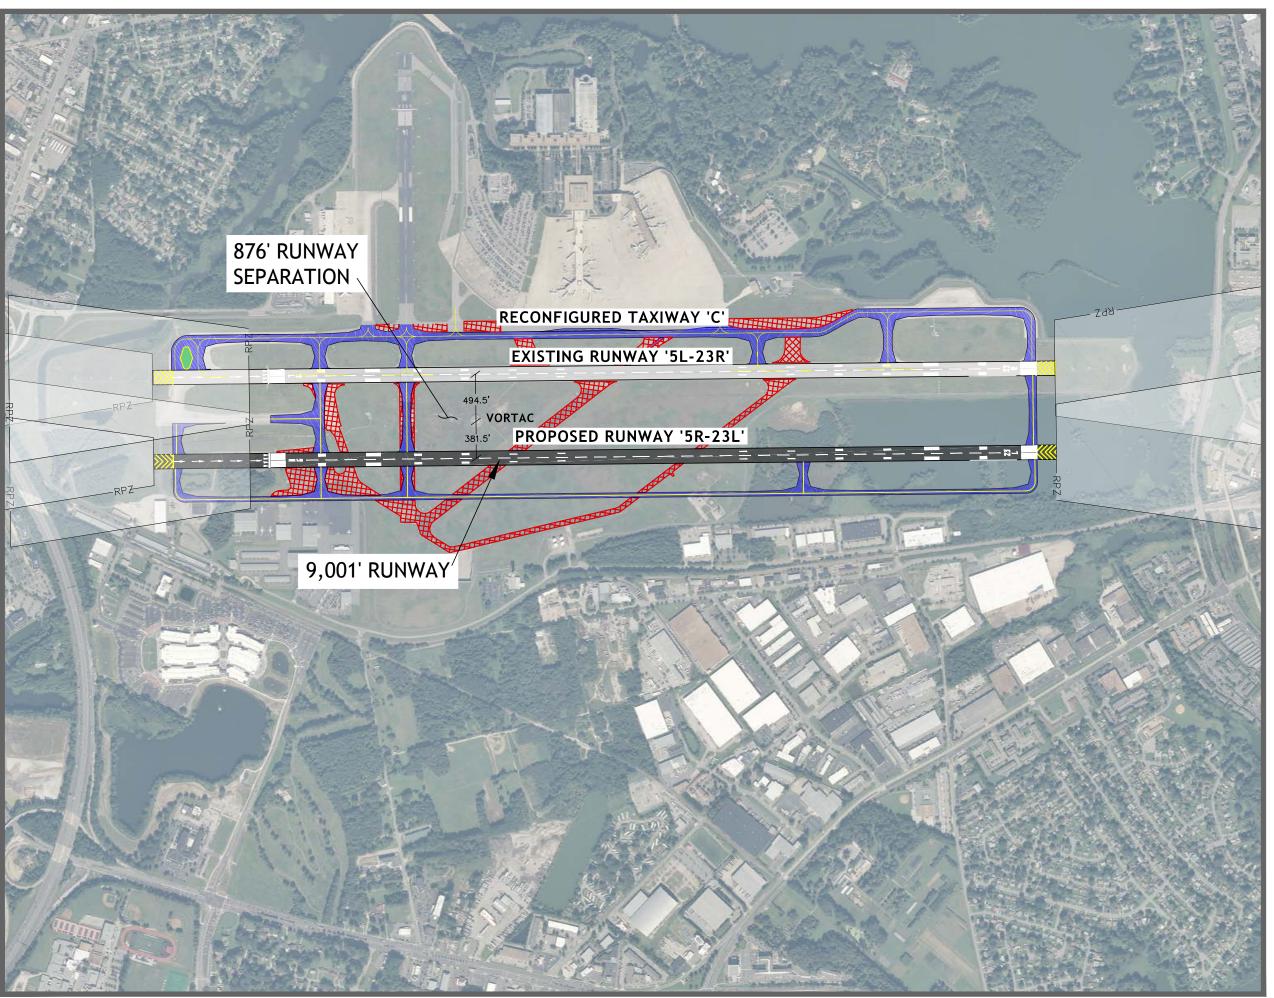

| Figure 5-20 – CONRAC Alternatives                                              | 5-44   |
|--------------------------------------------------------------------------------|--------|
| Figure 5-21 – North Cargo/MRO Area Alternative 1                               | 5-48   |
| Figure 5-22 – North Cargo/MRO Area Alternative 2                               | 5-49   |
| Figure 5-23 – North Cargo/MRO Area Alternative 3                               | 5-50   |
| Figure 5-24 – General Aviation Alternative 1                                   | 5-53   |
| Figure 5-25 – General Aviation Alternative 2                                   | 5-54   |
| Figure 5-26 – Fuel Facility Alternatives                                       | 5-56   |
| Figure 5-27 – Deicing Facility Alternatives                                    | 5-58   |
| Figure 5-28 – Airfield Maintenance Alternatives                                | 5-60   |
| Figure 5-29 –Recommended Development Plan                                      | 5-67   |
| Figure 6-1 – Historical Resources                                              | 6-5    |
| Figure 6-2 – NWI Wetland Map                                                   | 6-9    |
| Figure 6-3 – Runway 23 Wetland Detail                                          | 6-10   |
| Figure 6-4 – Runway 5 Wetland Detail                                           | 6-11   |
| Figure 6-5 – Floodplain Map                                                    | 6-12   |
| Figure 6-6 – Existing or Historical Permits Under the RCRA                     | 6-15   |
| Figure 6-7 – Non-Aeronautical Airport Property                                 | 6-21   |
| Figure 6-8 – Non-Aeronautical Airport Property (South)                         | 6-22   |
| Figure 6-9 – Non-Aeronautical Airport Property (North)                         | 6-23   |
| Figure 6-10 – Non-Aeronautical Airport Property (West)                         | 6-24   |
| Figure N-1– Alternative 1: Relocate Runway 5 Threshold                         | LXXV   |
| Figure N-2— Alternative 4: Proposed 5R/23L (Length: 9,001', Separation: 400')  | LXXVI  |
| Figure N-3 – Alternative 5: Proposed 5R/23L (Length: 9,001', Separation: 876') | LXXVII |
| Figure N-4 – Alternative 6: Proposed 5R/23L (Length: 7,900', Separation: 876') | LXXIX  |
| Figure N-5– Alternative 7: Proposed 5R/23L (Length: 7,200', Separation: 876')  | LXXX   |
| Figure N-6 – Alternative 9: Runway 5R/23L (6,000', ARC C-II)                   | LXXX   |
| Figure N-7 – Alternative 10: Runway 5R/23L (5,500', ARC C-II)                  | LXXXI  |
| Figure N-8 – Alternative 12A: Runway 5R/23L (Length: 5,500', ARC C-II)         | LXXXII |
| Figure N-9 – Alternative 13A: Runway 5R/23L Option A (Realignment)             | LXXXIV |
| Figure N-10 – Alternative 13B: Runway 5R/23L (Shift)                           | LXXXV  |
| Figure N-11 – Alternative 14: Crosswind Runway                                 | LXXXV  |