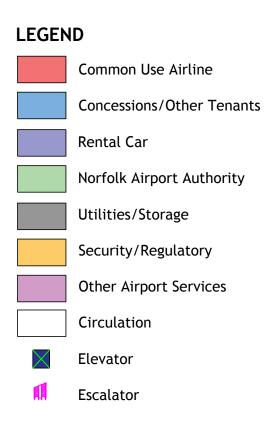

| 2.2.2  | Standard Terminal Arrival Routes (STARs)                                  | 2-18        |
|--------|---------------------------------------------------------------------------|-------------|
| 2.2.3  | Types of Instrument Approach Procedures (IAPs) and Instrument Appro 2-19  | ach NAVAIDs |
| 2.2.4  | Standard Instrument Departures (SIDs)                                     | 2-22        |
| 2.2.5  | Airfield Lighting                                                         | 2-22        |
| 2.3 To | erminal Facility                                                          | 2-24        |
| 2.3.1  | Terminal Facility Layout                                                  | 2-25        |
| 2.3.2  | Main Passenger Terminal Building and Arrivals Building Functional Areas . | 2-30        |
| 2.3.3  | Airline Ticketing Lobby                                                   | 2-32        |
| 2.3.4  | Checked Baggage Screening                                                 | 2-33        |
| 2.3.5  | Passenger Security Screening                                              | 2-33        |
| 2.3.6  | Airline Gates and Holdrooms                                               | 2-34        |
| 2.3.7  | Terminal Concessions and Amenities                                        | 2-35        |
| 2.3.8  | Baggage Claim                                                             | 2-37        |
| 2.3.9  | Rental Car Counters                                                       | 2-38        |
| 2.3.10 | Airport Administrative and Support Areas                                  | 2-38        |
| 2.3.11 | Airline Service and Support Areas                                         | 2-38        |
| 2.3.12 | Back Office Space                                                         | 2-38        |
| 2.3.13 | Federal Inspection Services (FIS)                                         | 2-38        |
| 2.3.14 | Terminal Signage and Wayfinding                                           | 2-39        |
| 2.4 A  | utomobile Access and Parking                                              | 2-39        |
| 2.4.1  | Existing ORF Parking                                                      | 2-40        |
| 2.4.2  | Observed Utilization of Parking                                           | 2-43        |
| 2.4.3  | Parking Rates                                                             | 2-43        |
| 2.4.4  | Off-Airport Competing Parking                                             | 2-44        |
| 2.4.5  | Curb-Front Traffic                                                        | 2-44        |
| 2.4.6  | Regional Roadway Network                                                  | 2-44        |
| 2.4.7  | Airport Roadway System                                                    | 2-45        |
| 2.5 Sı | upport Facilities                                                         |             |
| 2.5.1  | Airport Perimeter Fence                                                   | 2-47        |
| 252    | Airport Equipment Storage and Maintenance                                 | 2-47        |