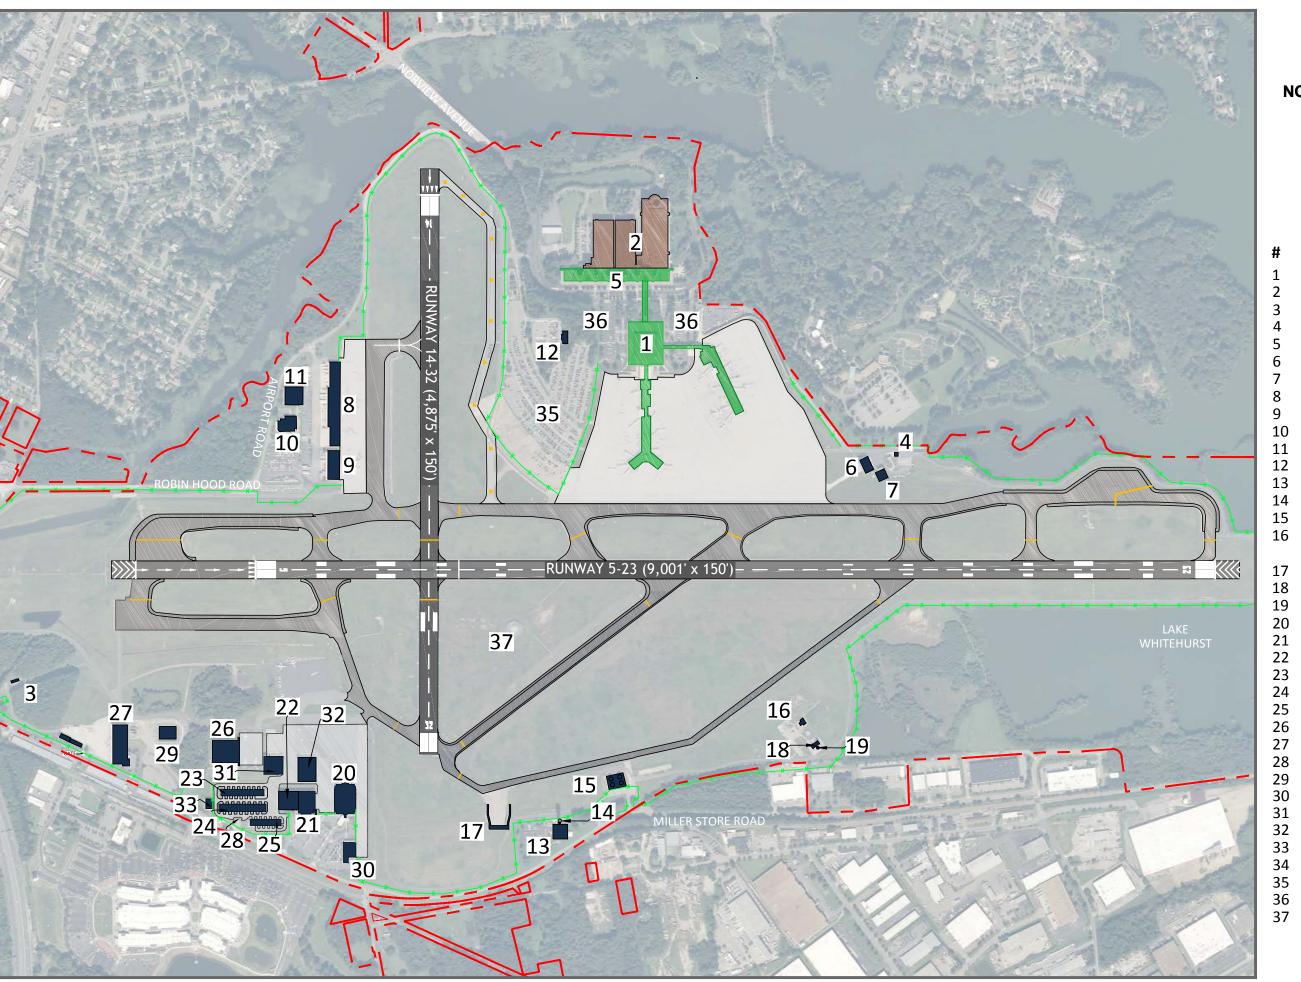

with expansions to the air cargo terminal and renovations to public areas of the passenger terminal. In 1990, a 10-gate extension to Concourse B was completed. On January 22, 1995, a new Air Traffic Control Tower began operation. In the early 2000s, the Airport's Arrivals Terminal underwent construction. From 2000 to present day, the Airport has added new concessions, built new Aircraft Rescue and Firefighting (ARFF) facilities, and implemented renovations to the terminal building and general aviation facilities. As of May 2018, ORF owns 1,300 acres of land<sup>1</sup>, approximately 212 acres of which are located outside of the ORF operational area.

Source: USGS Geology Survey (left), Norfolk International Airport (right)