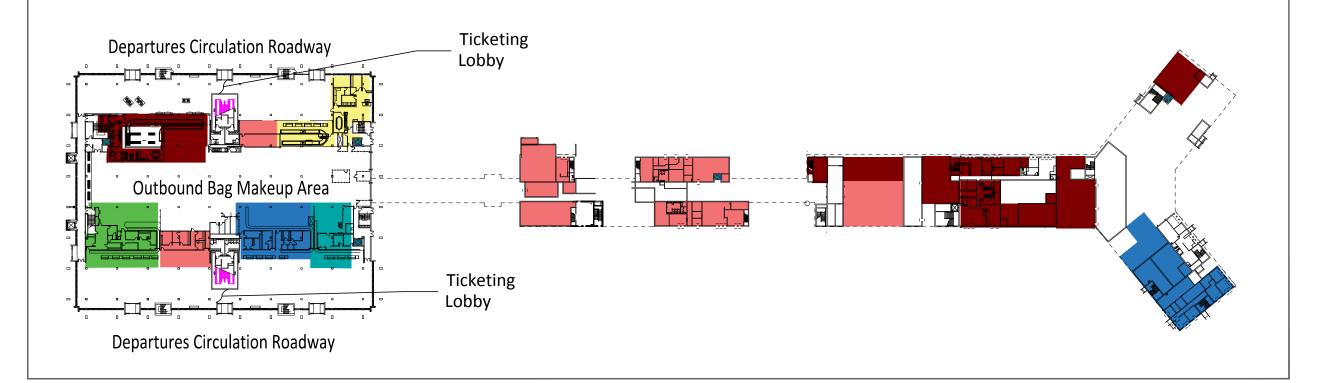

| 2.2.2  | Standard Terminal Arrival Routes (STARs)                                  | 2-18        |
|--------|---------------------------------------------------------------------------|-------------|
| 2.2.3  | Types of Instrument Approach Procedures (IAPs) and Instrument Appro 2-19  | ach NAVAIDs |
| 2.2.4  | Standard Instrument Departures (SIDs)                                     | 2-22        |
| 2.2.5  | Airfield Lighting                                                         | 2-22        |
| 2.3 To | erminal Facility                                                          | 2-24        |
| 2.3.1  | Terminal Facility Layout                                                  | 2-25        |
| 2.3.2  | Main Passenger Terminal Building and Arrivals Building Functional Areas . | 2-30        |
| 2.3.3  | Airline Ticketing Lobby                                                   | 2-32        |
| 2.3.4  | Checked Baggage Screening                                                 | 2-33        |
| 2.3.5  | Passenger Security Screening                                              | 2-33        |
| 2.3.6  | Airline Gates and Holdrooms                                               | 2-34        |
| 2.3.7  | Terminal Concessions and Amenities                                        | 2-35        |
| 2.3.8  | Baggage Claim                                                             | 2-37        |
| 2.3.9  | Rental Car Counters                                                       | 2-38        |
| 2.3.10 | Airport Administrative and Support Areas                                  | 2-38        |
| 2.3.11 | Airline Service and Support Areas                                         | 2-38        |
| 2.3.12 | Back Office Space                                                         | 2-38        |
| 2.3.13 | Federal Inspection Services (FIS)                                         | 2-38        |
| 2.3.14 | Terminal Signage and Wayfinding                                           | 2-39        |
| 2.4 A  | utomobile Access and Parking                                              | 2-39        |
| 2.4.1  | Existing ORF Parking                                                      | 2-40        |
| 2.4.2  | Observed Utilization of Parking                                           | 2-43        |
| 2.4.3  | Parking Rates                                                             | 2-43        |
| 2.4.4  | Off-Airport Competing Parking                                             | 2-44        |
| 2.4.5  | Curb-Front Traffic                                                        | 2-44        |
| 2.4.6  | Regional Roadway Network                                                  | 2-44        |
| 2.4.7  | Airport Roadway System                                                    | 2-45        |
| 2.5 Sı | upport Facilities                                                         |             |
| 2.5.1  | Airport Perimeter Fence                                                   | 2-47        |
| 252    | Airport Equipment Storage and Maintenance                                 | 2-47        |