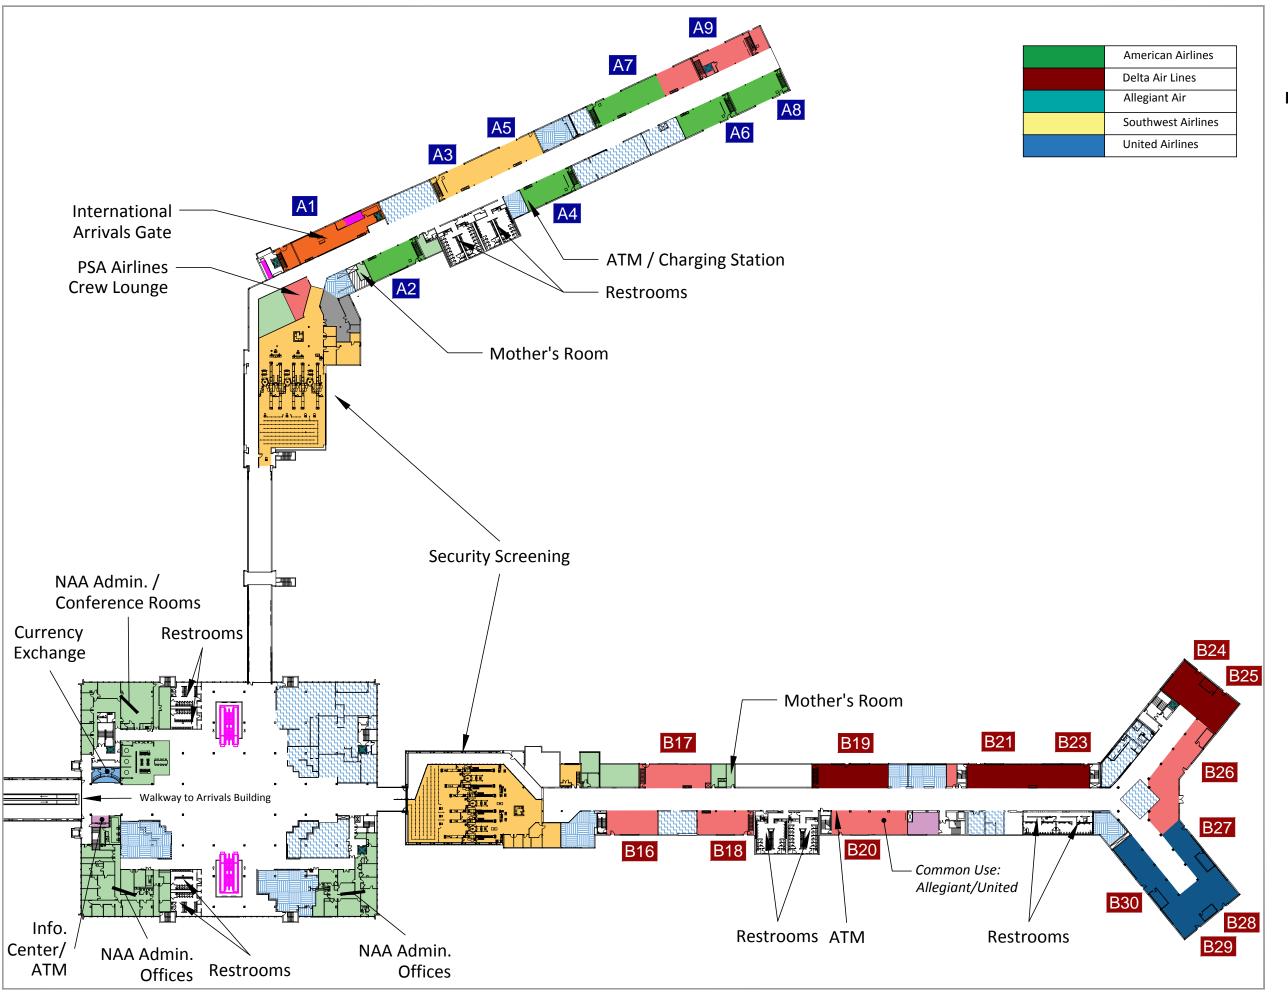

| 2.2.2  | Standard Terminal Arrival Routes (STARs)                                  | 2-18        |
|--------|---------------------------------------------------------------------------|-------------|
| 2.2.3  | Types of Instrument Approach Procedures (IAPs) and Instrument Appro 2-19  | ach NAVAIDs |
| 2.2.4  | Standard Instrument Departures (SIDs)                                     | 2-22        |
| 2.2.5  | Airfield Lighting                                                         | 2-22        |
| 2.3 To | erminal Facility                                                          | 2-24        |
| 2.3.1  | Terminal Facility Layout                                                  | 2-25        |
| 2.3.2  | Main Passenger Terminal Building and Arrivals Building Functional Areas . | 2-30        |
| 2.3.3  | Airline Ticketing Lobby                                                   | 2-32        |
| 2.3.4  | Checked Baggage Screening                                                 | 2-33        |
| 2.3.5  | Passenger Security Screening                                              | 2-33        |
| 2.3.6  | Airline Gates and Holdrooms                                               | 2-34        |
| 2.3.7  | Terminal Concessions and Amenities                                        | 2-35        |
| 2.3.8  | Baggage Claim                                                             | 2-37        |
| 2.3.9  | Rental Car Counters                                                       | 2-38        |
| 2.3.10 | Airport Administrative and Support Areas                                  | 2-38        |
| 2.3.11 | Airline Service and Support Areas                                         | 2-38        |
| 2.3.12 | Back Office Space                                                         | 2-38        |
| 2.3.13 | Federal Inspection Services (FIS)                                         | 2-38        |
| 2.3.14 | Terminal Signage and Wayfinding                                           | 2-39        |
| 2.4 A  | utomobile Access and Parking                                              | 2-39        |
| 2.4.1  | Existing ORF Parking                                                      | 2-40        |
| 2.4.2  | Observed Utilization of Parking                                           | 2-43        |
| 2.4.3  | Parking Rates                                                             | 2-43        |
| 2.4.4  | Off-Airport Competing Parking                                             | 2-44        |
| 2.4.5  | Curb-Front Traffic                                                        | 2-44        |
| 2.4.6  | Regional Roadway Network                                                  | 2-44        |
| 2.4.7  | Airport Roadway System                                                    | 2-45        |
| 2.5 Sı | upport Facilities                                                         |             |
| 2.5.1  | Airport Perimeter Fence                                                   | 2-47        |
| 252    | Airport Equipment Storage and Maintenance                                 | 2-47        |

#### 1.4.1 Passenger Airlines

At the commencement of the Study, ORF was ranked as the 70<sup>th</sup> largest primary airport in the United States in passenger arrivals and 72<sup>nd</sup> in passenger departures, serving over three-million passengers annually. Six airlines provide scheduled passenger service at the Airport. When the Study began, these airlines at ORF offered daily, non-stop service to 23 domestic destinations<sup>3</sup>, as depicted in **Figure 1-4** and **Table 1-3**. Domestic service is primarily to key markets and hubs in the Northeast, Midwest, and South, as well as leisure markets in Florida.