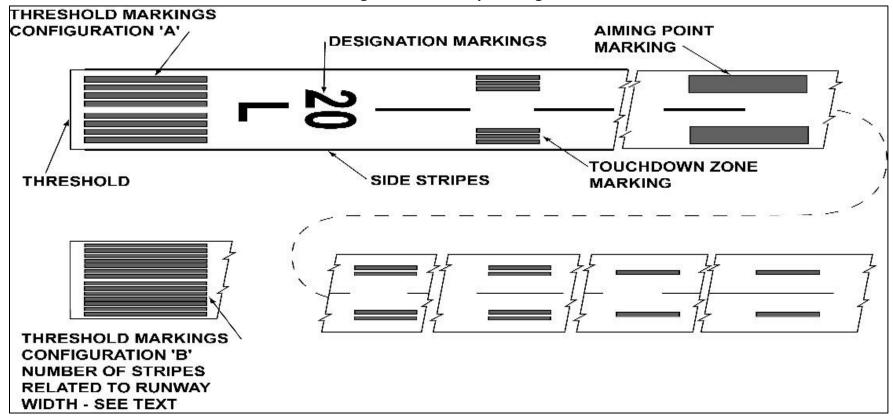

ction; labeled according to Compass Rose                           |
| Centerline          | Identifies the center of the runway; Provides alignment guidance during takeoff and landings                            |
| Threshold           | Delineates the beginning of the runway that is available for landing                                                    |
| Aiming Point        | Serve as a visual aiming point for a landing aircraft, located approximately 1,000 feet from the landing threshold      |
| Touchdown Zone      | Identify the touchdown zone for landing operations and are coded to provide distance information in 500 feet increments |
| Runway Edge Marking | Define the edge of the usable, full-strength surface                                                                    |



Figure 2-6 – Runway Markings

**Purpose of Marking Visual Representation of Marking** Type of Marking Provides a visual cue to permit taxiing **Normal Centerline** along a designated path Intended to warn the pilot that he/she is approaching a runway holding position marking and should prepare to stop **Enhanced Centerline** unless he/she has been cleared onto or across the runway by ATC; Usually at larger, commercial service airports Continuous- Define the taxiway edge from the shoulder or other abutting paved surface not intended for use by **Edge Markings** aircraft; Dashed- Defines the taxiway edge from the adjoining pavement intended for use by aircraft Identifies paved shoulders (areas intended to prevent blast and water **Shoulder Markings** erosion); not intended for use by aircr