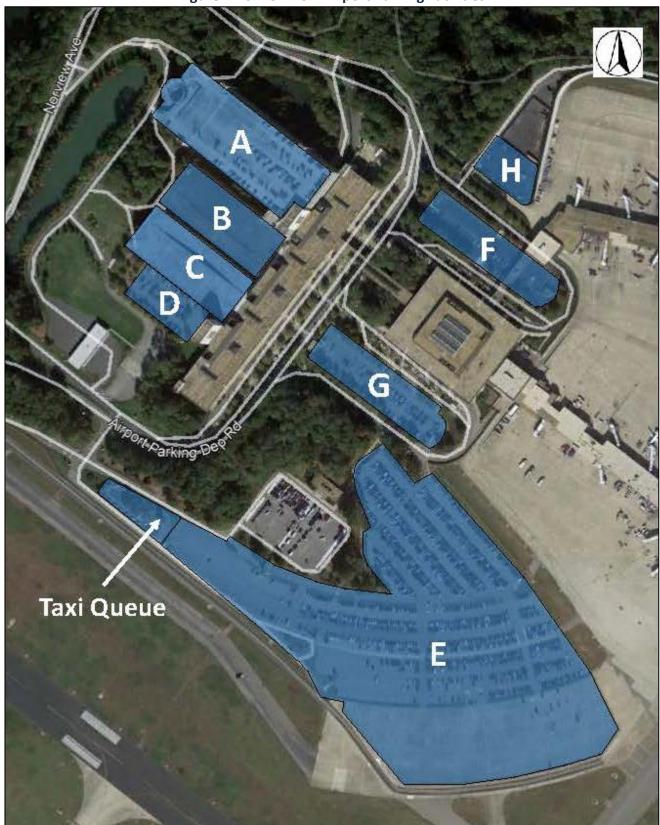

| 2.2.2  | Standard Terminal Arrival Routes (STARs)                                  | 2-18        |
|--------|---------------------------------------------------------------------------|-------------|
| 2.2.3  | Types of Instrument Approach Procedures (IAPs) and Instrument Appro 2-19  | ach NAVAIDs |
| 2.2.4  | Standard Instrument Departures (SIDs)                                     | 2-22        |
| 2.2.5  | Airfield Lighting                                                         | 2-22        |
| 2.3 To | erminal Facility                                                          | 2-24        |
| 2.3.1  | Terminal Facility Layout                                                  | 2-25        |
| 2.3.2  | Main Passenger Terminal Building and Arrivals Building Functional Areas . | 2-30        |
| 2.3.3  | Airline Ticketing Lobby                                                   | 2-32        |
| 2.3.4  | Checked Baggage Screening                                                 | 2-33        |
| 2.3.5  | Passenger Security Screening                                              | 2-33        |
| 2.3.6  | Airline Gates and Holdrooms                                               | 2-34        |
| 2.3.7  | Terminal Concessions and Amenities                                        | 2-35        |
| 2.3.8  | Baggage Claim                                                             | 2-37        |
| 2.3.9  | Rental Car Counters                                                       | 2-38        |
| 2.3.10 | Airport Administrative and Support Areas                                  | 2-38        |
| 2.3.11 | Airline Service and Support Areas                                         | 2-38        |
| 2.3.12 | Back Office Space                                                         | 2-38        |
| 2.3.13 | Federal Inspection Services (FIS)                                         | 2-38        |
| 2.3.14 | Terminal Signage and Wayfinding                                           | 2-39        |
| 2.4 A  | utomobile Access and Parking                                              | 2-39        |
| 2.4.1  | Existing ORF Parking                                                      | 2-40        |
| 2.4.2  | Observed Utilization of Parking                                           | 2-43        |
| 2.4.3  | Parking Rates                                                             | 2-43        |
| 2.4.4  | Off-Airport Competing Parking                                             | 2-44        |
| 2.4.5  | Curb-Front Traffic                                                        | 2-44        |
| 2.4.6  | Regional Roadway Network                                                  | 2-44        |
| 2.4.7  | Airport Roadway System                                                    | 2-45        |
| 2.5 Sı | upport Facilities                                                         |             |
| 2.5.1  | Airport Perimeter Fence                                                   | 2-47        |
| 252    | Airport Equipment Storage and Maintenance                                 | 2-47        |

| 3.7  | 7.4  | Operations Forecast                                       | . 3-38 |
|------|------|-----------------------------------------------------------|--------|
| 3.8  | G    | eneral Aviation and MIlitary forecast                     | . 3-40 |
| 3.8  | 3.1  | Historical General Aviation Activity                      | . 3-41 |
| 3.8  | 3.2  | GA Based Aircraft Forecasts                               | . 3-42 |
| 3.8  | 3.3  | GA Operations Forecast                                    | . 3-43 |
| 3.8  | 3.4  | General Aviation Recommended Forecast Summary             | . 3-46 |
| 3.9  | R    | ecommended Forecast Summary                               | . 3-47 |
| 3.10 | Р    | eak Activity Forecast                                     | . 3-49 |
| 3.1  | 0.1  | Peak Enplanements                                         | . 3-49 |
| 3.1  | 0.2  | Peak Deplanements                                         | . 3-51 |
| 3.1  | 0.3  | Peak Passengers                                           | . 3-51 |
| 3.1  | 0.4  | Peak Operations                                           | . 3-52 |
| 3.1  | .0.5 | ORF Peak Activity Forecast Summary                        | . 3-53 |
| 3.11 | С    | urrent and Projected Critical Aircraft                    | . 3-54 |
| 4    | Faci | lity Requirements                                         | 4-1    |
| 4.1  | Р    | anning Factors                                            | 4-2    |
| 4.1  | 1    | Planning Activity Levels (PALs)                           | 4-2    |
| 4.1  | 2    | Aircraft Classification                                   | 4-4    |
| 4.1  | 3    | Design Aircraft Family                                    | 4-4    |
| 4.1  | 4    | Airport & Runway Classification                           | 4-5    |
| 4.2  | Α    | irfield Capacity Requirements                             | 4-6    |
| 4.2  | 2.1  | FAA AC 150/5060-5, Airport Capacity and Delay             | 4-6    |
| 4.2  | 2.2  | ACRP, Report 79: Evaluating Airfield Capacity             | . 4-14 |
| 4.2  | 2.3  | Airfield Capacity Conclusion                              | . 4-16 |
| 4.3  | Α    | irfield Facility Requirements                             | . 4-16 |
| 4.3  | 3.1  | Runway Requirements                                       | . 4-16 |
| 4.3  | 3.2  | Airfield Lighting and Navigational Systems                | . 4-24 |
| 4.3  | 3.3  | Taxiway Requirements                                      | . 4-27 |
| 4.3  | 3.4  | Aprons                                                    | . 4-29 |
| 4.4  | P    | assenger Terminal Facility Building and Gate Requirements | . 4-35 |
| 4.4  | ۱1   | Summary Evaluation Conclusions                            | 4-36   |