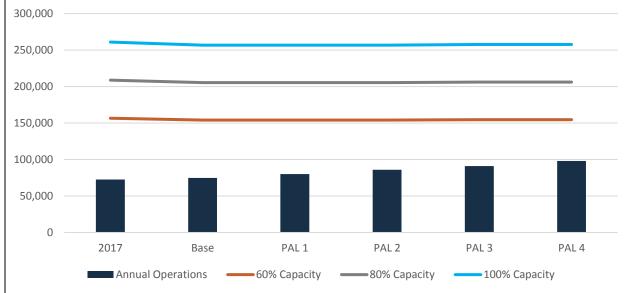

| 3.7  | 7.4  | Operations Forecast                                       | . 3-38 |
|------|------|-----------------------------------------------------------|--------|
| 3.8  | G    | eneral Aviation and MIlitary forecast                     | . 3-40 |
| 3.8  | 3.1  | Historical General Aviation Activity                      | . 3-41 |
| 3.8  | 3.2  | GA Based Aircraft Forecasts                               | . 3-42 |
| 3.8  | 3.3  | GA Operations Forecast                                    | . 3-43 |
| 3.8  | 3.4  | General Aviation Recommended Forecast Summary             | . 3-46 |
| 3.9  | R    | ecommended Forecast Summary                               | . 3-47 |
| 3.10 | Р    | eak Activity Forecast                                     | . 3-49 |
| 3.1  | 0.1  | Peak Enplanements                                         | . 3-49 |
| 3.1  | 0.2  | Peak Deplanements                                         | . 3-51 |
| 3.1  | 0.3  | Peak Passengers                                           | . 3-51 |
| 3.1  | 0.4  | Peak Operations                                           | . 3-52 |
| 3.1  | .0.5 | ORF Peak Activity Forecast Summary                        | . 3-53 |
| 3.11 | С    | urrent and Projected Critical Aircraft                    | . 3-54 |
| 4    | Faci | lity Requirements                                         | 4-1    |
| 4.1  | Р    | anning Factors                                            | 4-2    |
| 4.1  | 1    | Planning Activity Levels (PALs)                           | 4-2    |
| 4.1  | 2    | Aircraft Classification                                   | 4-4    |
| 4.1  | 3    | Design Aircraft Family                                    | 4-4    |
| 4.1  | 4    | Airport & Runway Classification                           | 4-5    |
| 4.2  | Α    | irfield Capacity Requirements                             | 4-6    |
| 4.2  | 2.1  | FAA AC 150/5060-5, Airport Capacity and Delay             | 4-6    |
| 4.2  | 2.2  | ACRP, Report 79: Evaluating Airfield Capacity             | . 4-14 |
| 4.2  | 2.3  | Airfield Capacity Conclusion                              | . 4-16 |
| 4.3  | Α    | irfield Facility Requirements                             | . 4-16 |
| 4.3  | 3.1  | Runway Requirements                                       | . 4-16 |
| 4.3  | 3.2  | Airfield Lighting and Navigational Systems                | . 4-24 |
| 4.3  | 3.3  | Taxiway Requirements                                      | . 4-27 |
| 4.3  | 3.4  | Aprons                                                    | . 4-29 |
| 4.4  | P    | assenger Terminal Facility Building and Gate Requirements | . 4-35 |
| 4.4  | ۱1   | Summary Evaluation Conclusions                            | 4-36   |