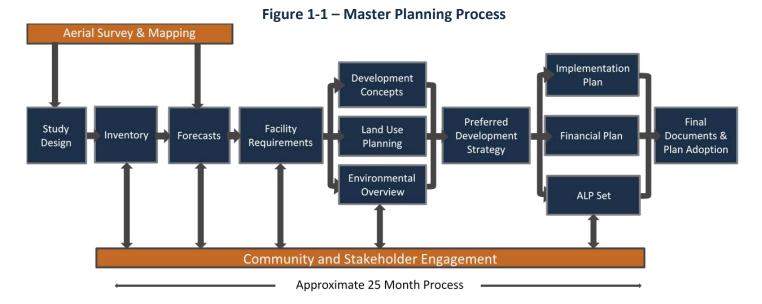

#### 1.1 PROJECT DESCRIPTION

An airport master plan is a comprehensive study of an airport that is conducted via a systematic process that evaluates existing facility and market conditions, identifies anticipated stakeholders' needs, and formulates short-, medium-, and long-term development plans to meet future aviation demand. The process, methods, and ultimate products are guided by Federal Aviation Administration (FAA) Advisory Circular (AC) 150/5070-6B, *Airport Master Plans*. Consistent with this guidance, the process followed for preparing the ORF Master Plan Update is outlined in **Figure 1-1**.