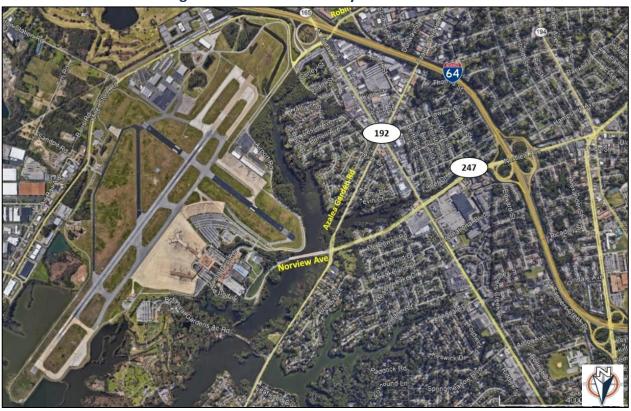

#### 1.2.2 Location and Service Area

Norfolk International Airport is a major airport for Southeastern coastal Virginia and northeastern North Carolina. As shown in **Figure 1-2** and **Figure 1-3**, the Airport is within 12 miles of downtown Norfolk and is located one mile east of Interstate I-64. As the primary commercial service airport in the America's First Region, which is tied to the Hampton Road's Partnership (a public-private partnership for economic development), the Airport's service area extends beyond Norfolk and into other parts of Virginia and northern North Carolina. ORF's location, regarding time<sup>2</sup> and distance in nautical miles (nm), in comparison to other major airports is as follows: