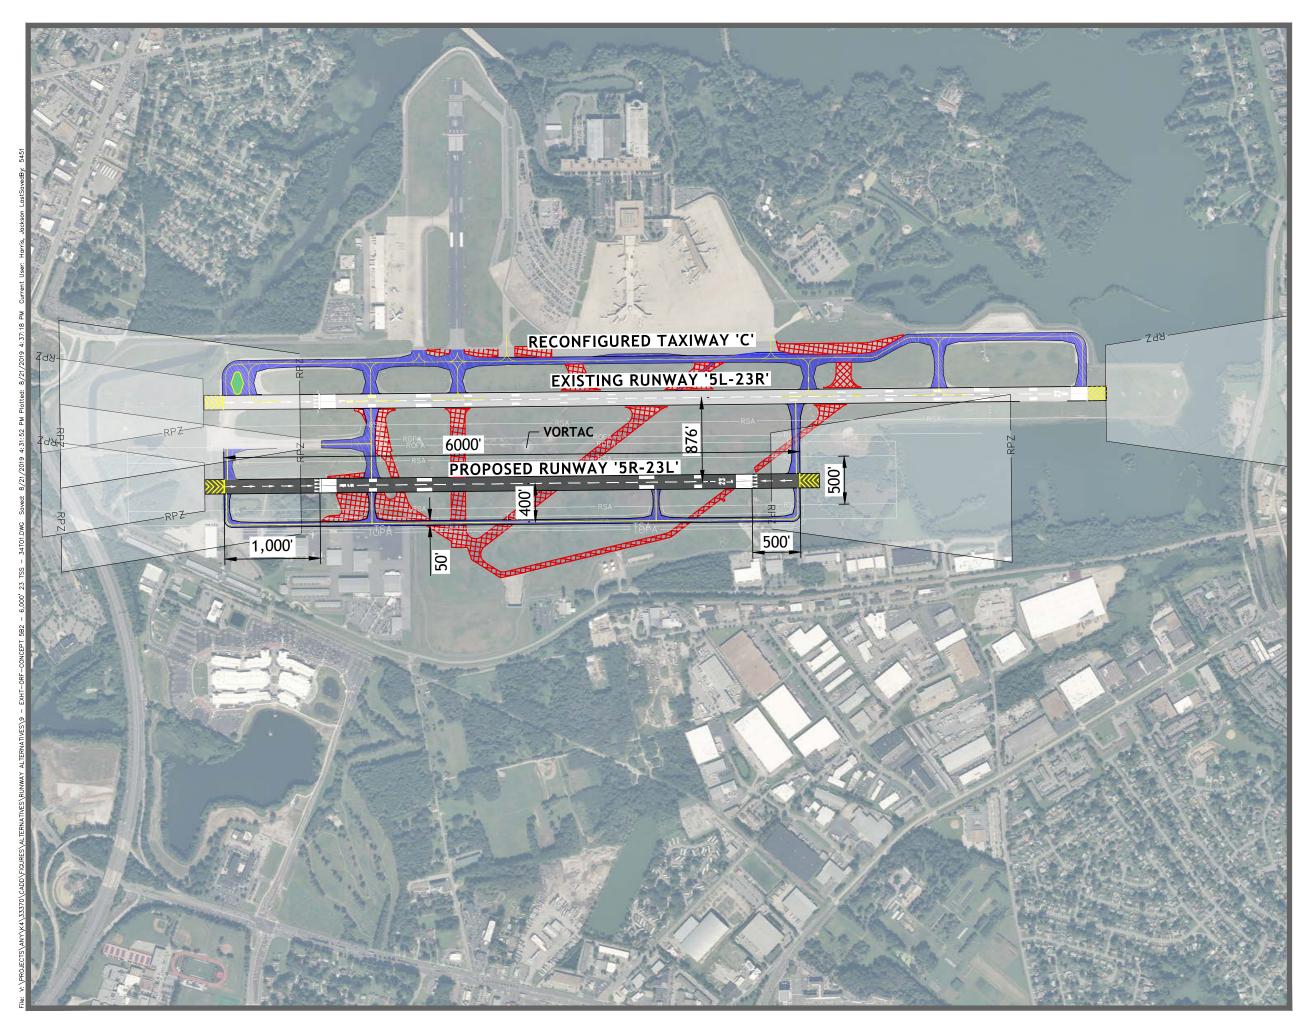

--------------------|--|
| Opportunities                                                                                                                                                                                                                                                | Constraints                                                                                                                  |  |
| <ul> <li>→ Provides secondary runway for General Aviation airport users</li> <li>→ Avoids impacts to VORTAC</li> <li>→ 876' separation enables simultaneous VFR operations</li> <li>→ No impacts to Lake Whitehurst</li> <li>→ No wetland impacts</li> </ul> | <ul> <li>→ Length restricts usage by commercial operations</li> <li>→ Potential Impact to Naval training activity</li> </ul> |  |







| DECLARED DISTANCES     |  |        |  |  |
|------------------------|--|--------|--|--|
| PROPOSED RUNWAY 5R-23L |  |        |  |  |
| RUNWAY 5R RUNWAY 23L   |  |        |  |  |
| TORA 6,000'            |  | 6,000' |  |  |
| TODA 6,000'            |  | 6,000' |  |  |
| ASDA 6,000'            |  | 6,000' |  |  |
| LDA 5,000'             |  | 5,500' |  |  |

NOTE: COMMERCIAL TAKEOFFS ARE RESTRICTED ON 5R DUE TO LOCATION OF EXISTING 5L GLIDESLOPE CRITICAL AREA.

## **EXHIBIT 5-3**

PROPOSED 5R-23L - 6,000' 34:1 TSS , C-III Runway 180' SHIP HEIGHTS Alternative 8







| DECLARED DISTANCES     |        |        |  |  |  |
|------------------------|--------|--------|--|--|--|
| PROPOSED RUNWAY 5R-23L |        |        |  |  |  |
| RUNWAY 5R RUNWAY 23L   |        |        |  |  |  |
| TO