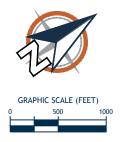

the closure of the primary runway due to impacts to the safety areas associated with Runway 5/23. To reduce impacts on airfield infrastructure, installation of an EMAS would be required. Furthermore, given the layout, simultaneous operations could not occur, as the safety areas associated with the new runway would be within the approach path of Runway 5/23.

February 2020 DRAFT Appendix N LXXV









Figure N-2
Proposed 5R-23L - 9,001'
34:1 TSS , D-IV Runway
180' SHIP HEIGHTS
Alternative 4







Figure N-3

PROPOSED 5R-23L - 9,001' 34:1 TSS , D-IV Runway 180' SHIP HEIGHTS Alterative 5







Figure N-4 Proposed 5R-23L - 7,900'

34:1 TSS , C-III Runway 180' SHIP HEIGHTS Alternative 6







Figure N-5
Proposed 5R-23L - 7,200'
34:1 TSS , C-III Runway
180' SHIP HEIGHTS
Alternative 7







Figure N-6
Proposed 5R-23L - 6,000'
20:1 TSS , C-II Runway
180' SHIP HEIGHTS
Alternative 9







| DECLARED DISTANCES     |           |            |  |  |
|------------------------|-----------|------------|--|--|
| PROPOSED RUNWAY 5R-23L |           |            |  |  |
|                        | RUNWAY 5R | RUNWAY 23L |  |  |
| TORA                   | 5,500'    | 5,500'     |  |  |
| TODA                   | 5,500'    | 5,500'     |  |  |
| ASDA                   | 5,500'    | 5,500'     |  |  |
| LDA                    | 4,500'    | 5,500'     |  |  |

Figure N-7 Proposed 5R-23L - 5,500' 34:1 TSS , C-II Runway 180' SHIP HEIGHTS

Alternative 10







| DECLARED DISTANCES     |           |            |
|------------------------|-----------|------------|
| PROPOSED RUNWAY 5R-23L |