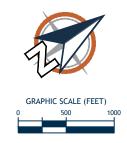

rs, the MRO, the GA itinerant apron, and the ARFF practice area. Construction phasing would require the closure of the primary runway due to impacts to the safety areas associated with Runway 5/23. To reduce impacts on airfield infrastructure, installation of an EMAS would be required. Furthermore, given the layout, simultaneous operations could not occur, as the safety areas associated with the new runway would be within the approach path of Runway 5/23.

February 2020 DRAFT Appendix N LXXV









Figure N-2
Proposed 5R-23L - 9,001'
34:1 TSS , D-IV Runway
180' SHIP HEIGHTS
Alternative 4







Figure N-3

PROPOSED 5R-23L - 9,001' 34:1 TSS , D-IV Runway 180' SHIP HEIGHTS Alterative 5







Figure N-4 Proposed 5R-23L - 7,900'

34:1 TSS , C-III Runway 180' SHIP HEIGHTS Alternative 6







Figure N-5
Proposed 5R-23L - 7,200'
34:1 TSS , C-III Runway
180' SHIP HEIGHTS
Alternative 7







Figure N-6
Proposed 5R-23L - 6,000'
20:1 TSS , C-II Runway
180' SHIP HEIGHTS
Alternative 9







| DECLARED DISTANCES     |           |            |  |  |
|------------------------|-----------|------------|--|--|
| PROPOSED RUNWAY 5R-23L |           |            |  |  |
|                        | RUNWAY 5R | RUNWAY 23L |  |  |
| TORA                   | 5,500'    | 5,500'     |  |  |
| TODA                   | 5,500'    | 5,500'     |  |  |
| ASDA                   | 5,500'    | 5,500'     |  |  |
| LDA                    | 4,500'    | 5,500'     |  |  |

Figure N-7 Proposed 5R-23L - 5,500' 34:1 TSS , C-II Runway 180' SHIP HEIGHTS

Alternative 10







| DECLARED DISTANCES     |