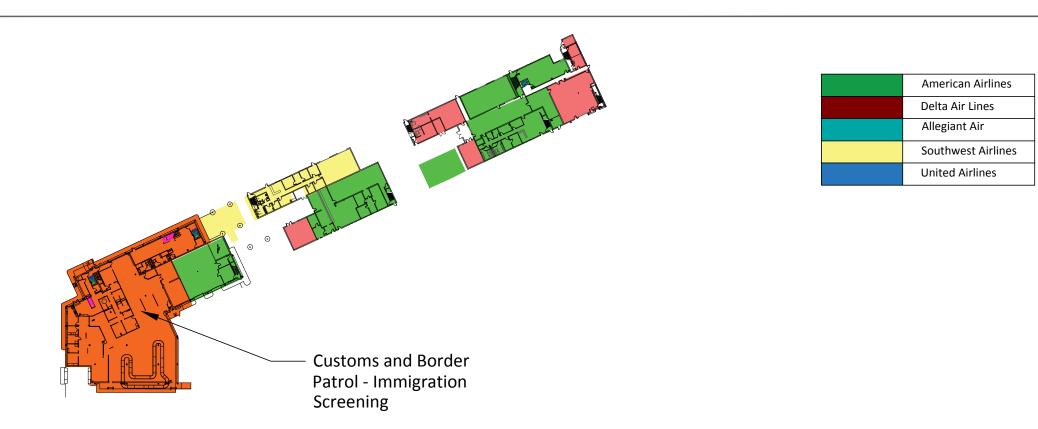

| 2.2.2  | Standard Terminal Arrival Routes (STARs)                                  | 2-18        |
|--------|---------------------------------------------------------------------------|-------------|
| 2.2.3  | Types of Instrument Approach Procedures (IAPs) and Instrument Appro 2-19  | ach NAVAIDs |
| 2.2.4  | Standard Instrument Departures (SIDs)                                     | 2-22        |
| 2.2.5  | Airfield Lighting                                                         | 2-22        |
| 2.3 To | erminal Facility                                                          | 2-24        |
| 2.3.1  | Terminal Facility Layout                                                  | 2-25        |
| 2.3.2  | Main Passenger Terminal Building and Arrivals Building Functional Areas . | 2-30        |
| 2.3.3  | Airline Ticketing Lobby                                                   | 2-32        |
| 2.3.4  | Checked Baggage Screening                                                 | 2-33        |
| 2.3.5  | Passenger Security Screening                                              | 2-33        |
| 2.3.6  | Airline Gates and Holdrooms                                               | 2-34        |
| 2.3.7  | Terminal Concessions and Amenities                                        | 2-35        |
| 2.3.8  | Baggage Claim                                                             | 2-37        |
| 2.3.9  | Rental Car Counters                                                       | 2-38        |
| 2.3.10 | Airport Administrative and Support Areas                                  | 2-38        |
| 2.3.11 | Airline Service and Support Areas                                         | 2-38        |
| 2.3.12 | Back Office Space                                                         | 2-38        |
| 2.3.13 | Federal Inspection Services (FIS)                                         | 2-38        |
| 2.3.14 | Terminal Signage and Wayfinding                                           | 2-39        |
| 2.4 A  | utomobile Access and Parking                                              | 2-39        |
| 2.4.1  | Existing ORF Parking                                                      | 2-40        |
| 2.4.2  | Observed Utilization of Parking                                           | 2-43        |
| 2.4.3  | Parking Rates                                                             | 2-43        |
| 2.4.4  | Off-Airport Competing Parking                                             | 2-44        |
| 2.4.5  | Curb-Front Traffic                                                        | 2-44        |
| 2.4.6  | Regional Roadway Network                                                  | 2-44        |
| 2.4.7  | Airport Roadway System                                                    | 2-45        |
| 2.5 Sı | upport Facilities                                                         |             |
| 2.5.1  | Airport Perimeter Fence                                                   | 2-47        |
| 252    | Airport Equipment Storage and Maintenance                                 | 2-47        |

#### 1.4.1 Passenger Airlines

At the commencement of the Study, ORF was ranked as the 70<sup>th</sup> largest primary airport in the United States in passenger arrivals and 72<sup>nd</sup> in passenger departures, serving over three-million passengers annually. Six airlines provide scheduled passenger service at the Airport. When the Study began, these airlines at ORF offered daily, non-stop service to 23 domestic destinations<sup>3</sup>, as depicted in **Figure 1-4** and **Table 1-3**. Domestic service is primarily to key markets and hubs in the Northeast, Midwest, and South, as well as leisure markets in Florida.