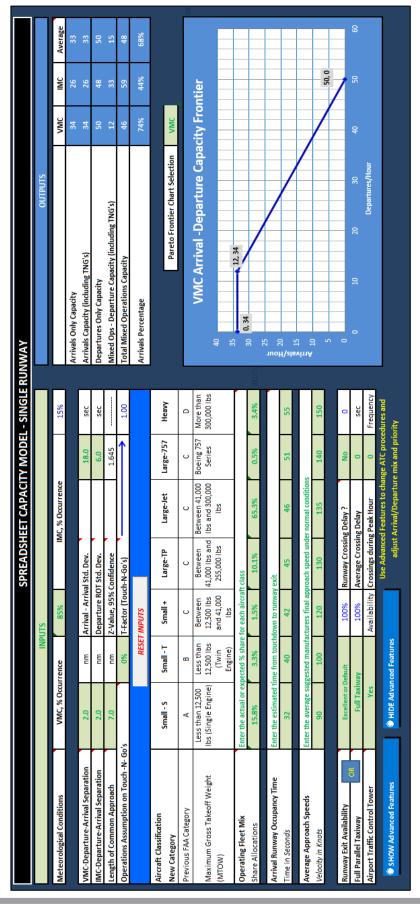

| 3.7  | 7.4  | Operations Forecast                                       | . 3-38 |
|------|------|-----------------------------------------------------------|--------|
| 3.8  | G    | eneral Aviation and MIlitary forecast                     | . 3-40 |
| 3.8  | 3.1  | Historical General Aviation Activity                      | . 3-41 |
| 3.8  | 3.2  | GA Based Aircraft Forecasts                               | . 3-42 |
| 3.8  | 3.3  | GA Operations Forecast                                    | . 3-43 |
| 3.8  | 3.4  | General Aviation Recommended Forecast Summary             | . 3-46 |
| 3.9  | R    | ecommended Forecast Summary                               | . 3-47 |
| 3.10 | Р    | eak Activity Forecast                                     | . 3-49 |
| 3.1  | 0.1  | Peak Enplanements                                         | . 3-49 |
| 3.1  | 0.2  | Peak Deplanements                                         | . 3-51 |
| 3.1  | 0.3  | Peak Passengers                                           | . 3-51 |
| 3.1  | 0.4  | Peak Operations                                           | . 3-52 |
| 3.1  | .0.5 | ORF Peak Activity Forecast Summary                        | . 3-53 |
| 3.11 | С    | urrent and Projected Critical Aircraft                    | . 3-54 |
| 4    | Faci | lity Requirements                                         | 4-1    |
| 4.1  | Р    | anning Factors                                            | 4-2    |
| 4.1  | 1    | Planning Activity Levels (PALs)                           | 4-2    |
| 4.1  | 2    | Aircraft Classification                                   | 4-4    |
| 4.1  | 3    | Design Aircraft Family                                    | 4-4    |
| 4.1  | 4    | Airport & Runway Classification                           | 4-5    |
| 4.2  | Α    | irfield Capacity Requirements                             | 4-6    |
| 4.2  | 2.1  | FAA AC 150/5060-5, Airport Capacity and Delay             | 4-6    |
| 4.2  | 2.2  | ACRP, Report 79: Evaluating Airfield Capacity             | . 4-14 |
| 4.2  | 2.3  | Airfield Capacity Conclusion                              | . 4-16 |
| 4.3  | Α    | irfield Facility Requirements                             | . 4-16 |
| 4.3  | 3.1  | Runway Requirements                                       | . 4-16 |
| 4.3  | 3.2  | Airfield Lighting and Navigational Systems                | . 4-24 |
| 4.3  | 3.3  | Taxiway Requirements                                      | . 4-27 |
| 4.3  | 3.4  | Aprons                                                    | . 4-29 |
| 4.4  | P    | assenger Terminal Facility Building and Gate Requirements | . 4-35 |
| 4.4  | ۱1   | Summary Evaluation Conclusions                            | 4-36   |

|    | 4.4.2  | Needs Analysis Summary                                                     | 4-37 |
|----|--------|----------------------------------------------------------------------------|------|
|    | 4.4.3  | Level of Service Standards                                                 | 4-41 |
|    | 4.4.4  | Gate Demand Analysis                                                       | 4-42 |
|    | 4.4.5  | Narrow-body Equivalent Gates and Equivalent Aircraft Gate Analysis         | 4-44 |
|    | 4.4.6  | Concourse Hold Room Analysis                                               | 4-45 |
|    | 4.4.7  | Concourse Circulation                                                      | 4-47 |
|    | 4.4.8  | Check-in Lobby                                                             | 4-48 |
|    | 4.4.9  | Airline Ticket Offices (ATO)                                               | 4-52 |
|    | 4.4.10 | Airlines Operations Areas at Gates (Concourse)                             | 4-52 |
|    | 4.4.11 | Security Checkpoint Screening                                              | 4-53 |
|    | 4.4.12 | Outbound Baggage Facilities                                                | 4-57 |
|    | 4.4.13 | Inbound Baggage Claim and Sortation                                        | 4-59 |
|    | 4.4.14 | Inbound Baggage Handling Sort Make-up and Feed Belts                       | 4-61 |
|    | 4.4.15 | Airline Baggage Service Offices (BSO)                                      | 4-61 |
|    | 4.4.16 | U.S. Customs and Border Protection (CBP)/Federal Inspection Services (FIS) | 4-61 |
|    | 4.4.17 | Concessions                                                                | 4-62 |
|    | 4.4.18 | Rental Car Concessions and Ground Transportation                           | 4-63 |
|    | 4.4.19 | Administration Areas                                                       | 4-64 |
|    | 4.4.20 | Restrooms Facilities                                                       | 4-65 |
|    | 4.4.21 | Terminal Circulation                                                       | 4-76 |
|    | 4.4.22 | Service Animal Relief Areas                                                | 4-78 |
| 4. | .5 Su  | pport Facility Requirements                                                | 4-78 |
|    | 4.5.1  | General Aviation and MRO Facilities                                        | 4-78 |
|    | 4.5.2  | Air Cargo Facilities                                                       | 4-81 |
|    | 4.5.3  | TSA Cargo Facilities                                                       | 4-82 |
|    | 4.5.4  | Aviation Fueling Facilities                                                | 4-82 |
|    | 4.5.5  | Aircraft Deicing Facilities                                                | 4-83 |
|    | 4.5.6  | Aircraft Rescue and Firefighting Facilities (ARFF)                         | 4-83 |
|    | 4.5.7  | NAA Maintenance Facilities                                                 | 4-84 |
|    | 4.5.8  | Ground Support Equipment Facilities and Fuel Truck Storage                 | 4-84 |
|    | 459    | Air Traffic Facilities                                                     | 4-84 |

| 4.6  | Sι  | urface Transportation and Parking Requirements        | 4-85 |
|------|-----|-------------------------------------------------------|------|
| 4.6. | .1  | Passenger Parking Demand Projections                  | 4-85 |
| 4.6. | .2  | Parking Supply Changes                                | 4-85 |
| 4.6. | .3  | Future Adequacy of the ORF Parking Inventory          | 4-86 |
| 4.6. | .4  | Future Capacity of ORF Curb front                     | 4-88 |
| 4.6. | .5  | Curbside Management Plan                              | 4-91 |
| 4.6. | .6  | Rental Car Ready/Return Parking                       | 4-91 |
| 4.6. | .7  | Rental Car Vehicle Storage and Maintenance Facilities | 4-91 |
| 4.6. | .8  | Commercial Vehicles and TNC Staging Area              | 4-91 |
| 4.7  | A   | ccess Roadways and Circulation                        | 4-92 |
| 4.7. | .1  | Regional Access                                       | 4-92 |
| 4.7. | .2  | Local Access                                          | 4-92 |
| 4.7. | .3  | Circulation                                           | 4-92 |
| 4.7. | .4  | Parking Cashier Plaza Requirements                    | 4-93 |
| 4.7. | .5  | High Capacity Transit (BRT or Light Rail) Route       | 4-93 |
| 5 A  | irp | ort development concepts                              | 5-1  |
| 5.1  | Co  | oncept Evaluation                                     | 5-1  |
| 5.2  | Cı  | urrent Airfield Compliances and Deficiencies          | 5-1  |
| 5.2. | .1  | Runway 5/23                                           | 5-2  |
| 5.2. | .2  | Runway 14/32                                          | 5-2  |
| 5.2. | .3  | Taxiways                                              | 5-3  |
| 5.3  | Ai  | rfield Development Concepts                           | 5-3  |
| 5.3. | .1  | Initial Runway Alternatives                           | 5-4  |
| 5.3. | .2  | Eliminated Runway Alternatives                        | 5-5  |
| 5.3. | .3  | Runway Alternatives for Further Consideration         | 5-6  |
| 5.3. | 4   | Taxiway Alternatives                                  | 5-16 |
| 5.4  | Pa  | assenger Terminal Facility alternatives               | 5-21 |
| 5.4. | .1  | Status Quo Alternative                                | 5-21 |
| 5.4. | .2  | 2009 Master Plan Alternative                          | 5-21 |
| 5.4. | .3  | Passenger Terminal Facility Alternative 1             | 5-23 |
| 5.4  | 1   | Passenger Terminal Facility Alternative 2A            | 5-26 |