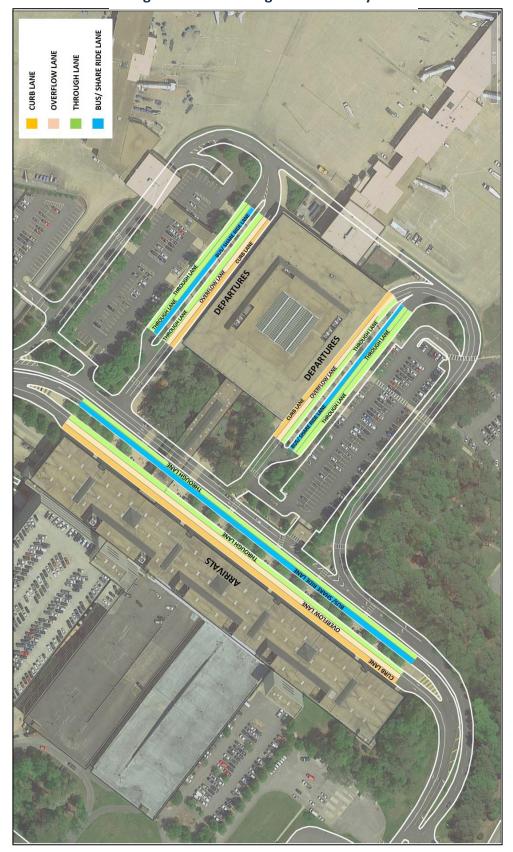

| 45%           |  |
| Base          | 1,857,487   | 48%             | 28%                                | 55%                                        | 49%           |  |
| PAL 1         | 2,115,424   | 52%             | 29%                                | 54%                                        | 46%           |  |
| PAL 2         | 2,376,990   | 59%             | 33%                                | 60%                                        | 52%           |  |
| PAL 3         | 2,622,848   | 65%             | 36%                                | 67%                                        | 57%           |  |
| PAL 4         | 2,834,623   | 70%             | 39%                                | 72%                                        | 61%           |  |

Source: DESMAN.



Figure 4-31 – Existing Curb Front Layout

Source: DESMAN

#### 4.6.5 Curbside Management Plan

Based on the projection of curbside activity, the existing curb front will be adequate to accommodate the projected needs; however, as enplanements increase, there may be short "microbursts" of activity when several planes land or take off in a short period of time. During these peak activity periods, it may be desirable to have a curbside management plan ready. At many airports this includes a combination of ambassadors to help direct patrons to and from the curb and the terminal, as well as traffic directors to insure smooth traffic flow for both passenger cars and taxi/transportation network companies (TNCs). The need for this service should be monitored over time.

## 4.6.6 Rental Car Ready