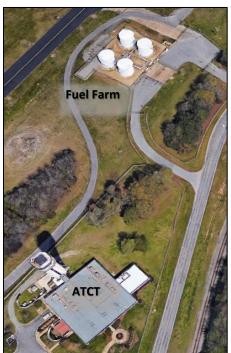

storage capacities of 210,000-gallons per tank (Jet-A).

Fuel is transported from the fuel farm and GA fuel farm via underground pipes to a dispensing area located north of the ARFF facility. Fuel is then transported from the dispensing area to aircraft via specialized fuel trucks, which make approximately 13 to 15 deliveries per day. The types of trucks and their carrying capacities are as follows:

- One 750-gallon truck (Avgas)
- → One 1,000-gallon truck (Avgas)
- → Ten 5,000-gallon trucks (Jet-A)
- → One 10,000-gallon truck (Jet-A)

The GA fuel farm is located in the general aviation area, south of the T-Hangars. This fueling location includes three underground storage tanks with fuel storage capacities as follows:

- Two 10,000-gallon tanks (Jet-A)
- → One 10,000-gallon tank (Avgas)







Source: Google Earth.

#### 2.5.6 Snow and Ice Control

As guided by FAA AC 150/5200-30D, Airport Winter Safety and Operations, snow, ice, and slush should be removed as expeditiously as practicable to maintain runways, high-speed turnoffs, and taxiways in a "no worse than wet" (i.e., no contaminant accumulation) condition. To meet these guidelines during the winter months, personnel at ORF are on-call at all times for snow removal to ensure adequate response to weather events. In addition to regularly mandated inspections, airfield conditions are monitored throughout the day, or as often as needed by the on-duty airfield maintenance and airport operations personnel. The inspections are conducted visually and with runway friction measuring equipment. Airfield conditions are transmitt