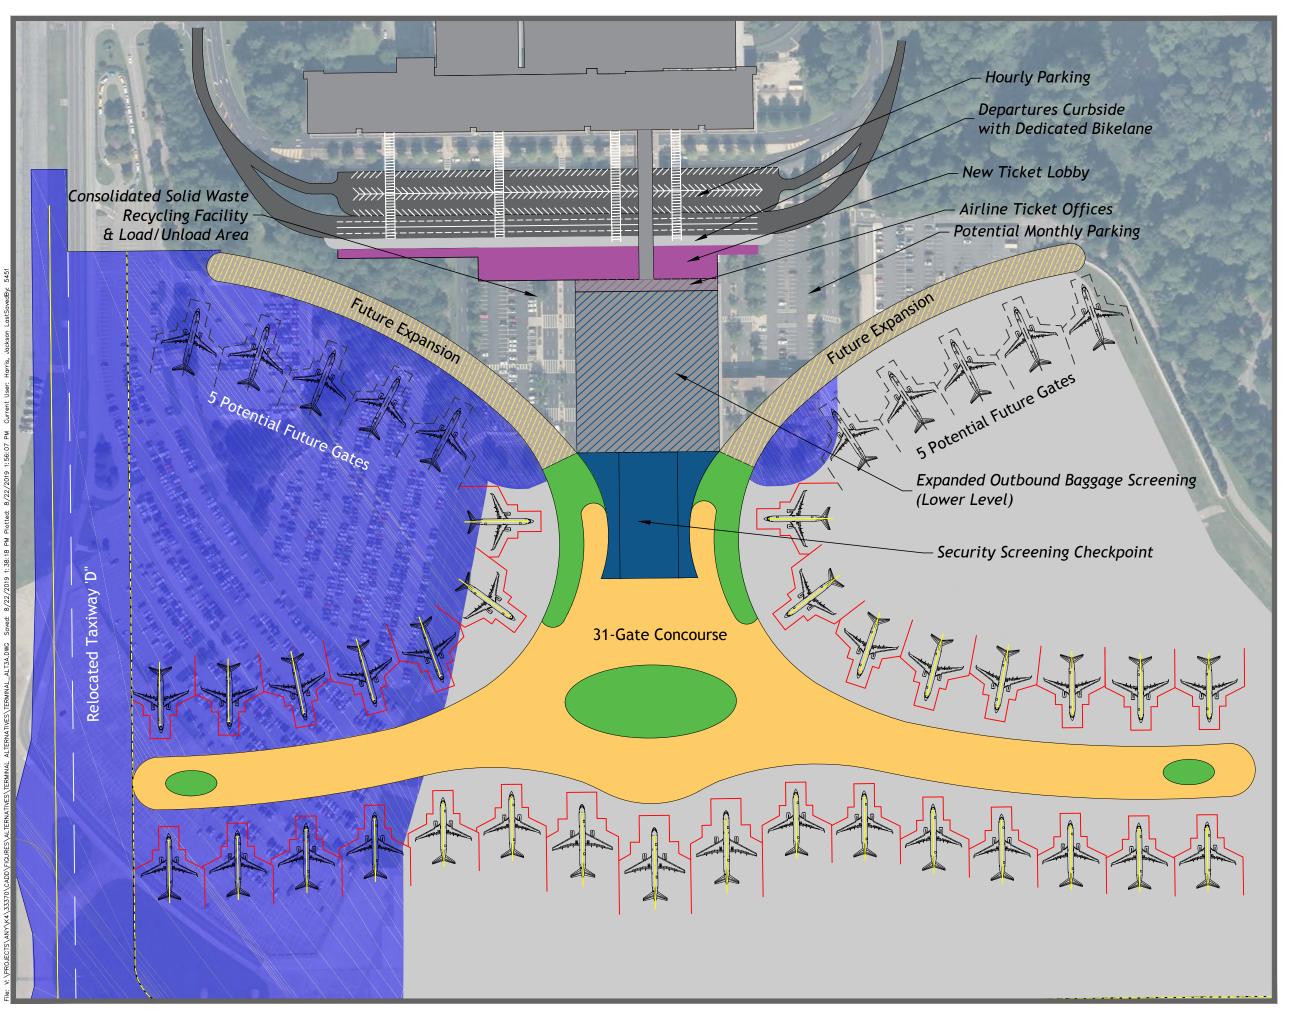

| 5.4.5 | Passenger Terminal Facility Alternative 2B                                    | . 5-28     |
|-------|-------------------------------------------------------------------------------|------------|
| 5.4.6 | Passenger Terminal Facility Alternative 3A                                    | . 5-30     |
| 5.4.7 | Passenger Terminal Facility Alternative 3B                                    | . 5-32     |
| 5.4.8 | Passenger Terminal Facility Alternative 4A                                    | . 5-34     |
| 5.4.9 | Passenger Terminal Facility Alternative 4B                                    | . 5-36     |
| 5.5   | Landside Commercial Development Options                                       | . 5-38     |
| 5.6   | Support Facilities Development Concepts                                       | . 5-40     |
| 5.6.1 | Rental Car Concessions Alternatives                                           | . 5-40     |
| 5.6.2 | Air Cargo Facilities Alternatives                                             | . 5-45     |
| 5.6.3 | General Aviation Facilities Alternatives                                      | . 5-51     |
| 5.6.4 | Aviation Fueling Facilities Alternatives                                      | . 5-55     |
| 5.6.5 | Aircraft Deicing Facilities Alternatives                                      | . 5-57     |
| 5.6.6 | Airfield Maintenance Facilities Alternatives                                  | . 5-59     |
| 5.7   | Recommended Development Plan Summary                                          | . 5-61     |
| 5.7.1 | Airside Development                                                           | . 5-61     |
| 5.7.2 | Passenger Terminal Facility Development                                       | . 5-62     |
| 5.7.3 | Landside Commercial Development or Airfield Maintenance Facilities Relocation | . 5-62     |
| 5.7.4 | Support Facilities Development                                                | . 5-62     |
| 6 En  | vironmental Overview                                                          | 6-1        |
| 6.1   | Air Quality                                                                   | 6-1        |
| 6.2   | Water Quality                                                                 | 6-2        |
| 6.2.1 | Surface Water                                                                 | 6-2        |
| 6.2.2 | Groundwater                                                                   | 6-3        |
| 6.2.3 | Stormwater                                                                    | 6-3        |
| 6.3   | Department of Transportation Act, Section 303                                 | 6-4        |
| 6.4   | Historic, Architectural, Archaeological, and Cultural Resources               | 6-4        |
| 6.5   | Biotic Communities                                                            | 6-6        |
| 6.6   | Threatened and Endangered Species                                             | 6-6        |
| 6.6.1 | Federally Listed Species                                                      | 6-7        |
| 6.6.2 | State-Listed Species                                                          | 6-8        |
| c 7   | Watlands                                                                      | <i>c</i> 0 |