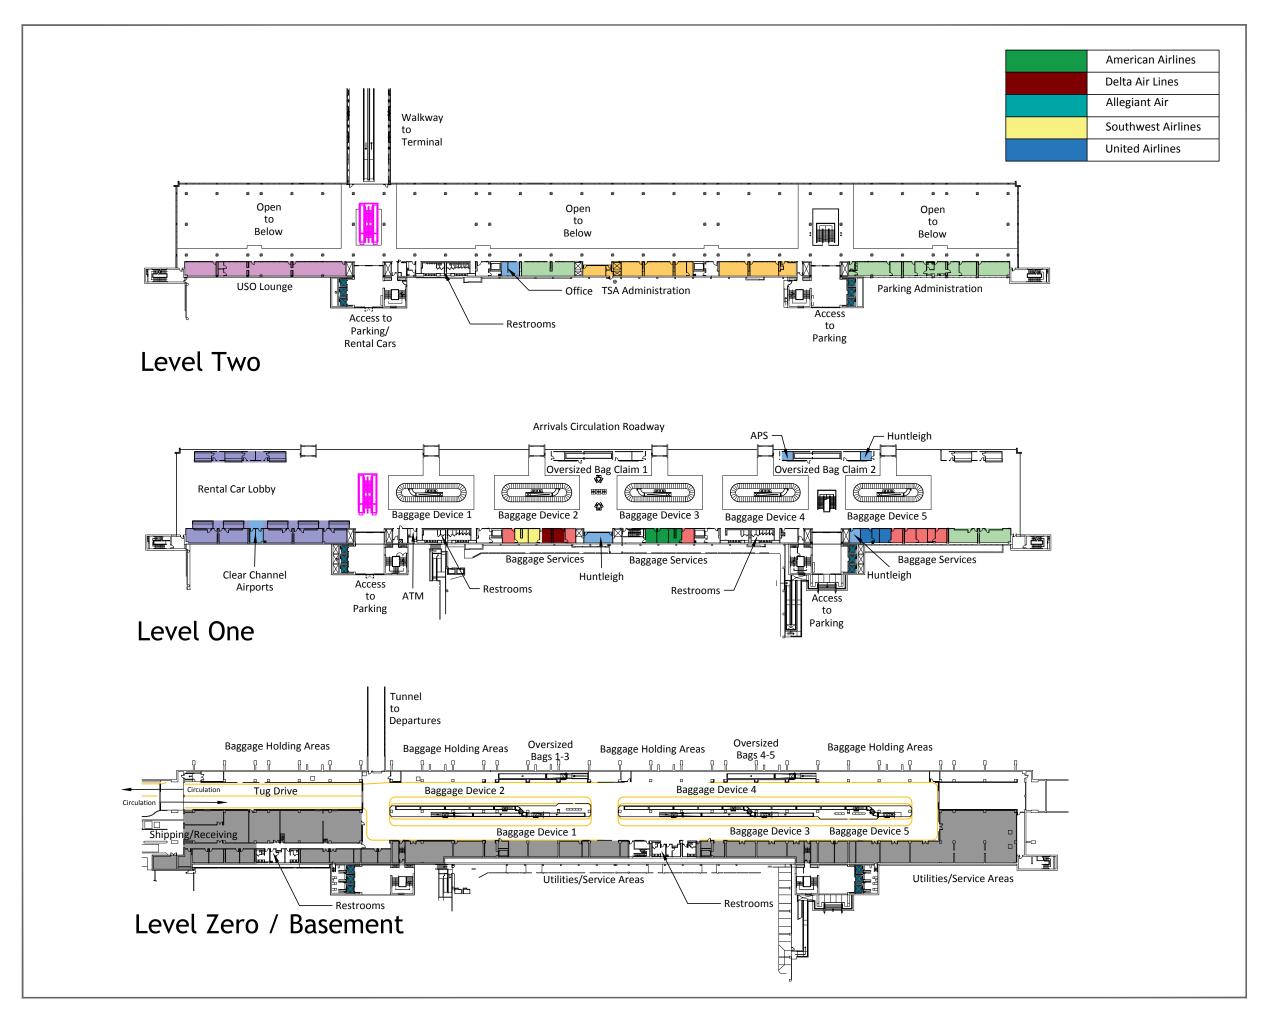

vis/Budget Car Rental
- → Enterprise/Alamo/National Car Rental
- → Hertz/Dollar/Thrifty Car Rental

#### 2.3.1 Terminal Facility Layout

The terminal facility at ORF is separated into an Arrivals Terminal and Main Passenger Terminal. The Arrivals Terminal is primarily utilized by passengers concluding their flight at ORF and contains baggage claim services, as well as rental car and transportation network companies. The Main Passenger Terminal serves as the primary terminal for passenger processing, passenger security screening, and passenger enplaning and deplaning. The terminal is based on a pier layout. Figure 2-9 depicts the layout for the Arrivals Terminal, while Figure 2-10, Figure 2-11, and Figure 2-12 depict the layout for the three levels of the Main Passenger Terminal Building.









**Figure 2-9**Arrivals Terminal









Common Use Airline

HMS Host Concessions (Dining)

Hudson Group Concessions (Retail)

Norfolk Airport Authority

Utilities

Transportation Security
Administration

Customs and Border Patrol

Other Airport Services

Circulation

X1 Passenger Gate

Elevator

Escalator

**Figure 2-10**Departure Building - Level Two











**Figure 2-11**Departure Building - Level One









Figure 2-12
Main Passenger Terminal Lower Level / Basement

## 2.3.2 Main Passenger Terminal Building and Arrivals Building Functional Areas

The Airport terminal is comprised of several areas, each accommodating multiple stakeholder functions including law enforcement, airline services, administrative services, concessions, ground transportation services, CBP offices