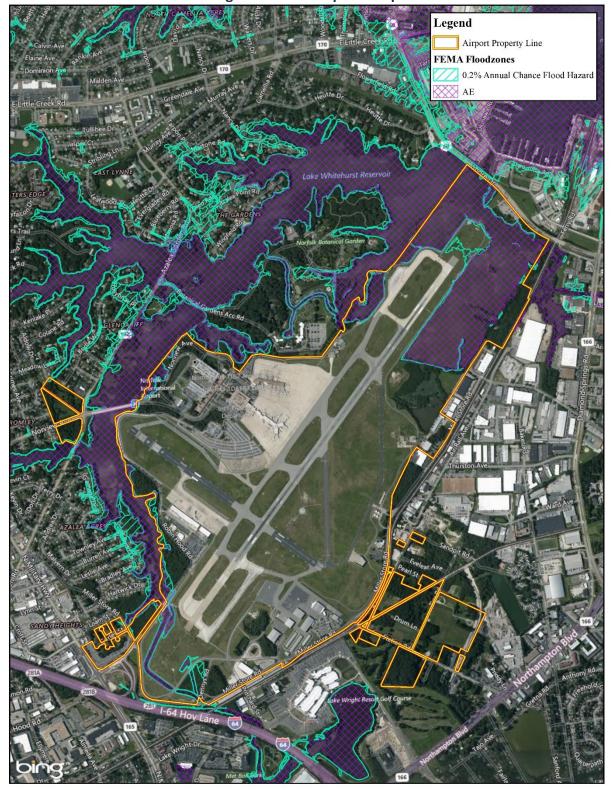

| 6.8   | Flo  | oodplains                                   | 6-11 |
|-------|------|---------------------------------------------|------|
| 6.9   | Co   | pastal Zone Management Program              | 6-13 |
| 6.10  | Pr   | ime and Unique Farmland                     | 6-13 |
| 6.11  | W    | ild and Scenic Rivers                       | 6-14 |
| 6.12  | На   | azardous Waste                              | 6-14 |
| 6.13  | La   | nd Use and Zoning                           | 6-16 |
| 6.13  | 3.1  | General Land Use                            | 6-17 |
| 6.13  | 3.2  | South Property                              | 6-18 |
| 6.13  | 3.3  | North/Northwest Property                    | 6-20 |
| 6.13  | 3.4  | West/Southwest Property                     | 6-20 |
| 6.14  | Su   | ımmary                                      | 6-25 |
| 7 F   | inar | ncial plan                                  | 7-1  |
| 7.1   | Ac   | tivity Forecast                             | 7-1  |
| 7.2   | Ca   | apital Program and Cost Summaries           | 7-1  |
| 7.3   | Ca   | apital Program Funding Sources              | 7-2  |
| 7.3.  | 1    | AIP Grants                                  | 7-2  |
| 7.3.  | 2    | State Grants                                | 7-3  |
| 7.3.  | 3    | Third Party                                 | 7-4  |
| 7.3.  | 4    | Local Funds                                 | 7-4  |
| 7.4   | Αι   | uthority's Accounting Structure             | 7-6  |
| 7.5   | Fir  | nancial Feasibility                         | 7-7  |
| 7.5.  | 1    | Operating Expenses                          | 7-7  |
| 7.5.  | 2    | Debt Service                                | 7-8  |
| 7.5.  | 3    | Capital Improvement Amortization            | 7-8  |
| 7.5.  | 4    | Operating Revenues                          | 7-9  |
| 7.5.  | 5    | Pro Forma Cash Flow                         | 7-10 |
| 7.6   | Su   | ımmary                                      | 7-10 |
| Apper | dix  | A – Historical Data Sets                    |      |
| Apper | dix  | B – National TAF and Projected Enplanements | 11   |
| Apper | dix  | C – Regressions                             | IV   |
| Apper | dix  | D – General Aviation Forecasts              | V    |