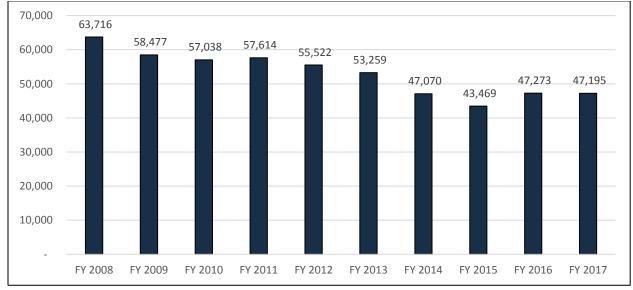

e attributed to a number of factors including airline bankruptcies and consolidation, higher fuel prices, the economic recession, and airlines transitioning their fleets from smaller 50-seat regional jet to larger 60-90 seat regional jet and narrow-body aircraft. On the surface, the decrease is significant, resulting in lower flight frequencies on some routes; however, this is not indicative of passenger activity at the Airport. Although operations are still below their peak in FY 2008, with the recent airline transitions to

larger aircraft equipment, passenger enplanements have steadily increased; however, the number of operations necessary to accommodate the increased demand is lesser with larger 90-177 seat aircraft.



Figure 3-6 – Enplaned Passengers at ORF

Source: NAA, CHA, 2018.



Figure 3-7 – Commercial Operations at ORF

AAGR Change in Operations 2008-2017: -3.0%

Source: NAA, CHA, 2018.

# **Commercial Seats and Average Aircraft Size**

ORF'S approximate 4.2 million scheduled seats in FY 2017 was relatively consistent with the previous nine years, with fluctuations between approximately 5.1 million in FY 2008 and 3.6 million in FY 2015. As shown in **Figure 3-8**, FY 2008 was the peak year with approximately 5.1 million seats. The number of seats decreased between FY 2011 and FY 2015, averaging 4.2

million. During the nine-year period, ORF's scheduled seats reached its lowest count in FY 2015 with 3.5 million seats. This can be attributed to the previously mentioned transition in airframe from smaller 50-seat aircraft with increased frequency to larger regiona