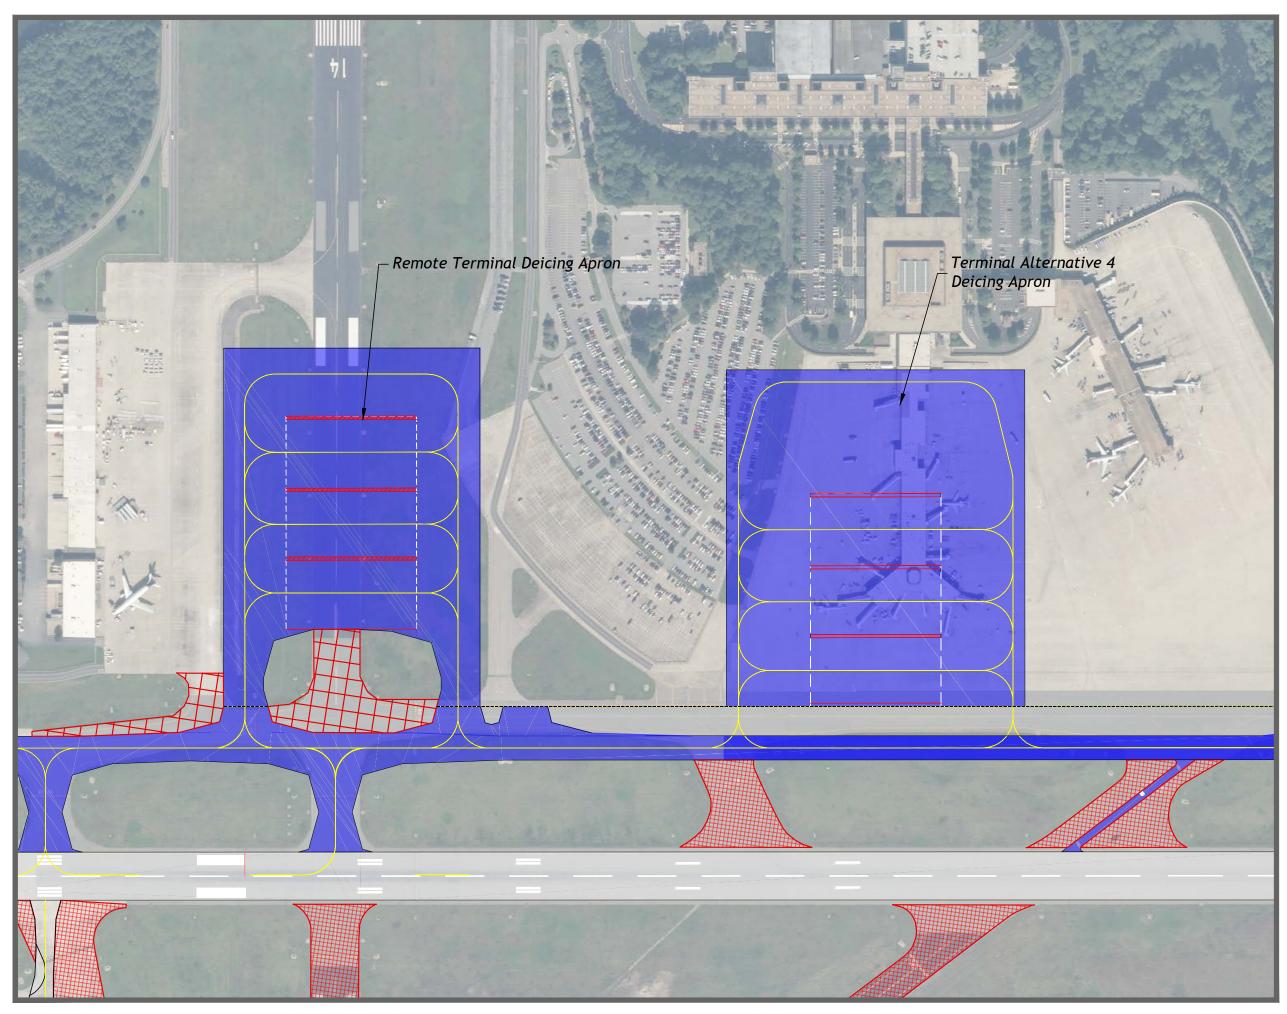

ng apron location shows an area southwest of the existing deicing pad. This alternative depicts four ADG IV aircraft deicing positions and is respective of Passenger Terminal Alternative 4 (**Figure 5-16** and **Figure 5-17**). This location allows for utilization of existing apron space and aircraft ingress/egress nearby the terminal gates. Similar to the remote deicing facility, lane length is more than adequate for single aircraft use and may be utilized by up to two aircraft per lane at a time for simultaneous use, therefore increasing the overall deicing capacity at the Airport. Additionally, during non-deicing periods the area can accommodate up to ten remain overnight (RON) aircraft. Single taxilane access as a result of this location may be considered an operational disadvantage.







**Figure 5-27**Deicing Apron Alternatives

#### 5.6.6 Airfield Maintenance Facilities Alternatives

The NAA airfield maintenance facilities are currently located on the southeast end of the airfield and consist of a 40,000 SF facility that houses the snow removal equipment and a 6,000 SF facility for sand storage and airport maintenance and utility vehicles. According to the NAA, these buildings are at capacity and do not account for the most recent FAA guidance within FAA AC 150/5220/18A, Buildings for Storage and maintenance of Airport Snow and Ice Control Equipment and Materials; therefore, Figure 5-28 depicts several alternate locations for additional airfield maintenance facilities. Note that with each location, the potential exists for either complete facility relocation or est