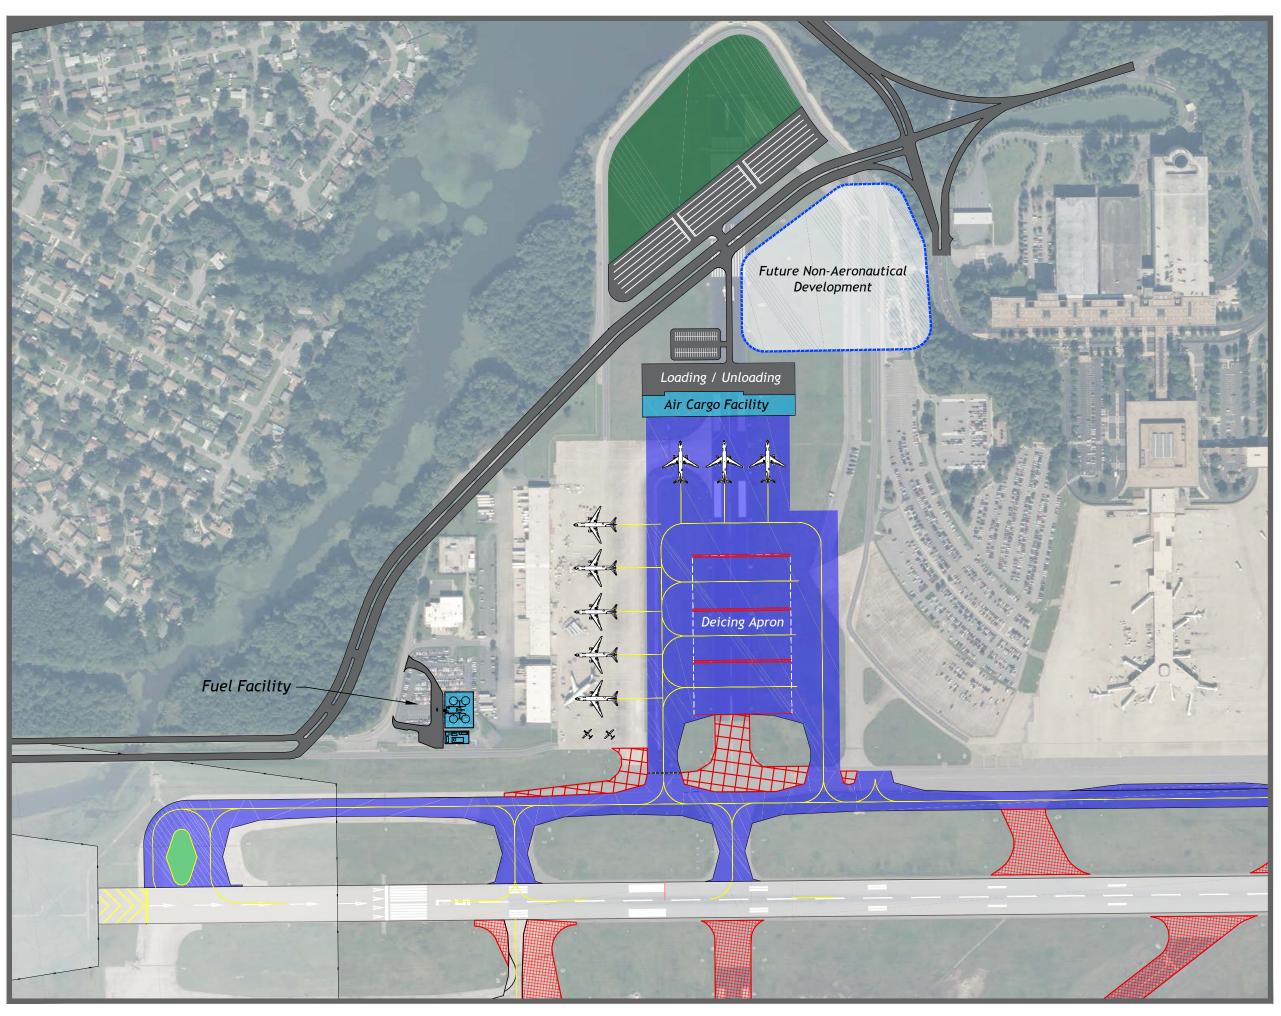

| Figure 5-20 – CONRAC Alternatives                                              | 5-44   |
|--------------------------------------------------------------------------------|--------|
| Figure 5-21 – North Cargo/MRO Area Alternative 1                               | 5-48   |
| Figure 5-22 – North Cargo/MRO Area Alternative 2                               | 5-49   |
| Figure 5-23 – North Cargo/MRO Area Alternative 3                               | 5-50   |
| Figure 5-24 – General Aviation Alternative 1                                   | 5-53   |
| Figure 5-25 – General Aviation Alternative 2                                   | 5-54   |
| Figure 5-26 – Fuel Facility Alternatives                                       | 5-56   |
| Figure 5-27 – Deicing Facility Alternatives                                    | 5-58   |
| Figure 5-28 – Airfield Maintenance Alternatives                                | 5-60   |
| Figure 5-29 –Recommended Development Plan                                      | 5-67   |
| Figure 6-1 – Historical Resources                                              | 6-5    |
| Figure 6-2 – NWI Wetland Map                                                   | 6-9    |
| Figure 6-3 – Runway 23 Wetland Detail                                          | 6-10   |
| Figure 6-4 – Runway 5 Wetland Detail                                           | 6-11   |
| Figure 6-5 – Floodplain Map                                                    | 6-12   |
| Figure 6-6 – Existing or Historical Permits Under the RCRA                     | 6-15   |
| Figure 6-7 – Non-Aeronautical Airport Property                                 | 6-21   |
| Figure 6-8 – Non-Aeronautical Airport Property (South)                         | 6-22   |
| Figure 6-9 – Non-Aeronautical Airport Property (North)                         | 6-23   |
| Figure 6-10 – Non-Aeronautical Airport Property (West)                         | 6-24   |
| Figure N-1– Alternative 1: Relocate Runway 5 Threshold                         | LXXV   |
| Figure N-2— Alternative 4: Proposed 5R/23L (Length: 9,001', Separation: 400')  | LXXVI  |
| Figure N-3 – Alternative 5: Proposed 5R/23L (Length: 9,001', Separation: 876') | LXXVII |
| Figure N-4 – Alternative 6: Proposed 5R/23L (Length: 7,900', Separation: 876') | LXXIX  |
| Figure N-5– Alternative 7: Proposed 5R/23L (Length: 7,200', Separation: 876')  | LXXX   |
| Figure N-6 – Alternative 9: Runway 5R/23L (6,000', ARC C-II)                   | LXXX   |
| Figure N-7 – Alternative 10: Runway 5R/23L (5,500', ARC C-II)                  | LXXXI  |
| Figure N-8 – Alternative 12A: Runway 5R/23L (Length: 5,500', ARC C-II)         | LXXXII |
| Figure N-9 – Alternative 13A: Runway 5R/23L Option A (Realignment)             | LXXXIV |
| Figure N-10 – Alternative 13B: Runway 5R/23L (Shift)                           | LXXXV  |
| Figure N-11 – Alternative 14: Crosswind Runway                                 | LXXXV  |