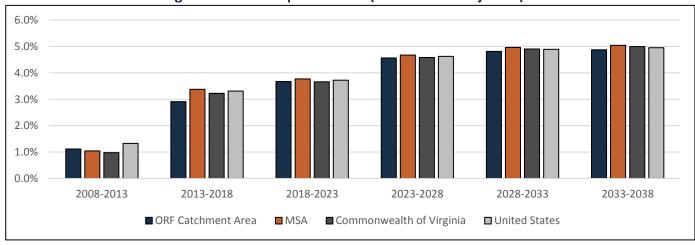

| 3.7% | 62,813.0              | 3.7% |
| 2028           | 68,830.3                   | 4.6% | 77,190.0    | 4.7% | 85,034.0                      | 4.6% | 78,738.0              | 4.6% |
| 2033           | 87,070.3                   | 4.8% | 98,339.0    | 5.0% | 108,019.0                     | 4.9% | 99,977.0              | 4.9% |
| 2038           | 110,462.2                  | 4.9% | 125,762.0   | 5.0% | 137,841.0                     | 5.0% | 127,307.0             | 5.0% |
| AAGR 2018-2038 | -                          | 4.5% | -           | 4.6% | -                             | 4.5% | -                     | 4.5% |

Note: Woods & Poole Economics, Inc. data is estimated. Source: 2017 - Woods & Poole Economics, Inc., CHA, 2018.

Figure 3-5 – Per Capita Income (Historical & Projected)



Note: Woods & Poole Economics, Inc. data is estimated. Source: 2017 - Woods & Poole Economics, Inc., CHA, 2018.

#### COMMERCIAL ACTIVITY REGION AND DESTINATIONS 3.3

This section provides a brief overview of recent commercial aviation trends at ORF. The section then identifies four different methodologies analyzed for developing the commercial passenger forecast and makes the final recommendation for commercial passengers and operations through FY 2038. Cargo trends and the forecast are covered later in the chapter.

# 3.3.1 Region and Destinations

As of the August 2018 published schedule, ORF had service to 26 destinations (23 year-round and three seasonal destinations), via six air carriers: Allegiant Air (G4), American Airlines (AA), Delta Air Lines (DL), Frontier (F9), Southwest (W