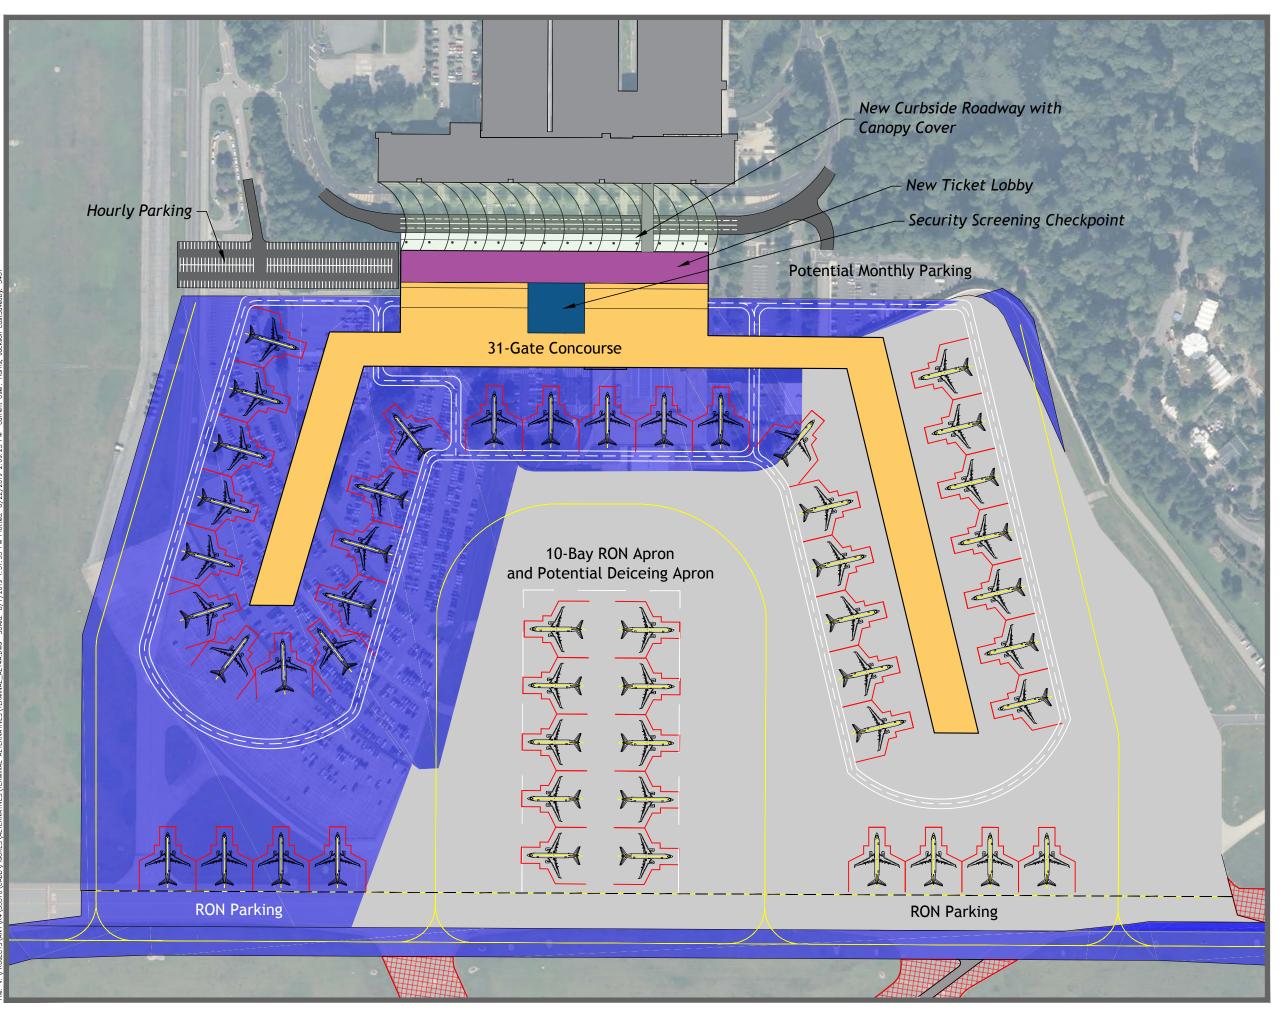

|    | 4.4.2  | Needs Analysis Summary                                                     | 4-37 |
|----|--------|----------------------------------------------------------------------------|------|
|    | 4.4.3  | Level of Service Standards                                                 | 4-41 |
|    | 4.4.4  | Gate Demand Analysis                                                       | 4-42 |
|    | 4.4.5  | Narrow-body Equivalent Gates and Equivalent Aircraft Gate Analysis         | 4-44 |
|    | 4.4.6  | Concourse Hold Room Analysis                                               | 4-45 |
|    | 4.4.7  | Concourse Circulation                                                      | 4-47 |
|    | 4.4.8  | Check-in Lobby                                                             | 4-48 |
|    | 4.4.9  | Airline Ticket Offices (ATO)                                               | 4-52 |
|    | 4.4.10 | Airlines Operations Areas at Gates (Concourse)                             | 4-52 |
|    | 4.4.11 | Security Checkpoint Screening                                              | 4-53 |
|    | 4.4.12 | Outbound Baggage Facilities                                                | 4-57 |
|    | 4.4.13 | Inbound Baggage Claim and Sortation                                        | 4-59 |
|    | 4.4.14 | Inbound Baggage Handling Sort Make-up and Feed Belts                       | 4-61 |
|    | 4.4.15 | Airline Baggage Service Offices (BSO)                                      | 4-61 |
|    | 4.4.16 | U.S. Customs and Border Protection (CBP)/Federal Inspection Services (FIS) | 4-61 |
|    | 4.4.17 | Concessions                                                                | 4-62 |
|    | 4.4.18 | Rental Car Concessions and Ground Transportation                           | 4-63 |
|    | 4.4.19 | Administration Areas                                                       | 4-64 |
|    | 4.4.20 | Restrooms Facilities                                                       | 4-65 |
|    | 4.4.21 | Terminal Circulation                                                       | 4-76 |
|    | 4.4.22 | Service Animal Relief Areas                                                | 4-78 |
| 4. | .5 Su  | pport Facility Requirements                                                | 4-78 |
|    | 4.5.1  | General Aviation and MRO Facilities                                        | 4-78 |
|    | 4.5.2  | Air Cargo Facilities                                                       | 4-81 |
|    | 4.5.3  | TSA Cargo Facilities                                                       | 4-82 |
|    | 4.5.4  | Aviation Fueling Facilities                                                | 4-82 |
|    | 4.5.5  | Aircraft Deicing Facilities                                                | 4-83 |
|    | 4.5.6  | Aircraft Rescue and Firefighting Facilities (ARFF)                         | 4-83 |
|    | 4.5.7  | NAA Maintenance Facilities                                                 | 4-84 |
|    | 4.5.8  | Ground Support Equipment Facilities and Fuel Truck Storage                 | 4-84 |
|    | 459    | Air Traffic Facilities                                                     | 4-84 |

| 4.6  | Sι  | urface Transportation and Parking Requirements        | 4-85 |
|------|-----|-------------------------------------------------------|------|
| 4.6. | .1  | Passenger Parking Demand Projections                  | 4-85 |
| 4.6. | .2  | Parking Supply Changes                                | 4-85 |
| 4.6. | .3  | Future Adequacy of the ORF Parking Inventory          | 4-86 |
| 4.6. | .4  | Future Capacity of ORF Curb front                     | 4-88 |
| 4.6. | .5  | Curbside Management Plan                              | 4-91 |
| 4.6. | .6  | Rental Car Ready/Return Parking                       | 4-91 |
| 4.6. | .7  | Rental Car Vehicle Storage and Maintenance Facilities | 4-91 |
| 4.6. | .8  | Commercial Vehicles and TNC Staging Area              | 4-91 |
| 4.7  | A   | ccess Roadways and Circulation                        | 4-92 |
| 4.7. | .1  | Regional Access                                       | 4-92 |
| 4.7. | .2  | Local Access                                          | 4-92 |
| 4.7. | .3  | Circulation                                           | 4-92 |
| 4.7. | .4  | Parking Cashier Plaza Requirements                    | 4-93 |
| 4.7. | .5  | High Capacity Transit (BRT or Light Rail) Route       | 4-93 |
| 5 A  | irp | ort development concepts                              | 5-1  |
| 5.1  | Co  | oncept Evaluation                                     | 5-1  |
| 5.2  | Cı  | urrent Airfield Compliances and Deficiencies          | 5-1  |
| 5.2. | .1  | Runway 5/23                                           | 5-2  |
| 5.2. | .2  | Runway 14/32                                          | 5-2  |
| 5.2. | .3  | Taxiways                                              | 5-3  |
| 5.3  | Ai  | rfield Development Concepts                           | 5-3  |
| 5.3. | .1  | Initial Runway Alternatives                           | 5-4  |
| 5.3. | .2  | Eliminated Runway Alternatives                        | 5-5  |
| 5.3. | .3  | Runway Alternatives for Further Consideration         | 5-6  |
| 5.3. | 4   | Taxiway Alternatives                                  | 5-16 |
| 5.4  | Pa  | assenger Terminal Facility alternatives               | 5-21 |
| 5.4. | .1  | Status Quo Alternative                                | 5-21 |
| 5.4. | .2  | 2009 Master Plan Alternative                          | 5-21 |
| 5.4. | .3  | Passenger Terminal Facility Alternative 1             | 5-23 |
| 5.4  | 1   | Passenger Terminal Facility Alternative 2A            | 5-26 |