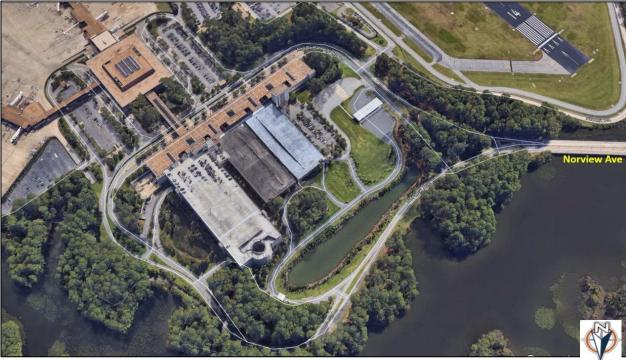

with expansions to the air cargo terminal and renovations to public areas of the passenger terminal. In 1990, a 10-gate extension to Concourse B was completed. On January 22, 1995, a new Air Traffic Control Tower began operation. In the early 2000s, the Airport's Arrivals Terminal underwent construction. From 2000 to present day, the Airport has added new concessions, built new Aircraft Rescue and Firefighting (ARFF) facilities, and implemented renovations to the terminal building and general aviation facilities. As of May 2018, ORF owns 1,300 acres of land<sup>1</sup>, approximately 212 acres of which are located outside of the ORF operational area.