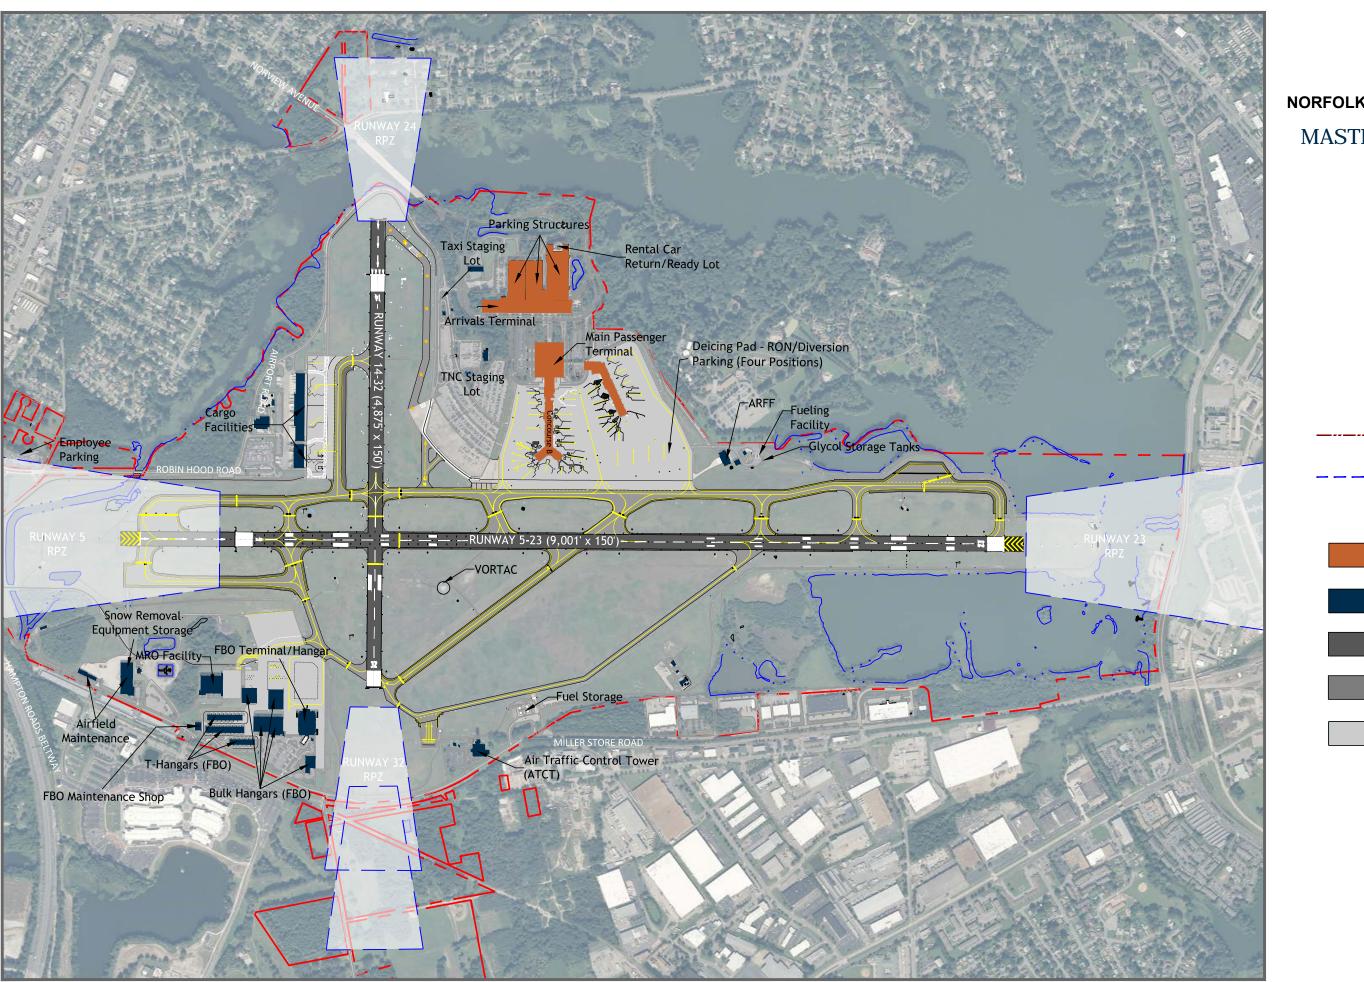

A) Facilities and Activities
  - o MRO Facility
  - o Rental Car Facilities
- → Airspace Environment
- → Meteorological Conditions
  - o Local Climate
  - Wind Coverage

## 2.1 AIRFIELD

The Airport's airside and airfield facilities generally include the facilities located within the airport perimeter fence that are most closely associated with the movement and operation of aircraft, such as taxiing, takeoff, landing, and parking. Additional elements related to airfield activity and infrastructure include the runway and taxiway systems, aircraft parking aprons and hangars, and airfield pavement, markings, signage, lighting, and NAVAIDs. The existing facilities, as well as descriptions of the characteristics and conditions are depicted in **Figure 2-1** and **Figure 2-2**.



Source: NAA.







---- Property Line

--- RPZ

Permimeter Fence

Terminal Complex

Support Facilities

Runways

Taxiways

Aprons

**Figure 2-1** Existing Facilities







# Name of Existing Facility

- Main Terminal Complex
- Automobile Parking Garage
- Airfield Lighting Vault
- Triturator
- Arrivals Building and Baggage Claim
- Aircraft Rescue and Firefighting Station
- ARFF Storage Building
- Air Cargo Building
- Air Cargo Building
- **Catering Facility**
- FAA Remote Communications Facility
- **TNC Staging Area**
- FAA Support Building
- FAA Air Traffic Control Tower
- Fuel Farm
- Former FAA Support Buildings (Abandoned)
- Ground Run-Up Enclosure (GRE)
- FAA Support Building
- FAA ASR-9 Radar
- GA Terminal/Hangar Facility C-1
- Hangar C-2
- Hangar C-2
- T-Hangar Building #1
- T-Hangar Building #2