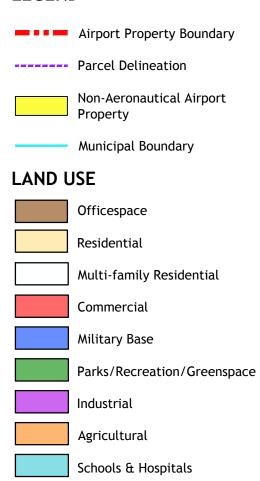

| 4.6  | Sι  | urface Transportation and Parking Requirements        | 4-85 |
|------|-----|-------------------------------------------------------|------|
| 4.6. | .1  | Passenger Parking Demand Projections                  | 4-85 |
| 4.6. | .2  | Parking Supply Changes                                | 4-85 |
| 4.6. | .3  | Future Adequacy of the ORF Parking Inventory          | 4-86 |
| 4.6. | .4  | Future Capacity of ORF Curb front                     | 4-88 |
| 4.6. | .5  | Curbside Management Plan                              | 4-91 |
| 4.6. | .6  | Rental Car Ready/Return Parking                       | 4-91 |
| 4.6. | .7  | Rental Car Vehicle Storage and Maintenance Facilities | 4-91 |
| 4.6. | .8  | Commercial Vehicles and TNC Staging Area              | 4-91 |
| 4.7  | A   | ccess Roadways and Circulation                        | 4-92 |
| 4.7. | .1  | Regional Access                                       | 4-92 |
| 4.7. | .2  | Local Access                                          | 4-92 |
| 4.7. | .3  | Circulation                                           | 4-92 |
| 4.7. | .4  | Parking Cashier Plaza Requirements                    | 4-93 |
| 4.7. | .5  | High Capacity Transit (BRT or Light Rail) Route       | 4-93 |
| 5 A  | irp | ort development concepts                              | 5-1  |
| 5.1  | Co  | oncept Evaluation                                     | 5-1  |
| 5.2  | Cı  | urrent Airfield Compliances and Deficiencies          | 5-1  |
| 5.2. | .1  | Runway 5/23                                           | 5-2  |
| 5.2. | .2  | Runway 14/32                                          | 5-2  |
| 5.2. | .3  | Taxiways                                              | 5-3  |
| 5.3  | Ai  | rfield Development Concepts                           | 5-3  |
| 5.3. | .1  | Initial Runway Alternatives                           | 5-4  |
| 5.3. | .2  | Eliminated Runway Alternatives                        | 5-5  |
| 5.3. | .3  | Runway Alternatives for Further Consideration         | 5-6  |
| 5.3. | 4   | Taxiway Alternatives                                  | 5-16 |
| 5.4  | Pa  | assenger Terminal Facility alternatives               | 5-21 |
| 5.4. | .1  | Status Quo Alternative                                | 5-21 |
| 5.4. | .2  | 2009 Master Plan Alternative                          | 5-21 |
| 5.4. | .3  | Passenger Terminal Facility Alternative 1             | 5-23 |
| 5.4  | 1   | Passenger Terminal Facility Alternative 2A            | 5-26 |

| Figure 4-20 – Restroom Facility Calculation                            | 4-72 |
|------------------------------------------------------------------------|------|
| Figure 4-21 – Check-In Fixtures Calculation                            | 4-72 |
| Figure 4-22 – Check-In Male Fixtures Calculation                       | 4-72 |
| Figure 4-23 – Check-In Female Fixtures Calculation                     | 4-72 |
| Figure 4-24 – Baggage Claim Demand                                     | 4-73 |
| Figure 4-25 – Baggage Claim Male Fixtures Calculation                  | 4-73 |
| Figure 4-26 – Baggage Claim Female Fixtures Calculation                | 4-73 |
| Figure 4-27 – Male Fixtures Calculation                                | 4-74 |
| Figure 4-28 – Female Fixtures Calculation                              | 4-74 |
| Figure 4-29 – Men's Rest Area Calculation                              | 4-75 |
| Figure 4-30 – Women's Rest Area Calculation                            | 4-75 |
| Figure 4-31 – Existing Curb Front Layout                               | 4-90 |
| Figure 5-1 – Alterative 2: Reconfigure Runway 14/32                    | 5-8  |
| Figure 5-2 – Alternative 3: Close Runway 14/32                         | 5-9  |
| Figure 5-3 – Alternative 8: Runway 5R/23L (6,000', ARC C-III)          | 5-13 |
| Figure 5-4 – Alternative 11: Runway 5R/23L (Length: 4,876', ARC B-II)  | 5-14 |
| Figure 5-5 – Alternative 12B: Runway 5R/23L (Length: 5,500', ARC C-II) | 5-15 |
| Figure 5-6 – Taxiway Alternative 1                                     | 5-18 |
| Figure 5-7 – Taxiway Alternative 2                                     | 5-19 |
| Figure 5-8 – Taxiway Alternative 3                                     | 5-20 |
| Figure 5-9 – 2009 Passenger Terminal Alternative                       | 5-22 |
| Figure 5-10 – Existing Terminal Curbside Layout                        | 5-24 |
| Figure 5-11 – Passenger Terminal Facility Alternative 1                | 5-25 |
| Figure 5-12 – Passenger Terminal Facility Alternative 2A               | 5-27 |
| Figure 5-13 – Passenger Terminal Facility Alternative 2B               | 5-29 |
| Figure 5-14 – Passenger Terminal Facility Alternative 3A               | 5-31 |
| Figure 5-15 – Passenger Terminal Facility Alternative 3B               | 5-33 |
| Figure 5-16 – Passenger Terminal Facility Alternative 4A               | 5-35 |
| Figure 5-17 – Passenger Terminal Facility Alternative 4B               | 5-37 |
| Figure 5-18 – Landside Commercial Development Options                  | 5-39 |
| Figure 5-19 – QTA Alternatives                                         | 5-43 |