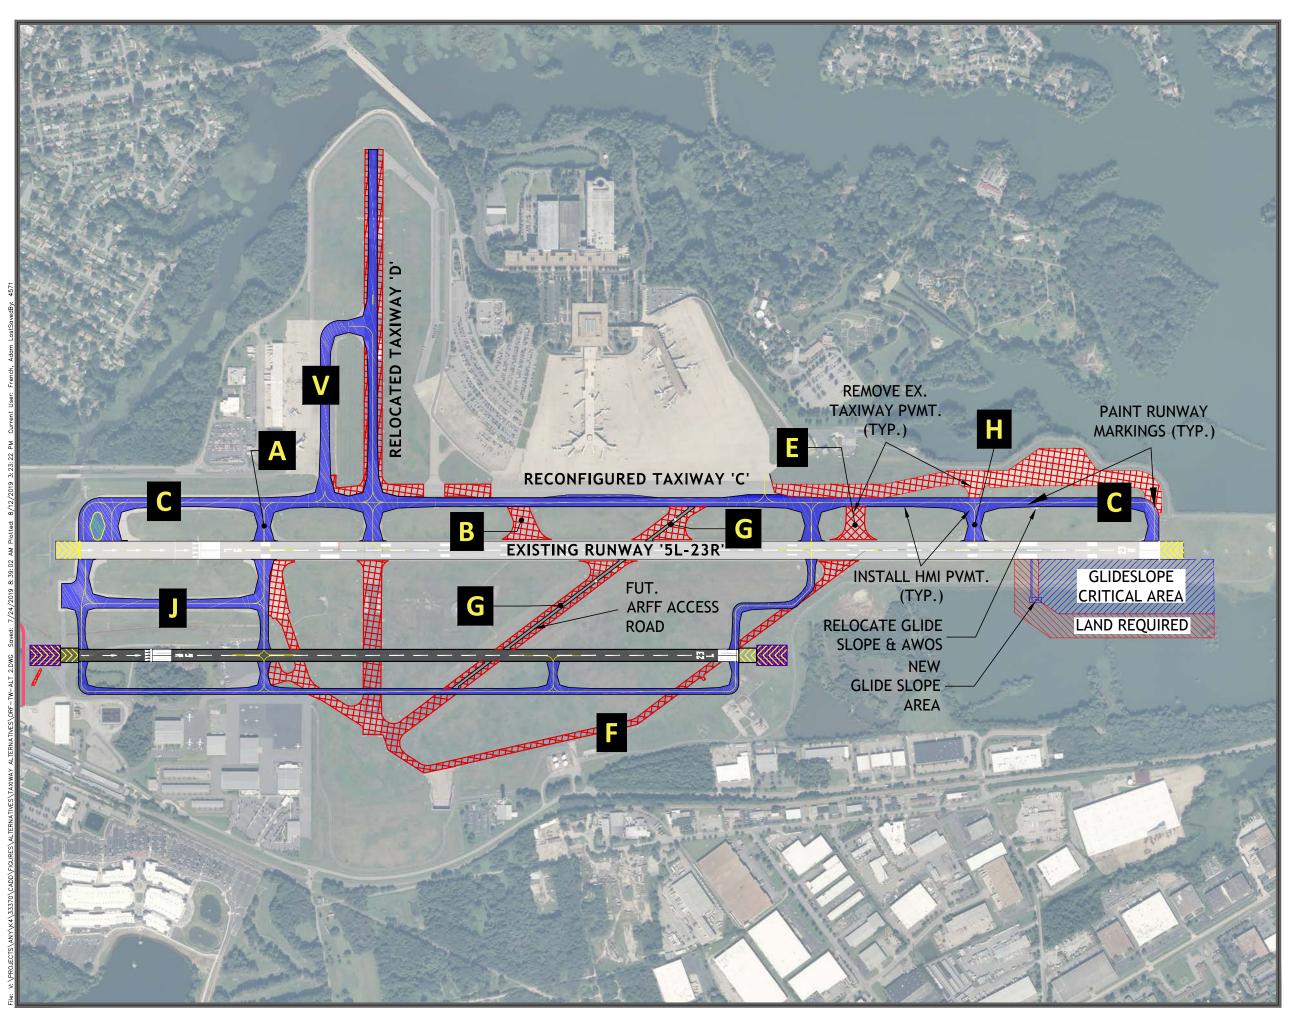

|    | 4.4.2  | Needs Analysis Summary                                                     | 4-37 |
|----|--------|----------------------------------------------------------------------------|------|
|    | 4.4.3  | Level of Service Standards                                                 | 4-41 |
|    | 4.4.4  | Gate Demand Analysis                                                       | 4-42 |
|    | 4.4.5  | Narrow-body Equivalent Gates and Equivalent Aircraft Gate Analysis         | 4-44 |
|    | 4.4.6  | Concourse Hold Room Analysis                                               | 4-45 |
|    | 4.4.7  | Concourse Circulation                                                      | 4-47 |
|    | 4.4.8  | Check-in Lobby                                                             | 4-48 |
|    | 4.4.9  | Airline Ticket Offices (ATO)                                               | 4-52 |
|    | 4.4.10 | Airlines Operations Areas at Gates (Concourse)                             | 4-52 |
|    | 4.4.11 | Security Checkpoint Screening                                              | 4-53 |
|    | 4.4.12 | Outbound Baggage Facilities                                                | 4-57 |
|    | 4.4.13 | Inbound Baggage Claim and Sortation                                        | 4-59 |
|    | 4.4.14 | Inbound Baggage Handling Sort Make-up and Feed Belts                       | 4-61 |
|    | 4.4.15 | Airline Baggage Service Offices (BSO)                                      | 4-61 |
|    | 4.4.16 | U.S. Customs and Border Protection (CBP)/Federal Inspection Services (FIS) | 4-61 |
|    | 4.4.17 | Concessions                                                                | 4-62 |
|    | 4.4.18 | Rental Car Concessions and Ground Transportation                           | 4-63 |
|    | 4.4.19 | Administration Areas                                                       | 4-64 |
|    | 4.4.20 | Restrooms Facilities                                                       | 4-65 |
|    | 4.4.21 | Terminal Circulation                                                       | 4-76 |
|    | 4.4.22 | Service Animal Relief Areas                                                | 4-78 |
| 4. | .5 Su  | pport Facility Requirements                                                | 4-78 |
|    | 4.5.1  | General Aviation and MRO Facilities                                        | 4-78 |
|    | 4.5.2  | Air Cargo Facilities                                                       | 4-81 |
|    | 4.5.3  | TSA Cargo Facilities                                                       | 4-82 |
|    | 4.5.4  | Aviation Fueling Facilities                                                | 4-82 |
|    | 4.5.5  | Aircraft Deicing Facilities                                                | 4-83 |
|    | 4.5.6  | Aircraft Rescue and Firefighting Facilities (ARFF)                         | 4-83 |
|    | 4.5.7  | NAA Maintenance Facilities                                                 | 4-84 |
|    | 4.5.8  | Ground Support Equipment Facilities and Fuel Truck Storage                 | 4-84 |
|    | 459    | Air Traffic Facilities                                                     | 4-84 |

| 4.6  | Sι  | urface Transportation and Parking Requirements        | 4-85 |
|------|-----|-------------------------------------------------------|------|
| 4.6. | .1  | Passenger Parking Demand Projections                  | 4-85 |
| 4.6. | .2  | Parking Supply Changes                                | 4-85 |
| 4.6. | .3  | Future Adequacy of the ORF Parking Inventory          | 4-86 |
| 4.6. | .4  | Future Capacity of ORF Curb front                     | 4-88 |
| 4.6. | .5  | Curbside Management Plan                              | 4-91 |
| 4.6. | .6  | Rental Car Ready/Return Parking                       | 4-91 |
| 4.6. | .7  | Rental Car Vehicle Storage and Maintenance Facilities | 4-91 |
| 4.6. | .8  | Commercial Vehicles and TNC Staging Area              | 4-91 |
| 4.7  | A   | ccess Roadways and Circulation                        | 4-92 |
| 4.7. | .1  | Regional Access                                       | 4-92 |
| 4.7. | .2  | Local Access                                          | 4-92 |
| 4.7. | .3  | Circulation                                           | 4-92 |
| 4.7. | .4  | Parking Cashier Plaza Requirements                    | 4-93 |
| 4.7. | .5  | High Capacity Transit (BRT or Light Rail) Route       | 4-93 |
| 5 A  | irp | ort development concepts                              | 5-1  |
| 5.1  | Co  | oncept Evaluation                                     | 5-1  |
| 5.2  | Cı  | urrent Airfield Compliances and Deficiencies          | 5-1  |
| 5.2. | .1  | Runway 5/23                                           | 5-2  |
| 5.2. | .2  | Runway 14/32                                          | 5-2  |
| 5.2. | .3  | Taxiways                                              | 5-3  |
| 5.3  | Ai  | rfield Development Concepts                           | 5-3  |
| 5.3. | .1  | Initial Runway Alternatives                           | 5-4  |
| 5.3. | .2  | Eliminated Runway Alternatives                        | 5-5  |
| 5.3. | .3  | Runway Alternatives for Further Consideration         | 5-6  |
| 5.3. | 4   | Taxiway Alternatives                                  | 5-16 |
| 5.4  | Pa  | assenger Terminal Facility alternatives               | 5-21 |
| 5.4. | .1  | Status Quo Alternative                                | 5-21 |
| 5.4. | .2  | 2009 Master Plan Alternative                          | 5-21 |
| 5.4. | .3  | Passenger Terminal Facility Alternative 1             | 5-23 |
| 5.4  | 1   | Passenger Terminal Facility Alternative 2A            | 5-26 |