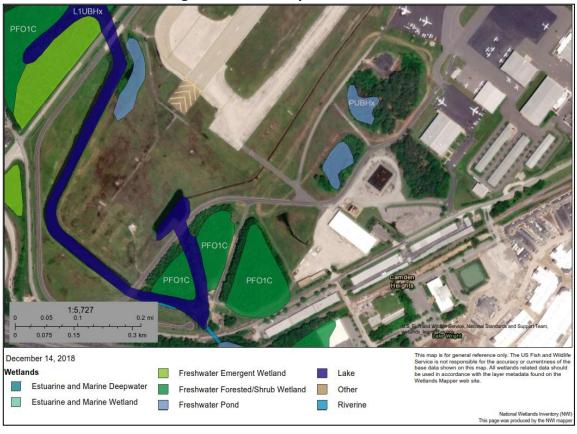

| 4.6  | Sι  | urface Transportation and Parking Requirements        | 4-85 |
|------|-----|-------------------------------------------------------|------|
| 4.6. | .1  | Passenger Parking Demand Projections                  | 4-85 |
| 4.6. | .2  | Parking Supply Changes                                | 4-85 |
| 4.6. | .3  | Future Adequacy of the ORF Parking Inventory          | 4-86 |
| 4.6. | .4  | Future Capacity of ORF Curb front                     | 4-88 |
| 4.6. | .5  | Curbside Management Plan                              | 4-91 |
| 4.6. | .6  | Rental Car Ready/Return Parking                       | 4-91 |
| 4.6. | .7  | Rental Car Vehicle Storage and Maintenance Facilities | 4-91 |
| 4.6. | .8  | Commercial Vehicles and TNC Staging Area              | 4-91 |
| 4.7  | A   | ccess Roadways and Circulation                        | 4-92 |
| 4.7. | .1  | Regional Access                                       | 4-92 |
| 4.7. | .2  | Local Access                                          | 4-92 |
| 4.7. | .3  | Circulation                                           | 4-92 |
| 4.7. | .4  | Parking Cashier Plaza Requirements                    | 4-93 |
| 4.7. | .5  | High Capacity Transit (BRT or Light Rail) Route       | 4-93 |
| 5 A  | irp | ort development concepts                              | 5-1  |
| 5.1  | Co  | oncept Evaluation                                     | 5-1  |
| 5.2  | Cı  | urrent Airfield Compliances and Deficiencies          | 5-1  |
| 5.2. | .1  | Runway 5/23                                           | 5-2  |
| 5.2. | .2  | Runway 14/32                                          | 5-2  |
| 5.2. | .3  | Taxiways                                              | 5-3  |
| 5.3  | Ai  | rfield Development Concepts                           | 5-3  |
| 5.3. | .1  | Initial Runway Alternatives                           | 5-4  |
| 5.3. | .2  | Eliminated Runway Alternatives                        | 5-5  |
| 5.3. | .3  | Runway Alternatives for Further Consideration         | 5-6  |
| 5.3. | 4   | Taxiway Alternatives                                  | 5-16 |
| 5.4  | Pa  | assenger Terminal Facility alternatives               | 5-21 |
| 5.4. | .1  | Status Quo Alternative                                | 5-21 |
| 5.4. | .2  | 2009 Master Plan Alternative                          | 5-21 |
| 5.4. | .3  | Passenger Terminal Facility Alternative 1             | 5-23 |
| 5.4  | 1   | Passenger Terminal Facility Alternative 2A            | 5-26 |

| 5.4.5 | Passenger Terminal Facility Alternative 2B                                    | . 5-28     |
|-------|-------------------------------------------------------------------------------|------------|
| 5.4.6 | Passenger Terminal Facility Alternative 3A                                    | . 5-30     |
| 5.4.7 | Passenger Terminal Facility Alternative 3B                                    | . 5-32     |
| 5.4.8 | Passenger Terminal Facility Alternative 4A                                    | . 5-34     |
| 5.4.9 | Passenger Terminal Facility Alternative 4B                                    | . 5-36     |
| 5.5   | Landside Commercial Development Options                                       | . 5-38     |
| 5.6   | Support Facilities Development Concepts                                       | . 5-40     |
| 5.6.1 | Rental Car Concessions Alternatives                                           | . 5-40     |
| 5.6.2 | Air Cargo Facilities Alternatives                                             | . 5-45     |
| 5.6.3 | General Aviation Facilities Alternatives                                      | . 5-51     |
| 5.6.4 | Aviation Fueling Facilities Alternatives                                      | . 5-55     |
| 5.6.5 | Aircraft Deicing Facilities Alternatives                                      | . 5-57     |
| 5.6.6 | Airfield Maintenance Facilities Alternatives                                  | . 5-59     |
| 5.7   | Recommended Development Plan Summary                                          | . 5-61     |
| 5.7.1 | Airside Development                                                           | . 5-61     |
| 5.7.2 | Passenger Terminal Facility Development                                       | . 5-62     |
| 5.7.3 | Landside Commercial Development or Airfield Maintenance Facilities Relocation | . 5-62     |
| 5.7.4 | Support Facilities Development                                                | . 5-62     |
| 6 En  | vironmental Overview                                                          | 6-1        |
| 6.1   | Air Quality                                                                   | 6-1        |
| 6.2   | Water Quality                                                                 | 6-2        |
| 6.2.1 | Surface Water                                                                 | 6-2        |
| 6.2.2 | Groundwater                                                                   | 6-3        |
| 6.2.3 | Stormwater                                                                    | 6-3        |
| 6.3   | Department of Transportation Act, Section 303                                 | 6-4        |
| 6.4   | Historic, Architectural, Archaeological, and Cultural Resources               | 6-4        |
| 6.5   | Biotic Communities                                                            | 6-6        |
| 6.6   | Threatened and Endangered Species                                             | 6-6        |
| 6.6.1 | Federally Listed Species                                                      | 6-7        |
| 6.6.2 | State-Listed Species                                                          | 6-8        |
| c 7   | Watlands                                                                      | <i>c</i> 0 |