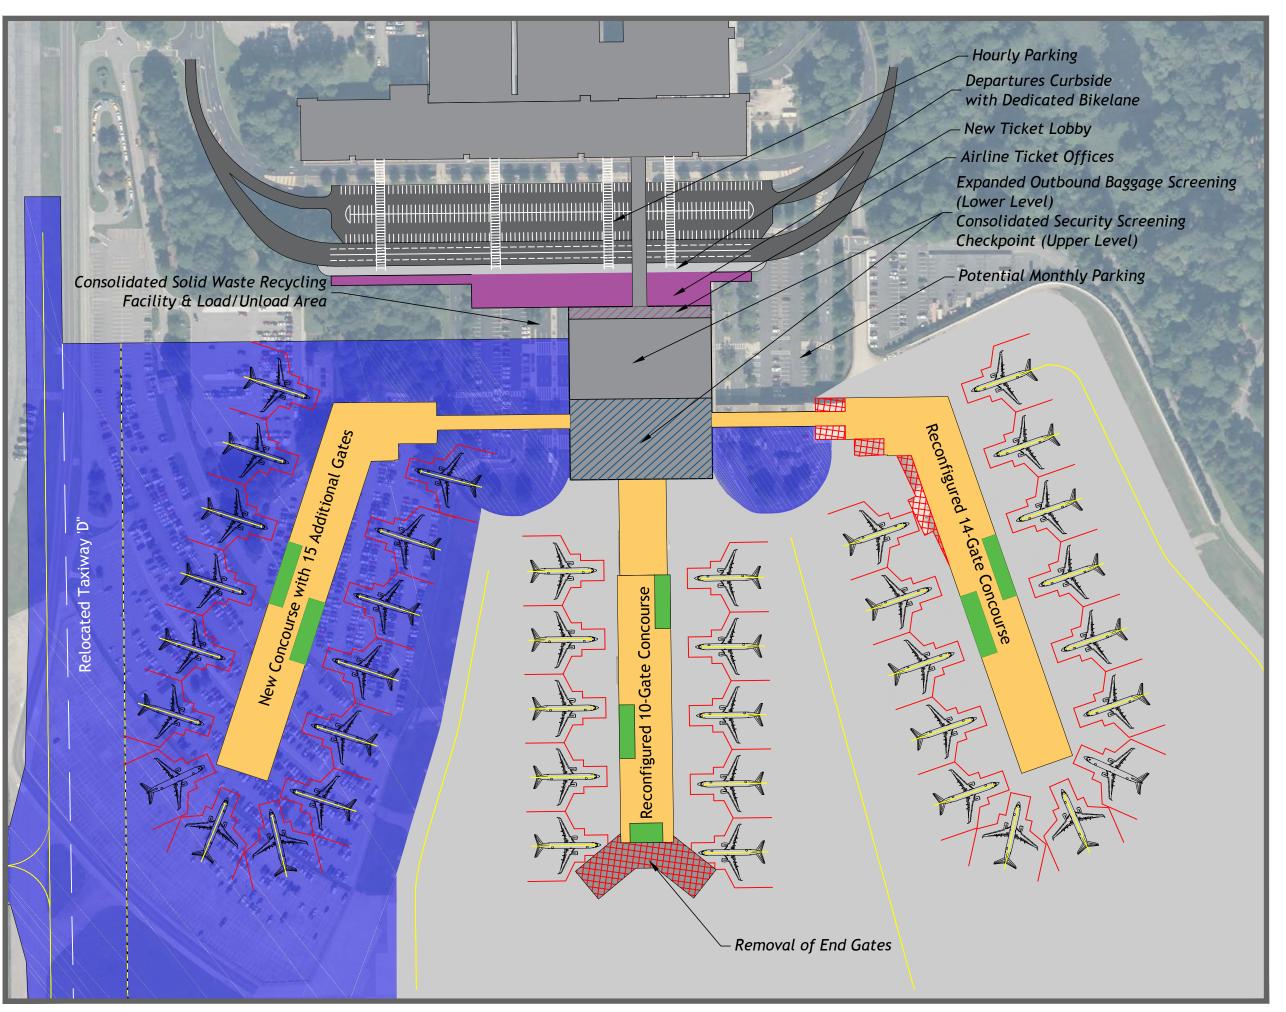

|    | 4.4.2  | Needs Analysis Summary                                                     | 4-37 |
|----|--------|----------------------------------------------------------------------------|------|
|    | 4.4.3  | Level of Service Standards                                                 | 4-41 |
|    | 4.4.4  | Gate Demand Analysis                                                       | 4-42 |
|    | 4.4.5  | Narrow-body Equivalent Gates and Equivalent Aircraft Gate Analysis         | 4-44 |
|    | 4.4.6  | Concourse Hold Room Analysis                                               | 4-45 |
|    | 4.4.7  | Concourse Circulation                                                      | 4-47 |
|    | 4.4.8  | Check-in Lobby                                                             | 4-48 |
|    | 4.4.9  | Airline Ticket Offices (ATO)                                               | 4-52 |
|    | 4.4.10 | Airlines Operations Areas at Gates (Concourse)                             | 4-52 |
|    | 4.4.11 | Security Checkpoint Screening                                              | 4-53 |
|    | 4.4.12 | Outbound Baggage Facilities                                                | 4-57 |
|    | 4.4.13 | Inbound Baggage Claim and Sortation                                        | 4-59 |
|    | 4.4.14 | Inbound Baggage Handling Sort Make-up and Feed Belts                       | 4-61 |
|    | 4.4.15 | Airline Baggage Service Offices (BSO)                                      | 4-61 |
|    | 4.4.16 | U.S. Customs and Border Protection (CBP)/Federal Inspection Services (FIS) | 4-61 |
|    | 4.4.17 | Concessions                                                                | 4-62 |
|    | 4.4.18 | Rental Car Concessions and Ground Transportation                           | 4-63 |
|    | 4.4.19 | Administration Areas                                                       | 4-64 |
|    | 4.4.20 | Restrooms Facilities                                                       | 4-65 |
|    | 4.4.21 | Terminal Circulation                                                       | 4-76 |
|    | 4.4.22 | Service Animal Relief Areas                                                | 4-78 |
| 4. | .5 Su  | pport Facility Requirements                                                | 4-78 |
|    | 4.5.1  | General Aviation and MRO Facilities                                        | 4-78 |
|    | 4.5.2  | Air Cargo Facilities                                                       | 4-81 |
|    | 4.5.3  | TSA Cargo Facilities                                                       | 4-82 |
|    | 4.5.4  | Aviation Fueling Facilities                                                | 4-82 |
|    | 4.5.5  | Aircraft Deicing Facilities                                                | 4-83 |
|    | 4.5.6  | Aircraft Rescue and Firefighting Facilities (ARFF)                         | 4-83 |
|    | 4.5.7  | NAA Maintenance Facilities                                                 | 4-84 |
|    | 4.5.8  | Ground Support Equipment Facilities and Fuel Truck Storage                 | 4-84 |
|    | 459    | Air Traffic Facilities                                                     | 4-84 |

| 4.6  | Sι  | urface Transportation and Parking Requirements        | 4-85 |
|------|-----|-------------------------------------------------------|------|
| 4.6. | .1  | Passenger Parking Demand Projections                  | 4-85 |
| 4.6. | .2  | Parking Supply Changes                                | 4-85 |
| 4.6. | .3  | Future Adequacy of the ORF Parking Inventory          | 4-86 |
| 4.6. | .4  | Future Capacity of ORF Curb front                     | 4-88 |
| 4.6. | .5  | Curbside Management Plan                              | 4-91 |
| 4.6. | .6  | Rental Car Ready/Return Parking                       | 4-91 |
| 4.6. | .7  | Rental Car Vehicle Storage and Maintenance Facilities | 4-91 |
| 4.6. | .8  | Commercial Vehicles and TNC Staging Area              | 4-91 |
| 4.7  | A   | ccess Roadways and Circulation                        | 4-92 |
| 4.7. | .1  | Regional Access                                       | 4-92 |
| 4.7. | .2  | Local Access                                          | 4-92 |
| 4.7. | .3  | Circulation                                           | 4-92 |
| 4.7. | .4  | Parking Cashier Plaza Requirements                    | 4-93 |
| 4.7. | .5  | High Capacity Transit (BRT or Light Rail) Route       | 4-93 |
| 5 A  | irp | ort development concepts                              | 5-1  |
| 5.1  | Co  | oncept Evaluation                                     | 5-1  |
| 5.2  | Cı  | urrent Airfield Compliances and Deficiencies          | 5-1  |
| 5.2. | .1  | Runway 5/23                                           | 5-2  |
| 5.2. | .2  | Runway 14/32                                          | 5-2  |
| 5.2. | .3  | Taxiways                                              | 5-3  |
| 5.3  | Ai  | rfield Development Concepts                           | 5-3  |
| 5.3. | .1  | Initial Runway Alternatives                           | 5-4  |
| 5.3. | .2  | Eliminated Runway Alternatives                        | 5-5  |
| 5.3. | .3  | Runway Alternatives for Further Consideration         | 5-6  |
| 5.3. | 4   | Taxiway Alternatives                                  | 5-16 |
| 5.4  | Pa  | assenger Terminal Facility alternatives               | 5-21 |
| 5.4. | .1  | Status Quo Alternative                                | 5-21 |
| 5.4. | .2  | 2009 Master Plan Alternative                          | 5-21 |
| 5.4. | .3  | Passenger Terminal Facility Alternative 1             | 5-23 |
| 5.4  | 1   | Passenger Terminal Facility Alternative 2A            | 5-26 |

| 5.4.5 | Passenger Terminal Facility Alternative 2B                                    | . 5-28     |
|-------|-------------------------------------------------------------------------------|------------|
| 5.4.6 | Passenger Terminal Facility Alternative 3A                                    | . 5-30     |
| 5.4.7 | Passenger Terminal Facility Alternative 3B                                    | . 5-32     |
| 5.4.8 | Passenger Terminal Facility Alternative 4A                                    | . 5-34     |
| 5.4.9 | Passenger Terminal Facility Alternative 4B                                    | . 5-36     |
| 5.5   | Landside Commercial Development Options                                       | . 5-38     |
| 5.6   | Support Facilities Development Concepts                                       | . 5-40     |
| 5.6.1 | Rental Car Concessions Alternatives                                           | . 5-40     |
| 5.6.2 | Air Cargo Facilities Alternatives                                             | . 5-45     |
| 5.6.3 | General Aviation Facilities Alternatives                                      | . 5-51     |
| 5.6.4 | Aviation Fueling Facilities Alternatives                                      | . 5-55     |
| 5.6.5 | Aircraft Deicing Facilities Alternatives                                      | . 5-57     |
| 5.6.6 | Airfield Maintenance Facilities Alternatives                                  | . 5-59     |
| 5.7   | Recommended Development Plan Summary                                          | . 5-61     |
| 5.7.1 | Airside Development                                                           | . 5-61     |
| 5.7.2 | Passenger Terminal Facility Development                                       | . 5-62     |
| 5.7.3 | Landside Commercial Development or Airfield Maintenance Facilities Relocation | . 5-62     |
| 5.7.4 | Support Facilities Development                                                | . 5-62     |
| 6 En  | vironmental Overview                                                          | 6-1        |
| 6.1   | Air Quality                                                                   | 6-1        |
| 6.2   | Water Quality                                                                 | 6-2        |
| 6.2.1 | Surface Water                                                                 | 6-2        |
| 6.2.2 | Groundwater                                                                   | 6-3        |
| 6.2.3 | Stormwater                                                                    | 6-3        |
| 6.3   | Department of Transportation Act, Section 303                                 | 6-4        |
| 6.4   | Historic, Architectural, Archaeological, and Cultural Resources               | 6-4        |
| 6.5   | Biotic Communities                                                            | 6-6        |
| 6.6   | Threatened and Endangered Species                                             | 6-6        |
| 6.6.1 | Federally Listed Species                                                      | 6-7        |
| 6.6.2 | State-Listed Species                                                          | 6-8        |
| c 7   | Watlands                                                                      | <i>c</i> 0 |