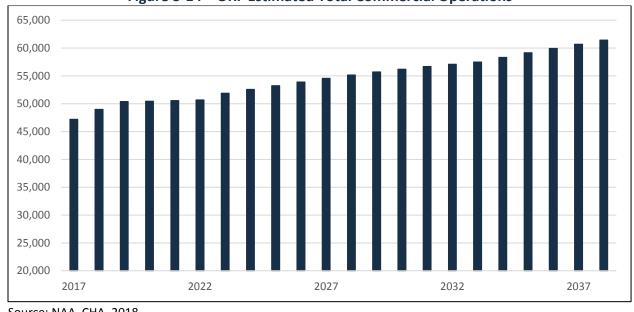

oth taken into consideration when determining load factors. The departure seats were calculated by taking each year's projected enplanements and multiplying by the corresponding year's average projected load factor. Average seats per departure were calculated by taking the total projected departure seats each year and dividing by the number of commercial departures during the corresponding year. Operations were then determined by multiplying the previously calculated departure seats by the average seats per departure, with the result then being doubled to account for departures and arrivals. The resulting forecast for total operations is shown in **Figure 3-14**.

\_

<sup>&</sup>lt;sup>11</sup> Provided in the Load Factor section of the 2017 National Forecast and FAA Aerospace forecast.



Figure 3-14 – ORF Estimated Total Commercial Operations

Source: NAA, CHA, 2018.

Table 3-14 shows a summary of the recommended commercial enplanements and operations forecast, with average seats per departure and percent of seats filled detailed. As mentioned earlier in this section, average aircraft size grows at 1.5 percent per year after 2022, similar to the 2018 National FAA TAF change in domestic average aircraft seats per mile, and the percentage of seats filled results in 84.2 percent in 2038, an approximate total growth of 5.2 percent over the forecast period.

Table 3-14 - Recommended Commercial Forecast

| Fiscal Year      | Enplanements | Operations | Average Seats Per Departure | Load Factor |
|------------------|--------------|------------|-----------------------------|----