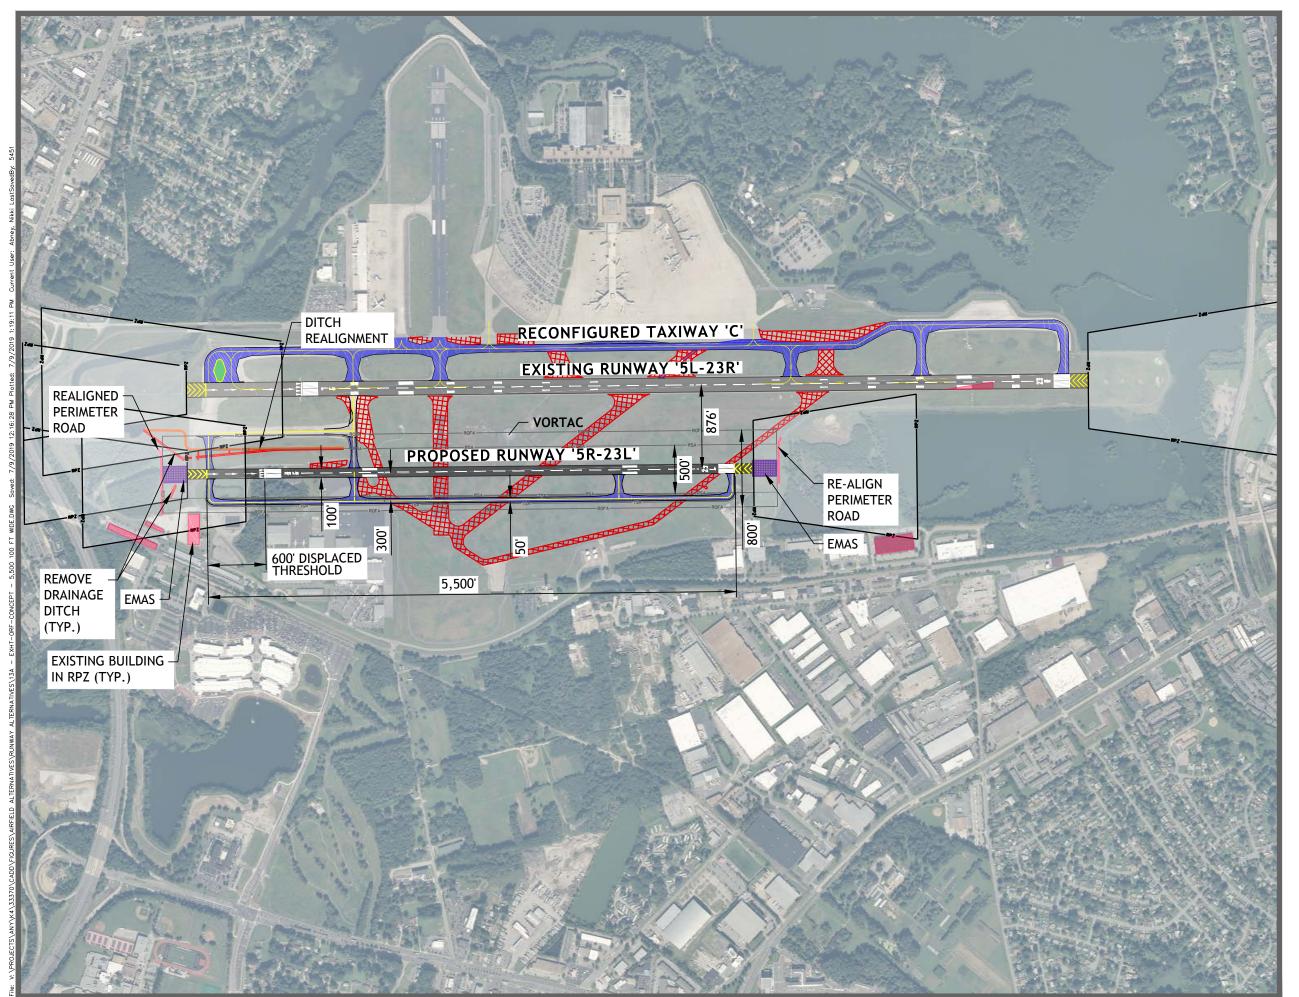

|    | 4.4.2  | Needs Analysis Summary                                                     | 4-37 |
|----|--------|----------------------------------------------------------------------------|------|
|    | 4.4.3  | Level of Service Standards                                                 | 4-41 |
|    | 4.4.4  | Gate Demand Analysis                                                       | 4-42 |
|    | 4.4.5  | Narrow-body Equivalent Gates and Equivalent Aircraft Gate Analysis         | 4-44 |
|    | 4.4.6  | Concourse Hold Room Analysis                                               | 4-45 |
|    | 4.4.7  | Concourse Circulation                                                      | 4-47 |
|    | 4.4.8  | Check-in Lobby                                                             | 4-48 |
|    | 4.4.9  | Airline Ticket Offices (ATO)                                               | 4-52 |
|    | 4.4.10 | Airlines Operations Areas at Gates (Concourse)                             | 4-52 |
|    | 4.4.11 | Security Checkpoint Screening                                              | 4-53 |
|    | 4.4.12 | Outbound Baggage Facilities                                                | 4-57 |
|    | 4.4.13 | Inbound Baggage Claim and Sortation                                        | 4-59 |
|    | 4.4.14 | Inbound Baggage Handling Sort Make-up and Feed Belts                       | 4-61 |
|    | 4.4.15 | Airline Baggage Service Offices (BSO)                                      | 4-61 |
|    | 4.4.16 | U.S. Customs and Border Protection (CBP)/Federal Inspection Services (FIS) | 4-61 |
|    | 4.4.17 | Concessions                                                                | 4-62 |
|    | 4.4.18 | Rental Car Concessions and Ground Transportation                           | 4-63 |
|    | 4.4.19 | Administration Areas                                                       | 4-64 |
|    | 4.4.20 | Restrooms Facilities                                                       | 4-65 |
|    | 4.4.21 | Terminal Circulation                                                       | 4-76 |
|    | 4.4.22 | Service Animal Relief Areas                                                | 4-78 |
| 4. | .5 Su  | pport Facility Requirements                                                | 4-78 |
|    | 4.5.1  | General Aviation and MRO Facilities                                        | 4-78 |
|    | 4.5.2  | Air Cargo Facilities                                                       | 4-81 |
|    | 4.5.3  | TSA Cargo Facilities                                                       | 4-82 |
|    | 4.5.4  | Aviation Fueling Facilities                                                | 4-82 |
|    | 4.5.5  | Aircraft Deicing Facilities                                                | 4-83 |
|    | 4.5.6  | Aircraft Rescue and Firefighting Facilities (ARFF)                         | 4-83 |
|    | 4.5.7  | NAA Maintenance Facilities                                                 | 4-84 |
|    | 4.5.8  | Ground Support Equipment Facilities and Fuel Truck Storage                 | 4-84 |
|    | 459    | Air Traffic Facilities                                                     | 4-84 |

| 4.6  | Sι  | urface Transportation and Parking Requirements        | 4-85 |
|------|-----|-------------------------------------------------------|------|
| 4.6. | .1  | Passenger Parking Demand Projections                  | 4-85 |
| 4.6. | .2  | Parking Supply Changes                                | 4-85 |
| 4.6. | .3  | Future Adequacy of the ORF Parking Inventory          | 4-86 |
| 4.6. | .4  | Future Capacity of ORF Curb front                     | 4-88 |
| 4.6. | .5  | Curbside Management Plan                              | 4-91 |
| 4.6. | .6  | Rental Car Ready/Return Parking                       | 4-91 |
| 4.6. | .7  | Rental Car Vehicle Storage and Maintenance Facilities | 4-91 |
| 4.6. | .8  | Commercial Vehicles and TNC Staging Area              | 4-91 |
| 4.7  | A   | ccess Roadways and Circulation                        | 4-92 |
| 4.7. | .1  | Regional Access                                       | 4-92 |
| 4.7. | .2  | Local Access                                          | 4-92 |
| 4.7. | .3  | Circulation                                           | 4-92 |
| 4.7. | .4  | Parking Cashier Plaza Requirements                    | 4-93 |
| 4.7. | .5  | High Capacity Transit (BRT or Light Rail) Route       | 4-93 |
| 5 A  | irp | ort development concepts                              | 5-1  |
| 5.1  | Co  | oncept Evaluation                                     | 5-1  |
| 5.2  | Cı  | urrent Airfield Compliances and Deficiencies          | 5-1  |
| 5.2. | .1  | Runway 5/23                                           | 5-2  |
| 5.2. | .2  | Runway 14/32                                          | 5-2  |
| 5.2. | .3  | Taxiways                                              | 5-3  |
| 5.3  | Ai  | rfield Development Concepts                           | 5-3  |
| 5.3. | .1  | Initial Runway Alternatives                           | 5-4  |
| 5.3. | .2  | Eliminated Runway Alternatives                        | 5-5  |
| 5.3. | .3  | Runway Alternatives for Further Consideration         | 5-6  |
| 5.3. | 4   | Taxiway Alternatives                                  | 5-16 |
| 5.4  | Pa  | assenger Terminal Facility alternatives               | 5-21 |
| 5.4. | .1  | Status Quo Alternative                                | 5-21 |
| 5.4. | .2  | 2009 Master Plan Alternative                          | 5-21 |
| 5.4. | .3  | Passenger Terminal Facility Alternative 1             | 5-23 |
| 5.4  | 1   | Passenger Terminal Facility Alternative 2A            | 5-26 |