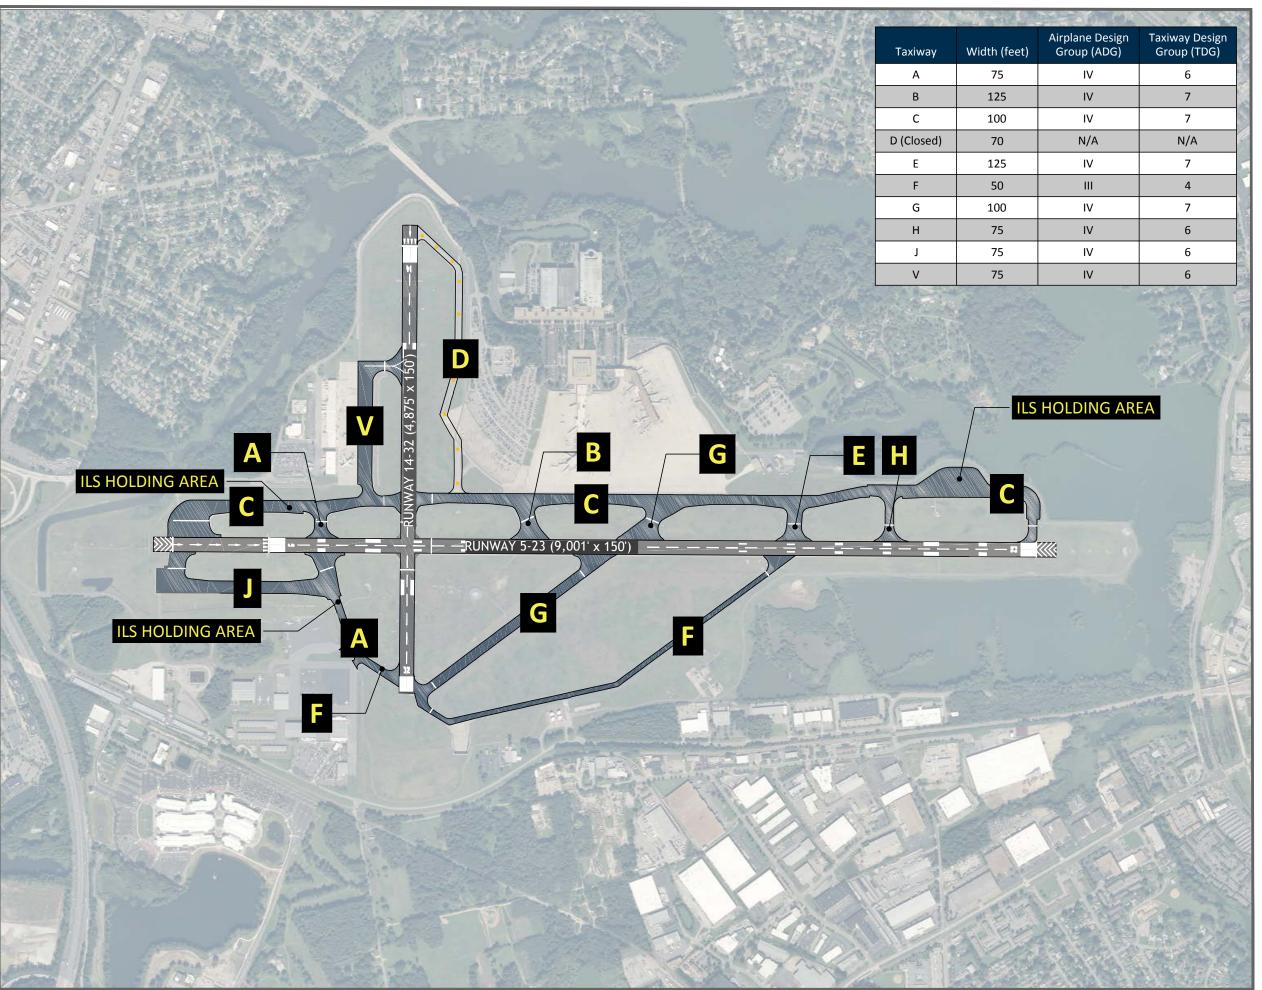

# **LIST OF FIGURES**

| Figure 1-1 – Master Planning Process                                                | 1-1  |
|-------------------------------------------------------------------------------------|------|
| Figure 1-2 – Location Map                                                           | 1-7  |
| Figure 1-3 – Vicinity Map                                                           | 1-8  |
| Figure 1-4 – ORF Non-Stop Route Map                                                 | 1-10 |
| Figure 2-1 – Existing Facilities                                                    | 2-3  |
| Figure 2-2 – Building Diagram                                                       | 2-4  |
| Figure 2-3 – Taxiway Configuration                                                  | 2-9  |
| Figure 2-4 – Aircraft Parking Aprons                                                | 2-10 |
| Figure 2-5 – Gate Layout                                                            | 2-12 |
| Figure 2-6 – Runway Markings                                                        | 2-14 |
| Figure 2-7 – Existing Airfield Pavement Conditions                                  | 2-17 |
| Figure 2-8 – MALSR Configuration                                                    | 2-21 |
| Figure 2-9 – Arrivals Terminal                                                      | 2-26 |
| Figure 2-10 – Main Passenger Terminal: Second Level                                 | 2-27 |
| Figure 2-11 – Main Passenger Terminal: First Level                                  | 2-28 |
| Figure 2-12 – Main Passenger Terminal: Lower Level                                  | 2-29 |
| Figure 2-13 – ORF On-Airport Parking Facilities                                     | 2-41 |
| Figure 2-14 – Off-Site Employee Parking Lot                                         | 2-42 |
| Figure 2-15 – Regional Roadway Network                                              | 2-45 |
| Figure 2-16 – Local Roadway Network Access                                          | 2-46 |
| Figure 2-17 – Existing Airport Access                                               | 2-46 |
| Figure 2-18– GA & MRO Facilities                                                    | 2-54 |
| Figure 2-19– U.S. Airspace Profile                                                  | 2-56 |
| Figure 2-20– Washington Sectional, 103 <sup>rd</sup> Edition [Effective 1 Feb 2018] | 2-57 |
| Figure 2-21– Windroses                                                              | 2-60 |
| Figure 3-1 – ORF Catchment and Core Areas                                           | 3-3  |
| Figure 3-2 – Drive Time to Nearby Major Airports                                    | 3-4  |
| Figure 3-3 – Population (Historical & Projected)                                    | 3-6  |
| Figure 3-4 – Employment (Historical & Projected)                                    | 3-7  |
| Figure 3-5 – Per Capita Income (Historical & Projected)                             | 3-8  |
|                                                                                     |      |