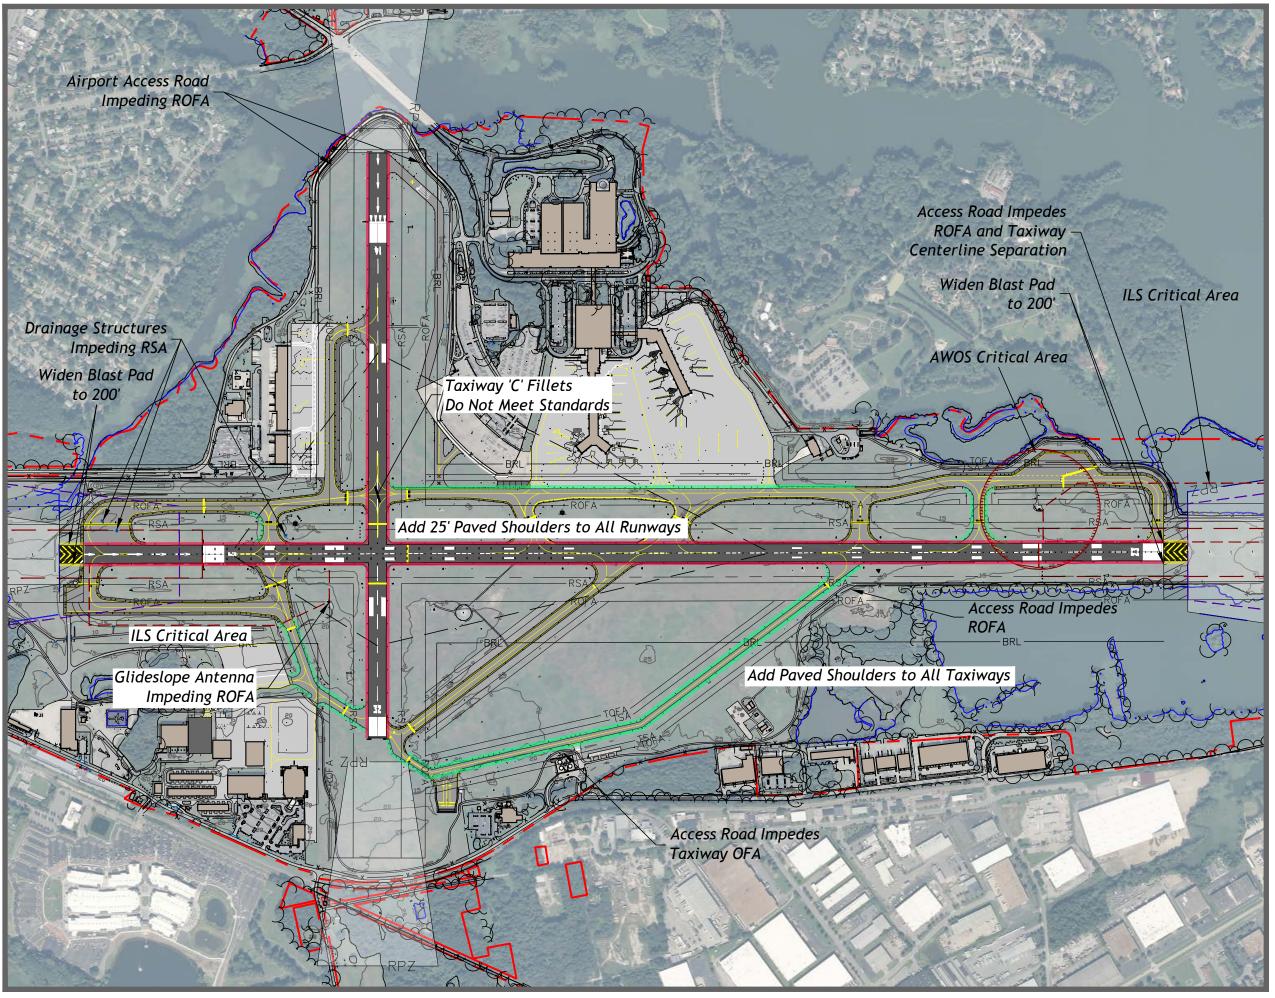

| 3.7  | 7.4  | Operations Forecast                                       | . 3-38 |
|------|------|-----------------------------------------------------------|--------|
| 3.8  | G    | eneral Aviation and MIlitary forecast                     | . 3-40 |
| 3.8  | 3.1  | Historical General Aviation Activity                      | . 3-41 |
| 3.8  | 3.2  | GA Based Aircraft Forecasts                               | . 3-42 |
| 3.8  | 3.3  | GA Operations Forecast                                    | . 3-43 |
| 3.8  | 3.4  | General Aviation Recommended Forecast Summary             | . 3-46 |
| 3.9  | R    | ecommended Forecast Summary                               | . 3-47 |
| 3.10 | Р    | eak Activity Forecast                                     | . 3-49 |
| 3.1  | 0.1  | Peak Enplanements                                         | . 3-49 |
| 3.1  | 0.2  | Peak Deplanements                                         | . 3-51 |
| 3.1  | 0.3  | Peak Passengers                                           | . 3-51 |
| 3.1  | 0.4  | Peak Operations                                           | . 3-52 |
| 3.1  | .0.5 | ORF Peak Activity Forecast Summary                        | . 3-53 |
| 3.11 | С    | urrent and Projected Critical Aircraft                    | . 3-54 |
| 4    | Faci | lity Requirements                                         | 4-1    |
| 4.1  | Р    | anning Factors                                            | 4-2    |
| 4.1  | 1    | Planning Activity Levels (PALs)                           | 4-2    |
| 4.1  | 2    | Aircraft Classification                                   | 4-4    |
| 4.1  | 3    | Design Aircraft Family                                    | 4-4    |
| 4.1  | 4    | Airport & Runway Classification                           | 4-5    |
| 4.2  | Α    | irfield Capacity Requirements                             | 4-6    |
| 4.2  | 2.1  | FAA AC 150/5060-5, Airport Capacity and Delay             | 4-6    |
| 4.2  | 2.2  | ACRP, Report 79: Evaluating Airfield Capacity             | . 4-14 |
| 4.2  | 2.3  | Airfield Capacity Conclusion                              | . 4-16 |
| 4.3  | Α    | irfield Facility Requirements                             | . 4-16 |
| 4.3  | 3.1  | Runway Requirements                                       | . 4-16 |
| 4.3  | 3.2  | Airfield Lighting and Navigational Systems                | . 4-24 |
| 4.3  | 3.3  | Taxiway Requirements                                      | . 4-27 |
| 4.3  | 3.4  | Aprons                                                    | . 4-29 |
| 4.4  | P    | assenger Terminal Facility Building and Gate Requirements | . 4-35 |
| 4.4  | ۱1   | Summary Evaluation Conclusions                            | 4-36   |