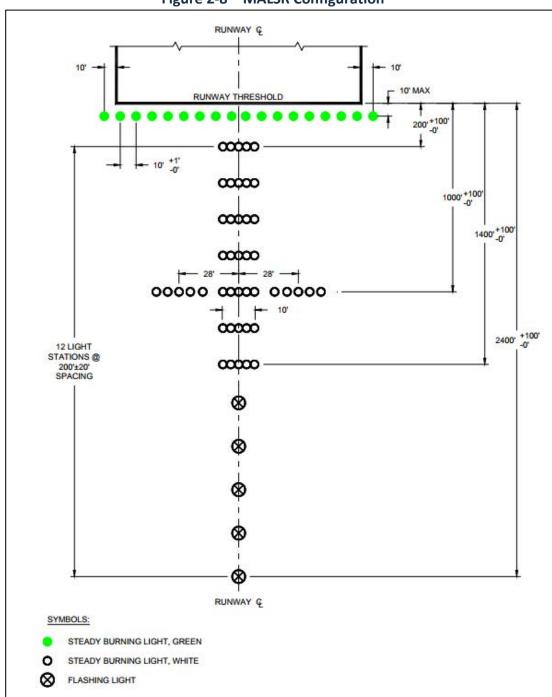

| 2.2.2  | Standard Terminal Arrival Routes (STARs)                                  | 2-18        |
|--------|---------------------------------------------------------------------------|-------------|
| 2.2.3  | Types of Instrument Approach Procedures (IAPs) and Instrument Appro 2-19  | ach NAVAIDs |
| 2.2.4  | Standard Instrument Departures (SIDs)                                     | 2-22        |
| 2.2.5  | Airfield Lighting                                                         | 2-22        |
| 2.3 To | erminal Facility                                                          | 2-24        |
| 2.3.1  | Terminal Facility Layout                                                  | 2-25        |
| 2.3.2  | Main Passenger Terminal Building and Arrivals Building Functional Areas . | 2-30        |
| 2.3.3  | Airline Ticketing Lobby                                                   | 2-32        |
| 2.3.4  | Checked Baggage Screening                                                 | 2-33        |
| 2.3.5  | Passenger Security Screening                                              | 2-33        |
| 2.3.6  | Airline Gates and Holdrooms                                               | 2-34        |
| 2.3.7  | Terminal Concessions and Amenities                                        | 2-35        |
| 2.3.8  | Baggage Claim                                                             | 2-37        |
| 2.3.9  | Rental Car Counters                                                       | 2-38        |
| 2.3.10 | Airport Administrative and Support Areas                                  | 2-38        |
| 2.3.11 | Airline Service and Support Areas                                         | 2-38        |
| 2.3.12 | Back Office Space                                                         | 2-38        |
| 2.3.13 | Federal Inspection Services (FIS)                                         | 2-38        |
| 2.3.14 | Terminal Signage and Wayfinding                                           | 2-39        |
| 2.4 A  | utomobile Access and Parking                                              | 2-39        |
| 2.4.1  | Existing ORF Parking                                                      | 2-40        |
| 2.4.2  | Observed Utilization of Parking                                           | 2-43        |
| 2.4.3  | Parking Rates                                                             | 2-43        |
| 2.4.4  | Off-Airport Competing Parking                                             | 2-44        |
| 2.4.5  | Curb-Front Traffic                                                        | 2-44        |
| 2.4.6  | Regional Roadway Network                                                  | 2-44        |
| 2.4.7  | Airport Roadway System                                                    | 2-45        |
| 2.5 Sı | upport Facilities                                                         |             |
| 2.5.1  | Airport Perimeter Fence                                                   | 2-47        |
| 252    | Airport Equipment Storage and Maintenance                                 | 2-47        |