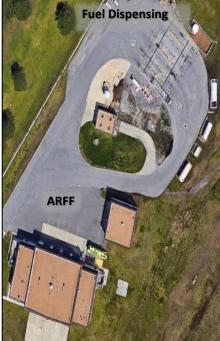

orage capacities of 210,000-gallons per tank (Jet-A).

Fuel is transported from the fuel farm and GA fuel farm via underground pipes to a dispensing area located north of the ARFF facility. Fuel is then transported from the dispensing area to aircraft via specialized fuel trucks, which make approximately 13 to 15 deliveries per day. The types of trucks and their carrying capacities are as follows:

- One 750-gallon truck (Avgas)
- → One 1,000-gallon truck (Avgas)
- → Ten 5,000-gallon trucks (Jet-A)
- → One 10,000-gallon truck (Jet-A)

The GA fuel farm is located in the general aviation area, south of the T-Hangars. This fueling location includes three underground storage tanks with fuel storage capacities as follows:

- Two 10,000-gallon tanks (Jet-A)
- → One 10,000-gallon tank (Avgas)







Source: Google Earth.

#### 2.5.6 Snow and Ice Control

As guided by FAA AC 150/5200-30D, Airport Winter Safety and Operations, snow, ice, and slush should be removed as expeditiously as practicable to maintain runways, high-speed turnoffs, and taxiways in a "no worse than wet" (i.e., no contaminant accumulation) condition. To meet these guidelines during the winter months, personnel at ORF are on-call at all times for snow removal to ensure adequate response to weather events. In addition to regularly mandated inspections, airfield conditions are monitored throughout the day, or as often as needed by the on-duty airfield maintenance and airport operations personnel. The inspections are conducted visually and with runway friction measuring equipment. Airfield conditions are transmitted