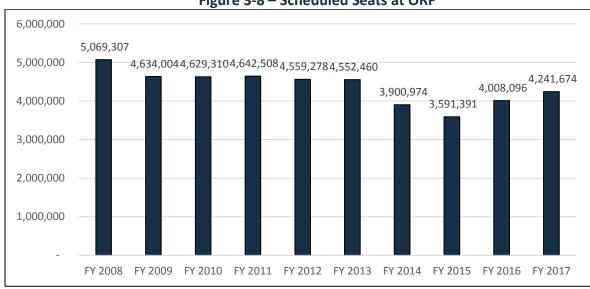

| Figure 3-6 – Enplaned Passengers at ORF                          | 3-11 |
|------------------------------------------------------------------|------|
| Figure 3-7 – Commercial Operations at ORF                        | 3-11 |
| Figure 3-8 – Scheduled Seats at ORF                              | 3-12 |
| Figure 3-9 – Average Seats per Departure                         | 3-12 |
| Figure 3-10 - Commercial Load Factors                            | 3-14 |
| Figure 3-11 – Historical Trend Time Series                       | 3-16 |
| Figure 3-12 – Market Share Time Series                           | 3-18 |
| Figure 3-13 – ORF Percentage of Seats Filled                     | 3-26 |
| Figure 3-14 – ORF Estimated Total Commercial Operations          | 3-27 |
| Figure 3-15 – Recommended Enplanement Forecast Range Comparison  | 3-31 |
| Figure 3-16 – ORF Cargo vs. Catchment Area Growth                | 3-35 |
| Figure 3-17 – Comparison of Integrator Forecasts                 | 3-37 |
| Figure 4-1 – Enplanement Planning Activity Levels (PALs)         | 4-3  |
| Figure 4-2 – Projected Demand (Single Runway Configuration)      | 4-13 |
| Figure 4-3 –Design Standard Deficiencies                         | 4-22 |
| Figure 4-4 – Apron Areas                                         | 4-29 |
| Figure 4-5 – Passenger Terminal Through Process                  | 4-42 |
| Figure 4-6 – Wait Time Calculation                               | 4-54 |
| Figure 4-7 – Standard TSA Security Checkpoint Lane               | 4-55 |
| Figure 4-8 – Total Concession Calculation                        | 4-62 |
| Figure 4-9 – Administration Demand Calculation                   | 4-64 |
| Figure 4-10 – Restroom Demand                                    | 4-66 |
| Figure 4-11 – Loaded vs. Double-Loaded Concourse Exhibit         | 4-67 |
| Figure 4-12 – Design Passengers Restroom Calculation             | 4-67 |
| Figure 4-13 – Restroom Demand (20-min Peak)                      | 4-67 |
| Figure 4-14 – Restroom Demand (Two Concourses)                   | 4-68 |
| Figure 4-15 – Men's Fixtures Calculation (Separate Concourses)   | 4-68 |
| Figure 4-16 – Women's Fixtures Calculation (Separate Concourses) | 4-68 |
| Figure 4-17 – Restroom Fixture Calculation (Two Concourse)       | 4-68 |
| Figure 4-18 – Men's Rest Area Calculation                        | 4-69 |
| Figure 4-19 – Women's Rest Area Fixture Calculations             | 4-69 |