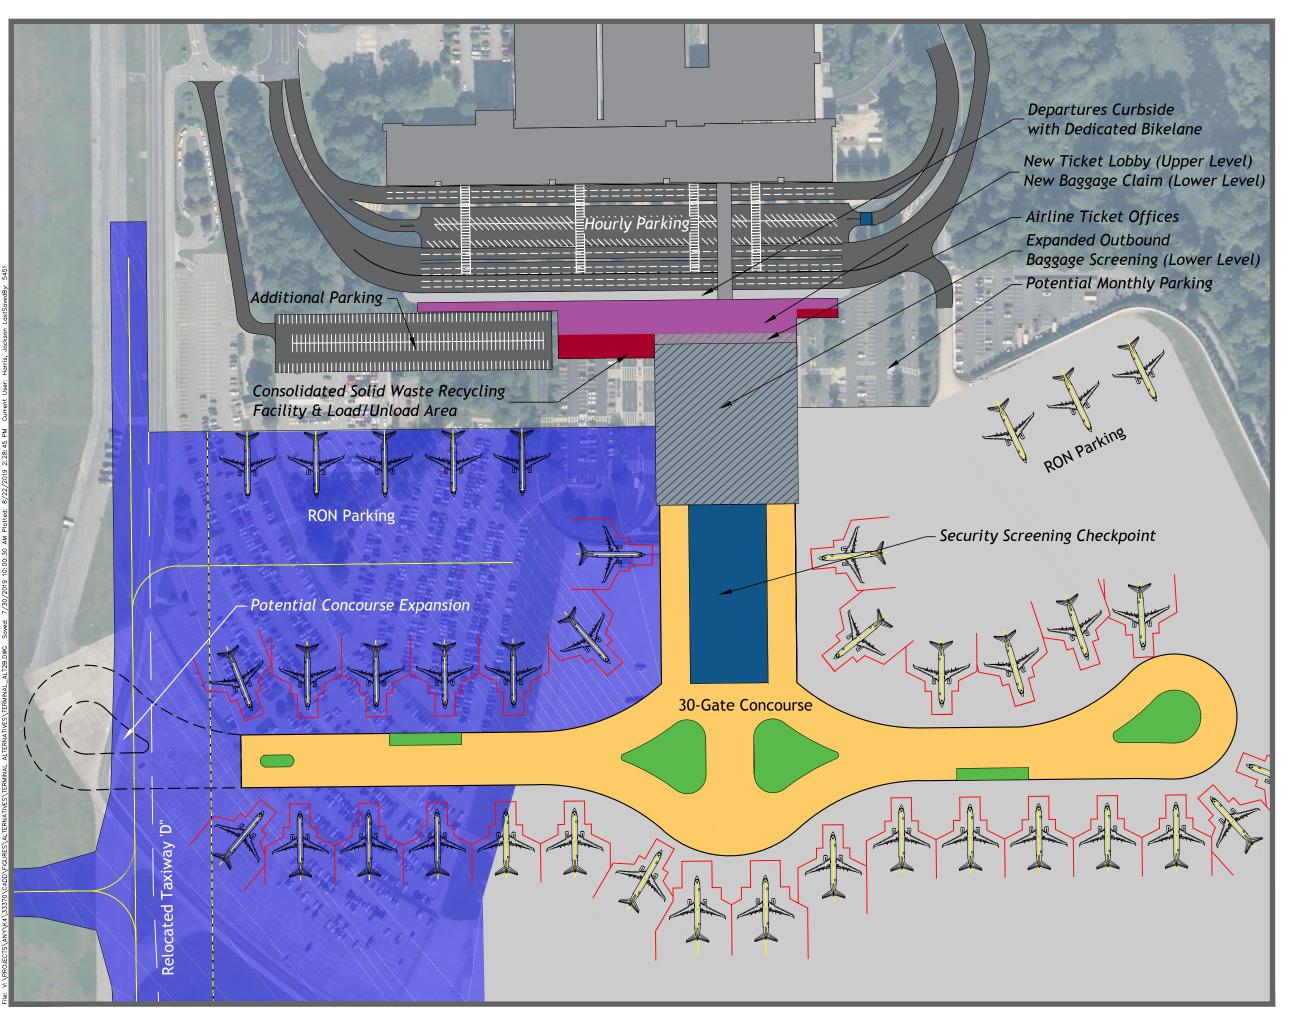

| 5.4.5 | Passenger Terminal Facility Alternative 2B                                    | . 5-28     |
|-------|-------------------------------------------------------------------------------|------------|
| 5.4.6 | Passenger Terminal Facility Alternative 3A                                    | . 5-30     |
| 5.4.7 | Passenger Terminal Facility Alternative 3B                                    | . 5-32     |
| 5.4.8 | Passenger Terminal Facility Alternative 4A                                    | . 5-34     |
| 5.4.9 | Passenger Terminal Facility Alternative 4B                                    | . 5-36     |
| 5.5   | Landside Commercial Development Options                                       | . 5-38     |
| 5.6   | Support Facilities Development Concepts                                       | . 5-40     |
| 5.6.1 | Rental Car Concessions Alternatives                                           | . 5-40     |
| 5.6.2 | Air Cargo Facilities Alternatives                                             | . 5-45     |
| 5.6.3 | General Aviation Facilities Alternatives                                      | . 5-51     |
| 5.6.4 | Aviation Fueling Facilities Alternatives                                      | . 5-55     |
| 5.6.5 | Aircraft Deicing Facilities Alternatives                                      | . 5-57     |
| 5.6.6 | Airfield Maintenance Facilities Alternatives                                  | . 5-59     |
| 5.7   | Recommended Development Plan Summary                                          | . 5-61     |
| 5.7.1 | Airside Development                                                           | . 5-61     |
| 5.7.2 | Passenger Terminal Facility Development                                       | . 5-62     |
| 5.7.3 | Landside Commercial Development or Airfield Maintenance Facilities Relocation | . 5-62     |
| 5.7.4 | Support Facilities Development                                                | . 5-62     |
| 6 En  | vironmental Overview                                                          | 6-1        |
| 6.1   | Air Quality                                                                   | 6-1        |
| 6.2   | Water Quality                                                                 | 6-2        |
| 6.2.1 | Surface Water                                                                 | 6-2        |
| 6.2.2 | Groundwater                                                                   | 6-3        |
| 6.2.3 | Stormwater                                                                    | 6-3        |
| 6.3   | Department of Transportation Act, Section 303                                 | 6-4        |
| 6.4   | Historic, Architectural, Archaeological, and Cultural Resources               | 6-4        |
| 6.5   | Biotic Communities                                                            | 6-6        |
| 6.6   | Threatened and Endangered Species                                             | 6-6        |
| 6.6.1 | Federally Listed Species                                                      | 6-7        |
| 6.6.2 | State-Listed Species                                                          | 6-8        |
| c 7   | Watlands                                                                      | <i>c</i> 0 |