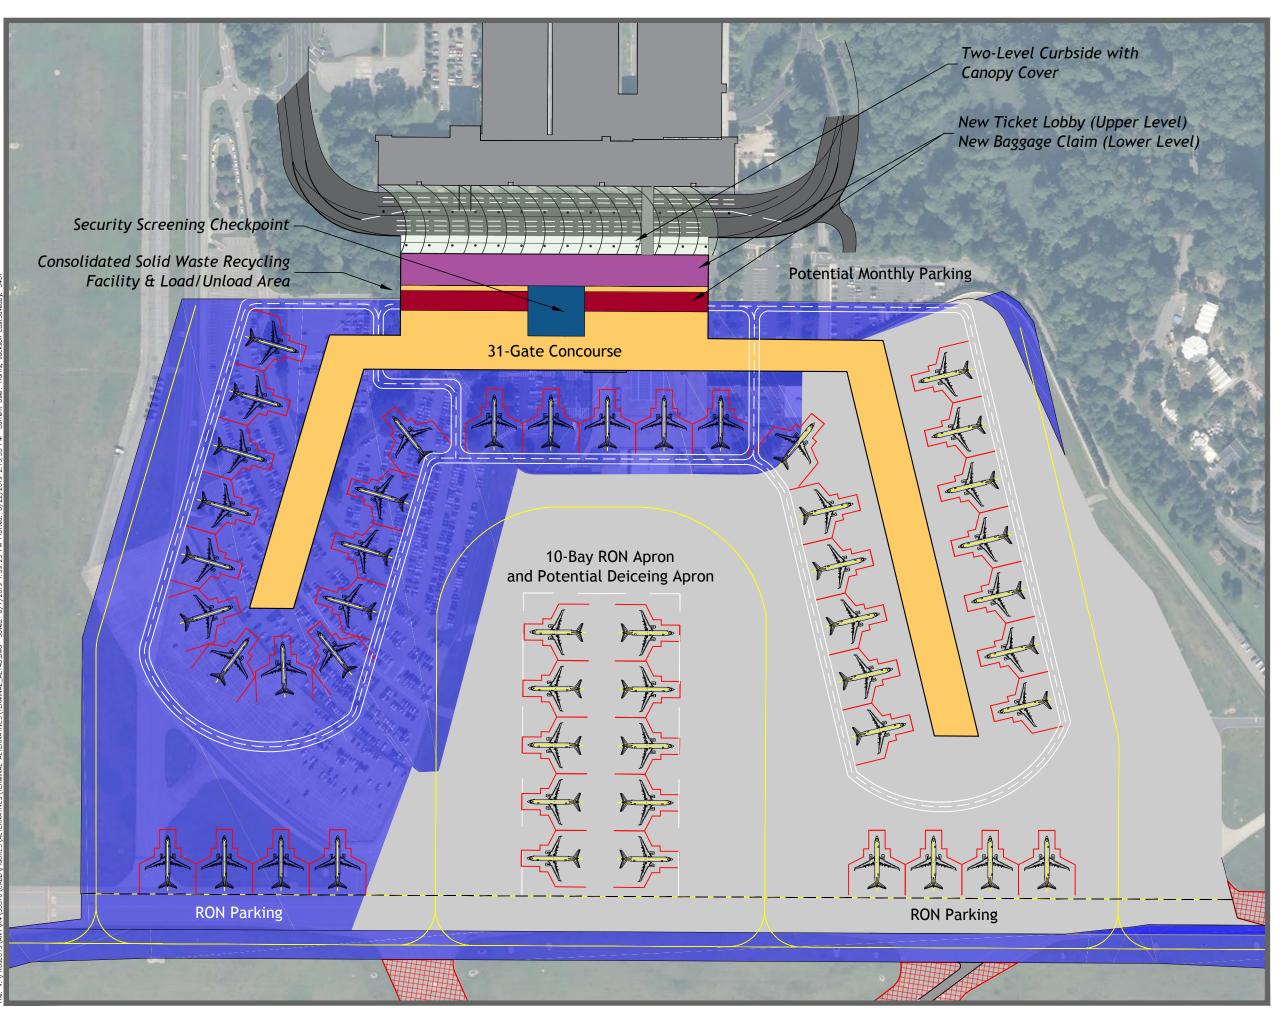

|    | 4.4.2  | Needs Analysis Summary                                                     | 4-37 |
|----|--------|----------------------------------------------------------------------------|------|
|    | 4.4.3  | Level of Service Standards                                                 | 4-41 |
|    | 4.4.4  | Gate Demand Analysis                                                       | 4-42 |
|    | 4.4.5  | Narrow-body Equivalent Gates and Equivalent Aircraft Gate Analysis         | 4-44 |
|    | 4.4.6  | Concourse Hold Room Analysis                                               | 4-45 |
|    | 4.4.7  | Concourse Circulation                                                      | 4-47 |
|    | 4.4.8  | Check-in Lobby                                                             | 4-48 |
|    | 4.4.9  | Airline Ticket Offices (ATO)                                               | 4-52 |
|    | 4.4.10 | Airlines Operations Areas at Gates (Concourse)                             | 4-52 |
|    | 4.4.11 | Security Checkpoint Screening                                              | 4-53 |
|    | 4.4.12 | Outbound Baggage Facilities                                                | 4-57 |
|    | 4.4.13 | Inbound Baggage Claim and Sortation                                        | 4-59 |
|    | 4.4.14 | Inbound Baggage Handling Sort Make-up and Feed Belts                       | 4-61 |
|    | 4.4.15 | Airline Baggage Service Offices (BSO)                                      | 4-61 |
|    | 4.4.16 | U.S. Customs and Border Protection (CBP)/Federal Inspection Services (FIS) | 4-61 |
|    | 4.4.17 | Concessions                                                                | 4-62 |
|    | 4.4.18 | Rental Car Concessions and Ground Transportation                           | 4-63 |
|    | 4.4.19 | Administration Areas                                                       | 4-64 |
|    | 4.4.20 | Restrooms Facilities                                                       | 4-65 |
|    | 4.4.21 | Terminal Circulation                                                       | 4-76 |
|    | 4.4.22 | Service Animal Relief Areas                                                | 4-78 |
| 4. | .5 Su  | pport Facility Requirements                                                | 4-78 |
|    | 4.5.1  | General Aviation and MRO Facilities                                        | 4-78 |
|    | 4.5.2  | Air Cargo Facilities                                                       | 4-81 |
|    | 4.5.3  | TSA Cargo Facilities                                                       | 4-82 |
|    | 4.5.4  | Aviation Fueling Facilities                                                | 4-82 |
|    | 4.5.5  | Aircraft Deicing Facilities                                                | 4-83 |
|    | 4.5.6  | Aircraft Rescue and Firefighting Facilities (ARFF)                         | 4-83 |
|    | 4.5.7  | NAA Maintenance Facilities                                                 | 4-84 |
|    | 4.5.8  | Ground Support Equipment Facilities and Fuel Truck Storage                 | 4-84 |
|    | 459    | Air Traffic Facilities                                                     | 4-84 |

| 4.6  | Sι  | urface Transportation and Parking Requirements        | 4-85 |
|------|-----|-------------------------------------------------------|------|
| 4.6. | .1  | Passenger Parking Demand Projections                  | 4-85 |
| 4.6. | .2  | Parking Supply Changes                                | 4-85 |
| 4.6. | .3  | Future Adequacy of the ORF Parking Inventory          | 4-86 |
| 4.6. | .4  | Future Capacity of ORF Curb front                     | 4-88 |
| 4.6. | .5  | Curbside Management Plan                              | 4-91 |
| 4.6. | .6  | Rental Car Ready/Return Parking                       | 4-91 |
| 4.6. | .7  | Rental Car Vehicle Storage and Maintenance Facilities | 4-91 |
| 4.6. | .8  | Commercial Vehicles and TNC Staging Area              | 4-91 |
| 4.7  | A   | ccess Roadways and Circulation                        | 4-92 |
| 4.7. | .1  | Regional Access                                       | 4-92 |
| 4.7. | .2  | Local Access                                          | 4-92 |
| 4.7. | .3  | Circulation                                           | 4-92 |
| 4.7. | .4  | Parking Cashier Plaza Requirements                    | 4-93 |
| 4.7. | .5  | High Capacity Transit (BRT or Light Rail) Route       | 4-93 |
| 5 A  | irp | ort development concepts                              | 5-1  |
| 5.1  | Co  | oncept Evaluation                                     | 5-1  |
| 5.2  | Cı  | urrent Airfield Compliances and Deficiencies          | 5-1  |
| 5.2. | .1  | Runway 5/23                                           | 5-2  |
| 5.2. | .2  | Runway 14/32                                          | 5-2  |
| 5.2. | .3  | Taxiways                                              | 5-3  |
| 5.3  | Ai  | rfield Development Concepts                           | 5-3  |
| 5.3. | .1  | Initial Runway Alternatives                           | 5-4  |
| 5.3. | .2  | Eliminated Runway Alternatives                        | 5-5  |
| 5.3. | .3  | Runway Alternatives for Further Consideration         | 5-6  |
| 5.3. | 4   | Taxiway Alternatives                                  | 5-16 |
| 5.4  | Pa  | assenger Terminal Facility alternatives               | 5-21 |
| 5.4. | .1  | Status Quo Alternative                                | 5-21 |
| 5.4. | .2  | 2009 Master Plan Alternative                          | 5-21 |
| 5.4. | .3  | Passenger Terminal Facility Alternative 1             | 5-23 |
| 5.4  | 1   | Passenger Terminal Facility Alternative 2A            | 5-26 |

| 5.4.5 | Passenger Terminal Facility Alternative 2B                                    | . 5-28     |
|-------|-------------------------------------------------------------------------------|------------|
| 5.4.6 | Passenger Terminal Facility Alternative 3A                                    | . 5-30     |
| 5.4.7 | Passenger Terminal Facility Alternative 3B                                    | . 5-32     |
| 5.4.8 | Passenger Terminal Facility Alternative 4A                                    | . 5-34     |
| 5.4.9 | Passenger Terminal Facility Alternative 4B                                    | . 5-36     |
| 5.5   | Landside Commercial Development Options                                       | . 5-38     |
| 5.6   | Support Facilities Development Concepts                                       | . 5-40     |
| 5.6.1 | Rental Car Concessions Alternatives                                           | . 5-40     |
| 5.6.2 | Air Cargo Facilities Alternatives                                             | . 5-45     |
| 5.6.3 | General Aviation Facilities Alternatives                                      | . 5-51     |
| 5.6.4 | Aviation Fueling Facilities Alternatives                                      | . 5-55     |
| 5.6.5 | Aircraft Deicing Facilities Alternatives                                      | . 5-57     |
| 5.6.6 | Airfield Maintenance Facilities Alternatives                                  | . 5-59     |
| 5.7   | Recommended Development Plan Summary                                          | . 5-61     |
| 5.7.1 | Airside Development                                                           | . 5-61     |
| 5.7.2 | Passenger Terminal Facility Development                                       | . 5-62     |
| 5.7.3 | Landside Commercial Development or Airfield Maintenance Facilities Relocation | . 5-62     |
| 5.7.4 | Support Facilities Development                                                | . 5-62     |
| 6 En  | vironmental Overview                                                          | 6-1        |
| 6.1   | Air Quality                                                                   | 6-1        |
| 6.2   | Water Quality                                                                 | 6-2        |
| 6.2.1 | Surface Water                                                                 | 6-2        |
| 6.2.2 | Groundwater                                                                   | 6-3        |
| 6.2.3 | Stormwater                                                                    | 6-3        |
| 6.3   | Department of Transportation Act, Section 303                                 | 6-4        |
| 6.4   | Historic, Architectural, Archaeological, and Cultural Resources               | 6-4        |
| 6.5   | Biotic Communities                                                            | 6-6        |
| 6.6   | Threatened and Endangered Species                                             | 6-6        |
| 6.6.1 | Federally Listed Species                                                      | 6-7        |
| 6.6.2 | State-Listed Species                                                          | 6-8        |
| c 7   | Watlands                                                                      | <i>c</i> 0 |