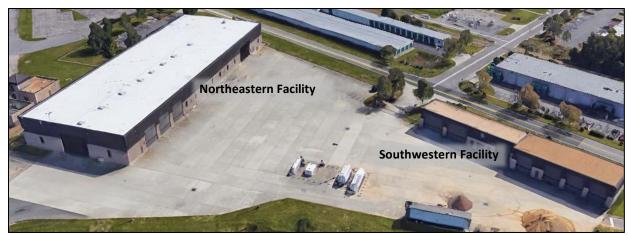

#### 1.4.2 Air Cargo Operators

ORF has two dedicated air cargo terminals and includes an aircraft parking apron dedicated to the loading and unloading of aircraft. The Airport has several types of air cargo activities being conducted including small freight operations (belly cargo), dedicated freight operations (cargo integrators, i.e., UPS, FedEx), and other all-cargo freight forwarding services. Most domestic passenger airlines listed in **Section 1.4.1** have transport cargo on scheduled passenger flights using the spare volume in the aircraft's baggage hold, or belly, that is not being used for passenger luggage. These operations include air freight and airmail services.