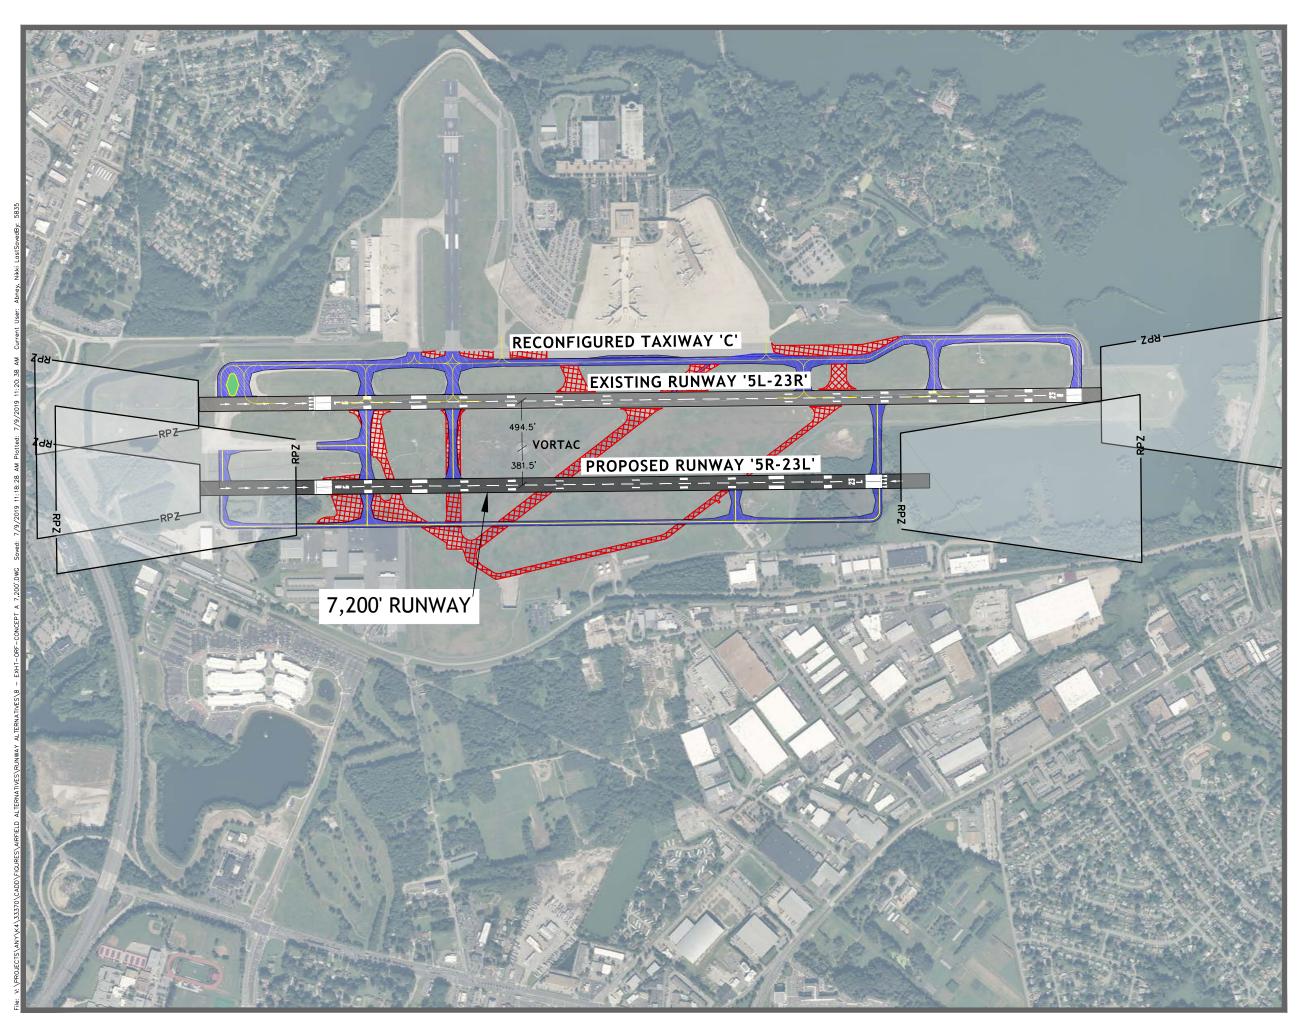

angars, the MRO, the GA itinerant apron, and the ARFF practice area. Construction phasing would require the closure of the primary runway due to impacts to the safety areas associated with Runway 5/23. To reduce impacts on airfield infrastructure, installation of an EMAS would be required. Furthermore, given the layout, simultaneous operations could not occur, as the safety areas associated with the new runway would be within the approach path of Runway 5/23.

February 2020 DRAFT Appendix N LXXV









Figure N-2
Proposed 5R-23L - 9,001'
34:1 TSS , D-IV Runway
180' SHIP HEIGHTS
Alternative 4







Figure N-3

PROPOSED 5R-23L - 9,001' 34:1 TSS , D-IV Runway 180' SHIP HEIGHTS Alterative 5







Figure N-4 Proposed 5R-23L - 7,900'

34:1 TSS , C-III Runway 180' SHIP HEIGHTS Alternative 6







Figure N-5
Proposed 5R-23L - 7,200'
34:1 TSS , C-III Runway
180' SHIP HEIGHTS
Alternative 7







Figure N-6
Proposed 5R-23L - 6,000'
20:1 TSS , C-II Runway
180' SHIP HEIGHTS
Alternative 9







| DECLARED DISTANCES     |           |            |  |  |
|------------------------|-----------|------------|--|--|
| PROPOSED RUNWAY 5R-23L |           |            |  |  |
|                        | RUNWAY 5R | RUNWAY 23L |  |  |
| TORA                   | 5,500'    | 5,500'     |  |  |
| TODA                   | 5,500'    | 5,500'     |  |  |
| ASDA                   | 5,500'    | 5,500'     |  |  |
| LDA                    | 4,500'    | 5,500'     |  |  |

Figure N-7 Proposed 5R-23L - 5,500' 34:1 TSS , C-II Runway 180' SHIP HEIGHTS

Alternative 10







| DECLARED DISTANCES     |