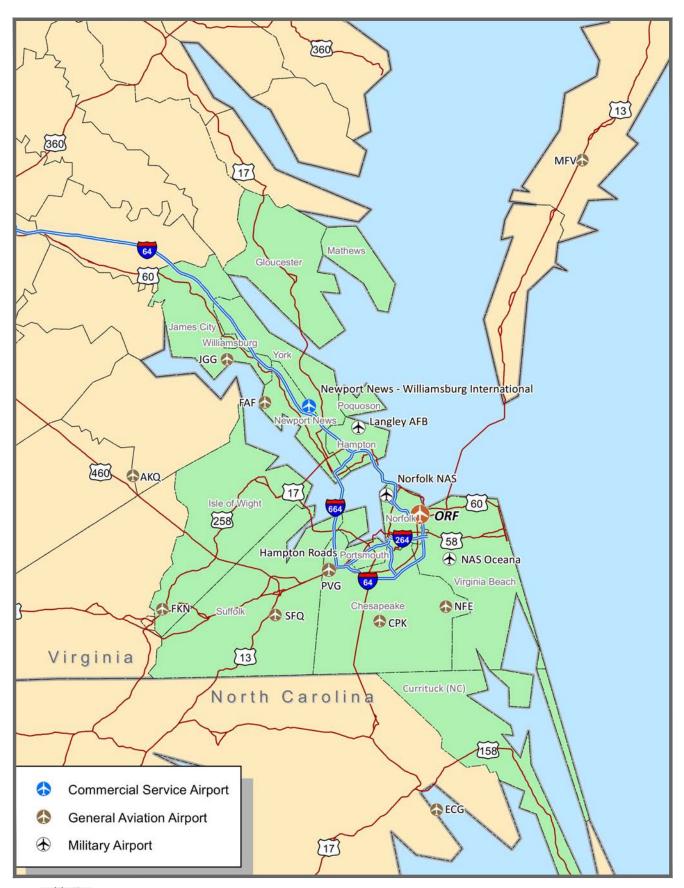

#### 1.2.2 Location and Service Area

Norfolk International Airport is a major airport for Southeastern coastal Virginia and northeastern North Carolina. As shown in **Figure 1-2** and **Figure 1-3**, the Airport is within 12 miles of downtown Norfolk and is located one mile east of Interstate I-64. As the primary commercial service airport in the America's First Region, which is tied to the Hampton Road's Partnership (a public-private partnership for economic development), the Airport's service area extends beyond Norfolk and into other parts of Virginia and northern North Carolina. ORF's location, regarding time<sup>2</sup> and distance in nautical miles (nm), in comparison to other major airports is as follows: