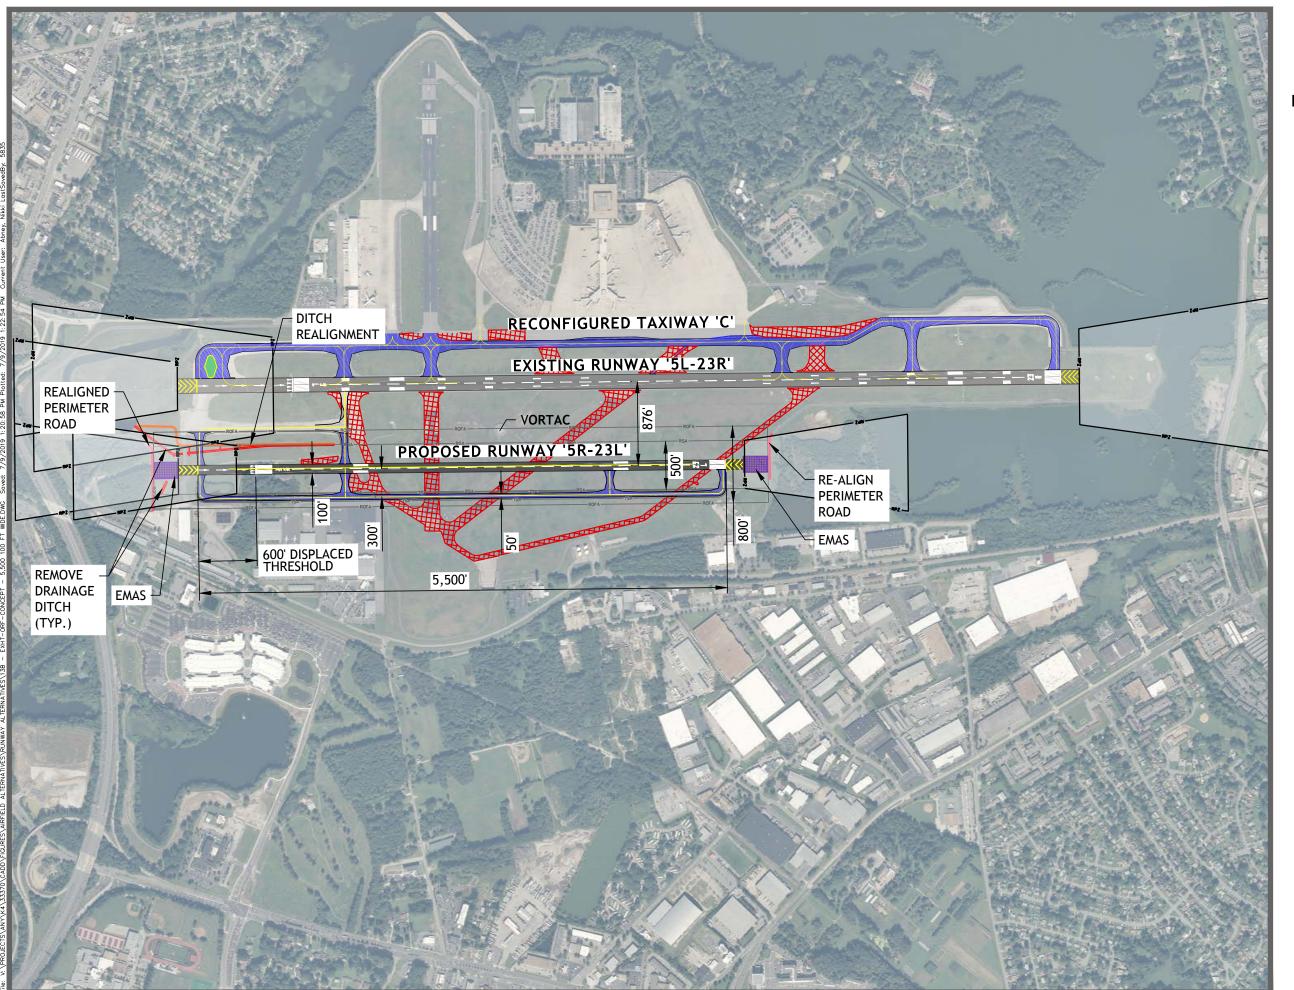

| Figure 4-20 – Restroom Facility Calculation                            | 4-72 |
|------------------------------------------------------------------------|------|
| Figure 4-21 – Check-In Fixtures Calculation                            | 4-72 |
| Figure 4-22 – Check-In Male Fixtures Calculation                       | 4-72 |
| Figure 4-23 – Check-In Female Fixtures Calculation                     | 4-72 |
| Figure 4-24 – Baggage Claim Demand                                     | 4-73 |
| Figure 4-25 – Baggage Claim Male Fixtures Calculation                  | 4-73 |
| Figure 4-26 – Baggage Claim Female Fixtures Calculation                | 4-73 |
| Figure 4-27 – Male Fixtures Calculation                                | 4-74 |
| Figure 4-28 – Female Fixtures Calculation                              | 4-74 |
| Figure 4-29 – Men's Rest Area Calculation                              | 4-75 |
| Figure 4-30 – Women's Rest Area Calculation                            | 4-75 |
| Figure 4-31 – Existing Curb Front Layout                               | 4-90 |
| Figure 5-1 – Alterative 2: Reconfigure Runway 14/32                    | 5-8  |
| Figure 5-2 – Alternative 3: Close Runway 14/32                         | 5-9  |
| Figure 5-3 – Alternative 8: Runway 5R/23L (6,000', ARC C-III)          | 5-13 |
| Figure 5-4 – Alternative 11: Runway 5R/23L (Length: 4,876', ARC B-II)  | 5-14 |
| Figure 5-5 – Alternative 12B: Runway 5R/23L (Length: 5,500', ARC C-II) | 5-15 |
| Figure 5-6 – Taxiway Alternative 1                                     | 5-18 |
| Figure 5-7 – Taxiway Alternative 2                                     | 5-19 |
| Figure 5-8 – Taxiway Alternative 3                                     | 5-20 |
| Figure 5-9 – 2009 Passenger Terminal Alternative                       | 5-22 |
| Figure 5-10 – Existing Terminal Curbside Layout                        | 5-24 |
| Figure 5-11 – Passenger Terminal Facility Alternative 1                | 5-25 |
| Figure 5-12 – Passenger Terminal Facility Alternative 2A               | 5-27 |
| Figure 5-13 – Passenger Terminal Facility Alternative 2B               | 5-29 |
| Figure 5-14 – Passenger Terminal Facility Alternative 3A               | 5-31 |
| Figure 5-15 – Passenger Terminal Facility Alternative 3B               | 5-33 |
| Figure 5-16 – Passenger Terminal Facility Alternative 4A               | 5-35 |
| Figure 5-17 – Passenger Terminal Facility Alternative 4B               | 5-37 |
| Figure 5-18 – Landside Commercial Development Options                  | 5-39 |
| Figure 5-19 – QTA Alternatives                                         | 5-43 |