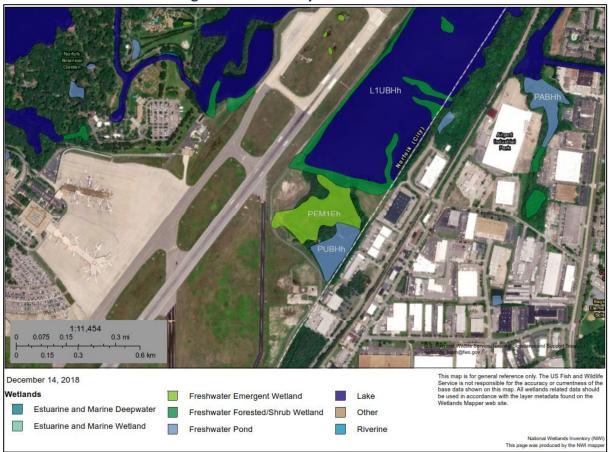

| 4.6  | Sι  | urface Transportation and Parking Requirements        | 4-85 |
|------|-----|-------------------------------------------------------|------|
| 4.6. | .1  | Passenger Parking Demand Projections                  | 4-85 |
| 4.6. | .2  | Parking Supply Changes                                | 4-85 |
| 4.6. | .3  | Future Adequacy of the ORF Parking Inventory          | 4-86 |
| 4.6. | .4  | Future Capacity of ORF Curb front                     | 4-88 |
| 4.6. | .5  | Curbside Management Plan                              | 4-91 |
| 4.6. | .6  | Rental Car Ready/Return Parking                       | 4-91 |
| 4.6. | .7  | Rental Car Vehicle Storage and Maintenance Facilities | 4-91 |
| 4.6. | .8  | Commercial Vehicles and TNC Staging Area              | 4-91 |
| 4.7  | A   | ccess Roadways and Circulation                        | 4-92 |
| 4.7. | .1  | Regional Access                                       | 4-92 |
| 4.7. | .2  | Local Access                                          | 4-92 |
| 4.7. | .3  | Circulation                                           | 4-92 |
| 4.7. | .4  | Parking Cashier Plaza Requirements                    | 4-93 |
| 4.7. | .5  | High Capacity Transit (BRT or Light Rail) Route       | 4-93 |
| 5 A  | irp | ort development concepts                              | 5-1  |
| 5.1  | Co  | oncept Evaluation                                     | 5-1  |
| 5.2  | Cı  | urrent Airfield Compliances and Deficiencies          | 5-1  |
| 5.2. | .1  | Runway 5/23                                           | 5-2  |
| 5.2. | .2  | Runway 14/32                                          | 5-2  |
| 5.2. | .3  | Taxiways                                              | 5-3  |
| 5.3  | Ai  | rfield Development Concepts                           | 5-3  |
| 5.3. | .1  | Initial Runway Alternatives                           | 5-4  |
| 5.3. | .2  | Eliminated Runway Alternatives                        | 5-5  |
| 5.3. | .3  | Runway Alternatives for Further Consideration         | 5-6  |
| 5.3. | 4   | Taxiway Alternatives                                  | 5-16 |
| 5.4  | Pa  | assenger Terminal Facility alternatives               | 5-21 |
| 5.4. | .1  | Status Quo Alternative                                | 5-21 |
| 5.4. | .2  | 2009 Master Plan Alternative                          | 5-21 |
| 5.4. | .3  | Passenger Terminal Facility Alternative 1             | 5-23 |
| 5.4  | 1   | Passenger Terminal Facility Alternative 2A            | 5-26 |

| 5.4.5 | Passenger Terminal Facility Alternative 2B                                    | . 5-28     |
|-------|-------------------------------------------------------------------------------|------------|
| 5.4.6 | Passenger Terminal Facility Alternative 3A                                    | . 5-30     |
| 5.4.7 | Passenger Terminal Facility Alternative 3B                                    | . 5-32     |
| 5.4.8 | Passenger Terminal Facility Alternative 4A                                    | . 5-34     |
| 5.4.9 | Passenger Terminal Facility Alternative 4B                                    | . 5-36     |
| 5.5   | Landside Commercial Development Options                                       | . 5-38     |
| 5.6   | Support Facilities Development Concepts                                       | . 5-40     |
| 5.6.1 | Rental Car Concessions Alternatives                                           | . 5-40     |
| 5.6.2 | Air Cargo Facilities Alternatives                                             | . 5-45     |
| 5.6.3 | General Aviation Facilities Alternatives                                      | . 5-51     |
| 5.6.4 | Aviation Fueling Facilities Alternatives                                      | . 5-55     |
| 5.6.5 | Aircraft Deicing Facilities Alternatives                                      | . 5-57     |
| 5.6.6 | Airfield Maintenance Facilities Alternatives                                  | . 5-59     |
| 5.7   | Recommended Development Plan Summary                                          | . 5-61     |
| 5.7.1 | Airside Development                                                           | . 5-61     |
| 5.7.2 | Passenger Terminal Facility Development                                       | . 5-62     |
| 5.7.3 | Landside Commercial Development or Airfield Maintenance Facilities Relocation | . 5-62     |
| 5.7.4 | Support Facilities Development                                                | . 5-62     |
| 6 En  | vironmental Overview                                                          | 6-1        |
| 6.1   | Air Quality                                                                   | 6-1        |
| 6.2   | Water Quality                                                                 | 6-2        |
| 6.2.1 | Surface Water                                                                 | 6-2        |
| 6.2.2 | Groundwater                                                                   | 6-3        |
| 6.2.3 | Stormwater                                                                    | 6-3        |
| 6.3   | Department of Transportation Act, Section 303                                 | 6-4        |
| 6.4   | Historic, Architectural, Archaeological, and Cultural Resources               | 6-4        |
| 6.5   | Biotic Communities                                                            | 6-6        |
| 6.6   | Threatened and Endangered Species                                             | 6-6        |
| 6.6.1 | Federally Listed Species                                                      | 6-7        |
| 6.6.2 | State-Listed Species                                                          | 6-8        |
| c 7   | Watlands                                                                      | <i>c</i> 0 |