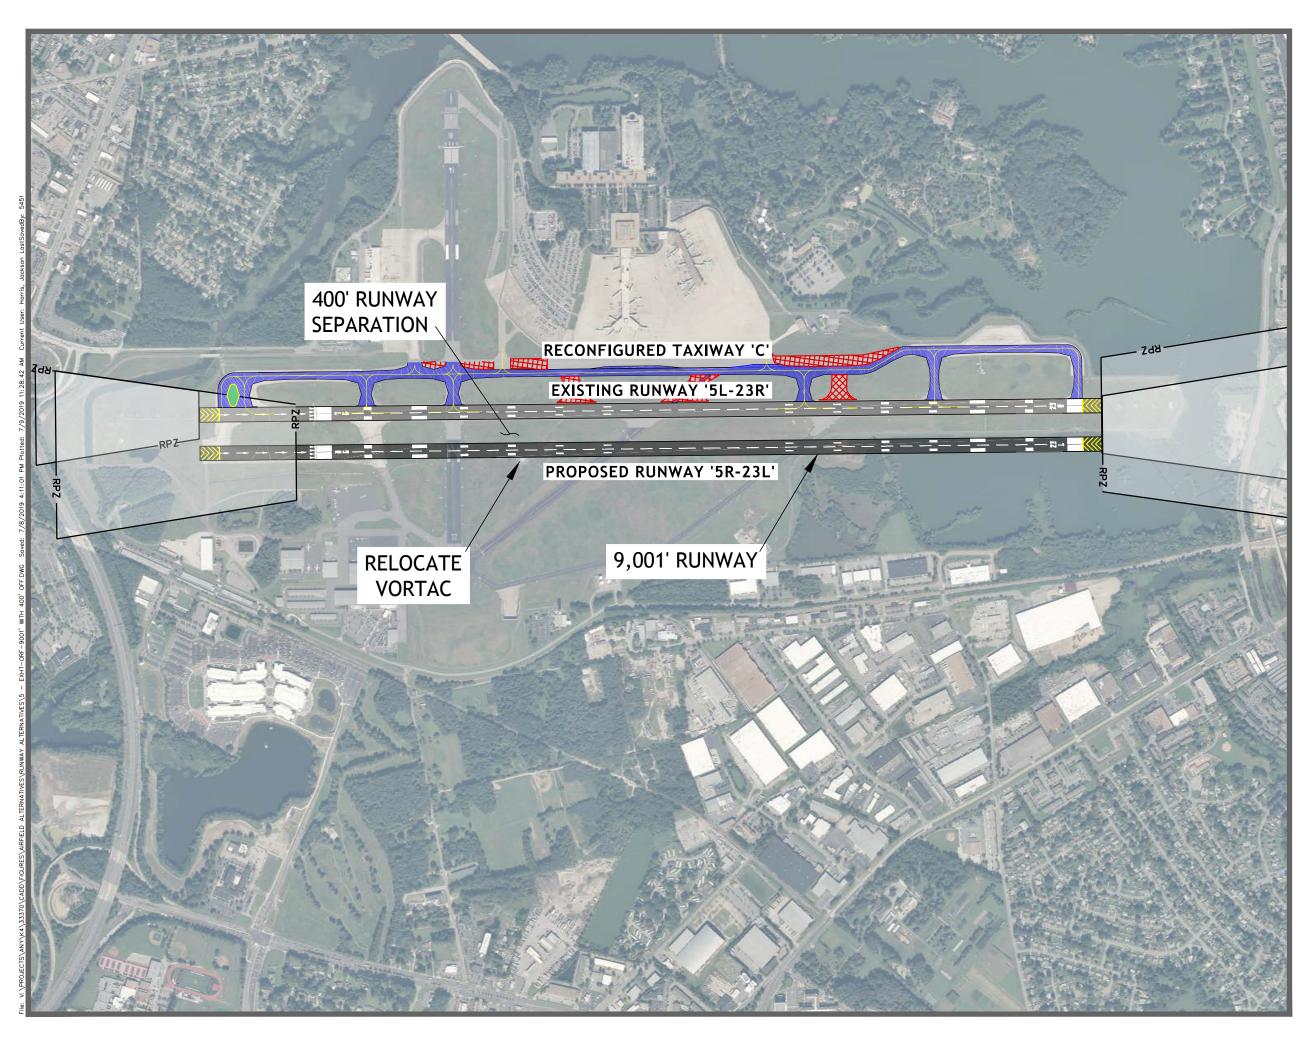

| Figure 5-20 – CONRAC Alternatives                                              | 5-44   |
|--------------------------------------------------------------------------------|--------|
| Figure 5-21 – North Cargo/MRO Area Alternative 1                               | 5-48   |
| Figure 5-22 – North Cargo/MRO Area Alternative 2                               | 5-49   |
| Figure 5-23 – North Cargo/MRO Area Alternative 3                               | 5-50   |
| Figure 5-24 – General Aviation Alternative 1                                   | 5-53   |
| Figure 5-25 – General Aviation Alternative 2                                   | 5-54   |
| Figure 5-26 – Fuel Facility Alternatives                                       | 5-56   |
| Figure 5-27 – Deicing Facility Alternatives                                    | 5-58   |
| Figure 5-28 – Airfield Maintenance Alternatives                                | 5-60   |
| Figure 5-29 –Recommended Development Plan                                      | 5-67   |
| Figure 6-1 – Historical Resources                                              | 6-5    |
| Figure 6-2 – NWI Wetland Map                                                   | 6-9    |
| Figure 6-3 – Runway 23 Wetland Detail                                          | 6-10   |
| Figure 6-4 – Runway 5 Wetland Detail                                           | 6-11   |
| Figure 6-5 – Floodplain Map                                                    | 6-12   |
| Figure 6-6 – Existing or Historical Permits Under the RCRA                     | 6-15   |
| Figure 6-7 – Non-Aeronautical Airport Property                                 | 6-21   |
| Figure 6-8 – Non-Aeronautical Airport Property (South)                         | 6-22   |
| Figure 6-9 – Non-Aeronautical Airport Property (North)                         | 6-23   |
| Figure 6-10 – Non-Aeronautical Airport Property (West)                         | 6-24   |
| Figure N-1– Alternative 1: Relocate Runway 5 Threshold                         | LXXV   |
| Figure N-2— Alternative 4: Proposed 5R/23L (Length: 9,001', Separation: 400')  | LXXVI  |
| Figure N-3 – Alternative 5: Proposed 5R/23L (Length: 9,001', Separation: 876') | LXXVII |
| Figure N-4 – Alternative 6: Proposed 5R/23L (Length: 7,900', Separation: 876') | LXXIX  |
| Figure N-5– Alternative 7: Proposed 5R/23L (Length: 7,200', Separation: 876')  | LXXX   |
| Figure N-6 – Alternative 9: Runway 5R/23L (6,000', ARC C-II)                   | LXXX   |
| Figure N-7 – Alternative 10: Runway 5R/23L (5,500', ARC C-II)                  | LXXXI  |
| Figure N-8 – Alternative 12A: Runway 5R/23L (Length: 5,500', ARC C-II)         | LXXXII |
| Figure N-9 – Alternative 13A: Runway 5R/23L Option A (Realignment)             | LXXXIV |
| Figure N-10 – Alternative 13B: Runway 5R/23L (Shift)                           | LXXXV  |
| Figure N-11 – Alternative 14: Crosswind Runway                                 | LXXXV  |