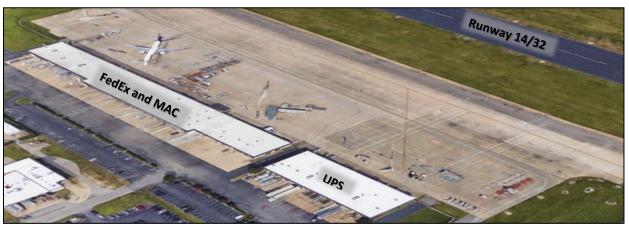

by FedEx, Mountain Air Cargo, and UPS. The cargo area is located on the west side of the airfield, south of the terminal. It consists of two multipurpose processing buildings, providing users with 88,000 square feet of space. The western facility is the largest of the two facilities, measuring approximately 65,000 square feet. FedEx is the primary operator of the facility, along with Mountain Air Cargo (MAC), which is a major contract carrier for FedEx. The second building, measuring approximately 23,000 square feet, is primarily operated and maintained by UPS. Adjacent to the air cargo facilities is an aircraft ramp which is approximately 265,000 square feet. The ramp provides the cargo operators with direct access to Taxiway 'V', which connects directly to Taxiway 'C' and Runway 14/32.



Source: Google Earth.

Air cargo service destinations are depicted in **Table 2-18**.

**Table 2-18 – Cargo Service Destinations** 

| Airlines                    | Destinations                                                                  |  |  |  |  |  |
|-----------------------------|-------------------------------------------------------------------------------|--|--|--|--|--|
| Federal Express (FedEx)     | ndianapolis International Airport (IND), Memphis International Airport (MEM), |  |  |  |  |  |
| rederal Express (redex)     | Dare County Regional Airport (MEO), McGhee Tyson Airport (TYS)                |  |  |  |  |  |
| Holted Barrel Carries (UBC) | Louisville International Airport (SDF), Richmond International Airport (RIC), |  |  |  |  |  |
| United Parcel Service (UPS)