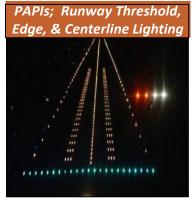

| 2.2.2  | Standard Terminal Arrival Routes (STARs)                                  | 2-18        |
|--------|---------------------------------------------------------------------------|-------------|
| 2.2.3  | Types of Instrument Approach Procedures (IAPs) and Instrument Appro 2-19  | ach NAVAIDs |
| 2.2.4  | Standard Instrument Departures (SIDs)                                     | 2-22        |
| 2.2.5  | Airfield Lighting                                                         | 2-22        |
| 2.3 To | erminal Facility                                                          | 2-24        |
| 2.3.1  | Terminal Facility Layout                                                  | 2-25        |
| 2.3.2  | Main Passenger Terminal Building and Arrivals Building Functional Areas . | 2-30        |
| 2.3.3  | Airline Ticketing Lobby                                                   | 2-32        |
| 2.3.4  | Checked Baggage Screening                                                 | 2-33        |
| 2.3.5  | Passenger Security Screening                                              | 2-33        |
| 2.3.6  | Airline Gates and Holdrooms                                               | 2-34        |
| 2.3.7  | Terminal Concessions and Amenities                                        | 2-35        |
| 2.3.8  | Baggage Claim                                                             | 2-37        |
| 2.3.9  | Rental Car Counters                                                       | 2-38        |
| 2.3.10 | Airport Administrative and Support Areas                                  | 2-38        |
| 2.3.11 | Airline Service and Support Areas                                         | 2-38        |
| 2.3.12 | Back Office Space                                                         | 2-38        |
| 2.3.13 | Federal Inspection Services (FIS)                                         | 2-38        |
| 2.3.14 | Terminal Signage and Wayfinding                                           | 2-39        |
| 2.4 A  | utomobile Access and Parking                                              | 2-39        |
| 2.4.1  | Existing ORF Parking                                                      | 2-40        |
| 2.4.2  | Observed Utilization of Parking                                           | 2-43        |
| 2.4.3  | Parking Rates                                                             | 2-43        |
| 2.4.4  | Off-Airport Competing Parking                                             | 2-44        |
| 2.4.5  | Curb-Front Traffic                                                        | 2-44        |
| 2.4.6  | Regional Roadway Network                                                  | 2-44        |
| 2.4.7  | Airport Roadway System                                                    | 2-45        |
| 2.5 Sı | upport Facilities                                                         |             |
| 2.5.1  | Airport Perimeter Fence                                                   | 2-47        |
| 252    | Airport Equipment Storage and Maintenance                                 | 2-47        |