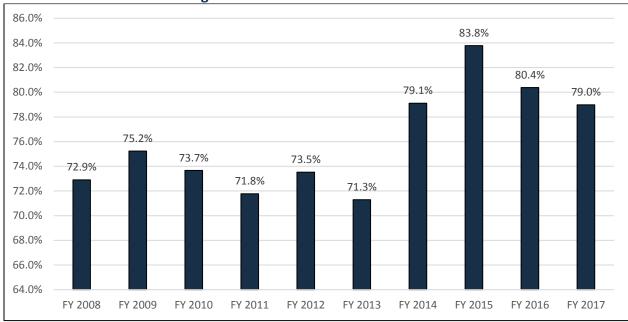

| Figure 3-6 – Enplaned Passengers at ORF                          | 3-11 |
|------------------------------------------------------------------|------|
| Figure 3-7 – Commercial Operations at ORF                        | 3-11 |
| Figure 3-8 – Scheduled Seats at ORF                              | 3-12 |
| Figure 3-9 – Average Seats per Departure                         | 3-12 |
| Figure 3-10 - Commercial Load Factors                            | 3-14 |
| Figure 3-11 – Historical Trend Time Series                       | 3-16 |
| Figure 3-12 – Market Share Time Series                           | 3-18 |
| Figure 3-13 – ORF Percentage of Seats Filled                     | 3-26 |
| Figure 3-14 – ORF Estimated Total Commercial Operations          | 3-27 |
| Figure 3-15 – Recommended Enplanement Forecast Range Comparison  | 3-31 |
| Figure 3-16 – ORF Cargo vs. Catchment Area Growth                | 3-35 |
| Figure 3-17 – Comparison of Integrator Forecasts                 | 3-37 |
| Figure 4-1 – Enplanement Planning Activity Levels (PALs)         | 4-3  |
| Figure 4-2 – Projected Demand (Single Runway Configuration)      | 4-13 |
| Figure 4-3 –Design Standard Deficiencies                         | 4-22 |
| Figure 4-4 – Apron Areas                                         | 4-29 |
| Figure 4-5 – Passenger Terminal Through Process                  | 4-42 |
| Figure 4-6 – Wait Time Calculation                               | 4-54 |
| Figure 4-7 – Standard TSA Security Checkpoint Lane               | 4-55 |
| Figure 4-8 – Total Concession Calculation                        | 4-62 |
| Figure 4-9 – Administration Demand Calculation                   | 4-64 |
| Figure 4-10 – Restroom Demand                                    | 4-66 |
| Figure 4-11 – Loaded vs. Double-Loaded Concourse Exhibit         | 4-67 |
| Figure 4-12 – Design Passengers Restroom Calculation             | 4-67 |
| Figure 4-13 – Restroom Demand (20-min Peak)                      | 4-67 |
| Figure 4-14 – Restroom Demand (Two Concourses)                   | 4-68 |
| Figure 4-15 – Men's Fixtures Calculation (Separate Concourses)   | 4-68 |
| Figure 4-16 – Women's Fixtures Calculation (Separate Concourses) | 4-68 |
| Figure 4-17 – Restroom Fixture Calculation (Two Concourse)       | 4-68 |
| Figure 4-18 – Men's Rest Area Calculation                        | 4-69 |
| Figure 4-19 – Women's Rest Area Fixture Calculations             | 4-69 |