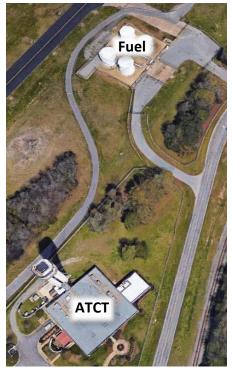

it is transferred to fuel trucks for dispensing to aircraft.

The Airport maintains the Jet-A fuel farm, dispensing facility, and underground fuel piping system. Due to the age and condition of the fueling system, it is near the end of its useful life and the Airport is experiencing increasing operations and maintenance costs for upkeep of the system; therefore, in an effort to consolidate the fueling system, **Figure 5-26** depicts two potential locations for a new consolidated Jet-A fuel farm.

Both alternatives assume that the Jet-A fuel storage and upload will be located within a consolidated area, thus eliminating the need for an underground pipeline. With each location, environmental permitting would be required, as well as the decommissioning and demolition of the existing system.



Source: Google Earth.

Alterative 1 depicts a location within the existing rental car overflow parking lot. This location allows for quick access of fuel deliveries along with airside connectivity to commercial and cargo aircraft; however, relocation of the rental car overflow parking lot may be required.

Alternative 2 shows expansion of the existing fuel dispensing facility to also include Jet-A storage. This location reuses a portion of the fueling system currently in place and minimizes impacts to existing infrastructure. Access for fuel tanker trucks may be difficult and is shared with the terminal access road. The overall size of this site is limited.

With the potential relocation of Robin Hood road, additional locations are possible that provide both landside and airside access.