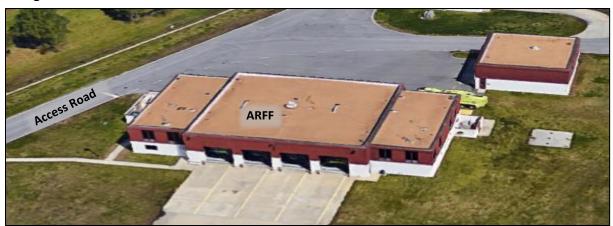

with expansions to the air cargo terminal and renovations to public areas of the passenger terminal. In 1990, a 10-gate extension to Concourse B was completed. On January 22, 1995, a new Air Traffic Control Tower began operation. In the early 2000s, the Airport's Arrivals Terminal underwent construction. From 2000 to present day, the Airport has added new concessions, built new Aircraft Rescue and Firefighting (ARFF) facilities, and implemented renovations to the terminal building and general aviation facilities. As of May 2018, ORF owns 1,300 acres of land<sup>1</sup>, approximately 212 acres of which are located outside of the ORF operational area.