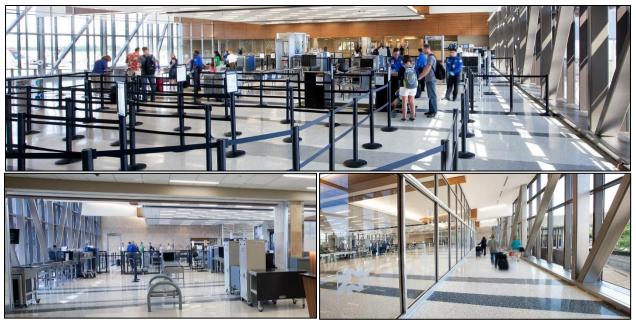

#### 1.4.1 Passenger Airlines

At the commencement of the Study, ORF was ranked as the 70<sup>th</sup> largest primary airport in the United States in passenger arrivals and 72<sup>nd</sup> in passenger departures, serving over three-million passengers annually. Six airlines provide scheduled passenger service at the Airport. When the Study began, these airlines at ORF offered daily, non-stop service to 23 domestic destinations<sup>3</sup>, as depicted in **Figure 1-4** and **Table 1-3**. Domestic service is primarily to key markets and hubs in the Northeast, Midwest, and South, as well as leisure markets in Florida.