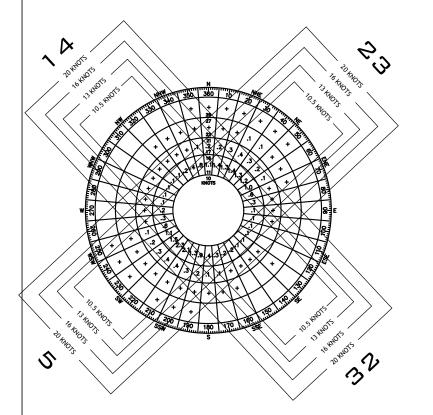

05% 96.34% 98.9% 99.75% **IFR** 14/32 76.67% 84.58% 92.52% 96.68%

Table 2-21 – ORF Wind Coverage

Source: NOAA, National Climate Center; Station 725080 (2007-2016)

IFR Combined

Weather observations are presented in a format that is specifically designed by the FAA to be useful for evaluating weather conditions at an airport. Wind direction is grouped according to a 16-point compass rose (N, NNE, NE, ENE, E, ESE, SE, SSE, S, SSW, SW, WSW, W, WNW, NW and NNW).

98.88%

99.75%

99.98%

96.51%

Wind speed is organized into groups of 0-3, 4-6, 7-10, 11-16, 17-21, 22-27, 28-33, 34-40, and 41 knots per hour or greater. This data is typically displayed on a wind rose for each weather classification. Windroses are depicted in **Figure 2-21**.



# VFR Windrose IFR Windrose All-Weather Windrose







# **VFR** Observations

| RUNWAY       | 10.5 KNOTS | 13 KNOTS | 16 KNOTS | 20 KNOTS |
|--------------|------------|----------|----------|----------|
| Runway 5/23  | 95.75%     | 98.27%   | 99.70%   | 99.96%   |
| Runway 14/32 | 78.79%     | 87.17%   | 96.01%   | 99.04%   |
| Combined     | 98.77%     | 99.72%   | 99.96%   | 100%     |

# **IFR Observations**

| RUNWAY       | <b>10.5 KNOTS</b> | 13 KNOTS | 16 KNOTS | <b>20 KNOTS</b> |
|--------------|-------------------|----------|----------|-----------------|
| Runway 5/23  | 92.05%            | 96.34%   | 98.90%   | 99.75%          |
| Runway 14/32 | 76.67%            | 84.58%   | 92.52%   | 96.68%          |
| Combined     | 96.51%            | 98.88%   | 99.75%   | 99.98%          |

# **All-Weather Observations**

| RUNWAY