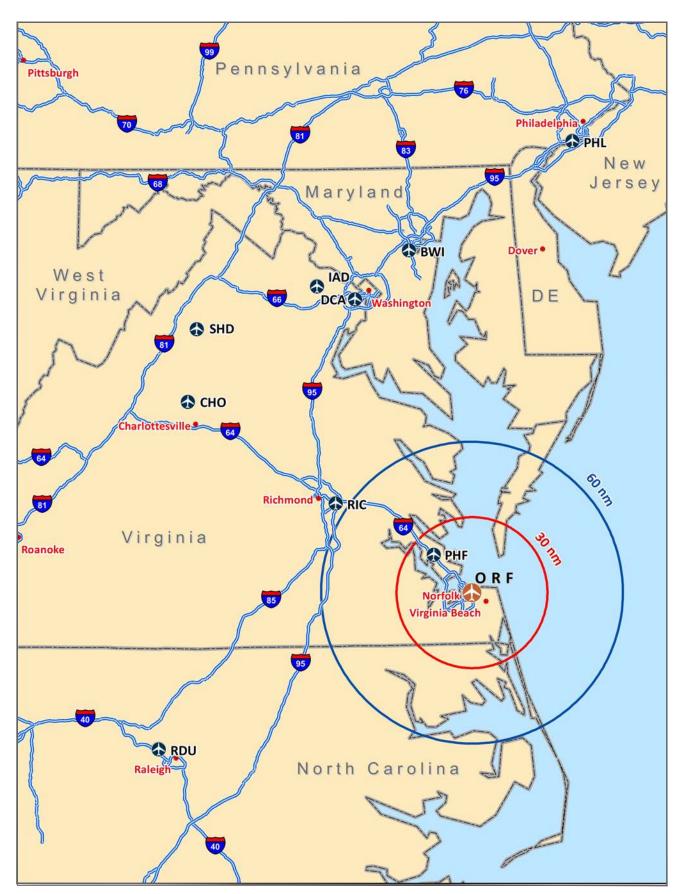

#### 1.2.2 Location and Service Area

Norfolk International Airport is a major airport for Southeastern coastal Virginia and northeastern North Carolina. As shown in **Figure 1-2** and **Figure 1-3**, the Airport is within 12 miles of downtown Norfolk and is located one mile east of Interstate I-64. As the primary commercial service airport in the America's First Region, which is tied to the Hampton Road's Partnership (a public-private partnership for economic development), the Airport's service area extends beyond Norfolk and into other parts of Virginia and northern North Carolina. ORF's location, regarding time<sup>2</sup> and distance in nautical miles (nm), in comparison to other major airports is as follows:

- → Newport News/Williamsburg International Airport (PHF) 20 nm; 40-minute drive; northwest of ORF
- Fighter Richmond International Airport (RIC) 65 nm; 90-minute drive; northwest of ORF

The Airport is located within the Virginia Beach-Norfolk-Newport News VA-NC Metropolitan Statistical Area (MSA). The MSA, with a population of approximately 1.7 million people (Woods & Poole Economics, Inc., 2017), consists of the following cities and counties: