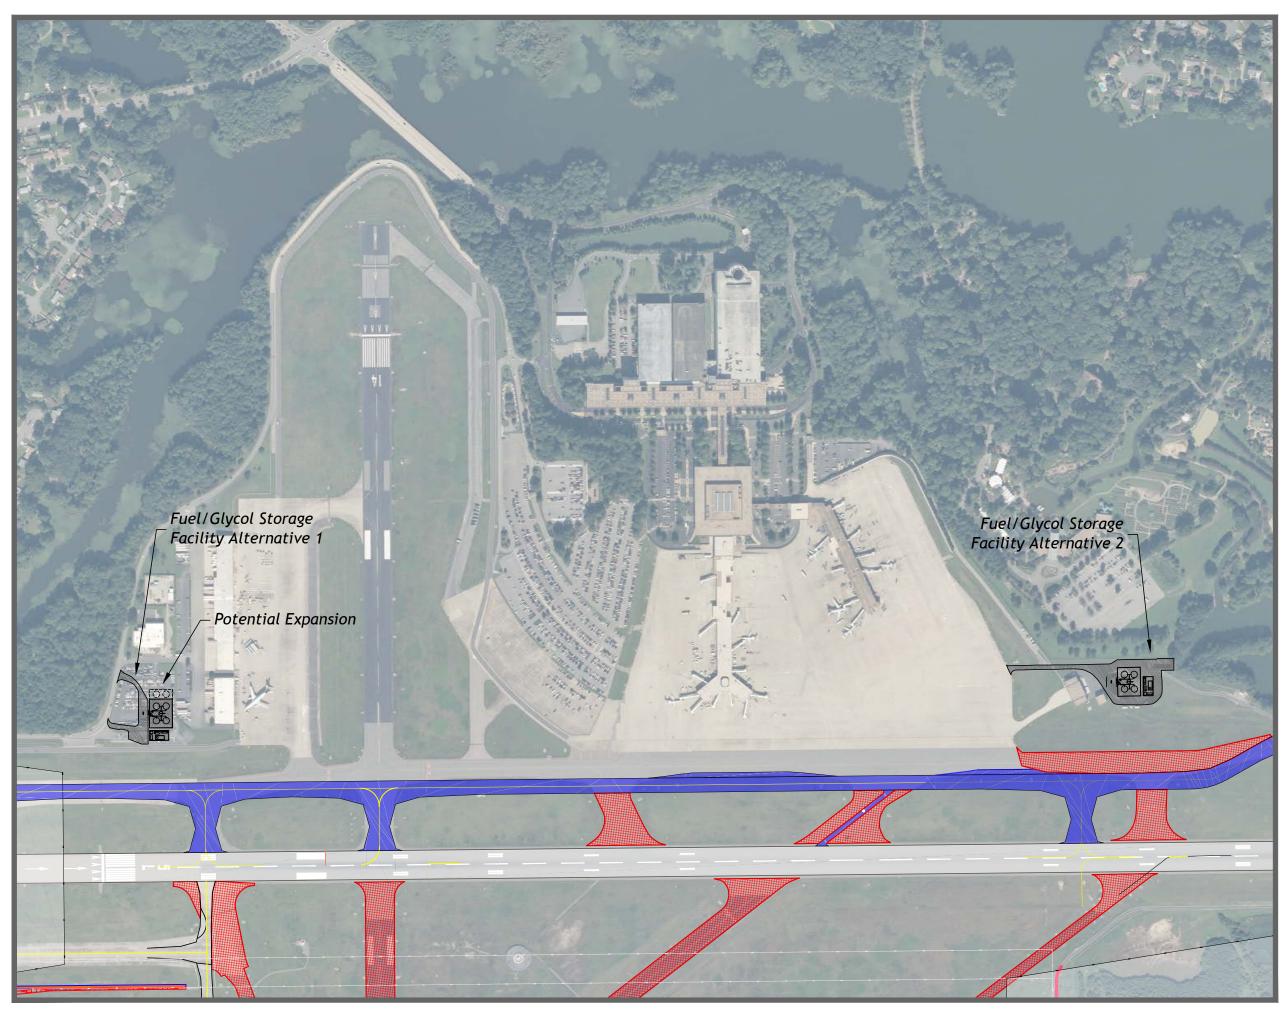

Source: Google Earth.

Alterative 1 depicts a location within the existing rental car overflow parking lot. This location allows for quick access of fuel deliveries along with airside connectivity to commercial and cargo aircraft; however, relocation of the rental car overflow parking lot may be required.

Alternative 2 shows expansion of the existing fuel dispensing facility to also include Jet-A storage. This location reuses a portion of the fueling system currently in place and minimizes impacts to existing infrastructure. Access for fuel tanker trucks may be difficult and is shared with the terminal access road. The overall size of this site is limited.

With the potential relocation of Robin Hood road, additional locations are possible that provide both landside and airside access.







**Exhibit 5-26**Fuel / Glycol Storage Facility
Alternatives

#### **5.6.5** Aircraft Deicing Facilities Alternatives

Commercial Aircraft deicing operations at ORF are confined to the main terminal apron, and the cargo apron on the west side of the airfield. The Airport's main deicing facility/pad is located on the northeast side of the main terminal apron and consists of four deicing positions, which are utilized on a first-come-first-serve basis.

To ensure that deicing operations are accounted for during future terminal development, **Figure 5-27** depicts two deicing alternative locations.



Source: Google Earth.

The remote terminal deicing apron location shows an area for four ADG IV deicing positions along the northwestern edge of Taxiway C and on a portion of the current Run