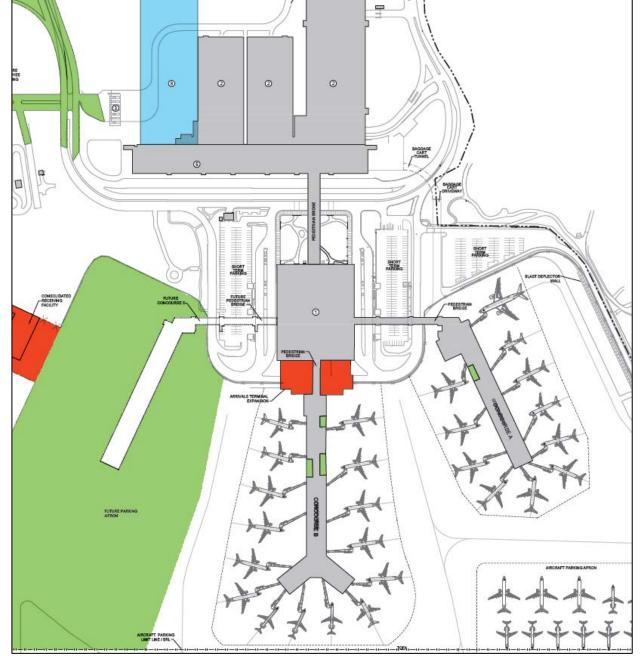

er Plan developed an incremental terminal recommendation that retained the existing building layout and internal configuration and included expansion of gates and associated facilities through the addition of a third concourse (Concourse C). This layout utilized the area of the long-term surface parking lot for the location of the additional concourse. This alternative was a simple and low-cost expansion option that maximized use of existing facilities; however, several shortcomings were apparent, including the need for a third security checkpoint and taxilane/push-back conflicts between the concourses. The following exhibit

5-21

(**Figure 5-9**) from the 2009 Master Plan provides a graphic depiction of this concept, and **Table 5-8** summarizes the 2009 passenger terminal alternative.



Figure 5-9 – 2009 Passenger Terminal Alternative

Table 5-8 – 2009 Passenger Terminal Facility Summary

| Table 5-6 2005 Lassenger Terrimlar Lacinty Summary                                                                                                                                                                  |