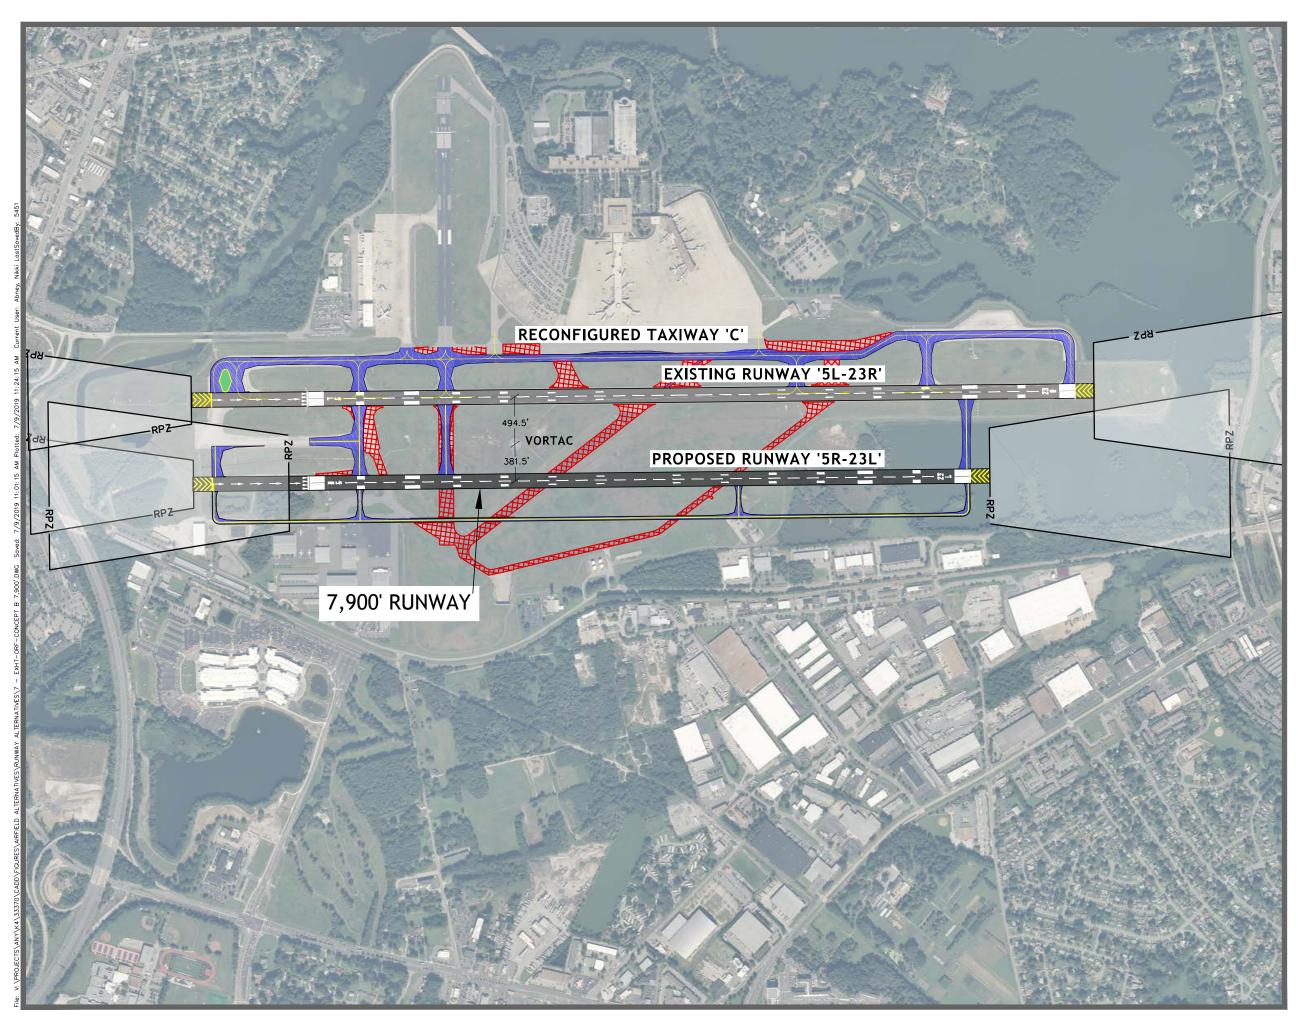

e runway would require the demolition and/or relocation of several support facilities including GA hangars, the MRO, the GA itinerant apron, and the ARFF practice area. Construction phasing would require the closure of the primary runway due to impacts to the safety areas associated with Runway 5/23. To reduce impacts on airfield infrastructure, installation of an EMAS would be required. Furthermore, given the layout, simultaneous operations could not occur, as the safety areas associated with the new runway would be within the approach path of Runway 5/23.

February 2020 DRAFT Appendix N LXXV









Figure N-2
Proposed 5R-23L - 9,001'
34:1 TSS , D-IV Runway
180' SHIP HEIGHTS
Alternative 4







Figure N-3

PROPOSED 5R-23L - 9,001' 34:1 TSS , D-IV Runway 180' SHIP HEIGHTS Alterative 5







Figure N-4 Proposed 5R-23L - 7,900'

34:1 TSS , C-III Runway 180' SHIP HEIGHTS Alternative 6







Figure N-5
Proposed 5R-23L - 7,200'
34:1 TSS , C-III Runway
180' SHIP HEIGHTS
Alternative 7







Figure N-6
Proposed 5R-23L - 6,000'
20:1 TSS , C-II Runway
180' SHIP HEIGHTS
Alternative 9







| DECLARED DISTANCES     |           |            |  |  |
|------------------------|-----------|------------|--|--|
| PROPOSED RUNWAY 5R-23L |           |            |  |  |
|                        | RUNWAY 5R | RUNWAY 23L |  |  |
| TORA                   | 5,500'    | 5,500'     |  |  |
| TODA                   | 5,500'    | 5,500'     |  |  |
| ASDA                   | 5,500'    | 5,500'     |  |  |
| LDA                    | 4,500'    | 5,500'     |  |  |

Figure N-7 Proposed 5R-23L - 5,5