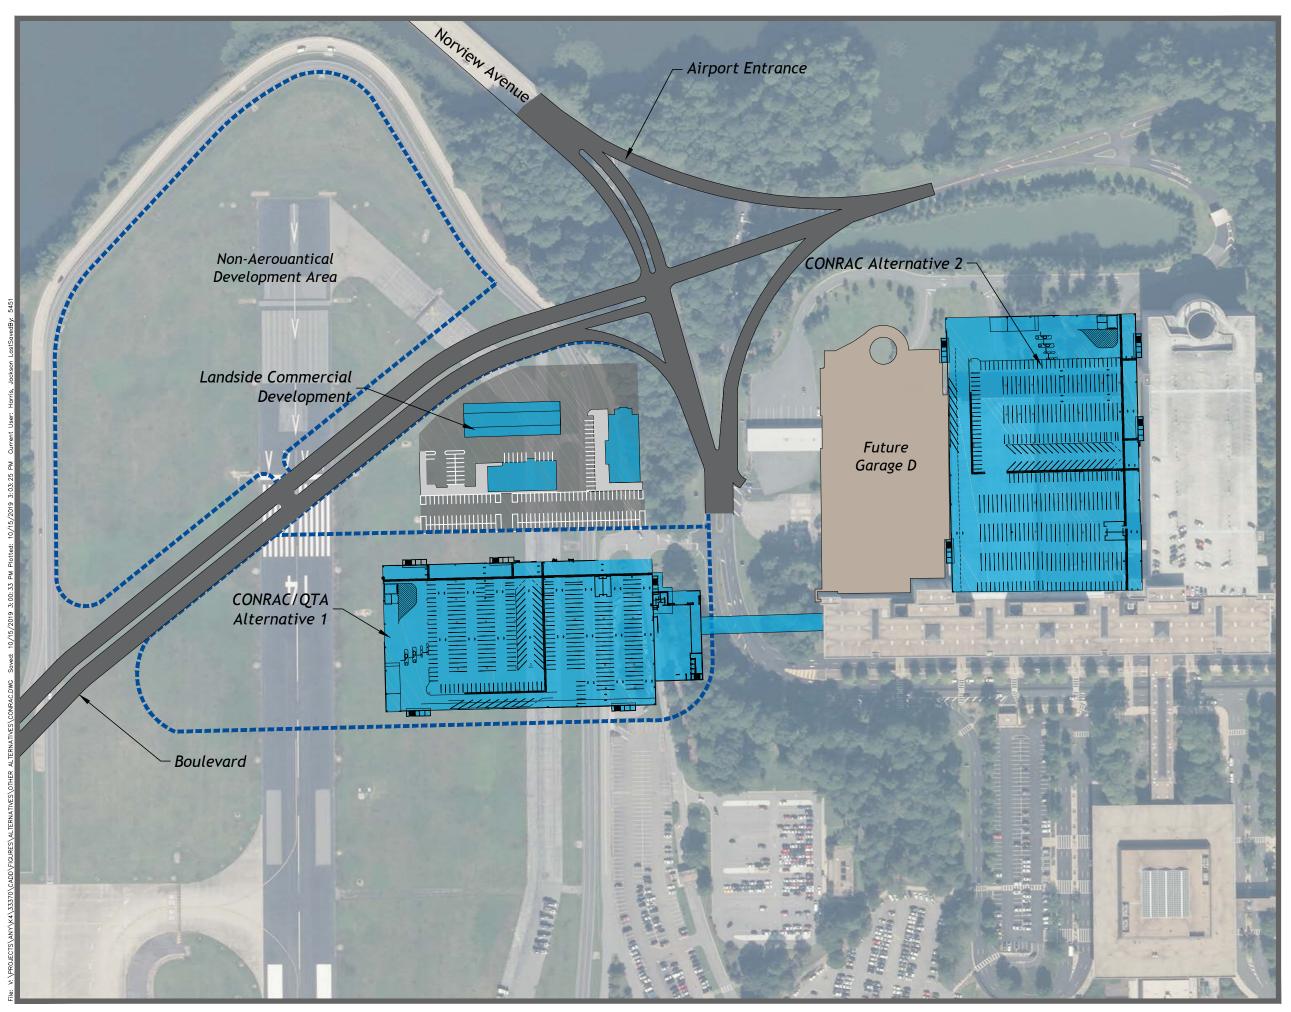

| Figure 5-20 – CONRAC Alternatives                                              | 5-44   |
|--------------------------------------------------------------------------------|--------|
| Figure 5-21 – North Cargo/MRO Area Alternative 1                               | 5-48   |
| Figure 5-22 – North Cargo/MRO Area Alternative 2                               | 5-49   |
| Figure 5-23 – North Cargo/MRO Area Alternative 3                               | 5-50   |
| Figure 5-24 – General Aviation Alternative 1                                   | 5-53   |
| Figure 5-25 – General Aviation Alternative 2                                   | 5-54   |
| Figure 5-26 – Fuel Facility Alternatives                                       | 5-56   |
| Figure 5-27 – Deicing Facility Alternatives                                    | 5-58   |
| Figure 5-28 – Airfield Maintenance Alternatives                                | 5-60   |
| Figure 5-29 –Recommended Development Plan                                      | 5-67   |
| Figure 6-1 – Historical Resources                                              | 6-5    |
| Figure 6-2 – NWI Wetland Map                                                   | 6-9    |
| Figure 6-3 – Runway 23 Wetland Detail                                          | 6-10   |
| Figure 6-4 – Runway 5 Wetland Detail                                           | 6-11   |
| Figure 6-5 – Floodplain Map                                                    | 6-12   |
| Figure 6-6 – Existing or Historical Permits Under the RCRA                     | 6-15   |
| Figure 6-7 – Non-Aeronautical Airport Property                                 | 6-21   |
| Figure 6-8 – Non-Aeronautical Airport Property (South)                         | 6-22   |
| Figure 6-9 – Non-Aeronautical Airport Property (North)                         | 6-23   |
| Figure 6-10 – Non-Aeronautical Airport Property (West)                         | 6-24   |
| Figure N-1– Alternative 1: Relocate Runway 5 Threshold                         | LXXV   |
| Figure N-2— Alternative 4: Proposed 5R/23L (Length: 9,001', Separation: 400')  | LXXVI  |
| Figure N-3 – Alternative 5: Proposed 5R/23L (Length: 9,001', Separation: 876') | LXXVII |
| Figure N-4 – Alternative 6: Proposed 5R/23L (Length: 7,900', Separation: 876') | LXXIX  |
| Figure N-5– Alternative 7: Proposed 5R/23L (Length: 7,200', Separation: 876')  | LXXX   |
| Figure N-6 – Alternative 9: Runway 5R/23L (6,000', ARC C-II)                   | LXXX   |
| Figure N-7 – Alternative 10: Runway 5R/23L (5,500', ARC C-II)                  | LXXXI  |
| Figure N-8 – Alternative 12A: Runway 5R/23L (Length: 5,500', ARC C-II)         | LXXXII |
| Figure N-9 – Alternative 13A: Runway 5R/23L Option A (Realignment)             | LXXXIV |
| Figure N-10 – Alternative 13B: Runway 5R/23L (Shift)                           | LXXXV  |
| Figure N-11 – Alternative 14: Crosswind Runway                                 | LXXXV  |