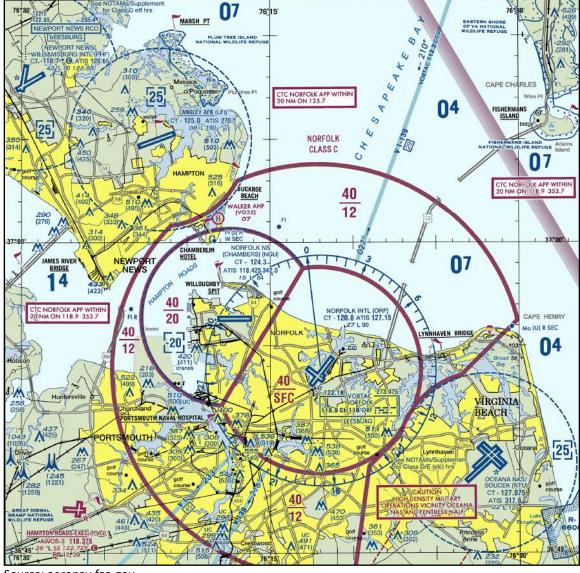

ion Administration.

The National Aeronautical Charting Office (NACO) of the FAA publishes special aeronautical charts used by pilots to navigate through the National Airspace System. These charts are called sectional charts, or sectionals. A sectional chart provides detailed information on airspace classes, ground-based NAVAIDS, radio frequencies, longitude and latitude, navigational waypoints and navigational routes. It also offers topographical features, such as terrain elevations and ground features that are important to aviators, such as landmarks that will be identifiable from a given altitude. Although these charts are used for VFR and IFR navigation, they are a VFR pilot's primary navigation tool.

Figure 2-20 displays a segment of the Washington Sectional Chart, centered on ORF.



Figure 2-20 – Washington Sectional, 103rd Edition [Effective 1 Feb 2018]

Source: aeronav.faa.gov

#### 2.7 **METEOROLOGICAL CONDITIONS**

Meteorological conditions affect airport operations at an airport in many ways. Winds, precipitation, and temperature influence decisions pertaining to NAVAIDs, runway orientation, and required runway length. ORF is equipped with an Automatic Surface Observation System (ASOS), a highly sophisticated weather data sensing, processing, and dissemination system that is designed to support weather forecast activities and aviation operations. While meteorological readings are taken every minute, 24-hours a day, every day of the year, these systems generally report at hourly intervals, but also report special observations if weather conditions change rapidly