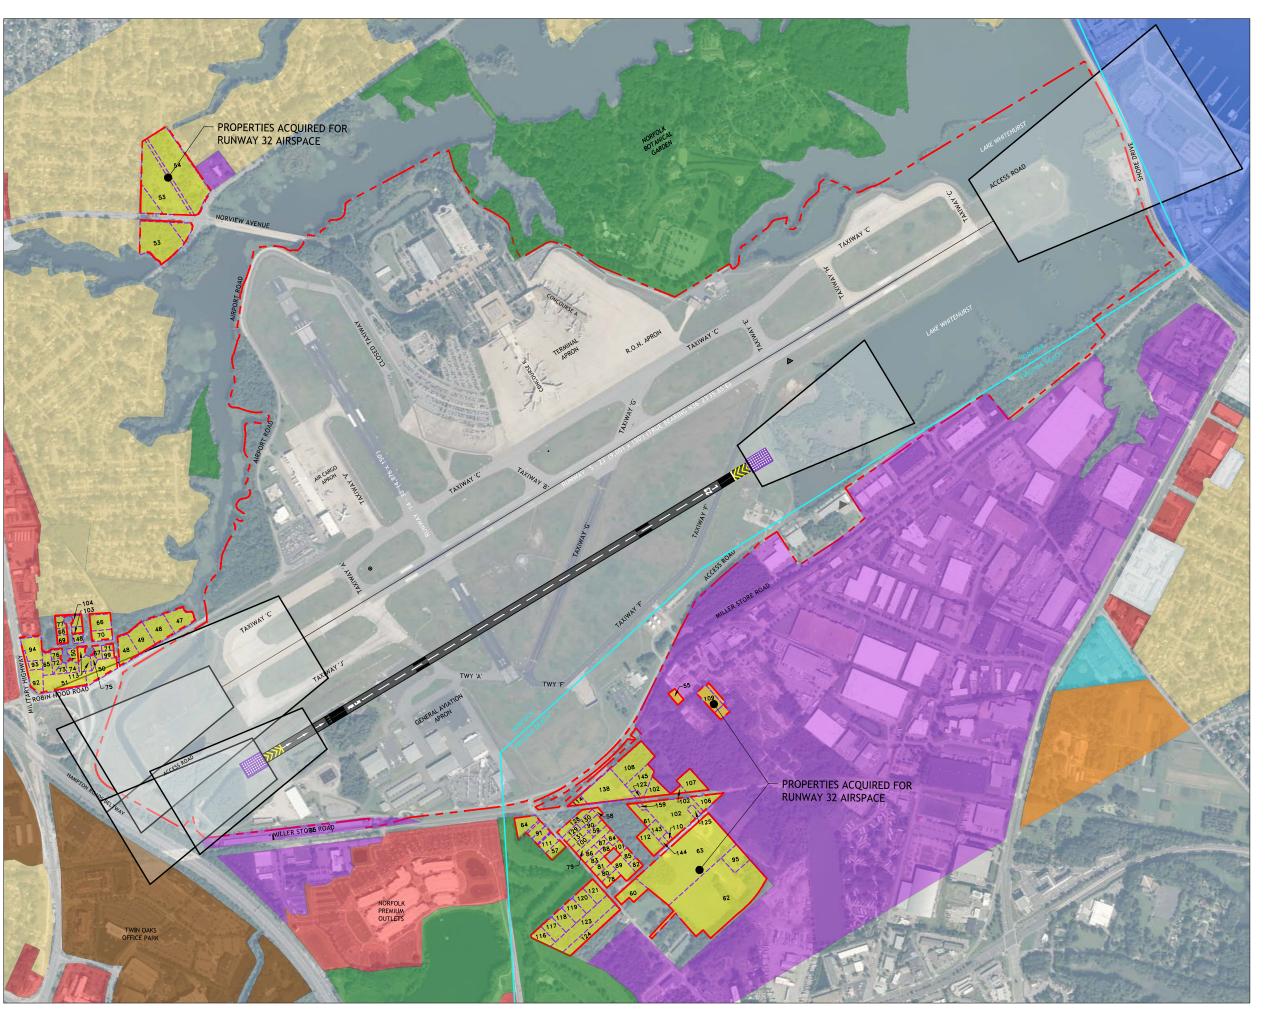

with expansions to the air cargo terminal and renovations to public areas of the passenger terminal. In 1990, a 10-gate extension to Concourse B was completed. On January 22, 1995, a new Air Traffic Control Tower began operation. In the early 2000s, the Airport's Arrivals Terminal underwent construction. From 2000 to present day, the Airport has added new concessions, built new Aircraft Rescue and Firefighting (ARFF) facilities, and implemented renovations to the terminal building and general aviation facilities. As of May 2018, ORF owns 1,300 acres of land<sup>1</sup>, approximately 212 acres of which are located outside of the ORF operational area.