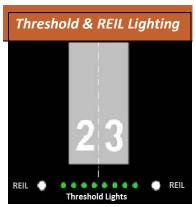

| 2.2.2  | Standard Terminal Arrival Routes (STARs)                                  | 2-18        |
|--------|---------------------------------------------------------------------------|-------------|
| 2.2.3  | Types of Instrument Approach Procedures (IAPs) and Instrument Appro 2-19  | ach NAVAIDs |
| 2.2.4  | Standard Instrument Departures (SIDs)                                     | 2-22        |
| 2.2.5  | Airfield Lighting                                                         | 2-22        |
| 2.3 To | erminal Facility                                                          | 2-24        |
| 2.3.1  | Terminal Facility Layout                                                  | 2-25        |
| 2.3.2  | Main Passenger Terminal Building and Arrivals Building Functional Areas . | 2-30        |
| 2.3.3  | Airline Ticketing Lobby                                                   | 2-32        |
| 2.3.4  | Checked Baggage Screening                                                 | 2-33        |
| 2.3.5  | Passenger Security Screening                                              | 2-33        |
| 2.3.6  | Airline Gates and Holdrooms                                               | 2-34        |
| 2.3.7  | Terminal Concessions and Amenities                                        | 2-35        |
| 2.3.8  | Baggage Claim                                                             | 2-37        |
| 2.3.9  | Rental Car Counters                                                       | 2-38        |
| 2.3.10 | Airport Administrative and Support Areas                                  | 2-38        |
| 2.3.11 | Airline Service and Support Areas                                         | 2-38        |
| 2.3.12 | Back Office Space                                                         | 2-38        |
| 2.3.13 | Federal Inspection Services (FIS)                                         | 2-38        |
| 2.3.14 | Terminal Signage and Wayfinding                                           | 2-39        |
| 2.4 A  | utomobile Access and Parking                                              | 2-39        |
| 2.4.1  | Existing ORF Parking                                                      | 2-40        |
| 2.4.2  | Observed Utilization of Parking                                           | 2-43        |
| 2.4.3  | Parking Rates                                                             | 2-43        |
| 2.4.4  | Off-Airport Competing Parking                                             | 2-44        |
| 2.4.5  | Curb-Front Traffic                                                        | 2-44        |
| 2.4.6  | Regional Roadway Network                                                  | 2-44        |
| 2.4.7  | Airport Roadway System                                                    | 2-45        |
| 2.5 Sı | upport Facilities                                                         |             |
| 2.5.1  | Airport Perimeter Fence                                                   | 2-47        |
| 252    | Airport Equipment Storage and Maintenance                                 | 2-47        |