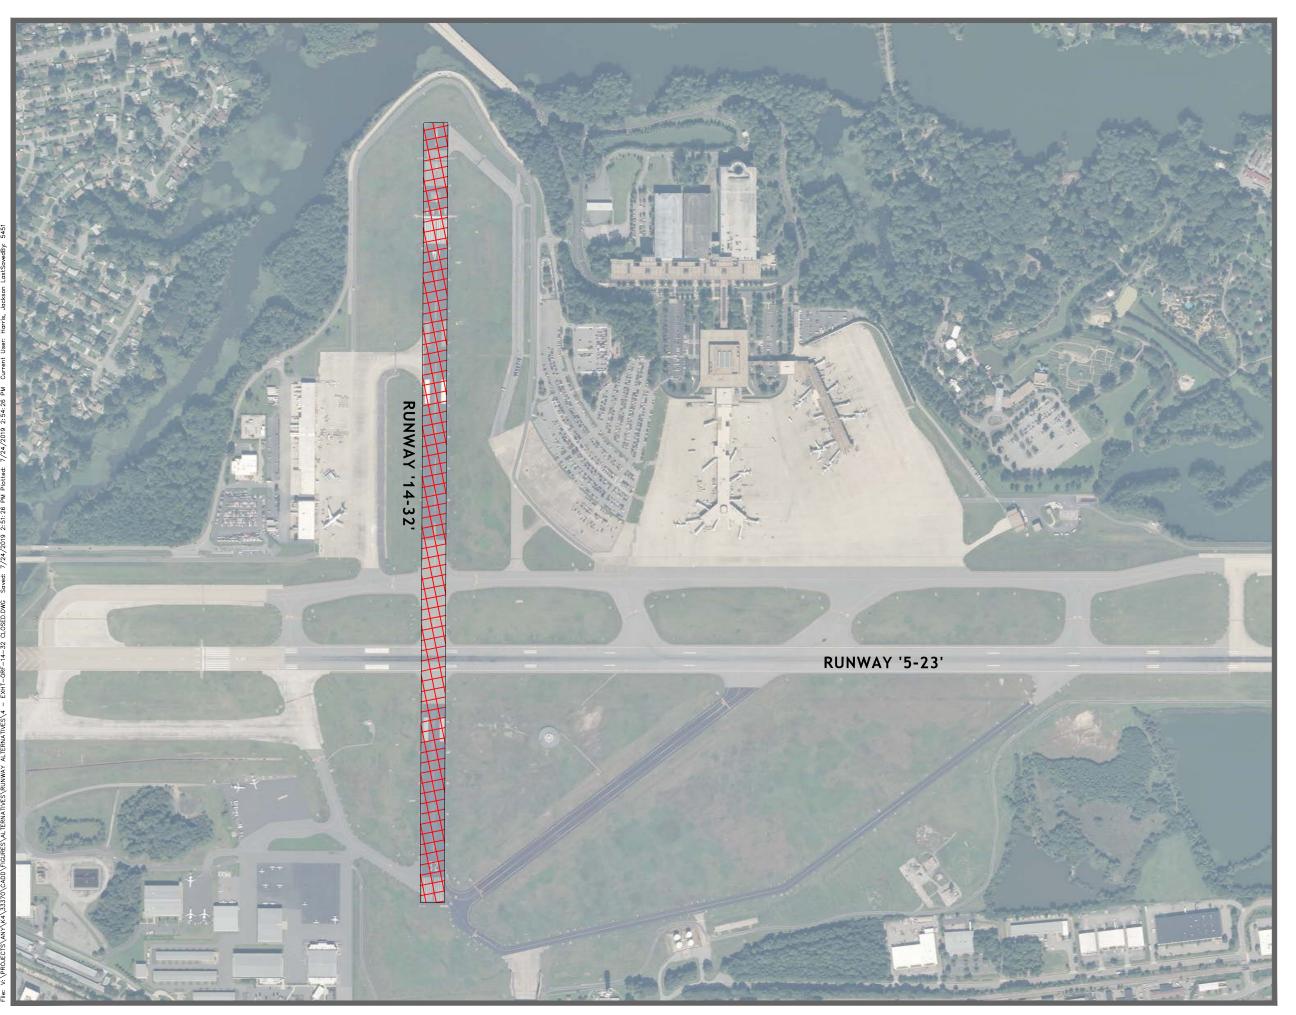

76' | 4,876' |  |  |  |  |
| TODA                         | 4,876' | 4,876' |  |  |  |  |
| ASDA                         | 4,876' | 4,876' |  |  |  |  |
| LDA                          | 4,301' | 4,576' |  |  |  |  |

| DECLARED DISTANCES           |        |        |  |  |  |  |
|------------------------------|--------|--------|--|--|--|--|
| RUNWAY 32                    |        |        |  |  |  |  |
| EXISTING C-III PROPOSED B-II |        |        |  |  |  |  |
| TORA                         | 4,876' | 4,876' |  |  |  |  |
| TODA                         | 4,876' | 4,876' |  |  |  |  |
| ASDA                         | 3,876' | 4,576' |  |  |  |  |
| LDA                          | 3,876' | 4,576' |  |  |  |  |

## Figure 5-1 Reconfigure Runway 14-32

20:1 TSS , B-II Runway Alternative 2







Figure 5-2 Close Runway 14-32 Alternative 3

## Proposed Parallel Runway 5R/23L Alternatives

Each of the following three alternatives proposes a new parallel runway to the existing primary Runway 5/23. As such, the parallel runway's purposes are individually unique to each alternative, and effectively would be designated Runway 5R/23L. Although **Chapter 4** discussed and found airfield capacity and wind coverage on Runway 5/23 to be adequate, it did not address the functionality and operational efficiency of providing an alternative landing service to Runway 5/23 from a general aviation perspective (see **Chapter 1 – Airport Inventory** and **Chapter 4 – Facility Requirements** for discussion regarding operational factors and inefficient impacts of the existing airfield infrastruct