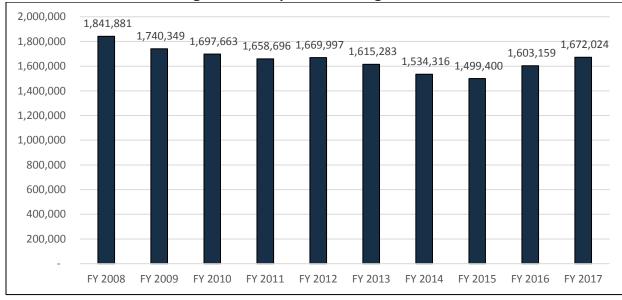

for the Airport. The drastic decline in air carrier operations can be attributed to a number of factors including airline bankruptcies and consolidation, higher fuel prices, the economic recession, and airlines transitioning their fleets from smaller 50-seat regional jet to larger 60-90 seat regional jet and narrow-body aircraft. On the surface, the decrease is significant, resulting in lower flight frequencies on some routes; however, this is not indicative of passenger activity at the Airport. Although operations are still below their peak in FY 2008, with the recent airline transitions to

larger aircraft equipment, passenger enplanements have steadily increased; however, the number of operations necessary to accommodate the increased demand is lesser with larger 90-177 seat aircraft.



Figure 3-6 – Enplaned Passengers at ORF

Source: NAA, CHA, 2018.



Figure 3-7 – Commercial Operations at ORF

AAGR Change in Operations 2008-2017: -3.0%

Source: NAA, CHA, 2018.

# **Commercial Seats and Average Aircraft Size**

ORF'S approximate 4.2 million scheduled seats in FY 2017 was relatively consistent with the previous nine years, with fluctuations between approximately 5.1 million in FY 2008 and 3.6 million in FY 2015. As shown in **Figure 3-8**, FY 2008 was the peak year with approximately 5.1 million seats. The number of seats decreased between FY 2011 and FY 2015, averaging 4.2

million. During the nine-year period, ORF's scheduled seats reached its lowest count in FY 2015 with 3.5 million seats. This can be attributed to the previously mentioned transition in airframe from