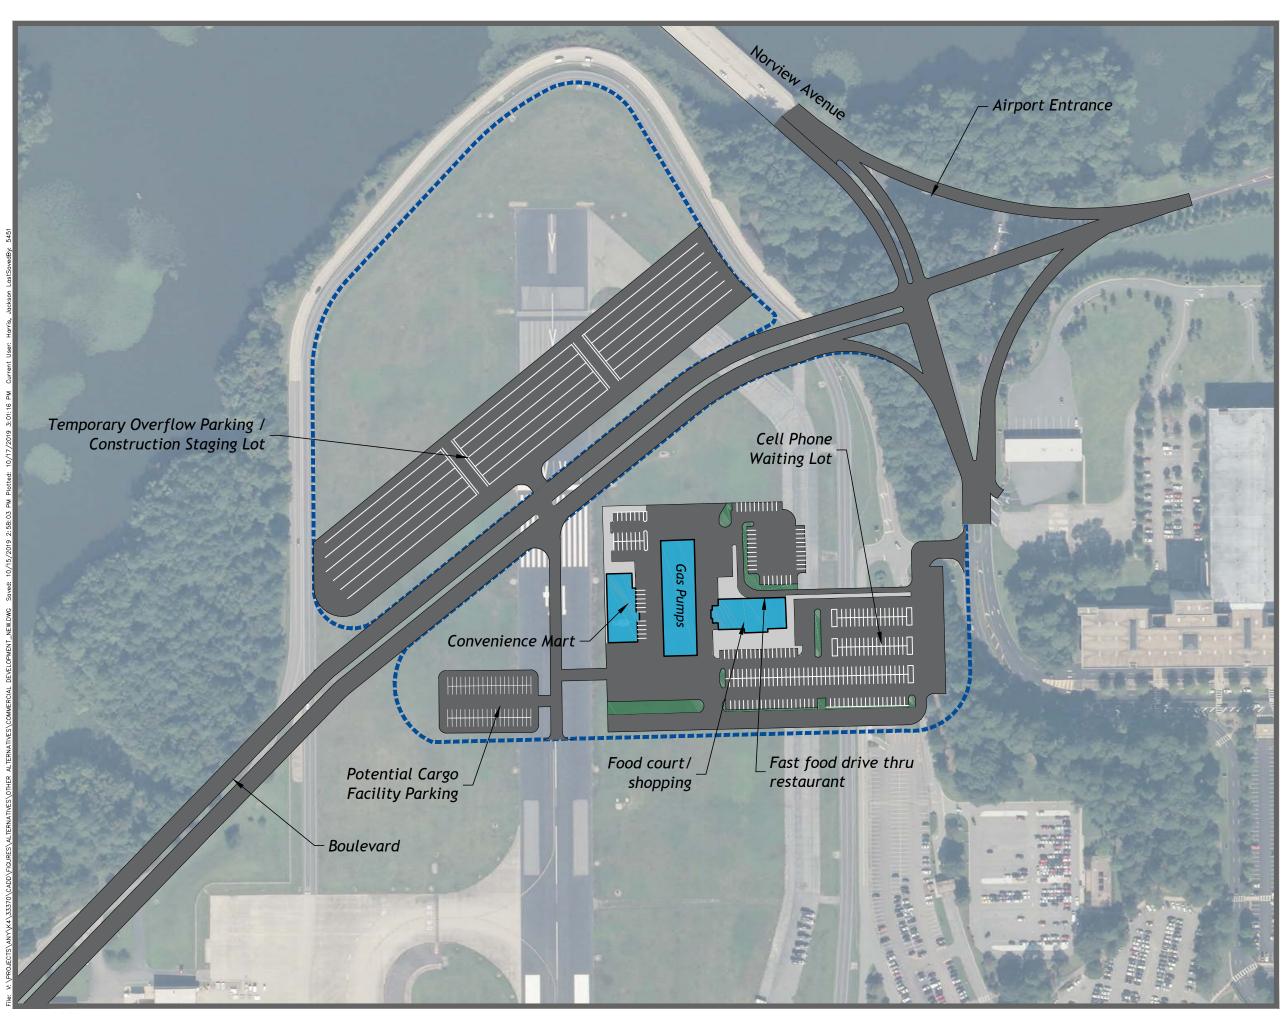

| 5.4.5 | Passenger Terminal Facility Alternative 2B                                    | . 5-28     |
|-------|-------------------------------------------------------------------------------|------------|
| 5.4.6 | Passenger Terminal Facility Alternative 3A                                    | . 5-30     |
| 5.4.7 | Passenger Terminal Facility Alternative 3B                                    | . 5-32     |
| 5.4.8 | Passenger Terminal Facility Alternative 4A                                    | . 5-34     |
| 5.4.9 | Passenger Terminal Facility Alternative 4B                                    | . 5-36     |
| 5.5   | Landside Commercial Development Options                                       | . 5-38     |
| 5.6   | Support Facilities Development Concepts                                       | . 5-40     |
| 5.6.1 | Rental Car Concessions Alternatives                                           | . 5-40     |
| 5.6.2 | Air Cargo Facilities Alternatives                                             | . 5-45     |
| 5.6.3 | General Aviation Facilities Alternatives                                      | . 5-51     |
| 5.6.4 | Aviation Fueling Facilities Alternatives                                      | . 5-55     |
| 5.6.5 | Aircraft Deicing Facilities Alternatives                                      | . 5-57     |
| 5.6.6 | Airfield Maintenance Facilities Alternatives                                  | . 5-59     |
| 5.7   | Recommended Development Plan Summary                                          | . 5-61     |
| 5.7.1 | Airside Development                                                           | . 5-61     |
| 5.7.2 | Passenger Terminal Facility Development                                       | . 5-62     |
| 5.7.3 | Landside Commercial Development or Airfield Maintenance Facilities Relocation | . 5-62     |
| 5.7.4 | Support Facilities Development                                                | . 5-62     |
| 6 En  | vironmental Overview                                                          | 6-1        |
| 6.1   | Air Quality                                                                   | 6-1        |
| 6.2   | Water Quality                                                                 | 6-2        |
| 6.2.1 | Surface Water                                                                 | 6-2        |
| 6.2.2 | Groundwater                                                                   | 6-3        |
| 6.2.3 | Stormwater                                                                    | 6-3        |
| 6.3   | Department of Transportation Act, Section 303                                 | 6-4        |
| 6.4   | Historic, Architectural, Archaeological, and Cultural Resources               | 6-4        |
| 6.5   | Biotic Communities                                                            | 6-6        |
| 6.6   | Threatened and Endangered Species                                             | 6-6        |
| 6.6.1 | Federally Listed Species                                                      | 6-7        |
| 6.6.2 | State-Listed Species                                                          | 6-8        |
| c 7   | Watlands                                                                      | <i>c</i> 0 |