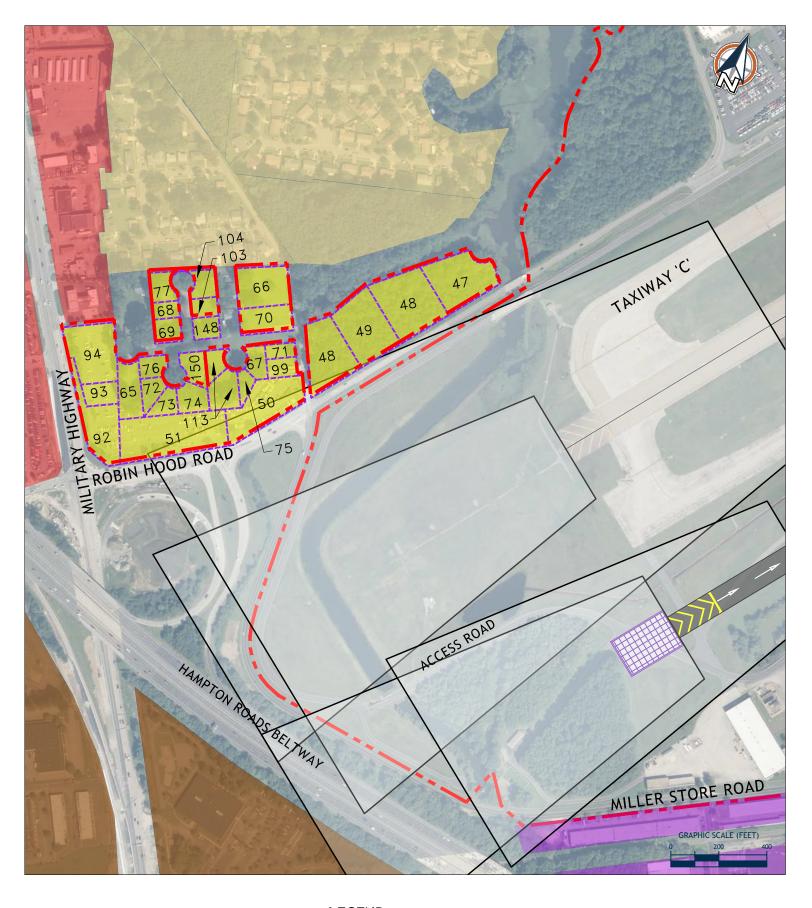

| Figure 5-20 – CONRAC Alternatives                                              | 5-44   |
|--------------------------------------------------------------------------------|--------|
| Figure 5-21 – North Cargo/MRO Area Alternative 1                               | 5-48   |
| Figure 5-22 – North Cargo/MRO Area Alternative 2                               | 5-49   |
| Figure 5-23 – North Cargo/MRO Area Alternative 3                               | 5-50   |
| Figure 5-24 – General Aviation Alternative 1                                   | 5-53   |
| Figure 5-25 – General Aviation Alternative 2                                   | 5-54   |
| Figure 5-26 – Fuel Facility Alternatives                                       | 5-56   |
| Figure 5-27 – Deicing Facility Alternatives                                    | 5-58   |
| Figure 5-28 – Airfield Maintenance Alternatives                                | 5-60   |
| Figure 5-29 –Recommended Development Plan                                      | 5-67   |
| Figure 6-1 – Historical Resources                                              | 6-5    |
| Figure 6-2 – NWI Wetland Map                                                   | 6-9    |
| Figure 6-3 – Runway 23 Wetland Detail                                          | 6-10   |
| Figure 6-4 – Runway 5 Wetland Detail                                           | 6-11   |
| Figure 6-5 – Floodplain Map                                                    | 6-12   |
| Figure 6-6 – Existing or Historical Permits Under the RCRA                     | 6-15   |
| Figure 6-7 – Non-Aeronautical Airport Property                                 | 6-21   |
| Figure 6-8 – Non-Aeronautical Airport Property (South)                         | 6-22   |
| Figure 6-9 – Non-Aeronautical Airport Property (North)                         | 6-23   |
| Figure 6-10 – Non-Aeronautical Airport Property (West)                         | 6-24   |
| Figure N-1– Alternative 1: Relocate Runway 5 Threshold                         | LXXV   |
| Figure N-2— Alternative 4: Proposed 5R/23L (Length: 9,001', Separation: 400')  | LXXVI  |
| Figure N-3 – Alternative 5: Proposed 5R/23L (Length: 9,001', Separation: 876') | LXXVII |
| Figure N-4 – Alternative 6: Proposed 5R/23L (Length: 7,900', Separation: 876') | LXXIX  |
| Figure N-5– Alternative 7: Proposed 5R/23L (Length: 7,200', Separation: 876')  | LXXX   |
| Figure N-6 – Alternative 9: Runway 5R/23L (6,000', ARC C-II)                   | LXXX   |
| Figure N-7 – Alternative 10: Runway 5R/23L (5,500', ARC C-II)                  | LXXXI  |
| Figure N-8 – Alternative 12A: Runway 5R/23L (Length: 5,500', ARC C-II)         | LXXXII |
| Figure N-9 – Alternative 13A: Runway 5R/23L Option A (Realignment)             | LXXXIV |
| Figure N-10 – Alternative 13B: Runway 5R/23L (Shift)                           | LXXXV  |
| Figure N-11 – Alternative 14: Crosswind Runway                                 | LXXXV  |