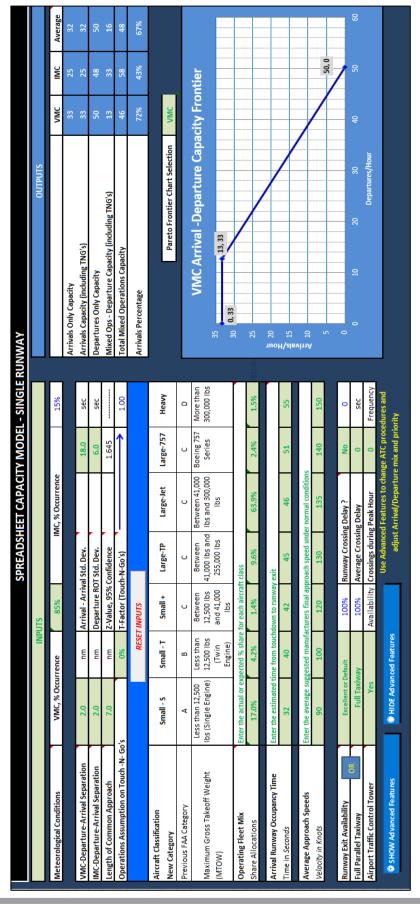

703 | 227.3265043 |
| TFMS Total *        | :                    |      | 84.46228481 | 15.26208883 | 0.129032258     | 99.8534059 | 71.40894777 | 14.51677923 | 0.129032258 | 86.05475926 | 185.9081652 |
| TFMS % Of O         | PSNET *:             |      | 98.49       | 56.46       | 6.45            | 86.99      | 84.34       | 54.48       | 10.56       | 76.47       | 81.78       |

<sup>\* -</sup> Does not include TFMS records if Userclass = O-Other or is missing and does not include TFMS records missing specific times (hour = NA).

Report created on Thu Nov 21 16:47:18 EST 2019

Sources: Traffic Flow Management System Counts (TFMSC), Aviation System Performance Metrics (ASPM)

## APPENDIX M – ACRP, REPORT 79

February 2020 DRAFT Appendix M LVII

Single Runway A. Hourly Capacity (2017)



February 2020 DRAFT Appendix M LVIII

Single Runway

# B. Air Service Volume Estimation (2017)

| Annual Service Volume Estimation (ASV)                              | olume Esti             | mation (ASV)                                                                                             |               |                            |              |                                         |   |                  | 00             | Calculated Cells  | <u> </u>                                                                |        |
|---------------------------------------------------------------------|------------------------|----------------------------------------------------------------------------------------------------------|---------------|----------------------------|-----