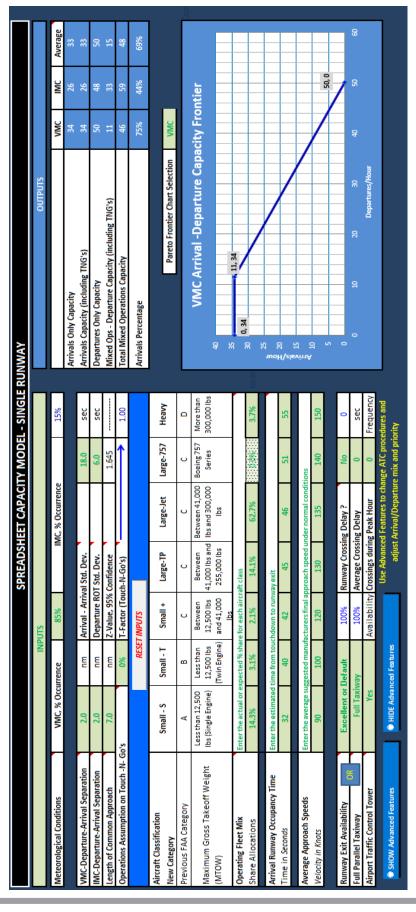

| 3.7  | 7.4  | Operations Forecast                                       | . 3-38 |
|------|------|-----------------------------------------------------------|--------|
| 3.8  | G    | eneral Aviation and MIlitary forecast                     | . 3-40 |
| 3.8  | 3.1  | Historical General Aviation Activity                      | . 3-41 |
| 3.8  | 3.2  | GA Based Aircraft Forecasts                               | . 3-42 |
| 3.8  | 3.3  | GA Operations Forecast                                    | . 3-43 |
| 3.8  | 3.4  | General Aviation Recommended Forecast Summary             | . 3-46 |
| 3.9  | R    | ecommended Forecast Summary                               | . 3-47 |
| 3.10 | Р    | eak Activity Forecast                                     | . 3-49 |
| 3.1  | 0.1  | Peak Enplanements                                         | . 3-49 |
| 3.1  | 0.2  | Peak Deplanements                                         | . 3-51 |
| 3.1  | 0.3  | Peak Passengers                                           | . 3-51 |
| 3.1  | 0.4  | Peak Operations                                           | . 3-52 |
| 3.1  | .0.5 | ORF Peak Activity Forecast Summary                        | . 3-53 |
| 3.11 | С    | urrent and Projected Critical Aircraft                    | . 3-54 |
| 4    | Faci | lity Requirements                                         | 4-1    |
| 4.1  | Р    | anning Factors                                            | 4-2    |
| 4.1  | 1    | Planning Activity Levels (PALs)                           | 4-2    |
| 4.1  | 2    | Aircraft Classification                                   | 4-4    |
| 4.1  | 3    | Design Aircraft Family                                    | 4-4    |
| 4.1  | 4    | Airport & Runway Classification                           | 4-5    |
| 4.2  | Α    | irfield Capacity Requirements                             | 4-6    |
| 4.2  | 2.1  | FAA AC 150/5060-5, Airport Capacity and Delay             | 4-6    |
| 4.2  | 2.2  | ACRP, Report 79: Evaluating Airfield Capacity             | . 4-14 |
| 4.2  | 2.3  | Airfield Capacity Conclusion                              | . 4-16 |
| 4.3  | Α    | irfield Facility Requirements                             | . 4-16 |
| 4.3  | 3.1  | Runway Requirements                                       | . 4-16 |
| 4.3  | 3.2  | Airfield Lighting and Navigational Systems                | . 4-24 |
| 4.3  | 3.3  | Taxiway Requirements                                      | . 4-27 |
| 4.3  | 3.4  | Aprons                                                    | . 4-29 |
| 4.4  | P    | assenger Terminal Facility Building and Gate Requirements | . 4-35 |
| 4.4  | ۱1   | Summary Evaluation Conclusions                            | 4-36   |

|    | 4.4.2  | Needs Analysis Summary                                                     | 4-37 |
|----|--------|----------------------------------------------------------------------------|------|
|    | 4.4.3  | Level of Service Standards                                                 | 4-41 |
|    | 4.4.4  | Gate Demand Analysis                                                       | 4-42 |
|    | 4.4.5  | Narrow-body Equivalent Gates and Equivalent Aircraft Gate Analysis         | 4-44 |
|    | 4.4.6  | Concourse Hold Room Analysis                                               | 4-45 |
|    | 4.4.7  | Concourse Circulation                                                      | 4-47 |
|    | 4.4.8  | Check-in Lobby                                                             | 4-48 |
|    | 4.4.9  | Airline Ticket Offices (ATO)                                               | 4-52 |
|    | 4.4.10 | Airlines Operations Areas at Gates (Concourse)                             | 4-52 |
|    | 4.4.11 | Security Checkpoint Screening                                              | 4-53 |
|    | 4.4.12 | Outbound Baggage Facilities                                                | 4-57 |
|    | 4.4.13 | Inbound Baggage Claim and Sortation                                        | 4-59 |
|    | 4.4.14 | Inbound Baggage Handling Sort Make-up and Feed Belts                       | 4-61 |
|    | 4.4.15 | Airline Baggage Service Offices (BSO)                                      | 4-61 |
|    | 4.4.16 | U.S. Customs and Border Protection (CBP)/Federal Inspection Services (FIS) | 4-61 |
|    | 4.4.17 | Concessions                                                                | 4-62 |
|    | 4.4.18 | Rental Car Concessions and Ground Transportation                           | 4-63 |
|    | 4.4.19 | Administration Areas                                                       | 4-64 |
|    | 4.4.20 | Restrooms Facilities                                                       | 4-65 |
|    | 4.4.21 | Terminal Circulation                                                       | 4-76 |
|    | 4.4.22 | Service Animal Relief Areas                                                | 4-78 |
| 4. | .5 Su  | pport Facility Requirements                                                | 4-78 |
|    | 4.5.1  | General Aviation and MRO Facilities                                        | 4-78 |
|    | 4.5.2  | Air Cargo Facilities                                                       | 4-81 |
|    | 4.5.3  | TSA Cargo Facilities                                                       | 4-82 |
|    | 4.5.4  | Aviation Fueling Facilities                                                | 4-82 |
|    | 4.5.5  | Aircraft Deicing Facilities                                                | 4-83 |
|    | 4.5.6  | Aircraft Rescue and Firefighting Facilities (ARFF)                         | 4-83 |
|    | 4.5.7  | NAA Maintenance Facilities                                                 | 4-84 |
|    | 4.5.8  | Ground Support Equipment Facilities and Fuel Truck Storage                 | 4-84 |
|    | 459    | Air Traffic Facilities                                                     | 4-84 |

| 4.6  | Sι  | urface Transportation and Parking Requirements        | 4-85 |
|------|-----|-------------------------------------------------------|------|
| 4.6. | .1  | Passenger Parking Demand Projections                  | 4-85 |
| 4.6. | .2  | Parking Supply Changes                                | 4-85 |
| 4.6. | .3  | Future Adequacy of the ORF Parking Inventory          | 4-86 |
| 4.6. | .4  | Future Capacity of ORF Curb front                     | 4-88 |
| 4.6. | .5  | Curbside Management Plan                              | 4-91 |
| 4.6. | .6  | Rental Car Ready/Return Parking                       | 4-91 |
| 4.6. | .7  | Rental Car Vehicle Storage and Maintenance Facilities | 4-91 |
| 4.6. | .8  | Commercial Vehicles and TNC Staging Area              | 4-91 |
| 4.7  | A   | ccess Roadways and Circulation                        | 4-92 |
| 4.7. | .1  | Regional Access                                       | 4-92 |
| 4.7. | .2  | Local Access                                          | 4-92 |
| 4.7. | .3  | Circulation                                           | 4-92 |
| 4.7. | .4  | Parking Cashier Plaza Requirements                    | 4-93 |
| 4.7. | .5  | High Capacity Transit (BRT or Light Rail) Route       | 4-93 |
| 5 A  | irp | ort development concepts                              | 5-1  |
| 5.1  | Co  | oncept Evaluation                                     | 5-1  |
| 5.2  | Cı  | urrent Airfield Compliances and Deficiencies          | 5-1  |
| 5.2. | .1  | Runway 5/23                                           | 5-2  |
| 5.2. | .2  | Runway 14/32                                          | 5-2  |
| 5.2. | .3  | Taxiways                                              | 5-3  |
| 5.3  | Ai  | rfield Development Concepts                           | 5-3  |
| 5.3. | .1  | Initial Runway Alternatives                           | 5-4  |
| 5.3. | .2  | Eliminated Runway Alternatives                        | 5-5  |
| 5.3. | .3  | Runway Alternatives for Further Consideration         | 5-6  |
| 5.3. | 4   | Taxiway Alternatives                                  | 5-16 |
| 5.4  | Pa  | assenger Terminal Facility alternatives               | 5-21 |
| 5.4. | .1  | Status Quo Alternative                                | 5-21 |
| 5.4. | .2  | 2009 Master Plan Alternative                          | 5-21 |
| 5.4. | .3  | Passenger Terminal Facility Alternative 1             | 5-23 |
| 5.4  | 1   | Passenger Terminal Facility Alternative 2A            | 5-26 |