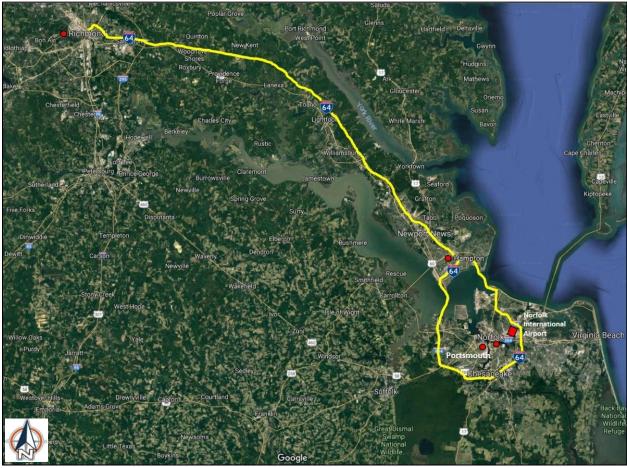

#### 1.2.2 Location and Service Area

Norfolk International Airport is a major airport for Southeastern coastal Virginia and northeastern North Carolina. As shown in **Figure 1-2** and **Figure 1-3**, the Airport is within 12 miles of downtown Norfolk and is located one mile east of Interstate I-64. As the primary commercial service airport in the America's First Region, which is tied to the Hampton Road's Partnership (a public-private partnership for economic development), the Airport's service area extends beyond Norfolk and into other parts of Virginia and northern North Carolina. ORF's location, regarding time<sup>2</sup> and distance in nautical miles (nm), in comparison to other major airports is as follows: