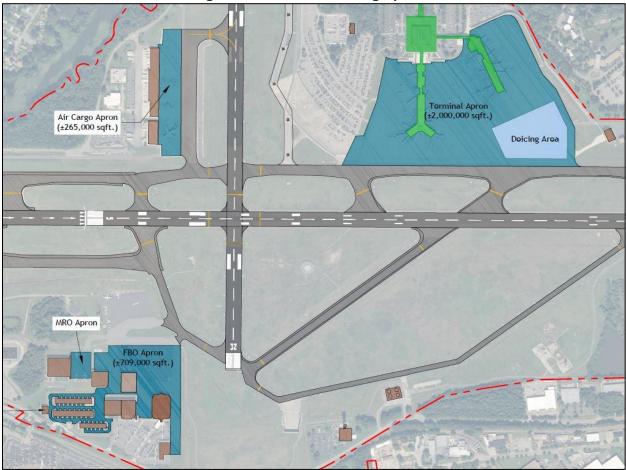

#### 1.4.2 Air Cargo Operators

ORF has two dedicated air cargo terminals and includes an aircraft parking apron dedicated to the loading and unloading of aircraft. The Airport has several types of air cargo activities being conducted including small freight operations (belly cargo), dedicated freight operations (cargo integrators, i.e., UPS, FedEx), and other all-cargo freight forwarding services. Most domestic passenger airlines listed in **Section 1.4.1** have transport cargo on scheduled passenger flights using the spare volume in the aircraft's baggage hold, or belly, that is not being used for passenger luggage. These operations include air freight and airmail services.