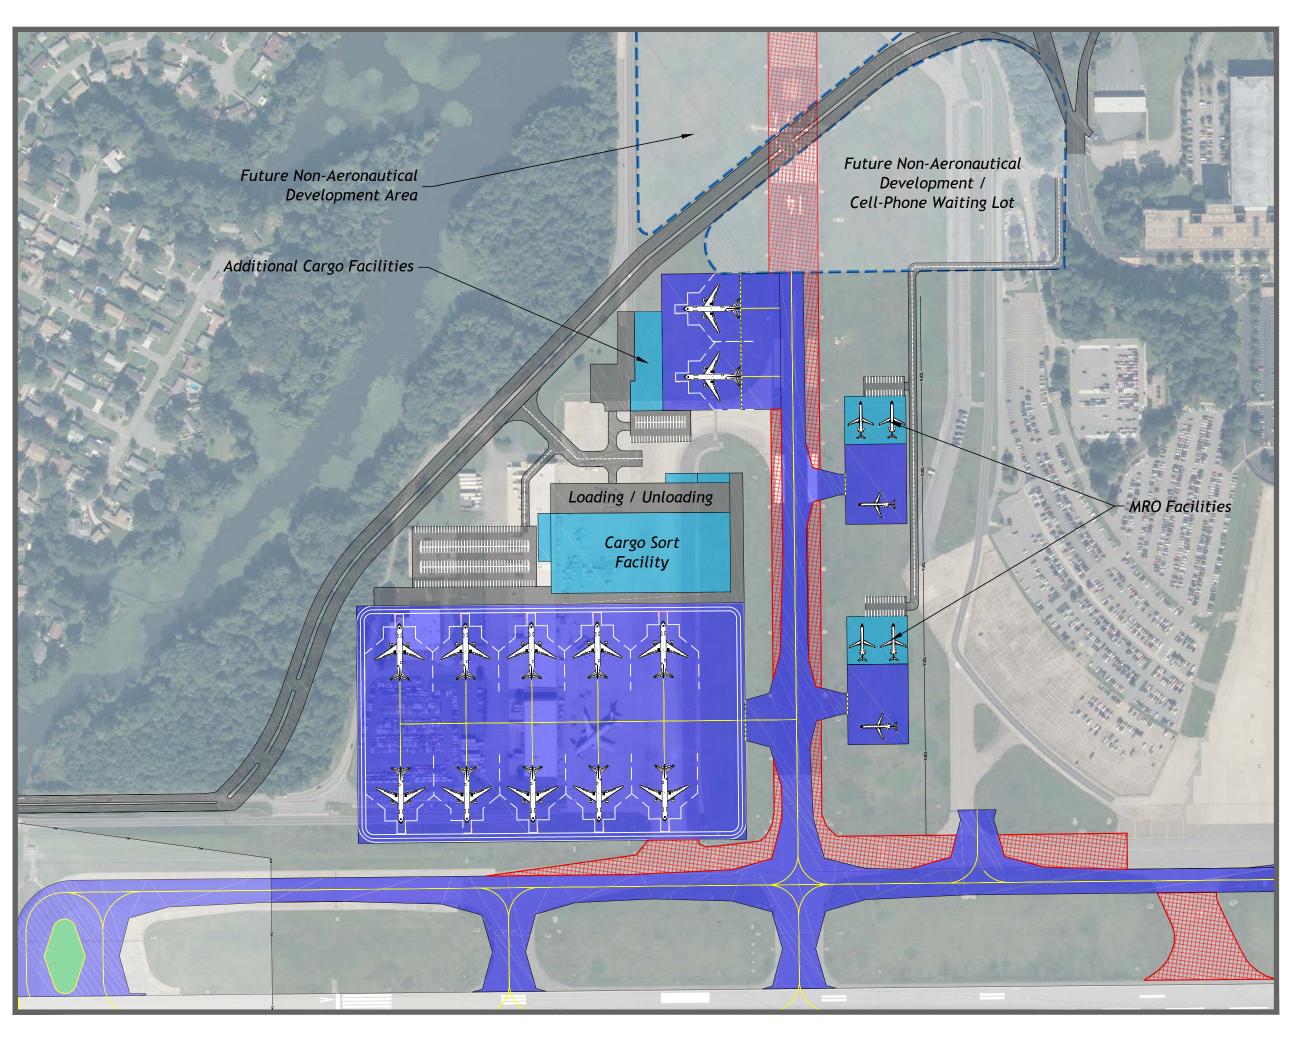

| Figure 5-20 – CONRAC Alternatives                                              | 5-44   |
|--------------------------------------------------------------------------------|--------|
| Figure 5-21 – North Cargo/MRO Area Alternative 1                               | 5-48   |
| Figure 5-22 – North Cargo/MRO Area Alternative 2                               | 5-49   |
| Figure 5-23 – North Cargo/MRO Area Alternative 3                               | 5-50   |
| Figure 5-24 – General Aviation Alternative 1                                   | 5-53   |
| Figure 5-25 – General Aviation Alternative 2                                   | 5-54   |
| Figure 5-26 – Fuel Facility Alternatives                                       | 5-56   |
| Figure 5-27 – Deicing Facility Alternatives                                    | 5-58   |
| Figure 5-28 – Airfield Maintenance Alternatives                                | 5-60   |
| Figure 5-29 –Recommended Development Plan                                      | 5-67   |
| Figure 6-1 – Historical Resources                                              | 6-5    |
| Figure 6-2 – NWI Wetland Map                                                   | 6-9    |
| Figure 6-3 – Runway 23 Wetland Detail                                          | 6-10   |
| Figure 6-4 – Runway 5 Wetland Detail                                           | 6-11   |
| Figure 6-5 – Floodplain Map                                                    | 6-12   |
| Figure 6-6 – Existing or Historical Permits Under the RCRA                     | 6-15   |
| Figure 6-7 – Non-Aeronautical Airport Property                                 | 6-21   |
| Figure 6-8 – Non-Aeronautical Airport Property (South)                         | 6-22   |
| Figure 6-9 – Non-Aeronautical Airport Property (North)                         | 6-23   |
| Figure 6-10 – Non-Aeronautical Airport Property (West)                         | 6-24   |
| Figure N-1– Alternative 1: Relocate Runway 5 Threshold                         | LXXV   |
| Figure N-2— Alternative 4: Proposed 5R/23L (Length: 9,001', Separation: 400')  | LXXVI  |
| Figure N-3 – Alternative 5: Proposed 5R/23L (Length: 9,001', Separation: 876') | LXXVII |
| Figure N-4 – Alternative 6: Proposed 5R/23L (Length: 7,900', Separation: 876') | LXXIX  |
| Figure N-5– Alternative 7: Proposed 5R/23L (Length: 7,200', Separation: 876')  | LXXX   |
| Figure N-6 – Alternative 9: Runway 5R/23L (6,000', ARC C-II)                   | LXXX   |
| Figure N-7 – Alternative 10: Runway 5R/23L (5,500', ARC C-II)                  | LXXXI  |
| Figure N-8 – Alternative 12A: Runway 5R/23L (Length: 5,500', ARC C-II)         | LXXXII |
| Figure N-9 – Alternative 13A: Runway 5R/23L Option A (Realignment)             | LXXXIV |
| Figure N-10 – Alternative 13B: Runway 5R/23L (Shift)                           | LXXXV  |
| Figure N-11 – Alternative 14: Crosswind Runway                                 | LXXXV  |