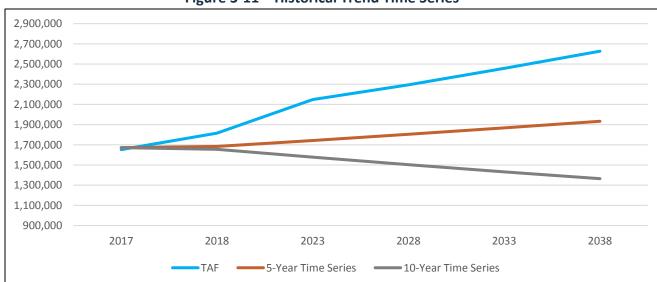

| Figure 3-6 – Enplaned Passengers at ORF                          | 3-11 |
|------------------------------------------------------------------|------|
| Figure 3-7 – Commercial Operations at ORF                        | 3-11 |
| Figure 3-8 – Scheduled Seats at ORF                              | 3-12 |
| Figure 3-9 – Average Seats per Departure                         | 3-12 |
| Figure 3-10 - Commercial Load Factors                            | 3-14 |
| Figure 3-11 – Historical Trend Time Series                       | 3-16 |
| Figure 3-12 – Market Share Time Series                           | 3-18 |
| Figure 3-13 – ORF Percentage of Seats Filled                     | 3-26 |
| Figure 3-14 – ORF Estimated Total Commercial Operations          | 3-27 |
| Figure 3-15 – Recommended Enplanement Forecast Range Comparison  | 3-31 |
| Figure 3-16 – ORF Cargo vs. Catchment Area Growth                | 3-35 |
| Figure 3-17 – Comparison of Integrator Forecasts                 | 3-37 |
| Figure 4-1 – Enplanement Planning Activity Levels (PALs)         | 4-3  |
| Figure 4-2 – Projected Demand (Single Runway Configuration)      | 4-13 |
| Figure 4-3 –Design Standard Deficiencies                         | 4-22 |
| Figure 4-4 – Apron Areas                                         | 4-29 |
| Figure 4-5 – Passenger Terminal Through Process                  | 4-42 |
| Figure 4-6 – Wait Time Calculation                               | 4-54 |
| Figure 4-7 – Standard TSA Security Checkpoint Lane               | 4-55 |
| Figure 4-8 – Total Concession Calculation                        | 4-62 |
| Figure 4-9 – Administration Demand Calculation                   | 4-64 |
| Figure 4-10 – Restroom Demand                                    | 4-66 |
| Figure 4-11 – Loaded vs. Double-Loaded Concourse Exhibit         | 4-67 |
| Figure 4-12 – Design Passengers Restroom Calculation             | 4-67 |
| Figure 4-13 – Restroom Demand (20-min Peak)                      | 4-67 |
| Figure 4-14 – Restroom Demand (Two Concourses)                   | 4-68 |
| Figure 4-15 – Men's Fixtures Calculation (Separate Concourses)   | 4-68 |
| Figure 4-16 – Women's Fixtures Calculation (Separate Concourses) | 4-68 |
| Figure 4-17 – Restroom Fixture Calculation (Two Concourse)       | 4-68 |
| Figure 4-18 – Men's Rest Area Calculation                        | 4-69 |
| Figure 4-19 – Women's Rest Area Fixture Calculations             | 4-69 |