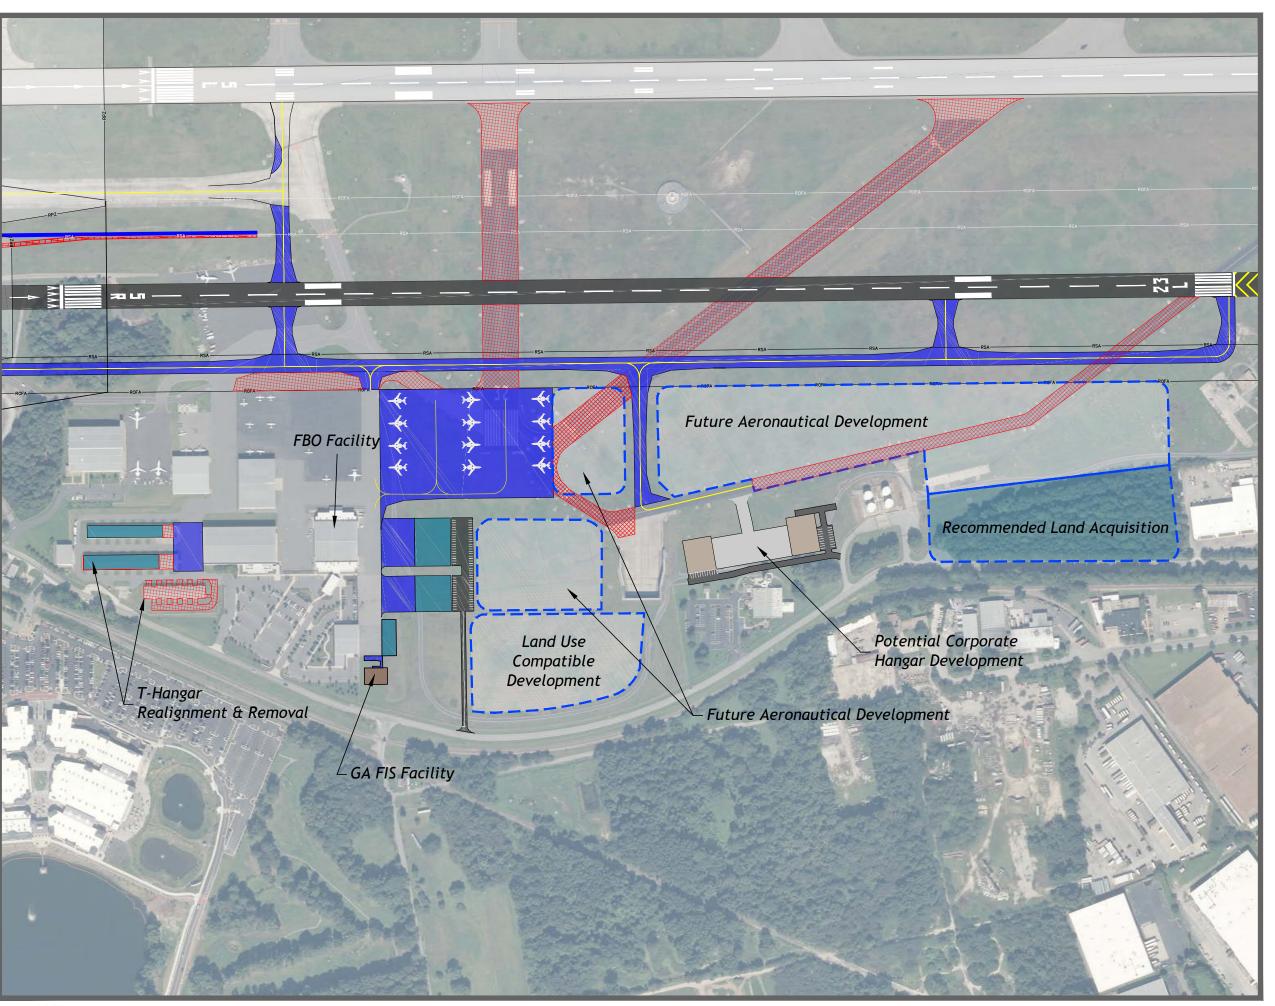

|    | 4.4.2  | Needs Analysis Summary                                                     | 4-37 |
|----|--------|----------------------------------------------------------------------------|------|
|    | 4.4.3  | Level of Service Standards                                                 | 4-41 |
|    | 4.4.4  | Gate Demand Analysis                                                       | 4-42 |
|    | 4.4.5  | Narrow-body Equivalent Gates and Equivalent Aircraft Gate Analysis         | 4-44 |
|    | 4.4.6  | Concourse Hold Room Analysis                                               | 4-45 |
|    | 4.4.7  | Concourse Circulation                                                      | 4-47 |
|    | 4.4.8  | Check-in Lobby                                                             | 4-48 |
|    | 4.4.9  | Airline Ticket Offices (ATO)                                               | 4-52 |
|    | 4.4.10 | Airlines Operations Areas at Gates (Concourse)                             | 4-52 |
|    | 4.4.11 | Security Checkpoint Screening                                              | 4-53 |
|    | 4.4.12 | Outbound Baggage Facilities                                                | 4-57 |
|    | 4.4.13 | Inbound Baggage Claim and Sortation                                        | 4-59 |
|    | 4.4.14 | Inbound Baggage Handling Sort Make-up and Feed Belts                       | 4-61 |
|    | 4.4.15 | Airline Baggage Service Offices (BSO)                                      | 4-61 |
|    | 4.4.16 | U.S. Customs and Border Protection (CBP)/Federal Inspection Services (FIS) | 4-61 |
|    | 4.4.17 | Concessions                                                                | 4-62 |
|    | 4.4.18 | Rental Car Concessions and Ground Transportation                           | 4-63 |
|    | 4.4.19 | Administration Areas                                                       | 4-64 |
|    | 4.4.20 | Restrooms Facilities                                                       | 4-65 |
|    | 4.4.21 | Terminal Circulation                                                       | 4-76 |
|    | 4.4.22 | Service Animal Relief Areas                                                | 4-78 |
| 4. | .5 Su  | pport Facility Requirements                                                | 4-78 |
|    | 4.5.1  | General Aviation and MRO Facilities                                        | 4-78 |
|    | 4.5.2  | Air Cargo Facilities                                                       | 4-81 |
|    | 4.5.3  | TSA Cargo Facilities                                                       | 4-82 |
|    | 4.5.4  | Aviation Fueling Facilities                                                | 4-82 |
|    | 4.5.5  | Aircraft Deicing Facilities                                                | 4-83 |
|    | 4.5.6  | Aircraft Rescue and Firefighting Facilities (ARFF)                         | 4-83 |
|    | 4.5.7  | NAA Maintenance Facilities                                                 | 4-84 |
|    | 4.5.8  | Ground Support Equipment Facilities and Fuel Truck Storage                 | 4-84 |
|    | 459    | Air Traffic Facilities                                                     | 4-84 |

| 4.6  | Sι  | urface Transportation and Parking Requirements        | 4-85 |
|------|-----|-------------------------------------------------------|------|
| 4.6. | .1  | Passenger Parking Demand Projections                  | 4-85 |
| 4.6. | .2  | Parking Supply Changes                                | 4-85 |
| 4.6. | .3  | Future Adequacy of the ORF Parking Inventory          | 4-86 |
| 4.6. | .4  | Future Capacity of ORF Curb front                     | 4-88 |
| 4.6. | .5  | Curbside Management Plan                              | 4-91 |
| 4.6. | .6  | Rental Car Ready/Return Parking                       | 4-91 |
| 4.6. | .7  | Rental Car Vehicle Storage and Maintenance Facilities | 4-91 |
| 4.6. | .8  | Commercial Vehicles and TNC Staging Area              | 4-91 |
| 4.7  | A   | ccess Roadways and Circulation                        | 4-92 |
| 4.7. | .1  | Regional Access                                       | 4-92 |
| 4.7. | .2  | Local Access                                          | 4-92 |
| 4.7. | .3  | Circulation                                           | 4-92 |
| 4.7. | .4  | Parking Cashier Plaza Requirements                    | 4-93 |
| 4.7. | .5  | High Capacity Transit (BRT or Light Rail) Route       | 4-93 |
| 5 A  | irp | ort development concepts                              | 5-1  |
| 5.1  | Co  | oncept Evaluation                                     | 5-1  |
| 5.2  | Cı  | urrent Airfield Compliances and Deficiencies          | 5-1  |
| 5.2. | .1  | Runway 5/23                                           | 5-2  |
| 5.2. | .2  | Runway 14/32                                          | 5-2  |
| 5.2. | .3  | Taxiways                                              | 5-3  |
| 5.3  | Ai  | rfield Development Concepts                           | 5-3  |
| 5.3. | .1  | Initial Runway Alternatives                           | 5-4  |
| 5.3. | .2  | Eliminated Runway Alternatives                        | 5-5  |
| 5.3. | .3  | Runway Alternatives for Further Consideration         | 5-6  |
| 5.3. | 4   | Taxiway Alternatives                                  | 5-16 |
| 5.4  | Pa  | assenger Terminal Facility alternatives               | 5-21 |
| 5.4. | .1  | Status Quo Alternative                                | 5-21 |
| 5.4. | .2  | 2009 Master Plan Alternative                          | 5-21 |
| 5.4. | .3  | Passenger Terminal Facility Alternative 1             | 5-23 |
| 5.4  | 1   | Passenger Terminal Facility Alternative 2A            | 5-26 |

| 5.4.5 | Passenger Terminal Facility Alternative 2B                                    | . 5-28     |
|-------|-------------------------------------------------------------------------------|------------|
| 5.4.6 | Passenger Terminal Facility Alternative 3A                                    | . 5-30     |
| 5.4.7 | Passenger Terminal Facility Alternative 3B                                    | . 5-32     |
| 5.4.8 | Passenger Terminal Facility Alternative 4A                                    | . 5-34     |
| 5.4.9 | Passenger Terminal Facility Alternative 4B                                    | . 5-36     |
| 5.5   | Landside Commercial Development Options                                       | . 5-38     |
| 5.6   | Support Facilities Development Concepts                                       | . 5-40     |
| 5.6.1 | Rental Car Concessions Alternatives                                           | . 5-40     |
| 5.6.2 | Air Cargo Facilities Alternatives                                             | . 5-45     |
| 5.6.3 | General Aviation Facilities Alternatives                                      | . 5-51     |
| 5.6.4 | Aviation Fueling Facilities Alternatives                                      | . 5-55     |
| 5.6.5 | Aircraft Deicing Facilities Alternatives                                      | . 5-57     |
| 5.6.6 | Airfield Maintenance Facilities Alternatives                                  | . 5-59     |
| 5.7   | Recommended Development Plan Summary                                          | . 5-61     |
| 5.7.1 | Airside Development                                                           | . 5-61     |
| 5.7.2 | Passenger Terminal Facility Development                                       | . 5-62     |
| 5.7.3 | Landside Commercial Development or Airfield Maintenance Facilities Relocation | . 5-62     |
| 5.7.4 | Support Facilities Development                                                | . 5-62     |
| 6 En  | vironmental Overview                                                          | 6-1        |
| 6.1   | Air Quality                                                                   | 6-1        |
| 6.2   | Water Quality                                                                 | 6-2        |
| 6.2.1 | Surface Water                                                                 | 6-2        |
| 6.2.2 | Groundwater                                                                   | 6-3        |
| 6.2.3 | Stormwater                                                                    | 6-3        |
| 6.3   | Department of Transportation Act, Section 303                                 | 6-4        |
| 6.4   | Historic, Architectural, Archaeological, and Cultural Resources               | 6-4        |
| 6.5   | Biotic Communities                                                            | 6-6        |
| 6.6   | Threatened and Endangered Species                                             | 6-6        |
| 6.6.1 | Federally Listed Species                                                      | 6-7        |
| 6.6.2 | State-Listed Species                                                          | 6-8        |
| c 7   | Watlands                                                                      | <i>c</i> 0 |