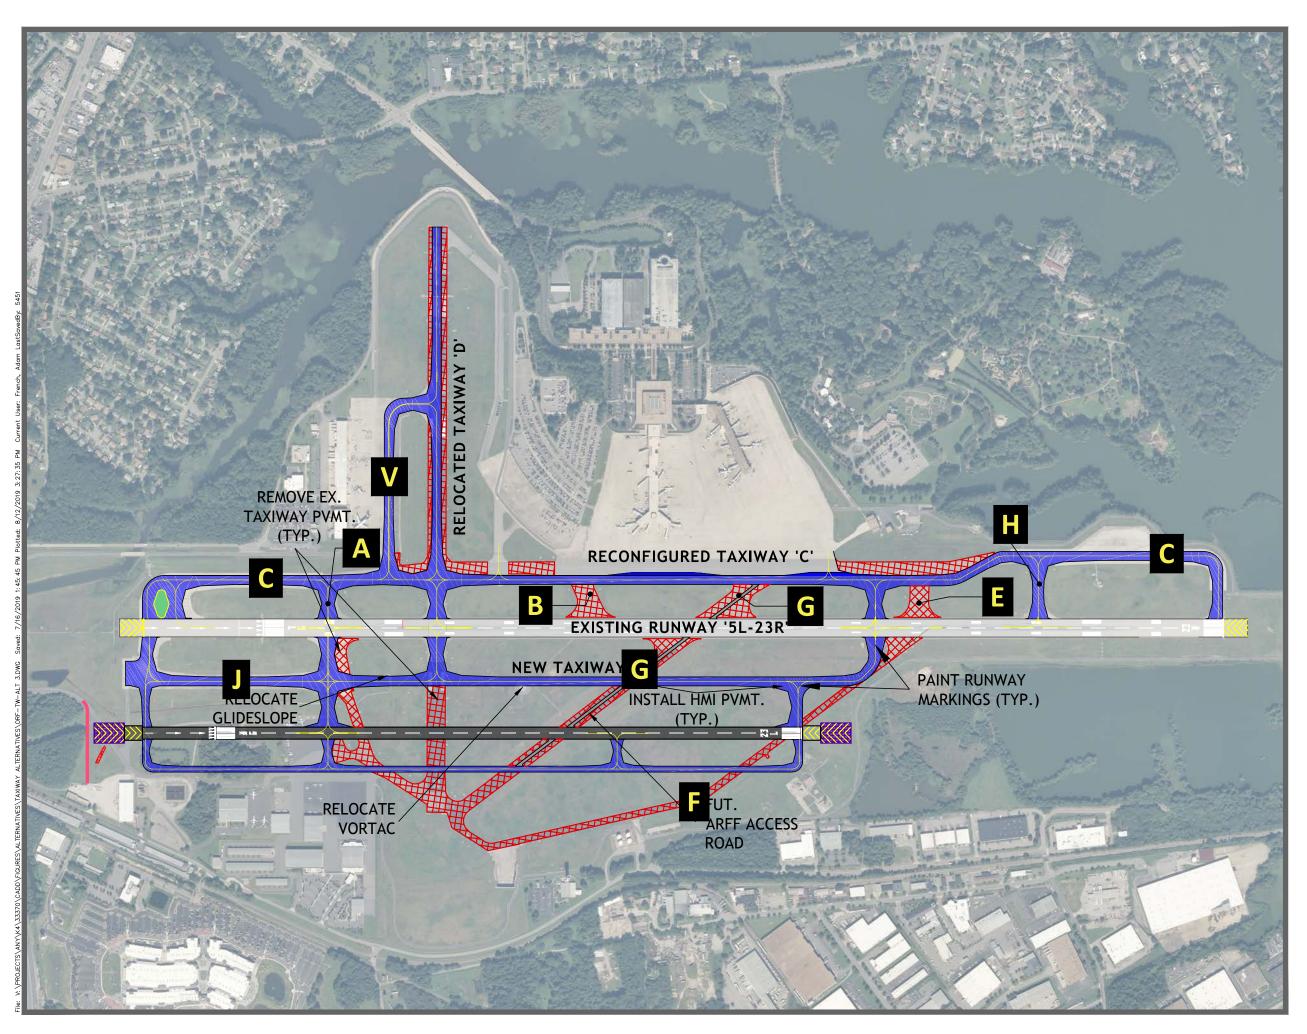

|
| Alternative 3:<br>Extension of Taxiway J           | <ul><li>→ Improves operational flexibility</li><li>→ Provides additional runway exits</li></ul>                                                                                                                                                                                                                                                  | → Requires relocation of VORTAC → Taxiway J cannot be extended to full parallel without impacts to Lake Whitehurst                                                                |











**Figure 5-6**Taxiway Alternative 1











**Figure 5-7**Taxiway Alternative 2











**Figure 5-8**Taxiway Alternative 3

#### 5.4 PASSENGER TERMINAL FACILITY ALTERNATIVES

The preliminary passenger terminal facility concepts for ORF were developed to satisfy the identified facility requirements throughout the 20-year planning period. Each concept incorporates the new or replacement facilities within the footprint of the existing terminal complex. In each alternative, the existing and proposed parking garages are retained, as is the 2002 arrivals building; however, several concepts consider the possibility of developing a two-level terminal facility with upper- and lower-level roadways along with a two-level departures/arrivals building (i.e., headhouse). This two-level concept would have baggage claim functions on the lower level and would call for repurposing t