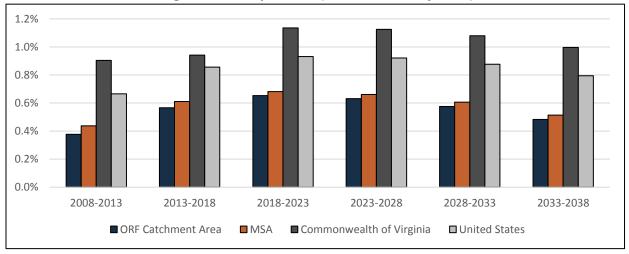

| 2028              | 2,062.9                        | 0.6% | 1,881.2      | 0.7% | 9,694.7                        | 1.1% | 362,086.9                 | 0.9% |
| 2033              | 2,123.0                        | 0.6% | 1,938.8      | 0.6% | 10,229.1                       | 1.1% | 378,237.1                 | 0.9% |
| 2038              | 2,174.7                        | 0.5% | 1,989.1      | 0.5% | 10,748.6                       | 1.0% | 393,507.4                 | 0.8% |
| AAGR<br>2018-2038 |                                | 0.6% | -            | 0.6% | -                              | 1.1% |                           | 0.9% |

Note: Woods & Poole Economics, Inc. data is estimated. Source: 2017 – Woods & Poole Economics, Inc., CHA, 2018.

Figure 3-3 – Population (Historical & Projected)



Note: Woods & Poole Economics, Inc. data is estimated. Source: 2017 – Woods & Poole Economics, Inc., CHA, 2018.

#### **Employment**

In 2017, the Virginia Beach-Norfolk-Newport News VA-NC MSA had employment levels of approximately 1.0 million, while the ORF catchment area had employment levels of approximately 1.1 million. The AAGR for the Virginia Beach-Norfolk-Newport News VA-NC MSA and the ORF catchment area were both 0.2 percent, which was below the Commonwealth of Virginia and National AAGRs of 0.7 and 0.9 percent, respectively.

The lower AAGRs for the ORF catchment area and Virginia Beach-Norfolk-Newport News VA-NC MSA were due to a decline in employment levels in 2009. The decline in employment levels for the catchment area ended in 2011; however, the decline for the MSA continu