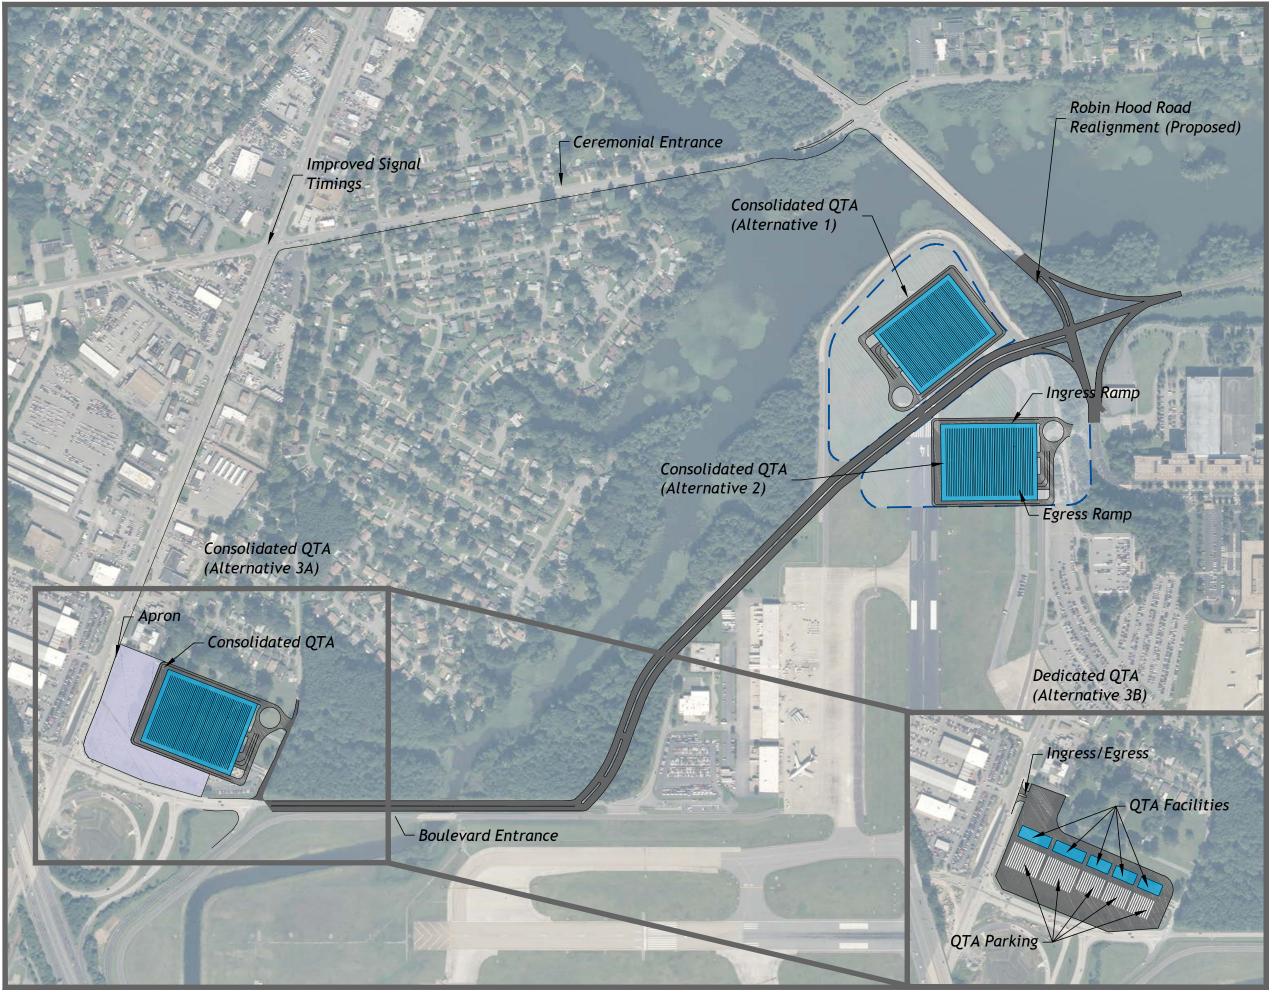

| Table 5-16 – Landside Commercial Development Options     | 5-38 |
|----------------------------------------------------------|------|
| Table 5-17 – Rental Car Alternatives (QTA and/or CONRAC) | 5-42 |
| Table 5-18 – North Cargo/MRO Area Alternative 1 Summary  | 5-46 |
| Table 5-19 – North Cargo/MRO Area Alternative 2 Summary  | 5-46 |
| Table 5-20 – North Cargo/MRO Area Alternative 3 Summary  | 5-47 |
| Table 5-21 – General Aviation Alternative 1 Summary      | 5-51 |
| Table 5-22 – General Aviation Alternative 2 Summary      | 5-52 |
| Table 5-23 – Airfield Maintenance Alternatives           | 5-59 |
| Table 5-24 – Recommended Development Plan                | 5-64 |
| Table 6-1 – Parcel Acquisition History                   | 6-18 |
| Table 7-1 – Activity Forecast                            | 7-11 |
| Table 7-2 – ACIP and Funding Sources                     | 7-12 |
| Table 7-3 – ACIP Funding Sources by Year                 | 7-16 |
| Table 7-4 – Application of AIP and State Grants          | 7-17 |
| Table 7-5 – Calculation of AIP Entitlements              | 7-17 |
| Table 7-6 – Application of PFCs                          | 7-18 |
| Table 7-7 – PFC-Eligible Debt Service                    | 7-18 |
| Table 7-8 – Application of CFCs                          | 7-19 |
| Table 7-9 – Operating Expenses                           | 7-20 |
| Table 7-10 – Outstanding Debt Service Requirement        | 7-21 |
| Table 7-11 – Future Debt Service Requirement             | 7-22 |
| Table 7-12 – Capital Improvement Amortization            | 7-22 |
| Table 7-13 – Airline Rates and Charges                   | 7-23 |
| Table 7-14 – Operating Revenues                          | 7-24 |
| Table 7-15 – Pro Forma Cash Flow                         | 7-25 |
| Table 7-16 – Debt Service Coverage and Days Cash on Hand | 7-25 |
| Table A-1 – Socioeconomic Factors                        | 1    |
| Table A-2 – Commercial Activity                          | 1    |
| Table A-3 – FAA TAFs: Enplanements                       | 1    |
| Table A-4 – ORF's Percent Market Shares: Enplanements    | 11   |
| Table A-5 – ORF's General Aviation and Military Activity |      |