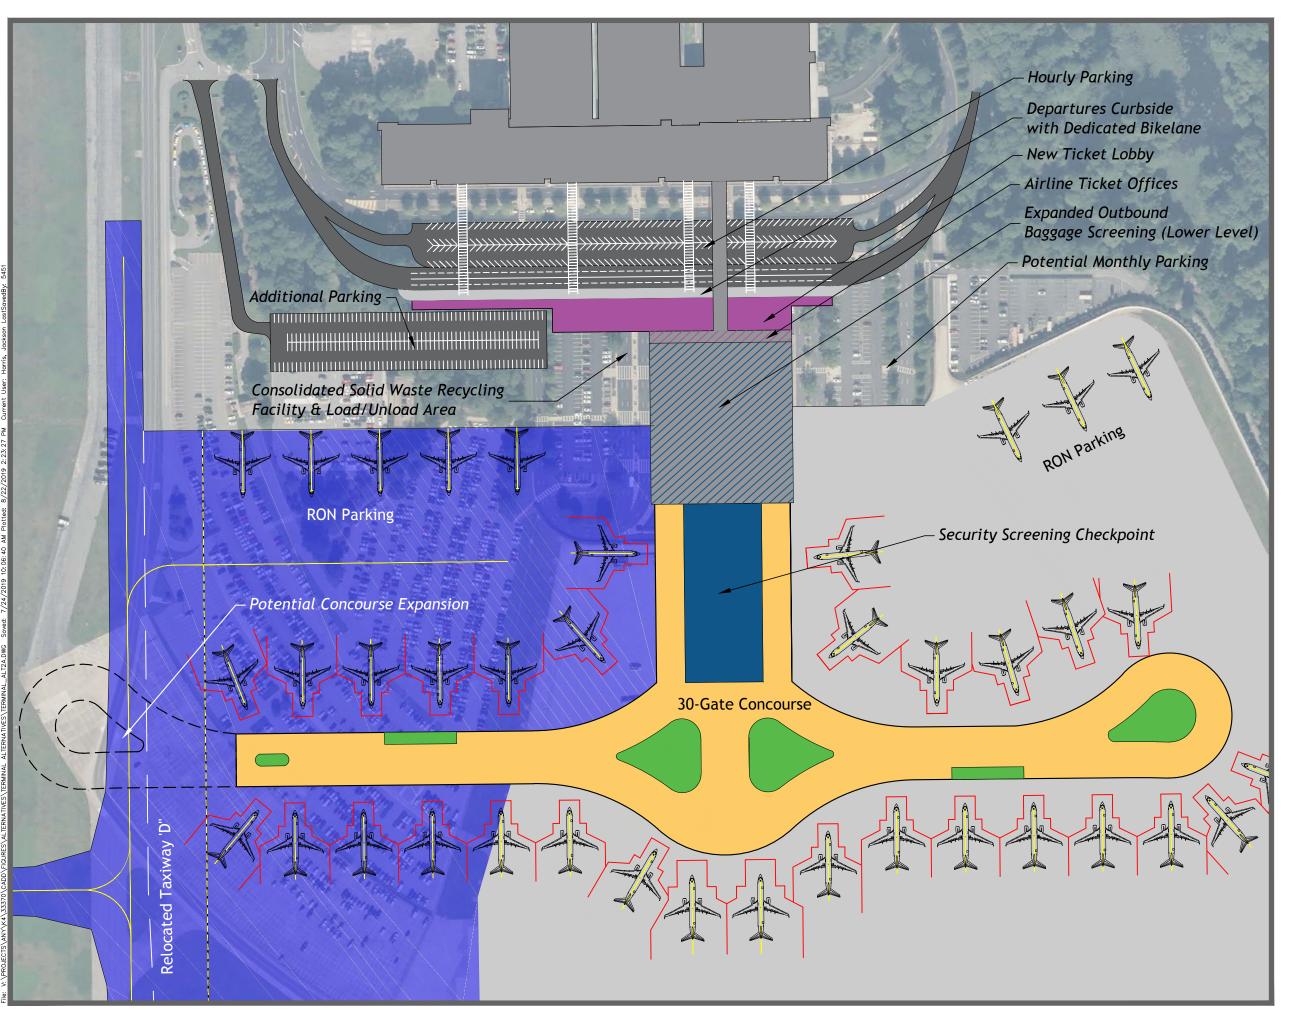

|    | 4.4.2  | Needs Analysis Summary                                                     | 4-37 |
|----|--------|----------------------------------------------------------------------------|------|
|    | 4.4.3  | Level of Service Standards                                                 | 4-41 |
|    | 4.4.4  | Gate Demand Analysis                                                       | 4-42 |
|    | 4.4.5  | Narrow-body Equivalent Gates and Equivalent Aircraft Gate Analysis         | 4-44 |
|    | 4.4.6  | Concourse Hold Room Analysis                                               | 4-45 |
|    | 4.4.7  | Concourse Circulation                                                      | 4-47 |
|    | 4.4.8  | Check-in Lobby                                                             | 4-48 |
|    | 4.4.9  | Airline Ticket Offices (ATO)                                               | 4-52 |
|    | 4.4.10 | Airlines Operations Areas at Gates (Concourse)                             | 4-52 |
|    | 4.4.11 | Security Checkpoint Screening                                              | 4-53 |
|    | 4.4.12 | Outbound Baggage Facilities                                                | 4-57 |
|    | 4.4.13 | Inbound Baggage Claim and Sortation                                        | 4-59 |
|    | 4.4.14 | Inbound Baggage Handling Sort Make-up and Feed Belts                       | 4-61 |
|    | 4.4.15 | Airline Baggage Service Offices (BSO)                                      | 4-61 |
|    | 4.4.16 | U.S. Customs and Border Protection (CBP)/Federal Inspection Services (FIS) | 4-61 |
|    | 4.4.17 | Concessions                                                                | 4-62 |
|    | 4.4.18 | Rental Car Concessions and Ground Transportation                           | 4-63 |
|    | 4.4.19 | Administration Areas                                                       | 4-64 |
|    | 4.4.20 | Restrooms Facilities                                                       | 4-65 |
|    | 4.4.21 | Terminal Circulation                                                       | 4-76 |
|    | 4.4.22 | Service Animal Relief Areas                                                | 4-78 |
| 4. | .5 Su  | pport Facility Requirements                                                | 4-78 |
|    | 4.5.1  | General Aviation and MRO Facilities                                        | 4-78 |
|    | 4.5.2  | Air Cargo Facilities                                                       | 4-81 |
|    | 4.5.3  | TSA Cargo Facilities                                                       | 4-82 |
|    | 4.5.4  | Aviation Fueling Facilities                                                | 4-82 |
|    | 4.5.5  | Aircraft Deicing Facilities                                                | 4-83 |
|    | 4.5.6  | Aircraft Rescue and Firefighting Facilities (ARFF)                         | 4-83 |
|    | 4.5.7  | NAA Maintenance Facilities                                                 | 4-84 |
|    | 4.5.8  | Ground Support Equipment Facilities and Fuel Truck Storage                 | 4-84 |
|    | 459    | Air Traffic Facilities                                                     | 4-84 |

| 4.6  | Sι  | urface Transportation and Parking Requirements        | 4-85 |
|------|-----|-------------------------------------------------------|------|
| 4.6. | .1  | Passenger Parking Demand Projections                  | 4-85 |
| 4.6. | .2  | Parking Supply Changes                                | 4-85 |
| 4.6. | .3  | Future Adequacy of the ORF Parking Inventory          | 4-86 |
| 4.6. | .4  | Future Capacity of ORF Curb front                     | 4-88 |
| 4.6. | .5  | Curbside Management Plan                              | 4-91 |
| 4.6. | .6  | Rental Car Ready/Return Parking                       | 4-91 |
| 4.6. | .7  | Rental Car Vehicle Storage and Maintenance Facilities | 4-91 |
| 4.6. | .8  | Commercial Vehicles and TNC Staging Area              | 4-91 |
| 4.7  | A   | ccess Roadways and Circulation                        | 4-92 |
| 4.7. | .1  | Regional Access                                       | 4-92 |
| 4.7. | .2  | Local Access                                          | 4-92 |
| 4.7. | .3  | Circulation                                           | 4-92 |
| 4.7. | .4  | Parking Cashier Plaza Requirements                    | 4-93 |
| 4.7. | .5  | High Capacity Transit (BRT or Light Rail) Route       | 4-93 |
| 5 A  | irp | ort development concepts                              | 5-1  |
| 5.1  | Co  | oncept Evaluation                                     | 5-1  |
| 5.2  | Cı  | urrent Airfield Compliances and Deficiencies          | 5-1  |
| 5.2. | .1  | Runway 5/23                                           | 5-2  |
| 5.2. | .2  | Runway 14/32                                          | 5-2  |
| 5.2. | .3  | Taxiways                                              | 5-3  |
| 5.3  | Ai  | rfield Development Concepts                           | 5-3  |
| 5.3. | .1  | Initial Runway Alternatives                           | 5-4  |
| 5.3. | .2  | Eliminated Runway Alternatives                        | 5-5  |
| 5.3. | .3  | Runway Alternatives for Further Consideration         | 5-6  |
| 5.3. | 4   | Taxiway Alternatives                                  | 5-16 |
| 5.4  | Pa  | assenger Terminal Facility alternatives               | 5-21 |
| 5.4. | .1  | Status Quo Alternative                                | 5-21 |
| 5.4. | .2  | 2009 Master Plan Alternative                          | 5-21 |
| 5.4. | .3  | Passenger Terminal Facility Alternative 1             | 5-23 |
| 5.4  | 1   | Passenger Terminal Facility Alternative 2A            | 5-26 |

| 5.4.5 | Passenger Terminal Facility Alternative 2B                                    | . 5-28     |
|-------|-------------------------------------------------------------------------------|------------|
| 5.4.6 | Passenger Terminal Facility Alternative 3A                                    | . 5-30     |
| 5.4.7 | Passenger Terminal Facility Alternative 3B                                    | . 5-32     |
| 5.4.8 | Passenger Terminal Facility Alternative 4A                                    | . 5-34     |
| 5.4.9 | Passenger Terminal Facility Alternative 4B                                    | . 5-36     |
| 5.5   | Landside Commercial Development Options                                       | . 5-38     |
| 5.6   | Support Facilities Development Concepts                                       | . 5-40     |
| 5.6.1 | Rental Car Concessions Alternatives                                           | . 5-40     |
| 5.6.2 | Air Cargo Facilities Alternatives                                             | . 5-45     |
| 5.6.3 | General Aviation Facilities Alternatives                                      | . 5-51     |
| 5.6.4 | Aviation Fueling Facilities Alternatives                                      | . 5-55     |
| 5.6.5 | Aircraft Deicing Facilities Alternatives                                      | . 5-57     |
| 5.6.6 | Airfield Maintenance Facilities Alternatives                                  | . 5-59     |
| 5.7   | Recommended Development Plan Summary                                          | . 5-61     |
| 5.7.1 | Airside Development                                                           | . 5-61     |
| 5.7.2 | Passenger Terminal Facility Development                                       | . 5-62     |
| 5.7.3 | Landside Commercial Development or Airfield Maintenance Facilities Relocation | . 5-62     |
| 5.7.4 | Support Facilities Development                                                | . 5-62     |
| 6 En  | vironmental Overview                                                          | 6-1        |
| 6.1   | Air Quality                                                                   | 6-1        |
| 6.2   | Water Quality                                                                 | 6-2        |
| 6.2.1 | Surface Water                                                                 | 6-2        |
| 6.2.2 | Groundwater                                                                   | 6-3        |
| 6.2.3 | Stormwater                                                                    | 6-3        |
| 6.3   | Department of Transportation Act, Section 303                                 | 6-4        |
| 6.4   | Historic, Architectural, Archaeological, and Cultural Resources               | 6-4        |
| 6.5   | Biotic Communities                                                            | 6-6        |
| 6.6   | Threatened and Endangered Species                                             | 6-6        |
| 6.6.1 | Federally Listed Species                                                      | 6-7        |
| 6.6.2 | State-Listed Species                                                          | 6-8        |
| c 7   | Watlands                                                                      | <i>c</i> 0 |