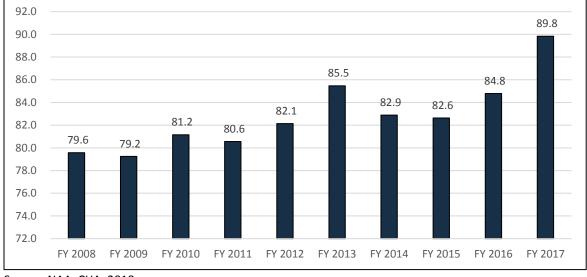

| Figure 3-6 – Enplaned Passengers at ORF                          | 3-11 |
|------------------------------------------------------------------|------|
| Figure 3-7 – Commercial Operations at ORF                        | 3-11 |
| Figure 3-8 – Scheduled Seats at ORF                              | 3-12 |
| Figure 3-9 – Average Seats per Departure                         | 3-12 |
| Figure 3-10 - Commercial Load Factors                            | 3-14 |
| Figure 3-11 – Historical Trend Time Series                       | 3-16 |
| Figure 3-12 – Market Share Time Series                           | 3-18 |
| Figure 3-13 – ORF Percentage of Seats Filled                     | 3-26 |
| Figure 3-14 – ORF Estimated Total Commercial Operations          | 3-27 |
| Figure 3-15 – Recommended Enplanement Forecast Range Comparison  | 3-31 |
| Figure 3-16 – ORF Cargo vs. Catchment Area Growth                | 3-35 |
| Figure 3-17 – Comparison of Integrator Forecasts                 | 3-37 |
| Figure 4-1 – Enplanement Planning Activity Levels (PALs)         | 4-3  |
| Figure 4-2 – Projected Demand (Single Runway Configuration)      | 4-13 |
| Figure 4-3 –Design Standard Deficiencies                         | 4-22 |
| Figure 4-4 – Apron Areas                                         | 4-29 |
| Figure 4-5 – Passenger Terminal Through Process                  | 4-42 |
| Figure 4-6 – Wait Time Calculation                               | 4-54 |
| Figure 4-7 – Standard TSA Security Checkpoint Lane               | 4-55 |
| Figure 4-8 – Total Concession Calculation                        | 4-62 |
| Figure 4-9 – Administration Demand Calculation                   | 4-64 |
| Figure 4-10 – Restroom Demand                                    | 4-66 |
| Figure 4-11 – Loaded vs. Double-Loaded Concourse Exhibit         | 4-67 |
| Figure 4-12 – Design Passengers Restroom Calculation             | 4-67 |
| Figure 4-13 – Restroom Demand (20-min Peak)                      | 4-67 |
| Figure 4-14 – Restroom Demand (Two Concourses)                   | 4-68 |
| Figure 4-15 – Men's Fixtures Calculation (Separate Concourses)   | 4-68 |
| Figure 4-16 – Women's Fixtures Calculation (Separate Concourses) | 4-68 |
| Figure 4-17 – Restroom Fixture Calculation (Two Concourse)       | 4-68 |
| Figure 4-18 – Men's Rest Area Calculation                        | 4-69 |
| Figure 4-19 – Women's Rest Area Fixture Calculations             | 4-69 |