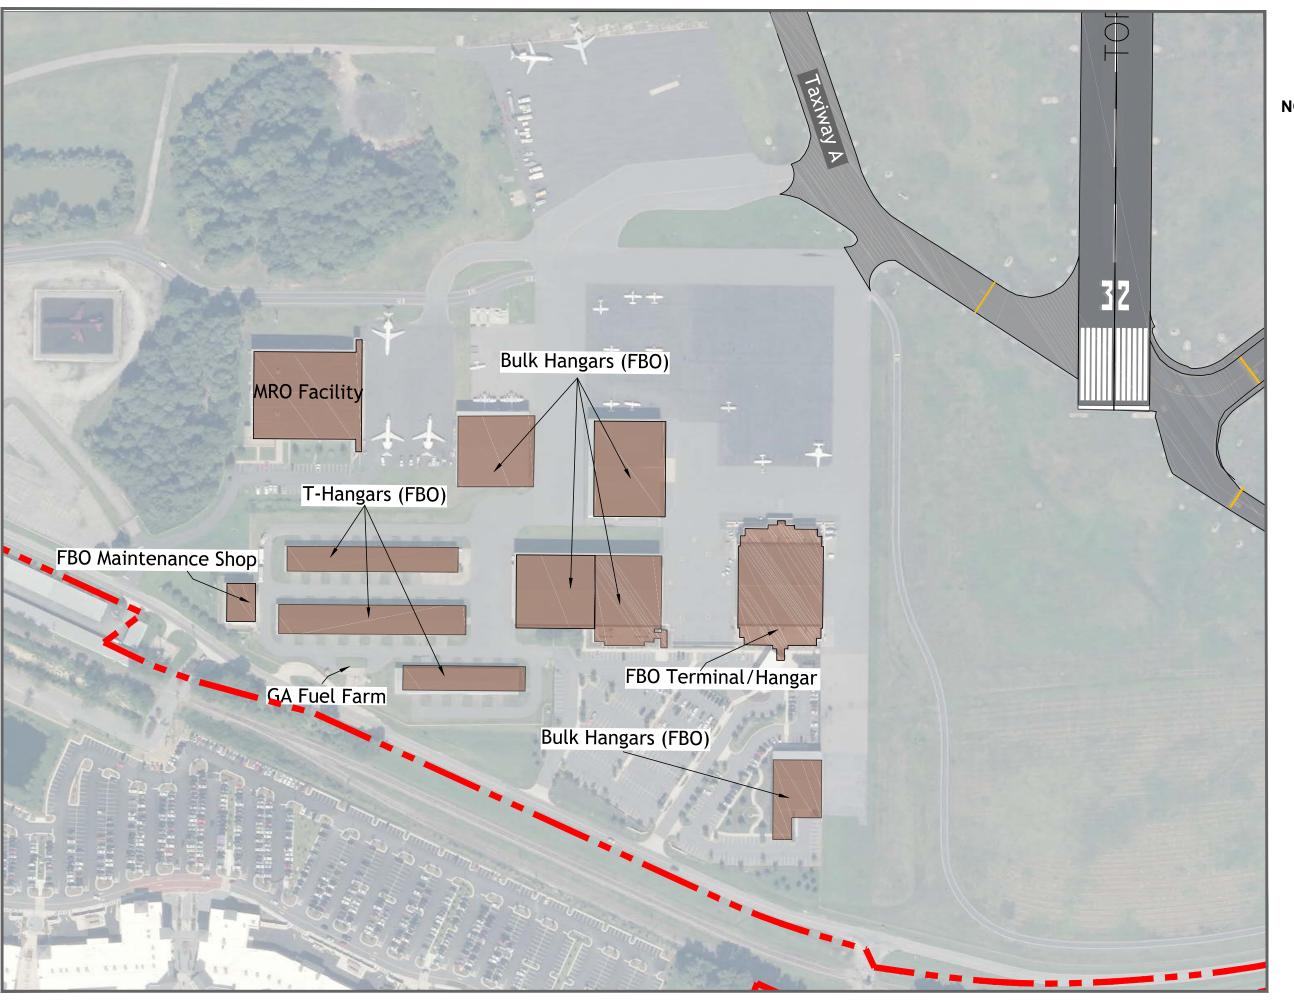

#### 1.4 MAJOR AIRPORT TENANTS

The Airport hosts a variety of aviation and non-aviation tenants that provide services to the traveling public and aviation community. The major tenants include the airlines, air cargo operators, FBO/GA facilities, a Maintenance Repair and Overhaul (MRO) facility, concessionaires, and rental car companies.