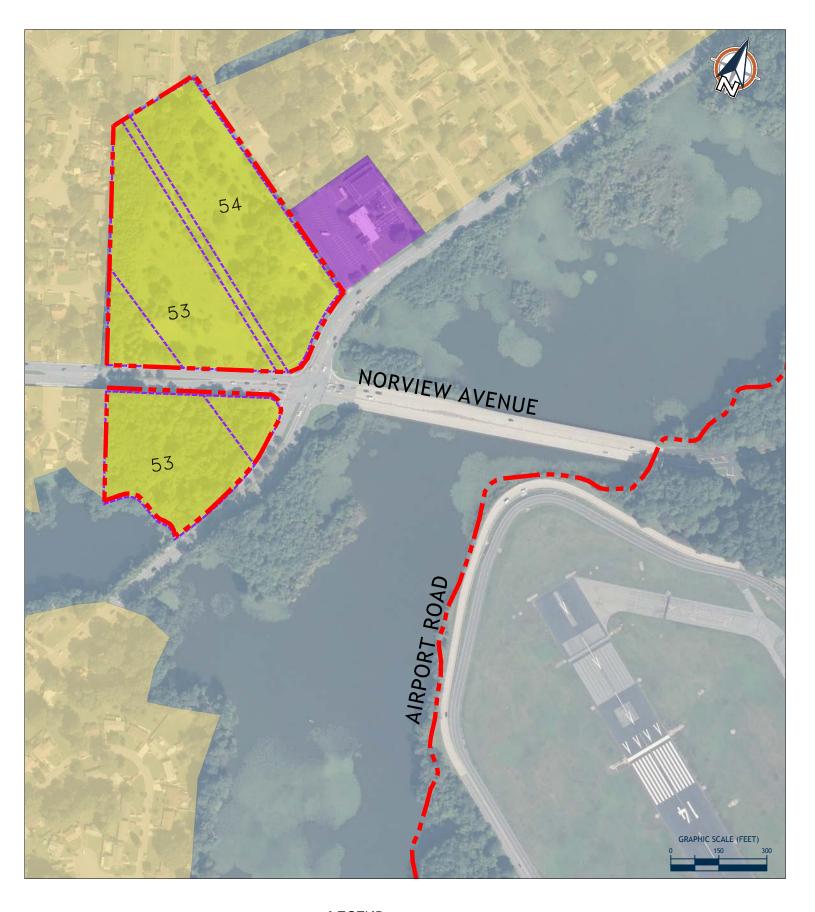

| Figure 5-20 – CONRAC Alternatives                                              | 5-44   |
|--------------------------------------------------------------------------------|--------|
| Figure 5-21 – North Cargo/MRO Area Alternative 1                               | 5-48   |
| Figure 5-22 – North Cargo/MRO Area Alternative 2                               | 5-49   |
| Figure 5-23 – North Cargo/MRO Area Alternative 3                               | 5-50   |
| Figure 5-24 – General Aviation Alternative 1                                   | 5-53   |
| Figure 5-25 – General Aviation Alternative 2                                   | 5-54   |
| Figure 5-26 – Fuel Facility Alternatives                                       | 5-56   |
| Figure 5-27 – Deicing Facility Alternatives                                    | 5-58   |
| Figure 5-28 – Airfield Maintenance Alternatives                                | 5-60   |
| Figure 5-29 –Recommended Development Plan                                      | 5-67   |
| Figure 6-1 – Historical Resources                                              | 6-5    |
| Figure 6-2 – NWI Wetland Map                                                   | 6-9    |
| Figure 6-3 – Runway 23 Wetland Detail                                          | 6-10   |
| Figure 6-4 – Runway 5 Wetland Detail                                           | 6-11   |
| Figure 6-5 – Floodplain Map                                                    | 6-12   |
| Figure 6-6 – Existing or Historical Permits Under the RCRA                     | 6-15   |
| Figure 6-7 – Non-Aeronautical Airport Property                                 | 6-21   |
| Figure 6-8 – Non-Aeronautical Airport Property (South)                         | 6-22   |
| Figure 6-9 – Non-Aeronautical Airport Property (North)                         | 6-23   |
| Figure 6-10 – Non-Aeronautical Airport Property (West)                         | 6-24   |
| Figure N-1– Alternative 1: Relocate Runway 5 Threshold                         | LXXV   |
| Figure N-2— Alternative 4: Proposed 5R/23L (Length: 9,001', Separation: 400')  | LXXVI  |
| Figure N-3 – Alternative 5: Proposed 5R/23L (Length: 9,001', Separation: 876') | LXXVII |
| Figure N-4 – Alternative 6: Proposed 5R/23L (Length: 7,900', Separation: 876') | LXXIX  |
| Figure N-5– Alternative 7: Proposed 5R/23L (Length: 7,200', Separation: 876')  | LXXX   |
| Figure N-6 – Alternative 9: Runway 5R/23L (6,000', ARC C-II)                   | LXXX   |
| Figure N-7 – Alternative 10: Runway 5R/23L (5,500', ARC C-II)                  | LXXXI  |
| Figure N-8 – Alternative 12A: Runway 5R/23L (Length: 5,500', ARC C-II)         | LXXXII |
| Figure N-9 – Alternative 13A: Runway 5R/23L Option A (Realignment)             | LXXXIV |
| Figure N-10 – Alternative 13B: Runway 5R/23L (Shift)                           | LXXXV  |
| Figure N-11 – Alternative 14: Crosswind Runway                                 | LXXXV  |