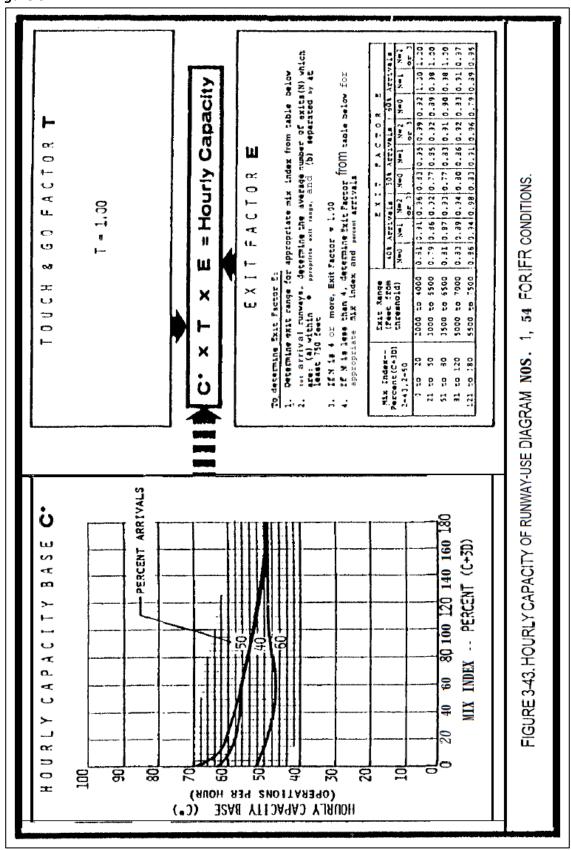

|
|                                           |             |                                     |              | Figu                       | re 3           | 3-2.          | R | unway-use diagrams                                                                                                                                                                                                                                | <del>-</del>                                             |                                                                                          |                                                     |                                   |              |       |

February 2020 DRAFT Appendix D XLVII

C. Figure 3-3



February 2020 DRAFT Appendix D XLVIII

D. Figure 3



February 2020 DRAFT Appendix D XLIX

## APPENDIX K – AIRPORT WEATHER DATA: PROVIDED BY NOAA'S NATIONAL CLIMATE DATA CENTER (NCDC)

February 2020 DRAFT Appendix K

| 2009-2018         |   |                |      |                |      |           |           |           |           |                | Visibility (Miles) |         |      |      |           |                |              |                    |             |                 |
|-------------------|---|----------------|------|----------------|------|-----------|-----------|-----------|-----------|----------------|--------------------|---------|------|------|-----------|----------------|--------------|--------------------|-------------|-----------------|
| Ceiling (ft. AGL) |   | 0.12 0.12 0.25 | 0.25 | 0.50 0.50 0.75 | 0.75 |