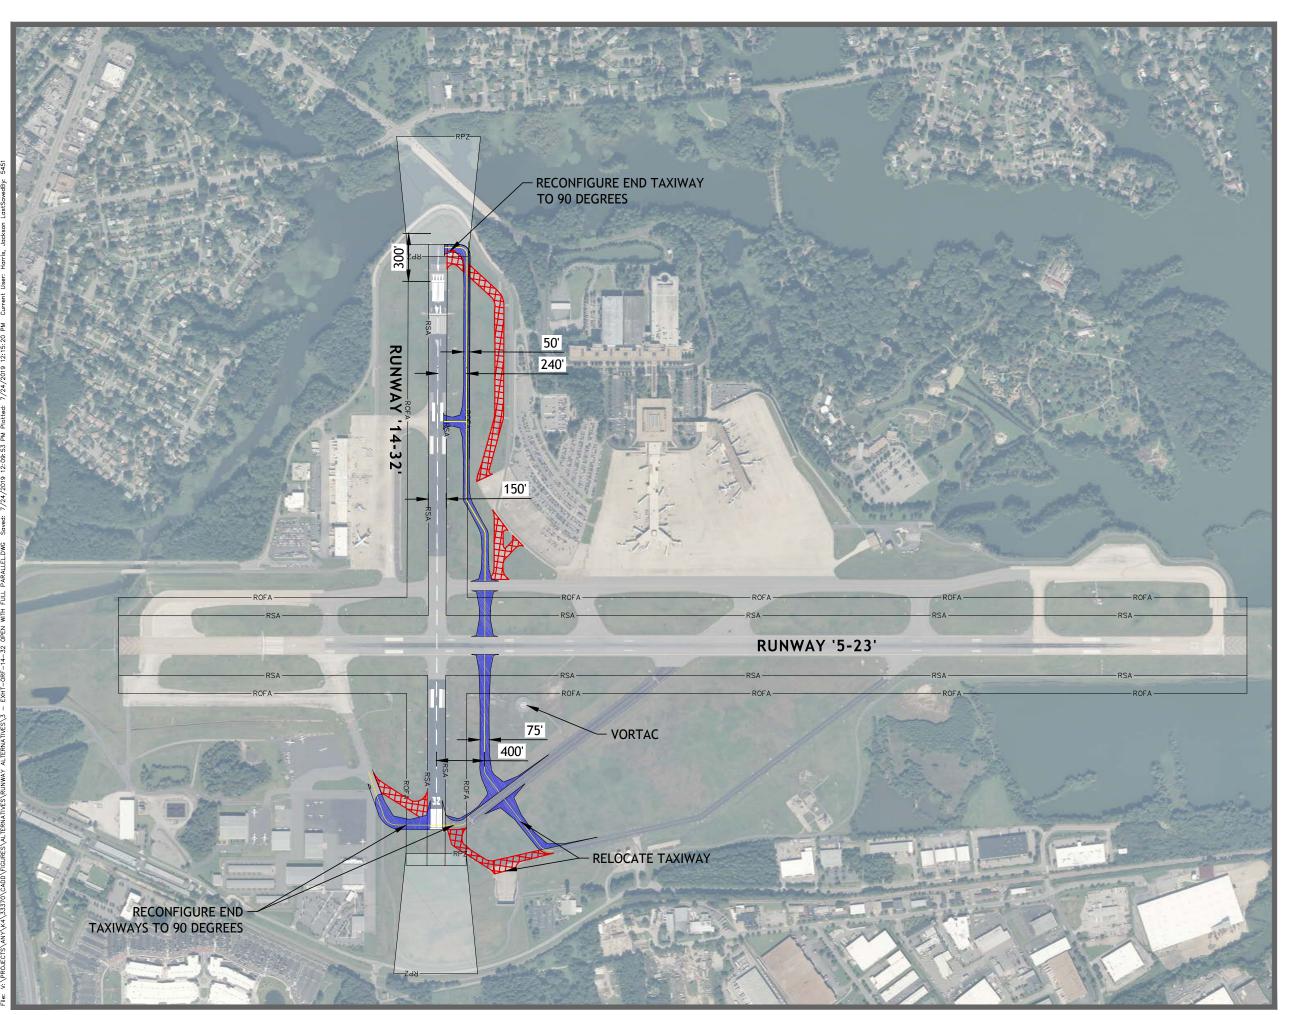

| ¥ | Reduces crosswind coverage for light General Aviation |
|               | critical aviation facilities               |   | aircraft                                              |
| <del>)-</del> | Avoids airspace conflicts with surrounding |   |                                                       |
|               | facilities                                 |   |                                                       |
| <del>)-</del> | Eliminates some operational conflicts and  |   |                                                       |
|               | safety concerns                            |   |                                                       |

Source: CHA, 2019.

Note: Crosswind coverage is provided in Chapter 2 (Section 2.7.2) and in Chapter 4 (Section 4.3.1).







| DECLARED DISTANCES           |        |        |  |  |  |  |
|------------------------------|--------|--------|--|--|--|--|
| RUNWAY 14                    |        |        |  |  |  |  |
| EXISTING C-III PROPOSED B-II |        |        |  |  |  |  |
| TORA                         | 4,876' | 4,876' |  |  |  |  |
| TODA                         | 4,876' | 4,876' |  |  |  |  |
| ASDA                         | 4,876' | 4,876' |  |  |  |  |
| LDA                          | 4,301' | 4,576' |  |  |  |  |

| DECLARED DISTANCES           |        |        |  |  |  |  |
|------------------------------|--------|--------|--|--|--|--|
| RUNWAY 32                    |        |        |  |  |  |  |
| EXISTING C-III PROPOSED B-II |        |        |  |  |  |  |
| TORA                         | 4,87