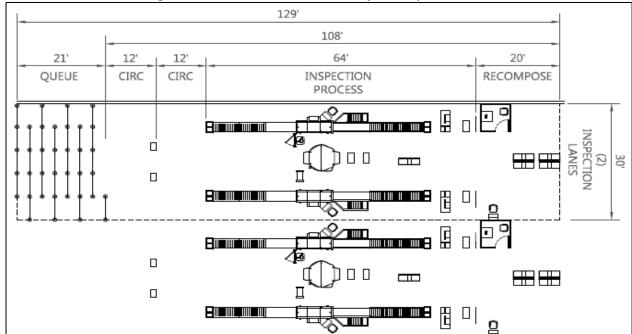

les, to determine queue areas.

## Figure 4-6 - Wait Time Calculation

Wait Time (min) = Total Queue Area (sf) x Screening Lane Throughput (min/pax)
LOS (sf/pax)

TSA recommends a minimum of 300 square feet of queuing area per screening lane. This is consistent with the formula as shown in **Figure 4-6**, which assumed a LOS C variable, 150-passenger per hour, per lane processing rate, and a wait time of about 10 minutes. TSA issued *Checkpoint Design Guideline* (CDG), which recommends that airports and local TSA authorities collaborate to establish acceptable goals for airport-terminal-specific wait times and screening

lane processing rates for planning purposes. **Figure 4-7** is a generic diagram of a pair of security checkpoint lanes, which is similar to the existing layouts at ORF.



Figure 4-7 – Standard TSA Security Checkpoint Lane

Utilizing the aforementioned assumptions, the dimensional guideline for a checkpoint lane pair with AIT and magnetometer was approximately 3,870-square feet, as depicted in the figure, and consisted of:

- > Screening lane pair consisting of the length of each screening lane, including divest tables, x-ray
- machine, agent work area, recompose tables, AIT body scanner, magnetometer, divest bins, and recompose benches
- Private search rooms, manual carry-on baggage search tables, and screening equipment
- Circulation aisle separating the screening lane area from the boarding pass document check agent podium
- Queue stanchions
- > Stanchions for ADA-accessible and family queue lanes

The number of security screening lanes was calculated u