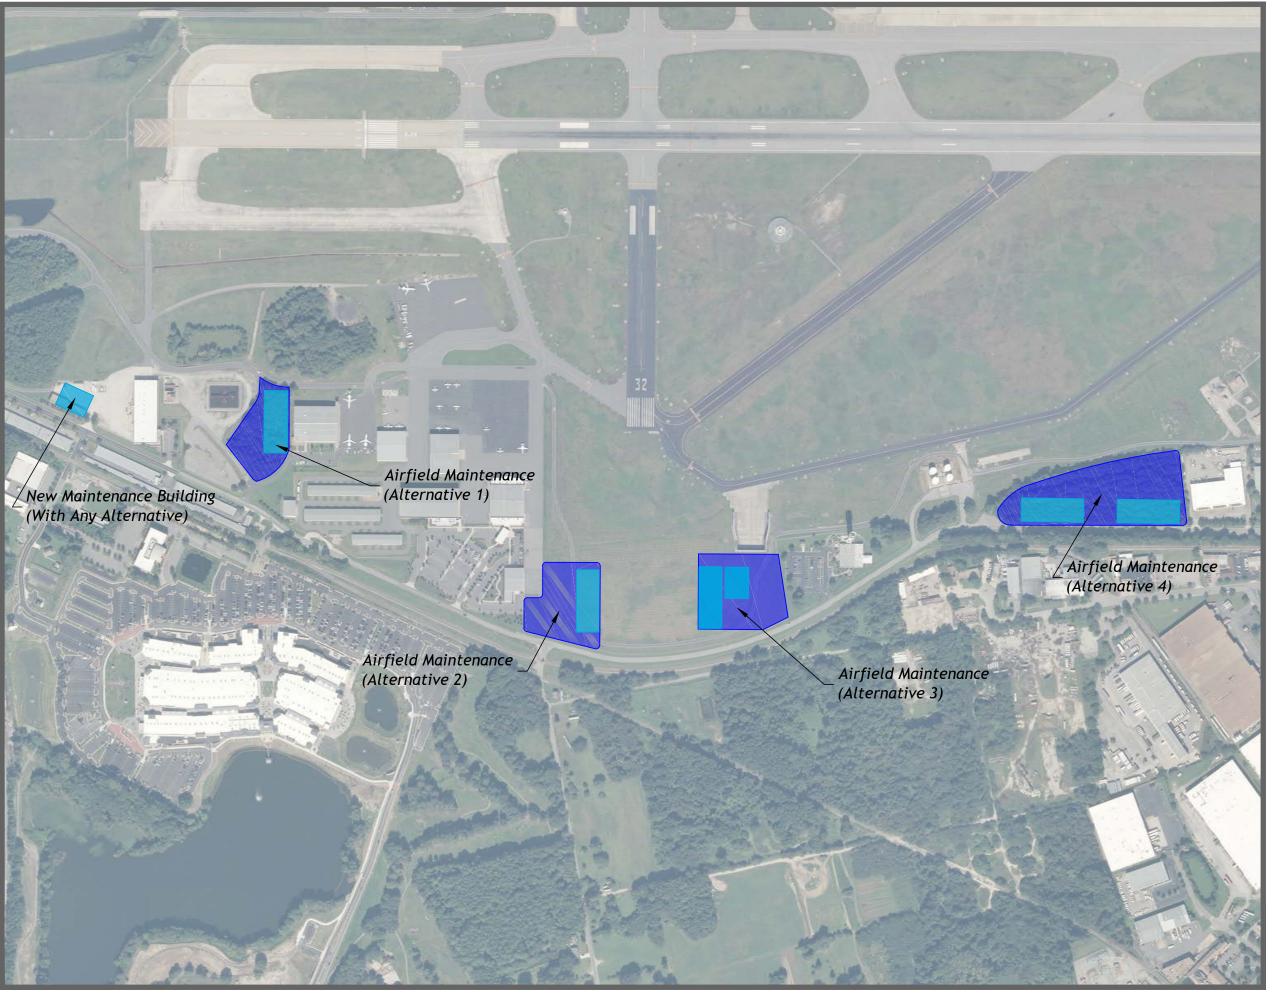

o the airfield and Miller Store Road but would require land acquisition and site clearing prior to development. **Table 5-23** summarizes the Airfield Maintenance Alternatives.

Table 5-23 − Airfield Maintenance Alternatives

Opportunities

Constraints

Existing facility can be retained, allowing

Partial or total relocation within

- for smaller addition(s) to supplement space needs

  Sufficient locations throughout airfield allow for total relocation or for a secondary airfield maintenance site
- Partial or total relocation within existing Runway 32 approach area limits potential aeronautical and/or aeronautical-related development
  - Proximity to the FBO terminal building could be considered an aesthetic disadvantage

Source: CHA, 2019.

February 2020 DRAFT Development Concepts 5-59







Future Airfield Pavement

Future Building

**Figure 5-28**Airfield Maintenance Alternatives

#### 5.7 RECOMMENDED DEVELOPMENT PLAN SUMMARY

Based on the review of the Airport's goals and objectives, as well as the needs and constraints identified in this Chapter and in previous Chapters, specific alternatives were identified as the most reasonable to form the recommended development plan for ORF. This plan improves the safety, operational efficiency, and functionality of the airfield while incorporating all necessary facilities. This section provides a summary of the major concepts in support of the short- and long-term operation of the Airport.

As mentioned previously, there are a substantial number of areas on the Airport that were evaluated and have recommended improvement concep