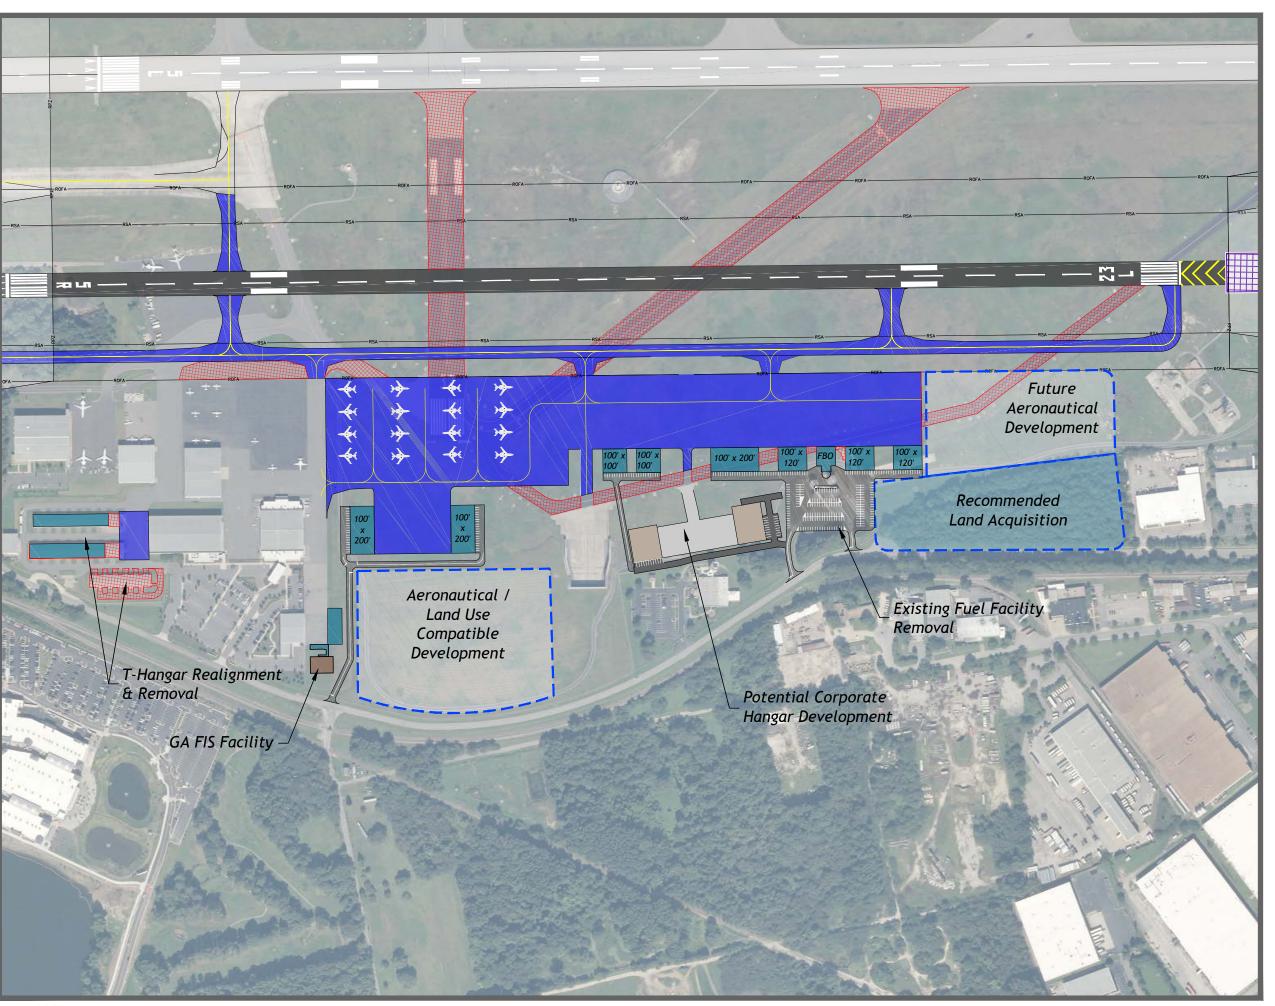

|    | 4.4.2  | Needs Analysis Summary                                                     | 4-37 |
|----|--------|----------------------------------------------------------------------------|------|
|    | 4.4.3  | Level of Service Standards                                                 | 4-41 |
|    | 4.4.4  | Gate Demand Analysis                                                       | 4-42 |
|    | 4.4.5  | Narrow-body Equivalent Gates and Equivalent Aircraft Gate Analysis         | 4-44 |
|    | 4.4.6  | Concourse Hold Room Analysis                                               | 4-45 |
|    | 4.4.7  | Concourse Circulation                                                      | 4-47 |
|    | 4.4.8  | Check-in Lobby                                                             | 4-48 |
|    | 4.4.9  | Airline Ticket Offices (ATO)                                               | 4-52 |
|    | 4.4.10 | Airlines Operations Areas at Gates (Concourse)                             | 4-52 |
|    | 4.4.11 | Security Checkpoint Screening                                              | 4-53 |
|    | 4.4.12 | Outbound Baggage Facilities                                                | 4-57 |
|    | 4.4.13 | Inbound Baggage Claim and Sortation                                        | 4-59 |
|    | 4.4.14 | Inbound Baggage Handling Sort Make-up and Feed Belts                       | 4-61 |
|    | 4.4.15 | Airline Baggage Service Offices (BSO)                                      | 4-61 |
|    | 4.4.16 | U.S. Customs and Border Protection (CBP)/Federal Inspection Services (FIS) | 4-61 |
|    | 4.4.17 | Concessions                                                                | 4-62 |
|    | 4.4.18 | Rental Car Concessions and Ground Transportation                           | 4-63 |
|    | 4.4.19 | Administration Areas                                                       | 4-64 |
|    | 4.4.20 | Restrooms Facilities                                                       | 4-65 |
|    | 4.4.21 | Terminal Circulation                                                       | 4-76 |
|    | 4.4.22 | Service Animal Relief Areas                                                | 4-78 |
| 4. | .5 Su  | pport Facility Requirements                                                | 4-78 |
|    | 4.5.1  | General Aviation and MRO Facilities                                        | 4-78 |
|    | 4.5.2  | Air Cargo Facilities                                                       | 4-81 |
|    | 4.5.3  | TSA Cargo Facilities                                                       | 4-82 |
|    | 4.5.4  | Aviation Fueling Facilities                                                | 4-82 |
|    | 4.5.5  | Aircraft Deicing Facilities                                                | 4-83 |
|    | 4.5.6  | Aircraft Rescue and Firefighting Facilities (ARFF)                         | 4-83 |
|    | 4.5.7  | NAA Maintenance Facilities                                                 | 4-84 |
|    | 4.5.8  | Ground Support Equipment Facilities and Fuel Truck Storage                 | 4-84 |
|    | 459    | Air Traffic Facilities                                                     | 4-84 |

| 4.6  | Sι  | urface Transportation and Parking Requirements        | 4-85 |
|------|-----|-------------------------------------------------------|------|
| 4.6. | .1  | Passenger Parking Demand Projections                  | 4-85 |
| 4.6. | .2  | Parking Supply Changes                                | 4-85 |
| 4.6. | .3  | Future Adequacy of the ORF Parking Inventory          | 4-86 |
| 4.6. | .4  | Future Capacity of ORF Curb front                     | 4-88 |
| 4.6. | .5  | Curbside Management Plan                              | 4-91 |
| 4.6. | .6  | Rental Car Ready/Return Parking                       | 4-91 |
| 4.6. | .7  | Rental Car Vehicle Storage and Maintenance Facilities | 4-91 |
| 4.6. | .8  | Commercial Vehicles and TNC Staging Area              | 4-91 |
| 4.7  | A   | ccess Roadways and Circulation                        | 4-92 |
| 4.7. | .1  | Regional Access                                       | 4-92 |
| 4.7. | .2  | Local Access                                          | 4-92 |
| 4.7. | .3  | Circulation                                           | 4-92 |
| 4.7. | .4  | Parking Cashier Plaza Requirements                    | 4-93 |
| 4.7. | .5  | High Capacity Transit (BRT or Light Rail) Route       | 4-93 |
| 5 A  | irp | ort development concepts                              | 5-1  |
| 5.1  | Co  | oncept Evaluation                                     | 5-1  |
| 5.2  | Cı  | urrent Airfield Compliances and Deficiencies          | 5-1  |
| 5.2. | .1  | Runway 5/23                                           | 5-2  |
| 5.2. | .2  | Runway 14/32                                          | 5-2  |
| 5.2. | .3  | Taxiways                                              | 5-3  |
| 5.3  | Ai  | rfield Development Concepts                           | 5-3  |
| 5.3. | .1  | Initial Runway Alternatives                           | 5-4  |
| 5.3. | .2  | Eliminated Runway Alternatives                        | 5-5  |
| 5.3. | .3  | Runway Alternatives for Further Consideration         | 5-6  |
| 5.3. | 4   | Taxiway Alternatives                                  | 5-16 |
| 5.4  | Pa  | assenger Terminal Facility alternatives               | 5-21 |
| 5.4. | .1  | Status Quo Alternative                                | 5-21 |
| 5.4. | .2  | 2009 Master Plan Alternative                          | 5-21 |
| 5.4. | .3  | Passenger Terminal Facility Alternative 1             | 5-23 |
| 5.4  | 1   | Passenger Terminal Facility Alternative 2A            | 5-26 |

| 5.4.5 | Passenger Terminal Facility Alternative 2B                                    | . 5-28     |
|-------|-------------------------------------------------------------------------------|------------|
| 5.4.6 | Passenger Terminal Facility Alternative 3A                                    | . 5-30     |
| 5.4.7 | Passenger Terminal Facility Alternative 3B                                    | . 5-32     |
| 5.4.8 | Passenger Terminal Facility Alternative 4A                                    | . 5-34     |
| 5.4.9 | Passenger Terminal Facility Alternative 4B                                    | . 5-36     |
| 5.5   | Landside Commercial Development Options                                       | . 5-38     |
| 5.6   | Support Facilities Development Concepts                                       | . 5-40     |
| 5.6.1 | Rental Car Concessions Alternatives                                           | . 5-40     |
| 5.6.2 | Air Cargo Facilities Alternatives                                             | . 5-45     |
| 5.6.3 | General Aviation Facilities Alternatives                                      | . 5-51     |
| 5.6.4 | Aviation Fueling Facilities Alternatives                                      | . 5-55     |
| 5.6.5 | Aircraft Deicing Facilities Alternatives                                      | . 5-57     |
| 5.6.6 | Airfield Maintenance Facilities Alternatives                                  | . 5-59     |
| 5.7   | Recommended Development Plan Summary                                          | . 5-61     |
| 5.7.1 | Airside Development                                                           | . 5-61     |
| 5.7.2 | Passenger Terminal Facility Development                                       | . 5-62     |
| 5.7.3 | Landside Commercial Development or Airfield Maintenance Facilities Relocation | . 5-62     |
| 5.7.4 | Support Facilities Development                                                | . 5-62     |
| 6 En  | vironmental Overview                                                          | 6-1        |
| 6.1   | Air Quality                                                                   | 6-1        |
| 6.2   | Water Quality                                                                 | 6-2        |
| 6.2.1 | Surface Water                                                                 | 6-2        |
| 6.2.2 | Groundwater                                                                   | 6-3        |
| 6.2.3 | Stormwater                                                                    | 6-3        |
| 6.3   | Department of Transportation Act, Section 303                                 | 6-4        |
| 6.4   | Historic, Architectural, Archaeological, and Cultural Resources               | 6-4        |
| 6.5   | Biotic Communities                                                            | 6-6        |
| 6.6   | Threatened and Endangered Species                                             | 6-6        |
| 6.6.1 | Federally Listed Species                                                      | 6-7        |
| 6.6.2 | State-Listed Species                                                          | 6-8        |
| c 7   | Watlands                                                                      | <i>c</i> 0 |