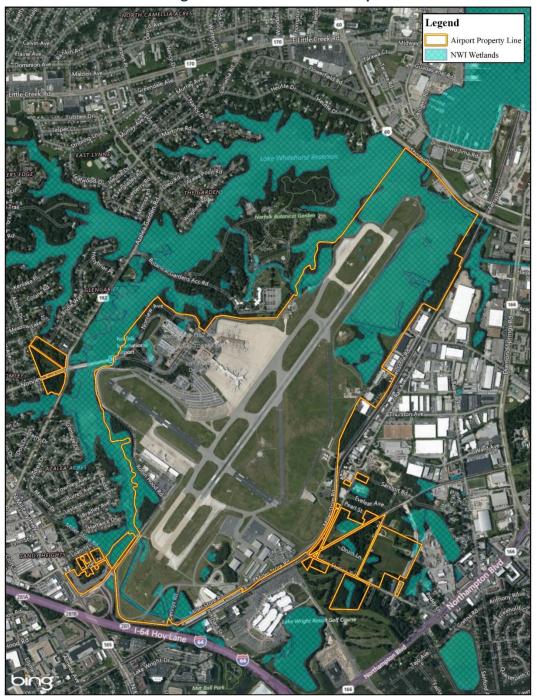

| 4.6  | Sι  | urface Transportation and Parking Requirements        | 4-85 |
|------|-----|-------------------------------------------------------|------|
| 4.6. | .1  | Passenger Parking Demand Projections                  | 4-85 |
| 4.6. | .2  | Parking Supply Changes                                | 4-85 |
| 4.6. | .3  | Future Adequacy of the ORF Parking Inventory          | 4-86 |
| 4.6. | .4  | Future Capacity of ORF Curb front                     | 4-88 |
| 4.6. | .5  | Curbside Management Plan                              | 4-91 |
| 4.6. | .6  | Rental Car Ready/Return Parking                       | 4-91 |
| 4.6. | .7  | Rental Car Vehicle Storage and Maintenance Facilities | 4-91 |
| 4.6. | .8  | Commercial Vehicles and TNC Staging Area              | 4-91 |
| 4.7  | A   | ccess Roadways and Circulation                        | 4-92 |
| 4.7. | .1  | Regional Access                                       | 4-92 |
| 4.7. | .2  | Local Access                                          | 4-92 |
| 4.7. | .3  | Circulation                                           | 4-92 |
| 4.7. | .4  | Parking Cashier Plaza Requirements                    | 4-93 |
| 4.7. | .5  | High Capacity Transit (BRT or Light Rail) Route       | 4-93 |
| 5 A  | irp | ort development concepts                              | 5-1  |
| 5.1  | Co  | oncept Evaluation                                     | 5-1  |
| 5.2  | Cı  | urrent Airfield Compliances and Deficiencies          | 5-1  |
| 5.2. | .1  | Runway 5/23                                           | 5-2  |
| 5.2. | .2  | Runway 14/32                                          | 5-2  |
| 5.2. | .3  | Taxiways                                              | 5-3  |
| 5.3  | Ai  | rfield Development Concepts                           | 5-3  |
| 5.3. | .1  | Initial Runway Alternatives                           | 5-4  |
| 5.3. | .2  | Eliminated Runway Alternatives                        | 5-5  |
| 5.3. | .3  | Runway Alternatives for Further Consideration         | 5-6  |
| 5.3. | 4   | Taxiway Alternatives                                  | 5-16 |
| 5.4  | Pa  | assenger Terminal Facility alternatives               | 5-21 |
| 5.4. | .1  | Status Quo Alternative                                | 5-21 |
| 5.4. | .2  | 2009 Master Plan Alternative                          | 5-21 |
| 5.4. | .3  | Passenger Terminal Facility Alternative 1             | 5-23 |
| 5.4  | 1   | Passenger Terminal Facility Alternative 2A            | 5-26 |

| 5.4.5 | Passenger Terminal Facility Alternative 2B                                    | . 5-28     |
|-------|-------------------------------------------------------------------------------|------------|
| 5.4.6 | Passenger Terminal Facility Alternative 3A                                    | . 5-30     |
| 5.4.7 | Passenger Terminal Facility Alternative 3B                                    | . 5-32     |
| 5.4.8 | Passenger Terminal Facility Alternative 4A                                    | . 5-34     |
| 5.4.9 | Passenger Terminal Facility Alternative 4B                                    | . 5-36     |
| 5.5   | Landside Commercial Development Options                                       | . 5-38     |
| 5.6   | Support Facilities Development Concepts                                       | . 5-40     |
| 5.6.1 | Rental Car Concessions Alternatives                                           | . 5-40     |
| 5.6.2 | Air Cargo Facilities Alternatives                                             | . 5-45     |
| 5.6.3 | General Aviation Facilities Alternatives                                      | . 5-51     |
| 5.6.4 | Aviation Fueling Facilities Alternatives                                      | . 5-55     |
| 5.6.5 | Aircraft Deicing Facilities Alternatives                                      | . 5-57     |
| 5.6.6 | Airfield Maintenance Facilities Alternatives                                  | . 5-59     |
| 5.7   | Recommended Development Plan Summary                                          | . 5-61     |
| 5.7.1 | Airside Development                                                           | . 5-61     |
| 5.7.2 | Passenger Terminal Facility Development                                       | . 5-62     |
| 5.7.3 | Landside Commercial Development or Airfield Maintenance Facilities Relocation | . 5-62     |
| 5.7.4 | Support Facilities Development                                                | . 5-62     |
| 6 En  | vironmental Overview                                                          | 6-1        |
| 6.1   | Air Quality                                                                   | 6-1        |
| 6.2   | Water Quality                                                                 | 6-2        |
| 6.2.1 | Surface Water                                                                 | 6-2        |
| 6.2.2 | Groundwater                                                                   | 6-3        |
| 6.2.3 | Stormwater                                                                    | 6-3        |
| 6.3   | Department of Transportation Act, Section 303                                 | 6-4        |
| 6.4   | Historic, Architectural, Archaeological, and Cultural Resources               | 6-4        |
| 6.5   | Biotic Communities                                                            | 6-6        |
| 6.6   | Threatened and Endangered Species                                             | 6-6        |
| 6.6.1 | Federally Listed Species                                                      | 6-7        |
| 6.6.2 | State-Listed Species                                                          | 6-8        |
| c 7   | Watlands                                                                      | <i>c</i> 0 |