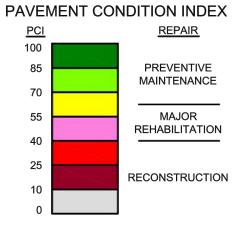

| 2.2.2  | Standard Terminal Arrival Routes (STARs)                                  | 2-18        |
|--------|---------------------------------------------------------------------------|-------------|
| 2.2.3  | Types of Instrument Approach Procedures (IAPs) and Instrument Appro 2-19  | ach NAVAIDs |
| 2.2.4  | Standard Instrument Departures (SIDs)                                     | 2-22        |
| 2.2.5  | Airfield Lighting                                                         | 2-22        |
| 2.3 To | erminal Facility                                                          | 2-24        |
| 2.3.1  | Terminal Facility Layout                                                  | 2-25        |
| 2.3.2  | Main Passenger Terminal Building and Arrivals Building Functional Areas . | 2-30        |
| 2.3.3  | Airline Ticketing Lobby                                                   | 2-32        |
| 2.3.4  | Checked Baggage Screening                                                 | 2-33        |
| 2.3.5  | Passenger Security Screening                                              | 2-33        |
| 2.3.6  | Airline Gates and Holdrooms                                               | 2-34        |
| 2.3.7  | Terminal Concessions and Amenities                                        | 2-35        |
| 2.3.8  | Baggage Claim                                                             | 2-37        |
| 2.3.9  | Rental Car Counters                                                       | 2-38        |
| 2.3.10 | Airport Administrative and Support Areas                                  | 2-38        |
| 2.3.11 | Airline Service and Support Areas                                         | 2-38        |
| 2.3.12 | Back Office Space                                                         | 2-38        |
| 2.3.13 | Federal Inspection Services (FIS)                                         | 2-38        |
| 2.3.14 | Terminal Signage and Wayfinding                                           | 2-39        |
| 2.4 A  | utomobile Access and Parking                                              | 2-39        |
| 2.4.1  | Existing ORF Parking                                                      | 2-40        |
| 2.4.2  | Observed Utilization of Parking                                           | 2-43        |
| 2.4.3  | Parking Rates                                                             | 2-43        |
| 2.4.4  | Off-Airport Competing Parking                                             | 2-44        |
| 2.4.5  | Curb-Front Traffic                                                        | 2-44        |
| 2.4.6  | Regional Roadway Network                                                  | 2-44        |
| 2.4.7  | Airport Roadway System                                                    | 2-45        |
| 2.5 Sı | upport Facilities                                                         |             |
| 2.5.1  | Airport Perimeter Fence                                                   | 2-47        |
| 252    | Airport Equipment Storage and Maintenance                                 | 2-47        |