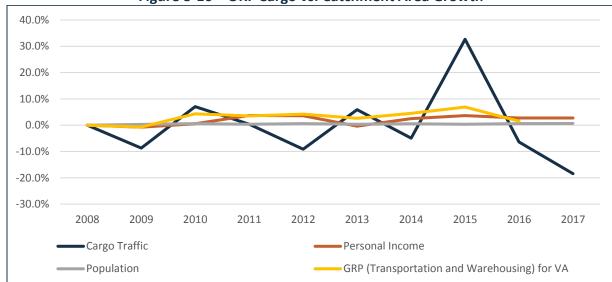

| 2.5.3  | Air Traffic Control Tower (ATCT)                | 2-48 |
|--------|-------------------------------------------------|------|
| 2.5.4  | Aircraft Rescue and Firefighting (ARFF)         | 2-48 |
| 2.5.5  | Aircraft Fueling                                | 2-50 |
| 2.5.6  | Snow and Ice Control                            | 2-51 |
| 2.5.7  | Air Cargo Facilities                            | 2-52 |
| 2.5.8  | General Aviation (GA) Facilities and Activities | 2-52 |
| 2.5.9  | MRO Facility                                    | 2-53 |
| 2.5.10 | Rental Car Facilities                           | 2-55 |
| 2.6 A  | irspace Environment                             | 2-55 |
| 2.7 N  | Neteorological Conditions                       | 2-57 |
| 2.7.1  | Local Climate                                   | 2-58 |
| 2.7.2  | Wind Coverage                                   | 2-58 |
| 3 Fore | ecasts of Aviation Activity                     | 3-1  |
| 3.1 Ir | ntroduction                                     | 3-1  |
| 3.1.1  | Forecast Data Sources                           | 3-1  |
| 3.1.2  | ORF Catchment and Core Area                     | 3-2  |
| 3.1.3  | Nearby Airports                                 | 3-4  |
| 3.2 S  | ocioeconomic Data                               | 3-5  |
| 3.3 C  | ommercial Activity Region and Destinations      | 3-8  |
| 3.3.1  | Region and Destinations                         | 3-9  |
| 3.4 C  | ommercial Activity Historical Trends            | 3-10 |
| 3.5 C  | ommercial Activity Demand Forecasts             | 3-14 |
| 3.5.1  | Enplanements Forecast                           | 3-14 |
| 3.5.2  | Commercial Operations Forecast                  | 3-25 |
| 3.5.3  | Commercial Carrier Fleet Mix                    | 3-27 |
| 3.5.4  | Effective Enplanements Range                    | 3-30 |
| 3.6 A  | irport Categorization                           | 3-31 |
| 3.7 A  | ir Cargo Forecast                               | 3-32 |
| 3.7.1  | Historical Trends                               | 3-32 |
| 3.7.2  | Cargo Traffic Forecast                          | 3-35 |
| 3.7.3  | All-Cargo Traffic by Volume Forecast            | 3-37 |

| 3.7  | 7.4  | Operations Forecast                                       | . 3-38 |
|------|------|-----------------------------------------------------------|--------|
| 3.8  | G    | eneral Aviation and MIlitary forecast                     | . 3-40 |
| 3.8  | 3.1  | Historical General Aviation Activity                      | . 3-41 |
| 3.8  | 3.2  | GA Based Aircraft Forecasts                               | . 3-42 |
| 3.8  | 3.3  | GA Operations Forecast                                    | . 3-43 |
| 3.8  | 3.4  | General Aviation Recommended Forecast Summary             | . 3-46 |
| 3.9  | R    | ecommended Forecast Summary                               | . 3-47 |
| 3.10 | Р    | eak Activity Forecast                                     | . 3-49 |
| 3.1  | 0.1  | Peak Enplanements                                         | . 3-49 |
| 3.1  | 0.2  | Peak Deplanements                                         | . 3-51 |
| 3.1  | 0.3  | Peak Passengers                                           | . 3-51 |
| 3.1  | 0.4  | Peak Operations                                           | . 3-52 |
| 3.1  | .0.5 | ORF Peak Activity Forecast Summary                        | . 3-53 |
| 3.11 | С    | urrent and Projected Critical Aircraft                    | . 3-54 |
| 4    | Faci | lity Requirements                                         | 4-1    |
| 4.1  | Р    | anning Factors                                            | 4-2    |
| 4.1  | 1    | Planning Activity Levels (PALs)                           | 4-2    |
| 4.1  | 2    | Aircraft Classification                                   | 4-4    |
| 4.1  | 3    | Design Aircraft Family                                    | 4-4    |
| 4.1  | 4    | Airport & Runway Classification                           | 4-5    |
| 4.2  | Α    | irfield Capacity Requirements                             | 4-6    |
| 4.2  | 2.1  | FAA AC 150/5060-5, Airport Capacity and Delay             | 4-6    |
| 4.2  | 2.2  | ACRP, Report 79: Evaluating Airfield Capacity             | . 4-14 |
| 4.2  | 2.3  | Airfield Capacity Conclusion                              | . 4-16 |
| 4.3  | Α    | irfield Facility Requirements                             | . 4-16 |
| 4.3  | 3.1  | Runway Requirements                                       | . 4-16 |
| 4.3  | 3.2  | Airfield Lighting and Navigational Systems                | . 4-24 |
| 4.3  | 3.3  | Taxiway Requirements                                      | . 4-27 |
| 4.3  | 3.4  | Aprons                                                    | . 4-29 |
| 4.4  | P    | assenger Terminal Facility Building and Gate Requirements | . 4-35 |
| 4.4  | ۱1   | Summary Evaluation Conclusions                            | 4-36   |