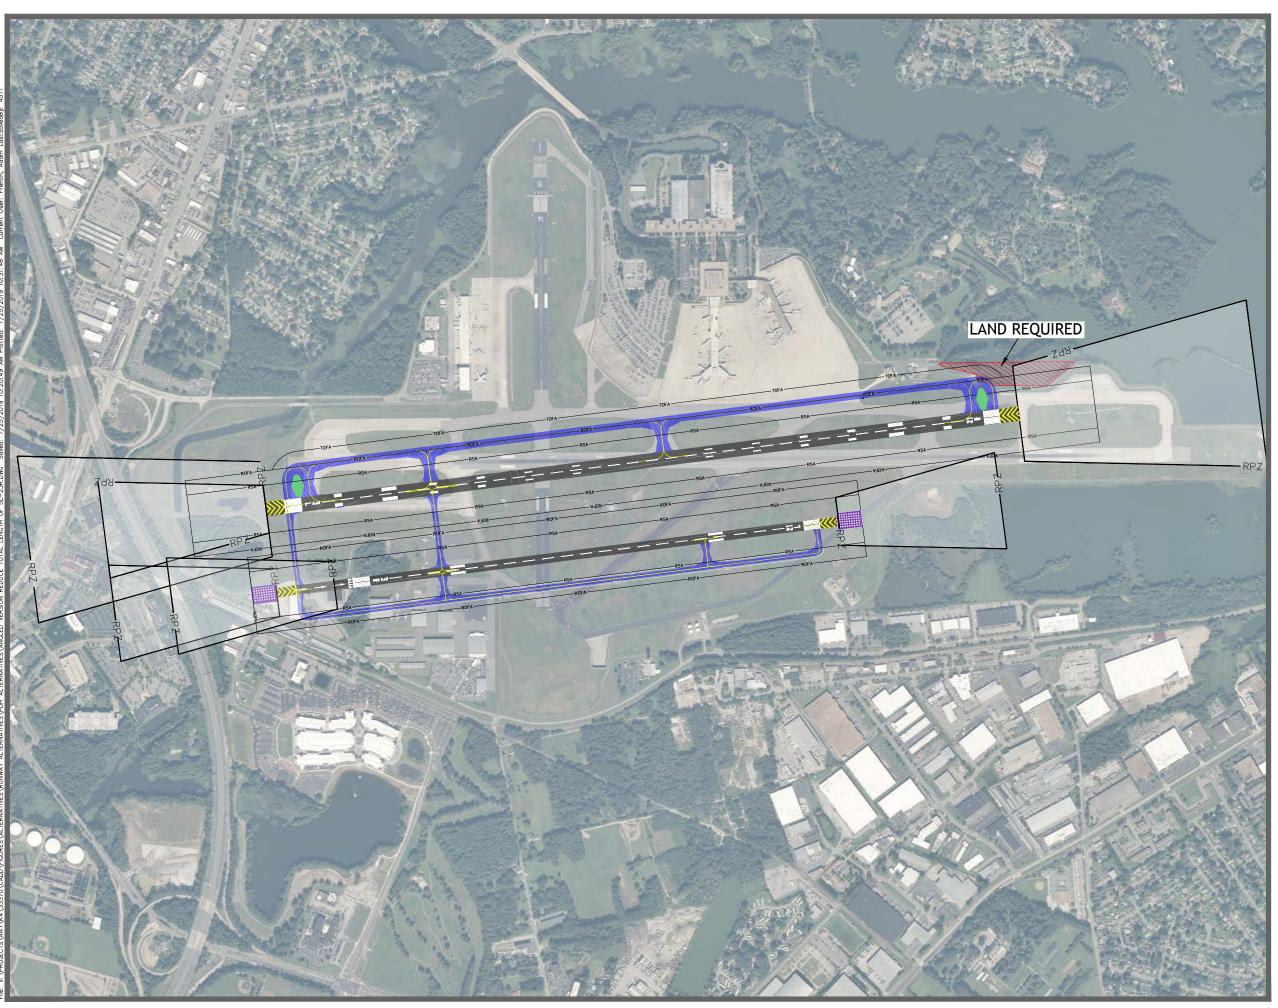

|    | 4.4.2  | Needs Analysis Summary                                                     | 4-37 |
|----|--------|----------------------------------------------------------------------------|------|
|    | 4.4.3  | Level of Service Standards                                                 | 4-41 |
|    | 4.4.4  | Gate Demand Analysis                                                       | 4-42 |
|    | 4.4.5  | Narrow-body Equivalent Gates and Equivalent Aircraft Gate Analysis         | 4-44 |
|    | 4.4.6  | Concourse Hold Room Analysis                                               | 4-45 |
|    | 4.4.7  | Concourse Circulation                                                      | 4-47 |
|    | 4.4.8  | Check-in Lobby                                                             | 4-48 |
|    | 4.4.9  | Airline Ticket Offices (ATO)                                               | 4-52 |
|    | 4.4.10 | Airlines Operations Areas at Gates (Concourse)                             | 4-52 |
|    | 4.4.11 | Security Checkpoint Screening                                              | 4-53 |
|    | 4.4.12 | Outbound Baggage Facilities                                                | 4-57 |
|    | 4.4.13 | Inbound Baggage Claim and Sortation                                        | 4-59 |
|    | 4.4.14 | Inbound Baggage Handling Sort Make-up and Feed Belts                       | 4-61 |
|    | 4.4.15 | Airline Baggage Service Offices (BSO)                                      | 4-61 |
|    | 4.4.16 | U.S. Customs and Border Protection (CBP)/Federal Inspection Services (FIS) | 4-61 |
|    | 4.4.17 | Concessions                                                                | 4-62 |
|    | 4.4.18 | Rental Car Concessions and Ground Transportation                           | 4-63 |
|    | 4.4.19 | Administration Areas                                                       | 4-64 |
|    | 4.4.20 | Restrooms Facilities                                                       | 4-65 |
|    | 4.4.21 | Terminal Circulation                                                       | 4-76 |
|    | 4.4.22 | Service Animal Relief Areas                                                | 4-78 |
| 4. | .5 Su  | pport Facility Requirements                                                | 4-78 |
|    | 4.5.1  | General Aviation and MRO Facilities                                        | 4-78 |
|    | 4.5.2  | Air Cargo Facilities                                                       | 4-81 |
|    | 4.5.3  | TSA Cargo Facilities                                                       | 4-82 |
|    | 4.5.4  | Aviation Fueling Facilities                                                | 4-82 |
|    | 4.5.5  | Aircraft Deicing Facilities                                                | 4-83 |
|    | 4.5.6  | Aircraft Rescue and Firefighting Facilities (ARFF)                         | 4-83 |
|    | 4.5.7  | NAA Maintenance Facilities                                                 | 4-84 |
|    | 4.5.8  | Ground Support Equipment Facilities and Fuel Truck Storage                 | 4-84 |
|    | 459    | Air Traffic Facilities                                                     | 4-84 |

| 4.6  | Sι  | urface Transportation and Parking Requirements        | 4-85 |
|------|-----|-------------------------------------------------------|------|
| 4.6. | .1  | Passenger Parking Demand Projections                  | 4-85 |
| 4.6. | .2  | Parking Supply Changes                                | 4-85 |
| 4.6. | .3  | Future Adequacy of the ORF Parking Inventory          | 4-86 |
| 4.6. | .4  | Future Capacity of ORF Curb front                     | 4-88 |
| 4.6. | .5  | Curbside Management Plan                              | 4-91 |
| 4.6. | .6  | Rental Car Ready/Return Parking                       | 4-91 |
| 4.6. | .7  | Rental Car Vehicle Storage and Maintenance Facilities | 4-91 |
| 4.6. | .8  | Commercial Vehicles and TNC Staging Area              | 4-91 |
| 4.7  | A   | ccess Roadways and Circulation                        | 4-92 |
| 4.7. | .1  | Regional Access                                       | 4-92 |
| 4.7. | .2  | Local Access                                          | 4-92 |
| 4.7. | .3  | Circulation                                           | 4-92 |
| 4.7. | .4  | Parking Cashier Plaza Requirements                    | 4-93 |
| 4.7. | .5  | High Capacity Transit (BRT or Light Rail) Route       | 4-93 |
| 5 A  | irp | ort development concepts                              | 5-1  |
| 5.1  | Co  | oncept Evaluation                                     | 5-1  |
| 5.2  | Cı  | urrent Airfield Compliances and Deficiencies          | 5-1  |
| 5.2. | .1  | Runway 5/23                                           | 5-2  |
| 5.2. | .2  | Runway 14/32                                          | 5-2  |
| 5.2. | .3  | Taxiways                                              | 5-3  |
| 5.3  | Ai  | rfield Development Concepts                           | 5-3  |
| 5.3. | .1  | Initial Runway Alternatives                           | 5-4  |
| 5.3. | .2  | Eliminated Runway Alternatives                        | 5-5  |
| 5.3. | .3  | Runway Alternatives for Further Consideration         | 5-6  |
| 5.3. | 4   | Taxiway Alternatives                                  | 5-16 |
| 5.4  | Pa  | assenger Terminal Facility alternatives               | 5-21 |
| 5.4. | .1  | Status Quo Alternative                                | 5-21 |
| 5.4. | .2  | 2009 Master Plan Alternative                          | 5-21 |
| 5.4. | .3  | Passenger Terminal Facility Alternative 1             | 5-23 |
| 5.4  | 1   | Passenger Terminal Facility Alternative 2A            | 5-26 |