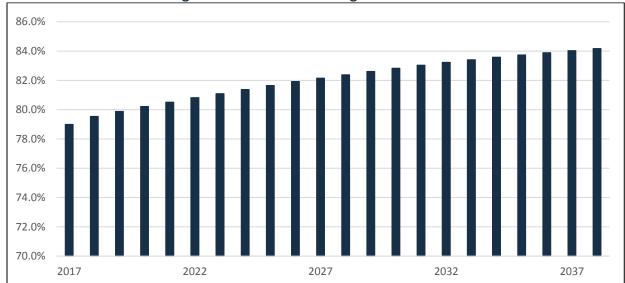

er aircraft for the high-load factor routes. As such, for the purposes of this forecast, it was assumed that airlines would up-gauge aircraft.

<sup>&</sup>lt;sup>10</sup> Provided in the Load Factor section of the 2017 National Forecast and FAA Aerospace forecast.

forecast of seats per departure by year. The forecast for average seats per departure was assumed to grow by 0.6 percent per year after 2022. The growth rate of 0.6<sup>11</sup> percent was a proxy from the 2017 National Forecast for domestic average aircraft seats per mile. Assumed within the forecast, by 2038, is the replacement of several equipment types currently flying at ORF with younger, more fuel-efficient aircraft of similar capacity. The resulting estimate for percentage of seats filled is shown in **Figure 3-13.** 



Figure 3-13 - ORF Percentage of Seats Filled

Source: NAA, CHA, 2018.

#### Operations

As previously mentioned, aircraft size and service routes were both taken into consideration when determining load factors. The departure seats were calculated by taking each year's projected enplanements and multiplying by the corresponding year's average projected load factor. Average seats per departure were calculated by taking the total projected departure seats each year and dividing by the number of commercial departures during the corresponding year. Operations were then determined by multiplying the previously calculated departure seats by the average seats per departure, with the result then being doubled to account for departures and arrivals. The resulting forecast for total operations is