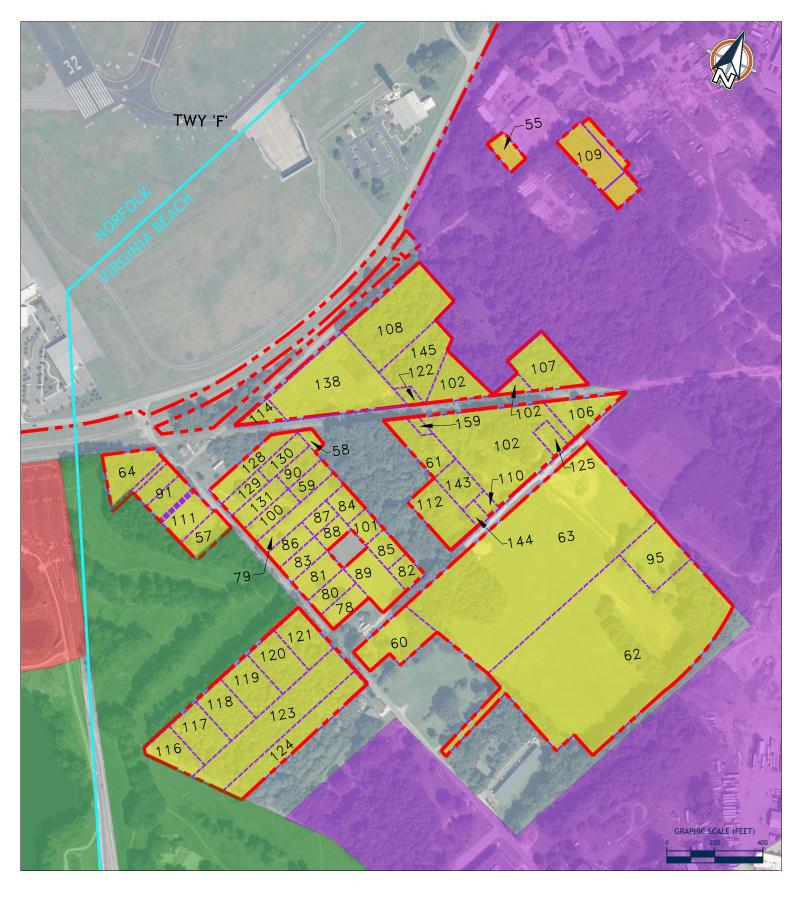

| Figure 5-20 – CONRAC Alternatives                                              | 5-44   |
|--------------------------------------------------------------------------------|--------|
| Figure 5-21 – North Cargo/MRO Area Alternative 1                               | 5-48   |
| Figure 5-22 – North Cargo/MRO Area Alternative 2                               | 5-49   |
| Figure 5-23 – North Cargo/MRO Area Alternative 3                               | 5-50   |
| Figure 5-24 – General Aviation Alternative 1                                   | 5-53   |
| Figure 5-25 – General Aviation Alternative 2                                   | 5-54   |
| Figure 5-26 – Fuel Facility Alternatives                                       | 5-56   |
| Figure 5-27 – Deicing Facility Alternatives                                    | 5-58   |
| Figure 5-28 – Airfield Maintenance Alternatives                                | 5-60   |
| Figure 5-29 –Recommended Development Plan                                      | 5-67   |
| Figure 6-1 – Historical Resources                                              | 6-5    |
| Figure 6-2 – NWI Wetland Map                                                   | 6-9    |
| Figure 6-3 – Runway 23 Wetland Detail                                          | 6-10   |
| Figure 6-4 – Runway 5 Wetland Detail                                           | 6-11   |
| Figure 6-5 – Floodplain Map                                                    | 6-12   |
| Figure 6-6 – Existing or Historical Permits Under the RCRA                     | 6-15   |
| Figure 6-7 – Non-Aeronautical Airport Property                                 | 6-21   |
| Figure 6-8 – Non-Aeronautical Airport Property (South)                         | 6-22   |
| Figure 6-9 – Non-Aeronautical Airport Property (North)                         | 6-23   |
| Figure 6-10 – Non-Aeronautical Airport Property (West)                         | 6-24   |
| Figure N-1– Alternative 1: Relocate Runway 5 Threshold                         | LXXV   |
| Figure N-2— Alternative 4: Proposed 5R/23L (Length: 9,001', Separation: 400')  | LXXVI  |
| Figure N-3 – Alternative 5: Proposed 5R/23L (Length: 9,001', Separation: 876') | LXXVII |
| Figure N-4 – Alternative 6: Proposed 5R/23L (Length: 7,900', Separation: 876') | LXXIX  |
| Figure N-5– Alternative 7: Proposed 5R/23L (Length: 7,200', Separation: 876')  | LXXX   |
| Figure N-6 – Alternative 9: Runway 5R/23L (6,000', ARC C-II)                   | LXXX   |
| Figure N-7 – Alternative 10: Runway 5R/23L (5,500', ARC C-II)                  | LXXXI  |
| Figure N-8 – Alternative 12A: Runway 5R/23L (Length: 5,500', ARC C-II)         | LXXXII |
| Figure N-9 – Alternative 13A: Runway 5R/23L Option A (Realignment)             | LXXXIV |
| Figure N-10 – Alternative 13B: Runway 5R/23L (Shift)                           | LXXXV  |
| Figure N-11 – Alternative 14: Crosswind Runway                                 | LXXXV  |