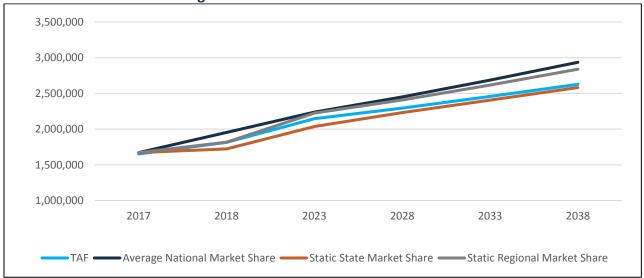

| 2,035,945                    | 2,224,870                       |
| 2028             | 2,294,704 | 2,450,873                     | 2,231,077                    | 2,407,978                       |
| 2033             | 2,458,050 | 2,686,764                     | 2,407,453                    | 2,617,059                       |
| 2038             | 2,627,295 | 2,936,370                     | 2,582,498                    | 2,839,646                       |
| AAGR 2018-2038   | 1.9%      | 2.1%                          | 2.0%                         | 2.3%                            |
| Growth 2018-2038 | 44.7%     | 50.3%                         | 49.9%                        | 56.3%                           |

Source: FAA 2018 TAF, NAA, CHA 2019.

Figure 3-12 – Market Share Time Series



Source: FAA 2018 TAF, NAA, CHA, 2019.

# **Regression Analysis**

As mentioned previously, regression-based forecasts examine aviation and passenger activity to determine if there is a causal relationship between the activity levels and the socioeconomic conditions prevalent during that period. Several different economic-, income- and population-based regression analyses were performed. The first step was to conduct a regression analysis to determine if there was a relationship between any of the socioeconomic factors (i.e., population, income, and employment) addressed earlier in the chapter and the historical level of enplanements. The output of a regression analysis is the 'coefficient of determination', or R<sup>2</sup>, which ranges from 0 to 1.0. If the R<sup>2</sup> of an analysis