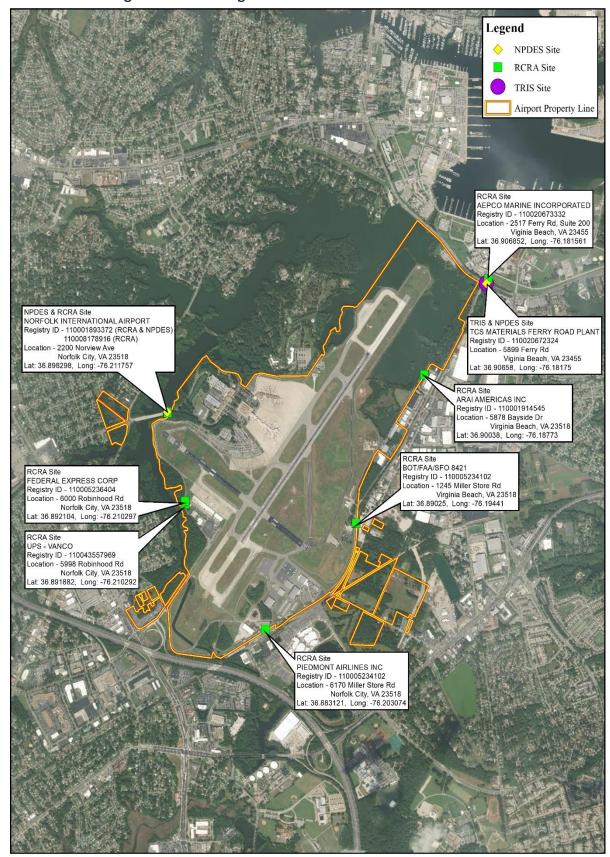

| 6.8   | Flo  | oodplains                                   | 6-11 |
|-------|------|---------------------------------------------|------|
| 6.9   | Co   | pastal Zone Management Program              | 6-13 |
| 6.10  | Pr   | ime and Unique Farmland                     | 6-13 |
| 6.11  | W    | ild and Scenic Rivers                       | 6-14 |
| 6.12  | На   | azardous Waste                              | 6-14 |
| 6.13  | La   | nd Use and Zoning                           | 6-16 |
| 6.13  | 3.1  | General Land Use                            | 6-17 |
| 6.13  | 3.2  | South Property                              | 6-18 |
| 6.13  | 3.3  | North/Northwest Property                    | 6-20 |
| 6.13  | 3.4  | West/Southwest Property                     | 6-20 |
| 6.14  | Su   | ımmary                                      | 6-25 |
| 7 F   | inar | ncial plan                                  | 7-1  |
| 7.1   | Ac   | tivity Forecast                             | 7-1  |
| 7.2   | Ca   | apital Program and Cost Summaries           | 7-1  |
| 7.3   | Ca   | apital Program Funding Sources              | 7-2  |
| 7.3.  | 1    | AIP Grants                                  | 7-2  |
| 7.3.  | 2    | State Grants                                | 7-3  |
| 7.3.  | 3    | Third Party                                 | 7-4  |
| 7.3.  | 4    | Local Funds                                 | 7-4  |
| 7.4   | Αι   | uthority's Accounting Structure             | 7-6  |
| 7.5   | Fir  | nancial Feasibility                         | 7-7  |
| 7.5.  | 1    | Operating Expenses                          | 7-7  |
| 7.5.  | 2    | Debt Service                                | 7-8  |
| 7.5.  | 3    | Capital Improvement Amortization            | 7-8  |
| 7.5.  | 4    | Operating Revenues                          | 7-9  |
| 7.5.  | 5    | Pro Forma Cash Flow                         | 7-10 |
| 7.6   | Su   | ımmary                                      | 7-10 |
| Apper | dix  | A – Historical Data Sets                    |      |
| Apper | dix  | B – National TAF and Projected Enplanements | 11   |
| Apper | dix  | C – Regressions                             | IV   |
| Apper | dix  | D – General Aviation Forecasts              | V    |