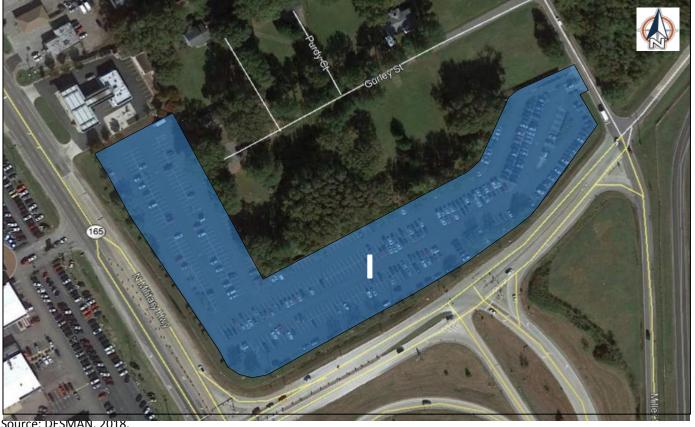

| 2.2.2  | Standard Terminal Arrival Routes (STARs)                                  | 2-18        |
|--------|---------------------------------------------------------------------------|-------------|
| 2.2.3  | Types of Instrument Approach Procedures (IAPs) and Instrument Appro 2-19  | ach NAVAIDs |
| 2.2.4  | Standard Instrument Departures (SIDs)                                     | 2-22        |
| 2.2.5  | Airfield Lighting                                                         | 2-22        |
| 2.3 To | erminal Facility                                                          | 2-24        |
| 2.3.1  | Terminal Facility Layout                                                  | 2-25        |
| 2.3.2  | Main Passenger Terminal Building and Arrivals Building Functional Areas . | 2-30        |
| 2.3.3  | Airline Ticketing Lobby                                                   | 2-32        |
| 2.3.4  | Checked Baggage Screening                                                 | 2-33        |
| 2.3.5  | Passenger Security Screening                                              | 2-33        |
| 2.3.6  | Airline Gates and Holdrooms                                               | 2-34        |
| 2.3.7  | Terminal Concessions and Amenities                                        | 2-35        |
| 2.3.8  | Baggage Claim                                                             | 2-37        |
| 2.3.9  | Rental Car Counters                                                       | 2-38        |
| 2.3.10 | Airport Administrative and Support Areas                                  | 2-38        |
| 2.3.11 | Airline Service and Support Areas                                         | 2-38        |
| 2.3.12 | Back Office Space                                                         | 2-38        |
| 2.3.13 | Federal Inspection Services (FIS)                                         | 2-38        |
| 2.3.14 | Terminal Signage and Wayfinding                                           | 2-39        |
| 2.4 A  | utomobile Access and Parking                                              | 2-39        |
| 2.4.1  | Existing ORF Parking                                                      | 2-40        |
| 2.4.2  | Observed Utilization of Parking                                           | 2-43        |
| 2.4.3  | Parking Rates                                                             | 2-43        |
| 2.4.4  | Off-Airport Competing Parking                                             | 2-44        |
| 2.4.5  | Curb-Front Traffic                                                        | 2-44        |
| 2.4.6  | Regional Roadway Network                                                  | 2-44        |
| 2.4.7  | Airport Roadway System                                                    | 2-45        |
| 2.5 Sı | upport Facilities                                                         |             |
| 2.5.1  | Airport Perimeter Fence                                                   | 2-47        |
| 252    | Airport Equipment Storage and Maintenance                                 | 2-47        |

| 3.7  | 7.4  | Operations Forecast                                       | . 3-38 |
|------|------|-----------------------------------------------------------|--------|
| 3.8  | G    | eneral Aviation and MIlitary forecast                     | . 3-40 |
| 3.8  | 3.1  | Historical General Aviation Activity                      | . 3-41 |
| 3.8  | 3.2  | GA Based Aircraft Forecasts                               | . 3-42 |
| 3.8  | 3.3  | GA Operations Forecast                                    | . 3-43 |
| 3.8  | 3.4  | General Aviation Recommended Forecast Summary             | . 3-46 |
| 3.9  | R    | ecommended Forecast Summary                               | . 3-47 |
| 3.10 | Р    | eak Activity Forecast                                     | . 3-49 |
| 3.1  | 0.1  | Peak Enplanements                                         | . 3-49 |
| 3.1  | 0.2  | Peak Deplanements                                         | . 3-51 |
| 3.1  | 0.3  | Peak Passengers                                           | . 3-51 |
| 3.1  | 0.4  | Peak Operations                                           | . 3-52 |
| 3.1  | .0.5 | ORF Peak Activity Forecast Summary                        | . 3-53 |
| 3.11 | С    | urrent and Projected Critical Aircraft                    | . 3-54 |
| 4    | Faci | lity Requirements                                         | 4-1    |
| 4.1  | Р    | anning Factors                                            | 4-2    |
| 4.1  | 1    | Planning Activity Levels (PALs)                           | 4-2    |
| 4.1  | 2    | Aircraft Classification                                   | 4-4    |
| 4.1  | 3    | Design Aircraft Family                                    | 4-4    |
| 4.1  | 4    | Airport & Runway Classification                           | 4-5    |
| 4.2  | Α    | irfield Capacity Requirements                             | 4-6    |
| 4.2  | 2.1  | FAA AC 150/5060-5, Airport Capacity and Delay             | 4-6    |
| 4.2  | 2.2  | ACRP, Report 79: Evaluating Airfield Capacity             | . 4-14 |
| 4.2  | 2.3  | Airfield Capacity Conclusion                              | . 4-16 |
| 4.3  | Α    | irfield Facility Requirements                             | . 4-16 |
| 4.3  | 3.1  | Runway Requirements                                       | . 4-16 |
| 4.3  | 3.2  | Airfield Lighting and Navigational Systems                | . 4-24 |
| 4.3  | 3.3  | Taxiway Requirements                                      | . 4-27 |
| 4.3  | 3.4  | Aprons                                                    | . 4-29 |
| 4.4  | P    | assenger Terminal Facility Building and Gate Requirements | . 4-35 |
| 4.4  | ۱1   | Summary Evaluation Conclusions                            | 4-36   |