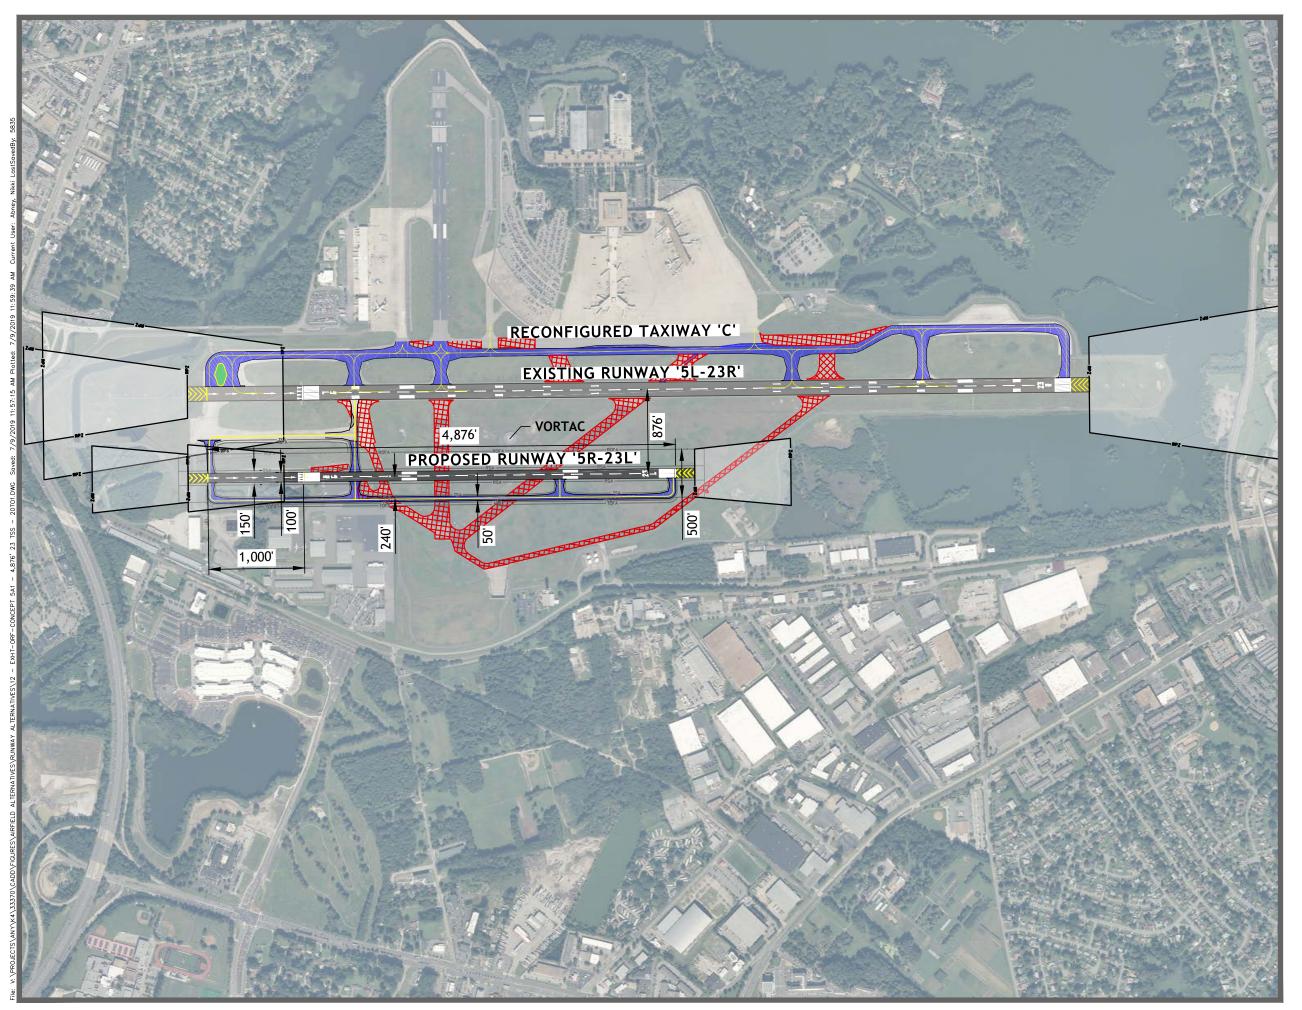

| Figure 4-20 – Restroom Facility Calculation                            | 4-72 |
|------------------------------------------------------------------------|------|
| Figure 4-21 – Check-In Fixtures Calculation                            | 4-72 |
| Figure 4-22 – Check-In Male Fixtures Calculation                       | 4-72 |
| Figure 4-23 – Check-In Female Fixtures Calculation                     | 4-72 |
| Figure 4-24 – Baggage Claim Demand                                     | 4-73 |
| Figure 4-25 – Baggage Claim Male Fixtures Calculation                  | 4-73 |
| Figure 4-26 – Baggage Claim Female Fixtures Calculation                | 4-73 |
| Figure 4-27 – Male Fixtures Calculation                                | 4-74 |
| Figure 4-28 – Female Fixtures Calculation                              | 4-74 |
| Figure 4-29 – Men's Rest Area Calculation                              | 4-75 |
| Figure 4-30 – Women's Rest Area Calculation                            | 4-75 |
| Figure 4-31 – Existing Curb Front Layout                               | 4-90 |
| Figure 5-1 – Alterative 2: Reconfigure Runway 14/32                    | 5-8  |
| Figure 5-2 – Alternative 3: Close Runway 14/32                         | 5-9  |
| Figure 5-3 – Alternative 8: Runway 5R/23L (6,000', ARC C-III)          | 5-13 |
| Figure 5-4 – Alternative 11: Runway 5R/23L (Length: 4,876', ARC B-II)  | 5-14 |
| Figure 5-5 – Alternative 12B: Runway 5R/23L (Length: 5,500', ARC C-II) | 5-15 |
| Figure 5-6 – Taxiway Alternative 1                                     | 5-18 |
| Figure 5-7 – Taxiway Alternative 2                                     | 5-19 |
| Figure 5-8 – Taxiway Alternative 3                                     | 5-20 |
| Figure 5-9 – 2009 Passenger Terminal Alternative                       | 5-22 |
| Figure 5-10 – Existing Terminal Curbside Layout                        | 5-24 |
| Figure 5-11 – Passenger Terminal Facility Alternative 1                | 5-25 |
| Figure 5-12 – Passenger Terminal Facility Alternative 2A               | 5-27 |
| Figure 5-13 – Passenger Terminal Facility Alternative 2B               | 5-29 |
| Figure 5-14 – Passenger Terminal Facility Alternative 3A               | 5-31 |
| Figure 5-15 – Passenger Terminal Facility Alternative 3B               | 5-33 |
| Figure 5-16 – Passenger Terminal Facility Alternative 4A               | 5-35 |
| Figure 5-17 – Passenger Terminal Facility Alternative 4B               | 5-37 |
| Figure 5-18 – Landside Commercial Development Options                  | 5-39 |
| Figure 5-19 – QTA Alternatives                                         | 5-43 |