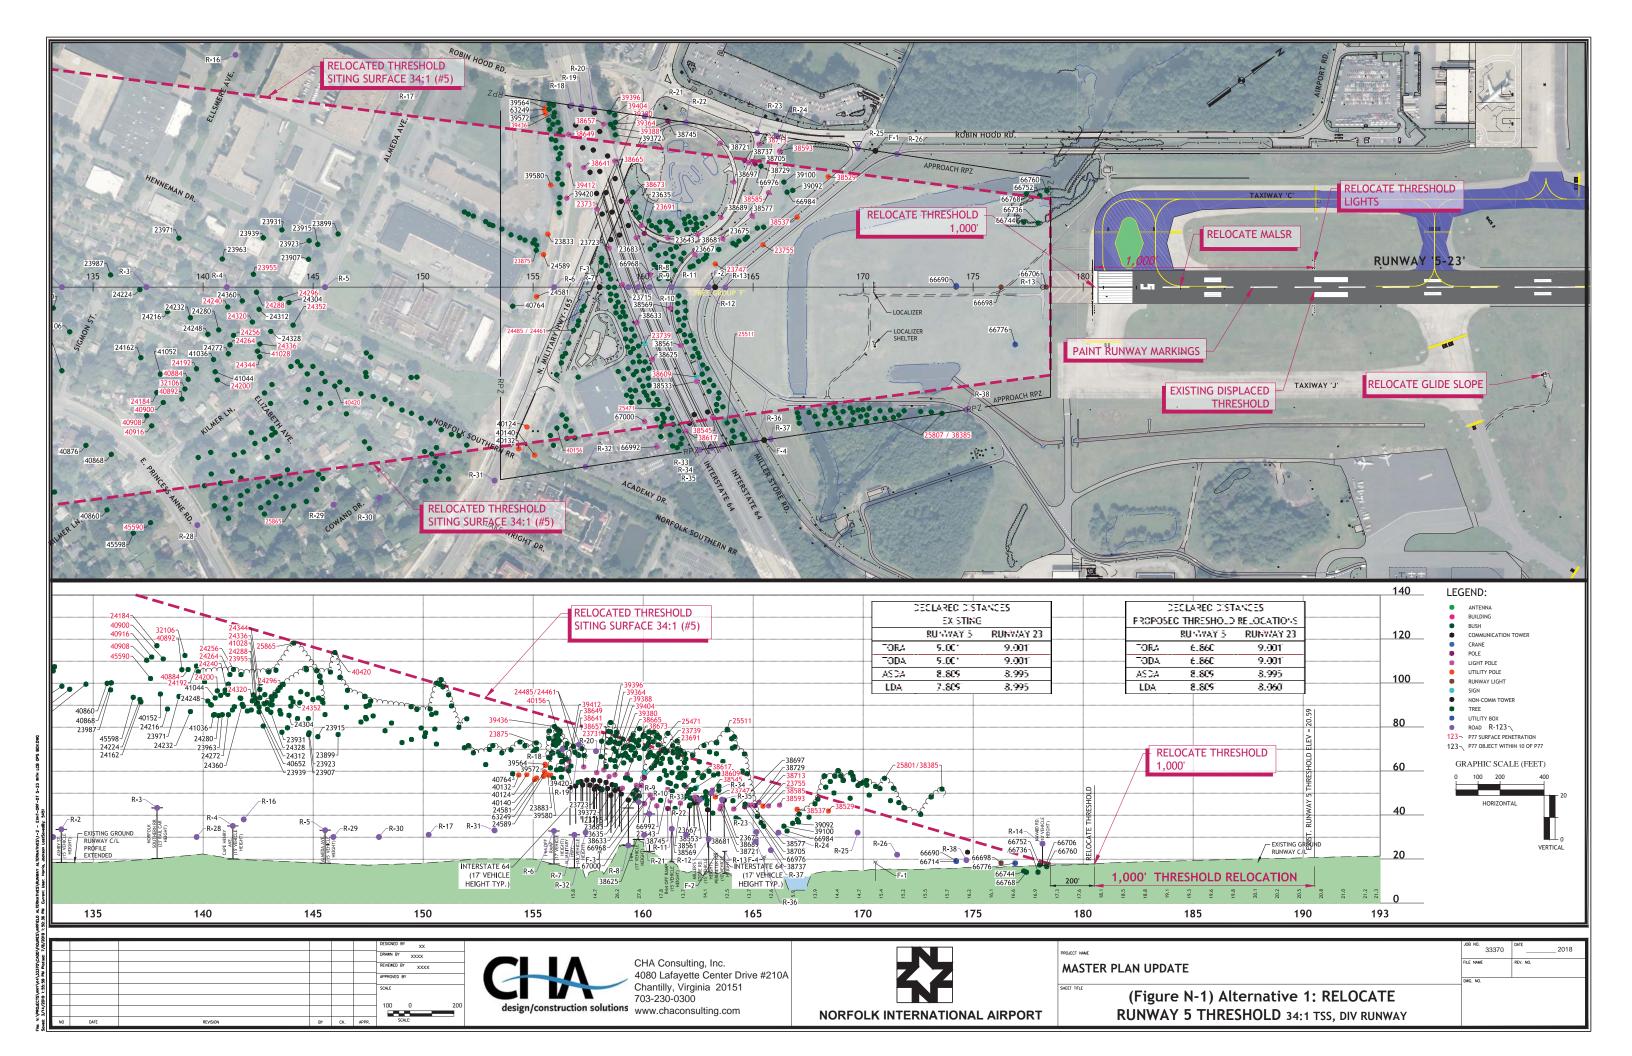

| Figure 5-20 – CONRAC Alternatives                                              | 5-44   |
|--------------------------------------------------------------------------------|--------|
| Figure 5-21 – North Cargo/MRO Area Alternative 1                               | 5-48   |
| Figure 5-22 – North Cargo/MRO Area Alternative 2                               | 5-49   |
| Figure 5-23 – North Cargo/MRO Area Alternative 3                               | 5-50   |
| Figure 5-24 – General Aviation Alternative 1                                   | 5-53   |
| Figure 5-25 – General Aviation Alternative 2                                   | 5-54   |
| Figure 5-26 – Fuel Facility Alternatives                                       | 5-56   |
| Figure 5-27 – Deicing Facility Alternatives                                    | 5-58   |
| Figure 5-28 – Airfield Maintenance Alternatives                                | 5-60   |
| Figure 5-29 –Recommended Development Plan                                      | 5-67   |
| Figure 6-1 – Historical Resources                                              | 6-5    |
| Figure 6-2 – NWI Wetland Map                                                   | 6-9    |
| Figure 6-3 – Runway 23 Wetland Detail                                          | 6-10   |
| Figure 6-4 – Runway 5 Wetland Detail                                           | 6-11   |
| Figure 6-5 – Floodplain Map                                                    | 6-12   |
| Figure 6-6 – Existing or Historical Permits Under the RCRA                     | 6-15   |
| Figure 6-7 – Non-Aeronautical Airport Property                                 | 6-21   |
| Figure 6-8 – Non-Aeronautical Airport Property (South)                         | 6-22   |
| Figure 6-9 – Non-Aeronautical Airport Property (North)                         | 6-23   |
| Figure 6-10 – Non-Aeronautical Airport Property (West)                         | 6-24   |
| Figure N-1– Alternative 1: Relocate Runway 5 Threshold                         | LXXV   |
| Figure N-2— Alternative 4: Proposed 5R/23L (Length: 9,001', Separation: 400')  | LXXVI  |
| Figure N-3 – Alternative 5: Proposed 5R/23L (Length: 9,001', Separation: 876') | LXXVII |
| Figure N-4 – Alternative 6: Proposed 5R/23L (Length: 7,900', Separation: 876') | LXXIX  |
| Figure N-5– Alternative 7: Proposed 5R/23L (Length: 7,200', Separation: 876')  | LXXX   |
| Figure N-6 – Alternative 9: Runway 5R/23L (6,000', ARC C-II)                   | LXXX   |
| Figure N-7 – Alternative 10: Runway 5R/23L (5,500', ARC C-II)                  | LXXXI  |
| Figure N-8 – Alternative 12A: Runway 5R/23L (Length: 5,500', ARC C-II)         | LXXXII |
| Figure N-9 – Alternative 13A: Runway 5R/23L Option A (Realignment)             | LXXXIV |
| Figure N-10 – Alternative 13B: Runway 5R/23L (Shift)                           | LXXXV  |
| Figure N-11 – Alternative 14: Crosswind Runway                                 | LXXXV  |