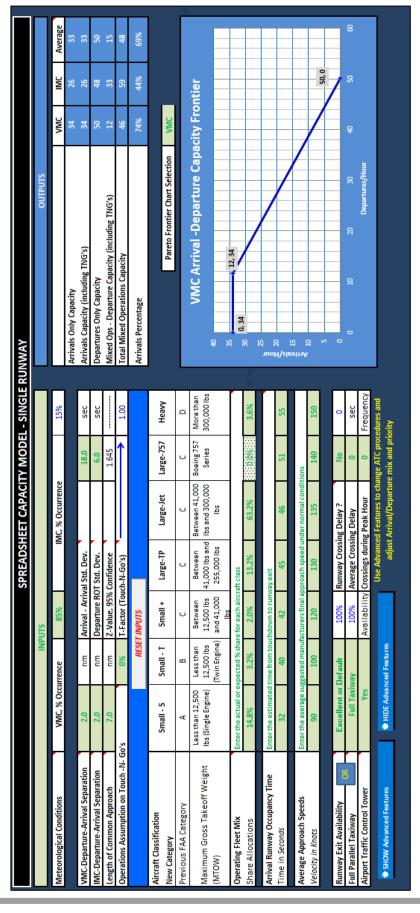

| 3.7  | 7.4  | Operations Forecast                                       | . 3-38 |
|------|------|-----------------------------------------------------------|--------|
| 3.8  | G    | eneral Aviation and MIlitary forecast                     | . 3-40 |
| 3.8  | 3.1  | Historical General Aviation Activity                      | . 3-41 |
| 3.8  | 3.2  | GA Based Aircraft Forecasts                               | . 3-42 |
| 3.8  | 3.3  | GA Operations Forecast                                    | . 3-43 |
| 3.8  | 3.4  | General Aviation Recommended Forecast Summary             | . 3-46 |
| 3.9  | R    | ecommended Forecast Summary                               | . 3-47 |
| 3.10 | Р    | eak Activity Forecast                                     | . 3-49 |
| 3.1  | 0.1  | Peak Enplanements                                         | . 3-49 |
| 3.1  | 0.2  | Peak Deplanements                                         | . 3-51 |
| 3.1  | 0.3  | Peak Passengers                                           | . 3-51 |
| 3.1  | 0.4  | Peak Operations                                           | . 3-52 |
| 3.1  | .0.5 | ORF Peak Activity Forecast Summary                        | . 3-53 |
| 3.11 | С    | urrent and Projected Critical Aircraft                    | . 3-54 |
| 4    | Faci | lity Requirements                                         | 4-1    |
| 4.1  | Р    | anning Factors                                            | 4-2    |
| 4.1  | 1    | Planning Activity Levels (PALs)                           | 4-2    |
| 4.1  | 2    | Aircraft Classification                                   | 4-4    |
| 4.1  | 3    | Design Aircraft Family                                    | 4-4    |
| 4.1  | 4    | Airport & Runway Classification                           | 4-5    |
| 4.2  | Α    | irfield Capacity Requirements                             | 4-6    |
| 4.2  | 2.1  | FAA AC 150/5060-5, Airport Capacity and Delay             | 4-6    |
| 4.2  | 2.2  | ACRP, Report 79: Evaluating Airfield Capacity             | . 4-14 |
| 4.2  | 2.3  | Airfield Capacity Conclusion                              | . 4-16 |
| 4.3  | Α    | irfield Facility Requirements                             | . 4-16 |
| 4.3  | 3.1  | Runway Requirements                                       | . 4-16 |
| 4.3  | 3.2  | Airfield Lighting and Navigational Systems                | . 4-24 |
| 4.3  | 3.3  | Taxiway Requirements                                      | . 4-27 |
| 4.3  | 3.4  | Aprons                                                    | . 4-29 |
| 4.4  | P    | assenger Terminal Facility Building and Gate Requirements | . 4-35 |
| 4.4  | ۱1   | Summary Evaluation Conclusions                            | 4-36   |

|    | 4.4.2  | Needs Analysis Summary                                                     | 4-37 |
|----|--------|----------------------------------------------------------------------------|------|
|    | 4.4.3  | Level of Service Standards                                                 | 4-41 |
|    | 4.4.4  | Gate Demand Analysis                                                       | 4-42 |
|    | 4.4.5  | Narrow-body Equivalent Gates and Equivalent Aircraft Gate Analysis         | 4-44 |
|    | 4.4.6  | Concourse Hold Room Analysis                                               | 4-45 |
|    | 4.4.7  | Concourse Circulation                                                      | 4-47 |
|    | 4.4.8  | Check-in Lobby                                                             | 4-48 |
|    | 4.4.9  | Airline Ticket Offices (ATO)                                               | 4-52 |
|    | 4.4.10 | Airlines Operations Areas at Gates (Concourse)                             | 4-52 |
|    | 4.4.11 | Security Checkpoint Screening                                              | 4-53 |
|    | 4.4.12 | Outbound Baggage Facilities                                                | 4-57 |
|    | 4.4.13 | Inbound Baggage Claim and Sortation                                        | 4-59 |
|    | 4.4.14 | Inbound Baggage Handling Sort Make-up and Feed Belts                       | 4-61 |
|    | 4.4.15 | Airline Baggage Service Offices (BSO)                                      | 4-61 |
|    | 4.4.16 | U.S. Customs and Border Protection (CBP)/Federal Inspection Services (FIS) | 4-61 |
|    | 4.4.17 | Concessions                                                                | 4-62 |
|    | 4.4.18 | Rental Car Concessions and Ground Transportation                           | 4-63 |
|    | 4.4.19 | Administration Areas                                                       | 4-64 |
|    | 4.4.20 | Restrooms Facilities                                                       | 4-65 |
|    | 4.4.21 | Terminal Circulation                                                       | 4-76 |
|    | 4.4.22 | Service Animal Relief Areas                                                | 4-78 |
| 4. | .5 Su  | pport Facility Requirements                                                | 4-78 |
|    | 4.5.1  | General Aviation and MRO Facilities                                        | 4-78 |
|    | 4.5.2  | Air Cargo Facilities                                                       | 4-81 |
|    | 4.5.3  | TSA Cargo Facilities                                                       | 4-82 |
|    | 4.5.4  | Aviation Fueling Facilities                                                | 4-82 |
|    | 4.5.5  | Aircraft Deicing Facilities                                                | 4-83 |
|    | 4.5.6  | Aircraft Rescue and Firefighting Facilities (ARFF)                         | 4-83 |
|    | 4.5.7  | NAA Maintenance Facilities                                                 | 4-84 |
|    | 4.5.8  | Ground Support Equipment Facilities and Fuel Truck Storage                 | 4-84 |
|    | 459    | Air Traffic Facilities                                                     | 4-84 |

| 4.6  | Sι  | urface Transportation and Parking Requirements        | 4-85 |
|------|-----|-------------------------------------------------------|------|
| 4.6. | .1  | Passenger Parking Demand Projections                  | 4-85 |
| 4.6. | .2  | Parking Supply Changes                                | 4-85 |
| 4.6. | .3  | Future Adequacy of the ORF Parking Inventory          | 4-86 |
| 4.6. | .4  | Future Capacity of ORF Curb front                     | 4-88 |
| 4.6. | .5  | Curbside Management Plan                              | 4-91 |
| 4.6. | .6  | Rental Car Ready/Return Parking                       | 4-91 |
| 4.6. | .7  | Rental Car Vehicle Storage and Maintenance Facilities | 4-91 |
| 4.6. | .8  | Commercial Vehicles and TNC Staging Area              | 4-91 |
| 4.7  | A   | ccess Roadways and Circulation                        | 4-92 |
| 4.7. | .1  | Regional Access                                       | 4-92 |
| 4.7. | .2  | Local Access                                          | 4-92 |
| 4.7. | .3  | Circulation                                           | 4-92 |
| 4.7. | .4  | Parking Cashier Plaza Requirements                    | 4-93 |
| 4.7. | .5  | High Capacity Transit (BRT or Light Rail) Route       | 4-93 |
| 5 A  | irp | ort development concepts                              | 5-1  |
| 5.1  | Co  | oncept Evaluation                                     | 5-1  |
| 5.2  | Cı  | urrent Airfield Compliances and Deficiencies          | 5-1  |
| 5.2. | .1  | Runway 5/23                                           | 5-2  |
| 5.2. | .2  | Runway 14/32                                          | 5-2  |
| 5.2. | .3  | Taxiways                                              | 5-3  |
| 5.3  | Ai  | rfield Development Concepts                           | 5-3  |
| 5.3. | .1  | Initial Runway Alternatives                           | 5-4  |
| 5.3. | .2  | Eliminated Runway Alternatives                        | 5-5  |
| 5.3. | .3  | Runway Alternatives for Further Consideration         | 5-6  |
| 5.3. | 4   | Taxiway Alternatives                                  | 5-16 |
| 5.4  | Pa  | assenger Terminal Facility alternatives               | 5-21 |
| 5.4. | .1  | Status Quo Alternative                                | 5-21 |
| 5.4. | .2  | 2009 Master Plan Alternative                          | 5-21 |
| 5.4. | .3  | Passenger Terminal Facility Alternative 1             | 5-23 |
| 5.4  | 1   | Passenger Terminal Facility Alternative 2A            | 5-26 |