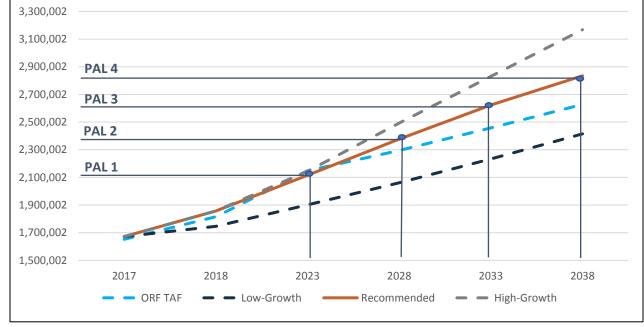

| 3.7  | 7.4  | Operations Forecast                                       | . 3-38 |
|------|------|-----------------------------------------------------------|--------|
| 3.8  | G    | eneral Aviation and MIlitary forecast                     | . 3-40 |
| 3.8  | 3.1  | Historical General Aviation Activity                      | . 3-41 |
| 3.8  | 3.2  | GA Based Aircraft Forecasts                               | . 3-42 |
| 3.8  | 3.3  | GA Operations Forecast                                    | . 3-43 |
| 3.8  | 3.4  | General Aviation Recommended Forecast Summary             | . 3-46 |
| 3.9  | R    | ecommended Forecast Summary                               | . 3-47 |
| 3.10 | Р    | eak Activity Forecast                                     | . 3-49 |
| 3.1  | 0.1  | Peak Enplanements                                         | . 3-49 |
| 3.1  | 0.2  | Peak Deplanements                                         | . 3-51 |
| 3.1  | 0.3  | Peak Passengers                                           | . 3-51 |
| 3.1  | 0.4  | Peak Operations                                           | . 3-52 |
| 3.1  | .0.5 | ORF Peak Activity Forecast Summary                        | . 3-53 |
| 3.11 | С    | urrent and Projected Critical Aircraft                    | . 3-54 |
| 4    | Faci | lity Requirements                                         | 4-1    |
| 4.1  | Р    | anning Factors                                            | 4-2    |
| 4.1  | 1    | Planning Activity Levels (PALs)                           | 4-2    |
| 4.1  | 2    | Aircraft Classification                                   | 4-4    |
| 4.1  | 3    | Design Aircraft Family                                    | 4-4    |
| 4.1  | 4    | Airport & Runway Classification                           | 4-5    |
| 4.2  | Α    | irfield Capacity Requirements                             | 4-6    |
| 4.2  | 2.1  | FAA AC 150/5060-5, Airport Capacity and Delay             | 4-6    |
| 4.2  | 2.2  | ACRP, Report 79: Evaluating Airfield Capacity             | . 4-14 |
| 4.2  | 2.3  | Airfield Capacity Conclusion                              | . 4-16 |
| 4.3  | Α    | irfield Facility Requirements                             | . 4-16 |
| 4.3  | 3.1  | Runway Requirements                                       | . 4-16 |
| 4.3  | 3.2  | Airfield Lighting and Navigational Systems                | . 4-24 |
| 4.3  | 3.3  | Taxiway Requirements                                      | . 4-27 |
| 4.3  | 3.4  | Aprons                                                    | . 4-29 |
| 4.4  | P    | assenger Terminal Facility Building and Gate Requirements | . 4-35 |
| 4.4  | ۱1   | Summary Evaluation Conclusions                            | 4-36   |