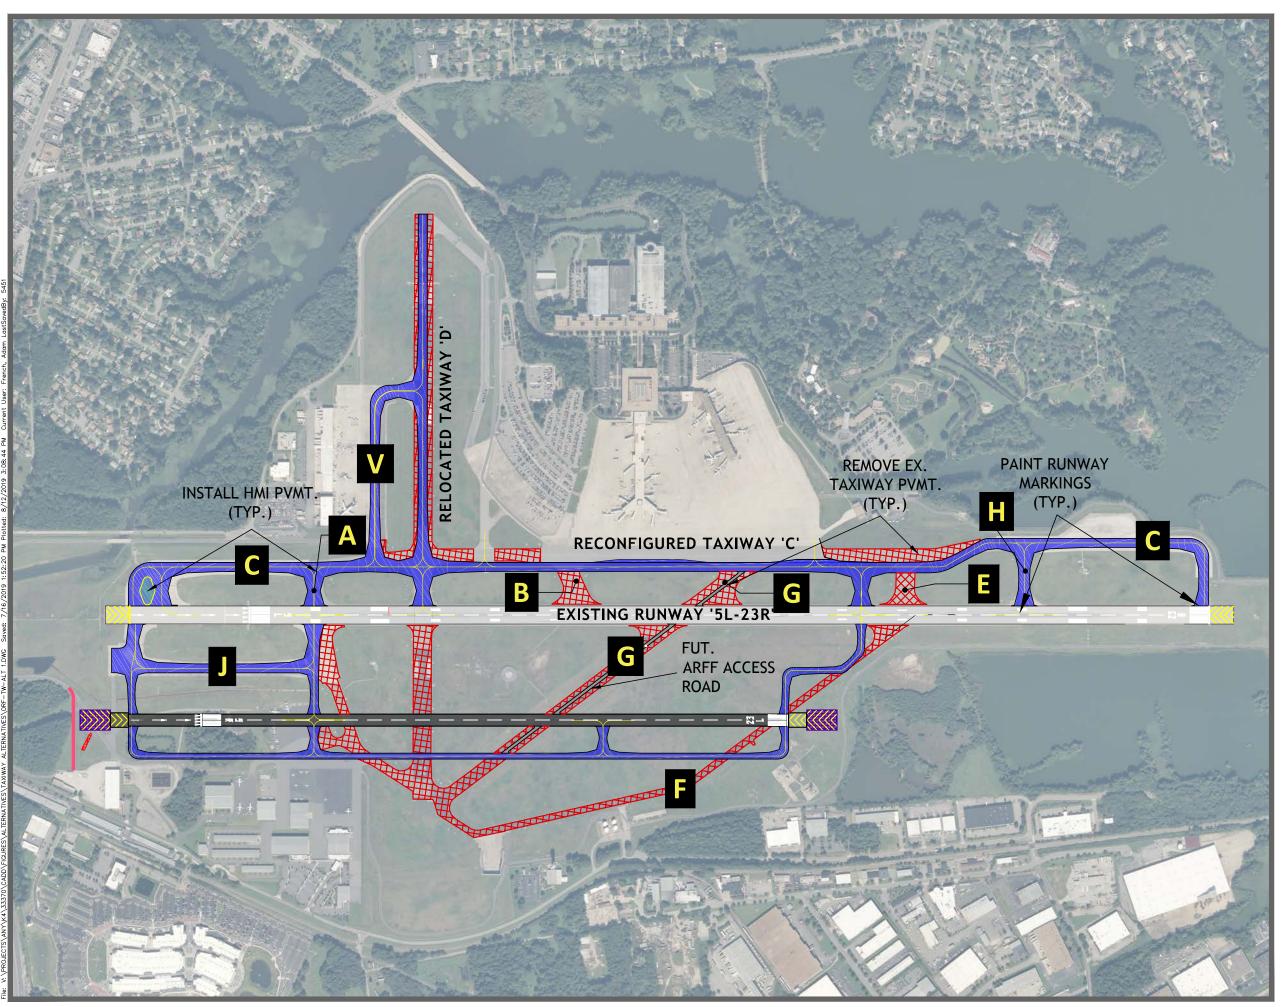

|    | 4.4.2  | Needs Analysis Summary                                                     | 4-37 |
|----|--------|----------------------------------------------------------------------------|------|
|    | 4.4.3  | Level of Service Standards                                                 | 4-41 |
|    | 4.4.4  | Gate Demand Analysis                                                       | 4-42 |
|    | 4.4.5  | Narrow-body Equivalent Gates and Equivalent Aircraft Gate Analysis         | 4-44 |
|    | 4.4.6  | Concourse Hold Room Analysis                                               | 4-45 |
|    | 4.4.7  | Concourse Circulation                                                      | 4-47 |
|    | 4.4.8  | Check-in Lobby                                                             | 4-48 |
|    | 4.4.9  | Airline Ticket Offices (ATO)                                               | 4-52 |
|    | 4.4.10 | Airlines Operations Areas at Gates (Concourse)                             | 4-52 |
|    | 4.4.11 | Security Checkpoint Screening                                              | 4-53 |
|    | 4.4.12 | Outbound Baggage Facilities                                                | 4-57 |
|    | 4.4.13 | Inbound Baggage Claim and Sortation                                        | 4-59 |
|    | 4.4.14 | Inbound Baggage Handling Sort Make-up and Feed Belts                       | 4-61 |
|    | 4.4.15 | Airline Baggage Service Offices (BSO)                                      | 4-61 |
|    | 4.4.16 | U.S. Customs and Border Protection (CBP)/Federal Inspection Services (FIS) | 4-61 |
|    | 4.4.17 | Concessions                                                                | 4-62 |
|    | 4.4.18 | Rental Car Concessions and Ground Transportation                           | 4-63 |
|    | 4.4.19 | Administration Areas                                                       | 4-64 |
|    | 4.4.20 | Restrooms Facilities                                                       | 4-65 |
|    | 4.4.21 | Terminal Circulation                                                       | 4-76 |
|    | 4.4.22 | Service Animal Relief Areas                                                | 4-78 |
| 4. | .5 Su  | pport Facility Requirements                                                | 4-78 |
|    | 4.5.1  | General Aviation and MRO Facilities                                        | 4-78 |
|    | 4.5.2  | Air Cargo Facilities                                                       | 4-81 |
|    | 4.5.3  | TSA Cargo Facilities                                                       | 4-82 |
|    | 4.5.4  | Aviation Fueling Facilities                                                | 4-82 |
|    | 4.5.5  | Aircraft Deicing Facilities                                                | 4-83 |
|    | 4.5.6  | Aircraft Rescue and Firefighting Facilities (ARFF)                         | 4-83 |
|    | 4.5.7  | NAA Maintenance Facilities                                                 | 4-84 |
|    | 4.5.8  | Ground Support Equipment Facilities and Fuel Truck Storage                 | 4-84 |
|    | 459    | Air Traffic Facilities                                                     | 4-84 |

| 4.6  | Sι  | urface Transportation and Parking Requirements        | 4-85 |
|------|-----|-------------------------------------------------------|------|
| 4.6. | .1  | Passenger Parking Demand Projections                  | 4-85 |
| 4.6. | .2  | Parking Supply Changes                                | 4-85 |
| 4.6. | .3  | Future Adequacy of the ORF Parking Inventory          | 4-86 |
| 4.6. | .4  | Future Capacity of ORF Curb front                     | 4-88 |
| 4.6. | .5  | Curbside Management Plan                              | 4-91 |
| 4.6. | .6  | Rental Car Ready/Return Parking                       | 4-91 |
| 4.6. | .7  | Rental Car Vehicle Storage and Maintenance Facilities | 4-91 |
| 4.6. | .8  | Commercial Vehicles and TNC Staging Area              | 4-91 |
| 4.7  | A   | ccess Roadways and Circulation                        | 4-92 |
| 4.7. | .1  | Regional Access                                       | 4-92 |
| 4.7. | .2  | Local Access                                          | 4-92 |
| 4.7. | .3  | Circulation                                           | 4-92 |
| 4.7. | .4  | Parking Cashier Plaza Requirements                    | 4-93 |
| 4.7. | .5  | High Capacity Transit (BRT or Light Rail) Route       | 4-93 |
| 5 A  | irp | ort development concepts                              | 5-1  |
| 5.1  | Co  | oncept Evaluation                                     | 5-1  |
| 5.2  | Cı  | urrent Airfield Compliances and Deficiencies          | 5-1  |
| 5.2. | .1  | Runway 5/23                                           | 5-2  |
| 5.2. | .2  | Runway 14/32                                          | 5-2  |
| 5.2. | .3  | Taxiways                                              | 5-3  |
| 5.3  | Ai  | rfield Development Concepts                           | 5-3  |
| 5.3. | .1  | Initial Runway Alternatives                           | 5-4  |
| 5.3. | .2  | Eliminated Runway Alternatives                        | 5-5  |
| 5.3. | .3  | Runway Alternatives for Further Consideration         | 5-6  |
| 5.3. | 4   | Taxiway Alternatives                                  | 5-16 |
| 5.4  | Pa  | assenger Terminal Facility alternatives               | 5-21 |
| 5.4. | .1  | Status Quo Alternative                                | 5-21 |
| 5.4. | .2  | 2009 Master Plan Alternative                          | 5-21 |
| 5.4. | .3  | Passenger Terminal Facility Alternative 1             | 5-23 |
| 5.4  | 1   | Passenger Terminal Facility Alternative 2A            | 5-26 |