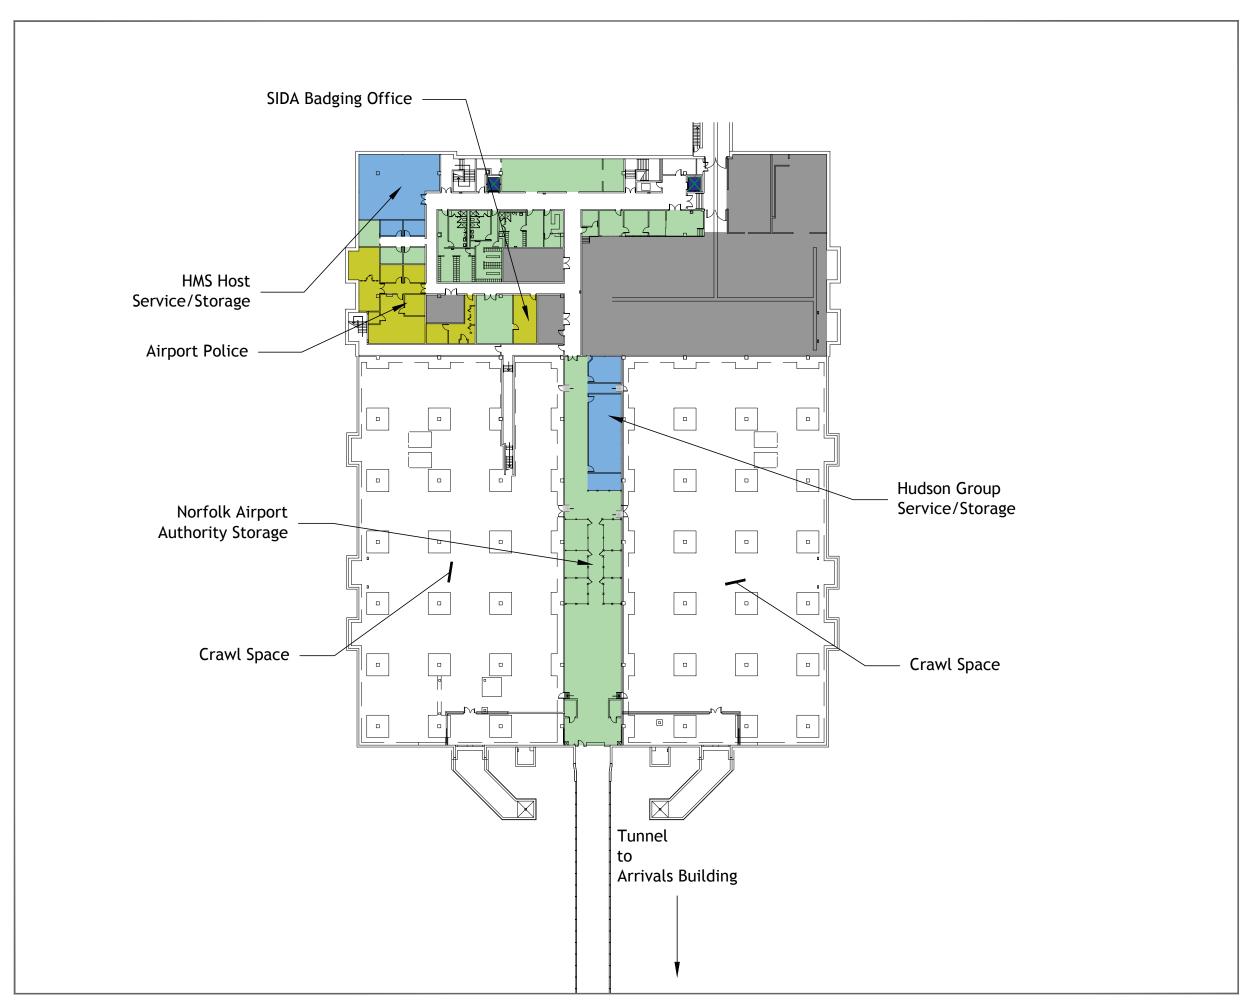

| 2.2.2  | Standard Terminal Arrival Routes (STARs)                                  | 2-18        |
|--------|---------------------------------------------------------------------------|-------------|
| 2.2.3  | Types of Instrument Approach Procedures (IAPs) and Instrument Appro 2-19  | ach NAVAIDs |
| 2.2.4  | Standard Instrument Departures (SIDs)                                     | 2-22        |
| 2.2.5  | Airfield Lighting                                                         | 2-22        |
| 2.3 To | erminal Facility                                                          | 2-24        |
| 2.3.1  | Terminal Facility Layout                                                  | 2-25        |
| 2.3.2  | Main Passenger Terminal Building and Arrivals Building Functional Areas . | 2-30        |
| 2.3.3  | Airline Ticketing Lobby                                                   | 2-32        |
| 2.3.4  | Checked Baggage Screening                                                 | 2-33        |
| 2.3.5  | Passenger Security Screening                                              | 2-33        |
| 2.3.6  | Airline Gates and Holdrooms                                               | 2-34        |
| 2.3.7  | Terminal Concessions and Amenities                                        | 2-35        |
| 2.3.8  | Baggage Claim                                                             | 2-37        |
| 2.3.9  | Rental Car Counters                                                       | 2-38        |
| 2.3.10 | Airport Administrative and Support Areas                                  | 2-38        |
| 2.3.11 | Airline Service and Support Areas                                         | 2-38        |
| 2.3.12 | Back Office Space                                                         | 2-38        |
| 2.3.13 | Federal Inspection Services (FIS)                                         | 2-38        |
| 2.3.14 | Terminal Signage and Wayfinding                                           | 2-39        |
| 2.4 A  | utomobile Access and Parking                                              | 2-39        |
| 2.4.1  | Existing ORF Parking                                                      | 2-40        |
| 2.4.2  | Observed Utilization of Parking                                           | 2-43        |
| 2.4.3  | Parking Rates                                                             | 2-43        |
| 2.4.4  | Off-Airport Competing Parking                                             | 2-44        |
| 2.4.5  | Curb-Front Traffic                                                        | 2-44        |
| 2.4.6  | Regional Roadway Network                                                  | 2-44        |
| 2.4.7  | Airport Roadway System                                                    | 2-45        |
| 2.5 Sı | upport Facilities                                                         |             |
| 2.5.1  | Airport Perimeter Fence                                                   | 2-47        |
| 252    | Airport Equipment Storage and Maintenance                                 | 2-47        |