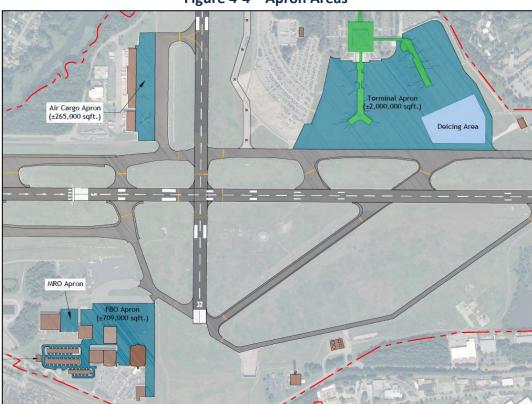

ovable objects
- Taxiways C and F contain portions of the paved service road within the TOFA
- Taxiway C fails to comply with fillet dimensions

Taxiway deficiencies were addressed during the development of recommended taxiways alternatives, as necessary, and will be further addressed through future projects at the Airport.

#### **4.3.4** Aprons

Aircraft parking aprons are intended to accommodate a variety of functions, including the loading and unloading of passengers or cargo, the refueling, servicing, maintenance, and parking of aircraft, and any movements of aircraft, vehicles, and pedestrian's necessary for such purposes. As depicted in **Figure 4-4**, there are three distinct apron types at ORF that serve various functions: terminal apron, general aviation apron, and cargo apron.



Figure 4-4 – Apron Areas

Source: Norfolk International Airport, CHA 2018.

#### **Terminal Apron**

The terminal apron is comprised of the facilities used for commercial aircraft gate parking as well as airline support and servicing operations. The terminal apron and its facilities must be able to accommodate the current and future fleet mix of commercial aircraft. Currently, most commercial aircraft operating on the terminal apron consist of Group III aircraft, followed by Group II (with occasional Group IV and Group V operations). ORF has 23 gate positions, 20 of which can accommodate up to Group III aircraft, while the remaining three accommodate Group II aircraft.<sup>23</sup>

The terminal apron is approximately 238,600 square yards, 100,000 square yards of which is designated for