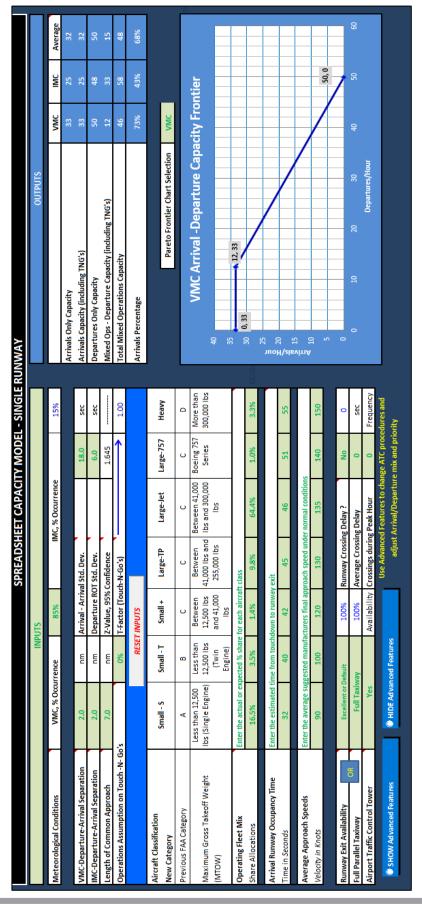

|               |                            | 596.9        | 1293.4%                                 |   | \ Cw =           | 46.1           |                   |                                                                         |        |
|                                                                     |                        |                                                                                                          |               |                            |              |                                         |   |                  |                |                   |                                                                         |        |

February 2020 DRAFT Appendix M LIX

Single Runway
A. Hourly Capacity (Base Year)



February 2020 DRAFT Appendix M LX

Single Runway

# B. Air Service Volume Estimation (Base Year)

| Annual Service Volume Estimation (ASV)                              | olume Esti   | imation (ASV)                                                                    |               |                     |              |               | 1                  |                    |                                 |                                                                         |        |
|---------------------------------------------------------------------|--------------|----------------------------------------------------------------------------------|---------------|---------------------|--------------|---------------|--------------------|--------------------|----------------------