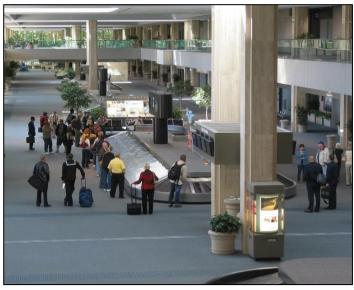

with expansions to the air cargo terminal and renovations to public areas of the passenger terminal. In 1990, a 10-gate extension to Concourse B was completed. On January 22, 1995, a new Air Traffic Control Tower began operation. In the early 2000s, the Airport's Arrivals Terminal underwent construction. From 2000 to present day, the Airport has added new concessions, built new Aircraft Rescue and Firefighting (ARFF) facilities, and implemented renovations to the terminal building and general aviation facilities. As of May 2018, ORF owns 1,300 acres of land<sup>1</sup>, approximately 212 acres of which are located outside of the ORF operational area.