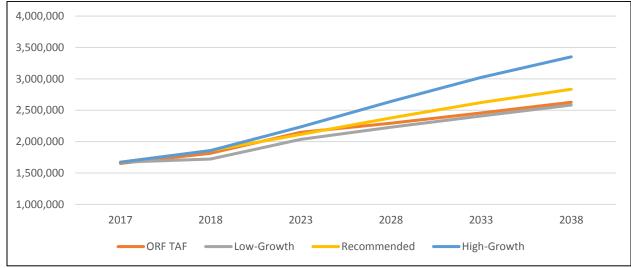

|  |
| 2017             | 1,652,323    | 1,672,024  | 1,672,024   | 1,672,024   |  |  |  |
| 2018             | 1,815,241    | 1,723,608  | 1,857,487   | 1,857,487   |  |  |  |
| 2023             | 2,147,644    | 2,035,945  | 2,115,424   | 2,234,279   |  |  |  |
| 2028             | 2,294,704    | 2,231,077  | 2,376,990   | 2,640,381   |  |  |  |
| 2033             | 2,458,050    | 2,407,453  | 2,622,848   | 3,022,093   |  |  |  |
| 2038             | 2,627,295    | 2,582,498  | 2,834,623   | 3,350,889   |  |  |  |
| AAGR 2018-2038   | 1.9%         | 2.04%      | 2.1%        | 2.99%       |  |  |  |
| Growth 2018-2038 | 44.7%        | 49.83%     | 52.6%       | 80.4%       |  |  |  |

Source: FAA 2018 TAF, NAA, CHA, 2019.

Figure 3-15 – Recommended Enplanement Forecast Range Comparison



Source: FAA Terminal Area Forecast, CHA, 2018.

## 3.6 AIRPORT CATEGORIZATION

Based on FAA guidelines, ORF is categorized as a Commercial Service Airport – Primary, within the National Plan of Integrated Airport Systems (NPIAS). Primary airports are grouped into four categories defined as: large, medium, small, and non-hub airports. Primary airports receive an annual apportionment of federal grants based on the number of enplaned passengers at the airport. Based on the CY 2017 enplanements at ORF, the Airport qualifies as a primary, small-hub airport.

Small-hub airports are defined as airports that enplane 0.5 to 0.25 percent of the total U.S. passenger enplanements annually. Additionally, at the end of FAA CY 2017, ORF was ranked the 72<sup>nd</sup> largest airport in the United State