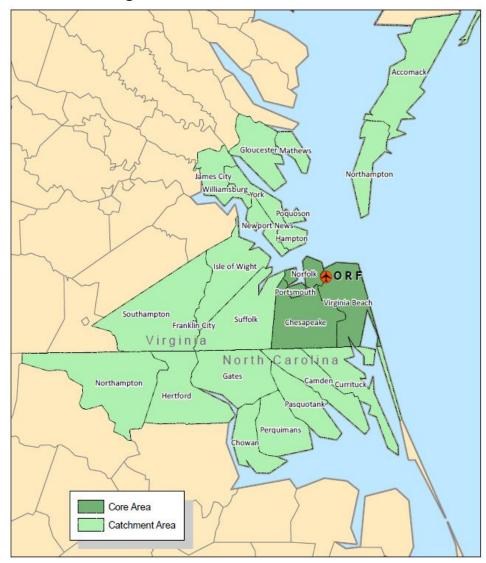

#### 1.2.2 Location and Service Area

Norfolk International Airport is a major airport for Southeastern coastal Virginia and northeastern North Carolina. As shown in **Figure 1-2** and **Figure 1-3**, the Airport is within 12 miles of downtown Norfolk and is located one mile east of Interstate I-64. As the primary commercial service airport in the America's First Region, which is tied to the Hampton Road's Partnership (a public-private partnership for economic development), the Airport's service area extends beyond Norfolk and into other parts of Virginia and northern North Carolina. ORF's location, regarding time<sup>2</sup> and distance in nautical miles (nm), in comparison to other major airports is as follows:

- → Newport News/Williamsburg International Airport (PHF) 20 nm; 40-minute drive; northwest of ORF
- Fighter Richmond International Airport (RIC) 65 nm; 90-minute drive; northwest of ORF

The Airport is located within the Virginia Beach-Norfolk-Newport News VA-NC Metropolitan Statistical Area (MSA). The MSA, with a population of approximately 1.7 million people (Woods & Poole Economics, Inc., 2017), consists of the following cities and counties:

Cities in Virginia – Chesapeake, Franklin, Hampton, Newport News, Norfolk, Poquoson, Portsmouth, Suffolk, Virginia Beach, and Williamsburg

February 2020 DRAFT Introduction 1-5

-

<sup>&</sup>lt;sup>1</sup> Norfolk Airport Authority, "Norfolk International Airport History," Norfolk International Airport website, https://www.norfolkairport.com/about-us/mission-history, accessed November 15, 2017.

<sup>&</sup>lt;sup>2</sup> Drive times may be impacted during certain times of the day due to traffic congestion and/or construction activity.

- Counties in Virginia Gloucester, Isle of Wight, James City, Mathews, Southampton, and York
- Counties in North Carolina Camden, Chowan, Currituck, Hertford, Pasquotank, and Perquimans