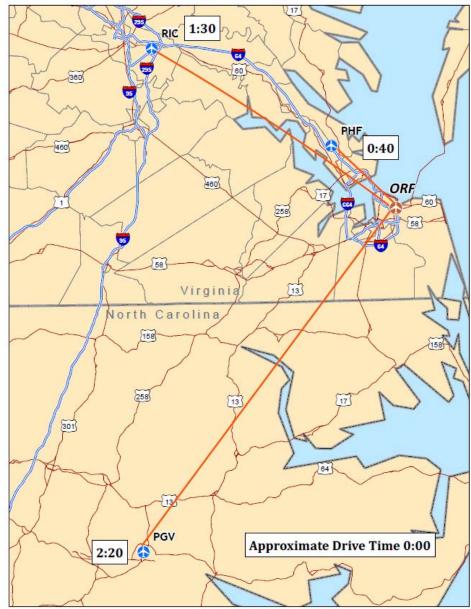

#### 1.2.2 Location and Service Area

Norfolk International Airport is a major airport for Southeastern coastal Virginia and northeastern North Carolina. As shown in **Figure 1-2** and **Figure 1-3**, the Airport is within 12 miles of downtown Norfolk and is located one mile east of Interstate I-64. As the primary commercial service airport in the America's First Region, which is tied to the Hampton Road's Partnership (a public-private partnership for economic development), the Airport's service area extends beyond Norfolk and into other parts of Virginia and northern North Carolina. ORF's location, regarding time<sup>2</sup> and distance in nautical miles (nm), in comparison to other major airports is as follows:

- → Newport News/Williamsburg International Airport (PHF) 20 nm; 40-minute drive; northwest of ORF
- Fighter Richmond International Airport (RIC) 65 nm; 90-minute drive; northwest of ORF

The Airport is located within the Virginia Beach-Norfolk-Newport News VA-NC Metropolitan Statistical Area (MSA). The MSA, with a population of approximately 1.7 million people (Woods & Poole Economics, Inc., 2017), consists of the following cities and counties: