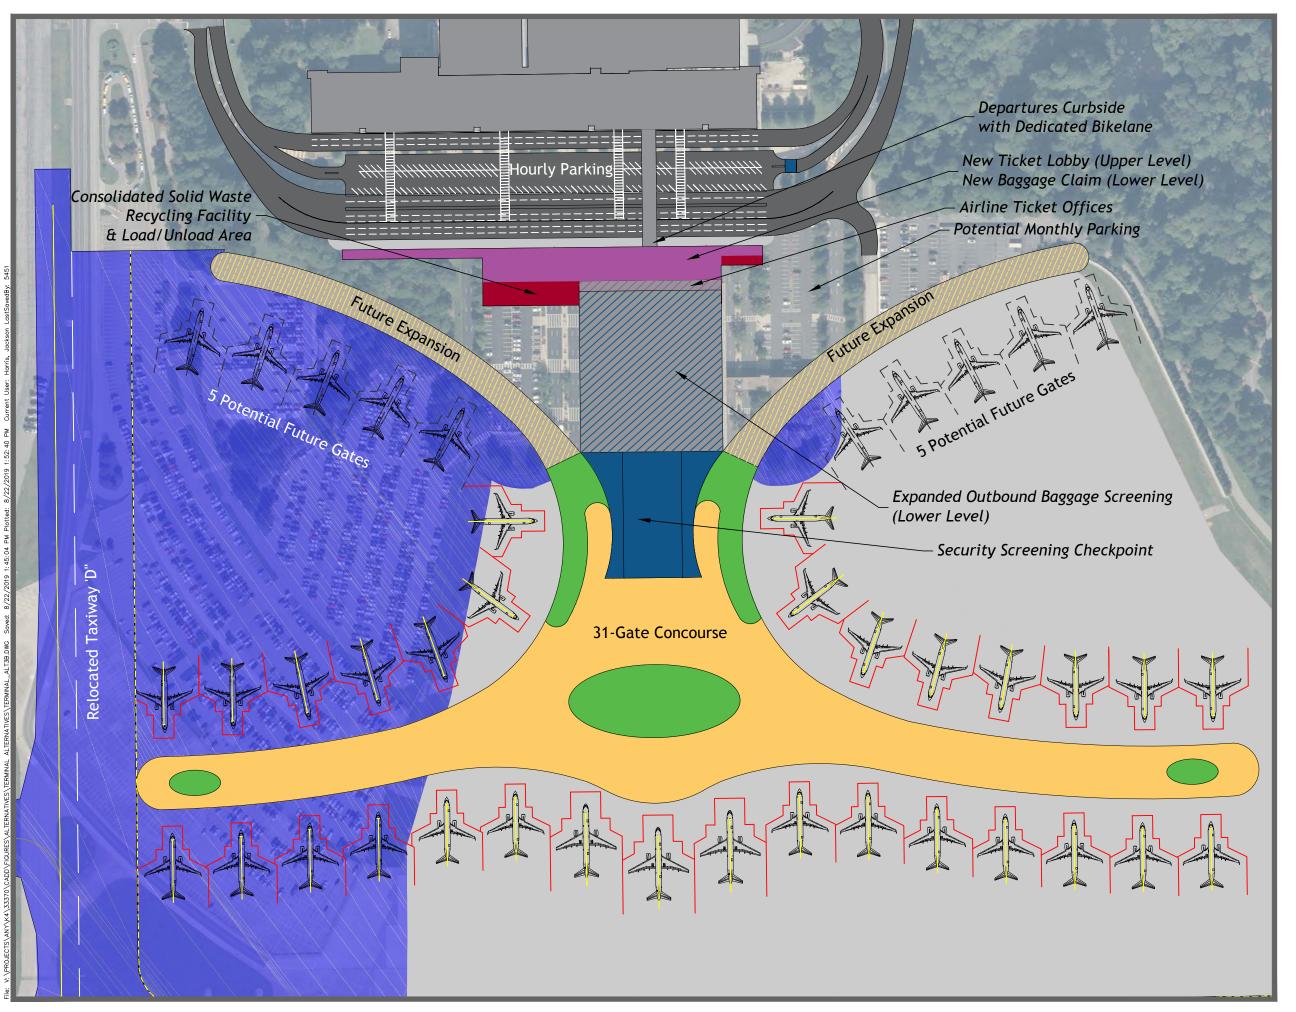

rculation</li> <li>→ Combines split facilities for the ticketing and arrivals halls (reduces passenger confusion)</li> <li>→ Eliminates the overly complex roadway layout</li> <li>→ Provides an expanded area for airport administrative offices</li> <li>→ Provides a new GTC to house all ground transportation functions</li> </ul> | <ul> <li>→ Higher capital costs, with substantial new facilities and a reconfigured GTC/administrative building</li> <li>→ Highly difficult construction phasing with impact to passenger and tenant activity</li> <li>→ Four concourses will result in duplication of concessions and operational functions</li> <li>→ Multiple concourses may result in complex signage and passenger confusion.</li> <li>→ Retains long walking distance to parking garages</li> </ul> |  |  |  |









New Landside Pavement

Removal/Demolition

**Figure 5-15**Terminal Facility
Alternative 3B

## 5.4.8 Passenger Terminal Facility Alternative 4A

Passenger Terminal Facility Alternative 4A (**Figure 5-16**) is a derivative of Alternatives 1, 2A, and 3A that provides for additional gate expansion (beyond that needed throughout the planning period); however, due to the split concourse configuration, Alternative 4A increases walking distances between gates and to the headhouse but reduces distances from the headhouse to arrivals and parking This concept includes the centralized security checkpoint and two double-loaded concourses (one to the north and one to the south). It also provides five contact gates at its central core. This central portion of the terminal also serves as a centra