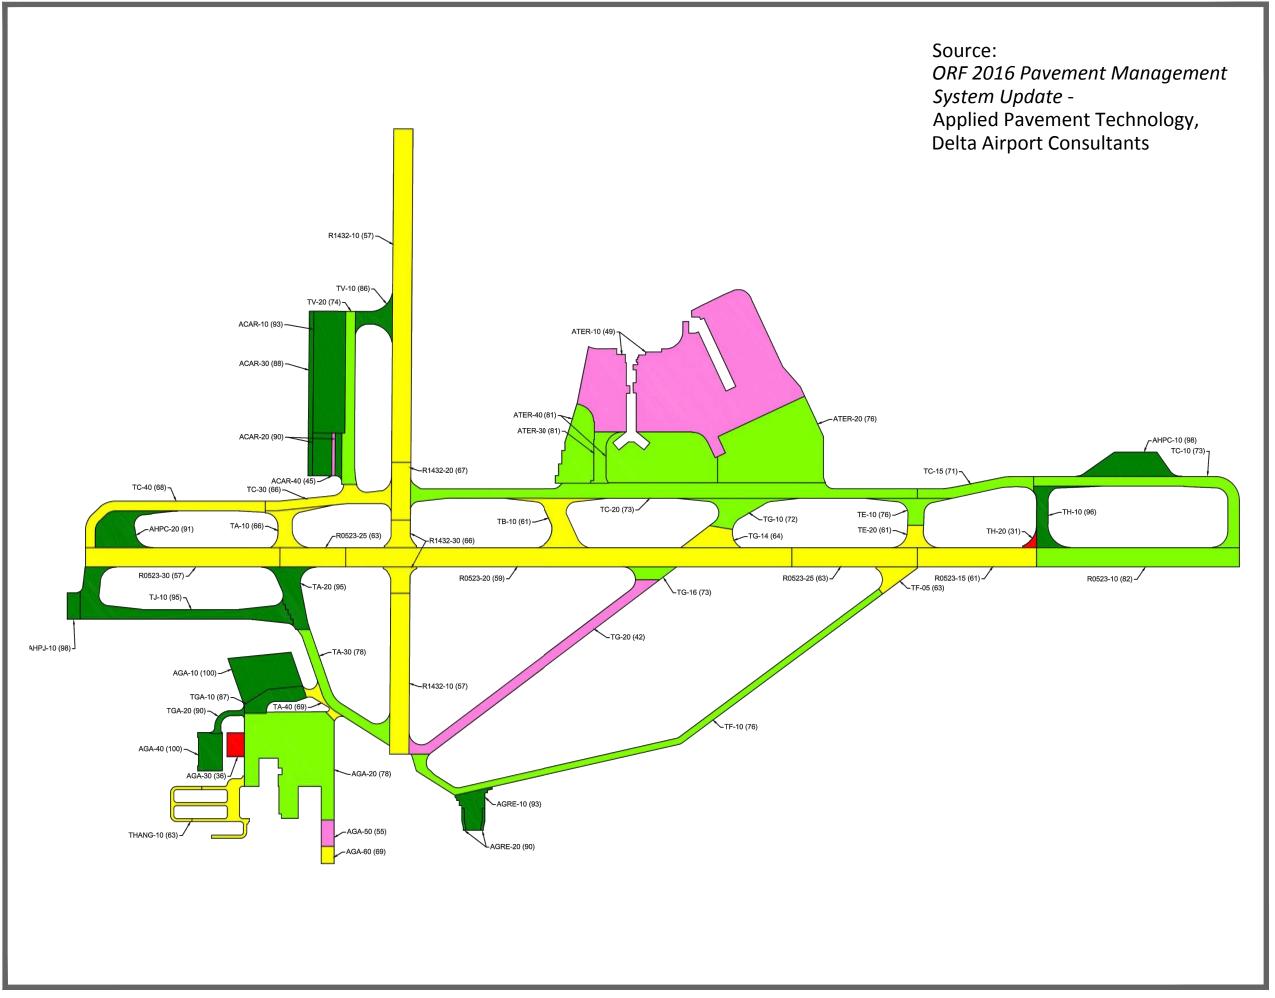

| 2.2.2  | Standard Terminal Arrival Routes (STARs)                                  | 2-18        |
|--------|---------------------------------------------------------------------------|-------------|
| 2.2.3  | Types of Instrument Approach Procedures (IAPs) and Instrument Appro 2-19  | ach NAVAIDs |
| 2.2.4  | Standard Instrument Departures (SIDs)                                     | 2-22        |
| 2.2.5  | Airfield Lighting                                                         | 2-22        |
| 2.3 To | erminal Facility                                                          | 2-24        |
| 2.3.1  | Terminal Facility Layout                                                  | 2-25        |
| 2.3.2  | Main Passenger Terminal Building and Arrivals Building Functional Areas . | 2-30        |
| 2.3.3  | Airline Ticketing Lobby                                                   | 2-32        |
| 2.3.4  | Checked Baggage Screening                                                 | 2-33        |
| 2.3.5  | Passenger Security Screening                                              | 2-33        |
| 2.3.6  | Airline Gates and Holdrooms                                               | 2-34        |
| 2.3.7  | Terminal Concessions and Amenities                                        | 2-35        |
| 2.3.8  | Baggage Claim                                                             | 2-37        |
| 2.3.9  | Rental Car Counters                                                       | 2-38        |
| 2.3.10 | Airport Administrative and Support Areas                                  | 2-38        |
| 2.3.11 | Airline Service and Support Areas                                         | 2-38        |
| 2.3.12 | Back Office Space                                                         | 2-38        |
| 2.3.13 | Federal Inspection Services (FIS)                                         | 2-38        |
| 2.3.14 | Terminal Signage and Wayfinding                                           | 2-39        |
| 2.4 A  | utomobile Access and Parking                                              | 2-39        |
| 2.4.1  | Existing ORF Parking                                                      | 2-40        |
| 2.4.2  | Observed Utilization of Parking                                           | 2-43        |
| 2.4.3  | Parking Rates                                                             | 2-43        |
| 2.4.4  | Off-Airport Competing Parking                                             | 2-44        |
| 2.4.5  | Curb-Front Traffic                                                        | 2-44        |
| 2.4.6  | Regional Roadway Network                                                  | 2-44        |
| 2.4.7  | Airport Roadway System                                                    | 2-45        |
| 2.5 Sı | upport Facilities                                                         |             |
| 2.5.1  | Airport Perimeter Fence                                                   | 2-47        |
| 252    | Airport Equipment Storage and Maintenance                                 | 2-47        |