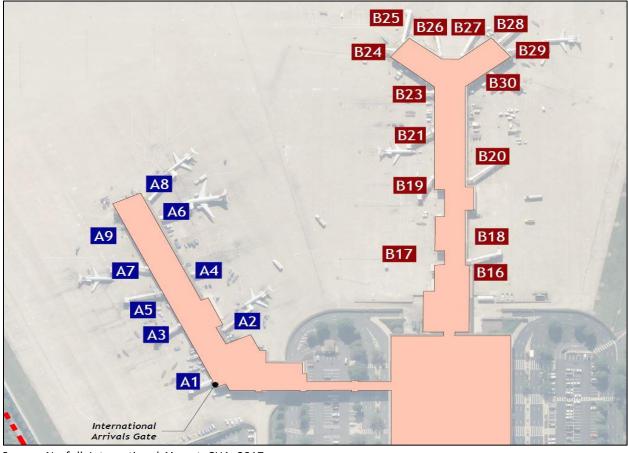

#### 1.4.1 Passenger Airlines

At the commencement of the Study, ORF was ranked as the 70<sup>th</sup> largest primary airport in the United States in passenger arrivals and 72<sup>nd</sup> in passenger departures, serving over three-million passengers annually. Six airlines provide scheduled passenger service at the Airport. When the Study began, these airlines at ORF offered daily, non-stop service to 23 domestic destinations<sup>3</sup>, as depicted in **Figure 1-4** and **Table 1-3**. Domestic service is primarily to key markets and hubs in the Northeast, Midwest, and South, as well as leisure markets in Florida.