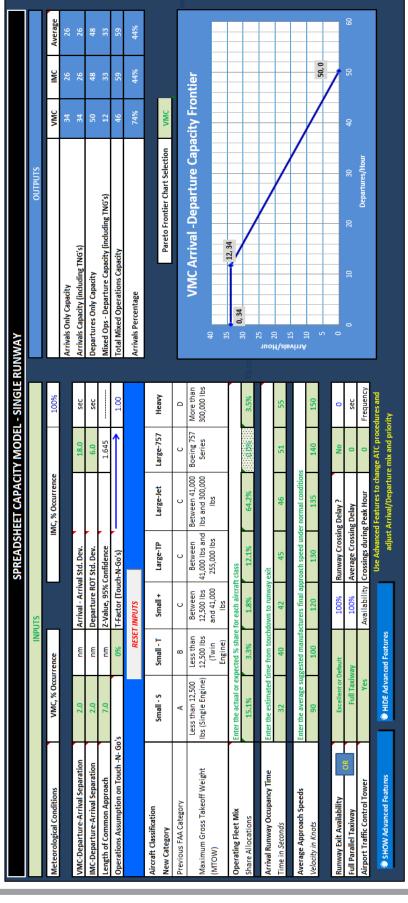

| 3.7  | 7.4  | Operations Forecast                                       | . 3-38 |
|------|------|-----------------------------------------------------------|--------|
| 3.8  | G    | eneral Aviation and MIlitary forecast                     | . 3-40 |
| 3.8  | 3.1  | Historical General Aviation Activity                      | . 3-41 |
| 3.8  | 3.2  | GA Based Aircraft Forecasts                               | . 3-42 |
| 3.8  | 3.3  | GA Operations Forecast                                    | . 3-43 |
| 3.8  | 3.4  | General Aviation Recommended Forecast Summary             | . 3-46 |
| 3.9  | R    | ecommended Forecast Summary                               | . 3-47 |
| 3.10 | Р    | eak Activity Forecast                                     | . 3-49 |
| 3.1  | 0.1  | Peak Enplanements                                         | . 3-49 |
| 3.1  | 0.2  | Peak Deplanements                                         | . 3-51 |
| 3.1  | 0.3  | Peak Passengers                                           | . 3-51 |
| 3.1  | 0.4  | Peak Operations                                           | . 3-52 |
| 3.1  | .0.5 | ORF Peak Activity Forecast Summary                        | . 3-53 |
| 3.11 | С    | urrent and Projected Critical Aircraft                    | . 3-54 |
| 4    | Faci | lity Requirements                                         | 4-1    |
| 4.1  | Р    | anning Factors                                            | 4-2    |
| 4.1  | 1    | Planning Activity Levels (PALs)                           | 4-2    |
| 4.1  | 2    | Aircraft Classification                                   | 4-4    |
| 4.1  | 3    | Design Aircraft Family                                    | 4-4    |
| 4.1  | 4    | Airport & Runway Classification                           | 4-5    |
| 4.2  | Α    | irfield Capacity Requirements                             | 4-6    |
| 4.2  | 2.1  | FAA AC 150/5060-5, Airport Capacity and Delay             | 4-6    |
| 4.2  | 2.2  | ACRP, Report 79: Evaluating Airfield Capacity             | . 4-14 |
| 4.2  | 2.3  | Airfield Capacity Conclusion                              | . 4-16 |
| 4.3  | Α    | irfield Facility Requirements                             | . 4-16 |
| 4.3  | 3.1  | Runway Requirements                                       | . 4-16 |
| 4.3  | 3.2  | Airfield Lighting and Navigational Systems                | . 4-24 |
| 4.3  | 3.3  | Taxiway Requirements                                      | . 4-27 |
| 4.3  | 3.4  | Aprons                                                    | . 4-29 |
| 4.4  | P    | assenger Terminal Facility Building and Gate Requirements | . 4-35 |
| 4.4  | ۱1   | Summary Evaluation Conclusions                            | 4-36   |

|    | 4.4.2  | Needs Analysis Summary                                                     | 4-37 |
|----|--------|----------------------------------------------------------------------------|------|
|    | 4.4.3  | Level of Service Standards                                                 | 4-41 |
|    | 4.4.4  | Gate Demand Analysis                                                       | 4-42 |
|    | 4.4.5  | Narrow-body Equivalent Gates and Equivalent Aircraft Gate Analysis         | 4-44 |
|    | 4.4.6  | Concourse Hold Room Analysis                                               | 4-45 |
|    | 4.4.7  | Concourse Circulation                                                      | 4-47 |
|    | 4.4.8  | Check-in Lobby                                                             | 4-48 |
|    | 4.4.9  | Airline Ticket Offices (ATO)                                               | 4-52 |
|    | 4.4.10 | Airlines Operations Areas at Gates (Concourse)                             | 4-52 |
|    | 4.4.11 | Security Checkpoint Screening                                              | 4-53 |
|    | 4.4.12 | Outbound Baggage Facilities                                                | 4-57 |
|    | 4.4.13 | Inbound Baggage Claim and Sortation                                        | 4-59 |
|    | 4.4.14 | Inbound Baggage Handling Sort Make-up and Feed Belts                       | 4-61 |
|    | 4.4.15 | Airline Baggage Service Offices (BSO)                                      | 4-61 |
|    | 4.4.16 | U.S. Customs and Border Protection (CBP)/Federal Inspection Services (FIS) | 4-61 |
|    | 4.4.17 | Concessions                                                                | 4-62 |
|    | 4.4.18 | Rental Car Concessions and Ground Transportation                           | 4-63 |
|    | 4.4.19 | Administration Areas                                                       | 4-64 |
|    | 4.4.20 | Restrooms Facilities                                                       | 4-65 |
|    | 4.4.21 | Terminal Circulation                                                       | 4-76 |
|    | 4.4.22 | Service Animal Relief Areas                                                | 4-78 |
| 4. | .5 Su  | pport Facility Requirements                                                | 4-78 |
|    | 4.5.1  | General Aviation and MRO Facilities                                        | 4-78 |
|    | 4.5.2  | Air Cargo Facilities                                                       | 4-81 |
|    | 4.5.3  | TSA Cargo Facilities                                                       | 4-82 |
|    | 4.5.4  | Aviation Fueling Facilities                                                | 4-82 |
|    | 4.5.5  | Aircraft Deicing Facilities                                                | 4-83 |
|    | 4.5.6  | Aircraft Rescue and Firefighting Facilities (ARFF)                         | 4-83 |
|    | 4.5.7  | NAA Maintenance Facilities                                                 | 4-84 |
|    | 4.5.8  | Ground Support Equipment Facilities and Fuel Truck Storage                 | 4-84 |
|    | 459    | Air Traffic Facilities                                                     | 4-84 |

| 4.6  | Sι  | urface Transportation and Parking Requirements        | 4-85 |
|------|-----|-------------------------------------------------------|------|
| 4.6. | .1  | Passenger Parking Demand Projections                  | 4-85 |
| 4.6. | .2  | Parking Supply Changes                                | 4-85 |
| 4.6. | .3  | Future Adequacy of the ORF Parking Inventory          | 4-86 |
| 4.6. | .4  | Future Capacity of ORF Curb front                     | 4-88 |
| 4.6. | .5  | Curbside Management Plan                              | 4-91 |
| 4.6. | .6  | Rental Car Ready/Return Parking                       | 4-91 |
| 4.6. | .7  | Rental Car Vehicle Storage and Maintenance Facilities | 4-91 |
| 4.6. | .8  | Commercial Vehicles and TNC Staging Area              | 4-91 |
| 4.7  | A   | ccess Roadways and Circulation                        | 4-92 |
| 4.7. | .1  | Regional Access                                       | 4-92 |
| 4.7. | .2  | Local Access                                          | 4-92 |
| 4.7. | .3  | Circulation                                           | 4-92 |
| 4.7. | .4  | Parking Cashier Plaza Requirements                    | 4-93 |
| 4.7. | .5  | High Capacity Transit (BRT or Light Rail) Route       | 4-93 |
| 5 A  | irp | ort development concepts                              | 5-1  |
| 5.1  | Co  | oncept Evaluation                                     | 5-1  |
| 5.2  | Cı  | urrent Airfield Compliances and Deficiencies          | 5-1  |
| 5.2. | .1  | Runway 5/23                                           | 5-2  |
| 5.2. | .2  | Runway 14/32                                          | 5-2  |
| 5.2. | .3  | Taxiways                                              | 5-3  |
| 5.3  | Ai  | rfield Development Concepts                           | 5-3  |
| 5.3. | .1  | Initial Runway Alternatives                           | 5-4  |
| 5.3. | .2  | Eliminated Runway Alternatives                        | 5-5  |
| 5.3. | .3  | Runway Alternatives for Further Consideration         | 5-6  |
| 5.3. | 4   | Taxiway Alternatives                                  | 5-16 |
| 5.4  | Pa  | assenger Terminal Facility alternatives               | 5-21 |
| 5.4. | .1  | Status Quo Alternative                                | 5-21 |
| 5.4. | .2  | 2009 Master Plan Alternative                          | 5-21 |
| 5.4. | .3  | Passenger Terminal Facility Alternative 1             | 5-23 |
| 5.4  | 1   | Passenger Terminal Facility Alternative 2A            | 5-26 |