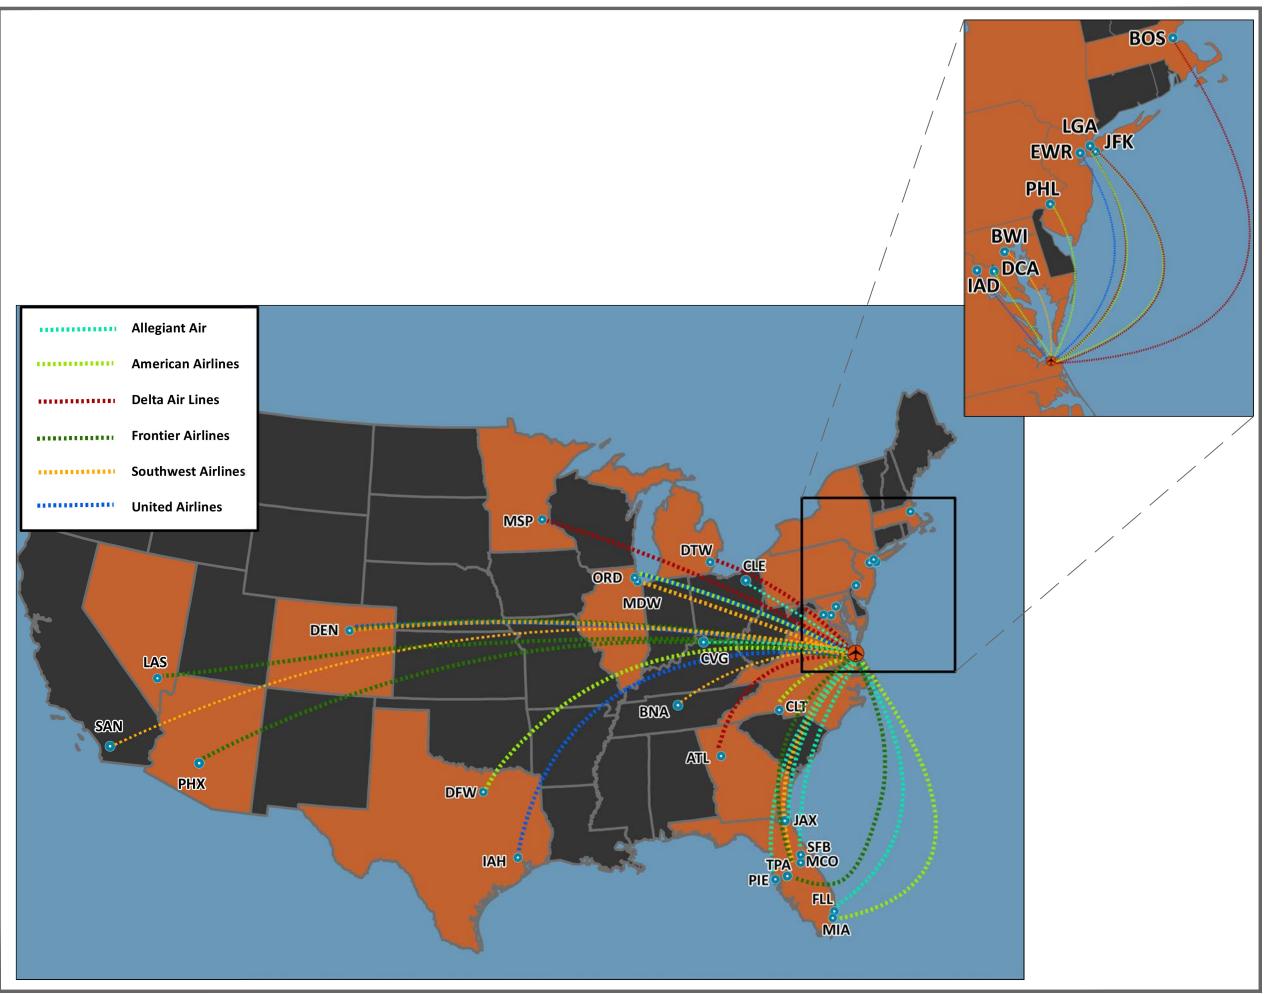

#### 1.4.1 Passenger Airlines

At the commencement of the Study, ORF was ranked as the 70<sup>th</sup> largest primary airport in the United States in passenger arrivals and 72<sup>nd</sup> in passenger departures, serving over three-million passengers annually. Six airlines provide scheduled passenger service at the Airport. When the Study began, these airlines at ORF offered daily, non-stop service to 23 domestic destinations<sup>3</sup>, as depicted in **Figure 1-4** and **Table 1-3**. Domestic service is primarily to key markets and hubs in the Northeast, Midwest, and South, as well as leisure markets in Florida.

**Figure 3-6**ORF Non-Stop Route Map

<sup>\*</sup>The map has been updated since completion of the Inventory to include recent service announcements (as discussed in Chapter 3, Table 3-5).

Table 1-3 – Non-Stop Air Service Destinations

| rable 1.5 Non-Stop All Service Destinations |                                                                                                                                                                                                                                                                                                                                      |  |
|---------------------------------------------|--------------------------------------------------------------------------------------------------------------------------------------------------------------------------------------------------------------------------------------------------------------------------------------------------------------------------------------|--|
| Airlines                                    | Destinations                                                                                                                                                                                                                                                                                                                         |  |
| Allegiant                                   | Fort Lauderdale-Hollywood International Airport (FLL), Jacksonville International Airport (JAX), St. Pete-Clearwater International Airport (PIE), Orlando Sanford International Airport (SFB)                                                                                                                                        |  |
| American                                    | Charlotte Douglas International Airport (CLT), Ronald Reagan Washington National (DCA), Dallas/Fort Worth International Airport (DFW), John F. Kennedy International Airport (JFK), LaGuardia Airport (LGA), Miami International Airport (MIA), Chicago O'Hare International Airport (ORD), Philadelphia International Airport (PHL) |  |
| Delta                                       | Hartsfield-Jackson Atlanta International Airport (ATL), Boston Logan International Airport (BOS), Detroit Metropolitan Wayne County Airport (DTW), John F. Kennedy International Airport (JFK), LaGuardia Airport (LGA), Minneapolis-St. Paul International Airport (MSP)                                                            |  |
| Frontier                                    | Denver International Airport (DEN), Orlando International Airport (MCO)                                                                                                                                                                                                                                                              |  |
| Southwest                                   | Baltimore Washington International Airport (BWI), Orlando International Airport (MCO), Chicago Midway International Airport (MDW)                                                                                                                                                                                                    |  |
| United                                      | Denver International Airport (DEN), Newark Liberty International Airport (EWR), Washington Dulles International Airport (IAD), George Bush Intercontinental Airport (IAH), Chicago O'Hare International Airport (ORD)                                                                                                                |  |

Note: Destinations presented represent those at the time the Inventory was developed. Additional service routes have since been added but are not reflected in this table.

Source: Airline Tenants, 2017.