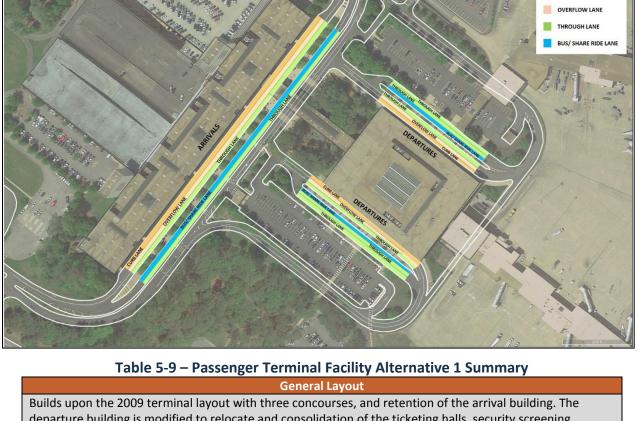

he Status Quo Alternative, the previous Airport Master Plan developed an incremental terminal recommendation that retained the existing building layout and internal configuration, and included gates, and associated facilities through the addition of a third concourse (Concourse C). This layout utilizes the area of the long-term surface parking lot for the location of the additional concourse, with expansion of Terminal Concourse A. This alternative is a simple and low-cost expansion option that maximizes use of existing facilities; however, several shortcomings are apparent, including long walking distances and taxilane/pushback conflicts between the concourses. **Figure 5-11**) provides a graphic depiction of this concept, while **Table 5-9** summarizes Passenger Terminal Alternative 1.



Figure 5-10 – Existing Terminal Curbside Layout

CURB LANE

| •          | departure building is modified to relocate and consolidation of the ticketing halls, security screening                                                                                          |          |                                                                                                                                                                 |  |  |
|------------|--------------------------------------------------------------------------------------------------------------------------------------------------------------------------------------------------|----------|---------------------------------------------------------------------------------------------------------------------------------